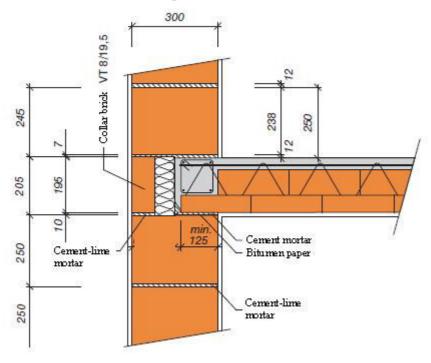

# POROTHERM Slabs

Pink lines = simple joists Blue lines = double joists

| organia di     |                  | 9200               | MIAKO 15/62,5 PTH MIAKO 19/62,5 PTH MIAKO 23/62,5 PTH |                                                                                                                                                                                                                                                                                                                                                                                                                                                                                                                                                                                                                                                                                                                                                                                                                                                                                                                                                                                                                                                                                                                                                                                                                                                                                                                                                                                                                                                                                                                                                                                                                                                                                                                                                                                                                                                                                                                                                                                                                                                                                                                                |             |        |                        |       |                                                                                                                                                                                                                                                                                                                                                                                                                                                                                                                                                                                                                                                                                                                                                                                                                                                                                                                                                                                                                                                                                                                                                                                                                                                                                                                                                                                                                                                                                                                                                                                                                                                                                                                                                                                                                                                                                                                                                                                                                                                                                                                                |                    |                                         | 100                                                                                                                                                                                                                                                                                                                                                                                                                                                                                                                                                                                                                                                                                                                                                                                                                                                                                                                                                                                                                                                                                                                                                                                                                                                                                                                                                                                                                                                                                                                                                                                                                                                                                                                                                                                                                                                                                                                                                                                                                                                                                                                            |                                         |         |
|----------------|------------------|--------------------|-------------------------------------------------------|--------------------------------------------------------------------------------------------------------------------------------------------------------------------------------------------------------------------------------------------------------------------------------------------------------------------------------------------------------------------------------------------------------------------------------------------------------------------------------------------------------------------------------------------------------------------------------------------------------------------------------------------------------------------------------------------------------------------------------------------------------------------------------------------------------------------------------------------------------------------------------------------------------------------------------------------------------------------------------------------------------------------------------------------------------------------------------------------------------------------------------------------------------------------------------------------------------------------------------------------------------------------------------------------------------------------------------------------------------------------------------------------------------------------------------------------------------------------------------------------------------------------------------------------------------------------------------------------------------------------------------------------------------------------------------------------------------------------------------------------------------------------------------------------------------------------------------------------------------------------------------------------------------------------------------------------------------------------------------------------------------------------------------------------------------------------------------------------------------------------------------|-------------|--------|------------------------|-------|--------------------------------------------------------------------------------------------------------------------------------------------------------------------------------------------------------------------------------------------------------------------------------------------------------------------------------------------------------------------------------------------------------------------------------------------------------------------------------------------------------------------------------------------------------------------------------------------------------------------------------------------------------------------------------------------------------------------------------------------------------------------------------------------------------------------------------------------------------------------------------------------------------------------------------------------------------------------------------------------------------------------------------------------------------------------------------------------------------------------------------------------------------------------------------------------------------------------------------------------------------------------------------------------------------------------------------------------------------------------------------------------------------------------------------------------------------------------------------------------------------------------------------------------------------------------------------------------------------------------------------------------------------------------------------------------------------------------------------------------------------------------------------------------------------------------------------------------------------------------------------------------------------------------------------------------------------------------------------------------------------------------------------------------------------------------------------------------------------------------------------|--------------------|-----------------------------------------|--------------------------------------------------------------------------------------------------------------------------------------------------------------------------------------------------------------------------------------------------------------------------------------------------------------------------------------------------------------------------------------------------------------------------------------------------------------------------------------------------------------------------------------------------------------------------------------------------------------------------------------------------------------------------------------------------------------------------------------------------------------------------------------------------------------------------------------------------------------------------------------------------------------------------------------------------------------------------------------------------------------------------------------------------------------------------------------------------------------------------------------------------------------------------------------------------------------------------------------------------------------------------------------------------------------------------------------------------------------------------------------------------------------------------------------------------------------------------------------------------------------------------------------------------------------------------------------------------------------------------------------------------------------------------------------------------------------------------------------------------------------------------------------------------------------------------------------------------------------------------------------------------------------------------------------------------------------------------------------------------------------------------------------------------------------------------------------------------------------------------------|-----------------------------------------|---------|
| Joist<br>ength | Clear<br>span    | Reinfor-<br>cement | h=                                                    |                                                                                                                                                                                                                                                                                                                                                                                                                                                                                                                                                                                                                                                                                                                                                                                                                                                                                                                                                                                                                                                                                                                                                                                                                                                                                                                                                                                                                                                                                                                                                                                                                                                                                                                                                                                                                                                                                                                                                                                                                                                                                                                                | h =         |        | He i                   |       | h =                                                                                                                                                                                                                                                                                                                                                                                                                                                                                                                                                                                                                                                                                                                                                                                                                                                                                                                                                                                                                                                                                                                                                                                                                                                                                                                                                                                                                                                                                                                                                                                                                                                                                                                                                                                                                                                                                                                                                                                                                                                                                                                            |                    |                                         |                                                                                                                                                                                                                                                                                                                                                                                                                                                                                                                                                                                                                                                                                                                                                                                                                                                                                                                                                                                                                                                                                                                                                                                                                                                                                                                                                                                                                                                                                                                                                                                                                                                                                                                                                                                                                                                                                                                                                                                                                                                                                                                                | h =                                     |         |
|                | [mm]             | diameter           | q <sub>d</sub>                                        |                                                                                                                                                                                                                                                                                                                                                                                                                                                                                                                                                                                                                                                                                                                                                                                                                                                                                                                                                                                                                                                                                                                                                                                                                                                                                                                                                                                                                                                                                                                                                                                                                                                                                                                                                                                                                                                                                                                                                                                                                                                                                                                                |             |        |                        |       |                                                                                                                                                                                                                                                                                                                                                                                                                                                                                                                                                                                                                                                                                                                                                                                                                                                                                                                                                                                                                                                                                                                                                                                                                                                                                                                                                                                                                                                                                                                                                                                                                                                                                                                                                                                                                                                                                                                                                                                                                                                                                                                                |                    |                                         | $q_n$                                                                                                                                                                                                                                                                                                                                                                                                                                                                                                                                                                                                                                                                                                                                                                                                                                                                                                                                                                                                                                                                                                                                                                                                                                                                                                                                                                                                                                                                                                                                                                                                                                                                                                                                                                                                                                                                                                                                                                                                                                                                                                                          |                                         |         |
| 1 750          | 1 500            | 208                | 20.00                                                 | 20,00                                                                                                                                                                                                                                                                                                                                                                                                                                                                                                                                                                                                                                                                                                                                                                                                                                                                                                                                                                                                                                                                                                                                                                                                                                                                                                                                                                                                                                                                                                                                                                                                                                                                                                                                                                                                                                                                                                                                                                                                                                                                                                                          | 20,00       | 20,00  | 20,00                  | 20.00 | 20,00                                                                                                                                                                                                                                                                                                                                                                                                                                                                                                                                                                                                                                                                                                                                                                                                                                                                                                                                                                                                                                                                                                                                                                                                                                                                                                                                                                                                                                                                                                                                                                                                                                                                                                                                                                                                                                                                                                                                                                                                                                                                                                                          | 20,00              | 20.00                                   | 20,00                                                                                                                                                                                                                                                                                                                                                                                                                                                                                                                                                                                                                                                                                                                                                                                                                                                                                                                                                                                                                                                                                                                                                                                                                                                                                                                                                                                                                                                                                                                                                                                                                                                                                                                                                                                                                                                                                                                                                                                                                                                                                                                          | 20,00                                   | 2000000 |
| 2 000          | 1750             | 208                | 10000000                                              | AND DESCRIPTION OF                                                                                                                                                                                                                                                                                                                                                                                                                                                                                                                                                                                                                                                                                                                                                                                                                                                                                                                                                                                                                                                                                                                                                                                                                                                                                                                                                                                                                                                                                                                                                                                                                                                                                                                                                                                                                                                                                                                                                                                                                                                                                                             | 20,00       |        | POST CONTRACTOR        |       | 20,00                                                                                                                                                                                                                                                                                                                                                                                                                                                                                                                                                                                                                                                                                                                                                                                                                                                                                                                                                                                                                                                                                                                                                                                                                                                                                                                                                                                                                                                                                                                                                                                                                                                                                                                                                                                                                                                                                                                                                                                                                                                                                                                          | 2000               |                                         | 20,00                                                                                                                                                                                                                                                                                                                                                                                                                                                                                                                                                                                                                                                                                                                                                                                                                                                                                                                                                                                                                                                                                                                                                                                                                                                                                                                                                                                                                                                                                                                                                                                                                                                                                                                                                                                                                                                                                                                                                                                                                                                                                                                          | 100000000000000000000000000000000000000 |         |
| 2 250          | 2 000            | 208                |                                                       | 11,02                                                                                                                                                                                                                                                                                                                                                                                                                                                                                                                                                                                                                                                                                                                                                                                                                                                                                                                                                                                                                                                                                                                                                                                                                                                                                                                                                                                                                                                                                                                                                                                                                                                                                                                                                                                                                                                                                                                                                                                                                                                                                                                          |             | 12,48  | -                      |       | 19,52                                                                                                                                                                                                                                                                                                                                                                                                                                                                                                                                                                                                                                                                                                                                                                                                                                                                                                                                                                                                                                                                                                                                                                                                                                                                                                                                                                                                                                                                                                                                                                                                                                                                                                                                                                                                                                                                                                                                                                                                                                                                                                                          | 100                |                                         | 17,95                                                                                                                                                                                                                                                                                                                                                                                                                                                                                                                                                                                                                                                                                                                                                                                                                                                                                                                                                                                                                                                                                                                                                                                                                                                                                                                                                                                                                                                                                                                                                                                                                                                                                                                                                                                                                                                                                                                                                                                                                                                                                                                          |                                         |         |
| 2 500          | 2 250            | 208                | 10,24                                                 | 8.28                                                                                                                                                                                                                                                                                                                                                                                                                                                                                                                                                                                                                                                                                                                                                                                                                                                                                                                                                                                                                                                                                                                                                                                                                                                                                                                                                                                                                                                                                                                                                                                                                                                                                                                                                                                                                                                                                                                                                                                                                                                                                                                           | 11,54       | 9,36   | 0011 NO.               |       | 14,87                                                                                                                                                                                                                                                                                                                                                                                                                                                                                                                                                                                                                                                                                                                                                                                                                                                                                                                                                                                                                                                                                                                                                                                                                                                                                                                                                                                                                                                                                                                                                                                                                                                                                                                                                                                                                                                                                                                                                                                                                                                                                                                          |                    | Mark Street                             | 13,69                                                                                                                                                                                                                                                                                                                                                                                                                                                                                                                                                                                                                                                                                                                                                                                                                                                                                                                                                                                                                                                                                                                                                                                                                                                                                                                                                                                                                                                                                                                                                                                                                                                                                                                                                                                                                                                                                                                                                                                                                                                                                                                          |                                         | 1000    |
| 2 750          | 2 500            | 208                | 7,80                                                  | 6.25                                                                                                                                                                                                                                                                                                                                                                                                                                                                                                                                                                                                                                                                                                                                                                                                                                                                                                                                                                                                                                                                                                                                                                                                                                                                                                                                                                                                                                                                                                                                                                                                                                                                                                                                                                                                                                                                                                                                                                                                                                                                                                                           | 8.77        | 7,05   | 10,48                  | 8,48  | 11,43                                                                                                                                                                                                                                                                                                                                                                                                                                                                                                                                                                                                                                                                                                                                                                                                                                                                                                                                                                                                                                                                                                                                                                                                                                                                                                                                                                                                                                                                                                                                                                                                                                                                                                                                                                                                                                                                                                                                                                                                                                                                                                                          | 9.27               | 100 V 00  | 10,54                                                                                                                                                                                                                                                                                                                                                                                                                                                                                                                                                                                                                                                                                                                                                                                                                                                                                                                                                                                                                                                                                                                                                                                                                                                                                                                                                                                                                                                                                                                                                                                                                                                                                                                                                                                                                                                                                                                                                                                                                                                                                                                          | # ED (D)                                |         |
| 3 000          | 2750             | 2Ø10               | 10,88                                                 | 8,81                                                                                                                                                                                                                                                                                                                                                                                                                                                                                                                                                                                                                                                                                                                                                                                                                                                                                                                                                                                                                                                                                                                                                                                                                                                                                                                                                                                                                                                                                                                                                                                                                                                                                                                                                                                                                                                                                                                                                                                                                                                                                                                           | 12,29       | 9,99   |                        |       | 15,82                                                                                                                                                                                                                                                                                                                                                                                                                                                                                                                                                                                                                                                                                                                                                                                                                                                                                                                                                                                                                                                                                                                                                                                                                                                                                                                                                                                                                                                                                                                                                                                                                                                                                                                                                                                                                                                                                                                                                                                                                                                                                                                          |                    |                                         | 14,57                                                                                                                                                                                                                                                                                                                                                                                                                                                                                                                                                                                                                                                                                                                                                                                                                                                                                                                                                                                                                                                                                                                                                                                                                                                                                                                                                                                                                                                                                                                                                                                                                                                                                                                                                                                                                                                                                                                                                                                                                                                                                                                          |                                         |         |
| 3 250          | 3 000            | 2010               | 8,76                                                  | 7,05                                                                                                                                                                                                                                                                                                                                                                                                                                                                                                                                                                                                                                                                                                                                                                                                                                                                                                                                                                                                                                                                                                                                                                                                                                                                                                                                                                                                                                                                                                                                                                                                                                                                                                                                                                                                                                                                                                                                                                                                                                                                                                                           | 9.87        | 7,97   | 11,69                  | 9.49  | 12,81                                                                                                                                                                                                                                                                                                                                                                                                                                                                                                                                                                                                                                                                                                                                                                                                                                                                                                                                                                                                                                                                                                                                                                                                                                                                                                                                                                                                                                                                                                                                                                                                                                                                                                                                                                                                                                                                                                                                                                                                                                                                                                                          |                    |                                         | 11,82                                                                                                                                                                                                                                                                                                                                                                                                                                                                                                                                                                                                                                                                                                                                                                                                                                                                                                                                                                                                                                                                                                                                                                                                                                                                                                                                                                                                                                                                                                                                                                                                                                                                                                                                                                                                                                                                                                                                                                                                                                                                                                                          |                                         |         |
| 0 200          | 5 500            | 20.10              | 7,09                                                  | 5,65                                                                                                                                                                                                                                                                                                                                                                                                                                                                                                                                                                                                                                                                                                                                                                                                                                                                                                                                                                                                                                                                                                                                                                                                                                                                                                                                                                                                                                                                                                                                                                                                                                                                                                                                                                                                                                                                                                                                                                                                                                                                                                                           | 7,97        | 6,39   | 9.56                   | 7.71  | 10,45                                                                                                                                                                                                                                                                                                                                                                                                                                                                                                                                                                                                                                                                                                                                                                                                                                                                                                                                                                                                                                                                                                                                                                                                                                                                                                                                                                                                                                                                                                                                                                                                                                                                                                                                                                                                                                                                                                                                                                                                                                                                                                                          | 8,45               | 11,89                                   |                                                                                                                                                                                                                                                                                                                                                                                                                                                                                                                                                                                                                                                                                                                                                                                                                                                                                                                                                                                                                                                                                                                                                                                                                                                                                                                                                                                                                                                                                                                                                                                                                                                                                                                                                                                                                                                                                                                                                                                                                                                                                                                                | THE STATE OF                            | 10      |
| 3 500          | 3 250            | 2Ø10               | 11,69                                                 | 9,49                                                                                                                                                                                                                                                                                                                                                                                                                                                                                                                                                                                                                                                                                                                                                                                                                                                                                                                                                                                                                                                                                                                                                                                                                                                                                                                                                                                                                                                                                                                                                                                                                                                                                                                                                                                                                                                                                                                                                                                                                                                                                                                           | 13,36       | 003000 | 15,61                  | 12,75 | 17,33                                                                                                                                                                                                                                                                                                                                                                                                                                                                                                                                                                                                                                                                                                                                                                                                                                                                                                                                                                                                                                                                                                                                                                                                                                                                                                                                                                                                                                                                                                                                                                                                                                                                                                                                                                                                                                                                                                                                                                                                                                                                                                                          | 14,19              | a portage                               | 15,95                                                                                                                                                                                                                                                                                                                                                                                                                                                                                                                                                                                                                                                                                                                                                                                                                                                                                                                                                                                                                                                                                                                                                                                                                                                                                                                                                                                                                                                                                                                                                                                                                                                                                                                                                                                                                                                                                                                                                                                                                                                                                                                          |                                         | 10000   |
|                |                  |                    | 5,75                                                  | 4,54                                                                                                                                                                                                                                                                                                                                                                                                                                                                                                                                                                                                                                                                                                                                                                                                                                                                                                                                                                                                                                                                                                                                                                                                                                                                                                                                                                                                                                                                                                                                                                                                                                                                                                                                                                                                                                                                                                                                                                                                                                                                                                                           | 6,45        | 5,12   | 7,86                   | 6,30  | 8,56                                                                                                                                                                                                                                                                                                                                                                                                                                                                                                                                                                                                                                                                                                                                                                                                                                                                                                                                                                                                                                                                                                                                                                                                                                                                                                                                                                                                                                                                                                                                                                                                                                                                                                                                                                                                                                                                                                                                                                                                                                                                                                                           | 6,88               | 9,82                                    | 7,93                                                                                                                                                                                                                                                                                                                                                                                                                                                                                                                                                                                                                                                                                                                                                                                                                                                                                                                                                                                                                                                                                                                                                                                                                                                                                                                                                                                                                                                                                                                                                                                                                                                                                                                                                                                                                                                                                                                                                                                                                                                                                                                           | 10,50                                   |         |
| 3 750          | 3 500            | 2Ø10               | III (Shriesian)                                       | CHARLES OF THE PARTY OF THE PAR | September 1 | 8,91   | NAME OF TAXABLE PARTY. | 17    | 14.37                                                                                                                                                                                                                                                                                                                                                                                                                                                                                                                                                                                                                                                                                                                                                                                                                                                                                                                                                                                                                                                                                                                                                                                                                                                                                                                                                                                                                                                                                                                                                                                                                                                                                                                                                                                                                                                                                                                                                                                                                                                                                                                          | THE REAL PROPERTY. | and the same                            | THE REAL PROPERTY.                                                                                                                                                                                                                                                                                                                                                                                                                                                                                                                                                                                                                                                                                                                                                                                                                                                                                                                                                                                                                                                                                                                                                                                                                                                                                                                                                                                                                                                                                                                                                                                                                                                                                                                                                                                                                                                                                                                                                                                                                                                                                                             | -                                       | 8,      |
|                |                  |                    | 9,61                                                  | 7,75                                                                                                                                                                                                                                                                                                                                                                                                                                                                                                                                                                                                                                                                                                                                                                                                                                                                                                                                                                                                                                                                                                                                                                                                                                                                                                                                                                                                                                                                                                                                                                                                                                                                                                                                                                                                                                                                                                                                                                                                                                                                                                                           | 11,00       | 100    | 12,95                  | 10,54 | I Contract                                                                                                                                                                                                                                                                                                                                                                                                                                                                                                                                                                                                                                                                                                                                                                                                                                                                                                                                                                                                                                                                                                                                                                                                                                                                                                                                                                                                                                                                                                                                                                                                                                                                                                                                                                                                                                                                                                                                                                                                                                                                                                                     | 11,72              | 16,19                                   |                                                                                                                                                                                                                                                                                                                                                                                                                                                                                                                                                                                                                                                                                                                                                                                                                                                                                                                                                                                                                                                                                                                                                                                                                                                                                                                                                                                                                                                                                                                                                                                                                                                                                                                                                                                                                                                                                                                                                                                                                                                                                                                                | 17,60                                   |         |
| 4 000          | 3 750            | 2Ø12               | 7,84                                                  | 6,02                                                                                                                                                                                                                                                                                                                                                                                                                                                                                                                                                                                                                                                                                                                                                                                                                                                                                                                                                                                                                                                                                                                                                                                                                                                                                                                                                                                                                                                                                                                                                                                                                                                                                                                                                                                                                                                                                                                                                                                                                                                                                                                           | 8,85        | 7,12   | 10,57                  | 8,55  | 11,58                                                                                                                                                                                                                                                                                                                                                                                                                                                                                                                                                                                                                                                                                                                                                                                                                                                                                                                                                                                                                                                                                                                                                                                                                                                                                                                                                                                                                                                                                                                                                                                                                                                                                                                                                                                                                                                                                                                                                                                                                                                                                                                          | 9,40               | 13,18                                   |                                                                                                                                                                                                                                                                                                                                                                                                                                                                                                                                                                                                                                                                                                                                                                                                                                                                                                                                                                                                                                                                                                                                                                                                                                                                                                                                                                                                                                                                                                                                                                                                                                                                                                                                                                                                                                                                                                                                                                                                                                                                                                                                |                                         | 10      |
|                |                  |                    | 12,78                                                 | 9,27                                                                                                                                                                                                                                                                                                                                                                                                                                                                                                                                                                                                                                                                                                                                                                                                                                                                                                                                                                                                                                                                                                                                                                                                                                                                                                                                                                                                                                                                                                                                                                                                                                                                                                                                                                                                                                                                                                                                                                                                                                                                                                                           | 14,67       | 11,97  | 17,12                  | 14,01 | 19,04                                                                                                                                                                                                                                                                                                                                                                                                                                                                                                                                                                                                                                                                                                                                                                                                                                                                                                                                                                                                                                                                                                                                                                                                                                                                                                                                                                                                                                                                                                                                                                                                                                                                                                                                                                                                                                                                                                                                                                                                                                                                                                                          | 15,61              | 10000000                                | 17,60                                                                                                                                                                                                                                                                                                                                                                                                                                                                                                                                                                                                                                                                                                                                                                                                                                                                                                                                                                                                                                                                                                                                                                                                                                                                                                                                                                                                                                                                                                                                                                                                                                                                                                                                                                                                                                                                                                                                                                                                                                                                                                                          | THE RESERVE                             |         |
| 4 250          | 4 000            | 2012               | 6,57                                                  | 4,70                                                                                                                                                                                                                                                                                                                                                                                                                                                                                                                                                                                                                                                                                                                                                                                                                                                                                                                                                                                                                                                                                                                                                                                                                                                                                                                                                                                                                                                                                                                                                                                                                                                                                                                                                                                                                                                                                                                                                                                                                                                                                                                           | 7,40        | 5,91   | 8,94                   | 7,20  | 9,78                                                                                                                                                                                                                                                                                                                                                                                                                                                                                                                                                                                                                                                                                                                                                                                                                                                                                                                                                                                                                                                                                                                                                                                                                                                                                                                                                                                                                                                                                                                                                                                                                                                                                                                                                                                                                                                                                                                                                                                                                                                                                                                           | 7,90               |                                         |                                                                                                                                                                                                                                                                                                                                                                                                                                                                                                                                                                                                                                                                                                                                                                                                                                                                                                                                                                                                                                                                                                                                                                                                                                                                                                                                                                                                                                                                                                                                                                                                                                                                                                                                                                                                                                                                                                                                                                                                                                                                                                                                | 12,04                                   | 9,      |
|                |                  |                    | 10,81                                                 | 7,32                                                                                                                                                                                                                                                                                                                                                                                                                                                                                                                                                                                                                                                                                                                                                                                                                                                                                                                                                                                                                                                                                                                                                                                                                                                                                                                                                                                                                                                                                                                                                                                                                                                                                                                                                                                                                                                                                                                                                                                                                                                                                                                           | 12,43       | 9,82   | 14,60                  | 11,91 | 16,23                                                                                                                                                                                                                                                                                                                                                                                                                                                                                                                                                                                                                                                                                                                                                                                                                                                                                                                                                                                                                                                                                                                                                                                                                                                                                                                                                                                                                                                                                                                                                                                                                                                                                                                                                                                                                                                                                                                                                                                                                                                                                                                          | 13,27              |                                         | 15,19                                                                                                                                                                                                                                                                                                                                                                                                                                                                                                                                                                                                                                                                                                                                                                                                                                                                                                                                                                                                                                                                                                                                                                                                                                                                                                                                                                                                                                                                                                                                                                                                                                                                                                                                                                                                                                                                                                                                                                                                                                                                                                                          |                                         |         |
| 4 500          | 4 250            | 4 250 2012 + 06    | 6,66                                                  | 4,12                                                                                                                                                                                                                                                                                                                                                                                                                                                                                                                                                                                                                                                                                                                                                                                                                                                                                                                                                                                                                                                                                                                                                                                                                                                                                                                                                                                                                                                                                                                                                                                                                                                                                                                                                                                                                                                                                                                                                                                                                                                                                                                           | 7,50        | 5,46   | 9,09                   | 7,32  | 9,94                                                                                                                                                                                                                                                                                                                                                                                                                                                                                                                                                                                                                                                                                                                                                                                                                                                                                                                                                                                                                                                                                                                                                                                                                                                                                                                                                                                                                                                                                                                                                                                                                                                                                                                                                                                                                                                                                                                                                                                                                                                                                                                           | 8,03               | 11,35                                   | -                                                                                                                                                                                                                                                                                                                                                                                                                                                                                                                                                                                                                                                                                                                                                                                                                                                                                                                                                                                                                                                                                                                                                                                                                                                                                                                                                                                                                                                                                                                                                                                                                                                                                                                                                                                                                                                                                                                                                                                                                                                                                                                              | 11,99                                   | 9,      |
|                |                  |                    | 10,95                                                 | 6,42                                                                                                                                                                                                                                                                                                                                                                                                                                                                                                                                                                                                                                                                                                                                                                                                                                                                                                                                                                                                                                                                                                                                                                                                                                                                                                                                                                                                                                                                                                                                                                                                                                                                                                                                                                                                                                                                                                                                                                                                                                                                                                                           | 12,57       | 8,69   | 14,76                  | 11,81 | 16,41                                                                                                                                                                                                                                                                                                                                                                                                                                                                                                                                                                                                                                                                                                                                                                                                                                                                                                                                                                                                                                                                                                                                                                                                                                                                                                                                                                                                                                                                                                                                                                                                                                                                                                                                                                                                                                                                                                                                                                                                                                                                                                                          | 13,42              | 18,46                                   | 15,13                                                                                                                                                                                                                                                                                                                                                                                                                                                                                                                                                                                                                                                                                                                                                                                                                                                                                                                                                                                                                                                                                                                                                                                                                                                                                                                                                                                                                                                                                                                                                                                                                                                                                                                                                                                                                                                                                                                                                                                                                                                                                                                          | 20,00                                   | 16      |
| 4 750          | 4 500            | 2012+08            | 6,25                                                  | 3,50                                                                                                                                                                                                                                                                                                                                                                                                                                                                                                                                                                                                                                                                                                                                                                                                                                                                                                                                                                                                                                                                                                                                                                                                                                                                                                                                                                                                                                                                                                                                                                                                                                                                                                                                                                                                                                                                                                                                                                                                                                                                                                                           | 7,14        | 4,67   | 8,78                   | 6,70  | 9,64                                                                                                                                                                                                                                                                                                                                                                                                                                                                                                                                                                                                                                                                                                                                                                                                                                                                                                                                                                                                                                                                                                                                                                                                                                                                                                                                                                                                                                                                                                                                                                                                                                                                                                                                                                                                                                                                                                                                                                                                                                                                                                                           | 7,78               | 10,85                                   | 8,79                                                                                                                                                                                                                                                                                                                                                                                                                                                                                                                                                                                                                                                                                                                                                                                                                                                                                                                                                                                                                                                                                                                                                                                                                                                                                                                                                                                                                                                                                                                                                                                                                                                                                                                                                                                                                                                                                                                                                                                                                                                                                                                           | 11,22                                   | 9,      |
|                | 4 000 2012 400   |                    | 10,56                                                 | 5,47                                                                                                                                                                                                                                                                                                                                                                                                                                                                                                                                                                                                                                                                                                                                                                                                                                                                                                                                                                                                                                                                                                                                                                                                                                                                                                                                                                                                                                                                                                                                                                                                                                                                                                                                                                                                                                                                                                                                                                                                                                                                                                                           | 12,15       | 7,49   | 14,29                  | 10,32 | 15,90                                                                                                                                                                                                                                                                                                                                                                                                                                                                                                                                                                                                                                                                                                                                                                                                                                                                                                                                                                                                                                                                                                                                                                                                                                                                                                                                                                                                                                                                                                                                                                                                                                                                                                                                                                                                                                                                                                                                                                                                                                                                                                                          | 13,00              | 17,92                                   | 14,68                                                                                                                                                                                                                                                                                                                                                                                                                                                                                                                                                                                                                                                                                                                                                                                                                                                                                                                                                                                                                                                                                                                                                                                                                                                                                                                                                                                                                                                                                                                                                                                                                                                                                                                                                                                                                                                                                                                                                                                                                                                                                                                          | 19,52                                   | 16      |
| 5 000          | 4 750            | 4750 2012 + 010    | 5,67                                                  | 3,01                                                                                                                                                                                                                                                                                                                                                                                                                                                                                                                                                                                                                                                                                                                                                                                                                                                                                                                                                                                                                                                                                                                                                                                                                                                                                                                                                                                                                                                                                                                                                                                                                                                                                                                                                                                                                                                                                                                                                                                                                                                                                                                           | 6,45        | 4,06   | 8,00                   | 5,95  | 8,88                                                                                                                                                                                                                                                                                                                                                                                                                                                                                                                                                                                                                                                                                                                                                                                                                                                                                                                                                                                                                                                                                                                                                                                                                                                                                                                                                                                                                                                                                                                                                                                                                                                                                                                                                                                                                                                                                                                                                                                                                                                                                                                           | 7,15               | 10,15                                   | 8,20                                                                                                                                                                                                                                                                                                                                                                                                                                                                                                                                                                                                                                                                                                                                                                                                                                                                                                                                                                                                                                                                                                                                                                                                                                                                                                                                                                                                                                                                                                                                                                                                                                                                                                                                                                                                                                                                                                                                                                                                                                                                                                                           | 10,46                                   | 8,      |
|                | 4750 2012 + 1010 | 2012 1010          | 10,47                                                 | 4,73                                                                                                                                                                                                                                                                                                                                                                                                                                                                                                                                                                                                                                                                                                                                                                                                                                                                                                                                                                                                                                                                                                                                                                                                                                                                                                                                                                                                                                                                                                                                                                                                                                                                                                                                                                                                                                                                                                                                                                                                                                                                                                                           | 12,04       | 6,55   | 14,20                  | 9,17  | 15,80                                                                                                                                                                                                                                                                                                                                                                                                                                                                                                                                                                                                                                                                                                                                                                                                                                                                                                                                                                                                                                                                                                                                                                                                                                                                                                                                                                                                                                                                                                                                                                                                                                                                                                                                                                                                                                                                                                                                                                                                                                                                                                                          | 11,60              | 17,81                                   | 14,59                                                                                                                                                                                                                                                                                                                                                                                                                                                                                                                                                                                                                                                                                                                                                                                                                                                                                                                                                                                                                                                                                                                                                                                                                                                                                                                                                                                                                                                                                                                                                                                                                                                                                                                                                                                                                                                                                                                                                                                                                                                                                                                          | 19,44                                   | 15      |
| 5 250          | 5 000            | 5 000 2012 +012    | 5,14                                                  | 2,63                                                                                                                                                                                                                                                                                                                                                                                                                                                                                                                                                                                                                                                                                                                                                                                                                                                                                                                                                                                                                                                                                                                                                                                                                                                                                                                                                                                                                                                                                                                                                                                                                                                                                                                                                                                                                                                                                                                                                                                                                                                                                                                           | 5,84        | 3,58   | 7,30                   | 5,37  | 8,08                                                                                                                                                                                                                                                                                                                                                                                                                                                                                                                                                                                                                                                                                                                                                                                                                                                                                                                                                                                                                                                                                                                                                                                                                                                                                                                                                                                                                                                                                                                                                                                                                                                                                                                                                                                                                                                                                                                                                                                                                                                                                                                           | 6,48               | 9,43                                    | 7,60                                                                                                                                                                                                                                                                                                                                                                                                                                                                                                                                                                                                                                                                                                                                                                                                                                                                                                                                                                                                                                                                                                                                                                                                                                                                                                                                                                                                                                                                                                                                                                                                                                                                                                                                                                                                                                                                                                                                                                                                                                                                                                                           | 9,69                                    | 7,      |
| 0.200          | 5 500            | 2012 7012          | 9,59                                                  | 4,14                                                                                                                                                                                                                                                                                                                                                                                                                                                                                                                                                                                                                                                                                                                                                                                                                                                                                                                                                                                                                                                                                                                                                                                                                                                                                                                                                                                                                                                                                                                                                                                                                                                                                                                                                                                                                                                                                                                                                                                                                                                                                                                           | 13,30       | 5,81   | 13,34                  | 8,25  | 15,06                                                                                                                                                                                                                                                                                                                                                                                                                                                                                                                                                                                                                                                                                                                                                                                                                                                                                                                                                                                                                                                                                                                                                                                                                                                                                                                                                                                                                                                                                                                                                                                                                                                                                                                                                                                                                                                                                                                                                                                                                                                                                                                          | 10,50              | 17,23                                   | 13,34                                                                                                                                                                                                                                                                                                                                                                                                                                                                                                                                                                                                                                                                                                                                                                                                                                                                                                                                                                                                                                                                                                                                                                                                                                                                                                                                                                                                                                                                                                                                                                                                                                                                                                                                                                                                                                                                                                                                                                                                                                                                                                                          | 18,68                                   | 15      |
| 5 500          | 5 250            | 2012+012           | 4,72                                                  | 2,00                                                                                                                                                                                                                                                                                                                                                                                                                                                                                                                                                                                                                                                                                                                                                                                                                                                                                                                                                                                                                                                                                                                                                                                                                                                                                                                                                                                                                                                                                                                                                                                                                                                                                                                                                                                                                                                                                                                                                                                                                                                                                                                           | 5,35        | 2,78   | 6,73                   | 4,37  | 7,44                                                                                                                                                                                                                                                                                                                                                                                                                                                                                                                                                                                                                                                                                                                                                                                                                                                                                                                                                                                                                                                                                                                                                                                                                                                                                                                                                                                                                                                                                                                                                                                                                                                                                                                                                                                                                                                                                                                                                                                                                                                                                                                           | 5,46               | 8,72                                    | 7,01                                                                                                                                                                                                                                                                                                                                                                                                                                                                                                                                                                                                                                                                                                                                                                                                                                                                                                                                                                                                                                                                                                                                                                                                                                                                                                                                                                                                                                                                                                                                                                                                                                                                                                                                                                                                                                                                                                                                                                                                                                                                                                                           | 8,96                                    | 7,      |
| 0 000          | 5 250            | 2012 +012          | 8,89                                                  | 3,23                                                                                                                                                                                                                                                                                                                                                                                                                                                                                                                                                                                                                                                                                                                                                                                                                                                                                                                                                                                                                                                                                                                                                                                                                                                                                                                                                                                                                                                                                                                                                                                                                                                                                                                                                                                                                                                                                                                                                                                                                                                                                                                           | 12,35       | 4,64   | 12,39                  | 6,79  | 13,97                                                                                                                                                                                                                                                                                                                                                                                                                                                                                                                                                                                                                                                                                                                                                                                                                                                                                                                                                                                                                                                                                                                                                                                                                                                                                                                                                                                                                                                                                                                                                                                                                                                                                                                                                                                                                                                                                                                                                                                                                                                                                                                          | 8,70               | 15,94                                   | 11,19                                                                                                                                                                                                                                                                                                                                                                                                                                                                                                                                                                                                                                                                                                                                                                                                                                                                                                                                                                                                                                                                                                                                                                                                                                                                                                                                                                                                                                                                                                                                                                                                                                                                                                                                                                                                                                                                                                                                                                                                                                                                                                                          | 17,41                                   | 13      |
| E 7E0          | E E00            | 2012 012           |                                                       |                                                                                                                                                                                                                                                                                                                                                                                                                                                                                                                                                                                                                                                                                                                                                                                                                                                                                                                                                                                                                                                                                                                                                                                                                                                                                                                                                                                                                                                                                                                                                                                                                                                                                                                                                                                                                                                                                                                                                                                                                                                                                                                                | 4,91        | 2,11   | 6,22                   | 3,54  | 6,86                                                                                                                                                                                                                                                                                                                                                                                                                                                                                                                                                                                                                                                                                                                                                                                                                                                                                                                                                                                                                                                                                                                                                                                                                                                                                                                                                                                                                                                                                                                                                                                                                                                                                                                                                                                                                                                                                                                                                                                                                                                                                                                           | 4,45               | 8,07                                    | 5,99                                                                                                                                                                                                                                                                                                                                                                                                                                                                                                                                                                                                                                                                                                                                                                                                                                                                                                                                                                                                                                                                                                                                                                                                                                                                                                                                                                                                                                                                                                                                                                                                                                                                                                                                                                                                                                                                                                                                                                                                                                                                                                                           | 8,31                                    | 6,      |
| 5 750          | 5 500            | 2012+012           | 8,09                                                  | 2,46                                                                                                                                                                                                                                                                                                                                                                                                                                                                                                                                                                                                                                                                                                                                                                                                                                                                                                                                                                                                                                                                                                                                                                                                                                                                                                                                                                                                                                                                                                                                                                                                                                                                                                                                                                                                                                                                                                                                                                                                                                                                                                                           | 11,12       | 3,65   | 11,16                  | 5,56  | 12,47                                                                                                                                                                                                                                                                                                                                                                                                                                                                                                                                                                                                                                                                                                                                                                                                                                                                                                                                                                                                                                                                                                                                                                                                                                                                                                                                                                                                                                                                                                                                                                                                                                                                                                                                                                                                                                                                                                                                                                                                                                                                                                                          | 7,19               | 14,13                                   | 9,38                                                                                                                                                                                                                                                                                                                                                                                                                                                                                                                                                                                                                                                                                                                                                                                                                                                                                                                                                                                                                                                                                                                                                                                                                                                                                                                                                                                                                                                                                                                                                                                                                                                                                                                                                                                                                                                                                                                                                                                                                                                                                                                           | 15,42                                   | 11      |
|                |                  |                    |                                                       |                                                                                                                                                                                                                                                                                                                                                                                                                                                                                                                                                                                                                                                                                                                                                                                                                                                                                                                                                                                                                                                                                                                                                                                                                                                                                                                                                                                                                                                                                                                                                                                                                                                                                                                                                                                                                                                                                                                                                                                                                                                                                                                                | 4,45        | 1,86   | 5,70                   | 3,24  | 6,27                                                                                                                                                                                                                                                                                                                                                                                                                                                                                                                                                                                                                                                                                                                                                                                                                                                                                                                                                                                                                                                                                                                                                                                                                                                                                                                                                                                                                                                                                                                                                                                                                                                                                                                                                                                                                                                                                                                                                                                                                                                                                                                           | 4,08               | 7,41                                    | 5,56                                                                                                                                                                                                                                                                                                                                                                                                                                                                                                                                                                                                                                                                                                                                                                                                                                                                                                                                                                                                                                                                                                                                                                                                                                                                                                                                                                                                                                                                                                                                                                                                                                                                                                                                                                                                                                                                                                                                                                                                                                                                                                                           | 7,72                                    | 6,      |
| 6 000          | 5 / 50           | 2012+014           | 7,54                                                  | 2,13                                                                                                                                                                                                                                                                                                                                                                                                                                                                                                                                                                                                                                                                                                                                                                                                                                                                                                                                                                                                                                                                                                                                                                                                                                                                                                                                                                                                                                                                                                                                                                                                                                                                                                                                                                                                                                                                                                                                                                                                                                                                                                                           | 8,77        | 3,25   | 10,61                  | 5,06  | 11,94                                                                                                                                                                                                                                                                                                                                                                                                                                                                                                                                                                                                                                                                                                                                                                                                                                                                                                                                                                                                                                                                                                                                                                                                                                                                                                                                                                                                                                                                                                                                                                                                                                                                                                                                                                                                                                                                                                                                                                                                                                                                                                                          | 6,61               | 13,74                                   | 8,68                                                                                                                                                                                                                                                                                                                                                                                                                                                                                                                                                                                                                                                                                                                                                                                                                                                                                                                                                                                                                                                                                                                                                                                                                                                                                                                                                                                                                                                                                                                                                                                                                                                                                                                                                                                                                                                                                                                                                                                                                                                                                                                           | 15,18                                   | 10      |
|                |                  |                    |                                                       |                                                                                                                                                                                                                                                                                                                                                                                                                                                                                                                                                                                                                                                                                                                                                                                                                                                                                                                                                                                                                                                                                                                                                                                                                                                                                                                                                                                                                                                                                                                                                                                                                                                                                                                                                                                                                                                                                                                                                                                                                                                                                                                                |             |        | 5,29                   | 2,59  | 5,80                                                                                                                                                                                                                                                                                                                                                                                                                                                                                                                                                                                                                                                                                                                                                                                                                                                                                                                                                                                                                                                                                                                                                                                                                                                                                                                                                                                                                                                                                                                                                                                                                                                                                                                                                                                                                                                                                                                                                                                                                                                                                                                           | 3,29               | 6,88                                    | 4,61                                                                                                                                                                                                                                                                                                                                                                                                                                                                                                                                                                                                                                                                                                                                                                                                                                                                                                                                                                                                                                                                                                                                                                                                                                                                                                                                                                                                                                                                                                                                                                                                                                                                                                                                                                                                                                                                                                                                                                                                                                                                                                                           | 7,18                                    | 5,      |
| 6 250          | 6 000            | 2012+014           | 7,03                                                  | 1,54                                                                                                                                                                                                                                                                                                                                                                                                                                                                                                                                                                                                                                                                                                                                                                                                                                                                                                                                                                                                                                                                                                                                                                                                                                                                                                                                                                                                                                                                                                                                                                                                                                                                                                                                                                                                                                                                                                                                                                                                                                                                                                                           | 8,18        | 2,49   | 9,93                   | 4,11  | 11,16                                                                                                                                                                                                                                                                                                                                                                                                                                                                                                                                                                                                                                                                                                                                                                                                                                                                                                                                                                                                                                                                                                                                                                                                                                                                                                                                                                                                                                                                                                                                                                                                                                                                                                                                                                                                                                                                                                                                                                                                                                                                                                                          | 5,45               | 12,86                                   | 7,28                                                                                                                                                                                                                                                                                                                                                                                                                                                                                                                                                                                                                                                                                                                                                                                                                                                                                                                                                                                                                                                                                                                                                                                                                                                                                                                                                                                                                                                                                                                                                                                                                                                                                                                                                                                                                                                                                                                                                                                                                                                                                                                           | 14,18                                   | 9,      |
|                |                  |                    |                                                       |                                                                                                                                                                                                                                                                                                                                                                                                                                                                                                                                                                                                                                                                                                                                                                                                                                                                                                                                                                                                                                                                                                                                                                                                                                                                                                                                                                                                                                                                                                                                                                                                                                                                                                                                                                                                                                                                                                                                                                                                                                                                                                                                |             |        |                        |       | 6.02                                                                                                                                                                                                                                                                                                                                                                                                                                                                                                                                                                                                                                                                                                                                                                                                                                                                                                                                                                                                                                                                                                                                                                                                                                                                                                                                                                                                                                                                                                                                                                                                                                                                                                                                                                                                                                                                                                                                                                                                                                                                                                                           | 2,61               | 7,05                                    | 3,79                                                                                                                                                                                                                                                                                                                                                                                                                                                                                                                                                                                                                                                                                                                                                                                                                                                                                                                                                                                                                                                                                                                                                                                                                                                                                                                                                                                                                                                                                                                                                                                                                                                                                                                                                                                                                                                                                                                                                                                                                                                                                                                           | 7,56                                    | 4.      |
| 6 500          | 6 250            | 2012+014           |                                                       |                                                                                                                                                                                                                                                                                                                                                                                                                                                                                                                                                                                                                                                                                                                                                                                                                                                                                                                                                                                                                                                                                                                                                                                                                                                                                                                                                                                                                                                                                                                                                                                                                                                                                                                                                                                                                                                                                                                                                                                                                                                                                                                                |             |        |                        |       | DECEMBER OF THE PARTY OF THE PA | and the same       |                                         | 6,08                                                                                                                                                                                                                                                                                                                                                                                                                                                                                                                                                                                                                                                                                                                                                                                                                                                                                                                                                                                                                                                                                                                                                                                                                                                                                                                                                                                                                                                                                                                                                                                                                                                                                                                                                                                                                                                                                                                                                                                                                                                                                                                           | and of the latest of                    | -       |
|                |                  |                    |                                                       |                                                                                                                                                                                                                                                                                                                                                                                                                                                                                                                                                                                                                                                                                                                                                                                                                                                                                                                                                                                                                                                                                                                                                                                                                                                                                                                                                                                                                                                                                                                                                                                                                                                                                                                                                                                                                                                                                                                                                                                                                                                                                                                                |             |        |                        |       | II PARTONIC                                                                                                                                                                                                                                                                                                                                                                                                                                                                                                                                                                                                                                                                                                                                                                                                                                                                                                                                                                                                                                                                                                                                                                                                                                                                                                                                                                                                                                                                                                                                                                                                                                                                                                                                                                                                                                                                                                                                                                                                                                                                                                                    | 2.41               | LIST STORY                              | MISSESSEE STATE                                                                                                                                                                                                                                                                                                                                                                                                                                                                                                                                                                                                                                                                                                                                                                                                                                                                                                                                                                                                                                                                                                                                                                                                                                                                                                                                                                                                                                                                                                                                                                                                                                                                                                                                                                                                                                                                                                                                                                                                                                                                                                                | 7,34                                    |         |
| 6 750          | 6 500            | 2012+016           |                                                       |                                                                                                                                                                                                                                                                                                                                                                                                                                                                                                                                                                                                                                                                                                                                                                                                                                                                                                                                                                                                                                                                                                                                                                                                                                                                                                                                                                                                                                                                                                                                                                                                                                                                                                                                                                                                                                                                                                                                                                                                                                                                                                                                |             |        |                        |       | 2000000                                                                                                                                                                                                                                                                                                                                                                                                                                                                                                                                                                                                                                                                                                                                                                                                                                                                                                                                                                                                                                                                                                                                                                                                                                                                                                                                                                                                                                                                                                                                                                                                                                                                                                                                                                                                                                                                                                                                                                                                                                                                                                                        | 1000               | Total Control                           | 5,67                                                                                                                                                                                                                                                                                                                                                                                                                                                                                                                                                                                                                                                                                                                                                                                                                                                                                                                                                                                                                                                                                                                                                                                                                                                                                                                                                                                                                                                                                                                                                                                                                                                                                                                                                                                                                                                                                                                                                                                                                                                                                                                           |                                         |         |
|                |                  |                    |                                                       |                                                                                                                                                                                                                                                                                                                                                                                                                                                                                                                                                                                                                                                                                                                                                                                                                                                                                                                                                                                                                                                                                                                                                                                                                                                                                                                                                                                                                                                                                                                                                                                                                                                                                                                                                                                                                                                                                                                                                                                                                                                                                                                                |             |        |                        |       |                                                                                                                                                                                                                                                                                                                                                                                                                                                                                                                                                                                                                                                                                                                                                                                                                                                                                                                                                                                                                                                                                                                                                                                                                                                                                                                                                                                                                                                                                                                                                                                                                                                                                                                                                                                                                                                                                                                                                                                                                                                                                                                                | 2,24               |                                         |                                                                                                                                                                                                                                                                                                                                                                                                                                                                                                                                                                                                                                                                                                                                                                                                                                                                                                                                                                                                                                                                                                                                                                                                                                                                                                                                                                                                                                                                                                                                                                                                                                                                                                                                                                                                                                                                                                                                                                                                                                                                                                                                | 6,87                                    | -       |
| 7 000          | 6750             | 2012+018           |                                                       |                                                                                                                                                                                                                                                                                                                                                                                                                                                                                                                                                                                                                                                                                                                                                                                                                                                                                                                                                                                                                                                                                                                                                                                                                                                                                                                                                                                                                                                                                                                                                                                                                                                                                                                                                                                                                                                                                                                                                                                                                                                                                                                                |             |        |                        |       | -                                                                                                                                                                                                                                                                                                                                                                                                                                                                                                                                                                                                                                                                                                                                                                                                                                                                                                                                                                                                                                                                                                                                                                                                                                                                                                                                                                                                                                                                                                                                                                                                                                                                                                                                                                                                                                                                                                                                                                                                                                                                                                                              | 3,80               | 200000000000000000000000000000000000000 | The second second                                                                                                                                                                                                                                                                                                                                                                                                                                                                                                                                                                                                                                                                                                                                                                                                                                                                                                                                                                                                                                                                                                                                                                                                                                                                                                                                                                                                                                                                                                                                                                                                                                                                                                                                                                                                                                                                                                                                                                                                                                                                                                              | 12,73                                   |         |
|                |                  |                    |                                                       |                                                                                                                                                                                                                                                                                                                                                                                                                                                                                                                                                                                                                                                                                                                                                                                                                                                                                                                                                                                                                                                                                                                                                                                                                                                                                                                                                                                                                                                                                                                                                                                                                                                                                                                                                                                                                                                                                                                                                                                                                                                                                                                                |             |        |                        |       | 11,00                                                                                                                                                                                                                                                                                                                                                                                                                                                                                                                                                                                                                                                                                                                                                                                                                                                                                                                                                                                                                                                                                                                                                                                                                                                                                                                                                                                                                                                                                                                                                                                                                                                                                                                                                                                                                                                                                                                                                                                                                                                                                                                          | 0,00               |                                         |                                                                                                                                                                                                                                                                                                                                                                                                                                                                                                                                                                                                                                                                                                                                                                                                                                                                                                                                                                                                                                                                                                                                                                                                                                                                                                                                                                                                                                                                                                                                                                                                                                                                                                                                                                                                                                                                                                                                                                                                                                                                                                                                |                                         |         |
| 7 250          | 7 000            | 2012+018           |                                                       |                                                                                                                                                                                                                                                                                                                                                                                                                                                                                                                                                                                                                                                                                                                                                                                                                                                                                                                                                                                                                                                                                                                                                                                                                                                                                                                                                                                                                                                                                                                                                                                                                                                                                                                                                                                                                                                                                                                                                                                                                                                                                                                                |             |        |                        |       | 10.24                                                                                                                                                                                                                                                                                                                                                                                                                                                                                                                                                                                                                                                                                                                                                                                                                                                                                                                                                                                                                                                                                                                                                                                                                                                                                                                                                                                                                                                                                                                                                                                                                                                                                                                                                                                                                                                                                                                                                                                                                                                                                                                          | 3.05               | 6,39                                    | 200                                                                                                                                                                                                                                                                                                                                                                                                                                                                                                                                                                                                                                                                                                                                                                                                                                                                                                                                                                                                                                                                                                                                                                                                                                                                                                                                                                                                                                                                                                                                                                                                                                                                                                                                                                                                                                                                                                                                                                                                                                                                                                                            | 6,45                                    |         |
|                |                  |                    |                                                       |                                                                                                                                                                                                                                                                                                                                                                                                                                                                                                                                                                                                                                                                                                                                                                                                                                                                                                                                                                                                                                                                                                                                                                                                                                                                                                                                                                                                                                                                                                                                                                                                                                                                                                                                                                                                                                                                                                                                                                                                                                                                                                                                |             |        |                        |       | 10,24                                                                                                                                                                                                                                                                                                                                                                                                                                                                                                                                                                                                                                                                                                                                                                                                                                                                                                                                                                                                                                                                                                                                                                                                                                                                                                                                                                                                                                                                                                                                                                                                                                                                                                                                                                                                                                                                                                                                                                                                                                                                                                                          | 3,05               | all residences                          | The state of the s | 12,03                                   | _7      |
| 7 500          | 7 250            | 2012+018           |                                                       |                                                                                                                                                                                                                                                                                                                                                                                                                                                                                                                                                                                                                                                                                                                                                                                                                                                                                                                                                                                                                                                                                                                                                                                                                                                                                                                                                                                                                                                                                                                                                                                                                                                                                                                                                                                                                                                                                                                                                                                                                                                                                                                                |             |        |                        |       | 0.04                                                                                                                                                                                                                                                                                                                                                                                                                                                                                                                                                                                                                                                                                                                                                                                                                                                                                                                                                                                                                                                                                                                                                                                                                                                                                                                                                                                                                                                                                                                                                                                                                                                                                                                                                                                                                                                                                                                                                                                                                                                                                                                           | 0.40               | 6,03                                    |                                                                                                                                                                                                                                                                                                                                                                                                                                                                                                                                                                                                                                                                                                                                                                                                                                                                                                                                                                                                                                                                                                                                                                                                                                                                                                                                                                                                                                                                                                                                                                                                                                                                                                                                                                                                                                                                                                                                                                                                                                                                                                                                | 6,06                                    |         |
|                |                  |                    |                                                       |                                                                                                                                                                                                                                                                                                                                                                                                                                                                                                                                                                                                                                                                                                                                                                                                                                                                                                                                                                                                                                                                                                                                                                                                                                                                                                                                                                                                                                                                                                                                                                                                                                                                                                                                                                                                                                                                                                                                                                                                                                                                                                                                |             |        |                        |       | 9,24                                                                                                                                                                                                                                                                                                                                                                                                                                                                                                                                                                                                                                                                                                                                                                                                                                                                                                                                                                                                                                                                                                                                                                                                                                                                                                                                                                                                                                                                                                                                                                                                                                                                                                                                                                                                                                                                                                                                                                                                                                                                                                                           | 2,40               |                                         | 3,64                                                                                                                                                                                                                                                                                                                                                                                                                                                                                                                                                                                                                                                                                                                                                                                                                                                                                                                                                                                                                                                                                                                                                                                                                                                                                                                                                                                                                                                                                                                                                                                                                                                                                                                                                                                                                                                                                                                                                                                                                                                                                                                           |                                         |         |
| 7 750          | 7 500            | 2012+020           |                                                       |                                                                                                                                                                                                                                                                                                                                                                                                                                                                                                                                                                                                                                                                                                                                                                                                                                                                                                                                                                                                                                                                                                                                                                                                                                                                                                                                                                                                                                                                                                                                                                                                                                                                                                                                                                                                                                                                                                                                                                                                                                                                                                                                |             |        |                        |       |                                                                                                                                                                                                                                                                                                                                                                                                                                                                                                                                                                                                                                                                                                                                                                                                                                                                                                                                                                                                                                                                                                                                                                                                                                                                                                                                                                                                                                                                                                                                                                                                                                                                                                                                                                                                                                                                                                                                                                                                                                                                                                                                |                    | 5,67                                    |                                                                                                                                                                                                                                                                                                                                                                                                                                                                                                                                                                                                                                                                                                                                                                                                                                                                                                                                                                                                                                                                                                                                                                                                                                                                                                                                                                                                                                                                                                                                                                                                                                                                                                                                                                                                                                                                                                                                                                                                                                                                                                                                | 5,68                                    |         |
|                |                  |                    |                                                       |                                                                                                                                                                                                                                                                                                                                                                                                                                                                                                                                                                                                                                                                                                                                                                                                                                                                                                                                                                                                                                                                                                                                                                                                                                                                                                                                                                                                                                                                                                                                                                                                                                                                                                                                                                                                                                                                                                                                                                                                                                                                                                                                |             |        |                        |       | 9,52                                                                                                                                                                                                                                                                                                                                                                                                                                                                                                                                                                                                                                                                                                                                                                                                                                                                                                                                                                                                                                                                                                                                                                                                                                                                                                                                                                                                                                                                                                                                                                                                                                                                                                                                                                                                                                                                                                                                                                                                                                                                                                                           | 2,21               | 10,36                                   | 3,41                                                                                                                                                                                                                                                                                                                                                                                                                                                                                                                                                                                                                                                                                                                                                                                                                                                                                                                                                                                                                                                                                                                                                                                                                                                                                                                                                                                                                                                                                                                                                                                                                                                                                                                                                                                                                                                                                                                                                                                                                                                                                                                           | USE/SUIDE                               | 10000   |
| 8 000          | 7 750            | 2012+020           |                                                       |                                                                                                                                                                                                                                                                                                                                                                                                                                                                                                                                                                                                                                                                                                                                                                                                                                                                                                                                                                                                                                                                                                                                                                                                                                                                                                                                                                                                                                                                                                                                                                                                                                                                                                                                                                                                                                                                                                                                                                                                                                                                                                                                |             |        |                        |       |                                                                                                                                                                                                                                                                                                                                                                                                                                                                                                                                                                                                                                                                                                                                                                                                                                                                                                                                                                                                                                                                                                                                                                                                                                                                                                                                                                                                                                                                                                                                                                                                                                                                                                                                                                                                                                                                                                                                                                                                                                                                                                                                |                    |                                         |                                                                                                                                                                                                                                                                                                                                                                                                                                                                                                                                                                                                                                                                                                                                                                                                                                                                                                                                                                                                                                                                                                                                                                                                                                                                                                                                                                                                                                                                                                                                                                                                                                                                                                                                                                                                                                                                                                                                                                                                                                                                                                                                | 5,34                                    |         |
|                |                  |                    |                                                       |                                                                                                                                                                                                                                                                                                                                                                                                                                                                                                                                                                                                                                                                                                                                                                                                                                                                                                                                                                                                                                                                                                                                                                                                                                                                                                                                                                                                                                                                                                                                                                                                                                                                                                                                                                                                                                                                                                                                                                                                                                                                                                                                |             |        |                        |       |                                                                                                                                                                                                                                                                                                                                                                                                                                                                                                                                                                                                                                                                                                                                                                                                                                                                                                                                                                                                                                                                                                                                                                                                                                                                                                                                                                                                                                                                                                                                                                                                                                                                                                                                                                                                                                                                                                                                                                                                                                                                                                                                |                    | 9,84                                    | 2,75                                                                                                                                                                                                                                                                                                                                                                                                                                                                                                                                                                                                                                                                                                                                                                                                                                                                                                                                                                                                                                                                                                                                                                                                                                                                                                                                                                                                                                                                                                                                                                                                                                                                                                                                                                                                                                                                                                                                                                                                                                                                                                                           | 10,21                                   | 3,      |
| 8 250          | 8 000            | 2012+020           |                                                       |                                                                                                                                                                                                                                                                                                                                                                                                                                                                                                                                                                                                                                                                                                                                                                                                                                                                                                                                                                                                                                                                                                                                                                                                                                                                                                                                                                                                                                                                                                                                                                                                                                                                                                                                                                                                                                                                                                                                                                                                                                                                                                                                |             |        |                        |       |                                                                                                                                                                                                                                                                                                                                                                                                                                                                                                                                                                                                                                                                                                                                                                                                                                                                                                                                                                                                                                                                                                                                                                                                                                                                                                                                                                                                                                                                                                                                                                                                                                                                                                                                                                                                                                                                                                                                                                                                                                                                                                                                |                    |                                         |                                                                                                                                                                                                                                                                                                                                                                                                                                                                                                                                                                                                                                                                                                                                                                                                                                                                                                                                                                                                                                                                                                                                                                                                                                                                                                                                                                                                                                                                                                                                                                                                                                                                                                                                                                                                                                                                                                                                                                                                                                                                                                                                | 5,03                                    | 1,      |
| 2 200          | 0 000            | 2012 7020          |                                                       |                                                                                                                                                                                                                                                                                                                                                                                                                                                                                                                                                                                                                                                                                                                                                                                                                                                                                                                                                                                                                                                                                                                                                                                                                                                                                                                                                                                                                                                                                                                                                                                                                                                                                                                                                                                                                                                                                                                                                                                                                                                                                                                                |             |        |                        |       |                                                                                                                                                                                                                                                                                                                                                                                                                                                                                                                                                                                                                                                                                                                                                                                                                                                                                                                                                                                                                                                                                                                                                                                                                                                                                                                                                                                                                                                                                                                                                                                                                                                                                                                                                                                                                                                                                                                                                                                                                                                                                                                                |                    | 9,35                                    | 2,17                                                                                                                                                                                                                                                                                                                                                                                                                                                                                                                                                                                                                                                                                                                                                                                                                                                                                                                                                                                                                                                                                                                                                                                                                                                                                                                                                                                                                                                                                                                                                                                                                                                                                                                                                                                                                                                                                                                                                                                                                                                                                                                           | 9,69                                    | 3,      |