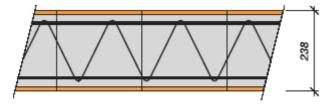

# POROTHERM Slabs

Pink lines = simple joists Blue lines = double joists

| organia di     |                  | 9200               | MIAKO 15/62,5 PTH MIAKO 19/62,5 PTH MIAKO 23/62,5 PTH |                                                                                                                                                                                                                                                                                                                                                                                                                                                                                                                                                                                                                                                                                                                                                                                                                                                                                                                                                                                                                                                                                                                                                                                                                                                                                                                                                                                                                                                                                                                                                                                                                                                                                                                                                                                                                                                                                                                                                                                                                                                                                                                                |             |        |                        |       |                                                                                                                                                                                                                                                                                                                                                                                                                                                                                                                                                                                                                                                                                                                                                                                                                                                                                                                                                                                                                                                                                                                                                                                                                                                                                                                                                                                                                                                                                                                                                                                                                                                                                                                                                                                                                                                                                                                                                                                                                                                                                                                                |                    |                                         | 100                                                                                                                                                                                                                                                                                                                                                                                                                                                                                                                                                                                                                                                                                                                                                                                                                                                                                                                                                                                                                                                                                                                                                                                                                                                                                                                                                                                                                                                                                                                                                                                                                                                                                                                                                                                                                                                                                                                                                                                                                                                                                                                            |                                         |         |
|----------------|------------------|--------------------|-------------------------------------------------------|--------------------------------------------------------------------------------------------------------------------------------------------------------------------------------------------------------------------------------------------------------------------------------------------------------------------------------------------------------------------------------------------------------------------------------------------------------------------------------------------------------------------------------------------------------------------------------------------------------------------------------------------------------------------------------------------------------------------------------------------------------------------------------------------------------------------------------------------------------------------------------------------------------------------------------------------------------------------------------------------------------------------------------------------------------------------------------------------------------------------------------------------------------------------------------------------------------------------------------------------------------------------------------------------------------------------------------------------------------------------------------------------------------------------------------------------------------------------------------------------------------------------------------------------------------------------------------------------------------------------------------------------------------------------------------------------------------------------------------------------------------------------------------------------------------------------------------------------------------------------------------------------------------------------------------------------------------------------------------------------------------------------------------------------------------------------------------------------------------------------------------|-------------|--------|------------------------|-------|--------------------------------------------------------------------------------------------------------------------------------------------------------------------------------------------------------------------------------------------------------------------------------------------------------------------------------------------------------------------------------------------------------------------------------------------------------------------------------------------------------------------------------------------------------------------------------------------------------------------------------------------------------------------------------------------------------------------------------------------------------------------------------------------------------------------------------------------------------------------------------------------------------------------------------------------------------------------------------------------------------------------------------------------------------------------------------------------------------------------------------------------------------------------------------------------------------------------------------------------------------------------------------------------------------------------------------------------------------------------------------------------------------------------------------------------------------------------------------------------------------------------------------------------------------------------------------------------------------------------------------------------------------------------------------------------------------------------------------------------------------------------------------------------------------------------------------------------------------------------------------------------------------------------------------------------------------------------------------------------------------------------------------------------------------------------------------------------------------------------------------|--------------------|-----------------------------------------|--------------------------------------------------------------------------------------------------------------------------------------------------------------------------------------------------------------------------------------------------------------------------------------------------------------------------------------------------------------------------------------------------------------------------------------------------------------------------------------------------------------------------------------------------------------------------------------------------------------------------------------------------------------------------------------------------------------------------------------------------------------------------------------------------------------------------------------------------------------------------------------------------------------------------------------------------------------------------------------------------------------------------------------------------------------------------------------------------------------------------------------------------------------------------------------------------------------------------------------------------------------------------------------------------------------------------------------------------------------------------------------------------------------------------------------------------------------------------------------------------------------------------------------------------------------------------------------------------------------------------------------------------------------------------------------------------------------------------------------------------------------------------------------------------------------------------------------------------------------------------------------------------------------------------------------------------------------------------------------------------------------------------------------------------------------------------------------------------------------------------------|-----------------------------------------|---------|
| Joist<br>ength | Clear<br>span    | Reinfor-<br>cement | h=                                                    |                                                                                                                                                                                                                                                                                                                                                                                                                                                                                                                                                                                                                                                                                                                                                                                                                                                                                                                                                                                                                                                                                                                                                                                                                                                                                                                                                                                                                                                                                                                                                                                                                                                                                                                                                                                                                                                                                                                                                                                                                                                                                                                                | h =         |        | He i                   |       | h =                                                                                                                                                                                                                                                                                                                                                                                                                                                                                                                                                                                                                                                                                                                                                                                                                                                                                                                                                                                                                                                                                                                                                                                                                                                                                                                                                                                                                                                                                                                                                                                                                                                                                                                                                                                                                                                                                                                                                                                                                                                                                                                            |                    |                                         |                                                                                                                                                                                                                                                                                                                                                                                                                                                                                                                                                                                                                                                                                                                                                                                                                                                                                                                                                                                                                                                                                                                                                                                                                                                                                                                                                                                                                                                                                                                                                                                                                                                                                                                                                                                                                                                                                                                                                                                                                                                                                                                                | h =                                     |         |
|                | [mm]             | diameter           | q <sub>d</sub>                                        |                                                                                                                                                                                                                                                                                                                                                                                                                                                                                                                                                                                                                                                                                                                                                                                                                                                                                                                                                                                                                                                                                                                                                                                                                                                                                                                                                                                                                                                                                                                                                                                                                                                                                                                                                                                                                                                                                                                                                                                                                                                                                                                                |             |        |                        |       |                                                                                                                                                                                                                                                                                                                                                                                                                                                                                                                                                                                                                                                                                                                                                                                                                                                                                                                                                                                                                                                                                                                                                                                                                                                                                                                                                                                                                                                                                                                                                                                                                                                                                                                                                                                                                                                                                                                                                                                                                                                                                                                                |                    |                                         | $q_n$                                                                                                                                                                                                                                                                                                                                                                                                                                                                                                                                                                                                                                                                                                                                                                                                                                                                                                                                                                                                                                                                                                                                                                                                                                                                                                                                                                                                                                                                                                                                                                                                                                                                                                                                                                                                                                                                                                                                                                                                                                                                                                                          |                                         |         |
| 1 750          | 1 500            | 208                | 20.00                                                 | 20,00                                                                                                                                                                                                                                                                                                                                                                                                                                                                                                                                                                                                                                                                                                                                                                                                                                                                                                                                                                                                                                                                                                                                                                                                                                                                                                                                                                                                                                                                                                                                                                                                                                                                                                                                                                                                                                                                                                                                                                                                                                                                                                                          | 20,00       | 20,00  | 20,00                  | 20.00 | 20,00                                                                                                                                                                                                                                                                                                                                                                                                                                                                                                                                                                                                                                                                                                                                                                                                                                                                                                                                                                                                                                                                                                                                                                                                                                                                                                                                                                                                                                                                                                                                                                                                                                                                                                                                                                                                                                                                                                                                                                                                                                                                                                                          | 20,00              | 20.00                                   | 20,00                                                                                                                                                                                                                                                                                                                                                                                                                                                                                                                                                                                                                                                                                                                                                                                                                                                                                                                                                                                                                                                                                                                                                                                                                                                                                                                                                                                                                                                                                                                                                                                                                                                                                                                                                                                                                                                                                                                                                                                                                                                                                                                          | 20,00                                   | 2000000 |
| 2 000          | 1750             | 208                | 10000000                                              | AND DESCRIPTION OF                                                                                                                                                                                                                                                                                                                                                                                                                                                                                                                                                                                                                                                                                                                                                                                                                                                                                                                                                                                                                                                                                                                                                                                                                                                                                                                                                                                                                                                                                                                                                                                                                                                                                                                                                                                                                                                                                                                                                                                                                                                                                                             | 20,00       |        | POST CONTRACTOR        |       | 20,00                                                                                                                                                                                                                                                                                                                                                                                                                                                                                                                                                                                                                                                                                                                                                                                                                                                                                                                                                                                                                                                                                                                                                                                                                                                                                                                                                                                                                                                                                                                                                                                                                                                                                                                                                                                                                                                                                                                                                                                                                                                                                                                          | 2000               |                                         | 20,00                                                                                                                                                                                                                                                                                                                                                                                                                                                                                                                                                                                                                                                                                                                                                                                                                                                                                                                                                                                                                                                                                                                                                                                                                                                                                                                                                                                                                                                                                                                                                                                                                                                                                                                                                                                                                                                                                                                                                                                                                                                                                                                          | 100000000000000000000000000000000000000 |         |
| 2 250          | 2 000            | 208                |                                                       | 11,02                                                                                                                                                                                                                                                                                                                                                                                                                                                                                                                                                                                                                                                                                                                                                                                                                                                                                                                                                                                                                                                                                                                                                                                                                                                                                                                                                                                                                                                                                                                                                                                                                                                                                                                                                                                                                                                                                                                                                                                                                                                                                                                          |             | 12,48  | -                      |       | 19,52                                                                                                                                                                                                                                                                                                                                                                                                                                                                                                                                                                                                                                                                                                                                                                                                                                                                                                                                                                                                                                                                                                                                                                                                                                                                                                                                                                                                                                                                                                                                                                                                                                                                                                                                                                                                                                                                                                                                                                                                                                                                                                                          | 100                |                                         | 17,95                                                                                                                                                                                                                                                                                                                                                                                                                                                                                                                                                                                                                                                                                                                                                                                                                                                                                                                                                                                                                                                                                                                                                                                                                                                                                                                                                                                                                                                                                                                                                                                                                                                                                                                                                                                                                                                                                                                                                                                                                                                                                                                          |                                         |         |
| 2 500          | 2 250            | 208                | 10,24                                                 | 8.28                                                                                                                                                                                                                                                                                                                                                                                                                                                                                                                                                                                                                                                                                                                                                                                                                                                                                                                                                                                                                                                                                                                                                                                                                                                                                                                                                                                                                                                                                                                                                                                                                                                                                                                                                                                                                                                                                                                                                                                                                                                                                                                           | 11,54       | 9,36   | 0011 NO.               |       | 14,87                                                                                                                                                                                                                                                                                                                                                                                                                                                                                                                                                                                                                                                                                                                                                                                                                                                                                                                                                                                                                                                                                                                                                                                                                                                                                                                                                                                                                                                                                                                                                                                                                                                                                                                                                                                                                                                                                                                                                                                                                                                                                                                          |                    | Mark Street                             | 13,69                                                                                                                                                                                                                                                                                                                                                                                                                                                                                                                                                                                                                                                                                                                                                                                                                                                                                                                                                                                                                                                                                                                                                                                                                                                                                                                                                                                                                                                                                                                                                                                                                                                                                                                                                                                                                                                                                                                                                                                                                                                                                                                          |                                         | 1000    |
| 2 750          | 2 500            | 208                | 7,80                                                  | 6.25                                                                                                                                                                                                                                                                                                                                                                                                                                                                                                                                                                                                                                                                                                                                                                                                                                                                                                                                                                                                                                                                                                                                                                                                                                                                                                                                                                                                                                                                                                                                                                                                                                                                                                                                                                                                                                                                                                                                                                                                                                                                                                                           | 8.77        | 7,05   | 10,48                  | 8,48  | 11,43                                                                                                                                                                                                                                                                                                                                                                                                                                                                                                                                                                                                                                                                                                                                                                                                                                                                                                                                                                                                                                                                                                                                                                                                                                                                                                                                                                                                                                                                                                                                                                                                                                                                                                                                                                                                                                                                                                                                                                                                                                                                                                                          | 9.27               | 100 V 00  | 10,54                                                                                                                                                                                                                                                                                                                                                                                                                                                                                                                                                                                                                                                                                                                                                                                                                                                                                                                                                                                                                                                                                                                                                                                                                                                                                                                                                                                                                                                                                                                                                                                                                                                                                                                                                                                                                                                                                                                                                                                                                                                                                                                          | # ED (D)                                |         |
| 3 000          | 2750             | 2Ø10               | 10,88                                                 | 8,81                                                                                                                                                                                                                                                                                                                                                                                                                                                                                                                                                                                                                                                                                                                                                                                                                                                                                                                                                                                                                                                                                                                                                                                                                                                                                                                                                                                                                                                                                                                                                                                                                                                                                                                                                                                                                                                                                                                                                                                                                                                                                                                           | 12,29       | 9,99   |                        |       | 15,82                                                                                                                                                                                                                                                                                                                                                                                                                                                                                                                                                                                                                                                                                                                                                                                                                                                                                                                                                                                                                                                                                                                                                                                                                                                                                                                                                                                                                                                                                                                                                                                                                                                                                                                                                                                                                                                                                                                                                                                                                                                                                                                          |                    |                                         | 14,57                                                                                                                                                                                                                                                                                                                                                                                                                                                                                                                                                                                                                                                                                                                                                                                                                                                                                                                                                                                                                                                                                                                                                                                                                                                                                                                                                                                                                                                                                                                                                                                                                                                                                                                                                                                                                                                                                                                                                                                                                                                                                                                          |                                         |         |
| 3 250          | 3 000            | 2010               | 8,76                                                  | 7,05                                                                                                                                                                                                                                                                                                                                                                                                                                                                                                                                                                                                                                                                                                                                                                                                                                                                                                                                                                                                                                                                                                                                                                                                                                                                                                                                                                                                                                                                                                                                                                                                                                                                                                                                                                                                                                                                                                                                                                                                                                                                                                                           | 9.87        | 7,97   | 11,69                  | 9.49  | 12,81                                                                                                                                                                                                                                                                                                                                                                                                                                                                                                                                                                                                                                                                                                                                                                                                                                                                                                                                                                                                                                                                                                                                                                                                                                                                                                                                                                                                                                                                                                                                                                                                                                                                                                                                                                                                                                                                                                                                                                                                                                                                                                                          |                    |                                         | 11,82                                                                                                                                                                                                                                                                                                                                                                                                                                                                                                                                                                                                                                                                                                                                                                                                                                                                                                                                                                                                                                                                                                                                                                                                                                                                                                                                                                                                                                                                                                                                                                                                                                                                                                                                                                                                                                                                                                                                                                                                                                                                                                                          |                                         |         |
| 0 200          | 5 500            | 20.10              | 7,09                                                  | 5,65                                                                                                                                                                                                                                                                                                                                                                                                                                                                                                                                                                                                                                                                                                                                                                                                                                                                                                                                                                                                                                                                                                                                                                                                                                                                                                                                                                                                                                                                                                                                                                                                                                                                                                                                                                                                                                                                                                                                                                                                                                                                                                                           | 7,97        | 6,39   | 9.56                   | 7.71  | 10,45                                                                                                                                                                                                                                                                                                                                                                                                                                                                                                                                                                                                                                                                                                                                                                                                                                                                                                                                                                                                                                                                                                                                                                                                                                                                                                                                                                                                                                                                                                                                                                                                                                                                                                                                                                                                                                                                                                                                                                                                                                                                                                                          | 8,45               | 11,89                                   |                                                                                                                                                                                                                                                                                                                                                                                                                                                                                                                                                                                                                                                                                                                                                                                                                                                                                                                                                                                                                                                                                                                                                                                                                                                                                                                                                                                                                                                                                                                                                                                                                                                                                                                                                                                                                                                                                                                                                                                                                                                                                                                                | THE STATE OF                            | 10      |
| 3 500          | 3 250            | 2Ø10               | 11,69                                                 | 9,49                                                                                                                                                                                                                                                                                                                                                                                                                                                                                                                                                                                                                                                                                                                                                                                                                                                                                                                                                                                                                                                                                                                                                                                                                                                                                                                                                                                                                                                                                                                                                                                                                                                                                                                                                                                                                                                                                                                                                                                                                                                                                                                           | 13,36       | 003000 | 15,61                  | 12,75 | 17,33                                                                                                                                                                                                                                                                                                                                                                                                                                                                                                                                                                                                                                                                                                                                                                                                                                                                                                                                                                                                                                                                                                                                                                                                                                                                                                                                                                                                                                                                                                                                                                                                                                                                                                                                                                                                                                                                                                                                                                                                                                                                                                                          | 14,19              | a portage                               | 15,95                                                                                                                                                                                                                                                                                                                                                                                                                                                                                                                                                                                                                                                                                                                                                                                                                                                                                                                                                                                                                                                                                                                                                                                                                                                                                                                                                                                                                                                                                                                                                                                                                                                                                                                                                                                                                                                                                                                                                                                                                                                                                                                          |                                         | 10000   |
|                |                  |                    | 5,75                                                  | 4,54                                                                                                                                                                                                                                                                                                                                                                                                                                                                                                                                                                                                                                                                                                                                                                                                                                                                                                                                                                                                                                                                                                                                                                                                                                                                                                                                                                                                                                                                                                                                                                                                                                                                                                                                                                                                                                                                                                                                                                                                                                                                                                                           | 6,45        | 5,12   | 7,86                   | 6,30  | 8,56                                                                                                                                                                                                                                                                                                                                                                                                                                                                                                                                                                                                                                                                                                                                                                                                                                                                                                                                                                                                                                                                                                                                                                                                                                                                                                                                                                                                                                                                                                                                                                                                                                                                                                                                                                                                                                                                                                                                                                                                                                                                                                                           | 6,88               | 9,82                                    | 7,93                                                                                                                                                                                                                                                                                                                                                                                                                                                                                                                                                                                                                                                                                                                                                                                                                                                                                                                                                                                                                                                                                                                                                                                                                                                                                                                                                                                                                                                                                                                                                                                                                                                                                                                                                                                                                                                                                                                                                                                                                                                                                                                           | 10,50                                   |         |
| 3 750          | 3 500            | 2Ø10               | III (Shriesian)                                       | CHARLES OF THE PARTY OF THE PAR | September 1 | 8,91   | NAME OF TAXABLE PARTY. | 17    | 14.37                                                                                                                                                                                                                                                                                                                                                                                                                                                                                                                                                                                                                                                                                                                                                                                                                                                                                                                                                                                                                                                                                                                                                                                                                                                                                                                                                                                                                                                                                                                                                                                                                                                                                                                                                                                                                                                                                                                                                                                                                                                                                                                          | THE REAL PROPERTY. | and the same                            | THE REAL PROPERTY.                                                                                                                                                                                                                                                                                                                                                                                                                                                                                                                                                                                                                                                                                                                                                                                                                                                                                                                                                                                                                                                                                                                                                                                                                                                                                                                                                                                                                                                                                                                                                                                                                                                                                                                                                                                                                                                                                                                                                                                                                                                                                                             | -                                       | 8,      |
|                |                  |                    | 9,61                                                  | 7,75                                                                                                                                                                                                                                                                                                                                                                                                                                                                                                                                                                                                                                                                                                                                                                                                                                                                                                                                                                                                                                                                                                                                                                                                                                                                                                                                                                                                                                                                                                                                                                                                                                                                                                                                                                                                                                                                                                                                                                                                                                                                                                                           | 11,00       | 100    | 12,95                  | 10,54 | I Contract                                                                                                                                                                                                                                                                                                                                                                                                                                                                                                                                                                                                                                                                                                                                                                                                                                                                                                                                                                                                                                                                                                                                                                                                                                                                                                                                                                                                                                                                                                                                                                                                                                                                                                                                                                                                                                                                                                                                                                                                                                                                                                                     | 11,72              | 16,19                                   |                                                                                                                                                                                                                                                                                                                                                                                                                                                                                                                                                                                                                                                                                                                                                                                                                                                                                                                                                                                                                                                                                                                                                                                                                                                                                                                                                                                                                                                                                                                                                                                                                                                                                                                                                                                                                                                                                                                                                                                                                                                                                                                                | 17,60                                   |         |
| 4 000          | 3 750            | 2Ø12               | 7,84                                                  | 6,02                                                                                                                                                                                                                                                                                                                                                                                                                                                                                                                                                                                                                                                                                                                                                                                                                                                                                                                                                                                                                                                                                                                                                                                                                                                                                                                                                                                                                                                                                                                                                                                                                                                                                                                                                                                                                                                                                                                                                                                                                                                                                                                           | 8,85        | 7,12   | 10,57                  | 8,55  | 11,58                                                                                                                                                                                                                                                                                                                                                                                                                                                                                                                                                                                                                                                                                                                                                                                                                                                                                                                                                                                                                                                                                                                                                                                                                                                                                                                                                                                                                                                                                                                                                                                                                                                                                                                                                                                                                                                                                                                                                                                                                                                                                                                          | 9,40               | 13,18                                   |                                                                                                                                                                                                                                                                                                                                                                                                                                                                                                                                                                                                                                                                                                                                                                                                                                                                                                                                                                                                                                                                                                                                                                                                                                                                                                                                                                                                                                                                                                                                                                                                                                                                                                                                                                                                                                                                                                                                                                                                                                                                                                                                |                                         | 10      |
|                |                  |                    | 12,78                                                 | 9,27                                                                                                                                                                                                                                                                                                                                                                                                                                                                                                                                                                                                                                                                                                                                                                                                                                                                                                                                                                                                                                                                                                                                                                                                                                                                                                                                                                                                                                                                                                                                                                                                                                                                                                                                                                                                                                                                                                                                                                                                                                                                                                                           | 14,67       | 11,97  | 17,12                  | 14,01 | 19,04                                                                                                                                                                                                                                                                                                                                                                                                                                                                                                                                                                                                                                                                                                                                                                                                                                                                                                                                                                                                                                                                                                                                                                                                                                                                                                                                                                                                                                                                                                                                                                                                                                                                                                                                                                                                                                                                                                                                                                                                                                                                                                                          | 15,61              | 10000000                                | 17,60                                                                                                                                                                                                                                                                                                                                                                                                                                                                                                                                                                                                                                                                                                                                                                                                                                                                                                                                                                                                                                                                                                                                                                                                                                                                                                                                                                                                                                                                                                                                                                                                                                                                                                                                                                                                                                                                                                                                                                                                                                                                                                                          | THE RESERVE                             |         |
| 4 250          | 4 000            | 2012               | 6,57                                                  | 4,70                                                                                                                                                                                                                                                                                                                                                                                                                                                                                                                                                                                                                                                                                                                                                                                                                                                                                                                                                                                                                                                                                                                                                                                                                                                                                                                                                                                                                                                                                                                                                                                                                                                                                                                                                                                                                                                                                                                                                                                                                                                                                                                           | 7,40        | 5,91   | 8,94                   | 7,20  | 9,78                                                                                                                                                                                                                                                                                                                                                                                                                                                                                                                                                                                                                                                                                                                                                                                                                                                                                                                                                                                                                                                                                                                                                                                                                                                                                                                                                                                                                                                                                                                                                                                                                                                                                                                                                                                                                                                                                                                                                                                                                                                                                                                           | 7,90               |                                         |                                                                                                                                                                                                                                                                                                                                                                                                                                                                                                                                                                                                                                                                                                                                                                                                                                                                                                                                                                                                                                                                                                                                                                                                                                                                                                                                                                                                                                                                                                                                                                                                                                                                                                                                                                                                                                                                                                                                                                                                                                                                                                                                | 12,04                                   | 9,      |
|                |                  |                    | 10,81                                                 | 7,32                                                                                                                                                                                                                                                                                                                                                                                                                                                                                                                                                                                                                                                                                                                                                                                                                                                                                                                                                                                                                                                                                                                                                                                                                                                                                                                                                                                                                                                                                                                                                                                                                                                                                                                                                                                                                                                                                                                                                                                                                                                                                                                           | 12,43       | 9,82   | 14,60                  | 11,91 | 16,23                                                                                                                                                                                                                                                                                                                                                                                                                                                                                                                                                                                                                                                                                                                                                                                                                                                                                                                                                                                                                                                                                                                                                                                                                                                                                                                                                                                                                                                                                                                                                                                                                                                                                                                                                                                                                                                                                                                                                                                                                                                                                                                          | 13,27              |                                         | 15,19                                                                                                                                                                                                                                                                                                                                                                                                                                                                                                                                                                                                                                                                                                                                                                                                                                                                                                                                                                                                                                                                                                                                                                                                                                                                                                                                                                                                                                                                                                                                                                                                                                                                                                                                                                                                                                                                                                                                                                                                                                                                                                                          |                                         |         |
| 4 500          | 4 250            | 4 250 2012 + 06    | 6,66                                                  | 4,12                                                                                                                                                                                                                                                                                                                                                                                                                                                                                                                                                                                                                                                                                                                                                                                                                                                                                                                                                                                                                                                                                                                                                                                                                                                                                                                                                                                                                                                                                                                                                                                                                                                                                                                                                                                                                                                                                                                                                                                                                                                                                                                           | 7,50        | 5,46   | 9,09                   | 7,32  | 9,94                                                                                                                                                                                                                                                                                                                                                                                                                                                                                                                                                                                                                                                                                                                                                                                                                                                                                                                                                                                                                                                                                                                                                                                                                                                                                                                                                                                                                                                                                                                                                                                                                                                                                                                                                                                                                                                                                                                                                                                                                                                                                                                           | 8,03               | 11,35                                   | -                                                                                                                                                                                                                                                                                                                                                                                                                                                                                                                                                                                                                                                                                                                                                                                                                                                                                                                                                                                                                                                                                                                                                                                                                                                                                                                                                                                                                                                                                                                                                                                                                                                                                                                                                                                                                                                                                                                                                                                                                                                                                                                              | 11,99                                   | 9,      |
|                |                  |                    | 10,95                                                 | 6,42                                                                                                                                                                                                                                                                                                                                                                                                                                                                                                                                                                                                                                                                                                                                                                                                                                                                                                                                                                                                                                                                                                                                                                                                                                                                                                                                                                                                                                                                                                                                                                                                                                                                                                                                                                                                                                                                                                                                                                                                                                                                                                                           | 12,57       | 8,69   | 14,76                  | 11,81 | 16,41                                                                                                                                                                                                                                                                                                                                                                                                                                                                                                                                                                                                                                                                                                                                                                                                                                                                                                                                                                                                                                                                                                                                                                                                                                                                                                                                                                                                                                                                                                                                                                                                                                                                                                                                                                                                                                                                                                                                                                                                                                                                                                                          | 13,42              | 18,46                                   | 15,13                                                                                                                                                                                                                                                                                                                                                                                                                                                                                                                                                                                                                                                                                                                                                                                                                                                                                                                                                                                                                                                                                                                                                                                                                                                                                                                                                                                                                                                                                                                                                                                                                                                                                                                                                                                                                                                                                                                                                                                                                                                                                                                          | 20,00                                   | 16      |
| 4 750          | 4 500            | 2012+08            | 6,25                                                  | 3,50                                                                                                                                                                                                                                                                                                                                                                                                                                                                                                                                                                                                                                                                                                                                                                                                                                                                                                                                                                                                                                                                                                                                                                                                                                                                                                                                                                                                                                                                                                                                                                                                                                                                                                                                                                                                                                                                                                                                                                                                                                                                                                                           | 7,14        | 4,67   | 8,78                   | 6,70  | 9,64                                                                                                                                                                                                                                                                                                                                                                                                                                                                                                                                                                                                                                                                                                                                                                                                                                                                                                                                                                                                                                                                                                                                                                                                                                                                                                                                                                                                                                                                                                                                                                                                                                                                                                                                                                                                                                                                                                                                                                                                                                                                                                                           | 7,78               | 10,85                                   | 8,79                                                                                                                                                                                                                                                                                                                                                                                                                                                                                                                                                                                                                                                                                                                                                                                                                                                                                                                                                                                                                                                                                                                                                                                                                                                                                                                                                                                                                                                                                                                                                                                                                                                                                                                                                                                                                                                                                                                                                                                                                                                                                                                           | 11,22                                   | 9,      |
|                | 4 000 2012 400   |                    | 10,56                                                 | 5,47                                                                                                                                                                                                                                                                                                                                                                                                                                                                                                                                                                                                                                                                                                                                                                                                                                                                                                                                                                                                                                                                                                                                                                                                                                                                                                                                                                                                                                                                                                                                                                                                                                                                                                                                                                                                                                                                                                                                                                                                                                                                                                                           | 12,15       | 7,49   | 14,29                  | 10,32 | 15,90                                                                                                                                                                                                                                                                                                                                                                                                                                                                                                                                                                                                                                                                                                                                                                                                                                                                                                                                                                                                                                                                                                                                                                                                                                                                                                                                                                                                                                                                                                                                                                                                                                                                                                                                                                                                                                                                                                                                                                                                                                                                                                                          | 13,00              | 17,92                                   | 14,68                                                                                                                                                                                                                                                                                                                                                                                                                                                                                                                                                                                                                                                                                                                                                                                                                                                                                                                                                                                                                                                                                                                                                                                                                                                                                                                                                                                                                                                                                                                                                                                                                                                                                                                                                                                                                                                                                                                                                                                                                                                                                                                          | 19,52                                   | 16      |
| 5 000          | 4 750            | 4750 2012 + 010    | 5,67                                                  | 3,01                                                                                                                                                                                                                                                                                                                                                                                                                                                                                                                                                                                                                                                                                                                                                                                                                                                                                                                                                                                                                                                                                                                                                                                                                                                                                                                                                                                                                                                                                                                                                                                                                                                                                                                                                                                                                                                                                                                                                                                                                                                                                                                           | 6,45        | 4,06   | 8,00                   | 5,95  | 8,88                                                                                                                                                                                                                                                                                                                                                                                                                                                                                                                                                                                                                                                                                                                                                                                                                                                                                                                                                                                                                                                                                                                                                                                                                                                                                                                                                                                                                                                                                                                                                                                                                                                                                                                                                                                                                                                                                                                                                                                                                                                                                                                           | 7,15               | 10,15                                   | 8,20                                                                                                                                                                                                                                                                                                                                                                                                                                                                                                                                                                                                                                                                                                                                                                                                                                                                                                                                                                                                                                                                                                                                                                                                                                                                                                                                                                                                                                                                                                                                                                                                                                                                                                                                                                                                                                                                                                                                                                                                                                                                                                                           | 10,46                                   | 8,      |
|                | 4750 2012 + 1010 | 2012 1010          | 10,47                                                 | 4,73                                                                                                                                                                                                                                                                                                                                                                                                                                                                                                                                                                                                                                                                                                                                                                                                                                                                                                                                                                                                                                                                                                                                                                                                                                                                                                                                                                                                                                                                                                                                                                                                                                                                                                                                                                                                                                                                                                                                                                                                                                                                                                                           | 12,04       | 6,55   | 14,20                  | 9,17  | 15,80                                                                                                                                                                                                                                                                                                                                                                                                                                                                                                                                                                                                                                                                                                                                                                                                                                                                                                                                                                                                                                                                                                                                                                                                                                                                                                                                                                                                                                                                                                                                                                                                                                                                                                                                                                                                                                                                                                                                                                                                                                                                                                                          | 11,60              | 17,81                                   | 14,59                                                                                                                                                                                                                                                                                                                                                                                                                                                                                                                                                                                                                                                                                                                                                                                                                                                                                                                                                                                                                                                                                                                                                                                                                                                                                                                                                                                                                                                                                                                                                                                                                                                                                                                                                                                                                                                                                                                                                                                                                                                                                                                          | 19,44                                   | 15      |
| 5 250          | 5 000            | 5 000 2012 +012    | 5,14                                                  | 2,63                                                                                                                                                                                                                                                                                                                                                                                                                                                                                                                                                                                                                                                                                                                                                                                                                                                                                                                                                                                                                                                                                                                                                                                                                                                                                                                                                                                                                                                                                                                                                                                                                                                                                                                                                                                                                                                                                                                                                                                                                                                                                                                           | 5,84        | 3,58   | 7,30                   | 5,37  | 8,08                                                                                                                                                                                                                                                                                                                                                                                                                                                                                                                                                                                                                                                                                                                                                                                                                                                                                                                                                                                                                                                                                                                                                                                                                                                                                                                                                                                                                                                                                                                                                                                                                                                                                                                                                                                                                                                                                                                                                                                                                                                                                                                           | 6,48               | 9,43                                    | 7,60                                                                                                                                                                                                                                                                                                                                                                                                                                                                                                                                                                                                                                                                                                                                                                                                                                                                                                                                                                                                                                                                                                                                                                                                                                                                                                                                                                                                                                                                                                                                                                                                                                                                                                                                                                                                                                                                                                                                                                                                                                                                                                                           | 9,69                                    | 7,      |
| 0.200          | 5 500            | 2012 7012          | 9,59                                                  | 4,14                                                                                                                                                                                                                                                                                                                                                                                                                                                                                                                                                                                                                                                                                                                                                                                                                                                                                                                                                                                                                                                                                                                                                                                                                                                                                                                                                                                                                                                                                                                                                                                                                                                                                                                                                                                                                                                                                                                                                                                                                                                                                                                           | 13,30       | 5,81   | 13,34                  | 8,25  | 15,06                                                                                                                                                                                                                                                                                                                                                                                                                                                                                                                                                                                                                                                                                                                                                                                                                                                                                                                                                                                                                                                                                                                                                                                                                                                                                                                                                                                                                                                                                                                                                                                                                                                                                                                                                                                                                                                                                                                                                                                                                                                                                                                          | 10,50              | 17,23                                   | 13,34                                                                                                                                                                                                                                                                                                                                                                                                                                                                                                                                                                                                                                                                                                                                                                                                                                                                                                                                                                                                                                                                                                                                                                                                                                                                                                                                                                                                                                                                                                                                                                                                                                                                                                                                                                                                                                                                                                                                                                                                                                                                                                                          | 18,68                                   | 15      |
| 5 500          | 5 250            | 2012+012           | 4,72                                                  | 2,00                                                                                                                                                                                                                                                                                                                                                                                                                                                                                                                                                                                                                                                                                                                                                                                                                                                                                                                                                                                                                                                                                                                                                                                                                                                                                                                                                                                                                                                                                                                                                                                                                                                                                                                                                                                                                                                                                                                                                                                                                                                                                                                           | 5,35        | 2,78   | 6,73                   | 4,37  | 7,44                                                                                                                                                                                                                                                                                                                                                                                                                                                                                                                                                                                                                                                                                                                                                                                                                                                                                                                                                                                                                                                                                                                                                                                                                                                                                                                                                                                                                                                                                                                                                                                                                                                                                                                                                                                                                                                                                                                                                                                                                                                                                                                           | 5,46               | 8,72                                    | 7,01                                                                                                                                                                                                                                                                                                                                                                                                                                                                                                                                                                                                                                                                                                                                                                                                                                                                                                                                                                                                                                                                                                                                                                                                                                                                                                                                                                                                                                                                                                                                                                                                                                                                                                                                                                                                                                                                                                                                                                                                                                                                                                                           | 8,96                                    | 7,      |
| 0 000          | 5 250            | 2012 +012          | 8,89                                                  | 3,23                                                                                                                                                                                                                                                                                                                                                                                                                                                                                                                                                                                                                                                                                                                                                                                                                                                                                                                                                                                                                                                                                                                                                                                                                                                                                                                                                                                                                                                                                                                                                                                                                                                                                                                                                                                                                                                                                                                                                                                                                                                                                                                           | 12,35       | 4,64   | 12,39                  | 6,79  | 13,97                                                                                                                                                                                                                                                                                                                                                                                                                                                                                                                                                                                                                                                                                                                                                                                                                                                                                                                                                                                                                                                                                                                                                                                                                                                                                                                                                                                                                                                                                                                                                                                                                                                                                                                                                                                                                                                                                                                                                                                                                                                                                                                          | 8,70               | 15,94                                   | 11,19                                                                                                                                                                                                                                                                                                                                                                                                                                                                                                                                                                                                                                                                                                                                                                                                                                                                                                                                                                                                                                                                                                                                                                                                                                                                                                                                                                                                                                                                                                                                                                                                                                                                                                                                                                                                                                                                                                                                                                                                                                                                                                                          | 17,41                                   | 13      |
| E 7E0          | E E00            | 2012 012           |                                                       |                                                                                                                                                                                                                                                                                                                                                                                                                                                                                                                                                                                                                                                                                                                                                                                                                                                                                                                                                                                                                                                                                                                                                                                                                                                                                                                                                                                                                                                                                                                                                                                                                                                                                                                                                                                                                                                                                                                                                                                                                                                                                                                                | 4,91        | 2,11   | 6,22                   | 3,54  | 6,86                                                                                                                                                                                                                                                                                                                                                                                                                                                                                                                                                                                                                                                                                                                                                                                                                                                                                                                                                                                                                                                                                                                                                                                                                                                                                                                                                                                                                                                                                                                                                                                                                                                                                                                                                                                                                                                                                                                                                                                                                                                                                                                           | 4,45               | 8,07                                    | 5,99                                                                                                                                                                                                                                                                                                                                                                                                                                                                                                                                                                                                                                                                                                                                                                                                                                                                                                                                                                                                                                                                                                                                                                                                                                                                                                                                                                                                                                                                                                                                                                                                                                                                                                                                                                                                                                                                                                                                                                                                                                                                                                                           | 8,31                                    | 6,      |
| 5 750          | 5 500            | 2012+012           | 8,09                                                  | 2,46                                                                                                                                                                                                                                                                                                                                                                                                                                                                                                                                                                                                                                                                                                                                                                                                                                                                                                                                                                                                                                                                                                                                                                                                                                                                                                                                                                                                                                                                                                                                                                                                                                                                                                                                                                                                                                                                                                                                                                                                                                                                                                                           | 11,12       | 3,65   | 11,16                  | 5,56  | 12,47                                                                                                                                                                                                                                                                                                                                                                                                                                                                                                                                                                                                                                                                                                                                                                                                                                                                                                                                                                                                                                                                                                                                                                                                                                                                                                                                                                                                                                                                                                                                                                                                                                                                                                                                                                                                                                                                                                                                                                                                                                                                                                                          | 7,19               | 14,13                                   | 9,38                                                                                                                                                                                                                                                                                                                                                                                                                                                                                                                                                                                                                                                                                                                                                                                                                                                                                                                                                                                                                                                                                                                                                                                                                                                                                                                                                                                                                                                                                                                                                                                                                                                                                                                                                                                                                                                                                                                                                                                                                                                                                                                           | 15,42                                   | 11      |
|                |                  |                    |                                                       |                                                                                                                                                                                                                                                                                                                                                                                                                                                                                                                                                                                                                                                                                                                                                                                                                                                                                                                                                                                                                                                                                                                                                                                                                                                                                                                                                                                                                                                                                                                                                                                                                                                                                                                                                                                                                                                                                                                                                                                                                                                                                                                                | 4,45        | 1,86   | 5,70                   | 3,24  | 6,27                                                                                                                                                                                                                                                                                                                                                                                                                                                                                                                                                                                                                                                                                                                                                                                                                                                                                                                                                                                                                                                                                                                                                                                                                                                                                                                                                                                                                                                                                                                                                                                                                                                                                                                                                                                                                                                                                                                                                                                                                                                                                                                           | 4,08               | 7,41                                    | 5,56                                                                                                                                                                                                                                                                                                                                                                                                                                                                                                                                                                                                                                                                                                                                                                                                                                                                                                                                                                                                                                                                                                                                                                                                                                                                                                                                                                                                                                                                                                                                                                                                                                                                                                                                                                                                                                                                                                                                                                                                                                                                                                                           | 7,72                                    | 6,      |
| 6 000          | 5 / 50           | 2012+014           | 7,54                                                  | 2,13                                                                                                                                                                                                                                                                                                                                                                                                                                                                                                                                                                                                                                                                                                                                                                                                                                                                                                                                                                                                                                                                                                                                                                                                                                                                                                                                                                                                                                                                                                                                                                                                                                                                                                                                                                                                                                                                                                                                                                                                                                                                                                                           | 8,77        | 3,25   | 10,61                  | 5,06  | 11,94                                                                                                                                                                                                                                                                                                                                                                                                                                                                                                                                                                                                                                                                                                                                                                                                                                                                                                                                                                                                                                                                                                                                                                                                                                                                                                                                                                                                                                                                                                                                                                                                                                                                                                                                                                                                                                                                                                                                                                                                                                                                                                                          | 6,61               | 13,74                                   | 8,68                                                                                                                                                                                                                                                                                                                                                                                                                                                                                                                                                                                                                                                                                                                                                                                                                                                                                                                                                                                                                                                                                                                                                                                                                                                                                                                                                                                                                                                                                                                                                                                                                                                                                                                                                                                                                                                                                                                                                                                                                                                                                                                           | 15,18                                   | 10      |
|                |                  |                    |                                                       |                                                                                                                                                                                                                                                                                                                                                                                                                                                                                                                                                                                                                                                                                                                                                                                                                                                                                                                                                                                                                                                                                                                                                                                                                                                                                                                                                                                                                                                                                                                                                                                                                                                                                                                                                                                                                                                                                                                                                                                                                                                                                                                                |             |        | 5,29                   | 2,59  | 5,80                                                                                                                                                                                                                                                                                                                                                                                                                                                                                                                                                                                                                                                                                                                                                                                                                                                                                                                                                                                                                                                                                                                                                                                                                                                                                                                                                                                                                                                                                                                                                                                                                                                                                                                                                                                                                                                                                                                                                                                                                                                                                                                           | 3,29               | 6,88                                    | 4,61                                                                                                                                                                                                                                                                                                                                                                                                                                                                                                                                                                                                                                                                                                                                                                                                                                                                                                                                                                                                                                                                                                                                                                                                                                                                                                                                                                                                                                                                                                                                                                                                                                                                                                                                                                                                                                                                                                                                                                                                                                                                                                                           | 7,18                                    | 5,      |
| 6 250          | 6 000            | 2012+014           | 7,03                                                  | 1,54                                                                                                                                                                                                                                                                                                                                                                                                                                                                                                                                                                                                                                                                                                                                                                                                                                                                                                                                                                                                                                                                                                                                                                                                                                                                                                                                                                                                                                                                                                                                                                                                                                                                                                                                                                                                                                                                                                                                                                                                                                                                                                                           | 8,18        | 2,49   | 9,93                   | 4,11  | 11,16                                                                                                                                                                                                                                                                                                                                                                                                                                                                                                                                                                                                                                                                                                                                                                                                                                                                                                                                                                                                                                                                                                                                                                                                                                                                                                                                                                                                                                                                                                                                                                                                                                                                                                                                                                                                                                                                                                                                                                                                                                                                                                                          | 5,45               | 12,86                                   | 7,28                                                                                                                                                                                                                                                                                                                                                                                                                                                                                                                                                                                                                                                                                                                                                                                                                                                                                                                                                                                                                                                                                                                                                                                                                                                                                                                                                                                                                                                                                                                                                                                                                                                                                                                                                                                                                                                                                                                                                                                                                                                                                                                           | 14,18                                   | 9,      |
|                |                  |                    |                                                       |                                                                                                                                                                                                                                                                                                                                                                                                                                                                                                                                                                                                                                                                                                                                                                                                                                                                                                                                                                                                                                                                                                                                                                                                                                                                                                                                                                                                                                                                                                                                                                                                                                                                                                                                                                                                                                                                                                                                                                                                                                                                                                                                |             |        |                        |       | 6.02                                                                                                                                                                                                                                                                                                                                                                                                                                                                                                                                                                                                                                                                                                                                                                                                                                                                                                                                                                                                                                                                                                                                                                                                                                                                                                                                                                                                                                                                                                                                                                                                                                                                                                                                                                                                                                                                                                                                                                                                                                                                                                                           | 2,61               | 7,05                                    | 3,79                                                                                                                                                                                                                                                                                                                                                                                                                                                                                                                                                                                                                                                                                                                                                                                                                                                                                                                                                                                                                                                                                                                                                                                                                                                                                                                                                                                                                                                                                                                                                                                                                                                                                                                                                                                                                                                                                                                                                                                                                                                                                                                           | 7,56                                    | 4.      |
| 6 500          | 6 250            | 2012+014           |                                                       |                                                                                                                                                                                                                                                                                                                                                                                                                                                                                                                                                                                                                                                                                                                                                                                                                                                                                                                                                                                                                                                                                                                                                                                                                                                                                                                                                                                                                                                                                                                                                                                                                                                                                                                                                                                                                                                                                                                                                                                                                                                                                                                                |             |        |                        |       | DECEMBER OF THE PARTY OF THE PA | and the same       |                                         | 6,08                                                                                                                                                                                                                                                                                                                                                                                                                                                                                                                                                                                                                                                                                                                                                                                                                                                                                                                                                                                                                                                                                                                                                                                                                                                                                                                                                                                                                                                                                                                                                                                                                                                                                                                                                                                                                                                                                                                                                                                                                                                                                                                           | and of the latest of                    | -       |
|                |                  |                    |                                                       |                                                                                                                                                                                                                                                                                                                                                                                                                                                                                                                                                                                                                                                                                                                                                                                                                                                                                                                                                                                                                                                                                                                                                                                                                                                                                                                                                                                                                                                                                                                                                                                                                                                                                                                                                                                                                                                                                                                                                                                                                                                                                                                                |             |        |                        |       | II PARTONIC                                                                                                                                                                                                                                                                                                                                                                                                                                                                                                                                                                                                                                                                                                                                                                                                                                                                                                                                                                                                                                                                                                                                                                                                                                                                                                                                                                                                                                                                                                                                                                                                                                                                                                                                                                                                                                                                                                                                                                                                                                                                                                                    | 2.41               | LIST STORY                              | MISSESSEE STATE                                                                                                                                                                                                                                                                                                                                                                                                                                                                                                                                                                                                                                                                                                                                                                                                                                                                                                                                                                                                                                                                                                                                                                                                                                                                                                                                                                                                                                                                                                                                                                                                                                                                                                                                                                                                                                                                                                                                                                                                                                                                                                                | 7,34                                    |         |
| 6 750          | 6 500            | 2012+016           |                                                       |                                                                                                                                                                                                                                                                                                                                                                                                                                                                                                                                                                                                                                                                                                                                                                                                                                                                                                                                                                                                                                                                                                                                                                                                                                                                                                                                                                                                                                                                                                                                                                                                                                                                                                                                                                                                                                                                                                                                                                                                                                                                                                                                |             |        |                        |       | 2000000                                                                                                                                                                                                                                                                                                                                                                                                                                                                                                                                                                                                                                                                                                                                                                                                                                                                                                                                                                                                                                                                                                                                                                                                                                                                                                                                                                                                                                                                                                                                                                                                                                                                                                                                                                                                                                                                                                                                                                                                                                                                                                                        | 1000               | Total Control                           | 5,67                                                                                                                                                                                                                                                                                                                                                                                                                                                                                                                                                                                                                                                                                                                                                                                                                                                                                                                                                                                                                                                                                                                                                                                                                                                                                                                                                                                                                                                                                                                                                                                                                                                                                                                                                                                                                                                                                                                                                                                                                                                                                                                           |                                         |         |
|                |                  |                    |                                                       |                                                                                                                                                                                                                                                                                                                                                                                                                                                                                                                                                                                                                                                                                                                                                                                                                                                                                                                                                                                                                                                                                                                                                                                                                                                                                                                                                                                                                                                                                                                                                                                                                                                                                                                                                                                                                                                                                                                                                                                                                                                                                                                                |             |        |                        |       |                                                                                                                                                                                                                                                                                                                                                                                                                                                                                                                                                                                                                                                                                                                                                                                                                                                                                                                                                                                                                                                                                                                                                                                                                                                                                                                                                                                                                                                                                                                                                                                                                                                                                                                                                                                                                                                                                                                                                                                                                                                                                                                                | 2,24               |                                         |                                                                                                                                                                                                                                                                                                                                                                                                                                                                                                                                                                                                                                                                                                                                                                                                                                                                                                                                                                                                                                                                                                                                                                                                                                                                                                                                                                                                                                                                                                                                                                                                                                                                                                                                                                                                                                                                                                                                                                                                                                                                                                                                | 6,87                                    | -       |
| 7 000          | 6750             | 2012+018           |                                                       |                                                                                                                                                                                                                                                                                                                                                                                                                                                                                                                                                                                                                                                                                                                                                                                                                                                                                                                                                                                                                                                                                                                                                                                                                                                                                                                                                                                                                                                                                                                                                                                                                                                                                                                                                                                                                                                                                                                                                                                                                                                                                                                                |             |        |                        |       | -                                                                                                                                                                                                                                                                                                                                                                                                                                                                                                                                                                                                                                                                                                                                                                                                                                                                                                                                                                                                                                                                                                                                                                                                                                                                                                                                                                                                                                                                                                                                                                                                                                                                                                                                                                                                                                                                                                                                                                                                                                                                                                                              | 3,80               | 200000000000000000000000000000000000000 | The second second                                                                                                                                                                                                                                                                                                                                                                                                                                                                                                                                                                                                                                                                                                                                                                                                                                                                                                                                                                                                                                                                                                                                                                                                                                                                                                                                                                                                                                                                                                                                                                                                                                                                                                                                                                                                                                                                                                                                                                                                                                                                                                              | 12,73                                   |         |
|                |                  |                    |                                                       |                                                                                                                                                                                                                                                                                                                                                                                                                                                                                                                                                                                                                                                                                                                                                                                                                                                                                                                                                                                                                                                                                                                                                                                                                                                                                                                                                                                                                                                                                                                                                                                                                                                                                                                                                                                                                                                                                                                                                                                                                                                                                                                                |             |        |                        |       | 11,00                                                                                                                                                                                                                                                                                                                                                                                                                                                                                                                                                                                                                                                                                                                                                                                                                                                                                                                                                                                                                                                                                                                                                                                                                                                                                                                                                                                                                                                                                                                                                                                                                                                                                                                                                                                                                                                                                                                                                                                                                                                                                                                          | 0,00               |                                         |                                                                                                                                                                                                                                                                                                                                                                                                                                                                                                                                                                                                                                                                                                                                                                                                                                                                                                                                                                                                                                                                                                                                                                                                                                                                                                                                                                                                                                                                                                                                                                                                                                                                                                                                                                                                                                                                                                                                                                                                                                                                                                                                |                                         |         |
| 7 250          | 7 000            | 2012+018           |                                                       |                                                                                                                                                                                                                                                                                                                                                                                                                                                                                                                                                                                                                                                                                                                                                                                                                                                                                                                                                                                                                                                                                                                                                                                                                                                                                                                                                                                                                                                                                                                                                                                                                                                                                                                                                                                                                                                                                                                                                                                                                                                                                                                                |             |        |                        |       | 10.24                                                                                                                                                                                                                                                                                                                                                                                                                                                                                                                                                                                                                                                                                                                                                                                                                                                                                                                                                                                                                                                                                                                                                                                                                                                                                                                                                                                                                                                                                                                                                                                                                                                                                                                                                                                                                                                                                                                                                                                                                                                                                                                          | 3.05               | 6,39                                    | 200                                                                                                                                                                                                                                                                                                                                                                                                                                                                                                                                                                                                                                                                                                                                                                                                                                                                                                                                                                                                                                                                                                                                                                                                                                                                                                                                                                                                                                                                                                                                                                                                                                                                                                                                                                                                                                                                                                                                                                                                                                                                                                                            | 6,45                                    |         |
|                |                  |                    |                                                       |                                                                                                                                                                                                                                                                                                                                                                                                                                                                                                                                                                                                                                                                                                                                                                                                                                                                                                                                                                                                                                                                                                                                                                                                                                                                                                                                                                                                                                                                                                                                                                                                                                                                                                                                                                                                                                                                                                                                                                                                                                                                                                                                |             |        |                        |       | 10,24                                                                                                                                                                                                                                                                                                                                                                                                                                                                                                                                                                                                                                                                                                                                                                                                                                                                                                                                                                                                                                                                                                                                                                                                                                                                                                                                                                                                                                                                                                                                                                                                                                                                                                                                                                                                                                                                                                                                                                                                                                                                                                                          | 3,05               | all residences                          | The state of the s | 12,03                                   | _7      |
| 7 500          | 7 250            | 2012+018           |                                                       |                                                                                                                                                                                                                                                                                                                                                                                                                                                                                                                                                                                                                                                                                                                                                                                                                                                                                                                                                                                                                                                                                                                                                                                                                                                                                                                                                                                                                                                                                                                                                                                                                                                                                                                                                                                                                                                                                                                                                                                                                                                                                                                                |             |        |                        |       | 0.04                                                                                                                                                                                                                                                                                                                                                                                                                                                                                                                                                                                                                                                                                                                                                                                                                                                                                                                                                                                                                                                                                                                                                                                                                                                                                                                                                                                                                                                                                                                                                                                                                                                                                                                                                                                                                                                                                                                                                                                                                                                                                                                           | 0.40               | 6,03                                    |                                                                                                                                                                                                                                                                                                                                                                                                                                                                                                                                                                                                                                                                                                                                                                                                                                                                                                                                                                                                                                                                                                                                                                                                                                                                                                                                                                                                                                                                                                                                                                                                                                                                                                                                                                                                                                                                                                                                                                                                                                                                                                                                | 6,06                                    |         |
|                |                  |                    |                                                       |                                                                                                                                                                                                                                                                                                                                                                                                                                                                                                                                                                                                                                                                                                                                                                                                                                                                                                                                                                                                                                                                                                                                                                                                                                                                                                                                                                                                                                                                                                                                                                                                                                                                                                                                                                                                                                                                                                                                                                                                                                                                                                                                |             |        |                        |       | 9,24                                                                                                                                                                                                                                                                                                                                                                                                                                                                                                                                                                                                                                                                                                                                                                                                                                                                                                                                                                                                                                                                                                                                                                                                                                                                                                                                                                                                                                                                                                                                                                                                                                                                                                                                                                                                                                                                                                                                                                                                                                                                                                                           | 2,40               |                                         | 3,64                                                                                                                                                                                                                                                                                                                                                                                                                                                                                                                                                                                                                                                                                                                                                                                                                                                                                                                                                                                                                                                                                                                                                                                                                                                                                                                                                                                                                                                                                                                                                                                                                                                                                                                                                                                                                                                                                                                                                                                                                                                                                                                           |                                         |         |
| 7 750          | 7 500            | 2012+020           |                                                       |                                                                                                                                                                                                                                                                                                                                                                                                                                                                                                                                                                                                                                                                                                                                                                                                                                                                                                                                                                                                                                                                                                                                                                                                                                                                                                                                                                                                                                                                                                                                                                                                                                                                                                                                                                                                                                                                                                                                                                                                                                                                                                                                |             |        |                        |       |                                                                                                                                                                                                                                                                                                                                                                                                                                                                                                                                                                                                                                                                                                                                                                                                                                                                                                                                                                                                                                                                                                                                                                                                                                                                                                                                                                                                                                                                                                                                                                                                                                                                                                                                                                                                                                                                                                                                                                                                                                                                                                                                |                    | 5,67                                    |                                                                                                                                                                                                                                                                                                                                                                                                                                                                                                                                                                                                                                                                                                                                                                                                                                                                                                                                                                                                                                                                                                                                                                                                                                                                                                                                                                                                                                                                                                                                                                                                                                                                                                                                                                                                                                                                                                                                                                                                                                                                                                                                | 5,68                                    |         |
|                |                  |                    |                                                       |                                                                                                                                                                                                                                                                                                                                                                                                                                                                                                                                                                                                                                                                                                                                                                                                                                                                                                                                                                                                                                                                                                                                                                                                                                                                                                                                                                                                                                                                                                                                                                                                                                                                                                                                                                                                                                                                                                                                                                                                                                                                                                                                |             |        |                        |       | 9,52                                                                                                                                                                                                                                                                                                                                                                                                                                                                                                                                                                                                                                                                                                                                                                                                                                                                                                                                                                                                                                                                                                                                                                                                                                                                                                                                                                                                                                                                                                                                                                                                                                                                                                                                                                                                                                                                                                                                                                                                                                                                                                                           | 2,21               | 10,36                                   | 3,41                                                                                                                                                                                                                                                                                                                                                                                                                                                                                                                                                                                                                                                                                                                                                                                                                                                                                                                                                                                                                                                                                                                                                                                                                                                                                                                                                                                                                                                                                                                                                                                                                                                                                                                                                                                                                                                                                                                                                                                                                                                                                                                           | USE/SUIDE                               | 10000   |
| 8 000          | 7 750            | 2012+020           |                                                       |                                                                                                                                                                                                                                                                                                                                                                                                                                                                                                                                                                                                                                                                                                                                                                                                                                                                                                                                                                                                                                                                                                                                                                                                                                                                                                                                                                                                                                                                                                                                                                                                                                                                                                                                                                                                                                                                                                                                                                                                                                                                                                                                |             |        |                        |       |                                                                                                                                                                                                                                                                                                                                                                                                                                                                                                                                                                                                                                                                                                                                                                                                                                                                                                                                                                                                                                                                                                                                                                                                                                                                                                                                                                                                                                                                                                                                                                                                                                                                                                                                                                                                                                                                                                                                                                                                                                                                                                                                |                    |                                         |                                                                                                                                                                                                                                                                                                                                                                                                                                                                                                                                                                                                                                                                                                                                                                                                                                                                                                                                                                                                                                                                                                                                                                                                                                                                                                                                                                                                                                                                                                                                                                                                                                                                                                                                                                                                                                                                                                                                                                                                                                                                                                                                | 5,34                                    |         |
|                |                  |                    |                                                       |                                                                                                                                                                                                                                                                                                                                                                                                                                                                                                                                                                                                                                                                                                                                                                                                                                                                                                                                                                                                                                                                                                                                                                                                                                                                                                                                                                                                                                                                                                                                                                                                                                                                                                                                                                                                                                                                                                                                                                                                                                                                                                                                |             |        |                        |       |                                                                                                                                                                                                                                                                                                                                                                                                                                                                                                                                                                                                                                                                                                                                                                                                                                                                                                                                                                                                                                                                                                                                                                                                                                                                                                                                                                                                                                                                                                                                                                                                                                                                                                                                                                                                                                                                                                                                                                                                                                                                                                                                |                    | 9,84                                    | 2,75                                                                                                                                                                                                                                                                                                                                                                                                                                                                                                                                                                                                                                                                                                                                                                                                                                                                                                                                                                                                                                                                                                                                                                                                                                                                                                                                                                                                                                                                                                                                                                                                                                                                                                                                                                                                                                                                                                                                                                                                                                                                                                                           | 10,21                                   | 3,      |
| 8 250          | 8 000            | 2012+020           |                                                       |                                                                                                                                                                                                                                                                                                                                                                                                                                                                                                                                                                                                                                                                                                                                                                                                                                                                                                                                                                                                                                                                                                                                                                                                                                                                                                                                                                                                                                                                                                                                                                                                                                                                                                                                                                                                                                                                                                                                                                                                                                                                                                                                |             |        |                        |       |                                                                                                                                                                                                                                                                                                                                                                                                                                                                                                                                                                                                                                                                                                                                                                                                                                                                                                                                                                                                                                                                                                                                                                                                                                                                                                                                                                                                                                                                                                                                                                                                                                                                                                                                                                                                                                                                                                                                                                                                                                                                                                                                |                    |                                         |                                                                                                                                                                                                                                                                                                                                                                                                                                                                                                                                                                                                                                                                                                                                                                                                                                                                                                                                                                                                                                                                                                                                                                                                                                                                                                                                                                                                                                                                                                                                                                                                                                                                                                                                                                                                                                                                                                                                                                                                                                                                                                                                | 5,03                                    | 1,      |
| 2 200          | 0 000            | 2012 7020          |                                                       |                                                                                                                                                                                                                                                                                                                                                                                                                                                                                                                                                                                                                                                                                                                                                                                                                                                                                                                                                                                                                                                                                                                                                                                                                                                                                                                                                                                                                                                                                                                                                                                                                                                                                                                                                                                                                                                                                                                                                                                                                                                                                                                                |             |        |                        |       |                                                                                                                                                                                                                                                                                                                                                                                                                                                                                                                                                                                                                                                                                                                                                                                                                                                                                                                                                                                                                                                                                                                                                                                                                                                                                                                                                                                                                                                                                                                                                                                                                                                                                                                                                                                                                                                                                                                                                                                                                                                                                                                                |                    | 9,35                                    | 2,17                                                                                                                                                                                                                                                                                                                                                                                                                                                                                                                                                                                                                                                                                                                                                                                                                                                                                                                                                                                                                                                                                                                                                                                                                                                                                                                                                                                                                                                                                                                                                                                                                                                                                                                                                                                                                                                                                                                                                                                                                                                                                                                           | 9,69                                    | 3,      |