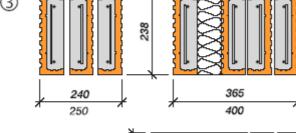

# POROTHERM Slabs

Pink lines = simple joists Blue lines = double joists

| organia di     |                  | 9200               | MIAKO 15/62,5 PTH MIAKO 19/62,5 PTH MIAKO 23/62,5 PTH |                                                                                                                                                                                                                                                                                                                                                                                                                                                                                                                                                                                                                                                                                                                                                                                                                                                                                                                                                                                                                                                                                                                                                                                                                                                                                                                                                                                                                                                                                                                                                                                                                                                                                                                                                                                                                                                                                                                                                                                                                                                                                                                                |             |        |                        |       |                                                                                                                                                                                                                                                                                                                                                                                                                                                                                                                                                                                                                                                                                                                                                                                                                                                                                                                                                                                                                                                                                                                                                                                                                                                                                                                                                                                                                                                                                                                                                                                                                                                                                                                                                                                                                                                                                                                                                                                                                                                                                                                                |                    |                                         | 100                                                                                                                                                                                                                                                                                                                                                                                                                                                                                                                                                                                                                                                                                                                                                                                                                                                                                                                                                                                                                                                                                                                                                                                                                                                                                                                                                                                                                                                                                                                                                                                                                                                                                                                                                                                                                                                                                                                                                                                                                                                                                                                            |                                         |         |
|----------------|------------------|--------------------|-------------------------------------------------------|--------------------------------------------------------------------------------------------------------------------------------------------------------------------------------------------------------------------------------------------------------------------------------------------------------------------------------------------------------------------------------------------------------------------------------------------------------------------------------------------------------------------------------------------------------------------------------------------------------------------------------------------------------------------------------------------------------------------------------------------------------------------------------------------------------------------------------------------------------------------------------------------------------------------------------------------------------------------------------------------------------------------------------------------------------------------------------------------------------------------------------------------------------------------------------------------------------------------------------------------------------------------------------------------------------------------------------------------------------------------------------------------------------------------------------------------------------------------------------------------------------------------------------------------------------------------------------------------------------------------------------------------------------------------------------------------------------------------------------------------------------------------------------------------------------------------------------------------------------------------------------------------------------------------------------------------------------------------------------------------------------------------------------------------------------------------------------------------------------------------------------|-------------|--------|------------------------|-------|--------------------------------------------------------------------------------------------------------------------------------------------------------------------------------------------------------------------------------------------------------------------------------------------------------------------------------------------------------------------------------------------------------------------------------------------------------------------------------------------------------------------------------------------------------------------------------------------------------------------------------------------------------------------------------------------------------------------------------------------------------------------------------------------------------------------------------------------------------------------------------------------------------------------------------------------------------------------------------------------------------------------------------------------------------------------------------------------------------------------------------------------------------------------------------------------------------------------------------------------------------------------------------------------------------------------------------------------------------------------------------------------------------------------------------------------------------------------------------------------------------------------------------------------------------------------------------------------------------------------------------------------------------------------------------------------------------------------------------------------------------------------------------------------------------------------------------------------------------------------------------------------------------------------------------------------------------------------------------------------------------------------------------------------------------------------------------------------------------------------------------|--------------------|-----------------------------------------|--------------------------------------------------------------------------------------------------------------------------------------------------------------------------------------------------------------------------------------------------------------------------------------------------------------------------------------------------------------------------------------------------------------------------------------------------------------------------------------------------------------------------------------------------------------------------------------------------------------------------------------------------------------------------------------------------------------------------------------------------------------------------------------------------------------------------------------------------------------------------------------------------------------------------------------------------------------------------------------------------------------------------------------------------------------------------------------------------------------------------------------------------------------------------------------------------------------------------------------------------------------------------------------------------------------------------------------------------------------------------------------------------------------------------------------------------------------------------------------------------------------------------------------------------------------------------------------------------------------------------------------------------------------------------------------------------------------------------------------------------------------------------------------------------------------------------------------------------------------------------------------------------------------------------------------------------------------------------------------------------------------------------------------------------------------------------------------------------------------------------------|-----------------------------------------|---------|
| Joist<br>ength | Clear<br>span    | Reinfor-<br>cement | h=                                                    |                                                                                                                                                                                                                                                                                                                                                                                                                                                                                                                                                                                                                                                                                                                                                                                                                                                                                                                                                                                                                                                                                                                                                                                                                                                                                                                                                                                                                                                                                                                                                                                                                                                                                                                                                                                                                                                                                                                                                                                                                                                                                                                                | h =         |        | He i                   |       | h =                                                                                                                                                                                                                                                                                                                                                                                                                                                                                                                                                                                                                                                                                                                                                                                                                                                                                                                                                                                                                                                                                                                                                                                                                                                                                                                                                                                                                                                                                                                                                                                                                                                                                                                                                                                                                                                                                                                                                                                                                                                                                                                            |                    |                                         |                                                                                                                                                                                                                                                                                                                                                                                                                                                                                                                                                                                                                                                                                                                                                                                                                                                                                                                                                                                                                                                                                                                                                                                                                                                                                                                                                                                                                                                                                                                                                                                                                                                                                                                                                                                                                                                                                                                                                                                                                                                                                                                                | h =                                     |         |
|                | [mm]             | diameter           | q <sub>d</sub>                                        |                                                                                                                                                                                                                                                                                                                                                                                                                                                                                                                                                                                                                                                                                                                                                                                                                                                                                                                                                                                                                                                                                                                                                                                                                                                                                                                                                                                                                                                                                                                                                                                                                                                                                                                                                                                                                                                                                                                                                                                                                                                                                                                                |             |        |                        |       |                                                                                                                                                                                                                                                                                                                                                                                                                                                                                                                                                                                                                                                                                                                                                                                                                                                                                                                                                                                                                                                                                                                                                                                                                                                                                                                                                                                                                                                                                                                                                                                                                                                                                                                                                                                                                                                                                                                                                                                                                                                                                                                                |                    |                                         | $q_n$                                                                                                                                                                                                                                                                                                                                                                                                                                                                                                                                                                                                                                                                                                                                                                                                                                                                                                                                                                                                                                                                                                                                                                                                                                                                                                                                                                                                                                                                                                                                                                                                                                                                                                                                                                                                                                                                                                                                                                                                                                                                                                                          |                                         |         |
| 1 750          | 1 500            | 208                | 20.00                                                 | 20,00                                                                                                                                                                                                                                                                                                                                                                                                                                                                                                                                                                                                                                                                                                                                                                                                                                                                                                                                                                                                                                                                                                                                                                                                                                                                                                                                                                                                                                                                                                                                                                                                                                                                                                                                                                                                                                                                                                                                                                                                                                                                                                                          | 20,00       | 20,00  | 20,00                  | 20.00 | 20,00                                                                                                                                                                                                                                                                                                                                                                                                                                                                                                                                                                                                                                                                                                                                                                                                                                                                                                                                                                                                                                                                                                                                                                                                                                                                                                                                                                                                                                                                                                                                                                                                                                                                                                                                                                                                                                                                                                                                                                                                                                                                                                                          | 20,00              | 20.00                                   | 20,00                                                                                                                                                                                                                                                                                                                                                                                                                                                                                                                                                                                                                                                                                                                                                                                                                                                                                                                                                                                                                                                                                                                                                                                                                                                                                                                                                                                                                                                                                                                                                                                                                                                                                                                                                                                                                                                                                                                                                                                                                                                                                                                          | 20,00                                   | 2000000 |
| 2 000          | 1750             | 208                | 10000000                                              | AND DESCRIPTION OF                                                                                                                                                                                                                                                                                                                                                                                                                                                                                                                                                                                                                                                                                                                                                                                                                                                                                                                                                                                                                                                                                                                                                                                                                                                                                                                                                                                                                                                                                                                                                                                                                                                                                                                                                                                                                                                                                                                                                                                                                                                                                                             | 20,00       |        | POST CONTRACTOR        |       | 20,00                                                                                                                                                                                                                                                                                                                                                                                                                                                                                                                                                                                                                                                                                                                                                                                                                                                                                                                                                                                                                                                                                                                                                                                                                                                                                                                                                                                                                                                                                                                                                                                                                                                                                                                                                                                                                                                                                                                                                                                                                                                                                                                          | 2000               |                                         | 20,00                                                                                                                                                                                                                                                                                                                                                                                                                                                                                                                                                                                                                                                                                                                                                                                                                                                                                                                                                                                                                                                                                                                                                                                                                                                                                                                                                                                                                                                                                                                                                                                                                                                                                                                                                                                                                                                                                                                                                                                                                                                                                                                          | 100000000000000000000000000000000000000 |         |
| 2 250          | 2 000            | 208                |                                                       | 11,02                                                                                                                                                                                                                                                                                                                                                                                                                                                                                                                                                                                                                                                                                                                                                                                                                                                                                                                                                                                                                                                                                                                                                                                                                                                                                                                                                                                                                                                                                                                                                                                                                                                                                                                                                                                                                                                                                                                                                                                                                                                                                                                          |             | 12,48  | -                      |       | 19,52                                                                                                                                                                                                                                                                                                                                                                                                                                                                                                                                                                                                                                                                                                                                                                                                                                                                                                                                                                                                                                                                                                                                                                                                                                                                                                                                                                                                                                                                                                                                                                                                                                                                                                                                                                                                                                                                                                                                                                                                                                                                                                                          | 100                |                                         | 17,95                                                                                                                                                                                                                                                                                                                                                                                                                                                                                                                                                                                                                                                                                                                                                                                                                                                                                                                                                                                                                                                                                                                                                                                                                                                                                                                                                                                                                                                                                                                                                                                                                                                                                                                                                                                                                                                                                                                                                                                                                                                                                                                          |                                         |         |
| 2 500          | 2 250            | 208                | 10,24                                                 | 8.28                                                                                                                                                                                                                                                                                                                                                                                                                                                                                                                                                                                                                                                                                                                                                                                                                                                                                                                                                                                                                                                                                                                                                                                                                                                                                                                                                                                                                                                                                                                                                                                                                                                                                                                                                                                                                                                                                                                                                                                                                                                                                                                           | 11,54       | 9,36   | 0011 NO.               |       | 14,87                                                                                                                                                                                                                                                                                                                                                                                                                                                                                                                                                                                                                                                                                                                                                                                                                                                                                                                                                                                                                                                                                                                                                                                                                                                                                                                                                                                                                                                                                                                                                                                                                                                                                                                                                                                                                                                                                                                                                                                                                                                                                                                          |                    | Mark Street                             | 13,69                                                                                                                                                                                                                                                                                                                                                                                                                                                                                                                                                                                                                                                                                                                                                                                                                                                                                                                                                                                                                                                                                                                                                                                                                                                                                                                                                                                                                                                                                                                                                                                                                                                                                                                                                                                                                                                                                                                                                                                                                                                                                                                          |                                         | 1000    |
| 2 750          | 2 500            | 208                | 7,80                                                  | 6.25                                                                                                                                                                                                                                                                                                                                                                                                                                                                                                                                                                                                                                                                                                                                                                                                                                                                                                                                                                                                                                                                                                                                                                                                                                                                                                                                                                                                                                                                                                                                                                                                                                                                                                                                                                                                                                                                                                                                                                                                                                                                                                                           | 8.77        | 7,05   | 10,48                  | 8,48  | 11,43                                                                                                                                                                                                                                                                                                                                                                                                                                                                                                                                                                                                                                                                                                                                                                                                                                                                                                                                                                                                                                                                                                                                                                                                                                                                                                                                                                                                                                                                                                                                                                                                                                                                                                                                                                                                                                                                                                                                                                                                                                                                                                                          | 9.27               | 100 V 00  | 10,54                                                                                                                                                                                                                                                                                                                                                                                                                                                                                                                                                                                                                                                                                                                                                                                                                                                                                                                                                                                                                                                                                                                                                                                                                                                                                                                                                                                                                                                                                                                                                                                                                                                                                                                                                                                                                                                                                                                                                                                                                                                                                                                          | # ED (D)                                |         |
| 3 000          | 2750             | 2Ø10               | 10,88                                                 | 8,81                                                                                                                                                                                                                                                                                                                                                                                                                                                                                                                                                                                                                                                                                                                                                                                                                                                                                                                                                                                                                                                                                                                                                                                                                                                                                                                                                                                                                                                                                                                                                                                                                                                                                                                                                                                                                                                                                                                                                                                                                                                                                                                           | 12,29       | 9,99   |                        |       | 15,82                                                                                                                                                                                                                                                                                                                                                                                                                                                                                                                                                                                                                                                                                                                                                                                                                                                                                                                                                                                                                                                                                                                                                                                                                                                                                                                                                                                                                                                                                                                                                                                                                                                                                                                                                                                                                                                                                                                                                                                                                                                                                                                          |                    |                                         | 14,57                                                                                                                                                                                                                                                                                                                                                                                                                                                                                                                                                                                                                                                                                                                                                                                                                                                                                                                                                                                                                                                                                                                                                                                                                                                                                                                                                                                                                                                                                                                                                                                                                                                                                                                                                                                                                                                                                                                                                                                                                                                                                                                          |                                         |         |
| 3 250          | 3 000            | 2010               | 8,76                                                  | 7,05                                                                                                                                                                                                                                                                                                                                                                                                                                                                                                                                                                                                                                                                                                                                                                                                                                                                                                                                                                                                                                                                                                                                                                                                                                                                                                                                                                                                                                                                                                                                                                                                                                                                                                                                                                                                                                                                                                                                                                                                                                                                                                                           | 9.87        | 7,97   | 11,69                  | 9.49  | 12,81                                                                                                                                                                                                                                                                                                                                                                                                                                                                                                                                                                                                                                                                                                                                                                                                                                                                                                                                                                                                                                                                                                                                                                                                                                                                                                                                                                                                                                                                                                                                                                                                                                                                                                                                                                                                                                                                                                                                                                                                                                                                                                                          |                    |                                         | 11,82                                                                                                                                                                                                                                                                                                                                                                                                                                                                                                                                                                                                                                                                                                                                                                                                                                                                                                                                                                                                                                                                                                                                                                                                                                                                                                                                                                                                                                                                                                                                                                                                                                                                                                                                                                                                                                                                                                                                                                                                                                                                                                                          |                                         |         |
| 0 200          | 5 500            | 20.10              | 7,09                                                  | 5,65                                                                                                                                                                                                                                                                                                                                                                                                                                                                                                                                                                                                                                                                                                                                                                                                                                                                                                                                                                                                                                                                                                                                                                                                                                                                                                                                                                                                                                                                                                                                                                                                                                                                                                                                                                                                                                                                                                                                                                                                                                                                                                                           | 7,97        | 6,39   | 9.56                   | 7.71  | 10,45                                                                                                                                                                                                                                                                                                                                                                                                                                                                                                                                                                                                                                                                                                                                                                                                                                                                                                                                                                                                                                                                                                                                                                                                                                                                                                                                                                                                                                                                                                                                                                                                                                                                                                                                                                                                                                                                                                                                                                                                                                                                                                                          | 8,45               | 11,89                                   |                                                                                                                                                                                                                                                                                                                                                                                                                                                                                                                                                                                                                                                                                                                                                                                                                                                                                                                                                                                                                                                                                                                                                                                                                                                                                                                                                                                                                                                                                                                                                                                                                                                                                                                                                                                                                                                                                                                                                                                                                                                                                                                                | THE STATE OF                            | 10      |
| 3 500          | 3 250            | 2Ø10               | 11,69                                                 | 9,49                                                                                                                                                                                                                                                                                                                                                                                                                                                                                                                                                                                                                                                                                                                                                                                                                                                                                                                                                                                                                                                                                                                                                                                                                                                                                                                                                                                                                                                                                                                                                                                                                                                                                                                                                                                                                                                                                                                                                                                                                                                                                                                           | 13,36       | 003000 | 15,61                  | 12,75 | 17,33                                                                                                                                                                                                                                                                                                                                                                                                                                                                                                                                                                                                                                                                                                                                                                                                                                                                                                                                                                                                                                                                                                                                                                                                                                                                                                                                                                                                                                                                                                                                                                                                                                                                                                                                                                                                                                                                                                                                                                                                                                                                                                                          | 14,19              | a portage                               | 15,95                                                                                                                                                                                                                                                                                                                                                                                                                                                                                                                                                                                                                                                                                                                                                                                                                                                                                                                                                                                                                                                                                                                                                                                                                                                                                                                                                                                                                                                                                                                                                                                                                                                                                                                                                                                                                                                                                                                                                                                                                                                                                                                          |                                         | 10000   |
|                |                  |                    | 5,75                                                  | 4,54                                                                                                                                                                                                                                                                                                                                                                                                                                                                                                                                                                                                                                                                                                                                                                                                                                                                                                                                                                                                                                                                                                                                                                                                                                                                                                                                                                                                                                                                                                                                                                                                                                                                                                                                                                                                                                                                                                                                                                                                                                                                                                                           | 6,45        | 5,12   | 7,86                   | 6,30  | 8,56                                                                                                                                                                                                                                                                                                                                                                                                                                                                                                                                                                                                                                                                                                                                                                                                                                                                                                                                                                                                                                                                                                                                                                                                                                                                                                                                                                                                                                                                                                                                                                                                                                                                                                                                                                                                                                                                                                                                                                                                                                                                                                                           | 6,88               | 9,82                                    | 7,93                                                                                                                                                                                                                                                                                                                                                                                                                                                                                                                                                                                                                                                                                                                                                                                                                                                                                                                                                                                                                                                                                                                                                                                                                                                                                                                                                                                                                                                                                                                                                                                                                                                                                                                                                                                                                                                                                                                                                                                                                                                                                                                           | 10,50                                   |         |
| 3 750          | 3 500            | 2Ø10               | III (Shriesian)                                       | CHARLES OF THE PARTY OF THE PAR | September 1 | 8,91   | NAME OF TAXABLE PARTY. | 17    | 14.37                                                                                                                                                                                                                                                                                                                                                                                                                                                                                                                                                                                                                                                                                                                                                                                                                                                                                                                                                                                                                                                                                                                                                                                                                                                                                                                                                                                                                                                                                                                                                                                                                                                                                                                                                                                                                                                                                                                                                                                                                                                                                                                          | THE REAL PROPERTY. | and the same                            | THE REAL PROPERTY.                                                                                                                                                                                                                                                                                                                                                                                                                                                                                                                                                                                                                                                                                                                                                                                                                                                                                                                                                                                                                                                                                                                                                                                                                                                                                                                                                                                                                                                                                                                                                                                                                                                                                                                                                                                                                                                                                                                                                                                                                                                                                                             | -                                       | 8,      |
|                |                  |                    | 9,61                                                  | 7,75                                                                                                                                                                                                                                                                                                                                                                                                                                                                                                                                                                                                                                                                                                                                                                                                                                                                                                                                                                                                                                                                                                                                                                                                                                                                                                                                                                                                                                                                                                                                                                                                                                                                                                                                                                                                                                                                                                                                                                                                                                                                                                                           | 11,00       | 100    | 12,95                  | 10,54 | I Contract                                                                                                                                                                                                                                                                                                                                                                                                                                                                                                                                                                                                                                                                                                                                                                                                                                                                                                                                                                                                                                                                                                                                                                                                                                                                                                                                                                                                                                                                                                                                                                                                                                                                                                                                                                                                                                                                                                                                                                                                                                                                                                                     | 11,72              | 16,19                                   |                                                                                                                                                                                                                                                                                                                                                                                                                                                                                                                                                                                                                                                                                                                                                                                                                                                                                                                                                                                                                                                                                                                                                                                                                                                                                                                                                                                                                                                                                                                                                                                                                                                                                                                                                                                                                                                                                                                                                                                                                                                                                                                                | 17,60                                   |         |
| 4 000          | 3 750            | 2Ø12               | 7,84                                                  | 6,02                                                                                                                                                                                                                                                                                                                                                                                                                                                                                                                                                                                                                                                                                                                                                                                                                                                                                                                                                                                                                                                                                                                                                                                                                                                                                                                                                                                                                                                                                                                                                                                                                                                                                                                                                                                                                                                                                                                                                                                                                                                                                                                           | 8,85        | 7,12   | 10,57                  | 8,55  | 11,58                                                                                                                                                                                                                                                                                                                                                                                                                                                                                                                                                                                                                                                                                                                                                                                                                                                                                                                                                                                                                                                                                                                                                                                                                                                                                                                                                                                                                                                                                                                                                                                                                                                                                                                                                                                                                                                                                                                                                                                                                                                                                                                          | 9,40               | 13,18                                   |                                                                                                                                                                                                                                                                                                                                                                                                                                                                                                                                                                                                                                                                                                                                                                                                                                                                                                                                                                                                                                                                                                                                                                                                                                                                                                                                                                                                                                                                                                                                                                                                                                                                                                                                                                                                                                                                                                                                                                                                                                                                                                                                |                                         | 10      |
|                |                  |                    | 12,78                                                 | 9,27                                                                                                                                                                                                                                                                                                                                                                                                                                                                                                                                                                                                                                                                                                                                                                                                                                                                                                                                                                                                                                                                                                                                                                                                                                                                                                                                                                                                                                                                                                                                                                                                                                                                                                                                                                                                                                                                                                                                                                                                                                                                                                                           | 14,67       | 11,97  | 17,12                  | 14,01 | 19,04                                                                                                                                                                                                                                                                                                                                                                                                                                                                                                                                                                                                                                                                                                                                                                                                                                                                                                                                                                                                                                                                                                                                                                                                                                                                                                                                                                                                                                                                                                                                                                                                                                                                                                                                                                                                                                                                                                                                                                                                                                                                                                                          | 15,61              | 10000000                                | 17,60                                                                                                                                                                                                                                                                                                                                                                                                                                                                                                                                                                                                                                                                                                                                                                                                                                                                                                                                                                                                                                                                                                                                                                                                                                                                                                                                                                                                                                                                                                                                                                                                                                                                                                                                                                                                                                                                                                                                                                                                                                                                                                                          | THE RESERVE                             |         |
| 4 250          | 4 000            | 2012               | 6,57                                                  | 4,70                                                                                                                                                                                                                                                                                                                                                                                                                                                                                                                                                                                                                                                                                                                                                                                                                                                                                                                                                                                                                                                                                                                                                                                                                                                                                                                                                                                                                                                                                                                                                                                                                                                                                                                                                                                                                                                                                                                                                                                                                                                                                                                           | 7,40        | 5,91   | 8,94                   | 7,20  | 9,78                                                                                                                                                                                                                                                                                                                                                                                                                                                                                                                                                                                                                                                                                                                                                                                                                                                                                                                                                                                                                                                                                                                                                                                                                                                                                                                                                                                                                                                                                                                                                                                                                                                                                                                                                                                                                                                                                                                                                                                                                                                                                                                           | 7,90               |                                         |                                                                                                                                                                                                                                                                                                                                                                                                                                                                                                                                                                                                                                                                                                                                                                                                                                                                                                                                                                                                                                                                                                                                                                                                                                                                                                                                                                                                                                                                                                                                                                                                                                                                                                                                                                                                                                                                                                                                                                                                                                                                                                                                | 12,04                                   | 9,      |
|                |                  |                    | 10,81                                                 | 7,32                                                                                                                                                                                                                                                                                                                                                                                                                                                                                                                                                                                                                                                                                                                                                                                                                                                                                                                                                                                                                                                                                                                                                                                                                                                                                                                                                                                                                                                                                                                                                                                                                                                                                                                                                                                                                                                                                                                                                                                                                                                                                                                           | 12,43       | 9,82   | 14,60                  | 11,91 | 16,23                                                                                                                                                                                                                                                                                                                                                                                                                                                                                                                                                                                                                                                                                                                                                                                                                                                                                                                                                                                                                                                                                                                                                                                                                                                                                                                                                                                                                                                                                                                                                                                                                                                                                                                                                                                                                                                                                                                                                                                                                                                                                                                          | 13,27              |                                         | 15,19                                                                                                                                                                                                                                                                                                                                                                                                                                                                                                                                                                                                                                                                                                                                                                                                                                                                                                                                                                                                                                                                                                                                                                                                                                                                                                                                                                                                                                                                                                                                                                                                                                                                                                                                                                                                                                                                                                                                                                                                                                                                                                                          |                                         |         |
| 4 500          | 4 250            | 4 250 2012 + 06    | 6,66                                                  | 4,12                                                                                                                                                                                                                                                                                                                                                                                                                                                                                                                                                                                                                                                                                                                                                                                                                                                                                                                                                                                                                                                                                                                                                                                                                                                                                                                                                                                                                                                                                                                                                                                                                                                                                                                                                                                                                                                                                                                                                                                                                                                                                                                           | 7,50        | 5,46   | 9,09                   | 7,32  | 9,94                                                                                                                                                                                                                                                                                                                                                                                                                                                                                                                                                                                                                                                                                                                                                                                                                                                                                                                                                                                                                                                                                                                                                                                                                                                                                                                                                                                                                                                                                                                                                                                                                                                                                                                                                                                                                                                                                                                                                                                                                                                                                                                           | 8,03               | 11,35                                   | -                                                                                                                                                                                                                                                                                                                                                                                                                                                                                                                                                                                                                                                                                                                                                                                                                                                                                                                                                                                                                                                                                                                                                                                                                                                                                                                                                                                                                                                                                                                                                                                                                                                                                                                                                                                                                                                                                                                                                                                                                                                                                                                              | 11,99                                   | 9,      |
|                |                  |                    | 10,95                                                 | 6,42                                                                                                                                                                                                                                                                                                                                                                                                                                                                                                                                                                                                                                                                                                                                                                                                                                                                                                                                                                                                                                                                                                                                                                                                                                                                                                                                                                                                                                                                                                                                                                                                                                                                                                                                                                                                                                                                                                                                                                                                                                                                                                                           | 12,57       | 8,69   | 14,76                  | 11,81 | 16,41                                                                                                                                                                                                                                                                                                                                                                                                                                                                                                                                                                                                                                                                                                                                                                                                                                                                                                                                                                                                                                                                                                                                                                                                                                                                                                                                                                                                                                                                                                                                                                                                                                                                                                                                                                                                                                                                                                                                                                                                                                                                                                                          | 13,42              | 18,46                                   | 15,13                                                                                                                                                                                                                                                                                                                                                                                                                                                                                                                                                                                                                                                                                                                                                                                                                                                                                                                                                                                                                                                                                                                                                                                                                                                                                                                                                                                                                                                                                                                                                                                                                                                                                                                                                                                                                                                                                                                                                                                                                                                                                                                          | 20,00                                   | 16      |
| 4 750          | 4 500            | 2012+08            | 6,25                                                  | 3,50                                                                                                                                                                                                                                                                                                                                                                                                                                                                                                                                                                                                                                                                                                                                                                                                                                                                                                                                                                                                                                                                                                                                                                                                                                                                                                                                                                                                                                                                                                                                                                                                                                                                                                                                                                                                                                                                                                                                                                                                                                                                                                                           | 7,14        | 4,67   | 8,78                   | 6,70  | 9,64                                                                                                                                                                                                                                                                                                                                                                                                                                                                                                                                                                                                                                                                                                                                                                                                                                                                                                                                                                                                                                                                                                                                                                                                                                                                                                                                                                                                                                                                                                                                                                                                                                                                                                                                                                                                                                                                                                                                                                                                                                                                                                                           | 7,78               | 10,85                                   | 8,79                                                                                                                                                                                                                                                                                                                                                                                                                                                                                                                                                                                                                                                                                                                                                                                                                                                                                                                                                                                                                                                                                                                                                                                                                                                                                                                                                                                                                                                                                                                                                                                                                                                                                                                                                                                                                                                                                                                                                                                                                                                                                                                           | 11,22                                   | 9,      |
|                | 4 000 2012 400   |                    | 10,56                                                 | 5,47                                                                                                                                                                                                                                                                                                                                                                                                                                                                                                                                                                                                                                                                                                                                                                                                                                                                                                                                                                                                                                                                                                                                                                                                                                                                                                                                                                                                                                                                                                                                                                                                                                                                                                                                                                                                                                                                                                                                                                                                                                                                                                                           | 12,15       | 7,49   | 14,29                  | 10,32 | 15,90                                                                                                                                                                                                                                                                                                                                                                                                                                                                                                                                                                                                                                                                                                                                                                                                                                                                                                                                                                                                                                                                                                                                                                                                                                                                                                                                                                                                                                                                                                                                                                                                                                                                                                                                                                                                                                                                                                                                                                                                                                                                                                                          | 13,00              | 17,92                                   | 14,68                                                                                                                                                                                                                                                                                                                                                                                                                                                                                                                                                                                                                                                                                                                                                                                                                                                                                                                                                                                                                                                                                                                                                                                                                                                                                                                                                                                                                                                                                                                                                                                                                                                                                                                                                                                                                                                                                                                                                                                                                                                                                                                          | 19,52                                   | 16      |
| 5 000          | 4 750            | 4750 2012 + 010    | 5,67                                                  | 3,01                                                                                                                                                                                                                                                                                                                                                                                                                                                                                                                                                                                                                                                                                                                                                                                                                                                                                                                                                                                                                                                                                                                                                                                                                                                                                                                                                                                                                                                                                                                                                                                                                                                                                                                                                                                                                                                                                                                                                                                                                                                                                                                           | 6,45        | 4,06   | 8,00                   | 5,95  | 8,88                                                                                                                                                                                                                                                                                                                                                                                                                                                                                                                                                                                                                                                                                                                                                                                                                                                                                                                                                                                                                                                                                                                                                                                                                                                                                                                                                                                                                                                                                                                                                                                                                                                                                                                                                                                                                                                                                                                                                                                                                                                                                                                           | 7,15               | 10,15                                   | 8,20                                                                                                                                                                                                                                                                                                                                                                                                                                                                                                                                                                                                                                                                                                                                                                                                                                                                                                                                                                                                                                                                                                                                                                                                                                                                                                                                                                                                                                                                                                                                                                                                                                                                                                                                                                                                                                                                                                                                                                                                                                                                                                                           | 10,46                                   | 8,      |
|                | 4750 2012 + 1010 | 2012 1010          | 10,47                                                 | 4,73                                                                                                                                                                                                                                                                                                                                                                                                                                                                                                                                                                                                                                                                                                                                                                                                                                                                                                                                                                                                                                                                                                                                                                                                                                                                                                                                                                                                                                                                                                                                                                                                                                                                                                                                                                                                                                                                                                                                                                                                                                                                                                                           | 12,04       | 6,55   | 14,20                  | 9,17  | 15,80                                                                                                                                                                                                                                                                                                                                                                                                                                                                                                                                                                                                                                                                                                                                                                                                                                                                                                                                                                                                                                                                                                                                                                                                                                                                                                                                                                                                                                                                                                                                                                                                                                                                                                                                                                                                                                                                                                                                                                                                                                                                                                                          | 11,60              | 17,81                                   | 14,59                                                                                                                                                                                                                                                                                                                                                                                                                                                                                                                                                                                                                                                                                                                                                                                                                                                                                                                                                                                                                                                                                                                                                                                                                                                                                                                                                                                                                                                                                                                                                                                                                                                                                                                                                                                                                                                                                                                                                                                                                                                                                                                          | 19,44                                   | 15      |
| 5 250          | 5 000            | 5 000 2012 +012    | 5,14                                                  | 2,63                                                                                                                                                                                                                                                                                                                                                                                                                                                                                                                                                                                                                                                                                                                                                                                                                                                                                                                                                                                                                                                                                                                                                                                                                                                                                                                                                                                                                                                                                                                                                                                                                                                                                                                                                                                                                                                                                                                                                                                                                                                                                                                           | 5,84        | 3,58   | 7,30                   | 5,37  | 8,08                                                                                                                                                                                                                                                                                                                                                                                                                                                                                                                                                                                                                                                                                                                                                                                                                                                                                                                                                                                                                                                                                                                                                                                                                                                                                                                                                                                                                                                                                                                                                                                                                                                                                                                                                                                                                                                                                                                                                                                                                                                                                                                           | 6,48               | 9,43                                    | 7,60                                                                                                                                                                                                                                                                                                                                                                                                                                                                                                                                                                                                                                                                                                                                                                                                                                                                                                                                                                                                                                                                                                                                                                                                                                                                                                                                                                                                                                                                                                                                                                                                                                                                                                                                                                                                                                                                                                                                                                                                                                                                                                                           | 9,69                                    | 7,      |
| 0.200          | 5 500            | 2012 7012          | 9,59                                                  | 4,14                                                                                                                                                                                                                                                                                                                                                                                                                                                                                                                                                                                                                                                                                                                                                                                                                                                                                                                                                                                                                                                                                                                                                                                                                                                                                                                                                                                                                                                                                                                                                                                                                                                                                                                                                                                                                                                                                                                                                                                                                                                                                                                           | 13,30       | 5,81   | 13,34                  | 8,25  | 15,06                                                                                                                                                                                                                                                                                                                                                                                                                                                                                                                                                                                                                                                                                                                                                                                                                                                                                                                                                                                                                                                                                                                                                                                                                                                                                                                                                                                                                                                                                                                                                                                                                                                                                                                                                                                                                                                                                                                                                                                                                                                                                                                          | 10,50              | 17,23                                   | 13,34                                                                                                                                                                                                                                                                                                                                                                                                                                                                                                                                                                                                                                                                                                                                                                                                                                                                                                                                                                                                                                                                                                                                                                                                                                                                                                                                                                                                                                                                                                                                                                                                                                                                                                                                                                                                                                                                                                                                                                                                                                                                                                                          | 18,68                                   | 15      |
| 5 500          | 5 250            | 2012+012           | 4,72                                                  | 2,00                                                                                                                                                                                                                                                                                                                                                                                                                                                                                                                                                                                                                                                                                                                                                                                                                                                                                                                                                                                                                                                                                                                                                                                                                                                                                                                                                                                                                                                                                                                                                                                                                                                                                                                                                                                                                                                                                                                                                                                                                                                                                                                           | 5,35        | 2,78   | 6,73                   | 4,37  | 7,44                                                                                                                                                                                                                                                                                                                                                                                                                                                                                                                                                                                                                                                                                                                                                                                                                                                                                                                                                                                                                                                                                                                                                                                                                                                                                                                                                                                                                                                                                                                                                                                                                                                                                                                                                                                                                                                                                                                                                                                                                                                                                                                           | 5,46               | 8,72                                    | 7,01                                                                                                                                                                                                                                                                                                                                                                                                                                                                                                                                                                                                                                                                                                                                                                                                                                                                                                                                                                                                                                                                                                                                                                                                                                                                                                                                                                                                                                                                                                                                                                                                                                                                                                                                                                                                                                                                                                                                                                                                                                                                                                                           | 8,96                                    | 7,      |
| 0 000          | 5 250            | 2012 +012          | 8,89                                                  | 3,23                                                                                                                                                                                                                                                                                                                                                                                                                                                                                                                                                                                                                                                                                                                                                                                                                                                                                                                                                                                                                                                                                                                                                                                                                                                                                                                                                                                                                                                                                                                                                                                                                                                                                                                                                                                                                                                                                                                                                                                                                                                                                                                           | 12,35       | 4,64   | 12,39                  | 6,79  | 13,97                                                                                                                                                                                                                                                                                                                                                                                                                                                                                                                                                                                                                                                                                                                                                                                                                                                                                                                                                                                                                                                                                                                                                                                                                                                                                                                                                                                                                                                                                                                                                                                                                                                                                                                                                                                                                                                                                                                                                                                                                                                                                                                          | 8,70               | 15,94                                   | 11,19                                                                                                                                                                                                                                                                                                                                                                                                                                                                                                                                                                                                                                                                                                                                                                                                                                                                                                                                                                                                                                                                                                                                                                                                                                                                                                                                                                                                                                                                                                                                                                                                                                                                                                                                                                                                                                                                                                                                                                                                                                                                                                                          | 17,41                                   | 13      |
| E 7E0          | E E00            | 2012 012           |                                                       |                                                                                                                                                                                                                                                                                                                                                                                                                                                                                                                                                                                                                                                                                                                                                                                                                                                                                                                                                                                                                                                                                                                                                                                                                                                                                                                                                                                                                                                                                                                                                                                                                                                                                                                                                                                                                                                                                                                                                                                                                                                                                                                                | 4,91        | 2,11   | 6,22                   | 3,54  | 6,86                                                                                                                                                                                                                                                                                                                                                                                                                                                                                                                                                                                                                                                                                                                                                                                                                                                                                                                                                                                                                                                                                                                                                                                                                                                                                                                                                                                                                                                                                                                                                                                                                                                                                                                                                                                                                                                                                                                                                                                                                                                                                                                           | 4,45               | 8,07                                    | 5,99                                                                                                                                                                                                                                                                                                                                                                                                                                                                                                                                                                                                                                                                                                                                                                                                                                                                                                                                                                                                                                                                                                                                                                                                                                                                                                                                                                                                                                                                                                                                                                                                                                                                                                                                                                                                                                                                                                                                                                                                                                                                                                                           | 8,31                                    | 6,      |
| 5 750          | 5 500            | 2012+012           | 8,09                                                  | 2,46                                                                                                                                                                                                                                                                                                                                                                                                                                                                                                                                                                                                                                                                                                                                                                                                                                                                                                                                                                                                                                                                                                                                                                                                                                                                                                                                                                                                                                                                                                                                                                                                                                                                                                                                                                                                                                                                                                                                                                                                                                                                                                                           | 11,12       | 3,65   | 11,16                  | 5,56  | 12,47                                                                                                                                                                                                                                                                                                                                                                                                                                                                                                                                                                                                                                                                                                                                                                                                                                                                                                                                                                                                                                                                                                                                                                                                                                                                                                                                                                                                                                                                                                                                                                                                                                                                                                                                                                                                                                                                                                                                                                                                                                                                                                                          | 7,19               | 14,13                                   | 9,38                                                                                                                                                                                                                                                                                                                                                                                                                                                                                                                                                                                                                                                                                                                                                                                                                                                                                                                                                                                                                                                                                                                                                                                                                                                                                                                                                                                                                                                                                                                                                                                                                                                                                                                                                                                                                                                                                                                                                                                                                                                                                                                           | 15,42                                   | 11      |
|                |                  |                    |                                                       |                                                                                                                                                                                                                                                                                                                                                                                                                                                                                                                                                                                                                                                                                                                                                                                                                                                                                                                                                                                                                                                                                                                                                                                                                                                                                                                                                                                                                                                                                                                                                                                                                                                                                                                                                                                                                                                                                                                                                                                                                                                                                                                                | 4,45        | 1,86   | 5,70                   | 3,24  | 6,27                                                                                                                                                                                                                                                                                                                                                                                                                                                                                                                                                                                                                                                                                                                                                                                                                                                                                                                                                                                                                                                                                                                                                                                                                                                                                                                                                                                                                                                                                                                                                                                                                                                                                                                                                                                                                                                                                                                                                                                                                                                                                                                           | 4,08               | 7,41                                    | 5,56                                                                                                                                                                                                                                                                                                                                                                                                                                                                                                                                                                                                                                                                                                                                                                                                                                                                                                                                                                                                                                                                                                                                                                                                                                                                                                                                                                                                                                                                                                                                                                                                                                                                                                                                                                                                                                                                                                                                                                                                                                                                                                                           | 7,72                                    | 6,      |
| 6 000          | 5 / 50           | 2012+014           | 7,54                                                  | 2,13                                                                                                                                                                                                                                                                                                                                                                                                                                                                                                                                                                                                                                                                                                                                                                                                                                                                                                                                                                                                                                                                                                                                                                                                                                                                                                                                                                                                                                                                                                                                                                                                                                                                                                                                                                                                                                                                                                                                                                                                                                                                                                                           | 8,77        | 3,25   | 10,61                  | 5,06  | 11,94                                                                                                                                                                                                                                                                                                                                                                                                                                                                                                                                                                                                                                                                                                                                                                                                                                                                                                                                                                                                                                                                                                                                                                                                                                                                                                                                                                                                                                                                                                                                                                                                                                                                                                                                                                                                                                                                                                                                                                                                                                                                                                                          | 6,61               | 13,74                                   | 8,68                                                                                                                                                                                                                                                                                                                                                                                                                                                                                                                                                                                                                                                                                                                                                                                                                                                                                                                                                                                                                                                                                                                                                                                                                                                                                                                                                                                                                                                                                                                                                                                                                                                                                                                                                                                                                                                                                                                                                                                                                                                                                                                           | 15,18                                   | 10      |
|                |                  |                    |                                                       |                                                                                                                                                                                                                                                                                                                                                                                                                                                                                                                                                                                                                                                                                                                                                                                                                                                                                                                                                                                                                                                                                                                                                                                                                                                                                                                                                                                                                                                                                                                                                                                                                                                                                                                                                                                                                                                                                                                                                                                                                                                                                                                                |             |        | 5,29                   | 2,59  | 5,80                                                                                                                                                                                                                                                                                                                                                                                                                                                                                                                                                                                                                                                                                                                                                                                                                                                                                                                                                                                                                                                                                                                                                                                                                                                                                                                                                                                                                                                                                                                                                                                                                                                                                                                                                                                                                                                                                                                                                                                                                                                                                                                           | 3,29               | 6,88                                    | 4,61                                                                                                                                                                                                                                                                                                                                                                                                                                                                                                                                                                                                                                                                                                                                                                                                                                                                                                                                                                                                                                                                                                                                                                                                                                                                                                                                                                                                                                                                                                                                                                                                                                                                                                                                                                                                                                                                                                                                                                                                                                                                                                                           | 7,18                                    | 5,      |
| 6 250          | 6 000            | 2012+014           | 7,03                                                  | 1,54                                                                                                                                                                                                                                                                                                                                                                                                                                                                                                                                                                                                                                                                                                                                                                                                                                                                                                                                                                                                                                                                                                                                                                                                                                                                                                                                                                                                                                                                                                                                                                                                                                                                                                                                                                                                                                                                                                                                                                                                                                                                                                                           | 8,18        | 2,49   | 9,93                   | 4,11  | 11,16                                                                                                                                                                                                                                                                                                                                                                                                                                                                                                                                                                                                                                                                                                                                                                                                                                                                                                                                                                                                                                                                                                                                                                                                                                                                                                                                                                                                                                                                                                                                                                                                                                                                                                                                                                                                                                                                                                                                                                                                                                                                                                                          | 5,45               | 12,86                                   | 7,28                                                                                                                                                                                                                                                                                                                                                                                                                                                                                                                                                                                                                                                                                                                                                                                                                                                                                                                                                                                                                                                                                                                                                                                                                                                                                                                                                                                                                                                                                                                                                                                                                                                                                                                                                                                                                                                                                                                                                                                                                                                                                                                           | 14,18                                   | 9,      |
|                |                  |                    |                                                       |                                                                                                                                                                                                                                                                                                                                                                                                                                                                                                                                                                                                                                                                                                                                                                                                                                                                                                                                                                                                                                                                                                                                                                                                                                                                                                                                                                                                                                                                                                                                                                                                                                                                                                                                                                                                                                                                                                                                                                                                                                                                                                                                |             |        |                        |       | 6.02                                                                                                                                                                                                                                                                                                                                                                                                                                                                                                                                                                                                                                                                                                                                                                                                                                                                                                                                                                                                                                                                                                                                                                                                                                                                                                                                                                                                                                                                                                                                                                                                                                                                                                                                                                                                                                                                                                                                                                                                                                                                                                                           | 2,61               | 7,05                                    | 3,79                                                                                                                                                                                                                                                                                                                                                                                                                                                                                                                                                                                                                                                                                                                                                                                                                                                                                                                                                                                                                                                                                                                                                                                                                                                                                                                                                                                                                                                                                                                                                                                                                                                                                                                                                                                                                                                                                                                                                                                                                                                                                                                           | 7,56                                    | 4.      |
| 6 500          | 6 250            | 2012+014           |                                                       |                                                                                                                                                                                                                                                                                                                                                                                                                                                                                                                                                                                                                                                                                                                                                                                                                                                                                                                                                                                                                                                                                                                                                                                                                                                                                                                                                                                                                                                                                                                                                                                                                                                                                                                                                                                                                                                                                                                                                                                                                                                                                                                                |             |        |                        |       | DECEMBER OF THE PARTY OF THE PA | and the same       |                                         | 6,08                                                                                                                                                                                                                                                                                                                                                                                                                                                                                                                                                                                                                                                                                                                                                                                                                                                                                                                                                                                                                                                                                                                                                                                                                                                                                                                                                                                                                                                                                                                                                                                                                                                                                                                                                                                                                                                                                                                                                                                                                                                                                                                           | and of the latest of                    | -       |
|                |                  |                    |                                                       |                                                                                                                                                                                                                                                                                                                                                                                                                                                                                                                                                                                                                                                                                                                                                                                                                                                                                                                                                                                                                                                                                                                                                                                                                                                                                                                                                                                                                                                                                                                                                                                                                                                                                                                                                                                                                                                                                                                                                                                                                                                                                                                                |             |        |                        |       | II PARTONIC                                                                                                                                                                                                                                                                                                                                                                                                                                                                                                                                                                                                                                                                                                                                                                                                                                                                                                                                                                                                                                                                                                                                                                                                                                                                                                                                                                                                                                                                                                                                                                                                                                                                                                                                                                                                                                                                                                                                                                                                                                                                                                                    | 2.41               | LIST STORY                              | MISSESSEE STATE                                                                                                                                                                                                                                                                                                                                                                                                                                                                                                                                                                                                                                                                                                                                                                                                                                                                                                                                                                                                                                                                                                                                                                                                                                                                                                                                                                                                                                                                                                                                                                                                                                                                                                                                                                                                                                                                                                                                                                                                                                                                                                                | 7,34                                    |         |
| 6 750          | 6 500            | 2012+016           |                                                       |                                                                                                                                                                                                                                                                                                                                                                                                                                                                                                                                                                                                                                                                                                                                                                                                                                                                                                                                                                                                                                                                                                                                                                                                                                                                                                                                                                                                                                                                                                                                                                                                                                                                                                                                                                                                                                                                                                                                                                                                                                                                                                                                |             |        |                        |       | 2000000                                                                                                                                                                                                                                                                                                                                                                                                                                                                                                                                                                                                                                                                                                                                                                                                                                                                                                                                                                                                                                                                                                                                                                                                                                                                                                                                                                                                                                                                                                                                                                                                                                                                                                                                                                                                                                                                                                                                                                                                                                                                                                                        | 1000               | Total Control                           | 5,67                                                                                                                                                                                                                                                                                                                                                                                                                                                                                                                                                                                                                                                                                                                                                                                                                                                                                                                                                                                                                                                                                                                                                                                                                                                                                                                                                                                                                                                                                                                                                                                                                                                                                                                                                                                                                                                                                                                                                                                                                                                                                                                           |                                         |         |
|                |                  |                    |                                                       |                                                                                                                                                                                                                                                                                                                                                                                                                                                                                                                                                                                                                                                                                                                                                                                                                                                                                                                                                                                                                                                                                                                                                                                                                                                                                                                                                                                                                                                                                                                                                                                                                                                                                                                                                                                                                                                                                                                                                                                                                                                                                                                                |             |        |                        |       |                                                                                                                                                                                                                                                                                                                                                                                                                                                                                                                                                                                                                                                                                                                                                                                                                                                                                                                                                                                                                                                                                                                                                                                                                                                                                                                                                                                                                                                                                                                                                                                                                                                                                                                                                                                                                                                                                                                                                                                                                                                                                                                                | 2,24               |                                         |                                                                                                                                                                                                                                                                                                                                                                                                                                                                                                                                                                                                                                                                                                                                                                                                                                                                                                                                                                                                                                                                                                                                                                                                                                                                                                                                                                                                                                                                                                                                                                                                                                                                                                                                                                                                                                                                                                                                                                                                                                                                                                                                | 6,87                                    | -       |
| 7 000          | 6750             | 2012+018           |                                                       |                                                                                                                                                                                                                                                                                                                                                                                                                                                                                                                                                                                                                                                                                                                                                                                                                                                                                                                                                                                                                                                                                                                                                                                                                                                                                                                                                                                                                                                                                                                                                                                                                                                                                                                                                                                                                                                                                                                                                                                                                                                                                                                                |             |        |                        |       | -                                                                                                                                                                                                                                                                                                                                                                                                                                                                                                                                                                                                                                                                                                                                                                                                                                                                                                                                                                                                                                                                                                                                                                                                                                                                                                                                                                                                                                                                                                                                                                                                                                                                                                                                                                                                                                                                                                                                                                                                                                                                                                                              | 3,80               | 200000000000000000000000000000000000000 | The second second                                                                                                                                                                                                                                                                                                                                                                                                                                                                                                                                                                                                                                                                                                                                                                                                                                                                                                                                                                                                                                                                                                                                                                                                                                                                                                                                                                                                                                                                                                                                                                                                                                                                                                                                                                                                                                                                                                                                                                                                                                                                                                              | 12,73                                   |         |
|                |                  |                    |                                                       |                                                                                                                                                                                                                                                                                                                                                                                                                                                                                                                                                                                                                                                                                                                                                                                                                                                                                                                                                                                                                                                                                                                                                                                                                                                                                                                                                                                                                                                                                                                                                                                                                                                                                                                                                                                                                                                                                                                                                                                                                                                                                                                                |             |        |                        |       | 11,00                                                                                                                                                                                                                                                                                                                                                                                                                                                                                                                                                                                                                                                                                                                                                                                                                                                                                                                                                                                                                                                                                                                                                                                                                                                                                                                                                                                                                                                                                                                                                                                                                                                                                                                                                                                                                                                                                                                                                                                                                                                                                                                          | 0,00               |                                         |                                                                                                                                                                                                                                                                                                                                                                                                                                                                                                                                                                                                                                                                                                                                                                                                                                                                                                                                                                                                                                                                                                                                                                                                                                                                                                                                                                                                                                                                                                                                                                                                                                                                                                                                                                                                                                                                                                                                                                                                                                                                                                                                |                                         |         |
| 7 250          | 7 000            | 2012+018           |                                                       |                                                                                                                                                                                                                                                                                                                                                                                                                                                                                                                                                                                                                                                                                                                                                                                                                                                                                                                                                                                                                                                                                                                                                                                                                                                                                                                                                                                                                                                                                                                                                                                                                                                                                                                                                                                                                                                                                                                                                                                                                                                                                                                                |             |        |                        |       | 10.24                                                                                                                                                                                                                                                                                                                                                                                                                                                                                                                                                                                                                                                                                                                                                                                                                                                                                                                                                                                                                                                                                                                                                                                                                                                                                                                                                                                                                                                                                                                                                                                                                                                                                                                                                                                                                                                                                                                                                                                                                                                                                                                          | 3.05               | 6,39                                    | 200                                                                                                                                                                                                                                                                                                                                                                                                                                                                                                                                                                                                                                                                                                                                                                                                                                                                                                                                                                                                                                                                                                                                                                                                                                                                                                                                                                                                                                                                                                                                                                                                                                                                                                                                                                                                                                                                                                                                                                                                                                                                                                                            | 6,45                                    |         |
|                |                  |                    |                                                       |                                                                                                                                                                                                                                                                                                                                                                                                                                                                                                                                                                                                                                                                                                                                                                                                                                                                                                                                                                                                                                                                                                                                                                                                                                                                                                                                                                                                                                                                                                                                                                                                                                                                                                                                                                                                                                                                                                                                                                                                                                                                                                                                |             |        |                        |       | 10,24                                                                                                                                                                                                                                                                                                                                                                                                                                                                                                                                                                                                                                                                                                                                                                                                                                                                                                                                                                                                                                                                                                                                                                                                                                                                                                                                                                                                                                                                                                                                                                                                                                                                                                                                                                                                                                                                                                                                                                                                                                                                                                                          | 3,05               | all residences                          | The state of the s | 12,03                                   | _7      |
| 7 500          | 7 250            | 2012+018           |                                                       |                                                                                                                                                                                                                                                                                                                                                                                                                                                                                                                                                                                                                                                                                                                                                                                                                                                                                                                                                                                                                                                                                                                                                                                                                                                                                                                                                                                                                                                                                                                                                                                                                                                                                                                                                                                                                                                                                                                                                                                                                                                                                                                                |             |        |                        |       | 0.04                                                                                                                                                                                                                                                                                                                                                                                                                                                                                                                                                                                                                                                                                                                                                                                                                                                                                                                                                                                                                                                                                                                                                                                                                                                                                                                                                                                                                                                                                                                                                                                                                                                                                                                                                                                                                                                                                                                                                                                                                                                                                                                           | 0.40               | 6,03                                    |                                                                                                                                                                                                                                                                                                                                                                                                                                                                                                                                                                                                                                                                                                                                                                                                                                                                                                                                                                                                                                                                                                                                                                                                                                                                                                                                                                                                                                                                                                                                                                                                                                                                                                                                                                                                                                                                                                                                                                                                                                                                                                                                | 6,06                                    |         |
|                |                  |                    |                                                       |                                                                                                                                                                                                                                                                                                                                                                                                                                                                                                                                                                                                                                                                                                                                                                                                                                                                                                                                                                                                                                                                                                                                                                                                                                                                                                                                                                                                                                                                                                                                                                                                                                                                                                                                                                                                                                                                                                                                                                                                                                                                                                                                |             |        |                        |       | 9,24                                                                                                                                                                                                                                                                                                                                                                                                                                                                                                                                                                                                                                                                                                                                                                                                                                                                                                                                                                                                                                                                                                                                                                                                                                                                                                                                                                                                                                                                                                                                                                                                                                                                                                                                                                                                                                                                                                                                                                                                                                                                                                                           | 2,40               |                                         | 3,64                                                                                                                                                                                                                                                                                                                                                                                                                                                                                                                                                                                                                                                                                                                                                                                                                                                                                                                                                                                                                                                                                                                                                                                                                                                                                                                                                                                                                                                                                                                                                                                                                                                                                                                                                                                                                                                                                                                                                                                                                                                                                                                           |                                         |         |
| 7 750          | 7 500            | 2012+020           |                                                       |                                                                                                                                                                                                                                                                                                                                                                                                                                                                                                                                                                                                                                                                                                                                                                                                                                                                                                                                                                                                                                                                                                                                                                                                                                                                                                                                                                                                                                                                                                                                                                                                                                                                                                                                                                                                                                                                                                                                                                                                                                                                                                                                |             |        |                        |       |                                                                                                                                                                                                                                                                                                                                                                                                                                                                                                                                                                                                                                                                                                                                                                                                                                                                                                                                                                                                                                                                                                                                                                                                                                                                                                                                                                                                                                                                                                                                                                                                                                                                                                                                                                                                                                                                                                                                                                                                                                                                                                                                |                    | 5,67                                    |                                                                                                                                                                                                                                                                                                                                                                                                                                                                                                                                                                                                                                                                                                                                                                                                                                                                                                                                                                                                                                                                                                                                                                                                                                                                                                                                                                                                                                                                                                                                                                                                                                                                                                                                                                                                                                                                                                                                                                                                                                                                                                                                | 5,68                                    |         |
|                |                  |                    |                                                       |                                                                                                                                                                                                                                                                                                                                                                                                                                                                                                                                                                                                                                                                                                                                                                                                                                                                                                                                                                                                                                                                                                                                                                                                                                                                                                                                                                                                                                                                                                                                                                                                                                                                                                                                                                                                                                                                                                                                                                                                                                                                                                                                |             |        |                        |       | 9,52                                                                                                                                                                                                                                                                                                                                                                                                                                                                                                                                                                                                                                                                                                                                                                                                                                                                                                                                                                                                                                                                                                                                                                                                                                                                                                                                                                                                                                                                                                                                                                                                                                                                                                                                                                                                                                                                                                                                                                                                                                                                                                                           | 2,21               | 10,36                                   | 3,41                                                                                                                                                                                                                                                                                                                                                                                                                                                                                                                                                                                                                                                                                                                                                                                                                                                                                                                                                                                                                                                                                                                                                                                                                                                                                                                                                                                                                                                                                                                                                                                                                                                                                                                                                                                                                                                                                                                                                                                                                                                                                                                           | USE/SUIDE                               | 10000   |
| 8 000          | 7 750            | 2012+020           |                                                       |                                                                                                                                                                                                                                                                                                                                                                                                                                                                                                                                                                                                                                                                                                                                                                                                                                                                                                                                                                                                                                                                                                                                                                                                                                                                                                                                                                                                                                                                                                                                                                                                                                                                                                                                                                                                                                                                                                                                                                                                                                                                                                                                |             |        |                        |       |                                                                                                                                                                                                                                                                                                                                                                                                                                                                                                                                                                                                                                                                                                                                                                                                                                                                                                                                                                                                                                                                                                                                                                                                                                                                                                                                                                                                                                                                                                                                                                                                                                                                                                                                                                                                                                                                                                                                                                                                                                                                                                                                |                    |                                         |                                                                                                                                                                                                                                                                                                                                                                                                                                                                                                                                                                                                                                                                                                                                                                                                                                                                                                                                                                                                                                                                                                                                                                                                                                                                                                                                                                                                                                                                                                                                                                                                                                                                                                                                                                                                                                                                                                                                                                                                                                                                                                                                | 5,34                                    |         |
|                |                  |                    |                                                       |                                                                                                                                                                                                                                                                                                                                                                                                                                                                                                                                                                                                                                                                                                                                                                                                                                                                                                                                                                                                                                                                                                                                                                                                                                                                                                                                                                                                                                                                                                                                                                                                                                                                                                                                                                                                                                                                                                                                                                                                                                                                                                                                |             |        |                        |       |                                                                                                                                                                                                                                                                                                                                                                                                                                                                                                                                                                                                                                                                                                                                                                                                                                                                                                                                                                                                                                                                                                                                                                                                                                                                                                                                                                                                                                                                                                                                                                                                                                                                                                                                                                                                                                                                                                                                                                                                                                                                                                                                |                    | 9,84                                    | 2,75                                                                                                                                                                                                                                                                                                                                                                                                                                                                                                                                                                                                                                                                                                                                                                                                                                                                                                                                                                                                                                                                                                                                                                                                                                                                                                                                                                                                                                                                                                                                                                                                                                                                                                                                                                                                                                                                                                                                                                                                                                                                                                                           | 10,21                                   | 3,      |
| 8 250          | 8 000            | 2012+020           |                                                       |                                                                                                                                                                                                                                                                                                                                                                                                                                                                                                                                                                                                                                                                                                                                                                                                                                                                                                                                                                                                                                                                                                                                                                                                                                                                                                                                                                                                                                                                                                                                                                                                                                                                                                                                                                                                                                                                                                                                                                                                                                                                                                                                |             |        |                        |       |                                                                                                                                                                                                                                                                                                                                                                                                                                                                                                                                                                                                                                                                                                                                                                                                                                                                                                                                                                                                                                                                                                                                                                                                                                                                                                                                                                                                                                                                                                                                                                                                                                                                                                                                                                                                                                                                                                                                                                                                                                                                                                                                |                    |                                         |                                                                                                                                                                                                                                                                                                                                                                                                                                                                                                                                                                                                                                                                                                                                                                                                                                                                                                                                                                                                                                                                                                                                                                                                                                                                                                                                                                                                                                                                                                                                                                                                                                                                                                                                                                                                                                                                                                                                                                                                                                                                                                                                | 5,03                                    | 1,      |
| 2 200          | 0 000            | 2012 7020          |                                                       |                                                                                                                                                                                                                                                                                                                                                                                                                                                                                                                                                                                                                                                                                                                                                                                                                                                                                                                                                                                                                                                                                                                                                                                                                                                                                                                                                                                                                                                                                                                                                                                                                                                                                                                                                                                                                                                                                                                                                                                                                                                                                                                                |             |        |                        |       |                                                                                                                                                                                                                                                                                                                                                                                                                                                                                                                                                                                                                                                                                                                                                                                                                                                                                                                                                                                                                                                                                                                                                                                                                                                                                                                                                                                                                                                                                                                                                                                                                                                                                                                                                                                                                                                                                                                                                                                                                                                                                                                                |                    | 9,35                                    | 2,17                                                                                                                                                                                                                                                                                                                                                                                                                                                                                                                                                                                                                                                                                                                                                                                                                                                                                                                                                                                                                                                                                                                                                                                                                                                                                                                                                                                                                                                                                                                                                                                                                                                                                                                                                                                                                                                                                                                                                                                                                                                                                                                           | 9,69                                    | 3,      |