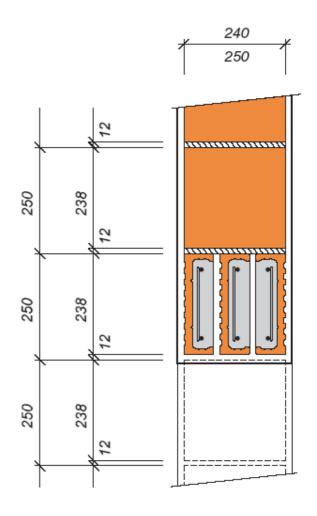

# POROTHERM Slabs

Pink lines = simple joists Blue lines = double joists

| organia di     |                  | 9200               | MIAKO 15/62,5 PTH MIAKO 19/62,5 PTH MIAKO 23/62,5 PTH |                                                                                                                                                                                                                                                                                                                                                                                                                                                                                                                                                                                                                                                                                                                                                                                                                                                                                                                                                                                                                                                                                                                                                                                                                                                                                                                                                                                                                                                                                                                                                                                                                                                                                                                                                                                                                                                                                                                                                                                                                                                                                                                                |             |        |                        |       |                                                                                                                                                                                                                                                                                                                                                                                                                                                                                                                                                                                                                                                                                                                                                                                                                                                                                                                                                                                                                                                                                                                                                                                                                                                                                                                                                                                                                                                                                                                                                                                                                                                                                                                                                                                                                                                                                                                                                                                                                                                                                                                                |                    |                                         | 100                                                                                                                                                                                                                                                                                                                                                                                                                                                                                                                                                                                                                                                                                                                                                                                                                                                                                                                                                                                                                                                                                                                                                                                                                                                                                                                                                                                                                                                                                                                                                                                                                                                                                                                                                                                                                                                                                                                                                                                                                                                                                                                            |                                         |         |
|----------------|------------------|--------------------|-------------------------------------------------------|--------------------------------------------------------------------------------------------------------------------------------------------------------------------------------------------------------------------------------------------------------------------------------------------------------------------------------------------------------------------------------------------------------------------------------------------------------------------------------------------------------------------------------------------------------------------------------------------------------------------------------------------------------------------------------------------------------------------------------------------------------------------------------------------------------------------------------------------------------------------------------------------------------------------------------------------------------------------------------------------------------------------------------------------------------------------------------------------------------------------------------------------------------------------------------------------------------------------------------------------------------------------------------------------------------------------------------------------------------------------------------------------------------------------------------------------------------------------------------------------------------------------------------------------------------------------------------------------------------------------------------------------------------------------------------------------------------------------------------------------------------------------------------------------------------------------------------------------------------------------------------------------------------------------------------------------------------------------------------------------------------------------------------------------------------------------------------------------------------------------------------|-------------|--------|------------------------|-------|--------------------------------------------------------------------------------------------------------------------------------------------------------------------------------------------------------------------------------------------------------------------------------------------------------------------------------------------------------------------------------------------------------------------------------------------------------------------------------------------------------------------------------------------------------------------------------------------------------------------------------------------------------------------------------------------------------------------------------------------------------------------------------------------------------------------------------------------------------------------------------------------------------------------------------------------------------------------------------------------------------------------------------------------------------------------------------------------------------------------------------------------------------------------------------------------------------------------------------------------------------------------------------------------------------------------------------------------------------------------------------------------------------------------------------------------------------------------------------------------------------------------------------------------------------------------------------------------------------------------------------------------------------------------------------------------------------------------------------------------------------------------------------------------------------------------------------------------------------------------------------------------------------------------------------------------------------------------------------------------------------------------------------------------------------------------------------------------------------------------------------|--------------------|-----------------------------------------|--------------------------------------------------------------------------------------------------------------------------------------------------------------------------------------------------------------------------------------------------------------------------------------------------------------------------------------------------------------------------------------------------------------------------------------------------------------------------------------------------------------------------------------------------------------------------------------------------------------------------------------------------------------------------------------------------------------------------------------------------------------------------------------------------------------------------------------------------------------------------------------------------------------------------------------------------------------------------------------------------------------------------------------------------------------------------------------------------------------------------------------------------------------------------------------------------------------------------------------------------------------------------------------------------------------------------------------------------------------------------------------------------------------------------------------------------------------------------------------------------------------------------------------------------------------------------------------------------------------------------------------------------------------------------------------------------------------------------------------------------------------------------------------------------------------------------------------------------------------------------------------------------------------------------------------------------------------------------------------------------------------------------------------------------------------------------------------------------------------------------------|-----------------------------------------|---------|
| Joist<br>ength | Clear<br>span    | Reinfor-<br>cement | h=                                                    |                                                                                                                                                                                                                                                                                                                                                                                                                                                                                                                                                                                                                                                                                                                                                                                                                                                                                                                                                                                                                                                                                                                                                                                                                                                                                                                                                                                                                                                                                                                                                                                                                                                                                                                                                                                                                                                                                                                                                                                                                                                                                                                                | h =         |        | He i                   |       | h =                                                                                                                                                                                                                                                                                                                                                                                                                                                                                                                                                                                                                                                                                                                                                                                                                                                                                                                                                                                                                                                                                                                                                                                                                                                                                                                                                                                                                                                                                                                                                                                                                                                                                                                                                                                                                                                                                                                                                                                                                                                                                                                            |                    |                                         |                                                                                                                                                                                                                                                                                                                                                                                                                                                                                                                                                                                                                                                                                                                                                                                                                                                                                                                                                                                                                                                                                                                                                                                                                                                                                                                                                                                                                                                                                                                                                                                                                                                                                                                                                                                                                                                                                                                                                                                                                                                                                                                                | h =                                     |         |
|                | [mm]             | diameter           | q <sub>d</sub>                                        |                                                                                                                                                                                                                                                                                                                                                                                                                                                                                                                                                                                                                                                                                                                                                                                                                                                                                                                                                                                                                                                                                                                                                                                                                                                                                                                                                                                                                                                                                                                                                                                                                                                                                                                                                                                                                                                                                                                                                                                                                                                                                                                                |             |        |                        |       |                                                                                                                                                                                                                                                                                                                                                                                                                                                                                                                                                                                                                                                                                                                                                                                                                                                                                                                                                                                                                                                                                                                                                                                                                                                                                                                                                                                                                                                                                                                                                                                                                                                                                                                                                                                                                                                                                                                                                                                                                                                                                                                                |                    |                                         | $q_n$                                                                                                                                                                                                                                                                                                                                                                                                                                                                                                                                                                                                                                                                                                                                                                                                                                                                                                                                                                                                                                                                                                                                                                                                                                                                                                                                                                                                                                                                                                                                                                                                                                                                                                                                                                                                                                                                                                                                                                                                                                                                                                                          |                                         |         |
| 1 750          | 1 500            | 208                | 20.00                                                 | 20,00                                                                                                                                                                                                                                                                                                                                                                                                                                                                                                                                                                                                                                                                                                                                                                                                                                                                                                                                                                                                                                                                                                                                                                                                                                                                                                                                                                                                                                                                                                                                                                                                                                                                                                                                                                                                                                                                                                                                                                                                                                                                                                                          | 20,00       | 20,00  | 20,00                  | 20.00 | 20,00                                                                                                                                                                                                                                                                                                                                                                                                                                                                                                                                                                                                                                                                                                                                                                                                                                                                                                                                                                                                                                                                                                                                                                                                                                                                                                                                                                                                                                                                                                                                                                                                                                                                                                                                                                                                                                                                                                                                                                                                                                                                                                                          | 20,00              | 20.00                                   | 20,00                                                                                                                                                                                                                                                                                                                                                                                                                                                                                                                                                                                                                                                                                                                                                                                                                                                                                                                                                                                                                                                                                                                                                                                                                                                                                                                                                                                                                                                                                                                                                                                                                                                                                                                                                                                                                                                                                                                                                                                                                                                                                                                          | 20,00                                   | 2000000 |
| 2 000          | 1750             | 208                | 10000000                                              | AND DESCRIPTION OF                                                                                                                                                                                                                                                                                                                                                                                                                                                                                                                                                                                                                                                                                                                                                                                                                                                                                                                                                                                                                                                                                                                                                                                                                                                                                                                                                                                                                                                                                                                                                                                                                                                                                                                                                                                                                                                                                                                                                                                                                                                                                                             | 20,00       |        | POST CONTRACTOR        |       | 20,00                                                                                                                                                                                                                                                                                                                                                                                                                                                                                                                                                                                                                                                                                                                                                                                                                                                                                                                                                                                                                                                                                                                                                                                                                                                                                                                                                                                                                                                                                                                                                                                                                                                                                                                                                                                                                                                                                                                                                                                                                                                                                                                          | 2000               |                                         | 20,00                                                                                                                                                                                                                                                                                                                                                                                                                                                                                                                                                                                                                                                                                                                                                                                                                                                                                                                                                                                                                                                                                                                                                                                                                                                                                                                                                                                                                                                                                                                                                                                                                                                                                                                                                                                                                                                                                                                                                                                                                                                                                                                          | 100000000000000000000000000000000000000 |         |
| 2 250          | 2 000            | 208                |                                                       | 11,02                                                                                                                                                                                                                                                                                                                                                                                                                                                                                                                                                                                                                                                                                                                                                                                                                                                                                                                                                                                                                                                                                                                                                                                                                                                                                                                                                                                                                                                                                                                                                                                                                                                                                                                                                                                                                                                                                                                                                                                                                                                                                                                          |             | 12,48  | -                      |       | 19,52                                                                                                                                                                                                                                                                                                                                                                                                                                                                                                                                                                                                                                                                                                                                                                                                                                                                                                                                                                                                                                                                                                                                                                                                                                                                                                                                                                                                                                                                                                                                                                                                                                                                                                                                                                                                                                                                                                                                                                                                                                                                                                                          | 100                |                                         | 17,95                                                                                                                                                                                                                                                                                                                                                                                                                                                                                                                                                                                                                                                                                                                                                                                                                                                                                                                                                                                                                                                                                                                                                                                                                                                                                                                                                                                                                                                                                                                                                                                                                                                                                                                                                                                                                                                                                                                                                                                                                                                                                                                          |                                         |         |
| 2 500          | 2 250            | 208                | 10,24                                                 | 8.28                                                                                                                                                                                                                                                                                                                                                                                                                                                                                                                                                                                                                                                                                                                                                                                                                                                                                                                                                                                                                                                                                                                                                                                                                                                                                                                                                                                                                                                                                                                                                                                                                                                                                                                                                                                                                                                                                                                                                                                                                                                                                                                           | 11,54       | 9,36   | 0011 NO.               |       | 14,87                                                                                                                                                                                                                                                                                                                                                                                                                                                                                                                                                                                                                                                                                                                                                                                                                                                                                                                                                                                                                                                                                                                                                                                                                                                                                                                                                                                                                                                                                                                                                                                                                                                                                                                                                                                                                                                                                                                                                                                                                                                                                                                          |                    | Mark Street                             | 13,69                                                                                                                                                                                                                                                                                                                                                                                                                                                                                                                                                                                                                                                                                                                                                                                                                                                                                                                                                                                                                                                                                                                                                                                                                                                                                                                                                                                                                                                                                                                                                                                                                                                                                                                                                                                                                                                                                                                                                                                                                                                                                                                          |                                         | 1000    |
| 2 750          | 2 500            | 208                | 7,80                                                  | 6.25                                                                                                                                                                                                                                                                                                                                                                                                                                                                                                                                                                                                                                                                                                                                                                                                                                                                                                                                                                                                                                                                                                                                                                                                                                                                                                                                                                                                                                                                                                                                                                                                                                                                                                                                                                                                                                                                                                                                                                                                                                                                                                                           | 8.77        | 7,05   | 10,48                  | 8,48  | 11,43                                                                                                                                                                                                                                                                                                                                                                                                                                                                                                                                                                                                                                                                                                                                                                                                                                                                                                                                                                                                                                                                                                                                                                                                                                                                                                                                                                                                                                                                                                                                                                                                                                                                                                                                                                                                                                                                                                                                                                                                                                                                                                                          | 9.27               | 100 V 00  | 10,54                                                                                                                                                                                                                                                                                                                                                                                                                                                                                                                                                                                                                                                                                                                                                                                                                                                                                                                                                                                                                                                                                                                                                                                                                                                                                                                                                                                                                                                                                                                                                                                                                                                                                                                                                                                                                                                                                                                                                                                                                                                                                                                          | # ED (D)                                |         |
| 3 000          | 2750             | 2Ø10               | 10,88                                                 | 8,81                                                                                                                                                                                                                                                                                                                                                                                                                                                                                                                                                                                                                                                                                                                                                                                                                                                                                                                                                                                                                                                                                                                                                                                                                                                                                                                                                                                                                                                                                                                                                                                                                                                                                                                                                                                                                                                                                                                                                                                                                                                                                                                           | 12,29       | 9,99   |                        |       | 15,82                                                                                                                                                                                                                                                                                                                                                                                                                                                                                                                                                                                                                                                                                                                                                                                                                                                                                                                                                                                                                                                                                                                                                                                                                                                                                                                                                                                                                                                                                                                                                                                                                                                                                                                                                                                                                                                                                                                                                                                                                                                                                                                          |                    |                                         | 14,57                                                                                                                                                                                                                                                                                                                                                                                                                                                                                                                                                                                                                                                                                                                                                                                                                                                                                                                                                                                                                                                                                                                                                                                                                                                                                                                                                                                                                                                                                                                                                                                                                                                                                                                                                                                                                                                                                                                                                                                                                                                                                                                          |                                         |         |
| 3 250          | 3 000            | 2010               | 8,76                                                  | 7,05                                                                                                                                                                                                                                                                                                                                                                                                                                                                                                                                                                                                                                                                                                                                                                                                                                                                                                                                                                                                                                                                                                                                                                                                                                                                                                                                                                                                                                                                                                                                                                                                                                                                                                                                                                                                                                                                                                                                                                                                                                                                                                                           | 9.87        | 7,97   | 11,69                  | 9.49  | 12,81                                                                                                                                                                                                                                                                                                                                                                                                                                                                                                                                                                                                                                                                                                                                                                                                                                                                                                                                                                                                                                                                                                                                                                                                                                                                                                                                                                                                                                                                                                                                                                                                                                                                                                                                                                                                                                                                                                                                                                                                                                                                                                                          |                    |                                         | 11,82                                                                                                                                                                                                                                                                                                                                                                                                                                                                                                                                                                                                                                                                                                                                                                                                                                                                                                                                                                                                                                                                                                                                                                                                                                                                                                                                                                                                                                                                                                                                                                                                                                                                                                                                                                                                                                                                                                                                                                                                                                                                                                                          |                                         |         |
| 0 200          | 5 500            | 20.10              | 7,09                                                  | 5,65                                                                                                                                                                                                                                                                                                                                                                                                                                                                                                                                                                                                                                                                                                                                                                                                                                                                                                                                                                                                                                                                                                                                                                                                                                                                                                                                                                                                                                                                                                                                                                                                                                                                                                                                                                                                                                                                                                                                                                                                                                                                                                                           | 7,97        | 6,39   | 9.56                   | 7.71  | 10,45                                                                                                                                                                                                                                                                                                                                                                                                                                                                                                                                                                                                                                                                                                                                                                                                                                                                                                                                                                                                                                                                                                                                                                                                                                                                                                                                                                                                                                                                                                                                                                                                                                                                                                                                                                                                                                                                                                                                                                                                                                                                                                                          | 8,45               | 11,89                                   |                                                                                                                                                                                                                                                                                                                                                                                                                                                                                                                                                                                                                                                                                                                                                                                                                                                                                                                                                                                                                                                                                                                                                                                                                                                                                                                                                                                                                                                                                                                                                                                                                                                                                                                                                                                                                                                                                                                                                                                                                                                                                                                                | THE STATE OF                            | 10      |
| 3 500          | 3 250            | 2Ø10               | 11,69                                                 | 9,49                                                                                                                                                                                                                                                                                                                                                                                                                                                                                                                                                                                                                                                                                                                                                                                                                                                                                                                                                                                                                                                                                                                                                                                                                                                                                                                                                                                                                                                                                                                                                                                                                                                                                                                                                                                                                                                                                                                                                                                                                                                                                                                           | 13,36       | 003000 | 15,61                  | 12,75 | 17,33                                                                                                                                                                                                                                                                                                                                                                                                                                                                                                                                                                                                                                                                                                                                                                                                                                                                                                                                                                                                                                                                                                                                                                                                                                                                                                                                                                                                                                                                                                                                                                                                                                                                                                                                                                                                                                                                                                                                                                                                                                                                                                                          | 14,19              | a portage                               | 15,95                                                                                                                                                                                                                                                                                                                                                                                                                                                                                                                                                                                                                                                                                                                                                                                                                                                                                                                                                                                                                                                                                                                                                                                                                                                                                                                                                                                                                                                                                                                                                                                                                                                                                                                                                                                                                                                                                                                                                                                                                                                                                                                          |                                         | 10000   |
|                |                  |                    | 5,75                                                  | 4,54                                                                                                                                                                                                                                                                                                                                                                                                                                                                                                                                                                                                                                                                                                                                                                                                                                                                                                                                                                                                                                                                                                                                                                                                                                                                                                                                                                                                                                                                                                                                                                                                                                                                                                                                                                                                                                                                                                                                                                                                                                                                                                                           | 6,45        | 5,12   | 7,86                   | 6,30  | 8,56                                                                                                                                                                                                                                                                                                                                                                                                                                                                                                                                                                                                                                                                                                                                                                                                                                                                                                                                                                                                                                                                                                                                                                                                                                                                                                                                                                                                                                                                                                                                                                                                                                                                                                                                                                                                                                                                                                                                                                                                                                                                                                                           | 6,88               | 9,82                                    | 7,93                                                                                                                                                                                                                                                                                                                                                                                                                                                                                                                                                                                                                                                                                                                                                                                                                                                                                                                                                                                                                                                                                                                                                                                                                                                                                                                                                                                                                                                                                                                                                                                                                                                                                                                                                                                                                                                                                                                                                                                                                                                                                                                           | 10,50                                   |         |
| 3 750          | 3 500            | 2Ø10               | III (Shriesian)                                       | CHARLES OF THE PARTY OF THE PAR | September 1 | 8,91   | NAME OF TAXABLE PARTY. | 17    | 14.37                                                                                                                                                                                                                                                                                                                                                                                                                                                                                                                                                                                                                                                                                                                                                                                                                                                                                                                                                                                                                                                                                                                                                                                                                                                                                                                                                                                                                                                                                                                                                                                                                                                                                                                                                                                                                                                                                                                                                                                                                                                                                                                          | THE REAL PROPERTY. | and the same                            | THE REAL PROPERTY.                                                                                                                                                                                                                                                                                                                                                                                                                                                                                                                                                                                                                                                                                                                                                                                                                                                                                                                                                                                                                                                                                                                                                                                                                                                                                                                                                                                                                                                                                                                                                                                                                                                                                                                                                                                                                                                                                                                                                                                                                                                                                                             | -                                       | 8,      |
|                |                  |                    | 9,61                                                  | 7,75                                                                                                                                                                                                                                                                                                                                                                                                                                                                                                                                                                                                                                                                                                                                                                                                                                                                                                                                                                                                                                                                                                                                                                                                                                                                                                                                                                                                                                                                                                                                                                                                                                                                                                                                                                                                                                                                                                                                                                                                                                                                                                                           | 11,00       | 100    | 12,95                  | 10,54 | I Contract                                                                                                                                                                                                                                                                                                                                                                                                                                                                                                                                                                                                                                                                                                                                                                                                                                                                                                                                                                                                                                                                                                                                                                                                                                                                                                                                                                                                                                                                                                                                                                                                                                                                                                                                                                                                                                                                                                                                                                                                                                                                                                                     | 11,72              | 16,19                                   |                                                                                                                                                                                                                                                                                                                                                                                                                                                                                                                                                                                                                                                                                                                                                                                                                                                                                                                                                                                                                                                                                                                                                                                                                                                                                                                                                                                                                                                                                                                                                                                                                                                                                                                                                                                                                                                                                                                                                                                                                                                                                                                                | 17,60                                   |         |
| 4 000          | 3 750            | 2Ø12               | 7,84                                                  | 6,02                                                                                                                                                                                                                                                                                                                                                                                                                                                                                                                                                                                                                                                                                                                                                                                                                                                                                                                                                                                                                                                                                                                                                                                                                                                                                                                                                                                                                                                                                                                                                                                                                                                                                                                                                                                                                                                                                                                                                                                                                                                                                                                           | 8,85        | 7,12   | 10,57                  | 8,55  | 11,58                                                                                                                                                                                                                                                                                                                                                                                                                                                                                                                                                                                                                                                                                                                                                                                                                                                                                                                                                                                                                                                                                                                                                                                                                                                                                                                                                                                                                                                                                                                                                                                                                                                                                                                                                                                                                                                                                                                                                                                                                                                                                                                          | 9,40               | 13,18                                   |                                                                                                                                                                                                                                                                                                                                                                                                                                                                                                                                                                                                                                                                                                                                                                                                                                                                                                                                                                                                                                                                                                                                                                                                                                                                                                                                                                                                                                                                                                                                                                                                                                                                                                                                                                                                                                                                                                                                                                                                                                                                                                                                |                                         | 10      |
|                |                  |                    | 12,78                                                 | 9,27                                                                                                                                                                                                                                                                                                                                                                                                                                                                                                                                                                                                                                                                                                                                                                                                                                                                                                                                                                                                                                                                                                                                                                                                                                                                                                                                                                                                                                                                                                                                                                                                                                                                                                                                                                                                                                                                                                                                                                                                                                                                                                                           | 14,67       | 11,97  | 17,12                  | 14,01 | 19,04                                                                                                                                                                                                                                                                                                                                                                                                                                                                                                                                                                                                                                                                                                                                                                                                                                                                                                                                                                                                                                                                                                                                                                                                                                                                                                                                                                                                                                                                                                                                                                                                                                                                                                                                                                                                                                                                                                                                                                                                                                                                                                                          | 15,61              | 10000000                                | 17,60                                                                                                                                                                                                                                                                                                                                                                                                                                                                                                                                                                                                                                                                                                                                                                                                                                                                                                                                                                                                                                                                                                                                                                                                                                                                                                                                                                                                                                                                                                                                                                                                                                                                                                                                                                                                                                                                                                                                                                                                                                                                                                                          | THE RESERVE                             |         |
| 4 250          | 4 000            | 2012               | 6,57                                                  | 4,70                                                                                                                                                                                                                                                                                                                                                                                                                                                                                                                                                                                                                                                                                                                                                                                                                                                                                                                                                                                                                                                                                                                                                                                                                                                                                                                                                                                                                                                                                                                                                                                                                                                                                                                                                                                                                                                                                                                                                                                                                                                                                                                           | 7,40        | 5,91   | 8,94                   | 7,20  | 9,78                                                                                                                                                                                                                                                                                                                                                                                                                                                                                                                                                                                                                                                                                                                                                                                                                                                                                                                                                                                                                                                                                                                                                                                                                                                                                                                                                                                                                                                                                                                                                                                                                                                                                                                                                                                                                                                                                                                                                                                                                                                                                                                           | 7,90               |                                         |                                                                                                                                                                                                                                                                                                                                                                                                                                                                                                                                                                                                                                                                                                                                                                                                                                                                                                                                                                                                                                                                                                                                                                                                                                                                                                                                                                                                                                                                                                                                                                                                                                                                                                                                                                                                                                                                                                                                                                                                                                                                                                                                | 12,04                                   | 9,      |
|                |                  |                    | 10,81                                                 | 7,32                                                                                                                                                                                                                                                                                                                                                                                                                                                                                                                                                                                                                                                                                                                                                                                                                                                                                                                                                                                                                                                                                                                                                                                                                                                                                                                                                                                                                                                                                                                                                                                                                                                                                                                                                                                                                                                                                                                                                                                                                                                                                                                           | 12,43       | 9,82   | 14,60                  | 11,91 | 16,23                                                                                                                                                                                                                                                                                                                                                                                                                                                                                                                                                                                                                                                                                                                                                                                                                                                                                                                                                                                                                                                                                                                                                                                                                                                                                                                                                                                                                                                                                                                                                                                                                                                                                                                                                                                                                                                                                                                                                                                                                                                                                                                          | 13,27              |                                         | 15,19                                                                                                                                                                                                                                                                                                                                                                                                                                                                                                                                                                                                                                                                                                                                                                                                                                                                                                                                                                                                                                                                                                                                                                                                                                                                                                                                                                                                                                                                                                                                                                                                                                                                                                                                                                                                                                                                                                                                                                                                                                                                                                                          |                                         |         |
| 4 500          | 4 250            | 4 250 2012 + 06    | 6,66                                                  | 4,12                                                                                                                                                                                                                                                                                                                                                                                                                                                                                                                                                                                                                                                                                                                                                                                                                                                                                                                                                                                                                                                                                                                                                                                                                                                                                                                                                                                                                                                                                                                                                                                                                                                                                                                                                                                                                                                                                                                                                                                                                                                                                                                           | 7,50        | 5,46   | 9,09                   | 7,32  | 9,94                                                                                                                                                                                                                                                                                                                                                                                                                                                                                                                                                                                                                                                                                                                                                                                                                                                                                                                                                                                                                                                                                                                                                                                                                                                                                                                                                                                                                                                                                                                                                                                                                                                                                                                                                                                                                                                                                                                                                                                                                                                                                                                           | 8,03               | 11,35                                   | -                                                                                                                                                                                                                                                                                                                                                                                                                                                                                                                                                                                                                                                                                                                                                                                                                                                                                                                                                                                                                                                                                                                                                                                                                                                                                                                                                                                                                                                                                                                                                                                                                                                                                                                                                                                                                                                                                                                                                                                                                                                                                                                              | 11,99                                   | 9,      |
|                |                  |                    | 10,95                                                 | 6,42                                                                                                                                                                                                                                                                                                                                                                                                                                                                                                                                                                                                                                                                                                                                                                                                                                                                                                                                                                                                                                                                                                                                                                                                                                                                                                                                                                                                                                                                                                                                                                                                                                                                                                                                                                                                                                                                                                                                                                                                                                                                                                                           | 12,57       | 8,69   | 14,76                  | 11,81 | 16,41                                                                                                                                                                                                                                                                                                                                                                                                                                                                                                                                                                                                                                                                                                                                                                                                                                                                                                                                                                                                                                                                                                                                                                                                                                                                                                                                                                                                                                                                                                                                                                                                                                                                                                                                                                                                                                                                                                                                                                                                                                                                                                                          | 13,42              | 18,46                                   | 15,13                                                                                                                                                                                                                                                                                                                                                                                                                                                                                                                                                                                                                                                                                                                                                                                                                                                                                                                                                                                                                                                                                                                                                                                                                                                                                                                                                                                                                                                                                                                                                                                                                                                                                                                                                                                                                                                                                                                                                                                                                                                                                                                          | 20,00                                   | 16      |
| 4 750          | 4 500            | 2012+08            | 6,25                                                  | 3,50                                                                                                                                                                                                                                                                                                                                                                                                                                                                                                                                                                                                                                                                                                                                                                                                                                                                                                                                                                                                                                                                                                                                                                                                                                                                                                                                                                                                                                                                                                                                                                                                                                                                                                                                                                                                                                                                                                                                                                                                                                                                                                                           | 7,14        | 4,67   | 8,78                   | 6,70  | 9,64                                                                                                                                                                                                                                                                                                                                                                                                                                                                                                                                                                                                                                                                                                                                                                                                                                                                                                                                                                                                                                                                                                                                                                                                                                                                                                                                                                                                                                                                                                                                                                                                                                                                                                                                                                                                                                                                                                                                                                                                                                                                                                                           | 7,78               | 10,85                                   | 8,79                                                                                                                                                                                                                                                                                                                                                                                                                                                                                                                                                                                                                                                                                                                                                                                                                                                                                                                                                                                                                                                                                                                                                                                                                                                                                                                                                                                                                                                                                                                                                                                                                                                                                                                                                                                                                                                                                                                                                                                                                                                                                                                           | 11,22                                   | 9,      |
|                | 4 000 2012 400   |                    | 10,56                                                 | 5,47                                                                                                                                                                                                                                                                                                                                                                                                                                                                                                                                                                                                                                                                                                                                                                                                                                                                                                                                                                                                                                                                                                                                                                                                                                                                                                                                                                                                                                                                                                                                                                                                                                                                                                                                                                                                                                                                                                                                                                                                                                                                                                                           | 12,15       | 7,49   | 14,29                  | 10,32 | 15,90                                                                                                                                                                                                                                                                                                                                                                                                                                                                                                                                                                                                                                                                                                                                                                                                                                                                                                                                                                                                                                                                                                                                                                                                                                                                                                                                                                                                                                                                                                                                                                                                                                                                                                                                                                                                                                                                                                                                                                                                                                                                                                                          | 13,00              | 17,92                                   | 14,68                                                                                                                                                                                                                                                                                                                                                                                                                                                                                                                                                                                                                                                                                                                                                                                                                                                                                                                                                                                                                                                                                                                                                                                                                                                                                                                                                                                                                                                                                                                                                                                                                                                                                                                                                                                                                                                                                                                                                                                                                                                                                                                          | 19,52                                   | 16      |
| 5 000          | 4 750            | 4750 2012 + 010    | 5,67                                                  | 3,01                                                                                                                                                                                                                                                                                                                                                                                                                                                                                                                                                                                                                                                                                                                                                                                                                                                                                                                                                                                                                                                                                                                                                                                                                                                                                                                                                                                                                                                                                                                                                                                                                                                                                                                                                                                                                                                                                                                                                                                                                                                                                                                           | 6,45        | 4,06   | 8,00                   | 5,95  | 8,88                                                                                                                                                                                                                                                                                                                                                                                                                                                                                                                                                                                                                                                                                                                                                                                                                                                                                                                                                                                                                                                                                                                                                                                                                                                                                                                                                                                                                                                                                                                                                                                                                                                                                                                                                                                                                                                                                                                                                                                                                                                                                                                           | 7,15               | 10,15                                   | 8,20                                                                                                                                                                                                                                                                                                                                                                                                                                                                                                                                                                                                                                                                                                                                                                                                                                                                                                                                                                                                                                                                                                                                                                                                                                                                                                                                                                                                                                                                                                                                                                                                                                                                                                                                                                                                                                                                                                                                                                                                                                                                                                                           | 10,46                                   | 8,      |
|                | 4750 2012 + 1010 | 2012 1010          | 10,47                                                 | 4,73                                                                                                                                                                                                                                                                                                                                                                                                                                                                                                                                                                                                                                                                                                                                                                                                                                                                                                                                                                                                                                                                                                                                                                                                                                                                                                                                                                                                                                                                                                                                                                                                                                                                                                                                                                                                                                                                                                                                                                                                                                                                                                                           | 12,04       | 6,55   | 14,20                  | 9,17  | 15,80                                                                                                                                                                                                                                                                                                                                                                                                                                                                                                                                                                                                                                                                                                                                                                                                                                                                                                                                                                                                                                                                                                                                                                                                                                                                                                                                                                                                                                                                                                                                                                                                                                                                                                                                                                                                                                                                                                                                                                                                                                                                                                                          | 11,60              | 17,81                                   | 14,59                                                                                                                                                                                                                                                                                                                                                                                                                                                                                                                                                                                                                                                                                                                                                                                                                                                                                                                                                                                                                                                                                                                                                                                                                                                                                                                                                                                                                                                                                                                                                                                                                                                                                                                                                                                                                                                                                                                                                                                                                                                                                                                          | 19,44                                   | 15      |
| 5 250          | 5 000            | 5 000 2012 +012    | 5,14                                                  | 2,63                                                                                                                                                                                                                                                                                                                                                                                                                                                                                                                                                                                                                                                                                                                                                                                                                                                                                                                                                                                                                                                                                                                                                                                                                                                                                                                                                                                                                                                                                                                                                                                                                                                                                                                                                                                                                                                                                                                                                                                                                                                                                                                           | 5,84        | 3,58   | 7,30                   | 5,37  | 8,08                                                                                                                                                                                                                                                                                                                                                                                                                                                                                                                                                                                                                                                                                                                                                                                                                                                                                                                                                                                                                                                                                                                                                                                                                                                                                                                                                                                                                                                                                                                                                                                                                                                                                                                                                                                                                                                                                                                                                                                                                                                                                                                           | 6,48               | 9,43                                    | 7,60                                                                                                                                                                                                                                                                                                                                                                                                                                                                                                                                                                                                                                                                                                                                                                                                                                                                                                                                                                                                                                                                                                                                                                                                                                                                                                                                                                                                                                                                                                                                                                                                                                                                                                                                                                                                                                                                                                                                                                                                                                                                                                                           | 9,69                                    | 7,      |
| 0.200          | 5 500            | 2012 7012          | 9,59                                                  | 4,14                                                                                                                                                                                                                                                                                                                                                                                                                                                                                                                                                                                                                                                                                                                                                                                                                                                                                                                                                                                                                                                                                                                                                                                                                                                                                                                                                                                                                                                                                                                                                                                                                                                                                                                                                                                                                                                                                                                                                                                                                                                                                                                           | 13,30       | 5,81   | 13,34                  | 8,25  | 15,06                                                                                                                                                                                                                                                                                                                                                                                                                                                                                                                                                                                                                                                                                                                                                                                                                                                                                                                                                                                                                                                                                                                                                                                                                                                                                                                                                                                                                                                                                                                                                                                                                                                                                                                                                                                                                                                                                                                                                                                                                                                                                                                          | 10,50              | 17,23                                   | 13,34                                                                                                                                                                                                                                                                                                                                                                                                                                                                                                                                                                                                                                                                                                                                                                                                                                                                                                                                                                                                                                                                                                                                                                                                                                                                                                                                                                                                                                                                                                                                                                                                                                                                                                                                                                                                                                                                                                                                                                                                                                                                                                                          | 18,68                                   | 15      |
| 5 500          | 5 250            | 2012+012           | 4,72                                                  | 2,00                                                                                                                                                                                                                                                                                                                                                                                                                                                                                                                                                                                                                                                                                                                                                                                                                                                                                                                                                                                                                                                                                                                                                                                                                                                                                                                                                                                                                                                                                                                                                                                                                                                                                                                                                                                                                                                                                                                                                                                                                                                                                                                           | 5,35        | 2,78   | 6,73                   | 4,37  | 7,44                                                                                                                                                                                                                                                                                                                                                                                                                                                                                                                                                                                                                                                                                                                                                                                                                                                                                                                                                                                                                                                                                                                                                                                                                                                                                                                                                                                                                                                                                                                                                                                                                                                                                                                                                                                                                                                                                                                                                                                                                                                                                                                           | 5,46               | 8,72                                    | 7,01                                                                                                                                                                                                                                                                                                                                                                                                                                                                                                                                                                                                                                                                                                                                                                                                                                                                                                                                                                                                                                                                                                                                                                                                                                                                                                                                                                                                                                                                                                                                                                                                                                                                                                                                                                                                                                                                                                                                                                                                                                                                                                                           | 8,96                                    | 7,      |
| 0 000          | 5 250            | 2012 +012          | 8,89                                                  | 3,23                                                                                                                                                                                                                                                                                                                                                                                                                                                                                                                                                                                                                                                                                                                                                                                                                                                                                                                                                                                                                                                                                                                                                                                                                                                                                                                                                                                                                                                                                                                                                                                                                                                                                                                                                                                                                                                                                                                                                                                                                                                                                                                           | 12,35       | 4,64   | 12,39                  | 6,79  | 13,97                                                                                                                                                                                                                                                                                                                                                                                                                                                                                                                                                                                                                                                                                                                                                                                                                                                                                                                                                                                                                                                                                                                                                                                                                                                                                                                                                                                                                                                                                                                                                                                                                                                                                                                                                                                                                                                                                                                                                                                                                                                                                                                          | 8,70               | 15,94                                   | 11,19                                                                                                                                                                                                                                                                                                                                                                                                                                                                                                                                                                                                                                                                                                                                                                                                                                                                                                                                                                                                                                                                                                                                                                                                                                                                                                                                                                                                                                                                                                                                                                                                                                                                                                                                                                                                                                                                                                                                                                                                                                                                                                                          | 17,41                                   | 13      |
| E 7E0          | E E00            | 2012 012           |                                                       |                                                                                                                                                                                                                                                                                                                                                                                                                                                                                                                                                                                                                                                                                                                                                                                                                                                                                                                                                                                                                                                                                                                                                                                                                                                                                                                                                                                                                                                                                                                                                                                                                                                                                                                                                                                                                                                                                                                                                                                                                                                                                                                                | 4,91        | 2,11   | 6,22                   | 3,54  | 6,86                                                                                                                                                                                                                                                                                                                                                                                                                                                                                                                                                                                                                                                                                                                                                                                                                                                                                                                                                                                                                                                                                                                                                                                                                                                                                                                                                                                                                                                                                                                                                                                                                                                                                                                                                                                                                                                                                                                                                                                                                                                                                                                           | 4,45               | 8,07                                    | 5,99                                                                                                                                                                                                                                                                                                                                                                                                                                                                                                                                                                                                                                                                                                                                                                                                                                                                                                                                                                                                                                                                                                                                                                                                                                                                                                                                                                                                                                                                                                                                                                                                                                                                                                                                                                                                                                                                                                                                                                                                                                                                                                                           | 8,31                                    | 6,      |
| 5 750          | 5 500            | 2012+012           | 8,09                                                  | 2,46                                                                                                                                                                                                                                                                                                                                                                                                                                                                                                                                                                                                                                                                                                                                                                                                                                                                                                                                                                                                                                                                                                                                                                                                                                                                                                                                                                                                                                                                                                                                                                                                                                                                                                                                                                                                                                                                                                                                                                                                                                                                                                                           | 11,12       | 3,65   | 11,16                  | 5,56  | 12,47                                                                                                                                                                                                                                                                                                                                                                                                                                                                                                                                                                                                                                                                                                                                                                                                                                                                                                                                                                                                                                                                                                                                                                                                                                                                                                                                                                                                                                                                                                                                                                                                                                                                                                                                                                                                                                                                                                                                                                                                                                                                                                                          | 7,19               | 14,13                                   | 9,38                                                                                                                                                                                                                                                                                                                                                                                                                                                                                                                                                                                                                                                                                                                                                                                                                                                                                                                                                                                                                                                                                                                                                                                                                                                                                                                                                                                                                                                                                                                                                                                                                                                                                                                                                                                                                                                                                                                                                                                                                                                                                                                           | 15,42                                   | 11      |
|                |                  |                    |                                                       |                                                                                                                                                                                                                                                                                                                                                                                                                                                                                                                                                                                                                                                                                                                                                                                                                                                                                                                                                                                                                                                                                                                                                                                                                                                                                                                                                                                                                                                                                                                                                                                                                                                                                                                                                                                                                                                                                                                                                                                                                                                                                                                                | 4,45        | 1,86   | 5,70                   | 3,24  | 6,27                                                                                                                                                                                                                                                                                                                                                                                                                                                                                                                                                                                                                                                                                                                                                                                                                                                                                                                                                                                                                                                                                                                                                                                                                                                                                                                                                                                                                                                                                                                                                                                                                                                                                                                                                                                                                                                                                                                                                                                                                                                                                                                           | 4,08               | 7,41                                    | 5,56                                                                                                                                                                                                                                                                                                                                                                                                                                                                                                                                                                                                                                                                                                                                                                                                                                                                                                                                                                                                                                                                                                                                                                                                                                                                                                                                                                                                                                                                                                                                                                                                                                                                                                                                                                                                                                                                                                                                                                                                                                                                                                                           | 7,72                                    | 6,      |
| 6 000          | 5 / 50           | 2012+014           | 7,54                                                  | 2,13                                                                                                                                                                                                                                                                                                                                                                                                                                                                                                                                                                                                                                                                                                                                                                                                                                                                                                                                                                                                                                                                                                                                                                                                                                                                                                                                                                                                                                                                                                                                                                                                                                                                                                                                                                                                                                                                                                                                                                                                                                                                                                                           | 8,77        | 3,25   | 10,61                  | 5,06  | 11,94                                                                                                                                                                                                                                                                                                                                                                                                                                                                                                                                                                                                                                                                                                                                                                                                                                                                                                                                                                                                                                                                                                                                                                                                                                                                                                                                                                                                                                                                                                                                                                                                                                                                                                                                                                                                                                                                                                                                                                                                                                                                                                                          | 6,61               | 13,74                                   | 8,68                                                                                                                                                                                                                                                                                                                                                                                                                                                                                                                                                                                                                                                                                                                                                                                                                                                                                                                                                                                                                                                                                                                                                                                                                                                                                                                                                                                                                                                                                                                                                                                                                                                                                                                                                                                                                                                                                                                                                                                                                                                                                                                           | 15,18                                   | 10      |
|                |                  |                    |                                                       |                                                                                                                                                                                                                                                                                                                                                                                                                                                                                                                                                                                                                                                                                                                                                                                                                                                                                                                                                                                                                                                                                                                                                                                                                                                                                                                                                                                                                                                                                                                                                                                                                                                                                                                                                                                                                                                                                                                                                                                                                                                                                                                                |             |        | 5,29                   | 2,59  | 5,80                                                                                                                                                                                                                                                                                                                                                                                                                                                                                                                                                                                                                                                                                                                                                                                                                                                                                                                                                                                                                                                                                                                                                                                                                                                                                                                                                                                                                                                                                                                                                                                                                                                                                                                                                                                                                                                                                                                                                                                                                                                                                                                           | 3,29               | 6,88                                    | 4,61                                                                                                                                                                                                                                                                                                                                                                                                                                                                                                                                                                                                                                                                                                                                                                                                                                                                                                                                                                                                                                                                                                                                                                                                                                                                                                                                                                                                                                                                                                                                                                                                                                                                                                                                                                                                                                                                                                                                                                                                                                                                                                                           | 7,18                                    | 5,      |
| 6 250          | 6 000            | 2012+014           | 7,03                                                  | 1,54                                                                                                                                                                                                                                                                                                                                                                                                                                                                                                                                                                                                                                                                                                                                                                                                                                                                                                                                                                                                                                                                                                                                                                                                                                                                                                                                                                                                                                                                                                                                                                                                                                                                                                                                                                                                                                                                                                                                                                                                                                                                                                                           | 8,18        | 2,49   | 9,93                   | 4,11  | 11,16                                                                                                                                                                                                                                                                                                                                                                                                                                                                                                                                                                                                                                                                                                                                                                                                                                                                                                                                                                                                                                                                                                                                                                                                                                                                                                                                                                                                                                                                                                                                                                                                                                                                                                                                                                                                                                                                                                                                                                                                                                                                                                                          | 5,45               | 12,86                                   | 7,28                                                                                                                                                                                                                                                                                                                                                                                                                                                                                                                                                                                                                                                                                                                                                                                                                                                                                                                                                                                                                                                                                                                                                                                                                                                                                                                                                                                                                                                                                                                                                                                                                                                                                                                                                                                                                                                                                                                                                                                                                                                                                                                           | 14,18                                   | 9,      |
|                |                  |                    |                                                       |                                                                                                                                                                                                                                                                                                                                                                                                                                                                                                                                                                                                                                                                                                                                                                                                                                                                                                                                                                                                                                                                                                                                                                                                                                                                                                                                                                                                                                                                                                                                                                                                                                                                                                                                                                                                                                                                                                                                                                                                                                                                                                                                |             |        |                        |       | 6.02                                                                                                                                                                                                                                                                                                                                                                                                                                                                                                                                                                                                                                                                                                                                                                                                                                                                                                                                                                                                                                                                                                                                                                                                                                                                                                                                                                                                                                                                                                                                                                                                                                                                                                                                                                                                                                                                                                                                                                                                                                                                                                                           | 2,61               | 7,05                                    | 3,79                                                                                                                                                                                                                                                                                                                                                                                                                                                                                                                                                                                                                                                                                                                                                                                                                                                                                                                                                                                                                                                                                                                                                                                                                                                                                                                                                                                                                                                                                                                                                                                                                                                                                                                                                                                                                                                                                                                                                                                                                                                                                                                           | 7,56                                    | 4.      |
| 6 500          | 6 250            | 2012+014           |                                                       |                                                                                                                                                                                                                                                                                                                                                                                                                                                                                                                                                                                                                                                                                                                                                                                                                                                                                                                                                                                                                                                                                                                                                                                                                                                                                                                                                                                                                                                                                                                                                                                                                                                                                                                                                                                                                                                                                                                                                                                                                                                                                                                                |             |        |                        |       | DECEMBER OF THE PARTY OF THE PA | and the same       |                                         | 6,08                                                                                                                                                                                                                                                                                                                                                                                                                                                                                                                                                                                                                                                                                                                                                                                                                                                                                                                                                                                                                                                                                                                                                                                                                                                                                                                                                                                                                                                                                                                                                                                                                                                                                                                                                                                                                                                                                                                                                                                                                                                                                                                           | and of the latest of                    | -       |
|                |                  |                    |                                                       |                                                                                                                                                                                                                                                                                                                                                                                                                                                                                                                                                                                                                                                                                                                                                                                                                                                                                                                                                                                                                                                                                                                                                                                                                                                                                                                                                                                                                                                                                                                                                                                                                                                                                                                                                                                                                                                                                                                                                                                                                                                                                                                                |             |        |                        |       | II PARTONIC                                                                                                                                                                                                                                                                                                                                                                                                                                                                                                                                                                                                                                                                                                                                                                                                                                                                                                                                                                                                                                                                                                                                                                                                                                                                                                                                                                                                                                                                                                                                                                                                                                                                                                                                                                                                                                                                                                                                                                                                                                                                                                                    | 2.41               | LIST STORY                              | MISSESSEE STATE                                                                                                                                                                                                                                                                                                                                                                                                                                                                                                                                                                                                                                                                                                                                                                                                                                                                                                                                                                                                                                                                                                                                                                                                                                                                                                                                                                                                                                                                                                                                                                                                                                                                                                                                                                                                                                                                                                                                                                                                                                                                                                                | 7,34                                    |         |
| 6 750          | 6 500            | 2012+016           |                                                       |                                                                                                                                                                                                                                                                                                                                                                                                                                                                                                                                                                                                                                                                                                                                                                                                                                                                                                                                                                                                                                                                                                                                                                                                                                                                                                                                                                                                                                                                                                                                                                                                                                                                                                                                                                                                                                                                                                                                                                                                                                                                                                                                |             |        |                        |       | 2000000                                                                                                                                                                                                                                                                                                                                                                                                                                                                                                                                                                                                                                                                                                                                                                                                                                                                                                                                                                                                                                                                                                                                                                                                                                                                                                                                                                                                                                                                                                                                                                                                                                                                                                                                                                                                                                                                                                                                                                                                                                                                                                                        | 1000               | Total Control                           | 5,67                                                                                                                                                                                                                                                                                                                                                                                                                                                                                                                                                                                                                                                                                                                                                                                                                                                                                                                                                                                                                                                                                                                                                                                                                                                                                                                                                                                                                                                                                                                                                                                                                                                                                                                                                                                                                                                                                                                                                                                                                                                                                                                           |                                         |         |
|                |                  |                    |                                                       |                                                                                                                                                                                                                                                                                                                                                                                                                                                                                                                                                                                                                                                                                                                                                                                                                                                                                                                                                                                                                                                                                                                                                                                                                                                                                                                                                                                                                                                                                                                                                                                                                                                                                                                                                                                                                                                                                                                                                                                                                                                                                                                                |             |        |                        |       |                                                                                                                                                                                                                                                                                                                                                                                                                                                                                                                                                                                                                                                                                                                                                                                                                                                                                                                                                                                                                                                                                                                                                                                                                                                                                                                                                                                                                                                                                                                                                                                                                                                                                                                                                                                                                                                                                                                                                                                                                                                                                                                                | 2,24               |                                         |                                                                                                                                                                                                                                                                                                                                                                                                                                                                                                                                                                                                                                                                                                                                                                                                                                                                                                                                                                                                                                                                                                                                                                                                                                                                                                                                                                                                                                                                                                                                                                                                                                                                                                                                                                                                                                                                                                                                                                                                                                                                                                                                | 6,87                                    | -       |
| 7 000          | 6750             | 2012+018           |                                                       |                                                                                                                                                                                                                                                                                                                                                                                                                                                                                                                                                                                                                                                                                                                                                                                                                                                                                                                                                                                                                                                                                                                                                                                                                                                                                                                                                                                                                                                                                                                                                                                                                                                                                                                                                                                                                                                                                                                                                                                                                                                                                                                                |             |        |                        |       | -                                                                                                                                                                                                                                                                                                                                                                                                                                                                                                                                                                                                                                                                                                                                                                                                                                                                                                                                                                                                                                                                                                                                                                                                                                                                                                                                                                                                                                                                                                                                                                                                                                                                                                                                                                                                                                                                                                                                                                                                                                                                                                                              | 3,80               | 200000000000000000000000000000000000000 | The second second                                                                                                                                                                                                                                                                                                                                                                                                                                                                                                                                                                                                                                                                                                                                                                                                                                                                                                                                                                                                                                                                                                                                                                                                                                                                                                                                                                                                                                                                                                                                                                                                                                                                                                                                                                                                                                                                                                                                                                                                                                                                                                              | 12,73                                   |         |
|                |                  |                    |                                                       |                                                                                                                                                                                                                                                                                                                                                                                                                                                                                                                                                                                                                                                                                                                                                                                                                                                                                                                                                                                                                                                                                                                                                                                                                                                                                                                                                                                                                                                                                                                                                                                                                                                                                                                                                                                                                                                                                                                                                                                                                                                                                                                                |             |        |                        |       | 11,00                                                                                                                                                                                                                                                                                                                                                                                                                                                                                                                                                                                                                                                                                                                                                                                                                                                                                                                                                                                                                                                                                                                                                                                                                                                                                                                                                                                                                                                                                                                                                                                                                                                                                                                                                                                                                                                                                                                                                                                                                                                                                                                          | 0,00               |                                         |                                                                                                                                                                                                                                                                                                                                                                                                                                                                                                                                                                                                                                                                                                                                                                                                                                                                                                                                                                                                                                                                                                                                                                                                                                                                                                                                                                                                                                                                                                                                                                                                                                                                                                                                                                                                                                                                                                                                                                                                                                                                                                                                |                                         |         |
| 7 250          | 7 000            | 2012+018           |                                                       |                                                                                                                                                                                                                                                                                                                                                                                                                                                                                                                                                                                                                                                                                                                                                                                                                                                                                                                                                                                                                                                                                                                                                                                                                                                                                                                                                                                                                                                                                                                                                                                                                                                                                                                                                                                                                                                                                                                                                                                                                                                                                                                                |             |        |                        |       | 10.24                                                                                                                                                                                                                                                                                                                                                                                                                                                                                                                                                                                                                                                                                                                                                                                                                                                                                                                                                                                                                                                                                                                                                                                                                                                                                                                                                                                                                                                                                                                                                                                                                                                                                                                                                                                                                                                                                                                                                                                                                                                                                                                          | 3.05               | 6,39                                    | 200                                                                                                                                                                                                                                                                                                                                                                                                                                                                                                                                                                                                                                                                                                                                                                                                                                                                                                                                                                                                                                                                                                                                                                                                                                                                                                                                                                                                                                                                                                                                                                                                                                                                                                                                                                                                                                                                                                                                                                                                                                                                                                                            | 6,45                                    |         |
|                |                  |                    |                                                       |                                                                                                                                                                                                                                                                                                                                                                                                                                                                                                                                                                                                                                                                                                                                                                                                                                                                                                                                                                                                                                                                                                                                                                                                                                                                                                                                                                                                                                                                                                                                                                                                                                                                                                                                                                                                                                                                                                                                                                                                                                                                                                                                |             |        |                        |       | 10,24                                                                                                                                                                                                                                                                                                                                                                                                                                                                                                                                                                                                                                                                                                                                                                                                                                                                                                                                                                                                                                                                                                                                                                                                                                                                                                                                                                                                                                                                                                                                                                                                                                                                                                                                                                                                                                                                                                                                                                                                                                                                                                                          | 3,05               | all residences                          | The state of the s | 12,03                                   | _7      |
| 7 500          | 7 250            | 2012+018           |                                                       |                                                                                                                                                                                                                                                                                                                                                                                                                                                                                                                                                                                                                                                                                                                                                                                                                                                                                                                                                                                                                                                                                                                                                                                                                                                                                                                                                                                                                                                                                                                                                                                                                                                                                                                                                                                                                                                                                                                                                                                                                                                                                                                                |             |        |                        |       | 0.04                                                                                                                                                                                                                                                                                                                                                                                                                                                                                                                                                                                                                                                                                                                                                                                                                                                                                                                                                                                                                                                                                                                                                                                                                                                                                                                                                                                                                                                                                                                                                                                                                                                                                                                                                                                                                                                                                                                                                                                                                                                                                                                           | 0.40               | 6,03                                    |                                                                                                                                                                                                                                                                                                                                                                                                                                                                                                                                                                                                                                                                                                                                                                                                                                                                                                                                                                                                                                                                                                                                                                                                                                                                                                                                                                                                                                                                                                                                                                                                                                                                                                                                                                                                                                                                                                                                                                                                                                                                                                                                | 6,06                                    |         |
|                |                  |                    |                                                       |                                                                                                                                                                                                                                                                                                                                                                                                                                                                                                                                                                                                                                                                                                                                                                                                                                                                                                                                                                                                                                                                                                                                                                                                                                                                                                                                                                                                                                                                                                                                                                                                                                                                                                                                                                                                                                                                                                                                                                                                                                                                                                                                |             |        |                        |       | 9,24                                                                                                                                                                                                                                                                                                                                                                                                                                                                                                                                                                                                                                                                                                                                                                                                                                                                                                                                                                                                                                                                                                                                                                                                                                                                                                                                                                                                                                                                                                                                                                                                                                                                                                                                                                                                                                                                                                                                                                                                                                                                                                                           | 2,40               |                                         | 3,64                                                                                                                                                                                                                                                                                                                                                                                                                                                                                                                                                                                                                                                                                                                                                                                                                                                                                                                                                                                                                                                                                                                                                                                                                                                                                                                                                                                                                                                                                                                                                                                                                                                                                                                                                                                                                                                                                                                                                                                                                                                                                                                           |                                         |         |
| 7 750          | 7 500            | 2012+020           |                                                       |                                                                                                                                                                                                                                                                                                                                                                                                                                                                                                                                                                                                                                                                                                                                                                                                                                                                                                                                                                                                                                                                                                                                                                                                                                                                                                                                                                                                                                                                                                                                                                                                                                                                                                                                                                                                                                                                                                                                                                                                                                                                                                                                |             |        |                        |       |                                                                                                                                                                                                                                                                                                                                                                                                                                                                                                                                                                                                                                                                                                                                                                                                                                                                                                                                                                                                                                                                                                                                                                                                                                                                                                                                                                                                                                                                                                                                                                                                                                                                                                                                                                                                                                                                                                                                                                                                                                                                                                                                |                    | 5,67                                    |                                                                                                                                                                                                                                                                                                                                                                                                                                                                                                                                                                                                                                                                                                                                                                                                                                                                                                                                                                                                                                                                                                                                                                                                                                                                                                                                                                                                                                                                                                                                                                                                                                                                                                                                                                                                                                                                                                                                                                                                                                                                                                                                | 5,68                                    |         |
|                |                  |                    |                                                       |                                                                                                                                                                                                                                                                                                                                                                                                                                                                                                                                                                                                                                                                                                                                                                                                                                                                                                                                                                                                                                                                                                                                                                                                                                                                                                                                                                                                                                                                                                                                                                                                                                                                                                                                                                                                                                                                                                                                                                                                                                                                                                                                |             |        |                        |       | 9,52                                                                                                                                                                                                                                                                                                                                                                                                                                                                                                                                                                                                                                                                                                                                                                                                                                                                                                                                                                                                                                                                                                                                                                                                                                                                                                                                                                                                                                                                                                                                                                                                                                                                                                                                                                                                                                                                                                                                                                                                                                                                                                                           | 2,21               | 10,36                                   | 3,41                                                                                                                                                                                                                                                                                                                                                                                                                                                                                                                                                                                                                                                                                                                                                                                                                                                                                                                                                                                                                                                                                                                                                                                                                                                                                                                                                                                                                                                                                                                                                                                                                                                                                                                                                                                                                                                                                                                                                                                                                                                                                                                           | USE/SUIDE                               | 10000   |
| 8 000          | 7 750            | 2012+020           |                                                       |                                                                                                                                                                                                                                                                                                                                                                                                                                                                                                                                                                                                                                                                                                                                                                                                                                                                                                                                                                                                                                                                                                                                                                                                                                                                                                                                                                                                                                                                                                                                                                                                                                                                                                                                                                                                                                                                                                                                                                                                                                                                                                                                |             |        |                        |       |                                                                                                                                                                                                                                                                                                                                                                                                                                                                                                                                                                                                                                                                                                                                                                                                                                                                                                                                                                                                                                                                                                                                                                                                                                                                                                                                                                                                                                                                                                                                                                                                                                                                                                                                                                                                                                                                                                                                                                                                                                                                                                                                |                    |                                         |                                                                                                                                                                                                                                                                                                                                                                                                                                                                                                                                                                                                                                                                                                                                                                                                                                                                                                                                                                                                                                                                                                                                                                                                                                                                                                                                                                                                                                                                                                                                                                                                                                                                                                                                                                                                                                                                                                                                                                                                                                                                                                                                | 5,34                                    |         |
|                |                  |                    |                                                       |                                                                                                                                                                                                                                                                                                                                                                                                                                                                                                                                                                                                                                                                                                                                                                                                                                                                                                                                                                                                                                                                                                                                                                                                                                                                                                                                                                                                                                                                                                                                                                                                                                                                                                                                                                                                                                                                                                                                                                                                                                                                                                                                |             |        |                        |       |                                                                                                                                                                                                                                                                                                                                                                                                                                                                                                                                                                                                                                                                                                                                                                                                                                                                                                                                                                                                                                                                                                                                                                                                                                                                                                                                                                                                                                                                                                                                                                                                                                                                                                                                                                                                                                                                                                                                                                                                                                                                                                                                |                    | 9,84                                    | 2,75                                                                                                                                                                                                                                                                                                                                                                                                                                                                                                                                                                                                                                                                                                                                                                                                                                                                                                                                                                                                                                                                                                                                                                                                                                                                                                                                                                                                                                                                                                                                                                                                                                                                                                                                                                                                                                                                                                                                                                                                                                                                                                                           | 10,21                                   | 3,      |
| 8 250          | 8 000            | 2012+020           |                                                       |                                                                                                                                                                                                                                                                                                                                                                                                                                                                                                                                                                                                                                                                                                                                                                                                                                                                                                                                                                                                                                                                                                                                                                                                                                                                                                                                                                                                                                                                                                                                                                                                                                                                                                                                                                                                                                                                                                                                                                                                                                                                                                                                |             |        |                        |       |                                                                                                                                                                                                                                                                                                                                                                                                                                                                                                                                                                                                                                                                                                                                                                                                                                                                                                                                                                                                                                                                                                                                                                                                                                                                                                                                                                                                                                                                                                                                                                                                                                                                                                                                                                                                                                                                                                                                                                                                                                                                                                                                |                    |                                         |                                                                                                                                                                                                                                                                                                                                                                                                                                                                                                                                                                                                                                                                                                                                                                                                                                                                                                                                                                                                                                                                                                                                                                                                                                                                                                                                                                                                                                                                                                                                                                                                                                                                                                                                                                                                                                                                                                                                                                                                                                                                                                                                | 5,03                                    | 1,      |
| 2 200          | 0 000            | 2012 7020          |                                                       |                                                                                                                                                                                                                                                                                                                                                                                                                                                                                                                                                                                                                                                                                                                                                                                                                                                                                                                                                                                                                                                                                                                                                                                                                                                                                                                                                                                                                                                                                                                                                                                                                                                                                                                                                                                                                                                                                                                                                                                                                                                                                                                                |             |        |                        |       |                                                                                                                                                                                                                                                                                                                                                                                                                                                                                                                                                                                                                                                                                                                                                                                                                                                                                                                                                                                                                                                                                                                                                                                                                                                                                                                                                                                                                                                                                                                                                                                                                                                                                                                                                                                                                                                                                                                                                                                                                                                                                                                                |                    | 9,35                                    | 2,17                                                                                                                                                                                                                                                                                                                                                                                                                                                                                                                                                                                                                                                                                                                                                                                                                                                                                                                                                                                                                                                                                                                                                                                                                                                                                                                                                                                                                                                                                                                                                                                                                                                                                                                                                                                                                                                                                                                                                                                                                                                                                                                           | 9,69                                    | 3,      |