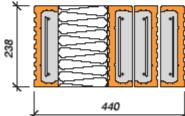

# POROTHERM Slabs

Pink lines = simple joists Blue lines = double joists

| organia di     |                  | 9200               | MIAKO 15/62,5 PTH MIAKO 19/62,5 PTH MIAKO 23/62,5 PTH |                                                                                                                                                                                                                                                                                                                                                                                                                                                                                                                                                                                                                                                                                                                                                                                                                                                                                                                                                                                                                                                                                                                                                                                                                                                                                                                                                                                                                                                                                                                                                                                                                                                                                                                                                                                                                                                                                                                                                                                                                                                                                                                                |             |        |                        |       |                                                                                                                                                                                                                                                                                                                                                                                                                                                                                                                                                                                                                                                                                                                                                                                                                                                                                                                                                                                                                                                                                                                                                                                                                                                                                                                                                                                                                                                                                                                                                                                                                                                                                                                                                                                                                                                                                                                                                                                                                                                                                                                                |                    |                                         | 100                                                                                                                                                                                                                                                                                                                                                                                                                                                                                                                                                                                                                                                                                                                                                                                                                                                                                                                                                                                                                                                                                                                                                                                                                                                                                                                                                                                                                                                                                                                                                                                                                                                                                                                                                                                                                                                                                                                                                                                                                                                                                                                            |                                         |         |
|----------------|------------------|--------------------|-------------------------------------------------------|--------------------------------------------------------------------------------------------------------------------------------------------------------------------------------------------------------------------------------------------------------------------------------------------------------------------------------------------------------------------------------------------------------------------------------------------------------------------------------------------------------------------------------------------------------------------------------------------------------------------------------------------------------------------------------------------------------------------------------------------------------------------------------------------------------------------------------------------------------------------------------------------------------------------------------------------------------------------------------------------------------------------------------------------------------------------------------------------------------------------------------------------------------------------------------------------------------------------------------------------------------------------------------------------------------------------------------------------------------------------------------------------------------------------------------------------------------------------------------------------------------------------------------------------------------------------------------------------------------------------------------------------------------------------------------------------------------------------------------------------------------------------------------------------------------------------------------------------------------------------------------------------------------------------------------------------------------------------------------------------------------------------------------------------------------------------------------------------------------------------------------|-------------|--------|------------------------|-------|--------------------------------------------------------------------------------------------------------------------------------------------------------------------------------------------------------------------------------------------------------------------------------------------------------------------------------------------------------------------------------------------------------------------------------------------------------------------------------------------------------------------------------------------------------------------------------------------------------------------------------------------------------------------------------------------------------------------------------------------------------------------------------------------------------------------------------------------------------------------------------------------------------------------------------------------------------------------------------------------------------------------------------------------------------------------------------------------------------------------------------------------------------------------------------------------------------------------------------------------------------------------------------------------------------------------------------------------------------------------------------------------------------------------------------------------------------------------------------------------------------------------------------------------------------------------------------------------------------------------------------------------------------------------------------------------------------------------------------------------------------------------------------------------------------------------------------------------------------------------------------------------------------------------------------------------------------------------------------------------------------------------------------------------------------------------------------------------------------------------------------|--------------------|-----------------------------------------|--------------------------------------------------------------------------------------------------------------------------------------------------------------------------------------------------------------------------------------------------------------------------------------------------------------------------------------------------------------------------------------------------------------------------------------------------------------------------------------------------------------------------------------------------------------------------------------------------------------------------------------------------------------------------------------------------------------------------------------------------------------------------------------------------------------------------------------------------------------------------------------------------------------------------------------------------------------------------------------------------------------------------------------------------------------------------------------------------------------------------------------------------------------------------------------------------------------------------------------------------------------------------------------------------------------------------------------------------------------------------------------------------------------------------------------------------------------------------------------------------------------------------------------------------------------------------------------------------------------------------------------------------------------------------------------------------------------------------------------------------------------------------------------------------------------------------------------------------------------------------------------------------------------------------------------------------------------------------------------------------------------------------------------------------------------------------------------------------------------------------------|-----------------------------------------|---------|
| Joist<br>ength | Clear<br>span    | Reinfor-<br>cement | h=                                                    |                                                                                                                                                                                                                                                                                                                                                                                                                                                                                                                                                                                                                                                                                                                                                                                                                                                                                                                                                                                                                                                                                                                                                                                                                                                                                                                                                                                                                                                                                                                                                                                                                                                                                                                                                                                                                                                                                                                                                                                                                                                                                                                                | h =         |        | He i                   |       | h =                                                                                                                                                                                                                                                                                                                                                                                                                                                                                                                                                                                                                                                                                                                                                                                                                                                                                                                                                                                                                                                                                                                                                                                                                                                                                                                                                                                                                                                                                                                                                                                                                                                                                                                                                                                                                                                                                                                                                                                                                                                                                                                            |                    |                                         |                                                                                                                                                                                                                                                                                                                                                                                                                                                                                                                                                                                                                                                                                                                                                                                                                                                                                                                                                                                                                                                                                                                                                                                                                                                                                                                                                                                                                                                                                                                                                                                                                                                                                                                                                                                                                                                                                                                                                                                                                                                                                                                                | h =                                     |         |
|                | [mm]             | diameter           | q <sub>d</sub>                                        |                                                                                                                                                                                                                                                                                                                                                                                                                                                                                                                                                                                                                                                                                                                                                                                                                                                                                                                                                                                                                                                                                                                                                                                                                                                                                                                                                                                                                                                                                                                                                                                                                                                                                                                                                                                                                                                                                                                                                                                                                                                                                                                                |             |        |                        |       |                                                                                                                                                                                                                                                                                                                                                                                                                                                                                                                                                                                                                                                                                                                                                                                                                                                                                                                                                                                                                                                                                                                                                                                                                                                                                                                                                                                                                                                                                                                                                                                                                                                                                                                                                                                                                                                                                                                                                                                                                                                                                                                                |                    |                                         | $q_n$                                                                                                                                                                                                                                                                                                                                                                                                                                                                                                                                                                                                                                                                                                                                                                                                                                                                                                                                                                                                                                                                                                                                                                                                                                                                                                                                                                                                                                                                                                                                                                                                                                                                                                                                                                                                                                                                                                                                                                                                                                                                                                                          |                                         |         |
| 1 750          | 1 500            | 208                | 20.00                                                 | 20,00                                                                                                                                                                                                                                                                                                                                                                                                                                                                                                                                                                                                                                                                                                                                                                                                                                                                                                                                                                                                                                                                                                                                                                                                                                                                                                                                                                                                                                                                                                                                                                                                                                                                                                                                                                                                                                                                                                                                                                                                                                                                                                                          | 20,00       | 20,00  | 20,00                  | 20.00 | 20,00                                                                                                                                                                                                                                                                                                                                                                                                                                                                                                                                                                                                                                                                                                                                                                                                                                                                                                                                                                                                                                                                                                                                                                                                                                                                                                                                                                                                                                                                                                                                                                                                                                                                                                                                                                                                                                                                                                                                                                                                                                                                                                                          | 20,00              | 20.00                                   | 20,00                                                                                                                                                                                                                                                                                                                                                                                                                                                                                                                                                                                                                                                                                                                                                                                                                                                                                                                                                                                                                                                                                                                                                                                                                                                                                                                                                                                                                                                                                                                                                                                                                                                                                                                                                                                                                                                                                                                                                                                                                                                                                                                          | 20,00                                   | 2000000 |
| 2 000          | 1750             | 208                | 10000000                                              | AND DESCRIPTION OF                                                                                                                                                                                                                                                                                                                                                                                                                                                                                                                                                                                                                                                                                                                                                                                                                                                                                                                                                                                                                                                                                                                                                                                                                                                                                                                                                                                                                                                                                                                                                                                                                                                                                                                                                                                                                                                                                                                                                                                                                                                                                                             | 20,00       |        | POST CONTRACTOR        |       | 20,00                                                                                                                                                                                                                                                                                                                                                                                                                                                                                                                                                                                                                                                                                                                                                                                                                                                                                                                                                                                                                                                                                                                                                                                                                                                                                                                                                                                                                                                                                                                                                                                                                                                                                                                                                                                                                                                                                                                                                                                                                                                                                                                          | 2000               |                                         | 20,00                                                                                                                                                                                                                                                                                                                                                                                                                                                                                                                                                                                                                                                                                                                                                                                                                                                                                                                                                                                                                                                                                                                                                                                                                                                                                                                                                                                                                                                                                                                                                                                                                                                                                                                                                                                                                                                                                                                                                                                                                                                                                                                          | 100000000000000000000000000000000000000 |         |
| 2 250          | 2 000            | 208                |                                                       | 11,02                                                                                                                                                                                                                                                                                                                                                                                                                                                                                                                                                                                                                                                                                                                                                                                                                                                                                                                                                                                                                                                                                                                                                                                                                                                                                                                                                                                                                                                                                                                                                                                                                                                                                                                                                                                                                                                                                                                                                                                                                                                                                                                          |             | 12,48  | -                      |       | 19,52                                                                                                                                                                                                                                                                                                                                                                                                                                                                                                                                                                                                                                                                                                                                                                                                                                                                                                                                                                                                                                                                                                                                                                                                                                                                                                                                                                                                                                                                                                                                                                                                                                                                                                                                                                                                                                                                                                                                                                                                                                                                                                                          | 100                |                                         | 17,95                                                                                                                                                                                                                                                                                                                                                                                                                                                                                                                                                                                                                                                                                                                                                                                                                                                                                                                                                                                                                                                                                                                                                                                                                                                                                                                                                                                                                                                                                                                                                                                                                                                                                                                                                                                                                                                                                                                                                                                                                                                                                                                          |                                         |         |
| 2 500          | 2 250            | 208                | 10,24                                                 | 8.28                                                                                                                                                                                                                                                                                                                                                                                                                                                                                                                                                                                                                                                                                                                                                                                                                                                                                                                                                                                                                                                                                                                                                                                                                                                                                                                                                                                                                                                                                                                                                                                                                                                                                                                                                                                                                                                                                                                                                                                                                                                                                                                           | 11,54       | 9,36   | 0011 NO.               |       | 14,87                                                                                                                                                                                                                                                                                                                                                                                                                                                                                                                                                                                                                                                                                                                                                                                                                                                                                                                                                                                                                                                                                                                                                                                                                                                                                                                                                                                                                                                                                                                                                                                                                                                                                                                                                                                                                                                                                                                                                                                                                                                                                                                          |                    | Mark Street                             | 13,69                                                                                                                                                                                                                                                                                                                                                                                                                                                                                                                                                                                                                                                                                                                                                                                                                                                                                                                                                                                                                                                                                                                                                                                                                                                                                                                                                                                                                                                                                                                                                                                                                                                                                                                                                                                                                                                                                                                                                                                                                                                                                                                          |                                         | 1000    |
| 2 750          | 2 500            | 208                | 7,80                                                  | 6.25                                                                                                                                                                                                                                                                                                                                                                                                                                                                                                                                                                                                                                                                                                                                                                                                                                                                                                                                                                                                                                                                                                                                                                                                                                                                                                                                                                                                                                                                                                                                                                                                                                                                                                                                                                                                                                                                                                                                                                                                                                                                                                                           | 8.77        | 7,05   | 10,48                  | 8,48  | 11,43                                                                                                                                                                                                                                                                                                                                                                                                                                                                                                                                                                                                                                                                                                                                                                                                                                                                                                                                                                                                                                                                                                                                                                                                                                                                                                                                                                                                                                                                                                                                                                                                                                                                                                                                                                                                                                                                                                                                                                                                                                                                                                                          | 9.27               | 100 V 00  | 10,54                                                                                                                                                                                                                                                                                                                                                                                                                                                                                                                                                                                                                                                                                                                                                                                                                                                                                                                                                                                                                                                                                                                                                                                                                                                                                                                                                                                                                                                                                                                                                                                                                                                                                                                                                                                                                                                                                                                                                                                                                                                                                                                          | # ED (D)                                |         |
| 3 000          | 2750             | 2Ø10               | 10,88                                                 | 8,81                                                                                                                                                                                                                                                                                                                                                                                                                                                                                                                                                                                                                                                                                                                                                                                                                                                                                                                                                                                                                                                                                                                                                                                                                                                                                                                                                                                                                                                                                                                                                                                                                                                                                                                                                                                                                                                                                                                                                                                                                                                                                                                           | 12,29       | 9,99   |                        |       | 15,82                                                                                                                                                                                                                                                                                                                                                                                                                                                                                                                                                                                                                                                                                                                                                                                                                                                                                                                                                                                                                                                                                                                                                                                                                                                                                                                                                                                                                                                                                                                                                                                                                                                                                                                                                                                                                                                                                                                                                                                                                                                                                                                          |                    |                                         | 14,57                                                                                                                                                                                                                                                                                                                                                                                                                                                                                                                                                                                                                                                                                                                                                                                                                                                                                                                                                                                                                                                                                                                                                                                                                                                                                                                                                                                                                                                                                                                                                                                                                                                                                                                                                                                                                                                                                                                                                                                                                                                                                                                          |                                         |         |
| 3 250          | 3 000            | 2010               | 8,76                                                  | 7,05                                                                                                                                                                                                                                                                                                                                                                                                                                                                                                                                                                                                                                                                                                                                                                                                                                                                                                                                                                                                                                                                                                                                                                                                                                                                                                                                                                                                                                                                                                                                                                                                                                                                                                                                                                                                                                                                                                                                                                                                                                                                                                                           | 9.87        | 7,97   | 11,69                  | 9.49  | 12,81                                                                                                                                                                                                                                                                                                                                                                                                                                                                                                                                                                                                                                                                                                                                                                                                                                                                                                                                                                                                                                                                                                                                                                                                                                                                                                                                                                                                                                                                                                                                                                                                                                                                                                                                                                                                                                                                                                                                                                                                                                                                                                                          |                    |                                         | 11,82                                                                                                                                                                                                                                                                                                                                                                                                                                                                                                                                                                                                                                                                                                                                                                                                                                                                                                                                                                                                                                                                                                                                                                                                                                                                                                                                                                                                                                                                                                                                                                                                                                                                                                                                                                                                                                                                                                                                                                                                                                                                                                                          |                                         |         |
| 0 200          | 5 500            | 20.10              | 7,09                                                  | 5,65                                                                                                                                                                                                                                                                                                                                                                                                                                                                                                                                                                                                                                                                                                                                                                                                                                                                                                                                                                                                                                                                                                                                                                                                                                                                                                                                                                                                                                                                                                                                                                                                                                                                                                                                                                                                                                                                                                                                                                                                                                                                                                                           | 7,97        | 6,39   | 9.56                   | 7.71  | 10,45                                                                                                                                                                                                                                                                                                                                                                                                                                                                                                                                                                                                                                                                                                                                                                                                                                                                                                                                                                                                                                                                                                                                                                                                                                                                                                                                                                                                                                                                                                                                                                                                                                                                                                                                                                                                                                                                                                                                                                                                                                                                                                                          | 8,45               | 11,89                                   |                                                                                                                                                                                                                                                                                                                                                                                                                                                                                                                                                                                                                                                                                                                                                                                                                                                                                                                                                                                                                                                                                                                                                                                                                                                                                                                                                                                                                                                                                                                                                                                                                                                                                                                                                                                                                                                                                                                                                                                                                                                                                                                                | THE STATE OF                            | 10      |
| 3 500          | 3 250            | 2Ø10               | 11,69                                                 | 9,49                                                                                                                                                                                                                                                                                                                                                                                                                                                                                                                                                                                                                                                                                                                                                                                                                                                                                                                                                                                                                                                                                                                                                                                                                                                                                                                                                                                                                                                                                                                                                                                                                                                                                                                                                                                                                                                                                                                                                                                                                                                                                                                           | 13,36       | 003000 | 15,61                  | 12,75 | 17,33                                                                                                                                                                                                                                                                                                                                                                                                                                                                                                                                                                                                                                                                                                                                                                                                                                                                                                                                                                                                                                                                                                                                                                                                                                                                                                                                                                                                                                                                                                                                                                                                                                                                                                                                                                                                                                                                                                                                                                                                                                                                                                                          | 14,19              | a portage                               | 15,95                                                                                                                                                                                                                                                                                                                                                                                                                                                                                                                                                                                                                                                                                                                                                                                                                                                                                                                                                                                                                                                                                                                                                                                                                                                                                                                                                                                                                                                                                                                                                                                                                                                                                                                                                                                                                                                                                                                                                                                                                                                                                                                          |                                         | 10000   |
|                |                  |                    | 5,75                                                  | 4,54                                                                                                                                                                                                                                                                                                                                                                                                                                                                                                                                                                                                                                                                                                                                                                                                                                                                                                                                                                                                                                                                                                                                                                                                                                                                                                                                                                                                                                                                                                                                                                                                                                                                                                                                                                                                                                                                                                                                                                                                                                                                                                                           | 6,45        | 5,12   | 7,86                   | 6,30  | 8,56                                                                                                                                                                                                                                                                                                                                                                                                                                                                                                                                                                                                                                                                                                                                                                                                                                                                                                                                                                                                                                                                                                                                                                                                                                                                                                                                                                                                                                                                                                                                                                                                                                                                                                                                                                                                                                                                                                                                                                                                                                                                                                                           | 6,88               | 9,82                                    | 7,93                                                                                                                                                                                                                                                                                                                                                                                                                                                                                                                                                                                                                                                                                                                                                                                                                                                                                                                                                                                                                                                                                                                                                                                                                                                                                                                                                                                                                                                                                                                                                                                                                                                                                                                                                                                                                                                                                                                                                                                                                                                                                                                           | 10,50                                   |         |
| 3 750          | 3 500            | 2Ø10               | III (Shriesian)                                       | CHARLES OF THE PARTY OF THE PAR | September 1 | 8,91   | NAME OF TAXABLE PARTY. | 17    | 14.37                                                                                                                                                                                                                                                                                                                                                                                                                                                                                                                                                                                                                                                                                                                                                                                                                                                                                                                                                                                                                                                                                                                                                                                                                                                                                                                                                                                                                                                                                                                                                                                                                                                                                                                                                                                                                                                                                                                                                                                                                                                                                                                          | THE REAL PROPERTY. | and the same                            | THE REAL PROPERTY.                                                                                                                                                                                                                                                                                                                                                                                                                                                                                                                                                                                                                                                                                                                                                                                                                                                                                                                                                                                                                                                                                                                                                                                                                                                                                                                                                                                                                                                                                                                                                                                                                                                                                                                                                                                                                                                                                                                                                                                                                                                                                                             | -                                       | 8,      |
|                |                  |                    | 9,61                                                  | 7,75                                                                                                                                                                                                                                                                                                                                                                                                                                                                                                                                                                                                                                                                                                                                                                                                                                                                                                                                                                                                                                                                                                                                                                                                                                                                                                                                                                                                                                                                                                                                                                                                                                                                                                                                                                                                                                                                                                                                                                                                                                                                                                                           | 11,00       | 100    | 12,95                  | 10,54 | I Contract                                                                                                                                                                                                                                                                                                                                                                                                                                                                                                                                                                                                                                                                                                                                                                                                                                                                                                                                                                                                                                                                                                                                                                                                                                                                                                                                                                                                                                                                                                                                                                                                                                                                                                                                                                                                                                                                                                                                                                                                                                                                                                                     | 11,72              | 16,19                                   |                                                                                                                                                                                                                                                                                                                                                                                                                                                                                                                                                                                                                                                                                                                                                                                                                                                                                                                                                                                                                                                                                                                                                                                                                                                                                                                                                                                                                                                                                                                                                                                                                                                                                                                                                                                                                                                                                                                                                                                                                                                                                                                                | 17,60                                   |         |
| 4 000          | 3 750            | 2Ø12               | 7,84                                                  | 6,02                                                                                                                                                                                                                                                                                                                                                                                                                                                                                                                                                                                                                                                                                                                                                                                                                                                                                                                                                                                                                                                                                                                                                                                                                                                                                                                                                                                                                                                                                                                                                                                                                                                                                                                                                                                                                                                                                                                                                                                                                                                                                                                           | 8,85        | 7,12   | 10,57                  | 8,55  | 11,58                                                                                                                                                                                                                                                                                                                                                                                                                                                                                                                                                                                                                                                                                                                                                                                                                                                                                                                                                                                                                                                                                                                                                                                                                                                                                                                                                                                                                                                                                                                                                                                                                                                                                                                                                                                                                                                                                                                                                                                                                                                                                                                          | 9,40               | 13,18                                   |                                                                                                                                                                                                                                                                                                                                                                                                                                                                                                                                                                                                                                                                                                                                                                                                                                                                                                                                                                                                                                                                                                                                                                                                                                                                                                                                                                                                                                                                                                                                                                                                                                                                                                                                                                                                                                                                                                                                                                                                                                                                                                                                |                                         | 10      |
|                |                  |                    | 12,78                                                 | 9,27                                                                                                                                                                                                                                                                                                                                                                                                                                                                                                                                                                                                                                                                                                                                                                                                                                                                                                                                                                                                                                                                                                                                                                                                                                                                                                                                                                                                                                                                                                                                                                                                                                                                                                                                                                                                                                                                                                                                                                                                                                                                                                                           | 14,67       | 11,97  | 17,12                  | 14,01 | 19,04                                                                                                                                                                                                                                                                                                                                                                                                                                                                                                                                                                                                                                                                                                                                                                                                                                                                                                                                                                                                                                                                                                                                                                                                                                                                                                                                                                                                                                                                                                                                                                                                                                                                                                                                                                                                                                                                                                                                                                                                                                                                                                                          | 15,61              | 10000000                                | 17,60                                                                                                                                                                                                                                                                                                                                                                                                                                                                                                                                                                                                                                                                                                                                                                                                                                                                                                                                                                                                                                                                                                                                                                                                                                                                                                                                                                                                                                                                                                                                                                                                                                                                                                                                                                                                                                                                                                                                                                                                                                                                                                                          | THE RESERVE                             |         |
| 4 250          | 4 000            | 2012               | 6,57                                                  | 4,70                                                                                                                                                                                                                                                                                                                                                                                                                                                                                                                                                                                                                                                                                                                                                                                                                                                                                                                                                                                                                                                                                                                                                                                                                                                                                                                                                                                                                                                                                                                                                                                                                                                                                                                                                                                                                                                                                                                                                                                                                                                                                                                           | 7,40        | 5,91   | 8,94                   | 7,20  | 9,78                                                                                                                                                                                                                                                                                                                                                                                                                                                                                                                                                                                                                                                                                                                                                                                                                                                                                                                                                                                                                                                                                                                                                                                                                                                                                                                                                                                                                                                                                                                                                                                                                                                                                                                                                                                                                                                                                                                                                                                                                                                                                                                           | 7,90               |                                         |                                                                                                                                                                                                                                                                                                                                                                                                                                                                                                                                                                                                                                                                                                                                                                                                                                                                                                                                                                                                                                                                                                                                                                                                                                                                                                                                                                                                                                                                                                                                                                                                                                                                                                                                                                                                                                                                                                                                                                                                                                                                                                                                | 12,04                                   | 9,      |
|                |                  |                    | 10,81                                                 | 7,32                                                                                                                                                                                                                                                                                                                                                                                                                                                                                                                                                                                                                                                                                                                                                                                                                                                                                                                                                                                                                                                                                                                                                                                                                                                                                                                                                                                                                                                                                                                                                                                                                                                                                                                                                                                                                                                                                                                                                                                                                                                                                                                           | 12,43       | 9,82   | 14,60                  | 11,91 | 16,23                                                                                                                                                                                                                                                                                                                                                                                                                                                                                                                                                                                                                                                                                                                                                                                                                                                                                                                                                                                                                                                                                                                                                                                                                                                                                                                                                                                                                                                                                                                                                                                                                                                                                                                                                                                                                                                                                                                                                                                                                                                                                                                          | 13,27              |                                         | 15,19                                                                                                                                                                                                                                                                                                                                                                                                                                                                                                                                                                                                                                                                                                                                                                                                                                                                                                                                                                                                                                                                                                                                                                                                                                                                                                                                                                                                                                                                                                                                                                                                                                                                                                                                                                                                                                                                                                                                                                                                                                                                                                                          |                                         |         |
| 4 500          | 4 250            | 4 250 2012 + 06    | 6,66                                                  | 4,12                                                                                                                                                                                                                                                                                                                                                                                                                                                                                                                                                                                                                                                                                                                                                                                                                                                                                                                                                                                                                                                                                                                                                                                                                                                                                                                                                                                                                                                                                                                                                                                                                                                                                                                                                                                                                                                                                                                                                                                                                                                                                                                           | 7,50        | 5,46   | 9,09                   | 7,32  | 9,94                                                                                                                                                                                                                                                                                                                                                                                                                                                                                                                                                                                                                                                                                                                                                                                                                                                                                                                                                                                                                                                                                                                                                                                                                                                                                                                                                                                                                                                                                                                                                                                                                                                                                                                                                                                                                                                                                                                                                                                                                                                                                                                           | 8,03               | 11,35                                   | -                                                                                                                                                                                                                                                                                                                                                                                                                                                                                                                                                                                                                                                                                                                                                                                                                                                                                                                                                                                                                                                                                                                                                                                                                                                                                                                                                                                                                                                                                                                                                                                                                                                                                                                                                                                                                                                                                                                                                                                                                                                                                                                              | 11,99                                   | 9,      |
|                |                  |                    | 10,95                                                 | 6,42                                                                                                                                                                                                                                                                                                                                                                                                                                                                                                                                                                                                                                                                                                                                                                                                                                                                                                                                                                                                                                                                                                                                                                                                                                                                                                                                                                                                                                                                                                                                                                                                                                                                                                                                                                                                                                                                                                                                                                                                                                                                                                                           | 12,57       | 8,69   | 14,76                  | 11,81 | 16,41                                                                                                                                                                                                                                                                                                                                                                                                                                                                                                                                                                                                                                                                                                                                                                                                                                                                                                                                                                                                                                                                                                                                                                                                                                                                                                                                                                                                                                                                                                                                                                                                                                                                                                                                                                                                                                                                                                                                                                                                                                                                                                                          | 13,42              | 18,46                                   | 15,13                                                                                                                                                                                                                                                                                                                                                                                                                                                                                                                                                                                                                                                                                                                                                                                                                                                                                                                                                                                                                                                                                                                                                                                                                                                                                                                                                                                                                                                                                                                                                                                                                                                                                                                                                                                                                                                                                                                                                                                                                                                                                                                          | 20,00                                   | 16      |
| 4 750          | 4 500            | 2012+08            | 6,25                                                  | 3,50                                                                                                                                                                                                                                                                                                                                                                                                                                                                                                                                                                                                                                                                                                                                                                                                                                                                                                                                                                                                                                                                                                                                                                                                                                                                                                                                                                                                                                                                                                                                                                                                                                                                                                                                                                                                                                                                                                                                                                                                                                                                                                                           | 7,14        | 4,67   | 8,78                   | 6,70  | 9,64                                                                                                                                                                                                                                                                                                                                                                                                                                                                                                                                                                                                                                                                                                                                                                                                                                                                                                                                                                                                                                                                                                                                                                                                                                                                                                                                                                                                                                                                                                                                                                                                                                                                                                                                                                                                                                                                                                                                                                                                                                                                                                                           | 7,78               | 10,85                                   | 8,79                                                                                                                                                                                                                                                                                                                                                                                                                                                                                                                                                                                                                                                                                                                                                                                                                                                                                                                                                                                                                                                                                                                                                                                                                                                                                                                                                                                                                                                                                                                                                                                                                                                                                                                                                                                                                                                                                                                                                                                                                                                                                                                           | 11,22                                   | 9,      |
|                | 4 000 2012 400   |                    | 10,56                                                 | 5,47                                                                                                                                                                                                                                                                                                                                                                                                                                                                                                                                                                                                                                                                                                                                                                                                                                                                                                                                                                                                                                                                                                                                                                                                                                                                                                                                                                                                                                                                                                                                                                                                                                                                                                                                                                                                                                                                                                                                                                                                                                                                                                                           | 12,15       | 7,49   | 14,29                  | 10,32 | 15,90                                                                                                                                                                                                                                                                                                                                                                                                                                                                                                                                                                                                                                                                                                                                                                                                                                                                                                                                                                                                                                                                                                                                                                                                                                                                                                                                                                                                                                                                                                                                                                                                                                                                                                                                                                                                                                                                                                                                                                                                                                                                                                                          | 13,00              | 17,92                                   | 14,68                                                                                                                                                                                                                                                                                                                                                                                                                                                                                                                                                                                                                                                                                                                                                                                                                                                                                                                                                                                                                                                                                                                                                                                                                                                                                                                                                                                                                                                                                                                                                                                                                                                                                                                                                                                                                                                                                                                                                                                                                                                                                                                          | 19,52                                   | 16      |
| 5 000          | 4 750            | 4750 2012 + 010    | 5,67                                                  | 3,01                                                                                                                                                                                                                                                                                                                                                                                                                                                                                                                                                                                                                                                                                                                                                                                                                                                                                                                                                                                                                                                                                                                                                                                                                                                                                                                                                                                                                                                                                                                                                                                                                                                                                                                                                                                                                                                                                                                                                                                                                                                                                                                           | 6,45        | 4,06   | 8,00                   | 5,95  | 8,88                                                                                                                                                                                                                                                                                                                                                                                                                                                                                                                                                                                                                                                                                                                                                                                                                                                                                                                                                                                                                                                                                                                                                                                                                                                                                                                                                                                                                                                                                                                                                                                                                                                                                                                                                                                                                                                                                                                                                                                                                                                                                                                           | 7,15               | 10,15                                   | 8,20                                                                                                                                                                                                                                                                                                                                                                                                                                                                                                                                                                                                                                                                                                                                                                                                                                                                                                                                                                                                                                                                                                                                                                                                                                                                                                                                                                                                                                                                                                                                                                                                                                                                                                                                                                                                                                                                                                                                                                                                                                                                                                                           | 10,46                                   | 8,      |
|                | 4750 2012 + 1010 | 2012 1010          | 10,47                                                 | 4,73                                                                                                                                                                                                                                                                                                                                                                                                                                                                                                                                                                                                                                                                                                                                                                                                                                                                                                                                                                                                                                                                                                                                                                                                                                                                                                                                                                                                                                                                                                                                                                                                                                                                                                                                                                                                                                                                                                                                                                                                                                                                                                                           | 12,04       | 6,55   | 14,20                  | 9,17  | 15,80                                                                                                                                                                                                                                                                                                                                                                                                                                                                                                                                                                                                                                                                                                                                                                                                                                                                                                                                                                                                                                                                                                                                                                                                                                                                                                                                                                                                                                                                                                                                                                                                                                                                                                                                                                                                                                                                                                                                                                                                                                                                                                                          | 11,60              | 17,81                                   | 14,59                                                                                                                                                                                                                                                                                                                                                                                                                                                                                                                                                                                                                                                                                                                                                                                                                                                                                                                                                                                                                                                                                                                                                                                                                                                                                                                                                                                                                                                                                                                                                                                                                                                                                                                                                                                                                                                                                                                                                                                                                                                                                                                          | 19,44                                   | 15      |
| 5 250          | 5 000            | 5 000 2012 +012    | 5,14                                                  | 2,63                                                                                                                                                                                                                                                                                                                                                                                                                                                                                                                                                                                                                                                                                                                                                                                                                                                                                                                                                                                                                                                                                                                                                                                                                                                                                                                                                                                                                                                                                                                                                                                                                                                                                                                                                                                                                                                                                                                                                                                                                                                                                                                           | 5,84        | 3,58   | 7,30                   | 5,37  | 8,08                                                                                                                                                                                                                                                                                                                                                                                                                                                                                                                                                                                                                                                                                                                                                                                                                                                                                                                                                                                                                                                                                                                                                                                                                                                                                                                                                                                                                                                                                                                                                                                                                                                                                                                                                                                                                                                                                                                                                                                                                                                                                                                           | 6,48               | 9,43                                    | 7,60                                                                                                                                                                                                                                                                                                                                                                                                                                                                                                                                                                                                                                                                                                                                                                                                                                                                                                                                                                                                                                                                                                                                                                                                                                                                                                                                                                                                                                                                                                                                                                                                                                                                                                                                                                                                                                                                                                                                                                                                                                                                                                                           | 9,69                                    | 7,      |
| 0.200          | 5 500            | 2012 7012          | 9,59                                                  | 4,14                                                                                                                                                                                                                                                                                                                                                                                                                                                                                                                                                                                                                                                                                                                                                                                                                                                                                                                                                                                                                                                                                                                                                                                                                                                                                                                                                                                                                                                                                                                                                                                                                                                                                                                                                                                                                                                                                                                                                                                                                                                                                                                           | 13,30       | 5,81   | 13,34                  | 8,25  | 15,06                                                                                                                                                                                                                                                                                                                                                                                                                                                                                                                                                                                                                                                                                                                                                                                                                                                                                                                                                                                                                                                                                                                                                                                                                                                                                                                                                                                                                                                                                                                                                                                                                                                                                                                                                                                                                                                                                                                                                                                                                                                                                                                          | 10,50              | 17,23                                   | 13,34                                                                                                                                                                                                                                                                                                                                                                                                                                                                                                                                                                                                                                                                                                                                                                                                                                                                                                                                                                                                                                                                                                                                                                                                                                                                                                                                                                                                                                                                                                                                                                                                                                                                                                                                                                                                                                                                                                                                                                                                                                                                                                                          | 18,68                                   | 15      |
| 5 500          | 5 250            | 2012+012           | 4,72                                                  | 2,00                                                                                                                                                                                                                                                                                                                                                                                                                                                                                                                                                                                                                                                                                                                                                                                                                                                                                                                                                                                                                                                                                                                                                                                                                                                                                                                                                                                                                                                                                                                                                                                                                                                                                                                                                                                                                                                                                                                                                                                                                                                                                                                           | 5,35        | 2,78   | 6,73                   | 4,37  | 7,44                                                                                                                                                                                                                                                                                                                                                                                                                                                                                                                                                                                                                                                                                                                                                                                                                                                                                                                                                                                                                                                                                                                                                                                                                                                                                                                                                                                                                                                                                                                                                                                                                                                                                                                                                                                                                                                                                                                                                                                                                                                                                                                           | 5,46               | 8,72                                    | 7,01                                                                                                                                                                                                                                                                                                                                                                                                                                                                                                                                                                                                                                                                                                                                                                                                                                                                                                                                                                                                                                                                                                                                                                                                                                                                                                                                                                                                                                                                                                                                                                                                                                                                                                                                                                                                                                                                                                                                                                                                                                                                                                                           | 8,96                                    | 7,      |
| 0 000          | 5 250            | 2012 +012          | 8,89                                                  | 3,23                                                                                                                                                                                                                                                                                                                                                                                                                                                                                                                                                                                                                                                                                                                                                                                                                                                                                                                                                                                                                                                                                                                                                                                                                                                                                                                                                                                                                                                                                                                                                                                                                                                                                                                                                                                                                                                                                                                                                                                                                                                                                                                           | 12,35       | 4,64   | 12,39                  | 6,79  | 13,97                                                                                                                                                                                                                                                                                                                                                                                                                                                                                                                                                                                                                                                                                                                                                                                                                                                                                                                                                                                                                                                                                                                                                                                                                                                                                                                                                                                                                                                                                                                                                                                                                                                                                                                                                                                                                                                                                                                                                                                                                                                                                                                          | 8,70               | 15,94                                   | 11,19                                                                                                                                                                                                                                                                                                                                                                                                                                                                                                                                                                                                                                                                                                                                                                                                                                                                                                                                                                                                                                                                                                                                                                                                                                                                                                                                                                                                                                                                                                                                                                                                                                                                                                                                                                                                                                                                                                                                                                                                                                                                                                                          | 17,41                                   | 13      |
| E 7E0          | E E00            | 2012 012           |                                                       |                                                                                                                                                                                                                                                                                                                                                                                                                                                                                                                                                                                                                                                                                                                                                                                                                                                                                                                                                                                                                                                                                                                                                                                                                                                                                                                                                                                                                                                                                                                                                                                                                                                                                                                                                                                                                                                                                                                                                                                                                                                                                                                                | 4,91        | 2,11   | 6,22                   | 3,54  | 6,86                                                                                                                                                                                                                                                                                                                                                                                                                                                                                                                                                                                                                                                                                                                                                                                                                                                                                                                                                                                                                                                                                                                                                                                                                                                                                                                                                                                                                                                                                                                                                                                                                                                                                                                                                                                                                                                                                                                                                                                                                                                                                                                           | 4,45               | 8,07                                    | 5,99                                                                                                                                                                                                                                                                                                                                                                                                                                                                                                                                                                                                                                                                                                                                                                                                                                                                                                                                                                                                                                                                                                                                                                                                                                                                                                                                                                                                                                                                                                                                                                                                                                                                                                                                                                                                                                                                                                                                                                                                                                                                                                                           | 8,31                                    | 6,      |
| 5 750          | 5 500            | 2012+012           | 8,09                                                  | 2,46                                                                                                                                                                                                                                                                                                                                                                                                                                                                                                                                                                                                                                                                                                                                                                                                                                                                                                                                                                                                                                                                                                                                                                                                                                                                                                                                                                                                                                                                                                                                                                                                                                                                                                                                                                                                                                                                                                                                                                                                                                                                                                                           | 11,12       | 3,65   | 11,16                  | 5,56  | 12,47                                                                                                                                                                                                                                                                                                                                                                                                                                                                                                                                                                                                                                                                                                                                                                                                                                                                                                                                                                                                                                                                                                                                                                                                                                                                                                                                                                                                                                                                                                                                                                                                                                                                                                                                                                                                                                                                                                                                                                                                                                                                                                                          | 7,19               | 14,13                                   | 9,38                                                                                                                                                                                                                                                                                                                                                                                                                                                                                                                                                                                                                                                                                                                                                                                                                                                                                                                                                                                                                                                                                                                                                                                                                                                                                                                                                                                                                                                                                                                                                                                                                                                                                                                                                                                                                                                                                                                                                                                                                                                                                                                           | 15,42                                   | 11      |
|                |                  |                    |                                                       |                                                                                                                                                                                                                                                                                                                                                                                                                                                                                                                                                                                                                                                                                                                                                                                                                                                                                                                                                                                                                                                                                                                                                                                                                                                                                                                                                                                                                                                                                                                                                                                                                                                                                                                                                                                                                                                                                                                                                                                                                                                                                                                                | 4,45        | 1,86   | 5,70                   | 3,24  | 6,27                                                                                                                                                                                                                                                                                                                                                                                                                                                                                                                                                                                                                                                                                                                                                                                                                                                                                                                                                                                                                                                                                                                                                                                                                                                                                                                                                                                                                                                                                                                                                                                                                                                                                                                                                                                                                                                                                                                                                                                                                                                                                                                           | 4,08               | 7,41                                    | 5,56                                                                                                                                                                                                                                                                                                                                                                                                                                                                                                                                                                                                                                                                                                                                                                                                                                                                                                                                                                                                                                                                                                                                                                                                                                                                                                                                                                                                                                                                                                                                                                                                                                                                                                                                                                                                                                                                                                                                                                                                                                                                                                                           | 7,72                                    | 6,      |
| 6 000          | 5 / 50           | 2012+014           | 7,54                                                  | 2,13                                                                                                                                                                                                                                                                                                                                                                                                                                                                                                                                                                                                                                                                                                                                                                                                                                                                                                                                                                                                                                                                                                                                                                                                                                                                                                                                                                                                                                                                                                                                                                                                                                                                                                                                                                                                                                                                                                                                                                                                                                                                                                                           | 8,77        | 3,25   | 10,61                  | 5,06  | 11,94                                                                                                                                                                                                                                                                                                                                                                                                                                                                                                                                                                                                                                                                                                                                                                                                                                                                                                                                                                                                                                                                                                                                                                                                                                                                                                                                                                                                                                                                                                                                                                                                                                                                                                                                                                                                                                                                                                                                                                                                                                                                                                                          | 6,61               | 13,74                                   | 8,68                                                                                                                                                                                                                                                                                                                                                                                                                                                                                                                                                                                                                                                                                                                                                                                                                                                                                                                                                                                                                                                                                                                                                                                                                                                                                                                                                                                                                                                                                                                                                                                                                                                                                                                                                                                                                                                                                                                                                                                                                                                                                                                           | 15,18                                   | 10      |
|                |                  |                    |                                                       |                                                                                                                                                                                                                                                                                                                                                                                                                                                                                                                                                                                                                                                                                                                                                                                                                                                                                                                                                                                                                                                                                                                                                                                                                                                                                                                                                                                                                                                                                                                                                                                                                                                                                                                                                                                                                                                                                                                                                                                                                                                                                                                                |             |        | 5,29                   | 2,59  | 5,80                                                                                                                                                                                                                                                                                                                                                                                                                                                                                                                                                                                                                                                                                                                                                                                                                                                                                                                                                                                                                                                                                                                                                                                                                                                                                                                                                                                                                                                                                                                                                                                                                                                                                                                                                                                                                                                                                                                                                                                                                                                                                                                           | 3,29               | 6,88                                    | 4,61                                                                                                                                                                                                                                                                                                                                                                                                                                                                                                                                                                                                                                                                                                                                                                                                                                                                                                                                                                                                                                                                                                                                                                                                                                                                                                                                                                                                                                                                                                                                                                                                                                                                                                                                                                                                                                                                                                                                                                                                                                                                                                                           | 7,18                                    | 5,      |
| 6 250          | 6 000            | 2012+014           | 7,03                                                  | 1,54                                                                                                                                                                                                                                                                                                                                                                                                                                                                                                                                                                                                                                                                                                                                                                                                                                                                                                                                                                                                                                                                                                                                                                                                                                                                                                                                                                                                                                                                                                                                                                                                                                                                                                                                                                                                                                                                                                                                                                                                                                                                                                                           | 8,18        | 2,49   | 9,93                   | 4,11  | 11,16                                                                                                                                                                                                                                                                                                                                                                                                                                                                                                                                                                                                                                                                                                                                                                                                                                                                                                                                                                                                                                                                                                                                                                                                                                                                                                                                                                                                                                                                                                                                                                                                                                                                                                                                                                                                                                                                                                                                                                                                                                                                                                                          | 5,45               | 12,86                                   | 7,28                                                                                                                                                                                                                                                                                                                                                                                                                                                                                                                                                                                                                                                                                                                                                                                                                                                                                                                                                                                                                                                                                                                                                                                                                                                                                                                                                                                                                                                                                                                                                                                                                                                                                                                                                                                                                                                                                                                                                                                                                                                                                                                           | 14,18                                   | 9,      |
|                |                  |                    |                                                       |                                                                                                                                                                                                                                                                                                                                                                                                                                                                                                                                                                                                                                                                                                                                                                                                                                                                                                                                                                                                                                                                                                                                                                                                                                                                                                                                                                                                                                                                                                                                                                                                                                                                                                                                                                                                                                                                                                                                                                                                                                                                                                                                |             |        |                        |       | 6.02                                                                                                                                                                                                                                                                                                                                                                                                                                                                                                                                                                                                                                                                                                                                                                                                                                                                                                                                                                                                                                                                                                                                                                                                                                                                                                                                                                                                                                                                                                                                                                                                                                                                                                                                                                                                                                                                                                                                                                                                                                                                                                                           | 2,61               | 7,05                                    | 3,79                                                                                                                                                                                                                                                                                                                                                                                                                                                                                                                                                                                                                                                                                                                                                                                                                                                                                                                                                                                                                                                                                                                                                                                                                                                                                                                                                                                                                                                                                                                                                                                                                                                                                                                                                                                                                                                                                                                                                                                                                                                                                                                           | 7,56                                    | 4.      |
| 6 500          | 6 250            | 2012+014           |                                                       |                                                                                                                                                                                                                                                                                                                                                                                                                                                                                                                                                                                                                                                                                                                                                                                                                                                                                                                                                                                                                                                                                                                                                                                                                                                                                                                                                                                                                                                                                                                                                                                                                                                                                                                                                                                                                                                                                                                                                                                                                                                                                                                                |             |        |                        |       | DECEMBER OF THE PARTY OF THE PA | and the same       |                                         | 6,08                                                                                                                                                                                                                                                                                                                                                                                                                                                                                                                                                                                                                                                                                                                                                                                                                                                                                                                                                                                                                                                                                                                                                                                                                                                                                                                                                                                                                                                                                                                                                                                                                                                                                                                                                                                                                                                                                                                                                                                                                                                                                                                           | and of the latest of                    | -       |
|                |                  |                    |                                                       |                                                                                                                                                                                                                                                                                                                                                                                                                                                                                                                                                                                                                                                                                                                                                                                                                                                                                                                                                                                                                                                                                                                                                                                                                                                                                                                                                                                                                                                                                                                                                                                                                                                                                                                                                                                                                                                                                                                                                                                                                                                                                                                                |             |        |                        |       | II PARTONIC                                                                                                                                                                                                                                                                                                                                                                                                                                                                                                                                                                                                                                                                                                                                                                                                                                                                                                                                                                                                                                                                                                                                                                                                                                                                                                                                                                                                                                                                                                                                                                                                                                                                                                                                                                                                                                                                                                                                                                                                                                                                                                                    | 2.41               | LIST STORY                              | MISSESSEE STATE                                                                                                                                                                                                                                                                                                                                                                                                                                                                                                                                                                                                                                                                                                                                                                                                                                                                                                                                                                                                                                                                                                                                                                                                                                                                                                                                                                                                                                                                                                                                                                                                                                                                                                                                                                                                                                                                                                                                                                                                                                                                                                                | 7,34                                    |         |
| 6 750          | 6 500            | 2012+016           |                                                       |                                                                                                                                                                                                                                                                                                                                                                                                                                                                                                                                                                                                                                                                                                                                                                                                                                                                                                                                                                                                                                                                                                                                                                                                                                                                                                                                                                                                                                                                                                                                                                                                                                                                                                                                                                                                                                                                                                                                                                                                                                                                                                                                |             |        |                        |       | 2000000                                                                                                                                                                                                                                                                                                                                                                                                                                                                                                                                                                                                                                                                                                                                                                                                                                                                                                                                                                                                                                                                                                                                                                                                                                                                                                                                                                                                                                                                                                                                                                                                                                                                                                                                                                                                                                                                                                                                                                                                                                                                                                                        | 1000               | Total Control                           | 5,67                                                                                                                                                                                                                                                                                                                                                                                                                                                                                                                                                                                                                                                                                                                                                                                                                                                                                                                                                                                                                                                                                                                                                                                                                                                                                                                                                                                                                                                                                                                                                                                                                                                                                                                                                                                                                                                                                                                                                                                                                                                                                                                           |                                         |         |
|                |                  |                    |                                                       |                                                                                                                                                                                                                                                                                                                                                                                                                                                                                                                                                                                                                                                                                                                                                                                                                                                                                                                                                                                                                                                                                                                                                                                                                                                                                                                                                                                                                                                                                                                                                                                                                                                                                                                                                                                                                                                                                                                                                                                                                                                                                                                                |             |        |                        |       |                                                                                                                                                                                                                                                                                                                                                                                                                                                                                                                                                                                                                                                                                                                                                                                                                                                                                                                                                                                                                                                                                                                                                                                                                                                                                                                                                                                                                                                                                                                                                                                                                                                                                                                                                                                                                                                                                                                                                                                                                                                                                                                                | 2,24               |                                         |                                                                                                                                                                                                                                                                                                                                                                                                                                                                                                                                                                                                                                                                                                                                                                                                                                                                                                                                                                                                                                                                                                                                                                                                                                                                                                                                                                                                                                                                                                                                                                                                                                                                                                                                                                                                                                                                                                                                                                                                                                                                                                                                | 6,87                                    | -       |
| 7 000          | 6750             | 2012+018           |                                                       |                                                                                                                                                                                                                                                                                                                                                                                                                                                                                                                                                                                                                                                                                                                                                                                                                                                                                                                                                                                                                                                                                                                                                                                                                                                                                                                                                                                                                                                                                                                                                                                                                                                                                                                                                                                                                                                                                                                                                                                                                                                                                                                                |             |        |                        |       | -                                                                                                                                                                                                                                                                                                                                                                                                                                                                                                                                                                                                                                                                                                                                                                                                                                                                                                                                                                                                                                                                                                                                                                                                                                                                                                                                                                                                                                                                                                                                                                                                                                                                                                                                                                                                                                                                                                                                                                                                                                                                                                                              | 3,80               | 200000000000000000000000000000000000000 | The second second                                                                                                                                                                                                                                                                                                                                                                                                                                                                                                                                                                                                                                                                                                                                                                                                                                                                                                                                                                                                                                                                                                                                                                                                                                                                                                                                                                                                                                                                                                                                                                                                                                                                                                                                                                                                                                                                                                                                                                                                                                                                                                              | 12,73                                   |         |
|                |                  |                    |                                                       |                                                                                                                                                                                                                                                                                                                                                                                                                                                                                                                                                                                                                                                                                                                                                                                                                                                                                                                                                                                                                                                                                                                                                                                                                                                                                                                                                                                                                                                                                                                                                                                                                                                                                                                                                                                                                                                                                                                                                                                                                                                                                                                                |             |        |                        |       | 11,00                                                                                                                                                                                                                                                                                                                                                                                                                                                                                                                                                                                                                                                                                                                                                                                                                                                                                                                                                                                                                                                                                                                                                                                                                                                                                                                                                                                                                                                                                                                                                                                                                                                                                                                                                                                                                                                                                                                                                                                                                                                                                                                          | 0,00               |                                         |                                                                                                                                                                                                                                                                                                                                                                                                                                                                                                                                                                                                                                                                                                                                                                                                                                                                                                                                                                                                                                                                                                                                                                                                                                                                                                                                                                                                                                                                                                                                                                                                                                                                                                                                                                                                                                                                                                                                                                                                                                                                                                                                |                                         |         |
| 7 250          | 7 000            | 2012+018           |                                                       |                                                                                                                                                                                                                                                                                                                                                                                                                                                                                                                                                                                                                                                                                                                                                                                                                                                                                                                                                                                                                                                                                                                                                                                                                                                                                                                                                                                                                                                                                                                                                                                                                                                                                                                                                                                                                                                                                                                                                                                                                                                                                                                                |             |        |                        |       | 10.24                                                                                                                                                                                                                                                                                                                                                                                                                                                                                                                                                                                                                                                                                                                                                                                                                                                                                                                                                                                                                                                                                                                                                                                                                                                                                                                                                                                                                                                                                                                                                                                                                                                                                                                                                                                                                                                                                                                                                                                                                                                                                                                          | 3.05               | 6,39                                    | 200                                                                                                                                                                                                                                                                                                                                                                                                                                                                                                                                                                                                                                                                                                                                                                                                                                                                                                                                                                                                                                                                                                                                                                                                                                                                                                                                                                                                                                                                                                                                                                                                                                                                                                                                                                                                                                                                                                                                                                                                                                                                                                                            | 6,45                                    |         |
|                |                  |                    |                                                       |                                                                                                                                                                                                                                                                                                                                                                                                                                                                                                                                                                                                                                                                                                                                                                                                                                                                                                                                                                                                                                                                                                                                                                                                                                                                                                                                                                                                                                                                                                                                                                                                                                                                                                                                                                                                                                                                                                                                                                                                                                                                                                                                |             |        |                        |       | 10,24                                                                                                                                                                                                                                                                                                                                                                                                                                                                                                                                                                                                                                                                                                                                                                                                                                                                                                                                                                                                                                                                                                                                                                                                                                                                                                                                                                                                                                                                                                                                                                                                                                                                                                                                                                                                                                                                                                                                                                                                                                                                                                                          | 3,05               | all residences                          | The state of the s | 12,03                                   | _7      |
| 7 500          | 7 250            | 2012+018           |                                                       |                                                                                                                                                                                                                                                                                                                                                                                                                                                                                                                                                                                                                                                                                                                                                                                                                                                                                                                                                                                                                                                                                                                                                                                                                                                                                                                                                                                                                                                                                                                                                                                                                                                                                                                                                                                                                                                                                                                                                                                                                                                                                                                                |             |        |                        |       | 0.04                                                                                                                                                                                                                                                                                                                                                                                                                                                                                                                                                                                                                                                                                                                                                                                                                                                                                                                                                                                                                                                                                                                                                                                                                                                                                                                                                                                                                                                                                                                                                                                                                                                                                                                                                                                                                                                                                                                                                                                                                                                                                                                           | 0.40               | 6,03                                    |                                                                                                                                                                                                                                                                                                                                                                                                                                                                                                                                                                                                                                                                                                                                                                                                                                                                                                                                                                                                                                                                                                                                                                                                                                                                                                                                                                                                                                                                                                                                                                                                                                                                                                                                                                                                                                                                                                                                                                                                                                                                                                                                | 6,06                                    |         |
|                |                  |                    |                                                       |                                                                                                                                                                                                                                                                                                                                                                                                                                                                                                                                                                                                                                                                                                                                                                                                                                                                                                                                                                                                                                                                                                                                                                                                                                                                                                                                                                                                                                                                                                                                                                                                                                                                                                                                                                                                                                                                                                                                                                                                                                                                                                                                |             |        |                        |       | 9,24                                                                                                                                                                                                                                                                                                                                                                                                                                                                                                                                                                                                                                                                                                                                                                                                                                                                                                                                                                                                                                                                                                                                                                                                                                                                                                                                                                                                                                                                                                                                                                                                                                                                                                                                                                                                                                                                                                                                                                                                                                                                                                                           | 2,40               |                                         | 3,64                                                                                                                                                                                                                                                                                                                                                                                                                                                                                                                                                                                                                                                                                                                                                                                                                                                                                                                                                                                                                                                                                                                                                                                                                                                                                                                                                                                                                                                                                                                                                                                                                                                                                                                                                                                                                                                                                                                                                                                                                                                                                                                           |                                         |         |
| 7 750          | 7 500            | 2012+020           |                                                       |                                                                                                                                                                                                                                                                                                                                                                                                                                                                                                                                                                                                                                                                                                                                                                                                                                                                                                                                                                                                                                                                                                                                                                                                                                                                                                                                                                                                                                                                                                                                                                                                                                                                                                                                                                                                                                                                                                                                                                                                                                                                                                                                |             |        |                        |       |                                                                                                                                                                                                                                                                                                                                                                                                                                                                                                                                                                                                                                                                                                                                                                                                                                                                                                                                                                                                                                                                                                                                                                                                                                                                                                                                                                                                                                                                                                                                                                                                                                                                                                                                                                                                                                                                                                                                                                                                                                                                                                                                |                    | 5,67                                    |                                                                                                                                                                                                                                                                                                                                                                                                                                                                                                                                                                                                                                                                                                                                                                                                                                                                                                                                                                                                                                                                                                                                                                                                                                                                                                                                                                                                                                                                                                                                                                                                                                                                                                                                                                                                                                                                                                                                                                                                                                                                                                                                | 5,68                                    |         |
|                |                  |                    |                                                       |                                                                                                                                                                                                                                                                                                                                                                                                                                                                                                                                                                                                                                                                                                                                                                                                                                                                                                                                                                                                                                                                                                                                                                                                                                                                                                                                                                                                                                                                                                                                                                                                                                                                                                                                                                                                                                                                                                                                                                                                                                                                                                                                |             |        |                        |       | 9,52                                                                                                                                                                                                                                                                                                                                                                                                                                                                                                                                                                                                                                                                                                                                                                                                                                                                                                                                                                                                                                                                                                                                                                                                                                                                                                                                                                                                                                                                                                                                                                                                                                                                                                                                                                                                                                                                                                                                                                                                                                                                                                                           | 2,21               | 10,36                                   | 3,41                                                                                                                                                                                                                                                                                                                                                                                                                                                                                                                                                                                                                                                                                                                                                                                                                                                                                                                                                                                                                                                                                                                                                                                                                                                                                                                                                                                                                                                                                                                                                                                                                                                                                                                                                                                                                                                                                                                                                                                                                                                                                                                           | USE/SUIDE                               | 10000   |
| 8 000          | 7 750            | 2012+020           |                                                       |                                                                                                                                                                                                                                                                                                                                                                                                                                                                                                                                                                                                                                                                                                                                                                                                                                                                                                                                                                                                                                                                                                                                                                                                                                                                                                                                                                                                                                                                                                                                                                                                                                                                                                                                                                                                                                                                                                                                                                                                                                                                                                                                |             |        |                        |       |                                                                                                                                                                                                                                                                                                                                                                                                                                                                                                                                                                                                                                                                                                                                                                                                                                                                                                                                                                                                                                                                                                                                                                                                                                                                                                                                                                                                                                                                                                                                                                                                                                                                                                                                                                                                                                                                                                                                                                                                                                                                                                                                |                    |                                         |                                                                                                                                                                                                                                                                                                                                                                                                                                                                                                                                                                                                                                                                                                                                                                                                                                                                                                                                                                                                                                                                                                                                                                                                                                                                                                                                                                                                                                                                                                                                                                                                                                                                                                                                                                                                                                                                                                                                                                                                                                                                                                                                | 5,34                                    |         |
|                |                  |                    |                                                       |                                                                                                                                                                                                                                                                                                                                                                                                                                                                                                                                                                                                                                                                                                                                                                                                                                                                                                                                                                                                                                                                                                                                                                                                                                                                                                                                                                                                                                                                                                                                                                                                                                                                                                                                                                                                                                                                                                                                                                                                                                                                                                                                |             |        |                        |       |                                                                                                                                                                                                                                                                                                                                                                                                                                                                                                                                                                                                                                                                                                                                                                                                                                                                                                                                                                                                                                                                                                                                                                                                                                                                                                                                                                                                                                                                                                                                                                                                                                                                                                                                                                                                                                                                                                                                                                                                                                                                                                                                |                    | 9,84                                    | 2,75                                                                                                                                                                                                                                                                                                                                                                                                                                                                                                                                                                                                                                                                                                                                                                                                                                                                                                                                                                                                                                                                                                                                                                                                                                                                                                                                                                                                                                                                                                                                                                                                                                                                                                                                                                                                                                                                                                                                                                                                                                                                                                                           | 10,21                                   | 3,      |
| 8 250          | 8 000            | 2012+020           |                                                       |                                                                                                                                                                                                                                                                                                                                                                                                                                                                                                                                                                                                                                                                                                                                                                                                                                                                                                                                                                                                                                                                                                                                                                                                                                                                                                                                                                                                                                                                                                                                                                                                                                                                                                                                                                                                                                                                                                                                                                                                                                                                                                                                |             |        |                        |       |                                                                                                                                                                                                                                                                                                                                                                                                                                                                                                                                                                                                                                                                                                                                                                                                                                                                                                                                                                                                                                                                                                                                                                                                                                                                                                                                                                                                                                                                                                                                                                                                                                                                                                                                                                                                                                                                                                                                                                                                                                                                                                                                |                    |                                         |                                                                                                                                                                                                                                                                                                                                                                                                                                                                                                                                                                                                                                                                                                                                                                                                                                                                                                                                                                                                                                                                                                                                                                                                                                                                                                                                                                                                                                                                                                                                                                                                                                                                                                                                                                                                                                                                                                                                                                                                                                                                                                                                | 5,03                                    | 1,      |
| 2 200          | 0 000            | 2012 7020          |                                                       |                                                                                                                                                                                                                                                                                                                                                                                                                                                                                                                                                                                                                                                                                                                                                                                                                                                                                                                                                                                                                                                                                                                                                                                                                                                                                                                                                                                                                                                                                                                                                                                                                                                                                                                                                                                                                                                                                                                                                                                                                                                                                                                                |             |        |                        |       |                                                                                                                                                                                                                                                                                                                                                                                                                                                                                                                                                                                                                                                                                                                                                                                                                                                                                                                                                                                                                                                                                                                                                                                                                                                                                                                                                                                                                                                                                                                                                                                                                                                                                                                                                                                                                                                                                                                                                                                                                                                                                                                                |                    | 9,35                                    | 2,17                                                                                                                                                                                                                                                                                                                                                                                                                                                                                                                                                                                                                                                                                                                                                                                                                                                                                                                                                                                                                                                                                                                                                                                                                                                                                                                                                                                                                                                                                                                                                                                                                                                                                                                                                                                                                                                                                                                                                                                                                                                                                                                           | 9,69                                    | 3,      |