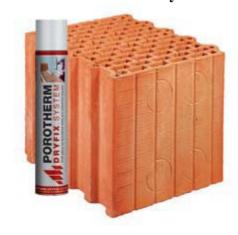

# POROTHERM Slabs

Pink lines = simple joists Blue lines = double joists

| organia di     |                  | 9200               | MIAKO 15/62,5 PTH MIAKO 19/62,5 PTH MIAKO 23/62,5 PTH |                                                                                                                                                                                                                                                                                                                                                                                                                                                                                                                                                                                                                                                                                                                                                                                                                                                                                                                                                                                                                                                                                                                                                                                                                                                                                                                                                                                                                                                                                                                                                                                                                                                                                                                                                                                                                                                                                                                                                                                                                                                                                                                                |             |        |                        |       |                                                                                                                                                                                                                                                                                                                                                                                                                                                                                                                                                                                                                                                                                                                                                                                                                                                                                                                                                                                                                                                                                                                                                                                                                                                                                                                                                                                                                                                                                                                                                                                                                                                                                                                                                                                                                                                                                                                                                                                                                                                                                                                                |                    |                                         | 100                                                                                                                                                                                                                                                                                                                                                                                                                                                                                                                                                                                                                                                                                                                                                                                                                                                                                                                                                                                                                                                                                                                                                                                                                                                                                                                                                                                                                                                                                                                                                                                                                                                                                                                                                                                                                                                                                                                                                                                                                                                                                                                            |                                         |         |
|----------------|------------------|--------------------|-------------------------------------------------------|--------------------------------------------------------------------------------------------------------------------------------------------------------------------------------------------------------------------------------------------------------------------------------------------------------------------------------------------------------------------------------------------------------------------------------------------------------------------------------------------------------------------------------------------------------------------------------------------------------------------------------------------------------------------------------------------------------------------------------------------------------------------------------------------------------------------------------------------------------------------------------------------------------------------------------------------------------------------------------------------------------------------------------------------------------------------------------------------------------------------------------------------------------------------------------------------------------------------------------------------------------------------------------------------------------------------------------------------------------------------------------------------------------------------------------------------------------------------------------------------------------------------------------------------------------------------------------------------------------------------------------------------------------------------------------------------------------------------------------------------------------------------------------------------------------------------------------------------------------------------------------------------------------------------------------------------------------------------------------------------------------------------------------------------------------------------------------------------------------------------------------|-------------|--------|------------------------|-------|--------------------------------------------------------------------------------------------------------------------------------------------------------------------------------------------------------------------------------------------------------------------------------------------------------------------------------------------------------------------------------------------------------------------------------------------------------------------------------------------------------------------------------------------------------------------------------------------------------------------------------------------------------------------------------------------------------------------------------------------------------------------------------------------------------------------------------------------------------------------------------------------------------------------------------------------------------------------------------------------------------------------------------------------------------------------------------------------------------------------------------------------------------------------------------------------------------------------------------------------------------------------------------------------------------------------------------------------------------------------------------------------------------------------------------------------------------------------------------------------------------------------------------------------------------------------------------------------------------------------------------------------------------------------------------------------------------------------------------------------------------------------------------------------------------------------------------------------------------------------------------------------------------------------------------------------------------------------------------------------------------------------------------------------------------------------------------------------------------------------------------|--------------------|-----------------------------------------|--------------------------------------------------------------------------------------------------------------------------------------------------------------------------------------------------------------------------------------------------------------------------------------------------------------------------------------------------------------------------------------------------------------------------------------------------------------------------------------------------------------------------------------------------------------------------------------------------------------------------------------------------------------------------------------------------------------------------------------------------------------------------------------------------------------------------------------------------------------------------------------------------------------------------------------------------------------------------------------------------------------------------------------------------------------------------------------------------------------------------------------------------------------------------------------------------------------------------------------------------------------------------------------------------------------------------------------------------------------------------------------------------------------------------------------------------------------------------------------------------------------------------------------------------------------------------------------------------------------------------------------------------------------------------------------------------------------------------------------------------------------------------------------------------------------------------------------------------------------------------------------------------------------------------------------------------------------------------------------------------------------------------------------------------------------------------------------------------------------------------------|-----------------------------------------|---------|
| Joist<br>ength | Clear<br>span    | Reinfor-<br>cement | h=                                                    |                                                                                                                                                                                                                                                                                                                                                                                                                                                                                                                                                                                                                                                                                                                                                                                                                                                                                                                                                                                                                                                                                                                                                                                                                                                                                                                                                                                                                                                                                                                                                                                                                                                                                                                                                                                                                                                                                                                                                                                                                                                                                                                                | h =         |        | He i                   |       | h =                                                                                                                                                                                                                                                                                                                                                                                                                                                                                                                                                                                                                                                                                                                                                                                                                                                                                                                                                                                                                                                                                                                                                                                                                                                                                                                                                                                                                                                                                                                                                                                                                                                                                                                                                                                                                                                                                                                                                                                                                                                                                                                            |                    |                                         |                                                                                                                                                                                                                                                                                                                                                                                                                                                                                                                                                                                                                                                                                                                                                                                                                                                                                                                                                                                                                                                                                                                                                                                                                                                                                                                                                                                                                                                                                                                                                                                                                                                                                                                                                                                                                                                                                                                                                                                                                                                                                                                                | h =                                     |         |
|                | [mm]             | diameter           | q <sub>d</sub>                                        |                                                                                                                                                                                                                                                                                                                                                                                                                                                                                                                                                                                                                                                                                                                                                                                                                                                                                                                                                                                                                                                                                                                                                                                                                                                                                                                                                                                                                                                                                                                                                                                                                                                                                                                                                                                                                                                                                                                                                                                                                                                                                                                                |             |        |                        |       |                                                                                                                                                                                                                                                                                                                                                                                                                                                                                                                                                                                                                                                                                                                                                                                                                                                                                                                                                                                                                                                                                                                                                                                                                                                                                                                                                                                                                                                                                                                                                                                                                                                                                                                                                                                                                                                                                                                                                                                                                                                                                                                                |                    |                                         | $q_n$                                                                                                                                                                                                                                                                                                                                                                                                                                                                                                                                                                                                                                                                                                                                                                                                                                                                                                                                                                                                                                                                                                                                                                                                                                                                                                                                                                                                                                                                                                                                                                                                                                                                                                                                                                                                                                                                                                                                                                                                                                                                                                                          |                                         |         |
| 1 750          | 1 500            | 208                | 20.00                                                 | 20,00                                                                                                                                                                                                                                                                                                                                                                                                                                                                                                                                                                                                                                                                                                                                                                                                                                                                                                                                                                                                                                                                                                                                                                                                                                                                                                                                                                                                                                                                                                                                                                                                                                                                                                                                                                                                                                                                                                                                                                                                                                                                                                                          | 20,00       | 20,00  | 20,00                  | 20.00 | 20,00                                                                                                                                                                                                                                                                                                                                                                                                                                                                                                                                                                                                                                                                                                                                                                                                                                                                                                                                                                                                                                                                                                                                                                                                                                                                                                                                                                                                                                                                                                                                                                                                                                                                                                                                                                                                                                                                                                                                                                                                                                                                                                                          | 20,00              | 20.00                                   | 20,00                                                                                                                                                                                                                                                                                                                                                                                                                                                                                                                                                                                                                                                                                                                                                                                                                                                                                                                                                                                                                                                                                                                                                                                                                                                                                                                                                                                                                                                                                                                                                                                                                                                                                                                                                                                                                                                                                                                                                                                                                                                                                                                          | 20,00                                   | 2000000 |
| 2 000          | 1750             | 208                | 10000000                                              | AND DESCRIPTION OF                                                                                                                                                                                                                                                                                                                                                                                                                                                                                                                                                                                                                                                                                                                                                                                                                                                                                                                                                                                                                                                                                                                                                                                                                                                                                                                                                                                                                                                                                                                                                                                                                                                                                                                                                                                                                                                                                                                                                                                                                                                                                                             | 20,00       |        | POST CONTRACTOR        |       | 20,00                                                                                                                                                                                                                                                                                                                                                                                                                                                                                                                                                                                                                                                                                                                                                                                                                                                                                                                                                                                                                                                                                                                                                                                                                                                                                                                                                                                                                                                                                                                                                                                                                                                                                                                                                                                                                                                                                                                                                                                                                                                                                                                          | 2000               |                                         | 20,00                                                                                                                                                                                                                                                                                                                                                                                                                                                                                                                                                                                                                                                                                                                                                                                                                                                                                                                                                                                                                                                                                                                                                                                                                                                                                                                                                                                                                                                                                                                                                                                                                                                                                                                                                                                                                                                                                                                                                                                                                                                                                                                          | 100000000000000000000000000000000000000 |         |
| 2 250          | 2 000            | 208                |                                                       | 11,02                                                                                                                                                                                                                                                                                                                                                                                                                                                                                                                                                                                                                                                                                                                                                                                                                                                                                                                                                                                                                                                                                                                                                                                                                                                                                                                                                                                                                                                                                                                                                                                                                                                                                                                                                                                                                                                                                                                                                                                                                                                                                                                          |             | 12,48  | -                      |       | 19,52                                                                                                                                                                                                                                                                                                                                                                                                                                                                                                                                                                                                                                                                                                                                                                                                                                                                                                                                                                                                                                                                                                                                                                                                                                                                                                                                                                                                                                                                                                                                                                                                                                                                                                                                                                                                                                                                                                                                                                                                                                                                                                                          | 100                |                                         | 17,95                                                                                                                                                                                                                                                                                                                                                                                                                                                                                                                                                                                                                                                                                                                                                                                                                                                                                                                                                                                                                                                                                                                                                                                                                                                                                                                                                                                                                                                                                                                                                                                                                                                                                                                                                                                                                                                                                                                                                                                                                                                                                                                          |                                         |         |
| 2 500          | 2 250            | 208                | 10,24                                                 | 8.28                                                                                                                                                                                                                                                                                                                                                                                                                                                                                                                                                                                                                                                                                                                                                                                                                                                                                                                                                                                                                                                                                                                                                                                                                                                                                                                                                                                                                                                                                                                                                                                                                                                                                                                                                                                                                                                                                                                                                                                                                                                                                                                           | 11,54       | 9,36   | 0011 NO.               |       | 14,87                                                                                                                                                                                                                                                                                                                                                                                                                                                                                                                                                                                                                                                                                                                                                                                                                                                                                                                                                                                                                                                                                                                                                                                                                                                                                                                                                                                                                                                                                                                                                                                                                                                                                                                                                                                                                                                                                                                                                                                                                                                                                                                          |                    | Mark Street                             | 13,69                                                                                                                                                                                                                                                                                                                                                                                                                                                                                                                                                                                                                                                                                                                                                                                                                                                                                                                                                                                                                                                                                                                                                                                                                                                                                                                                                                                                                                                                                                                                                                                                                                                                                                                                                                                                                                                                                                                                                                                                                                                                                                                          |                                         | 1000    |
| 2 750          | 2 500            | 208                | 7,80                                                  | 6.25                                                                                                                                                                                                                                                                                                                                                                                                                                                                                                                                                                                                                                                                                                                                                                                                                                                                                                                                                                                                                                                                                                                                                                                                                                                                                                                                                                                                                                                                                                                                                                                                                                                                                                                                                                                                                                                                                                                                                                                                                                                                                                                           | 8.77        | 7,05   | 10,48                  | 8,48  | 11,43                                                                                                                                                                                                                                                                                                                                                                                                                                                                                                                                                                                                                                                                                                                                                                                                                                                                                                                                                                                                                                                                                                                                                                                                                                                                                                                                                                                                                                                                                                                                                                                                                                                                                                                                                                                                                                                                                                                                                                                                                                                                                                                          | 9.27               | 100 V 00  | 10,54                                                                                                                                                                                                                                                                                                                                                                                                                                                                                                                                                                                                                                                                                                                                                                                                                                                                                                                                                                                                                                                                                                                                                                                                                                                                                                                                                                                                                                                                                                                                                                                                                                                                                                                                                                                                                                                                                                                                                                                                                                                                                                                          | # ED (D)                                |         |
| 3 000          | 2750             | 2Ø10               | 10,88                                                 | 8,81                                                                                                                                                                                                                                                                                                                                                                                                                                                                                                                                                                                                                                                                                                                                                                                                                                                                                                                                                                                                                                                                                                                                                                                                                                                                                                                                                                                                                                                                                                                                                                                                                                                                                                                                                                                                                                                                                                                                                                                                                                                                                                                           | 12,29       | 9,99   |                        |       | 15,82                                                                                                                                                                                                                                                                                                                                                                                                                                                                                                                                                                                                                                                                                                                                                                                                                                                                                                                                                                                                                                                                                                                                                                                                                                                                                                                                                                                                                                                                                                                                                                                                                                                                                                                                                                                                                                                                                                                                                                                                                                                                                                                          |                    |                                         | 14,57                                                                                                                                                                                                                                                                                                                                                                                                                                                                                                                                                                                                                                                                                                                                                                                                                                                                                                                                                                                                                                                                                                                                                                                                                                                                                                                                                                                                                                                                                                                                                                                                                                                                                                                                                                                                                                                                                                                                                                                                                                                                                                                          |                                         |         |
| 3 250          | 3 000            | 2010               | 8,76                                                  | 7,05                                                                                                                                                                                                                                                                                                                                                                                                                                                                                                                                                                                                                                                                                                                                                                                                                                                                                                                                                                                                                                                                                                                                                                                                                                                                                                                                                                                                                                                                                                                                                                                                                                                                                                                                                                                                                                                                                                                                                                                                                                                                                                                           | 9.87        | 7,97   | 11,69                  | 9.49  | 12,81                                                                                                                                                                                                                                                                                                                                                                                                                                                                                                                                                                                                                                                                                                                                                                                                                                                                                                                                                                                                                                                                                                                                                                                                                                                                                                                                                                                                                                                                                                                                                                                                                                                                                                                                                                                                                                                                                                                                                                                                                                                                                                                          |                    |                                         | 11,82                                                                                                                                                                                                                                                                                                                                                                                                                                                                                                                                                                                                                                                                                                                                                                                                                                                                                                                                                                                                                                                                                                                                                                                                                                                                                                                                                                                                                                                                                                                                                                                                                                                                                                                                                                                                                                                                                                                                                                                                                                                                                                                          |                                         |         |
| 0 200          | 5 500            | 20.10              | 7,09                                                  | 5,65                                                                                                                                                                                                                                                                                                                                                                                                                                                                                                                                                                                                                                                                                                                                                                                                                                                                                                                                                                                                                                                                                                                                                                                                                                                                                                                                                                                                                                                                                                                                                                                                                                                                                                                                                                                                                                                                                                                                                                                                                                                                                                                           | 7,97        | 6,39   | 9.56                   | 7.71  | 10,45                                                                                                                                                                                                                                                                                                                                                                                                                                                                                                                                                                                                                                                                                                                                                                                                                                                                                                                                                                                                                                                                                                                                                                                                                                                                                                                                                                                                                                                                                                                                                                                                                                                                                                                                                                                                                                                                                                                                                                                                                                                                                                                          | 8,45               | 11,89                                   |                                                                                                                                                                                                                                                                                                                                                                                                                                                                                                                                                                                                                                                                                                                                                                                                                                                                                                                                                                                                                                                                                                                                                                                                                                                                                                                                                                                                                                                                                                                                                                                                                                                                                                                                                                                                                                                                                                                                                                                                                                                                                                                                | THE STATE OF                            | 10      |
| 3 500          | 3 250            | 2Ø10               | 11,69                                                 | 9,49                                                                                                                                                                                                                                                                                                                                                                                                                                                                                                                                                                                                                                                                                                                                                                                                                                                                                                                                                                                                                                                                                                                                                                                                                                                                                                                                                                                                                                                                                                                                                                                                                                                                                                                                                                                                                                                                                                                                                                                                                                                                                                                           | 13,36       | 003000 | 15,61                  | 12,75 | 17,33                                                                                                                                                                                                                                                                                                                                                                                                                                                                                                                                                                                                                                                                                                                                                                                                                                                                                                                                                                                                                                                                                                                                                                                                                                                                                                                                                                                                                                                                                                                                                                                                                                                                                                                                                                                                                                                                                                                                                                                                                                                                                                                          | 14,19              | a portage                               | 15,95                                                                                                                                                                                                                                                                                                                                                                                                                                                                                                                                                                                                                                                                                                                                                                                                                                                                                                                                                                                                                                                                                                                                                                                                                                                                                                                                                                                                                                                                                                                                                                                                                                                                                                                                                                                                                                                                                                                                                                                                                                                                                                                          |                                         | 10000   |
|                |                  |                    | 5,75                                                  | 4,54                                                                                                                                                                                                                                                                                                                                                                                                                                                                                                                                                                                                                                                                                                                                                                                                                                                                                                                                                                                                                                                                                                                                                                                                                                                                                                                                                                                                                                                                                                                                                                                                                                                                                                                                                                                                                                                                                                                                                                                                                                                                                                                           | 6,45        | 5,12   | 7,86                   | 6,30  | 8,56                                                                                                                                                                                                                                                                                                                                                                                                                                                                                                                                                                                                                                                                                                                                                                                                                                                                                                                                                                                                                                                                                                                                                                                                                                                                                                                                                                                                                                                                                                                                                                                                                                                                                                                                                                                                                                                                                                                                                                                                                                                                                                                           | 6,88               | 9,82                                    | 7,93                                                                                                                                                                                                                                                                                                                                                                                                                                                                                                                                                                                                                                                                                                                                                                                                                                                                                                                                                                                                                                                                                                                                                                                                                                                                                                                                                                                                                                                                                                                                                                                                                                                                                                                                                                                                                                                                                                                                                                                                                                                                                                                           | 10,50                                   |         |
| 3 750          | 3 500            | 2Ø10               | III (Shriesian)                                       | CHARLES OF THE PARTY OF THE PAR | September 1 | 8,91   | NAME OF TAXABLE PARTY. | 17    | 14.37                                                                                                                                                                                                                                                                                                                                                                                                                                                                                                                                                                                                                                                                                                                                                                                                                                                                                                                                                                                                                                                                                                                                                                                                                                                                                                                                                                                                                                                                                                                                                                                                                                                                                                                                                                                                                                                                                                                                                                                                                                                                                                                          | THE REAL PROPERTY. | and the same                            | THE REAL PROPERTY.                                                                                                                                                                                                                                                                                                                                                                                                                                                                                                                                                                                                                                                                                                                                                                                                                                                                                                                                                                                                                                                                                                                                                                                                                                                                                                                                                                                                                                                                                                                                                                                                                                                                                                                                                                                                                                                                                                                                                                                                                                                                                                             | -                                       | 8,      |
|                |                  |                    | 9,61                                                  | 7,75                                                                                                                                                                                                                                                                                                                                                                                                                                                                                                                                                                                                                                                                                                                                                                                                                                                                                                                                                                                                                                                                                                                                                                                                                                                                                                                                                                                                                                                                                                                                                                                                                                                                                                                                                                                                                                                                                                                                                                                                                                                                                                                           | 11,00       | 100    | 12,95                  | 10,54 | I Contract                                                                                                                                                                                                                                                                                                                                                                                                                                                                                                                                                                                                                                                                                                                                                                                                                                                                                                                                                                                                                                                                                                                                                                                                                                                                                                                                                                                                                                                                                                                                                                                                                                                                                                                                                                                                                                                                                                                                                                                                                                                                                                                     | 11,72              | 16,19                                   |                                                                                                                                                                                                                                                                                                                                                                                                                                                                                                                                                                                                                                                                                                                                                                                                                                                                                                                                                                                                                                                                                                                                                                                                                                                                                                                                                                                                                                                                                                                                                                                                                                                                                                                                                                                                                                                                                                                                                                                                                                                                                                                                | 17,60                                   |         |
| 4 000          | 3 750            | 2Ø12               | 7,84                                                  | 6,02                                                                                                                                                                                                                                                                                                                                                                                                                                                                                                                                                                                                                                                                                                                                                                                                                                                                                                                                                                                                                                                                                                                                                                                                                                                                                                                                                                                                                                                                                                                                                                                                                                                                                                                                                                                                                                                                                                                                                                                                                                                                                                                           | 8,85        | 7,12   | 10,57                  | 8,55  | 11,58                                                                                                                                                                                                                                                                                                                                                                                                                                                                                                                                                                                                                                                                                                                                                                                                                                                                                                                                                                                                                                                                                                                                                                                                                                                                                                                                                                                                                                                                                                                                                                                                                                                                                                                                                                                                                                                                                                                                                                                                                                                                                                                          | 9,40               | 13,18                                   |                                                                                                                                                                                                                                                                                                                                                                                                                                                                                                                                                                                                                                                                                                                                                                                                                                                                                                                                                                                                                                                                                                                                                                                                                                                                                                                                                                                                                                                                                                                                                                                                                                                                                                                                                                                                                                                                                                                                                                                                                                                                                                                                |                                         | 10      |
|                |                  |                    | 12,78                                                 | 9,27                                                                                                                                                                                                                                                                                                                                                                                                                                                                                                                                                                                                                                                                                                                                                                                                                                                                                                                                                                                                                                                                                                                                                                                                                                                                                                                                                                                                                                                                                                                                                                                                                                                                                                                                                                                                                                                                                                                                                                                                                                                                                                                           | 14,67       | 11,97  | 17,12                  | 14,01 | 19,04                                                                                                                                                                                                                                                                                                                                                                                                                                                                                                                                                                                                                                                                                                                                                                                                                                                                                                                                                                                                                                                                                                                                                                                                                                                                                                                                                                                                                                                                                                                                                                                                                                                                                                                                                                                                                                                                                                                                                                                                                                                                                                                          | 15,61              | 10000000                                | 17,60                                                                                                                                                                                                                                                                                                                                                                                                                                                                                                                                                                                                                                                                                                                                                                                                                                                                                                                                                                                                                                                                                                                                                                                                                                                                                                                                                                                                                                                                                                                                                                                                                                                                                                                                                                                                                                                                                                                                                                                                                                                                                                                          | THE RESERVE                             |         |
| 4 250          | 4 000            | 2012               | 6,57                                                  | 4,70                                                                                                                                                                                                                                                                                                                                                                                                                                                                                                                                                                                                                                                                                                                                                                                                                                                                                                                                                                                                                                                                                                                                                                                                                                                                                                                                                                                                                                                                                                                                                                                                                                                                                                                                                                                                                                                                                                                                                                                                                                                                                                                           | 7,40        | 5,91   | 8,94                   | 7,20  | 9,78                                                                                                                                                                                                                                                                                                                                                                                                                                                                                                                                                                                                                                                                                                                                                                                                                                                                                                                                                                                                                                                                                                                                                                                                                                                                                                                                                                                                                                                                                                                                                                                                                                                                                                                                                                                                                                                                                                                                                                                                                                                                                                                           | 7,90               |                                         |                                                                                                                                                                                                                                                                                                                                                                                                                                                                                                                                                                                                                                                                                                                                                                                                                                                                                                                                                                                                                                                                                                                                                                                                                                                                                                                                                                                                                                                                                                                                                                                                                                                                                                                                                                                                                                                                                                                                                                                                                                                                                                                                | 12,04                                   | 9,      |
|                |                  |                    | 10,81                                                 | 7,32                                                                                                                                                                                                                                                                                                                                                                                                                                                                                                                                                                                                                                                                                                                                                                                                                                                                                                                                                                                                                                                                                                                                                                                                                                                                                                                                                                                                                                                                                                                                                                                                                                                                                                                                                                                                                                                                                                                                                                                                                                                                                                                           | 12,43       | 9,82   | 14,60                  | 11,91 | 16,23                                                                                                                                                                                                                                                                                                                                                                                                                                                                                                                                                                                                                                                                                                                                                                                                                                                                                                                                                                                                                                                                                                                                                                                                                                                                                                                                                                                                                                                                                                                                                                                                                                                                                                                                                                                                                                                                                                                                                                                                                                                                                                                          | 13,27              |                                         | 15,19                                                                                                                                                                                                                                                                                                                                                                                                                                                                                                                                                                                                                                                                                                                                                                                                                                                                                                                                                                                                                                                                                                                                                                                                                                                                                                                                                                                                                                                                                                                                                                                                                                                                                                                                                                                                                                                                                                                                                                                                                                                                                                                          |                                         |         |
| 4 500          | 4 250            | 4 250 2012 + 06    | 6,66                                                  | 4,12                                                                                                                                                                                                                                                                                                                                                                                                                                                                                                                                                                                                                                                                                                                                                                                                                                                                                                                                                                                                                                                                                                                                                                                                                                                                                                                                                                                                                                                                                                                                                                                                                                                                                                                                                                                                                                                                                                                                                                                                                                                                                                                           | 7,50        | 5,46   | 9,09                   | 7,32  | 9,94                                                                                                                                                                                                                                                                                                                                                                                                                                                                                                                                                                                                                                                                                                                                                                                                                                                                                                                                                                                                                                                                                                                                                                                                                                                                                                                                                                                                                                                                                                                                                                                                                                                                                                                                                                                                                                                                                                                                                                                                                                                                                                                           | 8,03               | 11,35                                   | -                                                                                                                                                                                                                                                                                                                                                                                                                                                                                                                                                                                                                                                                                                                                                                                                                                                                                                                                                                                                                                                                                                                                                                                                                                                                                                                                                                                                                                                                                                                                                                                                                                                                                                                                                                                                                                                                                                                                                                                                                                                                                                                              | 11,99                                   | 9,      |
|                |                  |                    | 10,95                                                 | 6,42                                                                                                                                                                                                                                                                                                                                                                                                                                                                                                                                                                                                                                                                                                                                                                                                                                                                                                                                                                                                                                                                                                                                                                                                                                                                                                                                                                                                                                                                                                                                                                                                                                                                                                                                                                                                                                                                                                                                                                                                                                                                                                                           | 12,57       | 8,69   | 14,76                  | 11,81 | 16,41                                                                                                                                                                                                                                                                                                                                                                                                                                                                                                                                                                                                                                                                                                                                                                                                                                                                                                                                                                                                                                                                                                                                                                                                                                                                                                                                                                                                                                                                                                                                                                                                                                                                                                                                                                                                                                                                                                                                                                                                                                                                                                                          | 13,42              | 18,46                                   | 15,13                                                                                                                                                                                                                                                                                                                                                                                                                                                                                                                                                                                                                                                                                                                                                                                                                                                                                                                                                                                                                                                                                                                                                                                                                                                                                                                                                                                                                                                                                                                                                                                                                                                                                                                                                                                                                                                                                                                                                                                                                                                                                                                          | 20,00                                   | 16      |
| 4 750          | 4 500            | 2012+08            | 6,25                                                  | 3,50                                                                                                                                                                                                                                                                                                                                                                                                                                                                                                                                                                                                                                                                                                                                                                                                                                                                                                                                                                                                                                                                                                                                                                                                                                                                                                                                                                                                                                                                                                                                                                                                                                                                                                                                                                                                                                                                                                                                                                                                                                                                                                                           | 7,14        | 4,67   | 8,78                   | 6,70  | 9,64                                                                                                                                                                                                                                                                                                                                                                                                                                                                                                                                                                                                                                                                                                                                                                                                                                                                                                                                                                                                                                                                                                                                                                                                                                                                                                                                                                                                                                                                                                                                                                                                                                                                                                                                                                                                                                                                                                                                                                                                                                                                                                                           | 7,78               | 10,85                                   | 8,79                                                                                                                                                                                                                                                                                                                                                                                                                                                                                                                                                                                                                                                                                                                                                                                                                                                                                                                                                                                                                                                                                                                                                                                                                                                                                                                                                                                                                                                                                                                                                                                                                                                                                                                                                                                                                                                                                                                                                                                                                                                                                                                           | 11,22                                   | 9,      |
|                | 4 000 2012 400   |                    | 10,56                                                 | 5,47                                                                                                                                                                                                                                                                                                                                                                                                                                                                                                                                                                                                                                                                                                                                                                                                                                                                                                                                                                                                                                                                                                                                                                                                                                                                                                                                                                                                                                                                                                                                                                                                                                                                                                                                                                                                                                                                                                                                                                                                                                                                                                                           | 12,15       | 7,49   | 14,29                  | 10,32 | 15,90                                                                                                                                                                                                                                                                                                                                                                                                                                                                                                                                                                                                                                                                                                                                                                                                                                                                                                                                                                                                                                                                                                                                                                                                                                                                                                                                                                                                                                                                                                                                                                                                                                                                                                                                                                                                                                                                                                                                                                                                                                                                                                                          | 13,00              | 17,92                                   | 14,68                                                                                                                                                                                                                                                                                                                                                                                                                                                                                                                                                                                                                                                                                                                                                                                                                                                                                                                                                                                                                                                                                                                                                                                                                                                                                                                                                                                                                                                                                                                                                                                                                                                                                                                                                                                                                                                                                                                                                                                                                                                                                                                          | 19,52                                   | 16      |
| 5 000          | 4 750            | 4750 2012 + 010    | 5,67                                                  | 3,01                                                                                                                                                                                                                                                                                                                                                                                                                                                                                                                                                                                                                                                                                                                                                                                                                                                                                                                                                                                                                                                                                                                                                                                                                                                                                                                                                                                                                                                                                                                                                                                                                                                                                                                                                                                                                                                                                                                                                                                                                                                                                                                           | 6,45        | 4,06   | 8,00                   | 5,95  | 8,88                                                                                                                                                                                                                                                                                                                                                                                                                                                                                                                                                                                                                                                                                                                                                                                                                                                                                                                                                                                                                                                                                                                                                                                                                                                                                                                                                                                                                                                                                                                                                                                                                                                                                                                                                                                                                                                                                                                                                                                                                                                                                                                           | 7,15               | 10,15                                   | 8,20                                                                                                                                                                                                                                                                                                                                                                                                                                                                                                                                                                                                                                                                                                                                                                                                                                                                                                                                                                                                                                                                                                                                                                                                                                                                                                                                                                                                                                                                                                                                                                                                                                                                                                                                                                                                                                                                                                                                                                                                                                                                                                                           | 10,46                                   | 8,      |
|                | 4750 2012 + 1010 | 2012 1010          | 10,47                                                 | 4,73                                                                                                                                                                                                                                                                                                                                                                                                                                                                                                                                                                                                                                                                                                                                                                                                                                                                                                                                                                                                                                                                                                                                                                                                                                                                                                                                                                                                                                                                                                                                                                                                                                                                                                                                                                                                                                                                                                                                                                                                                                                                                                                           | 12,04       | 6,55   | 14,20                  | 9,17  | 15,80                                                                                                                                                                                                                                                                                                                                                                                                                                                                                                                                                                                                                                                                                                                                                                                                                                                                                                                                                                                                                                                                                                                                                                                                                                                                                                                                                                                                                                                                                                                                                                                                                                                                                                                                                                                                                                                                                                                                                                                                                                                                                                                          | 11,60              | 17,81                                   | 14,59                                                                                                                                                                                                                                                                                                                                                                                                                                                                                                                                                                                                                                                                                                                                                                                                                                                                                                                                                                                                                                                                                                                                                                                                                                                                                                                                                                                                                                                                                                                                                                                                                                                                                                                                                                                                                                                                                                                                                                                                                                                                                                                          | 19,44                                   | 15      |
| 5 250          | 5 000            | 5 000 2012 +012    | 5,14                                                  | 2,63                                                                                                                                                                                                                                                                                                                                                                                                                                                                                                                                                                                                                                                                                                                                                                                                                                                                                                                                                                                                                                                                                                                                                                                                                                                                                                                                                                                                                                                                                                                                                                                                                                                                                                                                                                                                                                                                                                                                                                                                                                                                                                                           | 5,84        | 3,58   | 7,30                   | 5,37  | 8,08                                                                                                                                                                                                                                                                                                                                                                                                                                                                                                                                                                                                                                                                                                                                                                                                                                                                                                                                                                                                                                                                                                                                                                                                                                                                                                                                                                                                                                                                                                                                                                                                                                                                                                                                                                                                                                                                                                                                                                                                                                                                                                                           | 6,48               | 9,43                                    | 7,60                                                                                                                                                                                                                                                                                                                                                                                                                                                                                                                                                                                                                                                                                                                                                                                                                                                                                                                                                                                                                                                                                                                                                                                                                                                                                                                                                                                                                                                                                                                                                                                                                                                                                                                                                                                                                                                                                                                                                                                                                                                                                                                           | 9,69                                    | 7,      |
| 0.200          | 5 500            | 2012 7012          | 9,59                                                  | 4,14                                                                                                                                                                                                                                                                                                                                                                                                                                                                                                                                                                                                                                                                                                                                                                                                                                                                                                                                                                                                                                                                                                                                                                                                                                                                                                                                                                                                                                                                                                                                                                                                                                                                                                                                                                                                                                                                                                                                                                                                                                                                                                                           | 13,30       | 5,81   | 13,34                  | 8,25  | 15,06                                                                                                                                                                                                                                                                                                                                                                                                                                                                                                                                                                                                                                                                                                                                                                                                                                                                                                                                                                                                                                                                                                                                                                                                                                                                                                                                                                                                                                                                                                                                                                                                                                                                                                                                                                                                                                                                                                                                                                                                                                                                                                                          | 10,50              | 17,23                                   | 13,34                                                                                                                                                                                                                                                                                                                                                                                                                                                                                                                                                                                                                                                                                                                                                                                                                                                                                                                                                                                                                                                                                                                                                                                                                                                                                                                                                                                                                                                                                                                                                                                                                                                                                                                                                                                                                                                                                                                                                                                                                                                                                                                          | 18,68                                   | 15      |
| 5 500          | 5 250            | 2012+012           | 4,72                                                  | 2,00                                                                                                                                                                                                                                                                                                                                                                                                                                                                                                                                                                                                                                                                                                                                                                                                                                                                                                                                                                                                                                                                                                                                                                                                                                                                                                                                                                                                                                                                                                                                                                                                                                                                                                                                                                                                                                                                                                                                                                                                                                                                                                                           | 5,35        | 2,78   | 6,73                   | 4,37  | 7,44                                                                                                                                                                                                                                                                                                                                                                                                                                                                                                                                                                                                                                                                                                                                                                                                                                                                                                                                                                                                                                                                                                                                                                                                                                                                                                                                                                                                                                                                                                                                                                                                                                                                                                                                                                                                                                                                                                                                                                                                                                                                                                                           | 5,46               | 8,72                                    | 7,01                                                                                                                                                                                                                                                                                                                                                                                                                                                                                                                                                                                                                                                                                                                                                                                                                                                                                                                                                                                                                                                                                                                                                                                                                                                                                                                                                                                                                                                                                                                                                                                                                                                                                                                                                                                                                                                                                                                                                                                                                                                                                                                           | 8,96                                    | 7,      |
| 0 000          | 5 250            | 2012 +012          | 8,89                                                  | 3,23                                                                                                                                                                                                                                                                                                                                                                                                                                                                                                                                                                                                                                                                                                                                                                                                                                                                                                                                                                                                                                                                                                                                                                                                                                                                                                                                                                                                                                                                                                                                                                                                                                                                                                                                                                                                                                                                                                                                                                                                                                                                                                                           | 12,35       | 4,64   | 12,39                  | 6,79  | 13,97                                                                                                                                                                                                                                                                                                                                                                                                                                                                                                                                                                                                                                                                                                                                                                                                                                                                                                                                                                                                                                                                                                                                                                                                                                                                                                                                                                                                                                                                                                                                                                                                                                                                                                                                                                                                                                                                                                                                                                                                                                                                                                                          | 8,70               | 15,94                                   | 11,19                                                                                                                                                                                                                                                                                                                                                                                                                                                                                                                                                                                                                                                                                                                                                                                                                                                                                                                                                                                                                                                                                                                                                                                                                                                                                                                                                                                                                                                                                                                                                                                                                                                                                                                                                                                                                                                                                                                                                                                                                                                                                                                          | 17,41                                   | 13      |
| E 7E0          | E E00            | 2012 012           |                                                       |                                                                                                                                                                                                                                                                                                                                                                                                                                                                                                                                                                                                                                                                                                                                                                                                                                                                                                                                                                                                                                                                                                                                                                                                                                                                                                                                                                                                                                                                                                                                                                                                                                                                                                                                                                                                                                                                                                                                                                                                                                                                                                                                | 4,91        | 2,11   | 6,22                   | 3,54  | 6,86                                                                                                                                                                                                                                                                                                                                                                                                                                                                                                                                                                                                                                                                                                                                                                                                                                                                                                                                                                                                                                                                                                                                                                                                                                                                                                                                                                                                                                                                                                                                                                                                                                                                                                                                                                                                                                                                                                                                                                                                                                                                                                                           | 4,45               | 8,07                                    | 5,99                                                                                                                                                                                                                                                                                                                                                                                                                                                                                                                                                                                                                                                                                                                                                                                                                                                                                                                                                                                                                                                                                                                                                                                                                                                                                                                                                                                                                                                                                                                                                                                                                                                                                                                                                                                                                                                                                                                                                                                                                                                                                                                           | 8,31                                    | 6,      |
| 5 750          | 5 500            | 2012+012           | 8,09                                                  | 2,46                                                                                                                                                                                                                                                                                                                                                                                                                                                                                                                                                                                                                                                                                                                                                                                                                                                                                                                                                                                                                                                                                                                                                                                                                                                                                                                                                                                                                                                                                                                                                                                                                                                                                                                                                                                                                                                                                                                                                                                                                                                                                                                           | 11,12       | 3,65   | 11,16                  | 5,56  | 12,47                                                                                                                                                                                                                                                                                                                                                                                                                                                                                                                                                                                                                                                                                                                                                                                                                                                                                                                                                                                                                                                                                                                                                                                                                                                                                                                                                                                                                                                                                                                                                                                                                                                                                                                                                                                                                                                                                                                                                                                                                                                                                                                          | 7,19               | 14,13                                   | 9,38                                                                                                                                                                                                                                                                                                                                                                                                                                                                                                                                                                                                                                                                                                                                                                                                                                                                                                                                                                                                                                                                                                                                                                                                                                                                                                                                                                                                                                                                                                                                                                                                                                                                                                                                                                                                                                                                                                                                                                                                                                                                                                                           | 15,42                                   | 11      |
|                |                  |                    |                                                       |                                                                                                                                                                                                                                                                                                                                                                                                                                                                                                                                                                                                                                                                                                                                                                                                                                                                                                                                                                                                                                                                                                                                                                                                                                                                                                                                                                                                                                                                                                                                                                                                                                                                                                                                                                                                                                                                                                                                                                                                                                                                                                                                | 4,45        | 1,86   | 5,70                   | 3,24  | 6,27                                                                                                                                                                                                                                                                                                                                                                                                                                                                                                                                                                                                                                                                                                                                                                                                                                                                                                                                                                                                                                                                                                                                                                                                                                                                                                                                                                                                                                                                                                                                                                                                                                                                                                                                                                                                                                                                                                                                                                                                                                                                                                                           | 4,08               | 7,41                                    | 5,56                                                                                                                                                                                                                                                                                                                                                                                                                                                                                                                                                                                                                                                                                                                                                                                                                                                                                                                                                                                                                                                                                                                                                                                                                                                                                                                                                                                                                                                                                                                                                                                                                                                                                                                                                                                                                                                                                                                                                                                                                                                                                                                           | 7,72                                    | 6,      |
| 6 000          | 5 / 50           | 2012+014           | 7,54                                                  | 2,13                                                                                                                                                                                                                                                                                                                                                                                                                                                                                                                                                                                                                                                                                                                                                                                                                                                                                                                                                                                                                                                                                                                                                                                                                                                                                                                                                                                                                                                                                                                                                                                                                                                                                                                                                                                                                                                                                                                                                                                                                                                                                                                           | 8,77        | 3,25   | 10,61                  | 5,06  | 11,94                                                                                                                                                                                                                                                                                                                                                                                                                                                                                                                                                                                                                                                                                                                                                                                                                                                                                                                                                                                                                                                                                                                                                                                                                                                                                                                                                                                                                                                                                                                                                                                                                                                                                                                                                                                                                                                                                                                                                                                                                                                                                                                          | 6,61               | 13,74                                   | 8,68                                                                                                                                                                                                                                                                                                                                                                                                                                                                                                                                                                                                                                                                                                                                                                                                                                                                                                                                                                                                                                                                                                                                                                                                                                                                                                                                                                                                                                                                                                                                                                                                                                                                                                                                                                                                                                                                                                                                                                                                                                                                                                                           | 15,18                                   | 10      |
|                |                  |                    |                                                       |                                                                                                                                                                                                                                                                                                                                                                                                                                                                                                                                                                                                                                                                                                                                                                                                                                                                                                                                                                                                                                                                                                                                                                                                                                                                                                                                                                                                                                                                                                                                                                                                                                                                                                                                                                                                                                                                                                                                                                                                                                                                                                                                |             |        | 5,29                   | 2,59  | 5,80                                                                                                                                                                                                                                                                                                                                                                                                                                                                                                                                                                                                                                                                                                                                                                                                                                                                                                                                                                                                                                                                                                                                                                                                                                                                                                                                                                                                                                                                                                                                                                                                                                                                                                                                                                                                                                                                                                                                                                                                                                                                                                                           | 3,29               | 6,88                                    | 4,61                                                                                                                                                                                                                                                                                                                                                                                                                                                                                                                                                                                                                                                                                                                                                                                                                                                                                                                                                                                                                                                                                                                                                                                                                                                                                                                                                                                                                                                                                                                                                                                                                                                                                                                                                                                                                                                                                                                                                                                                                                                                                                                           | 7,18                                    | 5,      |
| 6 250          | 6 000            | 2012+014           | 7,03                                                  | 1,54                                                                                                                                                                                                                                                                                                                                                                                                                                                                                                                                                                                                                                                                                                                                                                                                                                                                                                                                                                                                                                                                                                                                                                                                                                                                                                                                                                                                                                                                                                                                                                                                                                                                                                                                                                                                                                                                                                                                                                                                                                                                                                                           | 8,18        | 2,49   | 9,93                   | 4,11  | 11,16                                                                                                                                                                                                                                                                                                                                                                                                                                                                                                                                                                                                                                                                                                                                                                                                                                                                                                                                                                                                                                                                                                                                                                                                                                                                                                                                                                                                                                                                                                                                                                                                                                                                                                                                                                                                                                                                                                                                                                                                                                                                                                                          | 5,45               | 12,86                                   | 7,28                                                                                                                                                                                                                                                                                                                                                                                                                                                                                                                                                                                                                                                                                                                                                                                                                                                                                                                                                                                                                                                                                                                                                                                                                                                                                                                                                                                                                                                                                                                                                                                                                                                                                                                                                                                                                                                                                                                                                                                                                                                                                                                           | 14,18                                   | 9,      |
|                |                  |                    |                                                       |                                                                                                                                                                                                                                                                                                                                                                                                                                                                                                                                                                                                                                                                                                                                                                                                                                                                                                                                                                                                                                                                                                                                                                                                                                                                                                                                                                                                                                                                                                                                                                                                                                                                                                                                                                                                                                                                                                                                                                                                                                                                                                                                |             |        |                        |       | 6.02                                                                                                                                                                                                                                                                                                                                                                                                                                                                                                                                                                                                                                                                                                                                                                                                                                                                                                                                                                                                                                                                                                                                                                                                                                                                                                                                                                                                                                                                                                                                                                                                                                                                                                                                                                                                                                                                                                                                                                                                                                                                                                                           | 2,61               | 7,05                                    | 3,79                                                                                                                                                                                                                                                                                                                                                                                                                                                                                                                                                                                                                                                                                                                                                                                                                                                                                                                                                                                                                                                                                                                                                                                                                                                                                                                                                                                                                                                                                                                                                                                                                                                                                                                                                                                                                                                                                                                                                                                                                                                                                                                           | 7,56                                    | 4.      |
| 6 500          | 6 250            | 2012+014           |                                                       |                                                                                                                                                                                                                                                                                                                                                                                                                                                                                                                                                                                                                                                                                                                                                                                                                                                                                                                                                                                                                                                                                                                                                                                                                                                                                                                                                                                                                                                                                                                                                                                                                                                                                                                                                                                                                                                                                                                                                                                                                                                                                                                                |             |        |                        |       | DECEMBER OF THE PARTY OF THE PA | and the same       |                                         | 6,08                                                                                                                                                                                                                                                                                                                                                                                                                                                                                                                                                                                                                                                                                                                                                                                                                                                                                                                                                                                                                                                                                                                                                                                                                                                                                                                                                                                                                                                                                                                                                                                                                                                                                                                                                                                                                                                                                                                                                                                                                                                                                                                           | and of the latest of                    | -       |
|                |                  |                    |                                                       |                                                                                                                                                                                                                                                                                                                                                                                                                                                                                                                                                                                                                                                                                                                                                                                                                                                                                                                                                                                                                                                                                                                                                                                                                                                                                                                                                                                                                                                                                                                                                                                                                                                                                                                                                                                                                                                                                                                                                                                                                                                                                                                                |             |        |                        |       | II PARTONIC                                                                                                                                                                                                                                                                                                                                                                                                                                                                                                                                                                                                                                                                                                                                                                                                                                                                                                                                                                                                                                                                                                                                                                                                                                                                                                                                                                                                                                                                                                                                                                                                                                                                                                                                                                                                                                                                                                                                                                                                                                                                                                                    | 2.41               | LIST STORY                              | MISSESSEE STATE                                                                                                                                                                                                                                                                                                                                                                                                                                                                                                                                                                                                                                                                                                                                                                                                                                                                                                                                                                                                                                                                                                                                                                                                                                                                                                                                                                                                                                                                                                                                                                                                                                                                                                                                                                                                                                                                                                                                                                                                                                                                                                                | 7,34                                    |         |
| 6 750          | 6 500            | 2012+016           |                                                       |                                                                                                                                                                                                                                                                                                                                                                                                                                                                                                                                                                                                                                                                                                                                                                                                                                                                                                                                                                                                                                                                                                                                                                                                                                                                                                                                                                                                                                                                                                                                                                                                                                                                                                                                                                                                                                                                                                                                                                                                                                                                                                                                |             |        |                        |       | 2000000                                                                                                                                                                                                                                                                                                                                                                                                                                                                                                                                                                                                                                                                                                                                                                                                                                                                                                                                                                                                                                                                                                                                                                                                                                                                                                                                                                                                                                                                                                                                                                                                                                                                                                                                                                                                                                                                                                                                                                                                                                                                                                                        | 1000               | Total Control                           | 5,67                                                                                                                                                                                                                                                                                                                                                                                                                                                                                                                                                                                                                                                                                                                                                                                                                                                                                                                                                                                                                                                                                                                                                                                                                                                                                                                                                                                                                                                                                                                                                                                                                                                                                                                                                                                                                                                                                                                                                                                                                                                                                                                           |                                         |         |
|                |                  |                    |                                                       |                                                                                                                                                                                                                                                                                                                                                                                                                                                                                                                                                                                                                                                                                                                                                                                                                                                                                                                                                                                                                                                                                                                                                                                                                                                                                                                                                                                                                                                                                                                                                                                                                                                                                                                                                                                                                                                                                                                                                                                                                                                                                                                                |             |        |                        |       |                                                                                                                                                                                                                                                                                                                                                                                                                                                                                                                                                                                                                                                                                                                                                                                                                                                                                                                                                                                                                                                                                                                                                                                                                                                                                                                                                                                                                                                                                                                                                                                                                                                                                                                                                                                                                                                                                                                                                                                                                                                                                                                                | 2,24               |                                         |                                                                                                                                                                                                                                                                                                                                                                                                                                                                                                                                                                                                                                                                                                                                                                                                                                                                                                                                                                                                                                                                                                                                                                                                                                                                                                                                                                                                                                                                                                                                                                                                                                                                                                                                                                                                                                                                                                                                                                                                                                                                                                                                | 6,87                                    | -       |
| 7 000          | 6750             | 2012+018           |                                                       |                                                                                                                                                                                                                                                                                                                                                                                                                                                                                                                                                                                                                                                                                                                                                                                                                                                                                                                                                                                                                                                                                                                                                                                                                                                                                                                                                                                                                                                                                                                                                                                                                                                                                                                                                                                                                                                                                                                                                                                                                                                                                                                                |             |        |                        |       | -                                                                                                                                                                                                                                                                                                                                                                                                                                                                                                                                                                                                                                                                                                                                                                                                                                                                                                                                                                                                                                                                                                                                                                                                                                                                                                                                                                                                                                                                                                                                                                                                                                                                                                                                                                                                                                                                                                                                                                                                                                                                                                                              | 3,80               | 200000000000000000000000000000000000000 | The second second                                                                                                                                                                                                                                                                                                                                                                                                                                                                                                                                                                                                                                                                                                                                                                                                                                                                                                                                                                                                                                                                                                                                                                                                                                                                                                                                                                                                                                                                                                                                                                                                                                                                                                                                                                                                                                                                                                                                                                                                                                                                                                              | 12,73                                   |         |
|                |                  |                    |                                                       |                                                                                                                                                                                                                                                                                                                                                                                                                                                                                                                                                                                                                                                                                                                                                                                                                                                                                                                                                                                                                                                                                                                                                                                                                                                                                                                                                                                                                                                                                                                                                                                                                                                                                                                                                                                                                                                                                                                                                                                                                                                                                                                                |             |        |                        |       | 11,00                                                                                                                                                                                                                                                                                                                                                                                                                                                                                                                                                                                                                                                                                                                                                                                                                                                                                                                                                                                                                                                                                                                                                                                                                                                                                                                                                                                                                                                                                                                                                                                                                                                                                                                                                                                                                                                                                                                                                                                                                                                                                                                          | 0,00               |                                         |                                                                                                                                                                                                                                                                                                                                                                                                                                                                                                                                                                                                                                                                                                                                                                                                                                                                                                                                                                                                                                                                                                                                                                                                                                                                                                                                                                                                                                                                                                                                                                                                                                                                                                                                                                                                                                                                                                                                                                                                                                                                                                                                |                                         |         |
| 7 250          | 7 000            | 2012+018           |                                                       |                                                                                                                                                                                                                                                                                                                                                                                                                                                                                                                                                                                                                                                                                                                                                                                                                                                                                                                                                                                                                                                                                                                                                                                                                                                                                                                                                                                                                                                                                                                                                                                                                                                                                                                                                                                                                                                                                                                                                                                                                                                                                                                                |             |        |                        |       | 10.24                                                                                                                                                                                                                                                                                                                                                                                                                                                                                                                                                                                                                                                                                                                                                                                                                                                                                                                                                                                                                                                                                                                                                                                                                                                                                                                                                                                                                                                                                                                                                                                                                                                                                                                                                                                                                                                                                                                                                                                                                                                                                                                          | 3.05               | 6,39                                    | 200                                                                                                                                                                                                                                                                                                                                                                                                                                                                                                                                                                                                                                                                                                                                                                                                                                                                                                                                                                                                                                                                                                                                                                                                                                                                                                                                                                                                                                                                                                                                                                                                                                                                                                                                                                                                                                                                                                                                                                                                                                                                                                                            | 6,45                                    |         |
|                |                  |                    |                                                       |                                                                                                                                                                                                                                                                                                                                                                                                                                                                                                                                                                                                                                                                                                                                                                                                                                                                                                                                                                                                                                                                                                                                                                                                                                                                                                                                                                                                                                                                                                                                                                                                                                                                                                                                                                                                                                                                                                                                                                                                                                                                                                                                |             |        |                        |       | 10,24                                                                                                                                                                                                                                                                                                                                                                                                                                                                                                                                                                                                                                                                                                                                                                                                                                                                                                                                                                                                                                                                                                                                                                                                                                                                                                                                                                                                                                                                                                                                                                                                                                                                                                                                                                                                                                                                                                                                                                                                                                                                                                                          | 3,05               | all residences                          | The state of the s | 12,03                                   | _7      |
| 7 500          | 7 250            | 2012+018           |                                                       |                                                                                                                                                                                                                                                                                                                                                                                                                                                                                                                                                                                                                                                                                                                                                                                                                                                                                                                                                                                                                                                                                                                                                                                                                                                                                                                                                                                                                                                                                                                                                                                                                                                                                                                                                                                                                                                                                                                                                                                                                                                                                                                                |             |        |                        |       | 0.04                                                                                                                                                                                                                                                                                                                                                                                                                                                                                                                                                                                                                                                                                                                                                                                                                                                                                                                                                                                                                                                                                                                                                                                                                                                                                                                                                                                                                                                                                                                                                                                                                                                                                                                                                                                                                                                                                                                                                                                                                                                                                                                           | 0.40               | 6,03                                    |                                                                                                                                                                                                                                                                                                                                                                                                                                                                                                                                                                                                                                                                                                                                                                                                                                                                                                                                                                                                                                                                                                                                                                                                                                                                                                                                                                                                                                                                                                                                                                                                                                                                                                                                                                                                                                                                                                                                                                                                                                                                                                                                | 6,06                                    |         |
|                |                  |                    |                                                       |                                                                                                                                                                                                                                                                                                                                                                                                                                                                                                                                                                                                                                                                                                                                                                                                                                                                                                                                                                                                                                                                                                                                                                                                                                                                                                                                                                                                                                                                                                                                                                                                                                                                                                                                                                                                                                                                                                                                                                                                                                                                                                                                |             |        |                        |       | 9,24                                                                                                                                                                                                                                                                                                                                                                                                                                                                                                                                                                                                                                                                                                                                                                                                                                                                                                                                                                                                                                                                                                                                                                                                                                                                                                                                                                                                                                                                                                                                                                                                                                                                                                                                                                                                                                                                                                                                                                                                                                                                                                                           | 2,40               |                                         | 3,64                                                                                                                                                                                                                                                                                                                                                                                                                                                                                                                                                                                                                                                                                                                                                                                                                                                                                                                                                                                                                                                                                                                                                                                                                                                                                                                                                                                                                                                                                                                                                                                                                                                                                                                                                                                                                                                                                                                                                                                                                                                                                                                           |                                         |         |
| 7 750          | 7 500            | 2012+020           |                                                       |                                                                                                                                                                                                                                                                                                                                                                                                                                                                                                                                                                                                                                                                                                                                                                                                                                                                                                                                                                                                                                                                                                                                                                                                                                                                                                                                                                                                                                                                                                                                                                                                                                                                                                                                                                                                                                                                                                                                                                                                                                                                                                                                |             |        |                        |       |                                                                                                                                                                                                                                                                                                                                                                                                                                                                                                                                                                                                                                                                                                                                                                                                                                                                                                                                                                                                                                                                                                                                                                                                                                                                                                                                                                                                                                                                                                                                                                                                                                                                                                                                                                                                                                                                                                                                                                                                                                                                                                                                |                    | 5,67                                    |                                                                                                                                                                                                                                                                                                                                                                                                                                                                                                                                                                                                                                                                                                                                                                                                                                                                                                                                                                                                                                                                                                                                                                                                                                                                                                                                                                                                                                                                                                                                                                                                                                                                                                                                                                                                                                                                                                                                                                                                                                                                                                                                | 5,68                                    |         |
|                |                  |                    |                                                       |                                                                                                                                                                                                                                                                                                                                                                                                                                                                                                                                                                                                                                                                                                                                                                                                                                                                                                                                                                                                                                                                                                                                                                                                                                                                                                                                                                                                                                                                                                                                                                                                                                                                                                                                                                                                                                                                                                                                                                                                                                                                                                                                |             |        |                        |       | 9,52                                                                                                                                                                                                                                                                                                                                                                                                                                                                                                                                                                                                                                                                                                                                                                                                                                                                                                                                                                                                                                                                                                                                                                                                                                                                                                                                                                                                                                                                                                                                                                                                                                                                                                                                                                                                                                                                                                                                                                                                                                                                                                                           | 2,21               | 10,36                                   | 3,41                                                                                                                                                                                                                                                                                                                                                                                                                                                                                                                                                                                                                                                                                                                                                                                                                                                                                                                                                                                                                                                                                                                                                                                                                                                                                                                                                                                                                                                                                                                                                                                                                                                                                                                                                                                                                                                                                                                                                                                                                                                                                                                           | USE/SUIDE                               | 10000   |
| 8 000          | 7 750            | 2012+020           |                                                       |                                                                                                                                                                                                                                                                                                                                                                                                                                                                                                                                                                                                                                                                                                                                                                                                                                                                                                                                                                                                                                                                                                                                                                                                                                                                                                                                                                                                                                                                                                                                                                                                                                                                                                                                                                                                                                                                                                                                                                                                                                                                                                                                |             |        |                        |       |                                                                                                                                                                                                                                                                                                                                                                                                                                                                                                                                                                                                                                                                                                                                                                                                                                                                                                                                                                                                                                                                                                                                                                                                                                                                                                                                                                                                                                                                                                                                                                                                                                                                                                                                                                                                                                                                                                                                                                                                                                                                                                                                |                    |                                         |                                                                                                                                                                                                                                                                                                                                                                                                                                                                                                                                                                                                                                                                                                                                                                                                                                                                                                                                                                                                                                                                                                                                                                                                                                                                                                                                                                                                                                                                                                                                                                                                                                                                                                                                                                                                                                                                                                                                                                                                                                                                                                                                | 5,34                                    |         |
|                |                  |                    |                                                       |                                                                                                                                                                                                                                                                                                                                                                                                                                                                                                                                                                                                                                                                                                                                                                                                                                                                                                                                                                                                                                                                                                                                                                                                                                                                                                                                                                                                                                                                                                                                                                                                                                                                                                                                                                                                                                                                                                                                                                                                                                                                                                                                |             |        |                        |       |                                                                                                                                                                                                                                                                                                                                                                                                                                                                                                                                                                                                                                                                                                                                                                                                                                                                                                                                                                                                                                                                                                                                                                                                                                                                                                                                                                                                                                                                                                                                                                                                                                                                                                                                                                                                                                                                                                                                                                                                                                                                                                                                |                    | 9,84                                    | 2,75                                                                                                                                                                                                                                                                                                                                                                                                                                                                                                                                                                                                                                                                                                                                                                                                                                                                                                                                                                                                                                                                                                                                                                                                                                                                                                                                                                                                                                                                                                                                                                                                                                                                                                                                                                                                                                                                                                                                                                                                                                                                                                                           | 10,21                                   | 3,      |
| 8 250          | 8 000            | 2012+020           |                                                       |                                                                                                                                                                                                                                                                                                                                                                                                                                                                                                                                                                                                                                                                                                                                                                                                                                                                                                                                                                                                                                                                                                                                                                                                                                                                                                                                                                                                                                                                                                                                                                                                                                                                                                                                                                                                                                                                                                                                                                                                                                                                                                                                |             |        |                        |       |                                                                                                                                                                                                                                                                                                                                                                                                                                                                                                                                                                                                                                                                                                                                                                                                                                                                                                                                                                                                                                                                                                                                                                                                                                                                                                                                                                                                                                                                                                                                                                                                                                                                                                                                                                                                                                                                                                                                                                                                                                                                                                                                |                    |                                         |                                                                                                                                                                                                                                                                                                                                                                                                                                                                                                                                                                                                                                                                                                                                                                                                                                                                                                                                                                                                                                                                                                                                                                                                                                                                                                                                                                                                                                                                                                                                                                                                                                                                                                                                                                                                                                                                                                                                                                                                                                                                                                                                | 5,03                                    | 1,      |
| 2 200          | 0 000            | 2012 7020          |                                                       |                                                                                                                                                                                                                                                                                                                                                                                                                                                                                                                                                                                                                                                                                                                                                                                                                                                                                                                                                                                                                                                                                                                                                                                                                                                                                                                                                                                                                                                                                                                                                                                                                                                                                                                                                                                                                                                                                                                                                                                                                                                                                                                                |             |        |                        |       |                                                                                                                                                                                                                                                                                                                                                                                                                                                                                                                                                                                                                                                                                                                                                                                                                                                                                                                                                                                                                                                                                                                                                                                                                                                                                                                                                                                                                                                                                                                                                                                                                                                                                                                                                                                                                                                                                                                                                                                                                                                                                                                                |                    | 9,35                                    | 2,17                                                                                                                                                                                                                                                                                                                                                                                                                                                                                                                                                                                                                                                                                                                                                                                                                                                                                                                                                                                                                                                                                                                                                                                                                                                                                                                                                                                                                                                                                                                                                                                                                                                                                                                                                                                                                                                                                                                                                                                                                                                                                                                           | 9,69                                    | 3,      |