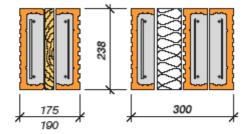

# POROTHERM Slabs

Pink lines = simple joists Blue lines = double joists

| organia di     |                  | 9200               | MIAKO 15/62,5 PTH MIAKO 19/62,5 PTH MIAKO 23/62,5 PTH |                                                                                                                                                                                                                                                                                                                                                                                                                                                                                                                                                                                                                                                                                                                                                                                                                                                                                                                                                                                                                                                                                                                                                                                                                                                                                                                                                                                                                                                                                                                                                                                                                                                                                                                                                                                                                                                                                                                                                                                                                                                                                                                                |             |        |                        |       |                                                                                                                                                                                                                                                                                                                                                                                                                                                                                                                                                                                                                                                                                                                                                                                                                                                                                                                                                                                                                                                                                                                                                                                                                                                                                                                                                                                                                                                                                                                                                                                                                                                                                                                                                                                                                                                                                                                                                                                                                                                                                                                                |                    |                                         | 100                                                                                                                                                                                                                                                                                                                                                                                                                                                                                                                                                                                                                                                                                                                                                                                                                                                                                                                                                                                                                                                                                                                                                                                                                                                                                                                                                                                                                                                                                                                                                                                                                                                                                                                                                                                                                                                                                                                                                                                                                                                                                                                            |                                         |         |
|----------------|------------------|--------------------|-------------------------------------------------------|--------------------------------------------------------------------------------------------------------------------------------------------------------------------------------------------------------------------------------------------------------------------------------------------------------------------------------------------------------------------------------------------------------------------------------------------------------------------------------------------------------------------------------------------------------------------------------------------------------------------------------------------------------------------------------------------------------------------------------------------------------------------------------------------------------------------------------------------------------------------------------------------------------------------------------------------------------------------------------------------------------------------------------------------------------------------------------------------------------------------------------------------------------------------------------------------------------------------------------------------------------------------------------------------------------------------------------------------------------------------------------------------------------------------------------------------------------------------------------------------------------------------------------------------------------------------------------------------------------------------------------------------------------------------------------------------------------------------------------------------------------------------------------------------------------------------------------------------------------------------------------------------------------------------------------------------------------------------------------------------------------------------------------------------------------------------------------------------------------------------------------|-------------|--------|------------------------|-------|--------------------------------------------------------------------------------------------------------------------------------------------------------------------------------------------------------------------------------------------------------------------------------------------------------------------------------------------------------------------------------------------------------------------------------------------------------------------------------------------------------------------------------------------------------------------------------------------------------------------------------------------------------------------------------------------------------------------------------------------------------------------------------------------------------------------------------------------------------------------------------------------------------------------------------------------------------------------------------------------------------------------------------------------------------------------------------------------------------------------------------------------------------------------------------------------------------------------------------------------------------------------------------------------------------------------------------------------------------------------------------------------------------------------------------------------------------------------------------------------------------------------------------------------------------------------------------------------------------------------------------------------------------------------------------------------------------------------------------------------------------------------------------------------------------------------------------------------------------------------------------------------------------------------------------------------------------------------------------------------------------------------------------------------------------------------------------------------------------------------------------|--------------------|-----------------------------------------|--------------------------------------------------------------------------------------------------------------------------------------------------------------------------------------------------------------------------------------------------------------------------------------------------------------------------------------------------------------------------------------------------------------------------------------------------------------------------------------------------------------------------------------------------------------------------------------------------------------------------------------------------------------------------------------------------------------------------------------------------------------------------------------------------------------------------------------------------------------------------------------------------------------------------------------------------------------------------------------------------------------------------------------------------------------------------------------------------------------------------------------------------------------------------------------------------------------------------------------------------------------------------------------------------------------------------------------------------------------------------------------------------------------------------------------------------------------------------------------------------------------------------------------------------------------------------------------------------------------------------------------------------------------------------------------------------------------------------------------------------------------------------------------------------------------------------------------------------------------------------------------------------------------------------------------------------------------------------------------------------------------------------------------------------------------------------------------------------------------------------------|-----------------------------------------|---------|
| Joist<br>ength | Clear<br>span    | Reinfor-<br>cement | h=                                                    |                                                                                                                                                                                                                                                                                                                                                                                                                                                                                                                                                                                                                                                                                                                                                                                                                                                                                                                                                                                                                                                                                                                                                                                                                                                                                                                                                                                                                                                                                                                                                                                                                                                                                                                                                                                                                                                                                                                                                                                                                                                                                                                                | h =         |        | He i                   |       | h =                                                                                                                                                                                                                                                                                                                                                                                                                                                                                                                                                                                                                                                                                                                                                                                                                                                                                                                                                                                                                                                                                                                                                                                                                                                                                                                                                                                                                                                                                                                                                                                                                                                                                                                                                                                                                                                                                                                                                                                                                                                                                                                            |                    |                                         |                                                                                                                                                                                                                                                                                                                                                                                                                                                                                                                                                                                                                                                                                                                                                                                                                                                                                                                                                                                                                                                                                                                                                                                                                                                                                                                                                                                                                                                                                                                                                                                                                                                                                                                                                                                                                                                                                                                                                                                                                                                                                                                                | h =                                     |         |
|                | [mm]             | diameter           | q <sub>d</sub>                                        |                                                                                                                                                                                                                                                                                                                                                                                                                                                                                                                                                                                                                                                                                                                                                                                                                                                                                                                                                                                                                                                                                                                                                                                                                                                                                                                                                                                                                                                                                                                                                                                                                                                                                                                                                                                                                                                                                                                                                                                                                                                                                                                                |             |        |                        |       |                                                                                                                                                                                                                                                                                                                                                                                                                                                                                                                                                                                                                                                                                                                                                                                                                                                                                                                                                                                                                                                                                                                                                                                                                                                                                                                                                                                                                                                                                                                                                                                                                                                                                                                                                                                                                                                                                                                                                                                                                                                                                                                                |                    |                                         | $q_n$                                                                                                                                                                                                                                                                                                                                                                                                                                                                                                                                                                                                                                                                                                                                                                                                                                                                                                                                                                                                                                                                                                                                                                                                                                                                                                                                                                                                                                                                                                                                                                                                                                                                                                                                                                                                                                                                                                                                                                                                                                                                                                                          |                                         |         |
| 1 750          | 1 500            | 208                | 20.00                                                 | 20,00                                                                                                                                                                                                                                                                                                                                                                                                                                                                                                                                                                                                                                                                                                                                                                                                                                                                                                                                                                                                                                                                                                                                                                                                                                                                                                                                                                                                                                                                                                                                                                                                                                                                                                                                                                                                                                                                                                                                                                                                                                                                                                                          | 20,00       | 20,00  | 20,00                  | 20.00 | 20,00                                                                                                                                                                                                                                                                                                                                                                                                                                                                                                                                                                                                                                                                                                                                                                                                                                                                                                                                                                                                                                                                                                                                                                                                                                                                                                                                                                                                                                                                                                                                                                                                                                                                                                                                                                                                                                                                                                                                                                                                                                                                                                                          | 20,00              | 20.00                                   | 20,00                                                                                                                                                                                                                                                                                                                                                                                                                                                                                                                                                                                                                                                                                                                                                                                                                                                                                                                                                                                                                                                                                                                                                                                                                                                                                                                                                                                                                                                                                                                                                                                                                                                                                                                                                                                                                                                                                                                                                                                                                                                                                                                          | 20,00                                   | 2000000 |
| 2 000          | 1750             | 208                | 10000000                                              | AND DESCRIPTION OF                                                                                                                                                                                                                                                                                                                                                                                                                                                                                                                                                                                                                                                                                                                                                                                                                                                                                                                                                                                                                                                                                                                                                                                                                                                                                                                                                                                                                                                                                                                                                                                                                                                                                                                                                                                                                                                                                                                                                                                                                                                                                                             | 20,00       |        | POST CONTRACTOR        |       | 20,00                                                                                                                                                                                                                                                                                                                                                                                                                                                                                                                                                                                                                                                                                                                                                                                                                                                                                                                                                                                                                                                                                                                                                                                                                                                                                                                                                                                                                                                                                                                                                                                                                                                                                                                                                                                                                                                                                                                                                                                                                                                                                                                          | 2000               |                                         | 20,00                                                                                                                                                                                                                                                                                                                                                                                                                                                                                                                                                                                                                                                                                                                                                                                                                                                                                                                                                                                                                                                                                                                                                                                                                                                                                                                                                                                                                                                                                                                                                                                                                                                                                                                                                                                                                                                                                                                                                                                                                                                                                                                          | 100000000000000000000000000000000000000 |         |
| 2 250          | 2 000            | 208                |                                                       | 11,02                                                                                                                                                                                                                                                                                                                                                                                                                                                                                                                                                                                                                                                                                                                                                                                                                                                                                                                                                                                                                                                                                                                                                                                                                                                                                                                                                                                                                                                                                                                                                                                                                                                                                                                                                                                                                                                                                                                                                                                                                                                                                                                          |             | 12,48  | -                      |       | 19,52                                                                                                                                                                                                                                                                                                                                                                                                                                                                                                                                                                                                                                                                                                                                                                                                                                                                                                                                                                                                                                                                                                                                                                                                                                                                                                                                                                                                                                                                                                                                                                                                                                                                                                                                                                                                                                                                                                                                                                                                                                                                                                                          | 100                |                                         | 17,95                                                                                                                                                                                                                                                                                                                                                                                                                                                                                                                                                                                                                                                                                                                                                                                                                                                                                                                                                                                                                                                                                                                                                                                                                                                                                                                                                                                                                                                                                                                                                                                                                                                                                                                                                                                                                                                                                                                                                                                                                                                                                                                          |                                         |         |
| 2 500          | 2 250            | 208                | 10,24                                                 | 8.28                                                                                                                                                                                                                                                                                                                                                                                                                                                                                                                                                                                                                                                                                                                                                                                                                                                                                                                                                                                                                                                                                                                                                                                                                                                                                                                                                                                                                                                                                                                                                                                                                                                                                                                                                                                                                                                                                                                                                                                                                                                                                                                           | 11,54       | 9,36   | 0011 NO.               |       | 14,87                                                                                                                                                                                                                                                                                                                                                                                                                                                                                                                                                                                                                                                                                                                                                                                                                                                                                                                                                                                                                                                                                                                                                                                                                                                                                                                                                                                                                                                                                                                                                                                                                                                                                                                                                                                                                                                                                                                                                                                                                                                                                                                          |                    | Mark Street                             | 13,69                                                                                                                                                                                                                                                                                                                                                                                                                                                                                                                                                                                                                                                                                                                                                                                                                                                                                                                                                                                                                                                                                                                                                                                                                                                                                                                                                                                                                                                                                                                                                                                                                                                                                                                                                                                                                                                                                                                                                                                                                                                                                                                          |                                         | 1000    |
| 2 750          | 2 500            | 208                | 7,80                                                  | 6.25                                                                                                                                                                                                                                                                                                                                                                                                                                                                                                                                                                                                                                                                                                                                                                                                                                                                                                                                                                                                                                                                                                                                                                                                                                                                                                                                                                                                                                                                                                                                                                                                                                                                                                                                                                                                                                                                                                                                                                                                                                                                                                                           | 8.77        | 7,05   | 10,48                  | 8,48  | 11,43                                                                                                                                                                                                                                                                                                                                                                                                                                                                                                                                                                                                                                                                                                                                                                                                                                                                                                                                                                                                                                                                                                                                                                                                                                                                                                                                                                                                                                                                                                                                                                                                                                                                                                                                                                                                                                                                                                                                                                                                                                                                                                                          | 9.27               | 100 V 00  | 10,54                                                                                                                                                                                                                                                                                                                                                                                                                                                                                                                                                                                                                                                                                                                                                                                                                                                                                                                                                                                                                                                                                                                                                                                                                                                                                                                                                                                                                                                                                                                                                                                                                                                                                                                                                                                                                                                                                                                                                                                                                                                                                                                          | # ED (D)                                |         |
| 3 000          | 2750             | 2Ø10               | 10,88                                                 | 8,81                                                                                                                                                                                                                                                                                                                                                                                                                                                                                                                                                                                                                                                                                                                                                                                                                                                                                                                                                                                                                                                                                                                                                                                                                                                                                                                                                                                                                                                                                                                                                                                                                                                                                                                                                                                                                                                                                                                                                                                                                                                                                                                           | 12,29       | 9,99   |                        |       | 15,82                                                                                                                                                                                                                                                                                                                                                                                                                                                                                                                                                                                                                                                                                                                                                                                                                                                                                                                                                                                                                                                                                                                                                                                                                                                                                                                                                                                                                                                                                                                                                                                                                                                                                                                                                                                                                                                                                                                                                                                                                                                                                                                          |                    |                                         | 14,57                                                                                                                                                                                                                                                                                                                                                                                                                                                                                                                                                                                                                                                                                                                                                                                                                                                                                                                                                                                                                                                                                                                                                                                                                                                                                                                                                                                                                                                                                                                                                                                                                                                                                                                                                                                                                                                                                                                                                                                                                                                                                                                          |                                         |         |
| 3 250          | 3 000            | 2010               | 8,76                                                  | 7,05                                                                                                                                                                                                                                                                                                                                                                                                                                                                                                                                                                                                                                                                                                                                                                                                                                                                                                                                                                                                                                                                                                                                                                                                                                                                                                                                                                                                                                                                                                                                                                                                                                                                                                                                                                                                                                                                                                                                                                                                                                                                                                                           | 9.87        | 7,97   | 11,69                  | 9.49  | 12,81                                                                                                                                                                                                                                                                                                                                                                                                                                                                                                                                                                                                                                                                                                                                                                                                                                                                                                                                                                                                                                                                                                                                                                                                                                                                                                                                                                                                                                                                                                                                                                                                                                                                                                                                                                                                                                                                                                                                                                                                                                                                                                                          |                    |                                         | 11,82                                                                                                                                                                                                                                                                                                                                                                                                                                                                                                                                                                                                                                                                                                                                                                                                                                                                                                                                                                                                                                                                                                                                                                                                                                                                                                                                                                                                                                                                                                                                                                                                                                                                                                                                                                                                                                                                                                                                                                                                                                                                                                                          |                                         |         |
| 0 200          | 5 500            | 20.10              | 7,09                                                  | 5,65                                                                                                                                                                                                                                                                                                                                                                                                                                                                                                                                                                                                                                                                                                                                                                                                                                                                                                                                                                                                                                                                                                                                                                                                                                                                                                                                                                                                                                                                                                                                                                                                                                                                                                                                                                                                                                                                                                                                                                                                                                                                                                                           | 7,97        | 6,39   | 9.56                   | 7.71  | 10,45                                                                                                                                                                                                                                                                                                                                                                                                                                                                                                                                                                                                                                                                                                                                                                                                                                                                                                                                                                                                                                                                                                                                                                                                                                                                                                                                                                                                                                                                                                                                                                                                                                                                                                                                                                                                                                                                                                                                                                                                                                                                                                                          | 8,45               | 11,89                                   |                                                                                                                                                                                                                                                                                                                                                                                                                                                                                                                                                                                                                                                                                                                                                                                                                                                                                                                                                                                                                                                                                                                                                                                                                                                                                                                                                                                                                                                                                                                                                                                                                                                                                                                                                                                                                                                                                                                                                                                                                                                                                                                                | THE STATE OF                            | 10      |
| 3 500          | 3 250            | 2Ø10               | 11,69                                                 | 9,49                                                                                                                                                                                                                                                                                                                                                                                                                                                                                                                                                                                                                                                                                                                                                                                                                                                                                                                                                                                                                                                                                                                                                                                                                                                                                                                                                                                                                                                                                                                                                                                                                                                                                                                                                                                                                                                                                                                                                                                                                                                                                                                           | 13,36       | 003000 | 15,61                  | 12,75 | 17,33                                                                                                                                                                                                                                                                                                                                                                                                                                                                                                                                                                                                                                                                                                                                                                                                                                                                                                                                                                                                                                                                                                                                                                                                                                                                                                                                                                                                                                                                                                                                                                                                                                                                                                                                                                                                                                                                                                                                                                                                                                                                                                                          | 14,19              | a portage                               | 15,95                                                                                                                                                                                                                                                                                                                                                                                                                                                                                                                                                                                                                                                                                                                                                                                                                                                                                                                                                                                                                                                                                                                                                                                                                                                                                                                                                                                                                                                                                                                                                                                                                                                                                                                                                                                                                                                                                                                                                                                                                                                                                                                          |                                         | 10000   |
|                |                  |                    | 5,75                                                  | 4,54                                                                                                                                                                                                                                                                                                                                                                                                                                                                                                                                                                                                                                                                                                                                                                                                                                                                                                                                                                                                                                                                                                                                                                                                                                                                                                                                                                                                                                                                                                                                                                                                                                                                                                                                                                                                                                                                                                                                                                                                                                                                                                                           | 6,45        | 5,12   | 7,86                   | 6,30  | 8,56                                                                                                                                                                                                                                                                                                                                                                                                                                                                                                                                                                                                                                                                                                                                                                                                                                                                                                                                                                                                                                                                                                                                                                                                                                                                                                                                                                                                                                                                                                                                                                                                                                                                                                                                                                                                                                                                                                                                                                                                                                                                                                                           | 6,88               | 9,82                                    | 7,93                                                                                                                                                                                                                                                                                                                                                                                                                                                                                                                                                                                                                                                                                                                                                                                                                                                                                                                                                                                                                                                                                                                                                                                                                                                                                                                                                                                                                                                                                                                                                                                                                                                                                                                                                                                                                                                                                                                                                                                                                                                                                                                           | 10,50                                   |         |
| 3 750          | 3 500            | 2Ø10               | III (Shriesian)                                       | CHARLES OF THE PARTY OF THE PAR | September 1 | 8,91   | NAME OF TAXABLE PARTY. | 17    | 14.37                                                                                                                                                                                                                                                                                                                                                                                                                                                                                                                                                                                                                                                                                                                                                                                                                                                                                                                                                                                                                                                                                                                                                                                                                                                                                                                                                                                                                                                                                                                                                                                                                                                                                                                                                                                                                                                                                                                                                                                                                                                                                                                          | THE REAL PROPERTY. | and the same                            | THE REAL PROPERTY.                                                                                                                                                                                                                                                                                                                                                                                                                                                                                                                                                                                                                                                                                                                                                                                                                                                                                                                                                                                                                                                                                                                                                                                                                                                                                                                                                                                                                                                                                                                                                                                                                                                                                                                                                                                                                                                                                                                                                                                                                                                                                                             | -                                       | 8,      |
|                |                  |                    | 9,61                                                  | 7,75                                                                                                                                                                                                                                                                                                                                                                                                                                                                                                                                                                                                                                                                                                                                                                                                                                                                                                                                                                                                                                                                                                                                                                                                                                                                                                                                                                                                                                                                                                                                                                                                                                                                                                                                                                                                                                                                                                                                                                                                                                                                                                                           | 11,00       | 100    | 12,95                  | 10,54 | I Contract                                                                                                                                                                                                                                                                                                                                                                                                                                                                                                                                                                                                                                                                                                                                                                                                                                                                                                                                                                                                                                                                                                                                                                                                                                                                                                                                                                                                                                                                                                                                                                                                                                                                                                                                                                                                                                                                                                                                                                                                                                                                                                                     | 11,72              | 16,19                                   |                                                                                                                                                                                                                                                                                                                                                                                                                                                                                                                                                                                                                                                                                                                                                                                                                                                                                                                                                                                                                                                                                                                                                                                                                                                                                                                                                                                                                                                                                                                                                                                                                                                                                                                                                                                                                                                                                                                                                                                                                                                                                                                                | 17,60                                   |         |
| 4 000          | 3 750            | 2Ø12               | 7,84                                                  | 6,02                                                                                                                                                                                                                                                                                                                                                                                                                                                                                                                                                                                                                                                                                                                                                                                                                                                                                                                                                                                                                                                                                                                                                                                                                                                                                                                                                                                                                                                                                                                                                                                                                                                                                                                                                                                                                                                                                                                                                                                                                                                                                                                           | 8,85        | 7,12   | 10,57                  | 8,55  | 11,58                                                                                                                                                                                                                                                                                                                                                                                                                                                                                                                                                                                                                                                                                                                                                                                                                                                                                                                                                                                                                                                                                                                                                                                                                                                                                                                                                                                                                                                                                                                                                                                                                                                                                                                                                                                                                                                                                                                                                                                                                                                                                                                          | 9,40               | 13,18                                   |                                                                                                                                                                                                                                                                                                                                                                                                                                                                                                                                                                                                                                                                                                                                                                                                                                                                                                                                                                                                                                                                                                                                                                                                                                                                                                                                                                                                                                                                                                                                                                                                                                                                                                                                                                                                                                                                                                                                                                                                                                                                                                                                |                                         | 10      |
|                |                  |                    | 12,78                                                 | 9,27                                                                                                                                                                                                                                                                                                                                                                                                                                                                                                                                                                                                                                                                                                                                                                                                                                                                                                                                                                                                                                                                                                                                                                                                                                                                                                                                                                                                                                                                                                                                                                                                                                                                                                                                                                                                                                                                                                                                                                                                                                                                                                                           | 14,67       | 11,97  | 17,12                  | 14,01 | 19,04                                                                                                                                                                                                                                                                                                                                                                                                                                                                                                                                                                                                                                                                                                                                                                                                                                                                                                                                                                                                                                                                                                                                                                                                                                                                                                                                                                                                                                                                                                                                                                                                                                                                                                                                                                                                                                                                                                                                                                                                                                                                                                                          | 15,61              | 10000000                                | 17,60                                                                                                                                                                                                                                                                                                                                                                                                                                                                                                                                                                                                                                                                                                                                                                                                                                                                                                                                                                                                                                                                                                                                                                                                                                                                                                                                                                                                                                                                                                                                                                                                                                                                                                                                                                                                                                                                                                                                                                                                                                                                                                                          | THE RESERVE                             |         |
| 4 250          | 4 000            | 2012               | 6,57                                                  | 4,70                                                                                                                                                                                                                                                                                                                                                                                                                                                                                                                                                                                                                                                                                                                                                                                                                                                                                                                                                                                                                                                                                                                                                                                                                                                                                                                                                                                                                                                                                                                                                                                                                                                                                                                                                                                                                                                                                                                                                                                                                                                                                                                           | 7,40        | 5,91   | 8,94                   | 7,20  | 9,78                                                                                                                                                                                                                                                                                                                                                                                                                                                                                                                                                                                                                                                                                                                                                                                                                                                                                                                                                                                                                                                                                                                                                                                                                                                                                                                                                                                                                                                                                                                                                                                                                                                                                                                                                                                                                                                                                                                                                                                                                                                                                                                           | 7,90               |                                         |                                                                                                                                                                                                                                                                                                                                                                                                                                                                                                                                                                                                                                                                                                                                                                                                                                                                                                                                                                                                                                                                                                                                                                                                                                                                                                                                                                                                                                                                                                                                                                                                                                                                                                                                                                                                                                                                                                                                                                                                                                                                                                                                | 12,04                                   | 9,      |
|                |                  |                    | 10,81                                                 | 7,32                                                                                                                                                                                                                                                                                                                                                                                                                                                                                                                                                                                                                                                                                                                                                                                                                                                                                                                                                                                                                                                                                                                                                                                                                                                                                                                                                                                                                                                                                                                                                                                                                                                                                                                                                                                                                                                                                                                                                                                                                                                                                                                           | 12,43       | 9,82   | 14,60                  | 11,91 | 16,23                                                                                                                                                                                                                                                                                                                                                                                                                                                                                                                                                                                                                                                                                                                                                                                                                                                                                                                                                                                                                                                                                                                                                                                                                                                                                                                                                                                                                                                                                                                                                                                                                                                                                                                                                                                                                                                                                                                                                                                                                                                                                                                          | 13,27              |                                         | 15,19                                                                                                                                                                                                                                                                                                                                                                                                                                                                                                                                                                                                                                                                                                                                                                                                                                                                                                                                                                                                                                                                                                                                                                                                                                                                                                                                                                                                                                                                                                                                                                                                                                                                                                                                                                                                                                                                                                                                                                                                                                                                                                                          |                                         |         |
| 4 500          | 4 250            | 4 250 2012 + 06    | 6,66                                                  | 4,12                                                                                                                                                                                                                                                                                                                                                                                                                                                                                                                                                                                                                                                                                                                                                                                                                                                                                                                                                                                                                                                                                                                                                                                                                                                                                                                                                                                                                                                                                                                                                                                                                                                                                                                                                                                                                                                                                                                                                                                                                                                                                                                           | 7,50        | 5,46   | 9,09                   | 7,32  | 9,94                                                                                                                                                                                                                                                                                                                                                                                                                                                                                                                                                                                                                                                                                                                                                                                                                                                                                                                                                                                                                                                                                                                                                                                                                                                                                                                                                                                                                                                                                                                                                                                                                                                                                                                                                                                                                                                                                                                                                                                                                                                                                                                           | 8,03               | 11,35                                   | -                                                                                                                                                                                                                                                                                                                                                                                                                                                                                                                                                                                                                                                                                                                                                                                                                                                                                                                                                                                                                                                                                                                                                                                                                                                                                                                                                                                                                                                                                                                                                                                                                                                                                                                                                                                                                                                                                                                                                                                                                                                                                                                              | 11,99                                   | 9,      |
|                |                  |                    | 10,95                                                 | 6,42                                                                                                                                                                                                                                                                                                                                                                                                                                                                                                                                                                                                                                                                                                                                                                                                                                                                                                                                                                                                                                                                                                                                                                                                                                                                                                                                                                                                                                                                                                                                                                                                                                                                                                                                                                                                                                                                                                                                                                                                                                                                                                                           | 12,57       | 8,69   | 14,76                  | 11,81 | 16,41                                                                                                                                                                                                                                                                                                                                                                                                                                                                                                                                                                                                                                                                                                                                                                                                                                                                                                                                                                                                                                                                                                                                                                                                                                                                                                                                                                                                                                                                                                                                                                                                                                                                                                                                                                                                                                                                                                                                                                                                                                                                                                                          | 13,42              | 18,46                                   | 15,13                                                                                                                                                                                                                                                                                                                                                                                                                                                                                                                                                                                                                                                                                                                                                                                                                                                                                                                                                                                                                                                                                                                                                                                                                                                                                                                                                                                                                                                                                                                                                                                                                                                                                                                                                                                                                                                                                                                                                                                                                                                                                                                          | 20,00                                   | 16      |
| 4 750          | 4 500            | 2012+08            | 6,25                                                  | 3,50                                                                                                                                                                                                                                                                                                                                                                                                                                                                                                                                                                                                                                                                                                                                                                                                                                                                                                                                                                                                                                                                                                                                                                                                                                                                                                                                                                                                                                                                                                                                                                                                                                                                                                                                                                                                                                                                                                                                                                                                                                                                                                                           | 7,14        | 4,67   | 8,78                   | 6,70  | 9,64                                                                                                                                                                                                                                                                                                                                                                                                                                                                                                                                                                                                                                                                                                                                                                                                                                                                                                                                                                                                                                                                                                                                                                                                                                                                                                                                                                                                                                                                                                                                                                                                                                                                                                                                                                                                                                                                                                                                                                                                                                                                                                                           | 7,78               | 10,85                                   | 8,79                                                                                                                                                                                                                                                                                                                                                                                                                                                                                                                                                                                                                                                                                                                                                                                                                                                                                                                                                                                                                                                                                                                                                                                                                                                                                                                                                                                                                                                                                                                                                                                                                                                                                                                                                                                                                                                                                                                                                                                                                                                                                                                           | 11,22                                   | 9,      |
|                | 4 000 2012 400   |                    | 10,56                                                 | 5,47                                                                                                                                                                                                                                                                                                                                                                                                                                                                                                                                                                                                                                                                                                                                                                                                                                                                                                                                                                                                                                                                                                                                                                                                                                                                                                                                                                                                                                                                                                                                                                                                                                                                                                                                                                                                                                                                                                                                                                                                                                                                                                                           | 12,15       | 7,49   | 14,29                  | 10,32 | 15,90                                                                                                                                                                                                                                                                                                                                                                                                                                                                                                                                                                                                                                                                                                                                                                                                                                                                                                                                                                                                                                                                                                                                                                                                                                                                                                                                                                                                                                                                                                                                                                                                                                                                                                                                                                                                                                                                                                                                                                                                                                                                                                                          | 13,00              | 17,92                                   | 14,68                                                                                                                                                                                                                                                                                                                                                                                                                                                                                                                                                                                                                                                                                                                                                                                                                                                                                                                                                                                                                                                                                                                                                                                                                                                                                                                                                                                                                                                                                                                                                                                                                                                                                                                                                                                                                                                                                                                                                                                                                                                                                                                          | 19,52                                   | 16      |
| 5 000          | 4 750            | 4750 2012 + 010    | 5,67                                                  | 3,01                                                                                                                                                                                                                                                                                                                                                                                                                                                                                                                                                                                                                                                                                                                                                                                                                                                                                                                                                                                                                                                                                                                                                                                                                                                                                                                                                                                                                                                                                                                                                                                                                                                                                                                                                                                                                                                                                                                                                                                                                                                                                                                           | 6,45        | 4,06   | 8,00                   | 5,95  | 8,88                                                                                                                                                                                                                                                                                                                                                                                                                                                                                                                                                                                                                                                                                                                                                                                                                                                                                                                                                                                                                                                                                                                                                                                                                                                                                                                                                                                                                                                                                                                                                                                                                                                                                                                                                                                                                                                                                                                                                                                                                                                                                                                           | 7,15               | 10,15                                   | 8,20                                                                                                                                                                                                                                                                                                                                                                                                                                                                                                                                                                                                                                                                                                                                                                                                                                                                                                                                                                                                                                                                                                                                                                                                                                                                                                                                                                                                                                                                                                                                                                                                                                                                                                                                                                                                                                                                                                                                                                                                                                                                                                                           | 10,46                                   | 8,      |
|                | 4750 2012 + 1010 | 2012 1010          | 10,47                                                 | 4,73                                                                                                                                                                                                                                                                                                                                                                                                                                                                                                                                                                                                                                                                                                                                                                                                                                                                                                                                                                                                                                                                                                                                                                                                                                                                                                                                                                                                                                                                                                                                                                                                                                                                                                                                                                                                                                                                                                                                                                                                                                                                                                                           | 12,04       | 6,55   | 14,20                  | 9,17  | 15,80                                                                                                                                                                                                                                                                                                                                                                                                                                                                                                                                                                                                                                                                                                                                                                                                                                                                                                                                                                                                                                                                                                                                                                                                                                                                                                                                                                                                                                                                                                                                                                                                                                                                                                                                                                                                                                                                                                                                                                                                                                                                                                                          | 11,60              | 17,81                                   | 14,59                                                                                                                                                                                                                                                                                                                                                                                                                                                                                                                                                                                                                                                                                                                                                                                                                                                                                                                                                                                                                                                                                                                                                                                                                                                                                                                                                                                                                                                                                                                                                                                                                                                                                                                                                                                                                                                                                                                                                                                                                                                                                                                          | 19,44                                   | 15      |
| 5 250          | 5 000            | 5 000 2012 +012    | 5,14                                                  | 2,63                                                                                                                                                                                                                                                                                                                                                                                                                                                                                                                                                                                                                                                                                                                                                                                                                                                                                                                                                                                                                                                                                                                                                                                                                                                                                                                                                                                                                                                                                                                                                                                                                                                                                                                                                                                                                                                                                                                                                                                                                                                                                                                           | 5,84        | 3,58   | 7,30                   | 5,37  | 8,08                                                                                                                                                                                                                                                                                                                                                                                                                                                                                                                                                                                                                                                                                                                                                                                                                                                                                                                                                                                                                                                                                                                                                                                                                                                                                                                                                                                                                                                                                                                                                                                                                                                                                                                                                                                                                                                                                                                                                                                                                                                                                                                           | 6,48               | 9,43                                    | 7,60                                                                                                                                                                                                                                                                                                                                                                                                                                                                                                                                                                                                                                                                                                                                                                                                                                                                                                                                                                                                                                                                                                                                                                                                                                                                                                                                                                                                                                                                                                                                                                                                                                                                                                                                                                                                                                                                                                                                                                                                                                                                                                                           | 9,69                                    | 7,      |
| 0.200          | 5 500            | 2012 7012          | 9,59                                                  | 4,14                                                                                                                                                                                                                                                                                                                                                                                                                                                                                                                                                                                                                                                                                                                                                                                                                                                                                                                                                                                                                                                                                                                                                                                                                                                                                                                                                                                                                                                                                                                                                                                                                                                                                                                                                                                                                                                                                                                                                                                                                                                                                                                           | 13,30       | 5,81   | 13,34                  | 8,25  | 15,06                                                                                                                                                                                                                                                                                                                                                                                                                                                                                                                                                                                                                                                                                                                                                                                                                                                                                                                                                                                                                                                                                                                                                                                                                                                                                                                                                                                                                                                                                                                                                                                                                                                                                                                                                                                                                                                                                                                                                                                                                                                                                                                          | 10,50              | 17,23                                   | 13,34                                                                                                                                                                                                                                                                                                                                                                                                                                                                                                                                                                                                                                                                                                                                                                                                                                                                                                                                                                                                                                                                                                                                                                                                                                                                                                                                                                                                                                                                                                                                                                                                                                                                                                                                                                                                                                                                                                                                                                                                                                                                                                                          | 18,68                                   | 15      |
| 5 500          | 5 250            | 2012+012           | 4,72                                                  | 2,00                                                                                                                                                                                                                                                                                                                                                                                                                                                                                                                                                                                                                                                                                                                                                                                                                                                                                                                                                                                                                                                                                                                                                                                                                                                                                                                                                                                                                                                                                                                                                                                                                                                                                                                                                                                                                                                                                                                                                                                                                                                                                                                           | 5,35        | 2,78   | 6,73                   | 4,37  | 7,44                                                                                                                                                                                                                                                                                                                                                                                                                                                                                                                                                                                                                                                                                                                                                                                                                                                                                                                                                                                                                                                                                                                                                                                                                                                                                                                                                                                                                                                                                                                                                                                                                                                                                                                                                                                                                                                                                                                                                                                                                                                                                                                           | 5,46               | 8,72                                    | 7,01                                                                                                                                                                                                                                                                                                                                                                                                                                                                                                                                                                                                                                                                                                                                                                                                                                                                                                                                                                                                                                                                                                                                                                                                                                                                                                                                                                                                                                                                                                                                                                                                                                                                                                                                                                                                                                                                                                                                                                                                                                                                                                                           | 8,96                                    | 7,      |
| 0 000          | 5 250            | 2012 +012          | 8,89                                                  | 3,23                                                                                                                                                                                                                                                                                                                                                                                                                                                                                                                                                                                                                                                                                                                                                                                                                                                                                                                                                                                                                                                                                                                                                                                                                                                                                                                                                                                                                                                                                                                                                                                                                                                                                                                                                                                                                                                                                                                                                                                                                                                                                                                           | 12,35       | 4,64   | 12,39                  | 6,79  | 13,97                                                                                                                                                                                                                                                                                                                                                                                                                                                                                                                                                                                                                                                                                                                                                                                                                                                                                                                                                                                                                                                                                                                                                                                                                                                                                                                                                                                                                                                                                                                                                                                                                                                                                                                                                                                                                                                                                                                                                                                                                                                                                                                          | 8,70               | 15,94                                   | 11,19                                                                                                                                                                                                                                                                                                                                                                                                                                                                                                                                                                                                                                                                                                                                                                                                                                                                                                                                                                                                                                                                                                                                                                                                                                                                                                                                                                                                                                                                                                                                                                                                                                                                                                                                                                                                                                                                                                                                                                                                                                                                                                                          | 17,41                                   | 13      |
| E 7E0          | E E00            | 2012 012           |                                                       |                                                                                                                                                                                                                                                                                                                                                                                                                                                                                                                                                                                                                                                                                                                                                                                                                                                                                                                                                                                                                                                                                                                                                                                                                                                                                                                                                                                                                                                                                                                                                                                                                                                                                                                                                                                                                                                                                                                                                                                                                                                                                                                                | 4,91        | 2,11   | 6,22                   | 3,54  | 6,86                                                                                                                                                                                                                                                                                                                                                                                                                                                                                                                                                                                                                                                                                                                                                                                                                                                                                                                                                                                                                                                                                                                                                                                                                                                                                                                                                                                                                                                                                                                                                                                                                                                                                                                                                                                                                                                                                                                                                                                                                                                                                                                           | 4,45               | 8,07                                    | 5,99                                                                                                                                                                                                                                                                                                                                                                                                                                                                                                                                                                                                                                                                                                                                                                                                                                                                                                                                                                                                                                                                                                                                                                                                                                                                                                                                                                                                                                                                                                                                                                                                                                                                                                                                                                                                                                                                                                                                                                                                                                                                                                                           | 8,31                                    | 6,      |
| 5 750          | 5 500            | 2012+012           | 8,09                                                  | 2,46                                                                                                                                                                                                                                                                                                                                                                                                                                                                                                                                                                                                                                                                                                                                                                                                                                                                                                                                                                                                                                                                                                                                                                                                                                                                                                                                                                                                                                                                                                                                                                                                                                                                                                                                                                                                                                                                                                                                                                                                                                                                                                                           | 11,12       | 3,65   | 11,16                  | 5,56  | 12,47                                                                                                                                                                                                                                                                                                                                                                                                                                                                                                                                                                                                                                                                                                                                                                                                                                                                                                                                                                                                                                                                                                                                                                                                                                                                                                                                                                                                                                                                                                                                                                                                                                                                                                                                                                                                                                                                                                                                                                                                                                                                                                                          | 7,19               | 14,13                                   | 9,38                                                                                                                                                                                                                                                                                                                                                                                                                                                                                                                                                                                                                                                                                                                                                                                                                                                                                                                                                                                                                                                                                                                                                                                                                                                                                                                                                                                                                                                                                                                                                                                                                                                                                                                                                                                                                                                                                                                                                                                                                                                                                                                           | 15,42                                   | 11      |
|                |                  |                    |                                                       |                                                                                                                                                                                                                                                                                                                                                                                                                                                                                                                                                                                                                                                                                                                                                                                                                                                                                                                                                                                                                                                                                                                                                                                                                                                                                                                                                                                                                                                                                                                                                                                                                                                                                                                                                                                                                                                                                                                                                                                                                                                                                                                                | 4,45        | 1,86   | 5,70                   | 3,24  | 6,27                                                                                                                                                                                                                                                                                                                                                                                                                                                                                                                                                                                                                                                                                                                                                                                                                                                                                                                                                                                                                                                                                                                                                                                                                                                                                                                                                                                                                                                                                                                                                                                                                                                                                                                                                                                                                                                                                                                                                                                                                                                                                                                           | 4,08               | 7,41                                    | 5,56                                                                                                                                                                                                                                                                                                                                                                                                                                                                                                                                                                                                                                                                                                                                                                                                                                                                                                                                                                                                                                                                                                                                                                                                                                                                                                                                                                                                                                                                                                                                                                                                                                                                                                                                                                                                                                                                                                                                                                                                                                                                                                                           | 7,72                                    | 6,      |
| 6 000          | 5 / 50           | 2012+014           | 7,54                                                  | 2,13                                                                                                                                                                                                                                                                                                                                                                                                                                                                                                                                                                                                                                                                                                                                                                                                                                                                                                                                                                                                                                                                                                                                                                                                                                                                                                                                                                                                                                                                                                                                                                                                                                                                                                                                                                                                                                                                                                                                                                                                                                                                                                                           | 8,77        | 3,25   | 10,61                  | 5,06  | 11,94                                                                                                                                                                                                                                                                                                                                                                                                                                                                                                                                                                                                                                                                                                                                                                                                                                                                                                                                                                                                                                                                                                                                                                                                                                                                                                                                                                                                                                                                                                                                                                                                                                                                                                                                                                                                                                                                                                                                                                                                                                                                                                                          | 6,61               | 13,74                                   | 8,68                                                                                                                                                                                                                                                                                                                                                                                                                                                                                                                                                                                                                                                                                                                                                                                                                                                                                                                                                                                                                                                                                                                                                                                                                                                                                                                                                                                                                                                                                                                                                                                                                                                                                                                                                                                                                                                                                                                                                                                                                                                                                                                           | 15,18                                   | 10      |
|                |                  |                    |                                                       |                                                                                                                                                                                                                                                                                                                                                                                                                                                                                                                                                                                                                                                                                                                                                                                                                                                                                                                                                                                                                                                                                                                                                                                                                                                                                                                                                                                                                                                                                                                                                                                                                                                                                                                                                                                                                                                                                                                                                                                                                                                                                                                                |             |        | 5,29                   | 2,59  | 5,80                                                                                                                                                                                                                                                                                                                                                                                                                                                                                                                                                                                                                                                                                                                                                                                                                                                                                                                                                                                                                                                                                                                                                                                                                                                                                                                                                                                                                                                                                                                                                                                                                                                                                                                                                                                                                                                                                                                                                                                                                                                                                                                           | 3,29               | 6,88                                    | 4,61                                                                                                                                                                                                                                                                                                                                                                                                                                                                                                                                                                                                                                                                                                                                                                                                                                                                                                                                                                                                                                                                                                                                                                                                                                                                                                                                                                                                                                                                                                                                                                                                                                                                                                                                                                                                                                                                                                                                                                                                                                                                                                                           | 7,18                                    | 5,      |
| 6 250          | 6 000            | 2012+014           | 7,03                                                  | 1,54                                                                                                                                                                                                                                                                                                                                                                                                                                                                                                                                                                                                                                                                                                                                                                                                                                                                                                                                                                                                                                                                                                                                                                                                                                                                                                                                                                                                                                                                                                                                                                                                                                                                                                                                                                                                                                                                                                                                                                                                                                                                                                                           | 8,18        | 2,49   | 9,93                   | 4,11  | 11,16                                                                                                                                                                                                                                                                                                                                                                                                                                                                                                                                                                                                                                                                                                                                                                                                                                                                                                                                                                                                                                                                                                                                                                                                                                                                                                                                                                                                                                                                                                                                                                                                                                                                                                                                                                                                                                                                                                                                                                                                                                                                                                                          | 5,45               | 12,86                                   | 7,28                                                                                                                                                                                                                                                                                                                                                                                                                                                                                                                                                                                                                                                                                                                                                                                                                                                                                                                                                                                                                                                                                                                                                                                                                                                                                                                                                                                                                                                                                                                                                                                                                                                                                                                                                                                                                                                                                                                                                                                                                                                                                                                           | 14,18                                   | 9,      |
|                |                  |                    |                                                       |                                                                                                                                                                                                                                                                                                                                                                                                                                                                                                                                                                                                                                                                                                                                                                                                                                                                                                                                                                                                                                                                                                                                                                                                                                                                                                                                                                                                                                                                                                                                                                                                                                                                                                                                                                                                                                                                                                                                                                                                                                                                                                                                |             |        |                        |       | 6.02                                                                                                                                                                                                                                                                                                                                                                                                                                                                                                                                                                                                                                                                                                                                                                                                                                                                                                                                                                                                                                                                                                                                                                                                                                                                                                                                                                                                                                                                                                                                                                                                                                                                                                                                                                                                                                                                                                                                                                                                                                                                                                                           | 2,61               | 7,05                                    | 3,79                                                                                                                                                                                                                                                                                                                                                                                                                                                                                                                                                                                                                                                                                                                                                                                                                                                                                                                                                                                                                                                                                                                                                                                                                                                                                                                                                                                                                                                                                                                                                                                                                                                                                                                                                                                                                                                                                                                                                                                                                                                                                                                           | 7,56                                    | 4.      |
| 6 500          | 6 250            | 2012+014           |                                                       |                                                                                                                                                                                                                                                                                                                                                                                                                                                                                                                                                                                                                                                                                                                                                                                                                                                                                                                                                                                                                                                                                                                                                                                                                                                                                                                                                                                                                                                                                                                                                                                                                                                                                                                                                                                                                                                                                                                                                                                                                                                                                                                                |             |        |                        |       | DECEMBER OF THE PARTY OF THE PA | and the same       |                                         | 6,08                                                                                                                                                                                                                                                                                                                                                                                                                                                                                                                                                                                                                                                                                                                                                                                                                                                                                                                                                                                                                                                                                                                                                                                                                                                                                                                                                                                                                                                                                                                                                                                                                                                                                                                                                                                                                                                                                                                                                                                                                                                                                                                           | and of the latest of                    | -       |
|                |                  |                    |                                                       |                                                                                                                                                                                                                                                                                                                                                                                                                                                                                                                                                                                                                                                                                                                                                                                                                                                                                                                                                                                                                                                                                                                                                                                                                                                                                                                                                                                                                                                                                                                                                                                                                                                                                                                                                                                                                                                                                                                                                                                                                                                                                                                                |             |        |                        |       | II PARTONIC                                                                                                                                                                                                                                                                                                                                                                                                                                                                                                                                                                                                                                                                                                                                                                                                                                                                                                                                                                                                                                                                                                                                                                                                                                                                                                                                                                                                                                                                                                                                                                                                                                                                                                                                                                                                                                                                                                                                                                                                                                                                                                                    | 2.41               | LIST STORY                              | MISSESSEE STATE                                                                                                                                                                                                                                                                                                                                                                                                                                                                                                                                                                                                                                                                                                                                                                                                                                                                                                                                                                                                                                                                                                                                                                                                                                                                                                                                                                                                                                                                                                                                                                                                                                                                                                                                                                                                                                                                                                                                                                                                                                                                                                                | 7,34                                    |         |
| 6 750          | 6 500            | 2012+016           |                                                       |                                                                                                                                                                                                                                                                                                                                                                                                                                                                                                                                                                                                                                                                                                                                                                                                                                                                                                                                                                                                                                                                                                                                                                                                                                                                                                                                                                                                                                                                                                                                                                                                                                                                                                                                                                                                                                                                                                                                                                                                                                                                                                                                |             |        |                        |       | 2000000                                                                                                                                                                                                                                                                                                                                                                                                                                                                                                                                                                                                                                                                                                                                                                                                                                                                                                                                                                                                                                                                                                                                                                                                                                                                                                                                                                                                                                                                                                                                                                                                                                                                                                                                                                                                                                                                                                                                                                                                                                                                                                                        | 1000               | Total Control                           | 5,67                                                                                                                                                                                                                                                                                                                                                                                                                                                                                                                                                                                                                                                                                                                                                                                                                                                                                                                                                                                                                                                                                                                                                                                                                                                                                                                                                                                                                                                                                                                                                                                                                                                                                                                                                                                                                                                                                                                                                                                                                                                                                                                           |                                         |         |
|                |                  |                    |                                                       |                                                                                                                                                                                                                                                                                                                                                                                                                                                                                                                                                                                                                                                                                                                                                                                                                                                                                                                                                                                                                                                                                                                                                                                                                                                                                                                                                                                                                                                                                                                                                                                                                                                                                                                                                                                                                                                                                                                                                                                                                                                                                                                                |             |        |                        |       |                                                                                                                                                                                                                                                                                                                                                                                                                                                                                                                                                                                                                                                                                                                                                                                                                                                                                                                                                                                                                                                                                                                                                                                                                                                                                                                                                                                                                                                                                                                                                                                                                                                                                                                                                                                                                                                                                                                                                                                                                                                                                                                                | 2,24               |                                         |                                                                                                                                                                                                                                                                                                                                                                                                                                                                                                                                                                                                                                                                                                                                                                                                                                                                                                                                                                                                                                                                                                                                                                                                                                                                                                                                                                                                                                                                                                                                                                                                                                                                                                                                                                                                                                                                                                                                                                                                                                                                                                                                | 6,87                                    | -       |
| 7 000          | 6750             | 2012+018           |                                                       |                                                                                                                                                                                                                                                                                                                                                                                                                                                                                                                                                                                                                                                                                                                                                                                                                                                                                                                                                                                                                                                                                                                                                                                                                                                                                                                                                                                                                                                                                                                                                                                                                                                                                                                                                                                                                                                                                                                                                                                                                                                                                                                                |             |        |                        |       | -                                                                                                                                                                                                                                                                                                                                                                                                                                                                                                                                                                                                                                                                                                                                                                                                                                                                                                                                                                                                                                                                                                                                                                                                                                                                                                                                                                                                                                                                                                                                                                                                                                                                                                                                                                                                                                                                                                                                                                                                                                                                                                                              | 3,80               | 200000000000000000000000000000000000000 | The second second                                                                                                                                                                                                                                                                                                                                                                                                                                                                                                                                                                                                                                                                                                                                                                                                                                                                                                                                                                                                                                                                                                                                                                                                                                                                                                                                                                                                                                                                                                                                                                                                                                                                                                                                                                                                                                                                                                                                                                                                                                                                                                              | 12,73                                   |         |
|                |                  |                    |                                                       |                                                                                                                                                                                                                                                                                                                                                                                                                                                                                                                                                                                                                                                                                                                                                                                                                                                                                                                                                                                                                                                                                                                                                                                                                                                                                                                                                                                                                                                                                                                                                                                                                                                                                                                                                                                                                                                                                                                                                                                                                                                                                                                                |             |        |                        |       | 11,00                                                                                                                                                                                                                                                                                                                                                                                                                                                                                                                                                                                                                                                                                                                                                                                                                                                                                                                                                                                                                                                                                                                                                                                                                                                                                                                                                                                                                                                                                                                                                                                                                                                                                                                                                                                                                                                                                                                                                                                                                                                                                                                          | 0,00               |                                         |                                                                                                                                                                                                                                                                                                                                                                                                                                                                                                                                                                                                                                                                                                                                                                                                                                                                                                                                                                                                                                                                                                                                                                                                                                                                                                                                                                                                                                                                                                                                                                                                                                                                                                                                                                                                                                                                                                                                                                                                                                                                                                                                |                                         |         |
| 7 250          | 7 000            | 2012+018           |                                                       |                                                                                                                                                                                                                                                                                                                                                                                                                                                                                                                                                                                                                                                                                                                                                                                                                                                                                                                                                                                                                                                                                                                                                                                                                                                                                                                                                                                                                                                                                                                                                                                                                                                                                                                                                                                                                                                                                                                                                                                                                                                                                                                                |             |        |                        |       | 10.24                                                                                                                                                                                                                                                                                                                                                                                                                                                                                                                                                                                                                                                                                                                                                                                                                                                                                                                                                                                                                                                                                                                                                                                                                                                                                                                                                                                                                                                                                                                                                                                                                                                                                                                                                                                                                                                                                                                                                                                                                                                                                                                          | 3.05               | 6,39                                    | 200                                                                                                                                                                                                                                                                                                                                                                                                                                                                                                                                                                                                                                                                                                                                                                                                                                                                                                                                                                                                                                                                                                                                                                                                                                                                                                                                                                                                                                                                                                                                                                                                                                                                                                                                                                                                                                                                                                                                                                                                                                                                                                                            | 6,45                                    |         |
|                |                  |                    |                                                       |                                                                                                                                                                                                                                                                                                                                                                                                                                                                                                                                                                                                                                                                                                                                                                                                                                                                                                                                                                                                                                                                                                                                                                                                                                                                                                                                                                                                                                                                                                                                                                                                                                                                                                                                                                                                                                                                                                                                                                                                                                                                                                                                |             |        |                        |       | 10,24                                                                                                                                                                                                                                                                                                                                                                                                                                                                                                                                                                                                                                                                                                                                                                                                                                                                                                                                                                                                                                                                                                                                                                                                                                                                                                                                                                                                                                                                                                                                                                                                                                                                                                                                                                                                                                                                                                                                                                                                                                                                                                                          | 3,05               | all residences                          | The state of the s | 12,03                                   | _7      |
| 7 500          | 7 250            | 2012+018           |                                                       |                                                                                                                                                                                                                                                                                                                                                                                                                                                                                                                                                                                                                                                                                                                                                                                                                                                                                                                                                                                                                                                                                                                                                                                                                                                                                                                                                                                                                                                                                                                                                                                                                                                                                                                                                                                                                                                                                                                                                                                                                                                                                                                                |             |        |                        |       | 0.04                                                                                                                                                                                                                                                                                                                                                                                                                                                                                                                                                                                                                                                                                                                                                                                                                                                                                                                                                                                                                                                                                                                                                                                                                                                                                                                                                                                                                                                                                                                                                                                                                                                                                                                                                                                                                                                                                                                                                                                                                                                                                                                           | 0.40               | 6,03                                    |                                                                                                                                                                                                                                                                                                                                                                                                                                                                                                                                                                                                                                                                                                                                                                                                                                                                                                                                                                                                                                                                                                                                                                                                                                                                                                                                                                                                                                                                                                                                                                                                                                                                                                                                                                                                                                                                                                                                                                                                                                                                                                                                | 6,06                                    |         |
|                |                  |                    |                                                       |                                                                                                                                                                                                                                                                                                                                                                                                                                                                                                                                                                                                                                                                                                                                                                                                                                                                                                                                                                                                                                                                                                                                                                                                                                                                                                                                                                                                                                                                                                                                                                                                                                                                                                                                                                                                                                                                                                                                                                                                                                                                                                                                |             |        |                        |       | 9,24                                                                                                                                                                                                                                                                                                                                                                                                                                                                                                                                                                                                                                                                                                                                                                                                                                                                                                                                                                                                                                                                                                                                                                                                                                                                                                                                                                                                                                                                                                                                                                                                                                                                                                                                                                                                                                                                                                                                                                                                                                                                                                                           | 2,40               |                                         | 3,64                                                                                                                                                                                                                                                                                                                                                                                                                                                                                                                                                                                                                                                                                                                                                                                                                                                                                                                                                                                                                                                                                                                                                                                                                                                                                                                                                                                                                                                                                                                                                                                                                                                                                                                                                                                                                                                                                                                                                                                                                                                                                                                           |                                         |         |
| 7 750          | 7 500            | 2012+020           |                                                       |                                                                                                                                                                                                                                                                                                                                                                                                                                                                                                                                                                                                                                                                                                                                                                                                                                                                                                                                                                                                                                                                                                                                                                                                                                                                                                                                                                                                                                                                                                                                                                                                                                                                                                                                                                                                                                                                                                                                                                                                                                                                                                                                |             |        |                        |       |                                                                                                                                                                                                                                                                                                                                                                                                                                                                                                                                                                                                                                                                                                                                                                                                                                                                                                                                                                                                                                                                                                                                                                                                                                                                                                                                                                                                                                                                                                                                                                                                                                                                                                                                                                                                                                                                                                                                                                                                                                                                                                                                |                    | 5,67                                    |                                                                                                                                                                                                                                                                                                                                                                                                                                                                                                                                                                                                                                                                                                                                                                                                                                                                                                                                                                                                                                                                                                                                                                                                                                                                                                                                                                                                                                                                                                                                                                                                                                                                                                                                                                                                                                                                                                                                                                                                                                                                                                                                | 5,68                                    |         |
|                |                  |                    |                                                       |                                                                                                                                                                                                                                                                                                                                                                                                                                                                                                                                                                                                                                                                                                                                                                                                                                                                                                                                                                                                                                                                                                                                                                                                                                                                                                                                                                                                                                                                                                                                                                                                                                                                                                                                                                                                                                                                                                                                                                                                                                                                                                                                |             |        |                        |       | 9,52                                                                                                                                                                                                                                                                                                                                                                                                                                                                                                                                                                                                                                                                                                                                                                                                                                                                                                                                                                                                                                                                                                                                                                                                                                                                                                                                                                                                                                                                                                                                                                                                                                                                                                                                                                                                                                                                                                                                                                                                                                                                                                                           | 2,21               | 10,36                                   | 3,41                                                                                                                                                                                                                                                                                                                                                                                                                                                                                                                                                                                                                                                                                                                                                                                                                                                                                                                                                                                                                                                                                                                                                                                                                                                                                                                                                                                                                                                                                                                                                                                                                                                                                                                                                                                                                                                                                                                                                                                                                                                                                                                           | USE/SUIDE                               | 10000   |
| 8 000          | 7 750            | 2012+020           |                                                       |                                                                                                                                                                                                                                                                                                                                                                                                                                                                                                                                                                                                                                                                                                                                                                                                                                                                                                                                                                                                                                                                                                                                                                                                                                                                                                                                                                                                                                                                                                                                                                                                                                                                                                                                                                                                                                                                                                                                                                                                                                                                                                                                |             |        |                        |       |                                                                                                                                                                                                                                                                                                                                                                                                                                                                                                                                                                                                                                                                                                                                                                                                                                                                                                                                                                                                                                                                                                                                                                                                                                                                                                                                                                                                                                                                                                                                                                                                                                                                                                                                                                                                                                                                                                                                                                                                                                                                                                                                |                    |                                         |                                                                                                                                                                                                                                                                                                                                                                                                                                                                                                                                                                                                                                                                                                                                                                                                                                                                                                                                                                                                                                                                                                                                                                                                                                                                                                                                                                                                                                                                                                                                                                                                                                                                                                                                                                                                                                                                                                                                                                                                                                                                                                                                | 5,34                                    |         |
|                |                  |                    |                                                       |                                                                                                                                                                                                                                                                                                                                                                                                                                                                                                                                                                                                                                                                                                                                                                                                                                                                                                                                                                                                                                                                                                                                                                                                                                                                                                                                                                                                                                                                                                                                                                                                                                                                                                                                                                                                                                                                                                                                                                                                                                                                                                                                |             |        |                        |       |                                                                                                                                                                                                                                                                                                                                                                                                                                                                                                                                                                                                                                                                                                                                                                                                                                                                                                                                                                                                                                                                                                                                                                                                                                                                                                                                                                                                                                                                                                                                                                                                                                                                                                                                                                                                                                                                                                                                                                                                                                                                                                                                |                    | 9,84                                    | 2,75                                                                                                                                                                                                                                                                                                                                                                                                                                                                                                                                                                                                                                                                                                                                                                                                                                                                                                                                                                                                                                                                                                                                                                                                                                                                                                                                                                                                                                                                                                                                                                                                                                                                                                                                                                                                                                                                                                                                                                                                                                                                                                                           | 10,21                                   | 3,      |
| 8 250          | 8 000            | 2012+020           |                                                       |                                                                                                                                                                                                                                                                                                                                                                                                                                                                                                                                                                                                                                                                                                                                                                                                                                                                                                                                                                                                                                                                                                                                                                                                                                                                                                                                                                                                                                                                                                                                                                                                                                                                                                                                                                                                                                                                                                                                                                                                                                                                                                                                |             |        |                        |       |                                                                                                                                                                                                                                                                                                                                                                                                                                                                                                                                                                                                                                                                                                                                                                                                                                                                                                                                                                                                                                                                                                                                                                                                                                                                                                                                                                                                                                                                                                                                                                                                                                                                                                                                                                                                                                                                                                                                                                                                                                                                                                                                |                    |                                         |                                                                                                                                                                                                                                                                                                                                                                                                                                                                                                                                                                                                                                                                                                                                                                                                                                                                                                                                                                                                                                                                                                                                                                                                                                                                                                                                                                                                                                                                                                                                                                                                                                                                                                                                                                                                                                                                                                                                                                                                                                                                                                                                | 5,03                                    | 1,      |
| 2 200          | 0 000            | 2012 7020          |                                                       |                                                                                                                                                                                                                                                                                                                                                                                                                                                                                                                                                                                                                                                                                                                                                                                                                                                                                                                                                                                                                                                                                                                                                                                                                                                                                                                                                                                                                                                                                                                                                                                                                                                                                                                                                                                                                                                                                                                                                                                                                                                                                                                                |             |        |                        |       |                                                                                                                                                                                                                                                                                                                                                                                                                                                                                                                                                                                                                                                                                                                                                                                                                                                                                                                                                                                                                                                                                                                                                                                                                                                                                                                                                                                                                                                                                                                                                                                                                                                                                                                                                                                                                                                                                                                                                                                                                                                                                                                                |                    | 9,35                                    | 2,17                                                                                                                                                                                                                                                                                                                                                                                                                                                                                                                                                                                                                                                                                                                                                                                                                                                                                                                                                                                                                                                                                                                                                                                                                                                                                                                                                                                                                                                                                                                                                                                                                                                                                                                                                                                                                                                                                                                                                                                                                                                                                                                           | 9,69                                    | 3,      |