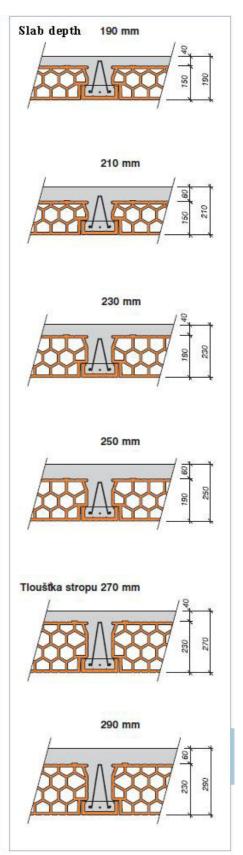

# POROTHERM Slabs

Pink lines = simple joists Blue lines = double joists

| organia di     |                  | 9200               | MIAKO 15/62,5 PTH MIAKO 19/62,5 PTH MIAKO 23/62,5 PTH |                                                                                                                                                                                                                                                                                                                                                                                                                                                                                                                                                                                                                                                                                                                                                                                                                                                                                                                                                                                                                                                                                                                                                                                                                                                                                                                                                                                                                                                                                                                                                                                                                                                                                                                                                                                                                                                                                                                                                                                                                                                                                                                                |             |        |                        |       |                                                                                                                                                                                                                                                                                                                                                                                                                                                                                                                                                                                                                                                                                                                                                                                                                                                                                                                                                                                                                                                                                                                                                                                                                                                                                                                                                                                                                                                                                                                                                                                                                                                                                                                                                                                                                                                                                                                                                                                                                                                                                                                                |                    |                                         | 100                                                                                                                                                                                                                                                                                                                                                                                                                                                                                                                                                                                                                                                                                                                                                                                                                                                                                                                                                                                                                                                                                                                                                                                                                                                                                                                                                                                                                                                                                                                                                                                                                                                                                                                                                                                                                                                                                                                                                                                                                                                                                                                            |                                         |         |
|----------------|------------------|--------------------|-------------------------------------------------------|--------------------------------------------------------------------------------------------------------------------------------------------------------------------------------------------------------------------------------------------------------------------------------------------------------------------------------------------------------------------------------------------------------------------------------------------------------------------------------------------------------------------------------------------------------------------------------------------------------------------------------------------------------------------------------------------------------------------------------------------------------------------------------------------------------------------------------------------------------------------------------------------------------------------------------------------------------------------------------------------------------------------------------------------------------------------------------------------------------------------------------------------------------------------------------------------------------------------------------------------------------------------------------------------------------------------------------------------------------------------------------------------------------------------------------------------------------------------------------------------------------------------------------------------------------------------------------------------------------------------------------------------------------------------------------------------------------------------------------------------------------------------------------------------------------------------------------------------------------------------------------------------------------------------------------------------------------------------------------------------------------------------------------------------------------------------------------------------------------------------------------|-------------|--------|------------------------|-------|--------------------------------------------------------------------------------------------------------------------------------------------------------------------------------------------------------------------------------------------------------------------------------------------------------------------------------------------------------------------------------------------------------------------------------------------------------------------------------------------------------------------------------------------------------------------------------------------------------------------------------------------------------------------------------------------------------------------------------------------------------------------------------------------------------------------------------------------------------------------------------------------------------------------------------------------------------------------------------------------------------------------------------------------------------------------------------------------------------------------------------------------------------------------------------------------------------------------------------------------------------------------------------------------------------------------------------------------------------------------------------------------------------------------------------------------------------------------------------------------------------------------------------------------------------------------------------------------------------------------------------------------------------------------------------------------------------------------------------------------------------------------------------------------------------------------------------------------------------------------------------------------------------------------------------------------------------------------------------------------------------------------------------------------------------------------------------------------------------------------------------|--------------------|-----------------------------------------|--------------------------------------------------------------------------------------------------------------------------------------------------------------------------------------------------------------------------------------------------------------------------------------------------------------------------------------------------------------------------------------------------------------------------------------------------------------------------------------------------------------------------------------------------------------------------------------------------------------------------------------------------------------------------------------------------------------------------------------------------------------------------------------------------------------------------------------------------------------------------------------------------------------------------------------------------------------------------------------------------------------------------------------------------------------------------------------------------------------------------------------------------------------------------------------------------------------------------------------------------------------------------------------------------------------------------------------------------------------------------------------------------------------------------------------------------------------------------------------------------------------------------------------------------------------------------------------------------------------------------------------------------------------------------------------------------------------------------------------------------------------------------------------------------------------------------------------------------------------------------------------------------------------------------------------------------------------------------------------------------------------------------------------------------------------------------------------------------------------------------------|-----------------------------------------|---------|
| Joist<br>ength | Clear<br>span    | Reinfor-<br>cement | h=                                                    |                                                                                                                                                                                                                                                                                                                                                                                                                                                                                                                                                                                                                                                                                                                                                                                                                                                                                                                                                                                                                                                                                                                                                                                                                                                                                                                                                                                                                                                                                                                                                                                                                                                                                                                                                                                                                                                                                                                                                                                                                                                                                                                                | h =         |        | He i                   |       | h =                                                                                                                                                                                                                                                                                                                                                                                                                                                                                                                                                                                                                                                                                                                                                                                                                                                                                                                                                                                                                                                                                                                                                                                                                                                                                                                                                                                                                                                                                                                                                                                                                                                                                                                                                                                                                                                                                                                                                                                                                                                                                                                            |                    |                                         |                                                                                                                                                                                                                                                                                                                                                                                                                                                                                                                                                                                                                                                                                                                                                                                                                                                                                                                                                                                                                                                                                                                                                                                                                                                                                                                                                                                                                                                                                                                                                                                                                                                                                                                                                                                                                                                                                                                                                                                                                                                                                                                                | h =                                     |         |
|                | [mm]             | diameter           | q <sub>d</sub>                                        |                                                                                                                                                                                                                                                                                                                                                                                                                                                                                                                                                                                                                                                                                                                                                                                                                                                                                                                                                                                                                                                                                                                                                                                                                                                                                                                                                                                                                                                                                                                                                                                                                                                                                                                                                                                                                                                                                                                                                                                                                                                                                                                                |             |        |                        |       |                                                                                                                                                                                                                                                                                                                                                                                                                                                                                                                                                                                                                                                                                                                                                                                                                                                                                                                                                                                                                                                                                                                                                                                                                                                                                                                                                                                                                                                                                                                                                                                                                                                                                                                                                                                                                                                                                                                                                                                                                                                                                                                                |                    |                                         | $q_n$                                                                                                                                                                                                                                                                                                                                                                                                                                                                                                                                                                                                                                                                                                                                                                                                                                                                                                                                                                                                                                                                                                                                                                                                                                                                                                                                                                                                                                                                                                                                                                                                                                                                                                                                                                                                                                                                                                                                                                                                                                                                                                                          |                                         |         |
| 1 750          | 1 500            | 208                | 20.00                                                 | 20,00                                                                                                                                                                                                                                                                                                                                                                                                                                                                                                                                                                                                                                                                                                                                                                                                                                                                                                                                                                                                                                                                                                                                                                                                                                                                                                                                                                                                                                                                                                                                                                                                                                                                                                                                                                                                                                                                                                                                                                                                                                                                                                                          | 20,00       | 20,00  | 20,00                  | 20.00 | 20,00                                                                                                                                                                                                                                                                                                                                                                                                                                                                                                                                                                                                                                                                                                                                                                                                                                                                                                                                                                                                                                                                                                                                                                                                                                                                                                                                                                                                                                                                                                                                                                                                                                                                                                                                                                                                                                                                                                                                                                                                                                                                                                                          | 20,00              | 20.00                                   | 20,00                                                                                                                                                                                                                                                                                                                                                                                                                                                                                                                                                                                                                                                                                                                                                                                                                                                                                                                                                                                                                                                                                                                                                                                                                                                                                                                                                                                                                                                                                                                                                                                                                                                                                                                                                                                                                                                                                                                                                                                                                                                                                                                          | 20,00                                   | 2000000 |
| 2 000          | 1750             | 208                | 10000000                                              | AND DESCRIPTION OF                                                                                                                                                                                                                                                                                                                                                                                                                                                                                                                                                                                                                                                                                                                                                                                                                                                                                                                                                                                                                                                                                                                                                                                                                                                                                                                                                                                                                                                                                                                                                                                                                                                                                                                                                                                                                                                                                                                                                                                                                                                                                                             | 20,00       |        | POST CONTRACTOR        |       | 20,00                                                                                                                                                                                                                                                                                                                                                                                                                                                                                                                                                                                                                                                                                                                                                                                                                                                                                                                                                                                                                                                                                                                                                                                                                                                                                                                                                                                                                                                                                                                                                                                                                                                                                                                                                                                                                                                                                                                                                                                                                                                                                                                          | 2000               |                                         | 20,00                                                                                                                                                                                                                                                                                                                                                                                                                                                                                                                                                                                                                                                                                                                                                                                                                                                                                                                                                                                                                                                                                                                                                                                                                                                                                                                                                                                                                                                                                                                                                                                                                                                                                                                                                                                                                                                                                                                                                                                                                                                                                                                          | 100000000000000000000000000000000000000 |         |
| 2 250          | 2 000            | 208                |                                                       | 11,02                                                                                                                                                                                                                                                                                                                                                                                                                                                                                                                                                                                                                                                                                                                                                                                                                                                                                                                                                                                                                                                                                                                                                                                                                                                                                                                                                                                                                                                                                                                                                                                                                                                                                                                                                                                                                                                                                                                                                                                                                                                                                                                          |             | 12,48  | -                      |       | 19,52                                                                                                                                                                                                                                                                                                                                                                                                                                                                                                                                                                                                                                                                                                                                                                                                                                                                                                                                                                                                                                                                                                                                                                                                                                                                                                                                                                                                                                                                                                                                                                                                                                                                                                                                                                                                                                                                                                                                                                                                                                                                                                                          | 100                |                                         | 17,95                                                                                                                                                                                                                                                                                                                                                                                                                                                                                                                                                                                                                                                                                                                                                                                                                                                                                                                                                                                                                                                                                                                                                                                                                                                                                                                                                                                                                                                                                                                                                                                                                                                                                                                                                                                                                                                                                                                                                                                                                                                                                                                          |                                         |         |
| 2 500          | 2 250            | 208                | 10,24                                                 | 8.28                                                                                                                                                                                                                                                                                                                                                                                                                                                                                                                                                                                                                                                                                                                                                                                                                                                                                                                                                                                                                                                                                                                                                                                                                                                                                                                                                                                                                                                                                                                                                                                                                                                                                                                                                                                                                                                                                                                                                                                                                                                                                                                           | 11,54       | 9,36   | 0011 NO.               |       | 14,87                                                                                                                                                                                                                                                                                                                                                                                                                                                                                                                                                                                                                                                                                                                                                                                                                                                                                                                                                                                                                                                                                                                                                                                                                                                                                                                                                                                                                                                                                                                                                                                                                                                                                                                                                                                                                                                                                                                                                                                                                                                                                                                          |                    | Mark Street                             | 13,69                                                                                                                                                                                                                                                                                                                                                                                                                                                                                                                                                                                                                                                                                                                                                                                                                                                                                                                                                                                                                                                                                                                                                                                                                                                                                                                                                                                                                                                                                                                                                                                                                                                                                                                                                                                                                                                                                                                                                                                                                                                                                                                          |                                         | 1000    |
| 2 750          | 2 500            | 208                | 7,80                                                  | 6.25                                                                                                                                                                                                                                                                                                                                                                                                                                                                                                                                                                                                                                                                                                                                                                                                                                                                                                                                                                                                                                                                                                                                                                                                                                                                                                                                                                                                                                                                                                                                                                                                                                                                                                                                                                                                                                                                                                                                                                                                                                                                                                                           | 8.77        | 7,05   | 10,48                  | 8,48  | 11,43                                                                                                                                                                                                                                                                                                                                                                                                                                                                                                                                                                                                                                                                                                                                                                                                                                                                                                                                                                                                                                                                                                                                                                                                                                                                                                                                                                                                                                                                                                                                                                                                                                                                                                                                                                                                                                                                                                                                                                                                                                                                                                                          | 9.27               | 100 V 00  | 10,54                                                                                                                                                                                                                                                                                                                                                                                                                                                                                                                                                                                                                                                                                                                                                                                                                                                                                                                                                                                                                                                                                                                                                                                                                                                                                                                                                                                                                                                                                                                                                                                                                                                                                                                                                                                                                                                                                                                                                                                                                                                                                                                          | # ED (D)                                |         |
| 3 000          | 2750             | 2Ø10               | 10,88                                                 | 8,81                                                                                                                                                                                                                                                                                                                                                                                                                                                                                                                                                                                                                                                                                                                                                                                                                                                                                                                                                                                                                                                                                                                                                                                                                                                                                                                                                                                                                                                                                                                                                                                                                                                                                                                                                                                                                                                                                                                                                                                                                                                                                                                           | 12,29       | 9,99   |                        |       | 15,82                                                                                                                                                                                                                                                                                                                                                                                                                                                                                                                                                                                                                                                                                                                                                                                                                                                                                                                                                                                                                                                                                                                                                                                                                                                                                                                                                                                                                                                                                                                                                                                                                                                                                                                                                                                                                                                                                                                                                                                                                                                                                                                          |                    |                                         | 14,57                                                                                                                                                                                                                                                                                                                                                                                                                                                                                                                                                                                                                                                                                                                                                                                                                                                                                                                                                                                                                                                                                                                                                                                                                                                                                                                                                                                                                                                                                                                                                                                                                                                                                                                                                                                                                                                                                                                                                                                                                                                                                                                          |                                         |         |
| 3 250          | 3 000            | 2010               | 8,76                                                  | 7,05                                                                                                                                                                                                                                                                                                                                                                                                                                                                                                                                                                                                                                                                                                                                                                                                                                                                                                                                                                                                                                                                                                                                                                                                                                                                                                                                                                                                                                                                                                                                                                                                                                                                                                                                                                                                                                                                                                                                                                                                                                                                                                                           | 9.87        | 7,97   | 11,69                  | 9.49  | 12,81                                                                                                                                                                                                                                                                                                                                                                                                                                                                                                                                                                                                                                                                                                                                                                                                                                                                                                                                                                                                                                                                                                                                                                                                                                                                                                                                                                                                                                                                                                                                                                                                                                                                                                                                                                                                                                                                                                                                                                                                                                                                                                                          |                    |                                         | 11,82                                                                                                                                                                                                                                                                                                                                                                                                                                                                                                                                                                                                                                                                                                                                                                                                                                                                                                                                                                                                                                                                                                                                                                                                                                                                                                                                                                                                                                                                                                                                                                                                                                                                                                                                                                                                                                                                                                                                                                                                                                                                                                                          |                                         |         |
| 0 200          | 5 500            | 20.10              | 7,09                                                  | 5,65                                                                                                                                                                                                                                                                                                                                                                                                                                                                                                                                                                                                                                                                                                                                                                                                                                                                                                                                                                                                                                                                                                                                                                                                                                                                                                                                                                                                                                                                                                                                                                                                                                                                                                                                                                                                                                                                                                                                                                                                                                                                                                                           | 7,97        | 6,39   | 9.56                   | 7.71  | 10,45                                                                                                                                                                                                                                                                                                                                                                                                                                                                                                                                                                                                                                                                                                                                                                                                                                                                                                                                                                                                                                                                                                                                                                                                                                                                                                                                                                                                                                                                                                                                                                                                                                                                                                                                                                                                                                                                                                                                                                                                                                                                                                                          | 8,45               | 11,89                                   |                                                                                                                                                                                                                                                                                                                                                                                                                                                                                                                                                                                                                                                                                                                                                                                                                                                                                                                                                                                                                                                                                                                                                                                                                                                                                                                                                                                                                                                                                                                                                                                                                                                                                                                                                                                                                                                                                                                                                                                                                                                                                                                                | THE STATE OF                            | 10      |
| 3 500          | 3 250            | 2Ø10               | 11,69                                                 | 9,49                                                                                                                                                                                                                                                                                                                                                                                                                                                                                                                                                                                                                                                                                                                                                                                                                                                                                                                                                                                                                                                                                                                                                                                                                                                                                                                                                                                                                                                                                                                                                                                                                                                                                                                                                                                                                                                                                                                                                                                                                                                                                                                           | 13,36       | 003000 | 15,61                  | 12,75 | 17,33                                                                                                                                                                                                                                                                                                                                                                                                                                                                                                                                                                                                                                                                                                                                                                                                                                                                                                                                                                                                                                                                                                                                                                                                                                                                                                                                                                                                                                                                                                                                                                                                                                                                                                                                                                                                                                                                                                                                                                                                                                                                                                                          | 14,19              | a portage                               | 15,95                                                                                                                                                                                                                                                                                                                                                                                                                                                                                                                                                                                                                                                                                                                                                                                                                                                                                                                                                                                                                                                                                                                                                                                                                                                                                                                                                                                                                                                                                                                                                                                                                                                                                                                                                                                                                                                                                                                                                                                                                                                                                                                          |                                         | 10000   |
|                |                  |                    | 5,75                                                  | 4,54                                                                                                                                                                                                                                                                                                                                                                                                                                                                                                                                                                                                                                                                                                                                                                                                                                                                                                                                                                                                                                                                                                                                                                                                                                                                                                                                                                                                                                                                                                                                                                                                                                                                                                                                                                                                                                                                                                                                                                                                                                                                                                                           | 6,45        | 5,12   | 7,86                   | 6,30  | 8,56                                                                                                                                                                                                                                                                                                                                                                                                                                                                                                                                                                                                                                                                                                                                                                                                                                                                                                                                                                                                                                                                                                                                                                                                                                                                                                                                                                                                                                                                                                                                                                                                                                                                                                                                                                                                                                                                                                                                                                                                                                                                                                                           | 6,88               | 9,82                                    | 7,93                                                                                                                                                                                                                                                                                                                                                                                                                                                                                                                                                                                                                                                                                                                                                                                                                                                                                                                                                                                                                                                                                                                                                                                                                                                                                                                                                                                                                                                                                                                                                                                                                                                                                                                                                                                                                                                                                                                                                                                                                                                                                                                           | 10,50                                   |         |
| 3 750          | 3 500            | 2Ø10               | III (Shriesian)                                       | CHARLES OF THE PARTY OF THE PAR | September 1 | 8,91   | NAME OF TAXABLE PARTY. | 17    | 14.37                                                                                                                                                                                                                                                                                                                                                                                                                                                                                                                                                                                                                                                                                                                                                                                                                                                                                                                                                                                                                                                                                                                                                                                                                                                                                                                                                                                                                                                                                                                                                                                                                                                                                                                                                                                                                                                                                                                                                                                                                                                                                                                          | THE REAL PROPERTY. | and the same                            | THE REAL PROPERTY.                                                                                                                                                                                                                                                                                                                                                                                                                                                                                                                                                                                                                                                                                                                                                                                                                                                                                                                                                                                                                                                                                                                                                                                                                                                                                                                                                                                                                                                                                                                                                                                                                                                                                                                                                                                                                                                                                                                                                                                                                                                                                                             | -                                       | 8,      |
|                |                  |                    | 9,61                                                  | 7,75                                                                                                                                                                                                                                                                                                                                                                                                                                                                                                                                                                                                                                                                                                                                                                                                                                                                                                                                                                                                                                                                                                                                                                                                                                                                                                                                                                                                                                                                                                                                                                                                                                                                                                                                                                                                                                                                                                                                                                                                                                                                                                                           | 11,00       | 100    | 12,95                  | 10,54 | I Contract                                                                                                                                                                                                                                                                                                                                                                                                                                                                                                                                                                                                                                                                                                                                                                                                                                                                                                                                                                                                                                                                                                                                                                                                                                                                                                                                                                                                                                                                                                                                                                                                                                                                                                                                                                                                                                                                                                                                                                                                                                                                                                                     | 11,72              | 16,19                                   |                                                                                                                                                                                                                                                                                                                                                                                                                                                                                                                                                                                                                                                                                                                                                                                                                                                                                                                                                                                                                                                                                                                                                                                                                                                                                                                                                                                                                                                                                                                                                                                                                                                                                                                                                                                                                                                                                                                                                                                                                                                                                                                                | 17,60                                   |         |
| 4 000          | 3 750            | 2Ø12               | 7,84                                                  | 6,02                                                                                                                                                                                                                                                                                                                                                                                                                                                                                                                                                                                                                                                                                                                                                                                                                                                                                                                                                                                                                                                                                                                                                                                                                                                                                                                                                                                                                                                                                                                                                                                                                                                                                                                                                                                                                                                                                                                                                                                                                                                                                                                           | 8,85        | 7,12   | 10,57                  | 8,55  | 11,58                                                                                                                                                                                                                                                                                                                                                                                                                                                                                                                                                                                                                                                                                                                                                                                                                                                                                                                                                                                                                                                                                                                                                                                                                                                                                                                                                                                                                                                                                                                                                                                                                                                                                                                                                                                                                                                                                                                                                                                                                                                                                                                          | 9,40               | 13,18                                   |                                                                                                                                                                                                                                                                                                                                                                                                                                                                                                                                                                                                                                                                                                                                                                                                                                                                                                                                                                                                                                                                                                                                                                                                                                                                                                                                                                                                                                                                                                                                                                                                                                                                                                                                                                                                                                                                                                                                                                                                                                                                                                                                |                                         | 10      |
|                |                  |                    | 12,78                                                 | 9,27                                                                                                                                                                                                                                                                                                                                                                                                                                                                                                                                                                                                                                                                                                                                                                                                                                                                                                                                                                                                                                                                                                                                                                                                                                                                                                                                                                                                                                                                                                                                                                                                                                                                                                                                                                                                                                                                                                                                                                                                                                                                                                                           | 14,67       | 11,97  | 17,12                  | 14,01 | 19,04                                                                                                                                                                                                                                                                                                                                                                                                                                                                                                                                                                                                                                                                                                                                                                                                                                                                                                                                                                                                                                                                                                                                                                                                                                                                                                                                                                                                                                                                                                                                                                                                                                                                                                                                                                                                                                                                                                                                                                                                                                                                                                                          | 15,61              | 10000000                                | 17,60                                                                                                                                                                                                                                                                                                                                                                                                                                                                                                                                                                                                                                                                                                                                                                                                                                                                                                                                                                                                                                                                                                                                                                                                                                                                                                                                                                                                                                                                                                                                                                                                                                                                                                                                                                                                                                                                                                                                                                                                                                                                                                                          | THE RESERVE                             |         |
| 4 250          | 4 000            | 2012               | 6,57                                                  | 4,70                                                                                                                                                                                                                                                                                                                                                                                                                                                                                                                                                                                                                                                                                                                                                                                                                                                                                                                                                                                                                                                                                                                                                                                                                                                                                                                                                                                                                                                                                                                                                                                                                                                                                                                                                                                                                                                                                                                                                                                                                                                                                                                           | 7,40        | 5,91   | 8,94                   | 7,20  | 9,78                                                                                                                                                                                                                                                                                                                                                                                                                                                                                                                                                                                                                                                                                                                                                                                                                                                                                                                                                                                                                                                                                                                                                                                                                                                                                                                                                                                                                                                                                                                                                                                                                                                                                                                                                                                                                                                                                                                                                                                                                                                                                                                           | 7,90               |                                         |                                                                                                                                                                                                                                                                                                                                                                                                                                                                                                                                                                                                                                                                                                                                                                                                                                                                                                                                                                                                                                                                                                                                                                                                                                                                                                                                                                                                                                                                                                                                                                                                                                                                                                                                                                                                                                                                                                                                                                                                                                                                                                                                | 12,04                                   | 9,      |
|                |                  |                    | 10,81                                                 | 7,32                                                                                                                                                                                                                                                                                                                                                                                                                                                                                                                                                                                                                                                                                                                                                                                                                                                                                                                                                                                                                                                                                                                                                                                                                                                                                                                                                                                                                                                                                                                                                                                                                                                                                                                                                                                                                                                                                                                                                                                                                                                                                                                           | 12,43       | 9,82   | 14,60                  | 11,91 | 16,23                                                                                                                                                                                                                                                                                                                                                                                                                                                                                                                                                                                                                                                                                                                                                                                                                                                                                                                                                                                                                                                                                                                                                                                                                                                                                                                                                                                                                                                                                                                                                                                                                                                                                                                                                                                                                                                                                                                                                                                                                                                                                                                          | 13,27              |                                         | 15,19                                                                                                                                                                                                                                                                                                                                                                                                                                                                                                                                                                                                                                                                                                                                                                                                                                                                                                                                                                                                                                                                                                                                                                                                                                                                                                                                                                                                                                                                                                                                                                                                                                                                                                                                                                                                                                                                                                                                                                                                                                                                                                                          |                                         |         |
| 4 500          | 4 250            | 4 250 2012 + 06    | 6,66                                                  | 4,12                                                                                                                                                                                                                                                                                                                                                                                                                                                                                                                                                                                                                                                                                                                                                                                                                                                                                                                                                                                                                                                                                                                                                                                                                                                                                                                                                                                                                                                                                                                                                                                                                                                                                                                                                                                                                                                                                                                                                                                                                                                                                                                           | 7,50        | 5,46   | 9,09                   | 7,32  | 9,94                                                                                                                                                                                                                                                                                                                                                                                                                                                                                                                                                                                                                                                                                                                                                                                                                                                                                                                                                                                                                                                                                                                                                                                                                                                                                                                                                                                                                                                                                                                                                                                                                                                                                                                                                                                                                                                                                                                                                                                                                                                                                                                           | 8,03               | 11,35                                   | -                                                                                                                                                                                                                                                                                                                                                                                                                                                                                                                                                                                                                                                                                                                                                                                                                                                                                                                                                                                                                                                                                                                                                                                                                                                                                                                                                                                                                                                                                                                                                                                                                                                                                                                                                                                                                                                                                                                                                                                                                                                                                                                              | 11,99                                   | 9,      |
|                |                  |                    | 10,95                                                 | 6,42                                                                                                                                                                                                                                                                                                                                                                                                                                                                                                                                                                                                                                                                                                                                                                                                                                                                                                                                                                                                                                                                                                                                                                                                                                                                                                                                                                                                                                                                                                                                                                                                                                                                                                                                                                                                                                                                                                                                                                                                                                                                                                                           | 12,57       | 8,69   | 14,76                  | 11,81 | 16,41                                                                                                                                                                                                                                                                                                                                                                                                                                                                                                                                                                                                                                                                                                                                                                                                                                                                                                                                                                                                                                                                                                                                                                                                                                                                                                                                                                                                                                                                                                                                                                                                                                                                                                                                                                                                                                                                                                                                                                                                                                                                                                                          | 13,42              | 18,46                                   | 15,13                                                                                                                                                                                                                                                                                                                                                                                                                                                                                                                                                                                                                                                                                                                                                                                                                                                                                                                                                                                                                                                                                                                                                                                                                                                                                                                                                                                                                                                                                                                                                                                                                                                                                                                                                                                                                                                                                                                                                                                                                                                                                                                          | 20,00                                   | 16      |
| 4 750          | 4 500            | 2012+08            | 6,25                                                  | 3,50                                                                                                                                                                                                                                                                                                                                                                                                                                                                                                                                                                                                                                                                                                                                                                                                                                                                                                                                                                                                                                                                                                                                                                                                                                                                                                                                                                                                                                                                                                                                                                                                                                                                                                                                                                                                                                                                                                                                                                                                                                                                                                                           | 7,14        | 4,67   | 8,78                   | 6,70  | 9,64                                                                                                                                                                                                                                                                                                                                                                                                                                                                                                                                                                                                                                                                                                                                                                                                                                                                                                                                                                                                                                                                                                                                                                                                                                                                                                                                                                                                                                                                                                                                                                                                                                                                                                                                                                                                                                                                                                                                                                                                                                                                                                                           | 7,78               | 10,85                                   | 8,79                                                                                                                                                                                                                                                                                                                                                                                                                                                                                                                                                                                                                                                                                                                                                                                                                                                                                                                                                                                                                                                                                                                                                                                                                                                                                                                                                                                                                                                                                                                                                                                                                                                                                                                                                                                                                                                                                                                                                                                                                                                                                                                           | 11,22                                   | 9,      |
|                | 4 000 2012 400   |                    | 10,56                                                 | 5,47                                                                                                                                                                                                                                                                                                                                                                                                                                                                                                                                                                                                                                                                                                                                                                                                                                                                                                                                                                                                                                                                                                                                                                                                                                                                                                                                                                                                                                                                                                                                                                                                                                                                                                                                                                                                                                                                                                                                                                                                                                                                                                                           | 12,15       | 7,49   | 14,29                  | 10,32 | 15,90                                                                                                                                                                                                                                                                                                                                                                                                                                                                                                                                                                                                                                                                                                                                                                                                                                                                                                                                                                                                                                                                                                                                                                                                                                                                                                                                                                                                                                                                                                                                                                                                                                                                                                                                                                                                                                                                                                                                                                                                                                                                                                                          | 13,00              | 17,92                                   | 14,68                                                                                                                                                                                                                                                                                                                                                                                                                                                                                                                                                                                                                                                                                                                                                                                                                                                                                                                                                                                                                                                                                                                                                                                                                                                                                                                                                                                                                                                                                                                                                                                                                                                                                                                                                                                                                                                                                                                                                                                                                                                                                                                          | 19,52                                   | 16      |
| 5 000          | 4 750            | 4750 2012 + 010    | 5,67                                                  | 3,01                                                                                                                                                                                                                                                                                                                                                                                                                                                                                                                                                                                                                                                                                                                                                                                                                                                                                                                                                                                                                                                                                                                                                                                                                                                                                                                                                                                                                                                                                                                                                                                                                                                                                                                                                                                                                                                                                                                                                                                                                                                                                                                           | 6,45        | 4,06   | 8,00                   | 5,95  | 8,88                                                                                                                                                                                                                                                                                                                                                                                                                                                                                                                                                                                                                                                                                                                                                                                                                                                                                                                                                                                                                                                                                                                                                                                                                                                                                                                                                                                                                                                                                                                                                                                                                                                                                                                                                                                                                                                                                                                                                                                                                                                                                                                           | 7,15               | 10,15                                   | 8,20                                                                                                                                                                                                                                                                                                                                                                                                                                                                                                                                                                                                                                                                                                                                                                                                                                                                                                                                                                                                                                                                                                                                                                                                                                                                                                                                                                                                                                                                                                                                                                                                                                                                                                                                                                                                                                                                                                                                                                                                                                                                                                                           | 10,46                                   | 8,      |
|                | 4750 2012 + 1010 | 2012 1010          | 10,47                                                 | 4,73                                                                                                                                                                                                                                                                                                                                                                                                                                                                                                                                                                                                                                                                                                                                                                                                                                                                                                                                                                                                                                                                                                                                                                                                                                                                                                                                                                                                                                                                                                                                                                                                                                                                                                                                                                                                                                                                                                                                                                                                                                                                                                                           | 12,04       | 6,55   | 14,20                  | 9,17  | 15,80                                                                                                                                                                                                                                                                                                                                                                                                                                                                                                                                                                                                                                                                                                                                                                                                                                                                                                                                                                                                                                                                                                                                                                                                                                                                                                                                                                                                                                                                                                                                                                                                                                                                                                                                                                                                                                                                                                                                                                                                                                                                                                                          | 11,60              | 17,81                                   | 14,59                                                                                                                                                                                                                                                                                                                                                                                                                                                                                                                                                                                                                                                                                                                                                                                                                                                                                                                                                                                                                                                                                                                                                                                                                                                                                                                                                                                                                                                                                                                                                                                                                                                                                                                                                                                                                                                                                                                                                                                                                                                                                                                          | 19,44                                   | 15      |
| 5 250          | 5 000            | 5 000 2012 +012    | 5,14                                                  | 2,63                                                                                                                                                                                                                                                                                                                                                                                                                                                                                                                                                                                                                                                                                                                                                                                                                                                                                                                                                                                                                                                                                                                                                                                                                                                                                                                                                                                                                                                                                                                                                                                                                                                                                                                                                                                                                                                                                                                                                                                                                                                                                                                           | 5,84        | 3,58   | 7,30                   | 5,37  | 8,08                                                                                                                                                                                                                                                                                                                                                                                                                                                                                                                                                                                                                                                                                                                                                                                                                                                                                                                                                                                                                                                                                                                                                                                                                                                                                                                                                                                                                                                                                                                                                                                                                                                                                                                                                                                                                                                                                                                                                                                                                                                                                                                           | 6,48               | 9,43                                    | 7,60                                                                                                                                                                                                                                                                                                                                                                                                                                                                                                                                                                                                                                                                                                                                                                                                                                                                                                                                                                                                                                                                                                                                                                                                                                                                                                                                                                                                                                                                                                                                                                                                                                                                                                                                                                                                                                                                                                                                                                                                                                                                                                                           | 9,69                                    | 7,      |
| 0.200          | 5 500            | 2012 7012          | 9,59                                                  | 4,14                                                                                                                                                                                                                                                                                                                                                                                                                                                                                                                                                                                                                                                                                                                                                                                                                                                                                                                                                                                                                                                                                                                                                                                                                                                                                                                                                                                                                                                                                                                                                                                                                                                                                                                                                                                                                                                                                                                                                                                                                                                                                                                           | 13,30       | 5,81   | 13,34                  | 8,25  | 15,06                                                                                                                                                                                                                                                                                                                                                                                                                                                                                                                                                                                                                                                                                                                                                                                                                                                                                                                                                                                                                                                                                                                                                                                                                                                                                                                                                                                                                                                                                                                                                                                                                                                                                                                                                                                                                                                                                                                                                                                                                                                                                                                          | 10,50              | 17,23                                   | 13,34                                                                                                                                                                                                                                                                                                                                                                                                                                                                                                                                                                                                                                                                                                                                                                                                                                                                                                                                                                                                                                                                                                                                                                                                                                                                                                                                                                                                                                                                                                                                                                                                                                                                                                                                                                                                                                                                                                                                                                                                                                                                                                                          | 18,68                                   | 15      |
| 5 500          | 5 250            | 2012+012           | 4,72                                                  | 2,00                                                                                                                                                                                                                                                                                                                                                                                                                                                                                                                                                                                                                                                                                                                                                                                                                                                                                                                                                                                                                                                                                                                                                                                                                                                                                                                                                                                                                                                                                                                                                                                                                                                                                                                                                                                                                                                                                                                                                                                                                                                                                                                           | 5,35        | 2,78   | 6,73                   | 4,37  | 7,44                                                                                                                                                                                                                                                                                                                                                                                                                                                                                                                                                                                                                                                                                                                                                                                                                                                                                                                                                                                                                                                                                                                                                                                                                                                                                                                                                                                                                                                                                                                                                                                                                                                                                                                                                                                                                                                                                                                                                                                                                                                                                                                           | 5,46               | 8,72                                    | 7,01                                                                                                                                                                                                                                                                                                                                                                                                                                                                                                                                                                                                                                                                                                                                                                                                                                                                                                                                                                                                                                                                                                                                                                                                                                                                                                                                                                                                                                                                                                                                                                                                                                                                                                                                                                                                                                                                                                                                                                                                                                                                                                                           | 8,96                                    | 7,      |
| 0 000          | 5 250            | 2012 +012          | 8,89                                                  | 3,23                                                                                                                                                                                                                                                                                                                                                                                                                                                                                                                                                                                                                                                                                                                                                                                                                                                                                                                                                                                                                                                                                                                                                                                                                                                                                                                                                                                                                                                                                                                                                                                                                                                                                                                                                                                                                                                                                                                                                                                                                                                                                                                           | 12,35       | 4,64   | 12,39                  | 6,79  | 13,97                                                                                                                                                                                                                                                                                                                                                                                                                                                                                                                                                                                                                                                                                                                                                                                                                                                                                                                                                                                                                                                                                                                                                                                                                                                                                                                                                                                                                                                                                                                                                                                                                                                                                                                                                                                                                                                                                                                                                                                                                                                                                                                          | 8,70               | 15,94                                   | 11,19                                                                                                                                                                                                                                                                                                                                                                                                                                                                                                                                                                                                                                                                                                                                                                                                                                                                                                                                                                                                                                                                                                                                                                                                                                                                                                                                                                                                                                                                                                                                                                                                                                                                                                                                                                                                                                                                                                                                                                                                                                                                                                                          | 17,41                                   | 13      |
| E 7E0          | E E00            | 2012 012           |                                                       |                                                                                                                                                                                                                                                                                                                                                                                                                                                                                                                                                                                                                                                                                                                                                                                                                                                                                                                                                                                                                                                                                                                                                                                                                                                                                                                                                                                                                                                                                                                                                                                                                                                                                                                                                                                                                                                                                                                                                                                                                                                                                                                                | 4,91        | 2,11   | 6,22                   | 3,54  | 6,86                                                                                                                                                                                                                                                                                                                                                                                                                                                                                                                                                                                                                                                                                                                                                                                                                                                                                                                                                                                                                                                                                                                                                                                                                                                                                                                                                                                                                                                                                                                                                                                                                                                                                                                                                                                                                                                                                                                                                                                                                                                                                                                           | 4,45               | 8,07                                    | 5,99                                                                                                                                                                                                                                                                                                                                                                                                                                                                                                                                                                                                                                                                                                                                                                                                                                                                                                                                                                                                                                                                                                                                                                                                                                                                                                                                                                                                                                                                                                                                                                                                                                                                                                                                                                                                                                                                                                                                                                                                                                                                                                                           | 8,31                                    | 6,      |
| 5 750          | 5 500            | 2012+012           | 8,09                                                  | 2,46                                                                                                                                                                                                                                                                                                                                                                                                                                                                                                                                                                                                                                                                                                                                                                                                                                                                                                                                                                                                                                                                                                                                                                                                                                                                                                                                                                                                                                                                                                                                                                                                                                                                                                                                                                                                                                                                                                                                                                                                                                                                                                                           | 11,12       | 3,65   | 11,16                  | 5,56  | 12,47                                                                                                                                                                                                                                                                                                                                                                                                                                                                                                                                                                                                                                                                                                                                                                                                                                                                                                                                                                                                                                                                                                                                                                                                                                                                                                                                                                                                                                                                                                                                                                                                                                                                                                                                                                                                                                                                                                                                                                                                                                                                                                                          | 7,19               | 14,13                                   | 9,38                                                                                                                                                                                                                                                                                                                                                                                                                                                                                                                                                                                                                                                                                                                                                                                                                                                                                                                                                                                                                                                                                                                                                                                                                                                                                                                                                                                                                                                                                                                                                                                                                                                                                                                                                                                                                                                                                                                                                                                                                                                                                                                           | 15,42                                   | 11      |
|                |                  |                    |                                                       |                                                                                                                                                                                                                                                                                                                                                                                                                                                                                                                                                                                                                                                                                                                                                                                                                                                                                                                                                                                                                                                                                                                                                                                                                                                                                                                                                                                                                                                                                                                                                                                                                                                                                                                                                                                                                                                                                                                                                                                                                                                                                                                                | 4,45        | 1,86   | 5,70                   | 3,24  | 6,27                                                                                                                                                                                                                                                                                                                                                                                                                                                                                                                                                                                                                                                                                                                                                                                                                                                                                                                                                                                                                                                                                                                                                                                                                                                                                                                                                                                                                                                                                                                                                                                                                                                                                                                                                                                                                                                                                                                                                                                                                                                                                                                           | 4,08               | 7,41                                    | 5,56                                                                                                                                                                                                                                                                                                                                                                                                                                                                                                                                                                                                                                                                                                                                                                                                                                                                                                                                                                                                                                                                                                                                                                                                                                                                                                                                                                                                                                                                                                                                                                                                                                                                                                                                                                                                                                                                                                                                                                                                                                                                                                                           | 7,72                                    | 6,      |
| 6 000          | 5 / 50           | 2012+014           | 7,54                                                  | 2,13                                                                                                                                                                                                                                                                                                                                                                                                                                                                                                                                                                                                                                                                                                                                                                                                                                                                                                                                                                                                                                                                                                                                                                                                                                                                                                                                                                                                                                                                                                                                                                                                                                                                                                                                                                                                                                                                                                                                                                                                                                                                                                                           | 8,77        | 3,25   | 10,61                  | 5,06  | 11,94                                                                                                                                                                                                                                                                                                                                                                                                                                                                                                                                                                                                                                                                                                                                                                                                                                                                                                                                                                                                                                                                                                                                                                                                                                                                                                                                                                                                                                                                                                                                                                                                                                                                                                                                                                                                                                                                                                                                                                                                                                                                                                                          | 6,61               | 13,74                                   | 8,68                                                                                                                                                                                                                                                                                                                                                                                                                                                                                                                                                                                                                                                                                                                                                                                                                                                                                                                                                                                                                                                                                                                                                                                                                                                                                                                                                                                                                                                                                                                                                                                                                                                                                                                                                                                                                                                                                                                                                                                                                                                                                                                           | 15,18                                   | 10      |
|                |                  |                    |                                                       |                                                                                                                                                                                                                                                                                                                                                                                                                                                                                                                                                                                                                                                                                                                                                                                                                                                                                                                                                                                                                                                                                                                                                                                                                                                                                                                                                                                                                                                                                                                                                                                                                                                                                                                                                                                                                                                                                                                                                                                                                                                                                                                                |             |        | 5,29                   | 2,59  | 5,80                                                                                                                                                                                                                                                                                                                                                                                                                                                                                                                                                                                                                                                                                                                                                                                                                                                                                                                                                                                                                                                                                                                                                                                                                                                                                                                                                                                                                                                                                                                                                                                                                                                                                                                                                                                                                                                                                                                                                                                                                                                                                                                           | 3,29               | 6,88                                    | 4,61                                                                                                                                                                                                                                                                                                                                                                                                                                                                                                                                                                                                                                                                                                                                                                                                                                                                                                                                                                                                                                                                                                                                                                                                                                                                                                                                                                                                                                                                                                                                                                                                                                                                                                                                                                                                                                                                                                                                                                                                                                                                                                                           | 7,18                                    | 5,      |
| 6 250          | 6 000            | 2012+014           | 7,03                                                  | 1,54                                                                                                                                                                                                                                                                                                                                                                                                                                                                                                                                                                                                                                                                                                                                                                                                                                                                                                                                                                                                                                                                                                                                                                                                                                                                                                                                                                                                                                                                                                                                                                                                                                                                                                                                                                                                                                                                                                                                                                                                                                                                                                                           | 8,18        | 2,49   | 9,93                   | 4,11  | 11,16                                                                                                                                                                                                                                                                                                                                                                                                                                                                                                                                                                                                                                                                                                                                                                                                                                                                                                                                                                                                                                                                                                                                                                                                                                                                                                                                                                                                                                                                                                                                                                                                                                                                                                                                                                                                                                                                                                                                                                                                                                                                                                                          | 5,45               | 12,86                                   | 7,28                                                                                                                                                                                                                                                                                                                                                                                                                                                                                                                                                                                                                                                                                                                                                                                                                                                                                                                                                                                                                                                                                                                                                                                                                                                                                                                                                                                                                                                                                                                                                                                                                                                                                                                                                                                                                                                                                                                                                                                                                                                                                                                           | 14,18                                   | 9,      |
|                |                  |                    |                                                       |                                                                                                                                                                                                                                                                                                                                                                                                                                                                                                                                                                                                                                                                                                                                                                                                                                                                                                                                                                                                                                                                                                                                                                                                                                                                                                                                                                                                                                                                                                                                                                                                                                                                                                                                                                                                                                                                                                                                                                                                                                                                                                                                |             |        |                        |       | 6.02                                                                                                                                                                                                                                                                                                                                                                                                                                                                                                                                                                                                                                                                                                                                                                                                                                                                                                                                                                                                                                                                                                                                                                                                                                                                                                                                                                                                                                                                                                                                                                                                                                                                                                                                                                                                                                                                                                                                                                                                                                                                                                                           | 2,61               | 7,05                                    | 3,79                                                                                                                                                                                                                                                                                                                                                                                                                                                                                                                                                                                                                                                                                                                                                                                                                                                                                                                                                                                                                                                                                                                                                                                                                                                                                                                                                                                                                                                                                                                                                                                                                                                                                                                                                                                                                                                                                                                                                                                                                                                                                                                           | 7,56                                    | 4.      |
| 6 500          | 6 250            | 2012+014           |                                                       |                                                                                                                                                                                                                                                                                                                                                                                                                                                                                                                                                                                                                                                                                                                                                                                                                                                                                                                                                                                                                                                                                                                                                                                                                                                                                                                                                                                                                                                                                                                                                                                                                                                                                                                                                                                                                                                                                                                                                                                                                                                                                                                                |             |        |                        |       | DECEMBER OF THE PARTY OF THE PA | and the same       |                                         | 6,08                                                                                                                                                                                                                                                                                                                                                                                                                                                                                                                                                                                                                                                                                                                                                                                                                                                                                                                                                                                                                                                                                                                                                                                                                                                                                                                                                                                                                                                                                                                                                                                                                                                                                                                                                                                                                                                                                                                                                                                                                                                                                                                           | and of the latest of                    | -       |
|                |                  |                    |                                                       |                                                                                                                                                                                                                                                                                                                                                                                                                                                                                                                                                                                                                                                                                                                                                                                                                                                                                                                                                                                                                                                                                                                                                                                                                                                                                                                                                                                                                                                                                                                                                                                                                                                                                                                                                                                                                                                                                                                                                                                                                                                                                                                                |             |        |                        |       | II PARTONIC                                                                                                                                                                                                                                                                                                                                                                                                                                                                                                                                                                                                                                                                                                                                                                                                                                                                                                                                                                                                                                                                                                                                                                                                                                                                                                                                                                                                                                                                                                                                                                                                                                                                                                                                                                                                                                                                                                                                                                                                                                                                                                                    | 2.41               | LIST STORY                              | MISSESSEE STATE                                                                                                                                                                                                                                                                                                                                                                                                                                                                                                                                                                                                                                                                                                                                                                                                                                                                                                                                                                                                                                                                                                                                                                                                                                                                                                                                                                                                                                                                                                                                                                                                                                                                                                                                                                                                                                                                                                                                                                                                                                                                                                                | 7,34                                    |         |
| 6 750          | 6 500            | 2012+016           |                                                       |                                                                                                                                                                                                                                                                                                                                                                                                                                                                                                                                                                                                                                                                                                                                                                                                                                                                                                                                                                                                                                                                                                                                                                                                                                                                                                                                                                                                                                                                                                                                                                                                                                                                                                                                                                                                                                                                                                                                                                                                                                                                                                                                |             |        |                        |       | 2000000                                                                                                                                                                                                                                                                                                                                                                                                                                                                                                                                                                                                                                                                                                                                                                                                                                                                                                                                                                                                                                                                                                                                                                                                                                                                                                                                                                                                                                                                                                                                                                                                                                                                                                                                                                                                                                                                                                                                                                                                                                                                                                                        | 1000               | Total Control                           | 5,67                                                                                                                                                                                                                                                                                                                                                                                                                                                                                                                                                                                                                                                                                                                                                                                                                                                                                                                                                                                                                                                                                                                                                                                                                                                                                                                                                                                                                                                                                                                                                                                                                                                                                                                                                                                                                                                                                                                                                                                                                                                                                                                           |                                         |         |
|                |                  |                    |                                                       |                                                                                                                                                                                                                                                                                                                                                                                                                                                                                                                                                                                                                                                                                                                                                                                                                                                                                                                                                                                                                                                                                                                                                                                                                                                                                                                                                                                                                                                                                                                                                                                                                                                                                                                                                                                                                                                                                                                                                                                                                                                                                                                                |             |        |                        |       |                                                                                                                                                                                                                                                                                                                                                                                                                                                                                                                                                                                                                                                                                                                                                                                                                                                                                                                                                                                                                                                                                                                                                                                                                                                                                                                                                                                                                                                                                                                                                                                                                                                                                                                                                                                                                                                                                                                                                                                                                                                                                                                                | 2,24               |                                         |                                                                                                                                                                                                                                                                                                                                                                                                                                                                                                                                                                                                                                                                                                                                                                                                                                                                                                                                                                                                                                                                                                                                                                                                                                                                                                                                                                                                                                                                                                                                                                                                                                                                                                                                                                                                                                                                                                                                                                                                                                                                                                                                | 6,87                                    | -       |
| 7 000          | 6750             | 2012+018           |                                                       |                                                                                                                                                                                                                                                                                                                                                                                                                                                                                                                                                                                                                                                                                                                                                                                                                                                                                                                                                                                                                                                                                                                                                                                                                                                                                                                                                                                                                                                                                                                                                                                                                                                                                                                                                                                                                                                                                                                                                                                                                                                                                                                                |             |        |                        |       | -                                                                                                                                                                                                                                                                                                                                                                                                                                                                                                                                                                                                                                                                                                                                                                                                                                                                                                                                                                                                                                                                                                                                                                                                                                                                                                                                                                                                                                                                                                                                                                                                                                                                                                                                                                                                                                                                                                                                                                                                                                                                                                                              | 3,80               | 200000000000000000000000000000000000000 | The second second                                                                                                                                                                                                                                                                                                                                                                                                                                                                                                                                                                                                                                                                                                                                                                                                                                                                                                                                                                                                                                                                                                                                                                                                                                                                                                                                                                                                                                                                                                                                                                                                                                                                                                                                                                                                                                                                                                                                                                                                                                                                                                              | 12,73                                   |         |
|                |                  |                    |                                                       |                                                                                                                                                                                                                                                                                                                                                                                                                                                                                                                                                                                                                                                                                                                                                                                                                                                                                                                                                                                                                                                                                                                                                                                                                                                                                                                                                                                                                                                                                                                                                                                                                                                                                                                                                                                                                                                                                                                                                                                                                                                                                                                                |             |        |                        |       | 11,00                                                                                                                                                                                                                                                                                                                                                                                                                                                                                                                                                                                                                                                                                                                                                                                                                                                                                                                                                                                                                                                                                                                                                                                                                                                                                                                                                                                                                                                                                                                                                                                                                                                                                                                                                                                                                                                                                                                                                                                                                                                                                                                          | 0,00               |                                         |                                                                                                                                                                                                                                                                                                                                                                                                                                                                                                                                                                                                                                                                                                                                                                                                                                                                                                                                                                                                                                                                                                                                                                                                                                                                                                                                                                                                                                                                                                                                                                                                                                                                                                                                                                                                                                                                                                                                                                                                                                                                                                                                |                                         |         |
| 7 250          | 7 000            | 2012+018           |                                                       |                                                                                                                                                                                                                                                                                                                                                                                                                                                                                                                                                                                                                                                                                                                                                                                                                                                                                                                                                                                                                                                                                                                                                                                                                                                                                                                                                                                                                                                                                                                                                                                                                                                                                                                                                                                                                                                                                                                                                                                                                                                                                                                                |             |        |                        |       | 10.24                                                                                                                                                                                                                                                                                                                                                                                                                                                                                                                                                                                                                                                                                                                                                                                                                                                                                                                                                                                                                                                                                                                                                                                                                                                                                                                                                                                                                                                                                                                                                                                                                                                                                                                                                                                                                                                                                                                                                                                                                                                                                                                          | 3.05               | 6,39                                    | 200                                                                                                                                                                                                                                                                                                                                                                                                                                                                                                                                                                                                                                                                                                                                                                                                                                                                                                                                                                                                                                                                                                                                                                                                                                                                                                                                                                                                                                                                                                                                                                                                                                                                                                                                                                                                                                                                                                                                                                                                                                                                                                                            | 6,45                                    |         |
|                |                  |                    |                                                       |                                                                                                                                                                                                                                                                                                                                                                                                                                                                                                                                                                                                                                                                                                                                                                                                                                                                                                                                                                                                                                                                                                                                                                                                                                                                                                                                                                                                                                                                                                                                                                                                                                                                                                                                                                                                                                                                                                                                                                                                                                                                                                                                |             |        |                        |       | 10,24                                                                                                                                                                                                                                                                                                                                                                                                                                                                                                                                                                                                                                                                                                                                                                                                                                                                                                                                                                                                                                                                                                                                                                                                                                                                                                                                                                                                                                                                                                                                                                                                                                                                                                                                                                                                                                                                                                                                                                                                                                                                                                                          | 3,05               | all residences                          | The state of the s | 12,03                                   | _7      |
| 7 500          | 7 250            | 2012+018           |                                                       |                                                                                                                                                                                                                                                                                                                                                                                                                                                                                                                                                                                                                                                                                                                                                                                                                                                                                                                                                                                                                                                                                                                                                                                                                                                                                                                                                                                                                                                                                                                                                                                                                                                                                                                                                                                                                                                                                                                                                                                                                                                                                                                                |             |        |                        |       | 0.04                                                                                                                                                                                                                                                                                                                                                                                                                                                                                                                                                                                                                                                                                                                                                                                                                                                                                                                                                                                                                                                                                                                                                                                                                                                                                                                                                                                                                                                                                                                                                                                                                                                                                                                                                                                                                                                                                                                                                                                                                                                                                                                           | 0.40               | 6,03                                    |                                                                                                                                                                                                                                                                                                                                                                                                                                                                                                                                                                                                                                                                                                                                                                                                                                                                                                                                                                                                                                                                                                                                                                                                                                                                                                                                                                                                                                                                                                                                                                                                                                                                                                                                                                                                                                                                                                                                                                                                                                                                                                                                | 6,06                                    |         |
|                |                  |                    |                                                       |                                                                                                                                                                                                                                                                                                                                                                                                                                                                                                                                                                                                                                                                                                                                                                                                                                                                                                                                                                                                                                                                                                                                                                                                                                                                                                                                                                                                                                                                                                                                                                                                                                                                                                                                                                                                                                                                                                                                                                                                                                                                                                                                |             |        |                        |       | 9,24                                                                                                                                                                                                                                                                                                                                                                                                                                                                                                                                                                                                                                                                                                                                                                                                                                                                                                                                                                                                                                                                                                                                                                                                                                                                                                                                                                                                                                                                                                                                                                                                                                                                                                                                                                                                                                                                                                                                                                                                                                                                                                                           | 2,40               |                                         | 3,64                                                                                                                                                                                                                                                                                                                                                                                                                                                                                                                                                                                                                                                                                                                                                                                                                                                                                                                                                                                                                                                                                                                                                                                                                                                                                                                                                                                                                                                                                                                                                                                                                                                                                                                                                                                                                                                                                                                                                                                                                                                                                                                           |                                         |         |
| 7 750          | 7 500            | 2012+020           |                                                       |                                                                                                                                                                                                                                                                                                                                                                                                                                                                                                                                                                                                                                                                                                                                                                                                                                                                                                                                                                                                                                                                                                                                                                                                                                                                                                                                                                                                                                                                                                                                                                                                                                                                                                                                                                                                                                                                                                                                                                                                                                                                                                                                |             |        |                        |       |                                                                                                                                                                                                                                                                                                                                                                                                                                                                                                                                                                                                                                                                                                                                                                                                                                                                                                                                                                                                                                                                                                                                                                                                                                                                                                                                                                                                                                                                                                                                                                                                                                                                                                                                                                                                                                                                                                                                                                                                                                                                                                                                |                    | 5,67                                    |                                                                                                                                                                                                                                                                                                                                                                                                                                                                                                                                                                                                                                                                                                                                                                                                                                                                                                                                                                                                                                                                                                                                                                                                                                                                                                                                                                                                                                                                                                                                                                                                                                                                                                                                                                                                                                                                                                                                                                                                                                                                                                                                | 5,68                                    |         |
|                |                  |                    |                                                       |                                                                                                                                                                                                                                                                                                                                                                                                                                                                                                                                                                                                                                                                                                                                                                                                                                                                                                                                                                                                                                                                                                                                                                                                                                                                                                                                                                                                                                                                                                                                                                                                                                                                                                                                                                                                                                                                                                                                                                                                                                                                                                                                |             |        |                        |       | 9,52                                                                                                                                                                                                                                                                                                                                                                                                                                                                                                                                                                                                                                                                                                                                                                                                                                                                                                                                                                                                                                                                                                                                                                                                                                                                                                                                                                                                                                                                                                                                                                                                                                                                                                                                                                                                                                                                                                                                                                                                                                                                                                                           | 2,21               | 10,36                                   | 3,41                                                                                                                                                                                                                                                                                                                                                                                                                                                                                                                                                                                                                                                                                                                                                                                                                                                                                                                                                                                                                                                                                                                                                                                                                                                                                                                                                                                                                                                                                                                                                                                                                                                                                                                                                                                                                                                                                                                                                                                                                                                                                                                           | USE/SUIDE                               | 10000   |
| 8 000          | 7 750            | 2012+020           |                                                       |                                                                                                                                                                                                                                                                                                                                                                                                                                                                                                                                                                                                                                                                                                                                                                                                                                                                                                                                                                                                                                                                                                                                                                                                                                                                                                                                                                                                                                                                                                                                                                                                                                                                                                                                                                                                                                                                                                                                                                                                                                                                                                                                |             |        |                        |       |                                                                                                                                                                                                                                                                                                                                                                                                                                                                                                                                                                                                                                                                                                                                                                                                                                                                                                                                                                                                                                                                                                                                                                                                                                                                                                                                                                                                                                                                                                                                                                                                                                                                                                                                                                                                                                                                                                                                                                                                                                                                                                                                |                    |                                         |                                                                                                                                                                                                                                                                                                                                                                                                                                                                                                                                                                                                                                                                                                                                                                                                                                                                                                                                                                                                                                                                                                                                                                                                                                                                                                                                                                                                                                                                                                                                                                                                                                                                                                                                                                                                                                                                                                                                                                                                                                                                                                                                | 5,34                                    |         |
|                |                  |                    |                                                       |                                                                                                                                                                                                                                                                                                                                                                                                                                                                                                                                                                                                                                                                                                                                                                                                                                                                                                                                                                                                                                                                                                                                                                                                                                                                                                                                                                                                                                                                                                                                                                                                                                                                                                                                                                                                                                                                                                                                                                                                                                                                                                                                |             |        |                        |       |                                                                                                                                                                                                                                                                                                                                                                                                                                                                                                                                                                                                                                                                                                                                                                                                                                                                                                                                                                                                                                                                                                                                                                                                                                                                                                                                                                                                                                                                                                                                                                                                                                                                                                                                                                                                                                                                                                                                                                                                                                                                                                                                |                    | 9,84                                    | 2,75                                                                                                                                                                                                                                                                                                                                                                                                                                                                                                                                                                                                                                                                                                                                                                                                                                                                                                                                                                                                                                                                                                                                                                                                                                                                                                                                                                                                                                                                                                                                                                                                                                                                                                                                                                                                                                                                                                                                                                                                                                                                                                                           | 10,21                                   | 3,      |
| 8 250          | 8 000            | 2012+020           |                                                       |                                                                                                                                                                                                                                                                                                                                                                                                                                                                                                                                                                                                                                                                                                                                                                                                                                                                                                                                                                                                                                                                                                                                                                                                                                                                                                                                                                                                                                                                                                                                                                                                                                                                                                                                                                                                                                                                                                                                                                                                                                                                                                                                |             |        |                        |       |                                                                                                                                                                                                                                                                                                                                                                                                                                                                                                                                                                                                                                                                                                                                                                                                                                                                                                                                                                                                                                                                                                                                                                                                                                                                                                                                                                                                                                                                                                                                                                                                                                                                                                                                                                                                                                                                                                                                                                                                                                                                                                                                |                    |                                         |                                                                                                                                                                                                                                                                                                                                                                                                                                                                                                                                                                                                                                                                                                                                                                                                                                                                                                                                                                                                                                                                                                                                                                                                                                                                                                                                                                                                                                                                                                                                                                                                                                                                                                                                                                                                                                                                                                                                                                                                                                                                                                                                | 5,03                                    | 1,      |
| 2 200          | 0 000            | 2012 7020          |                                                       |                                                                                                                                                                                                                                                                                                                                                                                                                                                                                                                                                                                                                                                                                                                                                                                                                                                                                                                                                                                                                                                                                                                                                                                                                                                                                                                                                                                                                                                                                                                                                                                                                                                                                                                                                                                                                                                                                                                                                                                                                                                                                                                                |             |        |                        |       |                                                                                                                                                                                                                                                                                                                                                                                                                                                                                                                                                                                                                                                                                                                                                                                                                                                                                                                                                                                                                                                                                                                                                                                                                                                                                                                                                                                                                                                                                                                                                                                                                                                                                                                                                                                                                                                                                                                                                                                                                                                                                                                                |                    | 9,35                                    | 2,17                                                                                                                                                                                                                                                                                                                                                                                                                                                                                                                                                                                                                                                                                                                                                                                                                                                                                                                                                                                                                                                                                                                                                                                                                                                                                                                                                                                                                                                                                                                                                                                                                                                                                                                                                                                                                                                                                                                                                                                                                                                                                                                           | 9,69                                    | 3,      |