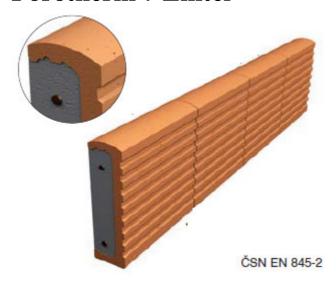

# POROTHERM Slabs

Pink lines = simple joists Blue lines = double joists

| organia di     |                  | 9200               | MIAKO 15/62,5 PTH MIAKO 19/62,5 PTH MIAKO 23/62,5 PTH |                                                                                                                                                                                                                                                                                                                                                                                                                                                                                                                                                                                                                                                                                                                                                                                                                                                                                                                                                                                                                                                                                                                                                                                                                                                                                                                                                                                                                                                                                                                                                                                                                                                                                                                                                                                                                                                                                                                                                                                                                                                                                                                                |             |        |                        |       |                                                                                                                                                                                                                                                                                                                                                                                                                                                                                                                                                                                                                                                                                                                                                                                                                                                                                                                                                                                                                                                                                                                                                                                                                                                                                                                                                                                                                                                                                                                                                                                                                                                                                                                                                                                                                                                                                                                                                                                                                                                                                                                                |                    |                                         | 100                                                                                                                                                                                                                                                                                                                                                                                                                                                                                                                                                                                                                                                                                                                                                                                                                                                                                                                                                                                                                                                                                                                                                                                                                                                                                                                                                                                                                                                                                                                                                                                                                                                                                                                                                                                                                                                                                                                                                                                                                                                                                                                            |                                         |         |
|----------------|------------------|--------------------|-------------------------------------------------------|--------------------------------------------------------------------------------------------------------------------------------------------------------------------------------------------------------------------------------------------------------------------------------------------------------------------------------------------------------------------------------------------------------------------------------------------------------------------------------------------------------------------------------------------------------------------------------------------------------------------------------------------------------------------------------------------------------------------------------------------------------------------------------------------------------------------------------------------------------------------------------------------------------------------------------------------------------------------------------------------------------------------------------------------------------------------------------------------------------------------------------------------------------------------------------------------------------------------------------------------------------------------------------------------------------------------------------------------------------------------------------------------------------------------------------------------------------------------------------------------------------------------------------------------------------------------------------------------------------------------------------------------------------------------------------------------------------------------------------------------------------------------------------------------------------------------------------------------------------------------------------------------------------------------------------------------------------------------------------------------------------------------------------------------------------------------------------------------------------------------------------|-------------|--------|------------------------|-------|--------------------------------------------------------------------------------------------------------------------------------------------------------------------------------------------------------------------------------------------------------------------------------------------------------------------------------------------------------------------------------------------------------------------------------------------------------------------------------------------------------------------------------------------------------------------------------------------------------------------------------------------------------------------------------------------------------------------------------------------------------------------------------------------------------------------------------------------------------------------------------------------------------------------------------------------------------------------------------------------------------------------------------------------------------------------------------------------------------------------------------------------------------------------------------------------------------------------------------------------------------------------------------------------------------------------------------------------------------------------------------------------------------------------------------------------------------------------------------------------------------------------------------------------------------------------------------------------------------------------------------------------------------------------------------------------------------------------------------------------------------------------------------------------------------------------------------------------------------------------------------------------------------------------------------------------------------------------------------------------------------------------------------------------------------------------------------------------------------------------------------|--------------------|-----------------------------------------|--------------------------------------------------------------------------------------------------------------------------------------------------------------------------------------------------------------------------------------------------------------------------------------------------------------------------------------------------------------------------------------------------------------------------------------------------------------------------------------------------------------------------------------------------------------------------------------------------------------------------------------------------------------------------------------------------------------------------------------------------------------------------------------------------------------------------------------------------------------------------------------------------------------------------------------------------------------------------------------------------------------------------------------------------------------------------------------------------------------------------------------------------------------------------------------------------------------------------------------------------------------------------------------------------------------------------------------------------------------------------------------------------------------------------------------------------------------------------------------------------------------------------------------------------------------------------------------------------------------------------------------------------------------------------------------------------------------------------------------------------------------------------------------------------------------------------------------------------------------------------------------------------------------------------------------------------------------------------------------------------------------------------------------------------------------------------------------------------------------------------------|-----------------------------------------|---------|
| Joist<br>ength | Clear<br>span    | Reinfor-<br>cement | h=                                                    |                                                                                                                                                                                                                                                                                                                                                                                                                                                                                                                                                                                                                                                                                                                                                                                                                                                                                                                                                                                                                                                                                                                                                                                                                                                                                                                                                                                                                                                                                                                                                                                                                                                                                                                                                                                                                                                                                                                                                                                                                                                                                                                                | h =         |        | He i                   |       | h =                                                                                                                                                                                                                                                                                                                                                                                                                                                                                                                                                                                                                                                                                                                                                                                                                                                                                                                                                                                                                                                                                                                                                                                                                                                                                                                                                                                                                                                                                                                                                                                                                                                                                                                                                                                                                                                                                                                                                                                                                                                                                                                            |                    |                                         |                                                                                                                                                                                                                                                                                                                                                                                                                                                                                                                                                                                                                                                                                                                                                                                                                                                                                                                                                                                                                                                                                                                                                                                                                                                                                                                                                                                                                                                                                                                                                                                                                                                                                                                                                                                                                                                                                                                                                                                                                                                                                                                                | h =                                     |         |
|                | [mm]             | diameter           | q <sub>d</sub>                                        |                                                                                                                                                                                                                                                                                                                                                                                                                                                                                                                                                                                                                                                                                                                                                                                                                                                                                                                                                                                                                                                                                                                                                                                                                                                                                                                                                                                                                                                                                                                                                                                                                                                                                                                                                                                                                                                                                                                                                                                                                                                                                                                                |             |        |                        |       |                                                                                                                                                                                                                                                                                                                                                                                                                                                                                                                                                                                                                                                                                                                                                                                                                                                                                                                                                                                                                                                                                                                                                                                                                                                                                                                                                                                                                                                                                                                                                                                                                                                                                                                                                                                                                                                                                                                                                                                                                                                                                                                                |                    |                                         | $q_n$                                                                                                                                                                                                                                                                                                                                                                                                                                                                                                                                                                                                                                                                                                                                                                                                                                                                                                                                                                                                                                                                                                                                                                                                                                                                                                                                                                                                                                                                                                                                                                                                                                                                                                                                                                                                                                                                                                                                                                                                                                                                                                                          |                                         |         |
| 1 750          | 1 500            | 208                | 20.00                                                 | 20,00                                                                                                                                                                                                                                                                                                                                                                                                                                                                                                                                                                                                                                                                                                                                                                                                                                                                                                                                                                                                                                                                                                                                                                                                                                                                                                                                                                                                                                                                                                                                                                                                                                                                                                                                                                                                                                                                                                                                                                                                                                                                                                                          | 20,00       | 20,00  | 20,00                  | 20.00 | 20,00                                                                                                                                                                                                                                                                                                                                                                                                                                                                                                                                                                                                                                                                                                                                                                                                                                                                                                                                                                                                                                                                                                                                                                                                                                                                                                                                                                                                                                                                                                                                                                                                                                                                                                                                                                                                                                                                                                                                                                                                                                                                                                                          | 20,00              | 20.00                                   | 20,00                                                                                                                                                                                                                                                                                                                                                                                                                                                                                                                                                                                                                                                                                                                                                                                                                                                                                                                                                                                                                                                                                                                                                                                                                                                                                                                                                                                                                                                                                                                                                                                                                                                                                                                                                                                                                                                                                                                                                                                                                                                                                                                          | 20,00                                   | 2000000 |
| 2 000          | 1750             | 208                | 10000000                                              | AND DESCRIPTION OF                                                                                                                                                                                                                                                                                                                                                                                                                                                                                                                                                                                                                                                                                                                                                                                                                                                                                                                                                                                                                                                                                                                                                                                                                                                                                                                                                                                                                                                                                                                                                                                                                                                                                                                                                                                                                                                                                                                                                                                                                                                                                                             | 20,00       |        | POST CONTRACTOR        |       | 20,00                                                                                                                                                                                                                                                                                                                                                                                                                                                                                                                                                                                                                                                                                                                                                                                                                                                                                                                                                                                                                                                                                                                                                                                                                                                                                                                                                                                                                                                                                                                                                                                                                                                                                                                                                                                                                                                                                                                                                                                                                                                                                                                          | 2000               |                                         | 20,00                                                                                                                                                                                                                                                                                                                                                                                                                                                                                                                                                                                                                                                                                                                                                                                                                                                                                                                                                                                                                                                                                                                                                                                                                                                                                                                                                                                                                                                                                                                                                                                                                                                                                                                                                                                                                                                                                                                                                                                                                                                                                                                          | 100000000000000000000000000000000000000 |         |
| 2 250          | 2 000            | 208                |                                                       | 11,02                                                                                                                                                                                                                                                                                                                                                                                                                                                                                                                                                                                                                                                                                                                                                                                                                                                                                                                                                                                                                                                                                                                                                                                                                                                                                                                                                                                                                                                                                                                                                                                                                                                                                                                                                                                                                                                                                                                                                                                                                                                                                                                          |             | 12,48  | -                      |       | 19,52                                                                                                                                                                                                                                                                                                                                                                                                                                                                                                                                                                                                                                                                                                                                                                                                                                                                                                                                                                                                                                                                                                                                                                                                                                                                                                                                                                                                                                                                                                                                                                                                                                                                                                                                                                                                                                                                                                                                                                                                                                                                                                                          | 100                |                                         | 17,95                                                                                                                                                                                                                                                                                                                                                                                                                                                                                                                                                                                                                                                                                                                                                                                                                                                                                                                                                                                                                                                                                                                                                                                                                                                                                                                                                                                                                                                                                                                                                                                                                                                                                                                                                                                                                                                                                                                                                                                                                                                                                                                          |                                         |         |
| 2 500          | 2 250            | 208                | 10,24                                                 | 8.28                                                                                                                                                                                                                                                                                                                                                                                                                                                                                                                                                                                                                                                                                                                                                                                                                                                                                                                                                                                                                                                                                                                                                                                                                                                                                                                                                                                                                                                                                                                                                                                                                                                                                                                                                                                                                                                                                                                                                                                                                                                                                                                           | 11,54       | 9,36   | 0011 NO.               |       | 14,87                                                                                                                                                                                                                                                                                                                                                                                                                                                                                                                                                                                                                                                                                                                                                                                                                                                                                                                                                                                                                                                                                                                                                                                                                                                                                                                                                                                                                                                                                                                                                                                                                                                                                                                                                                                                                                                                                                                                                                                                                                                                                                                          |                    | Mark Street                             | 13,69                                                                                                                                                                                                                                                                                                                                                                                                                                                                                                                                                                                                                                                                                                                                                                                                                                                                                                                                                                                                                                                                                                                                                                                                                                                                                                                                                                                                                                                                                                                                                                                                                                                                                                                                                                                                                                                                                                                                                                                                                                                                                                                          |                                         | 1000    |
| 2 750          | 2 500            | 208                | 7,80                                                  | 6.25                                                                                                                                                                                                                                                                                                                                                                                                                                                                                                                                                                                                                                                                                                                                                                                                                                                                                                                                                                                                                                                                                                                                                                                                                                                                                                                                                                                                                                                                                                                                                                                                                                                                                                                                                                                                                                                                                                                                                                                                                                                                                                                           | 8.77        | 7,05   | 10,48                  | 8,48  | 11,43                                                                                                                                                                                                                                                                                                                                                                                                                                                                                                                                                                                                                                                                                                                                                                                                                                                                                                                                                                                                                                                                                                                                                                                                                                                                                                                                                                                                                                                                                                                                                                                                                                                                                                                                                                                                                                                                                                                                                                                                                                                                                                                          | 9.27               | 100 V 00  | 10,54                                                                                                                                                                                                                                                                                                                                                                                                                                                                                                                                                                                                                                                                                                                                                                                                                                                                                                                                                                                                                                                                                                                                                                                                                                                                                                                                                                                                                                                                                                                                                                                                                                                                                                                                                                                                                                                                                                                                                                                                                                                                                                                          | # ED (D)                                |         |
| 3 000          | 2750             | 2Ø10               | 10,88                                                 | 8,81                                                                                                                                                                                                                                                                                                                                                                                                                                                                                                                                                                                                                                                                                                                                                                                                                                                                                                                                                                                                                                                                                                                                                                                                                                                                                                                                                                                                                                                                                                                                                                                                                                                                                                                                                                                                                                                                                                                                                                                                                                                                                                                           | 12,29       | 9,99   |                        |       | 15,82                                                                                                                                                                                                                                                                                                                                                                                                                                                                                                                                                                                                                                                                                                                                                                                                                                                                                                                                                                                                                                                                                                                                                                                                                                                                                                                                                                                                                                                                                                                                                                                                                                                                                                                                                                                                                                                                                                                                                                                                                                                                                                                          |                    |                                         | 14,57                                                                                                                                                                                                                                                                                                                                                                                                                                                                                                                                                                                                                                                                                                                                                                                                                                                                                                                                                                                                                                                                                                                                                                                                                                                                                                                                                                                                                                                                                                                                                                                                                                                                                                                                                                                                                                                                                                                                                                                                                                                                                                                          |                                         |         |
| 3 250          | 3 000            | 2010               | 8,76                                                  | 7,05                                                                                                                                                                                                                                                                                                                                                                                                                                                                                                                                                                                                                                                                                                                                                                                                                                                                                                                                                                                                                                                                                                                                                                                                                                                                                                                                                                                                                                                                                                                                                                                                                                                                                                                                                                                                                                                                                                                                                                                                                                                                                                                           | 9.87        | 7,97   | 11,69                  | 9.49  | 12,81                                                                                                                                                                                                                                                                                                                                                                                                                                                                                                                                                                                                                                                                                                                                                                                                                                                                                                                                                                                                                                                                                                                                                                                                                                                                                                                                                                                                                                                                                                                                                                                                                                                                                                                                                                                                                                                                                                                                                                                                                                                                                                                          |                    |                                         | 11,82                                                                                                                                                                                                                                                                                                                                                                                                                                                                                                                                                                                                                                                                                                                                                                                                                                                                                                                                                                                                                                                                                                                                                                                                                                                                                                                                                                                                                                                                                                                                                                                                                                                                                                                                                                                                                                                                                                                                                                                                                                                                                                                          |                                         |         |
| 0 200          | 5 500            | 20.10              | 7,09                                                  | 5,65                                                                                                                                                                                                                                                                                                                                                                                                                                                                                                                                                                                                                                                                                                                                                                                                                                                                                                                                                                                                                                                                                                                                                                                                                                                                                                                                                                                                                                                                                                                                                                                                                                                                                                                                                                                                                                                                                                                                                                                                                                                                                                                           | 7,97        | 6,39   | 9.56                   | 7.71  | 10,45                                                                                                                                                                                                                                                                                                                                                                                                                                                                                                                                                                                                                                                                                                                                                                                                                                                                                                                                                                                                                                                                                                                                                                                                                                                                                                                                                                                                                                                                                                                                                                                                                                                                                                                                                                                                                                                                                                                                                                                                                                                                                                                          | 8,45               | 11,89                                   |                                                                                                                                                                                                                                                                                                                                                                                                                                                                                                                                                                                                                                                                                                                                                                                                                                                                                                                                                                                                                                                                                                                                                                                                                                                                                                                                                                                                                                                                                                                                                                                                                                                                                                                                                                                                                                                                                                                                                                                                                                                                                                                                | THE STATE OF                            | 10      |
| 3 500          | 3 250            | 2Ø10               | 11,69                                                 | 9,49                                                                                                                                                                                                                                                                                                                                                                                                                                                                                                                                                                                                                                                                                                                                                                                                                                                                                                                                                                                                                                                                                                                                                                                                                                                                                                                                                                                                                                                                                                                                                                                                                                                                                                                                                                                                                                                                                                                                                                                                                                                                                                                           | 13,36       | 003000 | 15,61                  | 12,75 | 17,33                                                                                                                                                                                                                                                                                                                                                                                                                                                                                                                                                                                                                                                                                                                                                                                                                                                                                                                                                                                                                                                                                                                                                                                                                                                                                                                                                                                                                                                                                                                                                                                                                                                                                                                                                                                                                                                                                                                                                                                                                                                                                                                          | 14,19              | a portage                               | 15,95                                                                                                                                                                                                                                                                                                                                                                                                                                                                                                                                                                                                                                                                                                                                                                                                                                                                                                                                                                                                                                                                                                                                                                                                                                                                                                                                                                                                                                                                                                                                                                                                                                                                                                                                                                                                                                                                                                                                                                                                                                                                                                                          |                                         | 10000   |
|                |                  |                    | 5,75                                                  | 4,54                                                                                                                                                                                                                                                                                                                                                                                                                                                                                                                                                                                                                                                                                                                                                                                                                                                                                                                                                                                                                                                                                                                                                                                                                                                                                                                                                                                                                                                                                                                                                                                                                                                                                                                                                                                                                                                                                                                                                                                                                                                                                                                           | 6,45        | 5,12   | 7,86                   | 6,30  | 8,56                                                                                                                                                                                                                                                                                                                                                                                                                                                                                                                                                                                                                                                                                                                                                                                                                                                                                                                                                                                                                                                                                                                                                                                                                                                                                                                                                                                                                                                                                                                                                                                                                                                                                                                                                                                                                                                                                                                                                                                                                                                                                                                           | 6,88               | 9,82                                    | 7,93                                                                                                                                                                                                                                                                                                                                                                                                                                                                                                                                                                                                                                                                                                                                                                                                                                                                                                                                                                                                                                                                                                                                                                                                                                                                                                                                                                                                                                                                                                                                                                                                                                                                                                                                                                                                                                                                                                                                                                                                                                                                                                                           | 10,50                                   |         |
| 3 750          | 3 500            | 2Ø10               | III (Shriesian)                                       | CHARLES OF THE PARTY OF THE PAR | September 1 | 8,91   | NAME OF TAXABLE PARTY. | 17    | 14.37                                                                                                                                                                                                                                                                                                                                                                                                                                                                                                                                                                                                                                                                                                                                                                                                                                                                                                                                                                                                                                                                                                                                                                                                                                                                                                                                                                                                                                                                                                                                                                                                                                                                                                                                                                                                                                                                                                                                                                                                                                                                                                                          | THE REAL PROPERTY. | and the same                            | THE REAL PROPERTY.                                                                                                                                                                                                                                                                                                                                                                                                                                                                                                                                                                                                                                                                                                                                                                                                                                                                                                                                                                                                                                                                                                                                                                                                                                                                                                                                                                                                                                                                                                                                                                                                                                                                                                                                                                                                                                                                                                                                                                                                                                                                                                             | -                                       | 8,      |
|                |                  |                    | 9,61                                                  | 7,75                                                                                                                                                                                                                                                                                                                                                                                                                                                                                                                                                                                                                                                                                                                                                                                                                                                                                                                                                                                                                                                                                                                                                                                                                                                                                                                                                                                                                                                                                                                                                                                                                                                                                                                                                                                                                                                                                                                                                                                                                                                                                                                           | 11,00       | 100    | 12,95                  | 10,54 | I Contract                                                                                                                                                                                                                                                                                                                                                                                                                                                                                                                                                                                                                                                                                                                                                                                                                                                                                                                                                                                                                                                                                                                                                                                                                                                                                                                                                                                                                                                                                                                                                                                                                                                                                                                                                                                                                                                                                                                                                                                                                                                                                                                     | 11,72              | 16,19                                   |                                                                                                                                                                                                                                                                                                                                                                                                                                                                                                                                                                                                                                                                                                                                                                                                                                                                                                                                                                                                                                                                                                                                                                                                                                                                                                                                                                                                                                                                                                                                                                                                                                                                                                                                                                                                                                                                                                                                                                                                                                                                                                                                | 17,60                                   |         |
| 4 000          | 3 750            | 2Ø12               | 7,84                                                  | 6,02                                                                                                                                                                                                                                                                                                                                                                                                                                                                                                                                                                                                                                                                                                                                                                                                                                                                                                                                                                                                                                                                                                                                                                                                                                                                                                                                                                                                                                                                                                                                                                                                                                                                                                                                                                                                                                                                                                                                                                                                                                                                                                                           | 8,85        | 7,12   | 10,57                  | 8,55  | 11,58                                                                                                                                                                                                                                                                                                                                                                                                                                                                                                                                                                                                                                                                                                                                                                                                                                                                                                                                                                                                                                                                                                                                                                                                                                                                                                                                                                                                                                                                                                                                                                                                                                                                                                                                                                                                                                                                                                                                                                                                                                                                                                                          | 9,40               | 13,18                                   |                                                                                                                                                                                                                                                                                                                                                                                                                                                                                                                                                                                                                                                                                                                                                                                                                                                                                                                                                                                                                                                                                                                                                                                                                                                                                                                                                                                                                                                                                                                                                                                                                                                                                                                                                                                                                                                                                                                                                                                                                                                                                                                                |                                         | 10      |
|                |                  |                    | 12,78                                                 | 9,27                                                                                                                                                                                                                                                                                                                                                                                                                                                                                                                                                                                                                                                                                                                                                                                                                                                                                                                                                                                                                                                                                                                                                                                                                                                                                                                                                                                                                                                                                                                                                                                                                                                                                                                                                                                                                                                                                                                                                                                                                                                                                                                           | 14,67       | 11,97  | 17,12                  | 14,01 | 19,04                                                                                                                                                                                                                                                                                                                                                                                                                                                                                                                                                                                                                                                                                                                                                                                                                                                                                                                                                                                                                                                                                                                                                                                                                                                                                                                                                                                                                                                                                                                                                                                                                                                                                                                                                                                                                                                                                                                                                                                                                                                                                                                          | 15,61              | 10000000                                | 17,60                                                                                                                                                                                                                                                                                                                                                                                                                                                                                                                                                                                                                                                                                                                                                                                                                                                                                                                                                                                                                                                                                                                                                                                                                                                                                                                                                                                                                                                                                                                                                                                                                                                                                                                                                                                                                                                                                                                                                                                                                                                                                                                          | THE RESERVE                             |         |
| 4 250          | 4 000            | 2012               | 6,57                                                  | 4,70                                                                                                                                                                                                                                                                                                                                                                                                                                                                                                                                                                                                                                                                                                                                                                                                                                                                                                                                                                                                                                                                                                                                                                                                                                                                                                                                                                                                                                                                                                                                                                                                                                                                                                                                                                                                                                                                                                                                                                                                                                                                                                                           | 7,40        | 5,91   | 8,94                   | 7,20  | 9,78                                                                                                                                                                                                                                                                                                                                                                                                                                                                                                                                                                                                                                                                                                                                                                                                                                                                                                                                                                                                                                                                                                                                                                                                                                                                                                                                                                                                                                                                                                                                                                                                                                                                                                                                                                                                                                                                                                                                                                                                                                                                                                                           | 7,90               |                                         |                                                                                                                                                                                                                                                                                                                                                                                                                                                                                                                                                                                                                                                                                                                                                                                                                                                                                                                                                                                                                                                                                                                                                                                                                                                                                                                                                                                                                                                                                                                                                                                                                                                                                                                                                                                                                                                                                                                                                                                                                                                                                                                                | 12,04                                   | 9,      |
|                |                  |                    | 10,81                                                 | 7,32                                                                                                                                                                                                                                                                                                                                                                                                                                                                                                                                                                                                                                                                                                                                                                                                                                                                                                                                                                                                                                                                                                                                                                                                                                                                                                                                                                                                                                                                                                                                                                                                                                                                                                                                                                                                                                                                                                                                                                                                                                                                                                                           | 12,43       | 9,82   | 14,60                  | 11,91 | 16,23                                                                                                                                                                                                                                                                                                                                                                                                                                                                                                                                                                                                                                                                                                                                                                                                                                                                                                                                                                                                                                                                                                                                                                                                                                                                                                                                                                                                                                                                                                                                                                                                                                                                                                                                                                                                                                                                                                                                                                                                                                                                                                                          | 13,27              |                                         | 15,19                                                                                                                                                                                                                                                                                                                                                                                                                                                                                                                                                                                                                                                                                                                                                                                                                                                                                                                                                                                                                                                                                                                                                                                                                                                                                                                                                                                                                                                                                                                                                                                                                                                                                                                                                                                                                                                                                                                                                                                                                                                                                                                          |                                         |         |
| 4 500          | 4 250            | 4 250 2012 + 06    | 6,66                                                  | 4,12                                                                                                                                                                                                                                                                                                                                                                                                                                                                                                                                                                                                                                                                                                                                                                                                                                                                                                                                                                                                                                                                                                                                                                                                                                                                                                                                                                                                                                                                                                                                                                                                                                                                                                                                                                                                                                                                                                                                                                                                                                                                                                                           | 7,50        | 5,46   | 9,09                   | 7,32  | 9,94                                                                                                                                                                                                                                                                                                                                                                                                                                                                                                                                                                                                                                                                                                                                                                                                                                                                                                                                                                                                                                                                                                                                                                                                                                                                                                                                                                                                                                                                                                                                                                                                                                                                                                                                                                                                                                                                                                                                                                                                                                                                                                                           | 8,03               | 11,35                                   | -                                                                                                                                                                                                                                                                                                                                                                                                                                                                                                                                                                                                                                                                                                                                                                                                                                                                                                                                                                                                                                                                                                                                                                                                                                                                                                                                                                                                                                                                                                                                                                                                                                                                                                                                                                                                                                                                                                                                                                                                                                                                                                                              | 11,99                                   | 9,      |
|                |                  |                    | 10,95                                                 | 6,42                                                                                                                                                                                                                                                                                                                                                                                                                                                                                                                                                                                                                                                                                                                                                                                                                                                                                                                                                                                                                                                                                                                                                                                                                                                                                                                                                                                                                                                                                                                                                                                                                                                                                                                                                                                                                                                                                                                                                                                                                                                                                                                           | 12,57       | 8,69   | 14,76                  | 11,81 | 16,41                                                                                                                                                                                                                                                                                                                                                                                                                                                                                                                                                                                                                                                                                                                                                                                                                                                                                                                                                                                                                                                                                                                                                                                                                                                                                                                                                                                                                                                                                                                                                                                                                                                                                                                                                                                                                                                                                                                                                                                                                                                                                                                          | 13,42              | 18,46                                   | 15,13                                                                                                                                                                                                                                                                                                                                                                                                                                                                                                                                                                                                                                                                                                                                                                                                                                                                                                                                                                                                                                                                                                                                                                                                                                                                                                                                                                                                                                                                                                                                                                                                                                                                                                                                                                                                                                                                                                                                                                                                                                                                                                                          | 20,00                                   | 16      |
| 4 750          | 4 500            | 2012+08            | 6,25                                                  | 3,50                                                                                                                                                                                                                                                                                                                                                                                                                                                                                                                                                                                                                                                                                                                                                                                                                                                                                                                                                                                                                                                                                                                                                                                                                                                                                                                                                                                                                                                                                                                                                                                                                                                                                                                                                                                                                                                                                                                                                                                                                                                                                                                           | 7,14        | 4,67   | 8,78                   | 6,70  | 9,64                                                                                                                                                                                                                                                                                                                                                                                                                                                                                                                                                                                                                                                                                                                                                                                                                                                                                                                                                                                                                                                                                                                                                                                                                                                                                                                                                                                                                                                                                                                                                                                                                                                                                                                                                                                                                                                                                                                                                                                                                                                                                                                           | 7,78               | 10,85                                   | 8,79                                                                                                                                                                                                                                                                                                                                                                                                                                                                                                                                                                                                                                                                                                                                                                                                                                                                                                                                                                                                                                                                                                                                                                                                                                                                                                                                                                                                                                                                                                                                                                                                                                                                                                                                                                                                                                                                                                                                                                                                                                                                                                                           | 11,22                                   | 9,      |
|                | 4 000 2012 400   |                    | 10,56                                                 | 5,47                                                                                                                                                                                                                                                                                                                                                                                                                                                                                                                                                                                                                                                                                                                                                                                                                                                                                                                                                                                                                                                                                                                                                                                                                                                                                                                                                                                                                                                                                                                                                                                                                                                                                                                                                                                                                                                                                                                                                                                                                                                                                                                           | 12,15       | 7,49   | 14,29                  | 10,32 | 15,90                                                                                                                                                                                                                                                                                                                                                                                                                                                                                                                                                                                                                                                                                                                                                                                                                                                                                                                                                                                                                                                                                                                                                                                                                                                                                                                                                                                                                                                                                                                                                                                                                                                                                                                                                                                                                                                                                                                                                                                                                                                                                                                          | 13,00              | 17,92                                   | 14,68                                                                                                                                                                                                                                                                                                                                                                                                                                                                                                                                                                                                                                                                                                                                                                                                                                                                                                                                                                                                                                                                                                                                                                                                                                                                                                                                                                                                                                                                                                                                                                                                                                                                                                                                                                                                                                                                                                                                                                                                                                                                                                                          | 19,52                                   | 16      |
| 5 000          | 4 750            | 4750 2012 + 010    | 5,67                                                  | 3,01                                                                                                                                                                                                                                                                                                                                                                                                                                                                                                                                                                                                                                                                                                                                                                                                                                                                                                                                                                                                                                                                                                                                                                                                                                                                                                                                                                                                                                                                                                                                                                                                                                                                                                                                                                                                                                                                                                                                                                                                                                                                                                                           | 6,45        | 4,06   | 8,00                   | 5,95  | 8,88                                                                                                                                                                                                                                                                                                                                                                                                                                                                                                                                                                                                                                                                                                                                                                                                                                                                                                                                                                                                                                                                                                                                                                                                                                                                                                                                                                                                                                                                                                                                                                                                                                                                                                                                                                                                                                                                                                                                                                                                                                                                                                                           | 7,15               | 10,15                                   | 8,20                                                                                                                                                                                                                                                                                                                                                                                                                                                                                                                                                                                                                                                                                                                                                                                                                                                                                                                                                                                                                                                                                                                                                                                                                                                                                                                                                                                                                                                                                                                                                                                                                                                                                                                                                                                                                                                                                                                                                                                                                                                                                                                           | 10,46                                   | 8,      |
|                | 4750 2012 + 1010 | 2012 1010          | 10,47                                                 | 4,73                                                                                                                                                                                                                                                                                                                                                                                                                                                                                                                                                                                                                                                                                                                                                                                                                                                                                                                                                                                                                                                                                                                                                                                                                                                                                                                                                                                                                                                                                                                                                                                                                                                                                                                                                                                                                                                                                                                                                                                                                                                                                                                           | 12,04       | 6,55   | 14,20                  | 9,17  | 15,80                                                                                                                                                                                                                                                                                                                                                                                                                                                                                                                                                                                                                                                                                                                                                                                                                                                                                                                                                                                                                                                                                                                                                                                                                                                                                                                                                                                                                                                                                                                                                                                                                                                                                                                                                                                                                                                                                                                                                                                                                                                                                                                          | 11,60              | 17,81                                   | 14,59                                                                                                                                                                                                                                                                                                                                                                                                                                                                                                                                                                                                                                                                                                                                                                                                                                                                                                                                                                                                                                                                                                                                                                                                                                                                                                                                                                                                                                                                                                                                                                                                                                                                                                                                                                                                                                                                                                                                                                                                                                                                                                                          | 19,44                                   | 15      |
| 5 250          | 5 000            | 5 000 2012 +012    | 5,14                                                  | 2,63                                                                                                                                                                                                                                                                                                                                                                                                                                                                                                                                                                                                                                                                                                                                                                                                                                                                                                                                                                                                                                                                                                                                                                                                                                                                                                                                                                                                                                                                                                                                                                                                                                                                                                                                                                                                                                                                                                                                                                                                                                                                                                                           | 5,84        | 3,58   | 7,30                   | 5,37  | 8,08                                                                                                                                                                                                                                                                                                                                                                                                                                                                                                                                                                                                                                                                                                                                                                                                                                                                                                                                                                                                                                                                                                                                                                                                                                                                                                                                                                                                                                                                                                                                                                                                                                                                                                                                                                                                                                                                                                                                                                                                                                                                                                                           | 6,48               | 9,43                                    | 7,60                                                                                                                                                                                                                                                                                                                                                                                                                                                                                                                                                                                                                                                                                                                                                                                                                                                                                                                                                                                                                                                                                                                                                                                                                                                                                                                                                                                                                                                                                                                                                                                                                                                                                                                                                                                                                                                                                                                                                                                                                                                                                                                           | 9,69                                    | 7,      |
| 0.200          | 5 500            | 2012 7012          | 9,59                                                  | 4,14                                                                                                                                                                                                                                                                                                                                                                                                                                                                                                                                                                                                                                                                                                                                                                                                                                                                                                                                                                                                                                                                                                                                                                                                                                                                                                                                                                                                                                                                                                                                                                                                                                                                                                                                                                                                                                                                                                                                                                                                                                                                                                                           | 13,30       | 5,81   | 13,34                  | 8,25  | 15,06                                                                                                                                                                                                                                                                                                                                                                                                                                                                                                                                                                                                                                                                                                                                                                                                                                                                                                                                                                                                                                                                                                                                                                                                                                                                                                                                                                                                                                                                                                                                                                                                                                                                                                                                                                                                                                                                                                                                                                                                                                                                                                                          | 10,50              | 17,23                                   | 13,34                                                                                                                                                                                                                                                                                                                                                                                                                                                                                                                                                                                                                                                                                                                                                                                                                                                                                                                                                                                                                                                                                                                                                                                                                                                                                                                                                                                                                                                                                                                                                                                                                                                                                                                                                                                                                                                                                                                                                                                                                                                                                                                          | 18,68                                   | 15      |
| 5 500          | 5 250            | 2012+012           | 4,72                                                  | 2,00                                                                                                                                                                                                                                                                                                                                                                                                                                                                                                                                                                                                                                                                                                                                                                                                                                                                                                                                                                                                                                                                                                                                                                                                                                                                                                                                                                                                                                                                                                                                                                                                                                                                                                                                                                                                                                                                                                                                                                                                                                                                                                                           | 5,35        | 2,78   | 6,73                   | 4,37  | 7,44                                                                                                                                                                                                                                                                                                                                                                                                                                                                                                                                                                                                                                                                                                                                                                                                                                                                                                                                                                                                                                                                                                                                                                                                                                                                                                                                                                                                                                                                                                                                                                                                                                                                                                                                                                                                                                                                                                                                                                                                                                                                                                                           | 5,46               | 8,72                                    | 7,01                                                                                                                                                                                                                                                                                                                                                                                                                                                                                                                                                                                                                                                                                                                                                                                                                                                                                                                                                                                                                                                                                                                                                                                                                                                                                                                                                                                                                                                                                                                                                                                                                                                                                                                                                                                                                                                                                                                                                                                                                                                                                                                           | 8,96                                    | 7,      |
| 0 000          | 5 250            | 2012 +012          | 8,89                                                  | 3,23                                                                                                                                                                                                                                                                                                                                                                                                                                                                                                                                                                                                                                                                                                                                                                                                                                                                                                                                                                                                                                                                                                                                                                                                                                                                                                                                                                                                                                                                                                                                                                                                                                                                                                                                                                                                                                                                                                                                                                                                                                                                                                                           | 12,35       | 4,64   | 12,39                  | 6,79  | 13,97                                                                                                                                                                                                                                                                                                                                                                                                                                                                                                                                                                                                                                                                                                                                                                                                                                                                                                                                                                                                                                                                                                                                                                                                                                                                                                                                                                                                                                                                                                                                                                                                                                                                                                                                                                                                                                                                                                                                                                                                                                                                                                                          | 8,70               | 15,94                                   | 11,19                                                                                                                                                                                                                                                                                                                                                                                                                                                                                                                                                                                                                                                                                                                                                                                                                                                                                                                                                                                                                                                                                                                                                                                                                                                                                                                                                                                                                                                                                                                                                                                                                                                                                                                                                                                                                                                                                                                                                                                                                                                                                                                          | 17,41                                   | 13      |
| E 7E0          | E E00            | 2012 012           |                                                       |                                                                                                                                                                                                                                                                                                                                                                                                                                                                                                                                                                                                                                                                                                                                                                                                                                                                                                                                                                                                                                                                                                                                                                                                                                                                                                                                                                                                                                                                                                                                                                                                                                                                                                                                                                                                                                                                                                                                                                                                                                                                                                                                | 4,91        | 2,11   | 6,22                   | 3,54  | 6,86                                                                                                                                                                                                                                                                                                                                                                                                                                                                                                                                                                                                                                                                                                                                                                                                                                                                                                                                                                                                                                                                                                                                                                                                                                                                                                                                                                                                                                                                                                                                                                                                                                                                                                                                                                                                                                                                                                                                                                                                                                                                                                                           | 4,45               | 8,07                                    | 5,99                                                                                                                                                                                                                                                                                                                                                                                                                                                                                                                                                                                                                                                                                                                                                                                                                                                                                                                                                                                                                                                                                                                                                                                                                                                                                                                                                                                                                                                                                                                                                                                                                                                                                                                                                                                                                                                                                                                                                                                                                                                                                                                           | 8,31                                    | 6,      |
| 5 750          | 5 500            | 2012+012           | 8,09                                                  | 2,46                                                                                                                                                                                                                                                                                                                                                                                                                                                                                                                                                                                                                                                                                                                                                                                                                                                                                                                                                                                                                                                                                                                                                                                                                                                                                                                                                                                                                                                                                                                                                                                                                                                                                                                                                                                                                                                                                                                                                                                                                                                                                                                           | 11,12       | 3,65   | 11,16                  | 5,56  | 12,47                                                                                                                                                                                                                                                                                                                                                                                                                                                                                                                                                                                                                                                                                                                                                                                                                                                                                                                                                                                                                                                                                                                                                                                                                                                                                                                                                                                                                                                                                                                                                                                                                                                                                                                                                                                                                                                                                                                                                                                                                                                                                                                          | 7,19               | 14,13                                   | 9,38                                                                                                                                                                                                                                                                                                                                                                                                                                                                                                                                                                                                                                                                                                                                                                                                                                                                                                                                                                                                                                                                                                                                                                                                                                                                                                                                                                                                                                                                                                                                                                                                                                                                                                                                                                                                                                                                                                                                                                                                                                                                                                                           | 15,42                                   | 11      |
|                |                  |                    |                                                       |                                                                                                                                                                                                                                                                                                                                                                                                                                                                                                                                                                                                                                                                                                                                                                                                                                                                                                                                                                                                                                                                                                                                                                                                                                                                                                                                                                                                                                                                                                                                                                                                                                                                                                                                                                                                                                                                                                                                                                                                                                                                                                                                | 4,45        | 1,86   | 5,70                   | 3,24  | 6,27                                                                                                                                                                                                                                                                                                                                                                                                                                                                                                                                                                                                                                                                                                                                                                                                                                                                                                                                                                                                                                                                                                                                                                                                                                                                                                                                                                                                                                                                                                                                                                                                                                                                                                                                                                                                                                                                                                                                                                                                                                                                                                                           | 4,08               | 7,41                                    | 5,56                                                                                                                                                                                                                                                                                                                                                                                                                                                                                                                                                                                                                                                                                                                                                                                                                                                                                                                                                                                                                                                                                                                                                                                                                                                                                                                                                                                                                                                                                                                                                                                                                                                                                                                                                                                                                                                                                                                                                                                                                                                                                                                           | 7,72                                    | 6,      |
| 6 000          | 5 / 50           | 2012+014           | 7,54                                                  | 2,13                                                                                                                                                                                                                                                                                                                                                                                                                                                                                                                                                                                                                                                                                                                                                                                                                                                                                                                                                                                                                                                                                                                                                                                                                                                                                                                                                                                                                                                                                                                                                                                                                                                                                                                                                                                                                                                                                                                                                                                                                                                                                                                           | 8,77        | 3,25   | 10,61                  | 5,06  | 11,94                                                                                                                                                                                                                                                                                                                                                                                                                                                                                                                                                                                                                                                                                                                                                                                                                                                                                                                                                                                                                                                                                                                                                                                                                                                                                                                                                                                                                                                                                                                                                                                                                                                                                                                                                                                                                                                                                                                                                                                                                                                                                                                          | 6,61               | 13,74                                   | 8,68                                                                                                                                                                                                                                                                                                                                                                                                                                                                                                                                                                                                                                                                                                                                                                                                                                                                                                                                                                                                                                                                                                                                                                                                                                                                                                                                                                                                                                                                                                                                                                                                                                                                                                                                                                                                                                                                                                                                                                                                                                                                                                                           | 15,18                                   | 10      |
|                |                  |                    |                                                       |                                                                                                                                                                                                                                                                                                                                                                                                                                                                                                                                                                                                                                                                                                                                                                                                                                                                                                                                                                                                                                                                                                                                                                                                                                                                                                                                                                                                                                                                                                                                                                                                                                                                                                                                                                                                                                                                                                                                                                                                                                                                                                                                |             |        | 5,29                   | 2,59  | 5,80                                                                                                                                                                                                                                                                                                                                                                                                                                                                                                                                                                                                                                                                                                                                                                                                                                                                                                                                                                                                                                                                                                                                                                                                                                                                                                                                                                                                                                                                                                                                                                                                                                                                                                                                                                                                                                                                                                                                                                                                                                                                                                                           | 3,29               | 6,88                                    | 4,61                                                                                                                                                                                                                                                                                                                                                                                                                                                                                                                                                                                                                                                                                                                                                                                                                                                                                                                                                                                                                                                                                                                                                                                                                                                                                                                                                                                                                                                                                                                                                                                                                                                                                                                                                                                                                                                                                                                                                                                                                                                                                                                           | 7,18                                    | 5,      |
| 6 250          | 6 000            | 2012+014           | 7,03                                                  | 1,54                                                                                                                                                                                                                                                                                                                                                                                                                                                                                                                                                                                                                                                                                                                                                                                                                                                                                                                                                                                                                                                                                                                                                                                                                                                                                                                                                                                                                                                                                                                                                                                                                                                                                                                                                                                                                                                                                                                                                                                                                                                                                                                           | 8,18        | 2,49   | 9,93                   | 4,11  | 11,16                                                                                                                                                                                                                                                                                                                                                                                                                                                                                                                                                                                                                                                                                                                                                                                                                                                                                                                                                                                                                                                                                                                                                                                                                                                                                                                                                                                                                                                                                                                                                                                                                                                                                                                                                                                                                                                                                                                                                                                                                                                                                                                          | 5,45               | 12,86                                   | 7,28                                                                                                                                                                                                                                                                                                                                                                                                                                                                                                                                                                                                                                                                                                                                                                                                                                                                                                                                                                                                                                                                                                                                                                                                                                                                                                                                                                                                                                                                                                                                                                                                                                                                                                                                                                                                                                                                                                                                                                                                                                                                                                                           | 14,18                                   | 9,      |
|                |                  |                    |                                                       |                                                                                                                                                                                                                                                                                                                                                                                                                                                                                                                                                                                                                                                                                                                                                                                                                                                                                                                                                                                                                                                                                                                                                                                                                                                                                                                                                                                                                                                                                                                                                                                                                                                                                                                                                                                                                                                                                                                                                                                                                                                                                                                                |             |        |                        |       | 6.02                                                                                                                                                                                                                                                                                                                                                                                                                                                                                                                                                                                                                                                                                                                                                                                                                                                                                                                                                                                                                                                                                                                                                                                                                                                                                                                                                                                                                                                                                                                                                                                                                                                                                                                                                                                                                                                                                                                                                                                                                                                                                                                           | 2,61               | 7,05                                    | 3,79                                                                                                                                                                                                                                                                                                                                                                                                                                                                                                                                                                                                                                                                                                                                                                                                                                                                                                                                                                                                                                                                                                                                                                                                                                                                                                                                                                                                                                                                                                                                                                                                                                                                                                                                                                                                                                                                                                                                                                                                                                                                                                                           | 7,56                                    | 4.      |
| 6 500          | 6 250            | 2012+014           |                                                       |                                                                                                                                                                                                                                                                                                                                                                                                                                                                                                                                                                                                                                                                                                                                                                                                                                                                                                                                                                                                                                                                                                                                                                                                                                                                                                                                                                                                                                                                                                                                                                                                                                                                                                                                                                                                                                                                                                                                                                                                                                                                                                                                |             |        |                        |       | DECEMBER OF THE PARTY OF THE PA | and the same       |                                         | 6,08                                                                                                                                                                                                                                                                                                                                                                                                                                                                                                                                                                                                                                                                                                                                                                                                                                                                                                                                                                                                                                                                                                                                                                                                                                                                                                                                                                                                                                                                                                                                                                                                                                                                                                                                                                                                                                                                                                                                                                                                                                                                                                                           | and of the latest of                    | -       |
|                |                  |                    |                                                       |                                                                                                                                                                                                                                                                                                                                                                                                                                                                                                                                                                                                                                                                                                                                                                                                                                                                                                                                                                                                                                                                                                                                                                                                                                                                                                                                                                                                                                                                                                                                                                                                                                                                                                                                                                                                                                                                                                                                                                                                                                                                                                                                |             |        |                        |       | II PARTONIC                                                                                                                                                                                                                                                                                                                                                                                                                                                                                                                                                                                                                                                                                                                                                                                                                                                                                                                                                                                                                                                                                                                                                                                                                                                                                                                                                                                                                                                                                                                                                                                                                                                                                                                                                                                                                                                                                                                                                                                                                                                                                                                    | 2.41               | LIST STORY                              | MISSESSEE STATE                                                                                                                                                                                                                                                                                                                                                                                                                                                                                                                                                                                                                                                                                                                                                                                                                                                                                                                                                                                                                                                                                                                                                                                                                                                                                                                                                                                                                                                                                                                                                                                                                                                                                                                                                                                                                                                                                                                                                                                                                                                                                                                | 7,34                                    |         |
| 6 750          | 6 500            | 2012+016           |                                                       |                                                                                                                                                                                                                                                                                                                                                                                                                                                                                                                                                                                                                                                                                                                                                                                                                                                                                                                                                                                                                                                                                                                                                                                                                                                                                                                                                                                                                                                                                                                                                                                                                                                                                                                                                                                                                                                                                                                                                                                                                                                                                                                                |             |        |                        |       | 2000000                                                                                                                                                                                                                                                                                                                                                                                                                                                                                                                                                                                                                                                                                                                                                                                                                                                                                                                                                                                                                                                                                                                                                                                                                                                                                                                                                                                                                                                                                                                                                                                                                                                                                                                                                                                                                                                                                                                                                                                                                                                                                                                        | 1000               | Total Control                           | 5,67                                                                                                                                                                                                                                                                                                                                                                                                                                                                                                                                                                                                                                                                                                                                                                                                                                                                                                                                                                                                                                                                                                                                                                                                                                                                                                                                                                                                                                                                                                                                                                                                                                                                                                                                                                                                                                                                                                                                                                                                                                                                                                                           |                                         |         |
|                |                  |                    |                                                       |                                                                                                                                                                                                                                                                                                                                                                                                                                                                                                                                                                                                                                                                                                                                                                                                                                                                                                                                                                                                                                                                                                                                                                                                                                                                                                                                                                                                                                                                                                                                                                                                                                                                                                                                                                                                                                                                                                                                                                                                                                                                                                                                |             |        |                        |       |                                                                                                                                                                                                                                                                                                                                                                                                                                                                                                                                                                                                                                                                                                                                                                                                                                                                                                                                                                                                                                                                                                                                                                                                                                                                                                                                                                                                                                                                                                                                                                                                                                                                                                                                                                                                                                                                                                                                                                                                                                                                                                                                | 2,24               |                                         |                                                                                                                                                                                                                                                                                                                                                                                                                                                                                                                                                                                                                                                                                                                                                                                                                                                                                                                                                                                                                                                                                                                                                                                                                                                                                                                                                                                                                                                                                                                                                                                                                                                                                                                                                                                                                                                                                                                                                                                                                                                                                                                                | 6,87                                    | -       |
| 7 000          | 6750             | 2012+018           |                                                       |                                                                                                                                                                                                                                                                                                                                                                                                                                                                                                                                                                                                                                                                                                                                                                                                                                                                                                                                                                                                                                                                                                                                                                                                                                                                                                                                                                                                                                                                                                                                                                                                                                                                                                                                                                                                                                                                                                                                                                                                                                                                                                                                |             |        |                        |       | -                                                                                                                                                                                                                                                                                                                                                                                                                                                                                                                                                                                                                                                                                                                                                                                                                                                                                                                                                                                                                                                                                                                                                                                                                                                                                                                                                                                                                                                                                                                                                                                                                                                                                                                                                                                                                                                                                                                                                                                                                                                                                                                              | 3,80               | 200000000000000000000000000000000000000 | The second second                                                                                                                                                                                                                                                                                                                                                                                                                                                                                                                                                                                                                                                                                                                                                                                                                                                                                                                                                                                                                                                                                                                                                                                                                                                                                                                                                                                                                                                                                                                                                                                                                                                                                                                                                                                                                                                                                                                                                                                                                                                                                                              | 12,73                                   |         |
|                |                  |                    |                                                       |                                                                                                                                                                                                                                                                                                                                                                                                                                                                                                                                                                                                                                                                                                                                                                                                                                                                                                                                                                                                                                                                                                                                                                                                                                                                                                                                                                                                                                                                                                                                                                                                                                                                                                                                                                                                                                                                                                                                                                                                                                                                                                                                |             |        |                        |       | 11,00                                                                                                                                                                                                                                                                                                                                                                                                                                                                                                                                                                                                                                                                                                                                                                                                                                                                                                                                                                                                                                                                                                                                                                                                                                                                                                                                                                                                                                                                                                                                                                                                                                                                                                                                                                                                                                                                                                                                                                                                                                                                                                                          | 0,00               |                                         |                                                                                                                                                                                                                                                                                                                                                                                                                                                                                                                                                                                                                                                                                                                                                                                                                                                                                                                                                                                                                                                                                                                                                                                                                                                                                                                                                                                                                                                                                                                                                                                                                                                                                                                                                                                                                                                                                                                                                                                                                                                                                                                                |                                         |         |
| 7 250          | 7 000            | 2012+018           |                                                       |                                                                                                                                                                                                                                                                                                                                                                                                                                                                                                                                                                                                                                                                                                                                                                                                                                                                                                                                                                                                                                                                                                                                                                                                                                                                                                                                                                                                                                                                                                                                                                                                                                                                                                                                                                                                                                                                                                                                                                                                                                                                                                                                |             |        |                        |       | 10.24                                                                                                                                                                                                                                                                                                                                                                                                                                                                                                                                                                                                                                                                                                                                                                                                                                                                                                                                                                                                                                                                                                                                                                                                                                                                                                                                                                                                                                                                                                                                                                                                                                                                                                                                                                                                                                                                                                                                                                                                                                                                                                                          | 3.05               | 6,39                                    | 200                                                                                                                                                                                                                                                                                                                                                                                                                                                                                                                                                                                                                                                                                                                                                                                                                                                                                                                                                                                                                                                                                                                                                                                                                                                                                                                                                                                                                                                                                                                                                                                                                                                                                                                                                                                                                                                                                                                                                                                                                                                                                                                            | 6,45                                    |         |
|                |                  |                    |                                                       |                                                                                                                                                                                                                                                                                                                                                                                                                                                                                                                                                                                                                                                                                                                                                                                                                                                                                                                                                                                                                                                                                                                                                                                                                                                                                                                                                                                                                                                                                                                                                                                                                                                                                                                                                                                                                                                                                                                                                                                                                                                                                                                                |             |        |                        |       | 10,24                                                                                                                                                                                                                                                                                                                                                                                                                                                                                                                                                                                                                                                                                                                                                                                                                                                                                                                                                                                                                                                                                                                                                                                                                                                                                                                                                                                                                                                                                                                                                                                                                                                                                                                                                                                                                                                                                                                                                                                                                                                                                                                          | 3,05               | all residences                          | The state of the s | 12,03                                   | _7      |
| 7 500          | 7 250            | 2012+018           |                                                       |                                                                                                                                                                                                                                                                                                                                                                                                                                                                                                                                                                                                                                                                                                                                                                                                                                                                                                                                                                                                                                                                                                                                                                                                                                                                                                                                                                                                                                                                                                                                                                                                                                                                                                                                                                                                                                                                                                                                                                                                                                                                                                                                |             |        |                        |       | 0.04                                                                                                                                                                                                                                                                                                                                                                                                                                                                                                                                                                                                                                                                                                                                                                                                                                                                                                                                                                                                                                                                                                                                                                                                                                                                                                                                                                                                                                                                                                                                                                                                                                                                                                                                                                                                                                                                                                                                                                                                                                                                                                                           | 0.40               | 6,03                                    |                                                                                                                                                                                                                                                                                                                                                                                                                                                                                                                                                                                                                                                                                                                                                                                                                                                                                                                                                                                                                                                                                                                                                                                                                                                                                                                                                                                                                                                                                                                                                                                                                                                                                                                                                                                                                                                                                                                                                                                                                                                                                                                                | 6,06                                    |         |
|                |                  |                    |                                                       |                                                                                                                                                                                                                                                                                                                                                                                                                                                                                                                                                                                                                                                                                                                                                                                                                                                                                                                                                                                                                                                                                                                                                                                                                                                                                                                                                                                                                                                                                                                                                                                                                                                                                                                                                                                                                                                                                                                                                                                                                                                                                                                                |             |        |                        |       | 9,24                                                                                                                                                                                                                                                                                                                                                                                                                                                                                                                                                                                                                                                                                                                                                                                                                                                                                                                                                                                                                                                                                                                                                                                                                                                                                                                                                                                                                                                                                                                                                                                                                                                                                                                                                                                                                                                                                                                                                                                                                                                                                                                           | 2,40               |                                         | 3,64                                                                                                                                                                                                                                                                                                                                                                                                                                                                                                                                                                                                                                                                                                                                                                                                                                                                                                                                                                                                                                                                                                                                                                                                                                                                                                                                                                                                                                                                                                                                                                                                                                                                                                                                                                                                                                                                                                                                                                                                                                                                                                                           |                                         |         |
| 7 750          | 7 500            | 2012+020           |                                                       |                                                                                                                                                                                                                                                                                                                                                                                                                                                                                                                                                                                                                                                                                                                                                                                                                                                                                                                                                                                                                                                                                                                                                                                                                                                                                                                                                                                                                                                                                                                                                                                                                                                                                                                                                                                                                                                                                                                                                                                                                                                                                                                                |             |        |                        |       |                                                                                                                                                                                                                                                                                                                                                                                                                                                                                                                                                                                                                                                                                                                                                                                                                                                                                                                                                                                                                                                                                                                                                                                                                                                                                                                                                                                                                                                                                                                                                                                                                                                                                                                                                                                                                                                                                                                                                                                                                                                                                                                                |                    | 5,67                                    |                                                                                                                                                                                                                                                                                                                                                                                                                                                                                                                                                                                                                                                                                                                                                                                                                                                                                                                                                                                                                                                                                                                                                                                                                                                                                                                                                                                                                                                                                                                                                                                                                                                                                                                                                                                                                                                                                                                                                                                                                                                                                                                                | 5,68                                    |         |
|                |                  |                    |                                                       |                                                                                                                                                                                                                                                                                                                                                                                                                                                                                                                                                                                                                                                                                                                                                                                                                                                                                                                                                                                                                                                                                                                                                                                                                                                                                                                                                                                                                                                                                                                                                                                                                                                                                                                                                                                                                                                                                                                                                                                                                                                                                                                                |             |        |                        |       | 9,52                                                                                                                                                                                                                                                                                                                                                                                                                                                                                                                                                                                                                                                                                                                                                                                                                                                                                                                                                                                                                                                                                                                                                                                                                                                                                                                                                                                                                                                                                                                                                                                                                                                                                                                                                                                                                                                                                                                                                                                                                                                                                                                           | 2,21               | 10,36                                   | 3,41                                                                                                                                                                                                                                                                                                                                                                                                                                                                                                                                                                                                                                                                                                                                                                                                                                                                                                                                                                                                                                                                                                                                                                                                                                                                                                                                                                                                                                                                                                                                                                                                                                                                                                                                                                                                                                                                                                                                                                                                                                                                                                                           | USE/SUIDE                               | 10000   |
| 8 000          | 7 750            | 2012+020           |                                                       |                                                                                                                                                                                                                                                                                                                                                                                                                                                                                                                                                                                                                                                                                                                                                                                                                                                                                                                                                                                                                                                                                                                                                                                                                                                                                                                                                                                                                                                                                                                                                                                                                                                                                                                                                                                                                                                                                                                                                                                                                                                                                                                                |             |        |                        |       |                                                                                                                                                                                                                                                                                                                                                                                                                                                                                                                                                                                                                                                                                                                                                                                                                                                                                                                                                                                                                                                                                                                                                                                                                                                                                                                                                                                                                                                                                                                                                                                                                                                                                                                                                                                                                                                                                                                                                                                                                                                                                                                                |                    |                                         |                                                                                                                                                                                                                                                                                                                                                                                                                                                                                                                                                                                                                                                                                                                                                                                                                                                                                                                                                                                                                                                                                                                                                                                                                                                                                                                                                                                                                                                                                                                                                                                                                                                                                                                                                                                                                                                                                                                                                                                                                                                                                                                                | 5,34                                    |         |
|                |                  |                    |                                                       |                                                                                                                                                                                                                                                                                                                                                                                                                                                                                                                                                                                                                                                                                                                                                                                                                                                                                                                                                                                                                                                                                                                                                                                                                                                                                                                                                                                                                                                                                                                                                                                                                                                                                                                                                                                                                                                                                                                                                                                                                                                                                                                                |             |        |                        |       |                                                                                                                                                                                                                                                                                                                                                                                                                                                                                                                                                                                                                                                                                                                                                                                                                                                                                                                                                                                                                                                                                                                                                                                                                                                                                                                                                                                                                                                                                                                                                                                                                                                                                                                                                                                                                                                                                                                                                                                                                                                                                                                                |                    | 9,84                                    | 2,75                                                                                                                                                                                                                                                                                                                                                                                                                                                                                                                                                                                                                                                                                                                                                                                                                                                                                                                                                                                                                                                                                                                                                                                                                                                                                                                                                                                                                                                                                                                                                                                                                                                                                                                                                                                                                                                                                                                                                                                                                                                                                                                           | 10,21                                   | 3,      |
| 8 250          | 8 000            | 2012+020           |                                                       |                                                                                                                                                                                                                                                                                                                                                                                                                                                                                                                                                                                                                                                                                                                                                                                                                                                                                                                                                                                                                                                                                                                                                                                                                                                                                                                                                                                                                                                                                                                                                                                                                                                                                                                                                                                                                                                                                                                                                                                                                                                                                                                                |             |        |                        |       |                                                                                                                                                                                                                                                                                                                                                                                                                                                                                                                                                                                                                                                                                                                                                                                                                                                                                                                                                                                                                                                                                                                                                                                                                                                                                                                                                                                                                                                                                                                                                                                                                                                                                                                                                                                                                                                                                                                                                                                                                                                                                                                                |                    |                                         |                                                                                                                                                                                                                                                                                                                                                                                                                                                                                                                                                                                                                                                                                                                                                                                                                                                                                                                                                                                                                                                                                                                                                                                                                                                                                                                                                                                                                                                                                                                                                                                                                                                                                                                                                                                                                                                                                                                                                                                                                                                                                                                                | 5,03                                    | 1,      |
| 2 200          | 0 000            | 2012 7020          |                                                       |                                                                                                                                                                                                                                                                                                                                                                                                                                                                                                                                                                                                                                                                                                                                                                                                                                                                                                                                                                                                                                                                                                                                                                                                                                                                                                                                                                                                                                                                                                                                                                                                                                                                                                                                                                                                                                                                                                                                                                                                                                                                                                                                |             |        |                        |       |                                                                                                                                                                                                                                                                                                                                                                                                                                                                                                                                                                                                                                                                                                                                                                                                                                                                                                                                                                                                                                                                                                                                                                                                                                                                                                                                                                                                                                                                                                                                                                                                                                                                                                                                                                                                                                                                                                                                                                                                                                                                                                                                |                    | 9,35                                    | 2,17                                                                                                                                                                                                                                                                                                                                                                                                                                                                                                                                                                                                                                                                                                                                                                                                                                                                                                                                                                                                                                                                                                                                                                                                                                                                                                                                                                                                                                                                                                                                                                                                                                                                                                                                                                                                                                                                                                                                                                                                                                                                                                                           | 9,69                                    | 3,      |