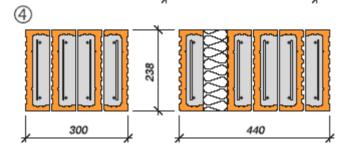

# POROTHERM Slabs

Pink lines = simple joists Blue lines = double joists

| organia di     |                  | 9200               | MIAKO 15/62,5 PTH MIAKO 19/62,5 PTH MIAKO 23/62,5 PTH |                                                                                                                                                                                                                                                                                                                                                                                                                                                                                                                                                                                                                                                                                                                                                                                                                                                                                                                                                                                                                                                                                                                                                                                                                                                                                                                                                                                                                                                                                                                                                                                                                                                                                                                                                                                                                                                                                                                                                                                                                                                                                                                                |             |        |                        |       |                                                                                                                                                                                                                                                                                                                                                                                                                                                                                                                                                                                                                                                                                                                                                                                                                                                                                                                                                                                                                                                                                                                                                                                                                                                                                                                                                                                                                                                                                                                                                                                                                                                                                                                                                                                                                                                                                                                                                                                                                                                                                                                                |                    |                                         | 100                                                                                                                                                                                                                                                                                                                                                                                                                                                                                                                                                                                                                                                                                                                                                                                                                                                                                                                                                                                                                                                                                                                                                                                                                                                                                                                                                                                                                                                                                                                                                                                                                                                                                                                                                                                                                                                                                                                                                                                                                                                                                                                            |                                         |         |
|----------------|------------------|--------------------|-------------------------------------------------------|--------------------------------------------------------------------------------------------------------------------------------------------------------------------------------------------------------------------------------------------------------------------------------------------------------------------------------------------------------------------------------------------------------------------------------------------------------------------------------------------------------------------------------------------------------------------------------------------------------------------------------------------------------------------------------------------------------------------------------------------------------------------------------------------------------------------------------------------------------------------------------------------------------------------------------------------------------------------------------------------------------------------------------------------------------------------------------------------------------------------------------------------------------------------------------------------------------------------------------------------------------------------------------------------------------------------------------------------------------------------------------------------------------------------------------------------------------------------------------------------------------------------------------------------------------------------------------------------------------------------------------------------------------------------------------------------------------------------------------------------------------------------------------------------------------------------------------------------------------------------------------------------------------------------------------------------------------------------------------------------------------------------------------------------------------------------------------------------------------------------------------|-------------|--------|------------------------|-------|--------------------------------------------------------------------------------------------------------------------------------------------------------------------------------------------------------------------------------------------------------------------------------------------------------------------------------------------------------------------------------------------------------------------------------------------------------------------------------------------------------------------------------------------------------------------------------------------------------------------------------------------------------------------------------------------------------------------------------------------------------------------------------------------------------------------------------------------------------------------------------------------------------------------------------------------------------------------------------------------------------------------------------------------------------------------------------------------------------------------------------------------------------------------------------------------------------------------------------------------------------------------------------------------------------------------------------------------------------------------------------------------------------------------------------------------------------------------------------------------------------------------------------------------------------------------------------------------------------------------------------------------------------------------------------------------------------------------------------------------------------------------------------------------------------------------------------------------------------------------------------------------------------------------------------------------------------------------------------------------------------------------------------------------------------------------------------------------------------------------------------|--------------------|-----------------------------------------|--------------------------------------------------------------------------------------------------------------------------------------------------------------------------------------------------------------------------------------------------------------------------------------------------------------------------------------------------------------------------------------------------------------------------------------------------------------------------------------------------------------------------------------------------------------------------------------------------------------------------------------------------------------------------------------------------------------------------------------------------------------------------------------------------------------------------------------------------------------------------------------------------------------------------------------------------------------------------------------------------------------------------------------------------------------------------------------------------------------------------------------------------------------------------------------------------------------------------------------------------------------------------------------------------------------------------------------------------------------------------------------------------------------------------------------------------------------------------------------------------------------------------------------------------------------------------------------------------------------------------------------------------------------------------------------------------------------------------------------------------------------------------------------------------------------------------------------------------------------------------------------------------------------------------------------------------------------------------------------------------------------------------------------------------------------------------------------------------------------------------------|-----------------------------------------|---------|
| Joist<br>ength | Clear<br>span    | Reinfor-<br>cement | h=                                                    |                                                                                                                                                                                                                                                                                                                                                                                                                                                                                                                                                                                                                                                                                                                                                                                                                                                                                                                                                                                                                                                                                                                                                                                                                                                                                                                                                                                                                                                                                                                                                                                                                                                                                                                                                                                                                                                                                                                                                                                                                                                                                                                                | h =         |        | He i                   |       | h =                                                                                                                                                                                                                                                                                                                                                                                                                                                                                                                                                                                                                                                                                                                                                                                                                                                                                                                                                                                                                                                                                                                                                                                                                                                                                                                                                                                                                                                                                                                                                                                                                                                                                                                                                                                                                                                                                                                                                                                                                                                                                                                            |                    |                                         |                                                                                                                                                                                                                                                                                                                                                                                                                                                                                                                                                                                                                                                                                                                                                                                                                                                                                                                                                                                                                                                                                                                                                                                                                                                                                                                                                                                                                                                                                                                                                                                                                                                                                                                                                                                                                                                                                                                                                                                                                                                                                                                                | h =                                     |         |
|                | [mm]             | diameter           | q <sub>d</sub>                                        |                                                                                                                                                                                                                                                                                                                                                                                                                                                                                                                                                                                                                                                                                                                                                                                                                                                                                                                                                                                                                                                                                                                                                                                                                                                                                                                                                                                                                                                                                                                                                                                                                                                                                                                                                                                                                                                                                                                                                                                                                                                                                                                                |             |        |                        |       |                                                                                                                                                                                                                                                                                                                                                                                                                                                                                                                                                                                                                                                                                                                                                                                                                                                                                                                                                                                                                                                                                                                                                                                                                                                                                                                                                                                                                                                                                                                                                                                                                                                                                                                                                                                                                                                                                                                                                                                                                                                                                                                                |                    |                                         | $q_n$                                                                                                                                                                                                                                                                                                                                                                                                                                                                                                                                                                                                                                                                                                                                                                                                                                                                                                                                                                                                                                                                                                                                                                                                                                                                                                                                                                                                                                                                                                                                                                                                                                                                                                                                                                                                                                                                                                                                                                                                                                                                                                                          |                                         |         |
| 1 750          | 1 500            | 208                | 20.00                                                 | 20,00                                                                                                                                                                                                                                                                                                                                                                                                                                                                                                                                                                                                                                                                                                                                                                                                                                                                                                                                                                                                                                                                                                                                                                                                                                                                                                                                                                                                                                                                                                                                                                                                                                                                                                                                                                                                                                                                                                                                                                                                                                                                                                                          | 20,00       | 20,00  | 20,00                  | 20.00 | 20,00                                                                                                                                                                                                                                                                                                                                                                                                                                                                                                                                                                                                                                                                                                                                                                                                                                                                                                                                                                                                                                                                                                                                                                                                                                                                                                                                                                                                                                                                                                                                                                                                                                                                                                                                                                                                                                                                                                                                                                                                                                                                                                                          | 20,00              | 20.00                                   | 20,00                                                                                                                                                                                                                                                                                                                                                                                                                                                                                                                                                                                                                                                                                                                                                                                                                                                                                                                                                                                                                                                                                                                                                                                                                                                                                                                                                                                                                                                                                                                                                                                                                                                                                                                                                                                                                                                                                                                                                                                                                                                                                                                          | 20,00                                   | 2000000 |
| 2 000          | 1750             | 208                | 10000000                                              | AND DESCRIPTION OF                                                                                                                                                                                                                                                                                                                                                                                                                                                                                                                                                                                                                                                                                                                                                                                                                                                                                                                                                                                                                                                                                                                                                                                                                                                                                                                                                                                                                                                                                                                                                                                                                                                                                                                                                                                                                                                                                                                                                                                                                                                                                                             | 20,00       |        | POST CONTRACTOR        |       | 20,00                                                                                                                                                                                                                                                                                                                                                                                                                                                                                                                                                                                                                                                                                                                                                                                                                                                                                                                                                                                                                                                                                                                                                                                                                                                                                                                                                                                                                                                                                                                                                                                                                                                                                                                                                                                                                                                                                                                                                                                                                                                                                                                          | 2000               |                                         | 20,00                                                                                                                                                                                                                                                                                                                                                                                                                                                                                                                                                                                                                                                                                                                                                                                                                                                                                                                                                                                                                                                                                                                                                                                                                                                                                                                                                                                                                                                                                                                                                                                                                                                                                                                                                                                                                                                                                                                                                                                                                                                                                                                          | 100000000000000000000000000000000000000 |         |
| 2 250          | 2 000            | 208                |                                                       | 11,02                                                                                                                                                                                                                                                                                                                                                                                                                                                                                                                                                                                                                                                                                                                                                                                                                                                                                                                                                                                                                                                                                                                                                                                                                                                                                                                                                                                                                                                                                                                                                                                                                                                                                                                                                                                                                                                                                                                                                                                                                                                                                                                          |             | 12,48  | -                      |       | 19,52                                                                                                                                                                                                                                                                                                                                                                                                                                                                                                                                                                                                                                                                                                                                                                                                                                                                                                                                                                                                                                                                                                                                                                                                                                                                                                                                                                                                                                                                                                                                                                                                                                                                                                                                                                                                                                                                                                                                                                                                                                                                                                                          | 100                |                                         | 17,95                                                                                                                                                                                                                                                                                                                                                                                                                                                                                                                                                                                                                                                                                                                                                                                                                                                                                                                                                                                                                                                                                                                                                                                                                                                                                                                                                                                                                                                                                                                                                                                                                                                                                                                                                                                                                                                                                                                                                                                                                                                                                                                          |                                         |         |
| 2 500          | 2 250            | 208                | 10,24                                                 | 8.28                                                                                                                                                                                                                                                                                                                                                                                                                                                                                                                                                                                                                                                                                                                                                                                                                                                                                                                                                                                                                                                                                                                                                                                                                                                                                                                                                                                                                                                                                                                                                                                                                                                                                                                                                                                                                                                                                                                                                                                                                                                                                                                           | 11,54       | 9,36   | 0011 NO.               |       | 14,87                                                                                                                                                                                                                                                                                                                                                                                                                                                                                                                                                                                                                                                                                                                                                                                                                                                                                                                                                                                                                                                                                                                                                                                                                                                                                                                                                                                                                                                                                                                                                                                                                                                                                                                                                                                                                                                                                                                                                                                                                                                                                                                          |                    | Mark Street                             | 13,69                                                                                                                                                                                                                                                                                                                                                                                                                                                                                                                                                                                                                                                                                                                                                                                                                                                                                                                                                                                                                                                                                                                                                                                                                                                                                                                                                                                                                                                                                                                                                                                                                                                                                                                                                                                                                                                                                                                                                                                                                                                                                                                          |                                         | 1000    |
| 2 750          | 2 500            | 208                | 7,80                                                  | 6.25                                                                                                                                                                                                                                                                                                                                                                                                                                                                                                                                                                                                                                                                                                                                                                                                                                                                                                                                                                                                                                                                                                                                                                                                                                                                                                                                                                                                                                                                                                                                                                                                                                                                                                                                                                                                                                                                                                                                                                                                                                                                                                                           | 8.77        | 7,05   | 10,48                  | 8,48  | 11,43                                                                                                                                                                                                                                                                                                                                                                                                                                                                                                                                                                                                                                                                                                                                                                                                                                                                                                                                                                                                                                                                                                                                                                                                                                                                                                                                                                                                                                                                                                                                                                                                                                                                                                                                                                                                                                                                                                                                                                                                                                                                                                                          | 9.27               | 100 V 00  | 10,54                                                                                                                                                                                                                                                                                                                                                                                                                                                                                                                                                                                                                                                                                                                                                                                                                                                                                                                                                                                                                                                                                                                                                                                                                                                                                                                                                                                                                                                                                                                                                                                                                                                                                                                                                                                                                                                                                                                                                                                                                                                                                                                          | # ED (D)                                |         |
| 3 000          | 2750             | 2Ø10               | 10,88                                                 | 8,81                                                                                                                                                                                                                                                                                                                                                                                                                                                                                                                                                                                                                                                                                                                                                                                                                                                                                                                                                                                                                                                                                                                                                                                                                                                                                                                                                                                                                                                                                                                                                                                                                                                                                                                                                                                                                                                                                                                                                                                                                                                                                                                           | 12,29       | 9,99   |                        |       | 15,82                                                                                                                                                                                                                                                                                                                                                                                                                                                                                                                                                                                                                                                                                                                                                                                                                                                                                                                                                                                                                                                                                                                                                                                                                                                                                                                                                                                                                                                                                                                                                                                                                                                                                                                                                                                                                                                                                                                                                                                                                                                                                                                          |                    |                                         | 14,57                                                                                                                                                                                                                                                                                                                                                                                                                                                                                                                                                                                                                                                                                                                                                                                                                                                                                                                                                                                                                                                                                                                                                                                                                                                                                                                                                                                                                                                                                                                                                                                                                                                                                                                                                                                                                                                                                                                                                                                                                                                                                                                          |                                         |         |
| 3 250          | 3 000            | 2010               | 8,76                                                  | 7,05                                                                                                                                                                                                                                                                                                                                                                                                                                                                                                                                                                                                                                                                                                                                                                                                                                                                                                                                                                                                                                                                                                                                                                                                                                                                                                                                                                                                                                                                                                                                                                                                                                                                                                                                                                                                                                                                                                                                                                                                                                                                                                                           | 9.87        | 7,97   | 11,69                  | 9.49  | 12,81                                                                                                                                                                                                                                                                                                                                                                                                                                                                                                                                                                                                                                                                                                                                                                                                                                                                                                                                                                                                                                                                                                                                                                                                                                                                                                                                                                                                                                                                                                                                                                                                                                                                                                                                                                                                                                                                                                                                                                                                                                                                                                                          |                    |                                         | 11,82                                                                                                                                                                                                                                                                                                                                                                                                                                                                                                                                                                                                                                                                                                                                                                                                                                                                                                                                                                                                                                                                                                                                                                                                                                                                                                                                                                                                                                                                                                                                                                                                                                                                                                                                                                                                                                                                                                                                                                                                                                                                                                                          |                                         |         |
| 0 200          | 5 500            | 20.10              | 7,09                                                  | 5,65                                                                                                                                                                                                                                                                                                                                                                                                                                                                                                                                                                                                                                                                                                                                                                                                                                                                                                                                                                                                                                                                                                                                                                                                                                                                                                                                                                                                                                                                                                                                                                                                                                                                                                                                                                                                                                                                                                                                                                                                                                                                                                                           | 7,97        | 6,39   | 9.56                   | 7.71  | 10,45                                                                                                                                                                                                                                                                                                                                                                                                                                                                                                                                                                                                                                                                                                                                                                                                                                                                                                                                                                                                                                                                                                                                                                                                                                                                                                                                                                                                                                                                                                                                                                                                                                                                                                                                                                                                                                                                                                                                                                                                                                                                                                                          | 8,45               | 11,89                                   |                                                                                                                                                                                                                                                                                                                                                                                                                                                                                                                                                                                                                                                                                                                                                                                                                                                                                                                                                                                                                                                                                                                                                                                                                                                                                                                                                                                                                                                                                                                                                                                                                                                                                                                                                                                                                                                                                                                                                                                                                                                                                                                                | THE STATE OF                            | 10      |
| 3 500          | 3 250            | 2Ø10               | 11,69                                                 | 9,49                                                                                                                                                                                                                                                                                                                                                                                                                                                                                                                                                                                                                                                                                                                                                                                                                                                                                                                                                                                                                                                                                                                                                                                                                                                                                                                                                                                                                                                                                                                                                                                                                                                                                                                                                                                                                                                                                                                                                                                                                                                                                                                           | 13,36       | 003000 | 15,61                  | 12,75 | 17,33                                                                                                                                                                                                                                                                                                                                                                                                                                                                                                                                                                                                                                                                                                                                                                                                                                                                                                                                                                                                                                                                                                                                                                                                                                                                                                                                                                                                                                                                                                                                                                                                                                                                                                                                                                                                                                                                                                                                                                                                                                                                                                                          | 14,19              | a portage                               | 15,95                                                                                                                                                                                                                                                                                                                                                                                                                                                                                                                                                                                                                                                                                                                                                                                                                                                                                                                                                                                                                                                                                                                                                                                                                                                                                                                                                                                                                                                                                                                                                                                                                                                                                                                                                                                                                                                                                                                                                                                                                                                                                                                          |                                         | 10000   |
|                |                  |                    | 5,75                                                  | 4,54                                                                                                                                                                                                                                                                                                                                                                                                                                                                                                                                                                                                                                                                                                                                                                                                                                                                                                                                                                                                                                                                                                                                                                                                                                                                                                                                                                                                                                                                                                                                                                                                                                                                                                                                                                                                                                                                                                                                                                                                                                                                                                                           | 6,45        | 5,12   | 7,86                   | 6,30  | 8,56                                                                                                                                                                                                                                                                                                                                                                                                                                                                                                                                                                                                                                                                                                                                                                                                                                                                                                                                                                                                                                                                                                                                                                                                                                                                                                                                                                                                                                                                                                                                                                                                                                                                                                                                                                                                                                                                                                                                                                                                                                                                                                                           | 6,88               | 9,82                                    | 7,93                                                                                                                                                                                                                                                                                                                                                                                                                                                                                                                                                                                                                                                                                                                                                                                                                                                                                                                                                                                                                                                                                                                                                                                                                                                                                                                                                                                                                                                                                                                                                                                                                                                                                                                                                                                                                                                                                                                                                                                                                                                                                                                           | 10,50                                   |         |
| 3 750          | 3 500            | 2Ø10               | III (Shriesian)                                       | CHARLES OF THE PARTY OF THE PAR | September 1 | 8,91   | NAME OF TAXABLE PARTY. | 17    | 14.37                                                                                                                                                                                                                                                                                                                                                                                                                                                                                                                                                                                                                                                                                                                                                                                                                                                                                                                                                                                                                                                                                                                                                                                                                                                                                                                                                                                                                                                                                                                                                                                                                                                                                                                                                                                                                                                                                                                                                                                                                                                                                                                          | THE REAL PROPERTY. | and the same                            | THE REAL PROPERTY.                                                                                                                                                                                                                                                                                                                                                                                                                                                                                                                                                                                                                                                                                                                                                                                                                                                                                                                                                                                                                                                                                                                                                                                                                                                                                                                                                                                                                                                                                                                                                                                                                                                                                                                                                                                                                                                                                                                                                                                                                                                                                                             | -                                       | 8,      |
|                |                  |                    | 9,61                                                  | 7,75                                                                                                                                                                                                                                                                                                                                                                                                                                                                                                                                                                                                                                                                                                                                                                                                                                                                                                                                                                                                                                                                                                                                                                                                                                                                                                                                                                                                                                                                                                                                                                                                                                                                                                                                                                                                                                                                                                                                                                                                                                                                                                                           | 11,00       | 100    | 12,95                  | 10,54 | I Contract                                                                                                                                                                                                                                                                                                                                                                                                                                                                                                                                                                                                                                                                                                                                                                                                                                                                                                                                                                                                                                                                                                                                                                                                                                                                                                                                                                                                                                                                                                                                                                                                                                                                                                                                                                                                                                                                                                                                                                                                                                                                                                                     | 11,72              | 16,19                                   |                                                                                                                                                                                                                                                                                                                                                                                                                                                                                                                                                                                                                                                                                                                                                                                                                                                                                                                                                                                                                                                                                                                                                                                                                                                                                                                                                                                                                                                                                                                                                                                                                                                                                                                                                                                                                                                                                                                                                                                                                                                                                                                                | 17,60                                   |         |
| 4 000          | 3 750            | 2Ø12               | 7,84                                                  | 6,02                                                                                                                                                                                                                                                                                                                                                                                                                                                                                                                                                                                                                                                                                                                                                                                                                                                                                                                                                                                                                                                                                                                                                                                                                                                                                                                                                                                                                                                                                                                                                                                                                                                                                                                                                                                                                                                                                                                                                                                                                                                                                                                           | 8,85        | 7,12   | 10,57                  | 8,55  | 11,58                                                                                                                                                                                                                                                                                                                                                                                                                                                                                                                                                                                                                                                                                                                                                                                                                                                                                                                                                                                                                                                                                                                                                                                                                                                                                                                                                                                                                                                                                                                                                                                                                                                                                                                                                                                                                                                                                                                                                                                                                                                                                                                          | 9,40               | 13,18                                   |                                                                                                                                                                                                                                                                                                                                                                                                                                                                                                                                                                                                                                                                                                                                                                                                                                                                                                                                                                                                                                                                                                                                                                                                                                                                                                                                                                                                                                                                                                                                                                                                                                                                                                                                                                                                                                                                                                                                                                                                                                                                                                                                |                                         | 10      |
|                |                  |                    | 12,78                                                 | 9,27                                                                                                                                                                                                                                                                                                                                                                                                                                                                                                                                                                                                                                                                                                                                                                                                                                                                                                                                                                                                                                                                                                                                                                                                                                                                                                                                                                                                                                                                                                                                                                                                                                                                                                                                                                                                                                                                                                                                                                                                                                                                                                                           | 14,67       | 11,97  | 17,12                  | 14,01 | 19,04                                                                                                                                                                                                                                                                                                                                                                                                                                                                                                                                                                                                                                                                                                                                                                                                                                                                                                                                                                                                                                                                                                                                                                                                                                                                                                                                                                                                                                                                                                                                                                                                                                                                                                                                                                                                                                                                                                                                                                                                                                                                                                                          | 15,61              | 10000000                                | 17,60                                                                                                                                                                                                                                                                                                                                                                                                                                                                                                                                                                                                                                                                                                                                                                                                                                                                                                                                                                                                                                                                                                                                                                                                                                                                                                                                                                                                                                                                                                                                                                                                                                                                                                                                                                                                                                                                                                                                                                                                                                                                                                                          | THE RESERVE                             |         |
| 4 250          | 4 000            | 2012               | 6,57                                                  | 4,70                                                                                                                                                                                                                                                                                                                                                                                                                                                                                                                                                                                                                                                                                                                                                                                                                                                                                                                                                                                                                                                                                                                                                                                                                                                                                                                                                                                                                                                                                                                                                                                                                                                                                                                                                                                                                                                                                                                                                                                                                                                                                                                           | 7,40        | 5,91   | 8,94                   | 7,20  | 9,78                                                                                                                                                                                                                                                                                                                                                                                                                                                                                                                                                                                                                                                                                                                                                                                                                                                                                                                                                                                                                                                                                                                                                                                                                                                                                                                                                                                                                                                                                                                                                                                                                                                                                                                                                                                                                                                                                                                                                                                                                                                                                                                           | 7,90               |                                         |                                                                                                                                                                                                                                                                                                                                                                                                                                                                                                                                                                                                                                                                                                                                                                                                                                                                                                                                                                                                                                                                                                                                                                                                                                                                                                                                                                                                                                                                                                                                                                                                                                                                                                                                                                                                                                                                                                                                                                                                                                                                                                                                | 12,04                                   | 9,      |
|                |                  |                    | 10,81                                                 | 7,32                                                                                                                                                                                                                                                                                                                                                                                                                                                                                                                                                                                                                                                                                                                                                                                                                                                                                                                                                                                                                                                                                                                                                                                                                                                                                                                                                                                                                                                                                                                                                                                                                                                                                                                                                                                                                                                                                                                                                                                                                                                                                                                           | 12,43       | 9,82   | 14,60                  | 11,91 | 16,23                                                                                                                                                                                                                                                                                                                                                                                                                                                                                                                                                                                                                                                                                                                                                                                                                                                                                                                                                                                                                                                                                                                                                                                                                                                                                                                                                                                                                                                                                                                                                                                                                                                                                                                                                                                                                                                                                                                                                                                                                                                                                                                          | 13,27              |                                         | 15,19                                                                                                                                                                                                                                                                                                                                                                                                                                                                                                                                                                                                                                                                                                                                                                                                                                                                                                                                                                                                                                                                                                                                                                                                                                                                                                                                                                                                                                                                                                                                                                                                                                                                                                                                                                                                                                                                                                                                                                                                                                                                                                                          |                                         |         |
| 4 500          | 4 250            | 4 250 2012 + 06    | 6,66                                                  | 4,12                                                                                                                                                                                                                                                                                                                                                                                                                                                                                                                                                                                                                                                                                                                                                                                                                                                                                                                                                                                                                                                                                                                                                                                                                                                                                                                                                                                                                                                                                                                                                                                                                                                                                                                                                                                                                                                                                                                                                                                                                                                                                                                           | 7,50        | 5,46   | 9,09                   | 7,32  | 9,94                                                                                                                                                                                                                                                                                                                                                                                                                                                                                                                                                                                                                                                                                                                                                                                                                                                                                                                                                                                                                                                                                                                                                                                                                                                                                                                                                                                                                                                                                                                                                                                                                                                                                                                                                                                                                                                                                                                                                                                                                                                                                                                           | 8,03               | 11,35                                   | -                                                                                                                                                                                                                                                                                                                                                                                                                                                                                                                                                                                                                                                                                                                                                                                                                                                                                                                                                                                                                                                                                                                                                                                                                                                                                                                                                                                                                                                                                                                                                                                                                                                                                                                                                                                                                                                                                                                                                                                                                                                                                                                              | 11,99                                   | 9,      |
|                |                  |                    | 10,95                                                 | 6,42                                                                                                                                                                                                                                                                                                                                                                                                                                                                                                                                                                                                                                                                                                                                                                                                                                                                                                                                                                                                                                                                                                                                                                                                                                                                                                                                                                                                                                                                                                                                                                                                                                                                                                                                                                                                                                                                                                                                                                                                                                                                                                                           | 12,57       | 8,69   | 14,76                  | 11,81 | 16,41                                                                                                                                                                                                                                                                                                                                                                                                                                                                                                                                                                                                                                                                                                                                                                                                                                                                                                                                                                                                                                                                                                                                                                                                                                                                                                                                                                                                                                                                                                                                                                                                                                                                                                                                                                                                                                                                                                                                                                                                                                                                                                                          | 13,42              | 18,46                                   | 15,13                                                                                                                                                                                                                                                                                                                                                                                                                                                                                                                                                                                                                                                                                                                                                                                                                                                                                                                                                                                                                                                                                                                                                                                                                                                                                                                                                                                                                                                                                                                                                                                                                                                                                                                                                                                                                                                                                                                                                                                                                                                                                                                          | 20,00                                   | 16      |
| 4 750          | 4 500            | 2012+08            | 6,25                                                  | 3,50                                                                                                                                                                                                                                                                                                                                                                                                                                                                                                                                                                                                                                                                                                                                                                                                                                                                                                                                                                                                                                                                                                                                                                                                                                                                                                                                                                                                                                                                                                                                                                                                                                                                                                                                                                                                                                                                                                                                                                                                                                                                                                                           | 7,14        | 4,67   | 8,78                   | 6,70  | 9,64                                                                                                                                                                                                                                                                                                                                                                                                                                                                                                                                                                                                                                                                                                                                                                                                                                                                                                                                                                                                                                                                                                                                                                                                                                                                                                                                                                                                                                                                                                                                                                                                                                                                                                                                                                                                                                                                                                                                                                                                                                                                                                                           | 7,78               | 10,85                                   | 8,79                                                                                                                                                                                                                                                                                                                                                                                                                                                                                                                                                                                                                                                                                                                                                                                                                                                                                                                                                                                                                                                                                                                                                                                                                                                                                                                                                                                                                                                                                                                                                                                                                                                                                                                                                                                                                                                                                                                                                                                                                                                                                                                           | 11,22                                   | 9,      |
|                | 4 000 2012 400   |                    | 10,56                                                 | 5,47                                                                                                                                                                                                                                                                                                                                                                                                                                                                                                                                                                                                                                                                                                                                                                                                                                                                                                                                                                                                                                                                                                                                                                                                                                                                                                                                                                                                                                                                                                                                                                                                                                                                                                                                                                                                                                                                                                                                                                                                                                                                                                                           | 12,15       | 7,49   | 14,29                  | 10,32 | 15,90                                                                                                                                                                                                                                                                                                                                                                                                                                                                                                                                                                                                                                                                                                                                                                                                                                                                                                                                                                                                                                                                                                                                                                                                                                                                                                                                                                                                                                                                                                                                                                                                                                                                                                                                                                                                                                                                                                                                                                                                                                                                                                                          | 13,00              | 17,92                                   | 14,68                                                                                                                                                                                                                                                                                                                                                                                                                                                                                                                                                                                                                                                                                                                                                                                                                                                                                                                                                                                                                                                                                                                                                                                                                                                                                                                                                                                                                                                                                                                                                                                                                                                                                                                                                                                                                                                                                                                                                                                                                                                                                                                          | 19,52                                   | 16      |
| 5 000          | 4 750            | 4750 2012 + 010    | 5,67                                                  | 3,01                                                                                                                                                                                                                                                                                                                                                                                                                                                                                                                                                                                                                                                                                                                                                                                                                                                                                                                                                                                                                                                                                                                                                                                                                                                                                                                                                                                                                                                                                                                                                                                                                                                                                                                                                                                                                                                                                                                                                                                                                                                                                                                           | 6,45        | 4,06   | 8,00                   | 5,95  | 8,88                                                                                                                                                                                                                                                                                                                                                                                                                                                                                                                                                                                                                                                                                                                                                                                                                                                                                                                                                                                                                                                                                                                                                                                                                                                                                                                                                                                                                                                                                                                                                                                                                                                                                                                                                                                                                                                                                                                                                                                                                                                                                                                           | 7,15               | 10,15                                   | 8,20                                                                                                                                                                                                                                                                                                                                                                                                                                                                                                                                                                                                                                                                                                                                                                                                                                                                                                                                                                                                                                                                                                                                                                                                                                                                                                                                                                                                                                                                                                                                                                                                                                                                                                                                                                                                                                                                                                                                                                                                                                                                                                                           | 10,46                                   | 8,      |
|                | 4750 2012 + 1010 | 2012 1010          | 10,47                                                 | 4,73                                                                                                                                                                                                                                                                                                                                                                                                                                                                                                                                                                                                                                                                                                                                                                                                                                                                                                                                                                                                                                                                                                                                                                                                                                                                                                                                                                                                                                                                                                                                                                                                                                                                                                                                                                                                                                                                                                                                                                                                                                                                                                                           | 12,04       | 6,55   | 14,20                  | 9,17  | 15,80                                                                                                                                                                                                                                                                                                                                                                                                                                                                                                                                                                                                                                                                                                                                                                                                                                                                                                                                                                                                                                                                                                                                                                                                                                                                                                                                                                                                                                                                                                                                                                                                                                                                                                                                                                                                                                                                                                                                                                                                                                                                                                                          | 11,60              | 17,81                                   | 14,59                                                                                                                                                                                                                                                                                                                                                                                                                                                                                                                                                                                                                                                                                                                                                                                                                                                                                                                                                                                                                                                                                                                                                                                                                                                                                                                                                                                                                                                                                                                                                                                                                                                                                                                                                                                                                                                                                                                                                                                                                                                                                                                          | 19,44                                   | 15      |
| 5 250          | 5 000            | 5 000 2012 +012    | 5,14                                                  | 2,63                                                                                                                                                                                                                                                                                                                                                                                                                                                                                                                                                                                                                                                                                                                                                                                                                                                                                                                                                                                                                                                                                                                                                                                                                                                                                                                                                                                                                                                                                                                                                                                                                                                                                                                                                                                                                                                                                                                                                                                                                                                                                                                           | 5,84        | 3,58   | 7,30                   | 5,37  | 8,08                                                                                                                                                                                                                                                                                                                                                                                                                                                                                                                                                                                                                                                                                                                                                                                                                                                                                                                                                                                                                                                                                                                                                                                                                                                                                                                                                                                                                                                                                                                                                                                                                                                                                                                                                                                                                                                                                                                                                                                                                                                                                                                           | 6,48               | 9,43                                    | 7,60                                                                                                                                                                                                                                                                                                                                                                                                                                                                                                                                                                                                                                                                                                                                                                                                                                                                                                                                                                                                                                                                                                                                                                                                                                                                                                                                                                                                                                                                                                                                                                                                                                                                                                                                                                                                                                                                                                                                                                                                                                                                                                                           | 9,69                                    | 7,      |
| 0.200          | 5 500            | 2012 7012          | 9,59                                                  | 4,14                                                                                                                                                                                                                                                                                                                                                                                                                                                                                                                                                                                                                                                                                                                                                                                                                                                                                                                                                                                                                                                                                                                                                                                                                                                                                                                                                                                                                                                                                                                                                                                                                                                                                                                                                                                                                                                                                                                                                                                                                                                                                                                           | 13,30       | 5,81   | 13,34                  | 8,25  | 15,06                                                                                                                                                                                                                                                                                                                                                                                                                                                                                                                                                                                                                                                                                                                                                                                                                                                                                                                                                                                                                                                                                                                                                                                                                                                                                                                                                                                                                                                                                                                                                                                                                                                                                                                                                                                                                                                                                                                                                                                                                                                                                                                          | 10,50              | 17,23                                   | 13,34                                                                                                                                                                                                                                                                                                                                                                                                                                                                                                                                                                                                                                                                                                                                                                                                                                                                                                                                                                                                                                                                                                                                                                                                                                                                                                                                                                                                                                                                                                                                                                                                                                                                                                                                                                                                                                                                                                                                                                                                                                                                                                                          | 18,68                                   | 15      |
| 5 500          | 5 250            | 2012+012           | 4,72                                                  | 2,00                                                                                                                                                                                                                                                                                                                                                                                                                                                                                                                                                                                                                                                                                                                                                                                                                                                                                                                                                                                                                                                                                                                                                                                                                                                                                                                                                                                                                                                                                                                                                                                                                                                                                                                                                                                                                                                                                                                                                                                                                                                                                                                           | 5,35        | 2,78   | 6,73                   | 4,37  | 7,44                                                                                                                                                                                                                                                                                                                                                                                                                                                                                                                                                                                                                                                                                                                                                                                                                                                                                                                                                                                                                                                                                                                                                                                                                                                                                                                                                                                                                                                                                                                                                                                                                                                                                                                                                                                                                                                                                                                                                                                                                                                                                                                           | 5,46               | 8,72                                    | 7,01                                                                                                                                                                                                                                                                                                                                                                                                                                                                                                                                                                                                                                                                                                                                                                                                                                                                                                                                                                                                                                                                                                                                                                                                                                                                                                                                                                                                                                                                                                                                                                                                                                                                                                                                                                                                                                                                                                                                                                                                                                                                                                                           | 8,96                                    | 7,      |
| 0 000          | 5 250            | 2012 +012          | 8,89                                                  | 3,23                                                                                                                                                                                                                                                                                                                                                                                                                                                                                                                                                                                                                                                                                                                                                                                                                                                                                                                                                                                                                                                                                                                                                                                                                                                                                                                                                                                                                                                                                                                                                                                                                                                                                                                                                                                                                                                                                                                                                                                                                                                                                                                           | 12,35       | 4,64   | 12,39                  | 6,79  | 13,97                                                                                                                                                                                                                                                                                                                                                                                                                                                                                                                                                                                                                                                                                                                                                                                                                                                                                                                                                                                                                                                                                                                                                                                                                                                                                                                                                                                                                                                                                                                                                                                                                                                                                                                                                                                                                                                                                                                                                                                                                                                                                                                          | 8,70               | 15,94                                   | 11,19                                                                                                                                                                                                                                                                                                                                                                                                                                                                                                                                                                                                                                                                                                                                                                                                                                                                                                                                                                                                                                                                                                                                                                                                                                                                                                                                                                                                                                                                                                                                                                                                                                                                                                                                                                                                                                                                                                                                                                                                                                                                                                                          | 17,41                                   | 13      |
| E 7E0          | E E00            | 2012 012           |                                                       |                                                                                                                                                                                                                                                                                                                                                                                                                                                                                                                                                                                                                                                                                                                                                                                                                                                                                                                                                                                                                                                                                                                                                                                                                                                                                                                                                                                                                                                                                                                                                                                                                                                                                                                                                                                                                                                                                                                                                                                                                                                                                                                                | 4,91        | 2,11   | 6,22                   | 3,54  | 6,86                                                                                                                                                                                                                                                                                                                                                                                                                                                                                                                                                                                                                                                                                                                                                                                                                                                                                                                                                                                                                                                                                                                                                                                                                                                                                                                                                                                                                                                                                                                                                                                                                                                                                                                                                                                                                                                                                                                                                                                                                                                                                                                           | 4,45               | 8,07                                    | 5,99                                                                                                                                                                                                                                                                                                                                                                                                                                                                                                                                                                                                                                                                                                                                                                                                                                                                                                                                                                                                                                                                                                                                                                                                                                                                                                                                                                                                                                                                                                                                                                                                                                                                                                                                                                                                                                                                                                                                                                                                                                                                                                                           | 8,31                                    | 6,      |
| 5 750          | 5 500            | 2012+012           | 8,09                                                  | 2,46                                                                                                                                                                                                                                                                                                                                                                                                                                                                                                                                                                                                                                                                                                                                                                                                                                                                                                                                                                                                                                                                                                                                                                                                                                                                                                                                                                                                                                                                                                                                                                                                                                                                                                                                                                                                                                                                                                                                                                                                                                                                                                                           | 11,12       | 3,65   | 11,16                  | 5,56  | 12,47                                                                                                                                                                                                                                                                                                                                                                                                                                                                                                                                                                                                                                                                                                                                                                                                                                                                                                                                                                                                                                                                                                                                                                                                                                                                                                                                                                                                                                                                                                                                                                                                                                                                                                                                                                                                                                                                                                                                                                                                                                                                                                                          | 7,19               | 14,13                                   | 9,38                                                                                                                                                                                                                                                                                                                                                                                                                                                                                                                                                                                                                                                                                                                                                                                                                                                                                                                                                                                                                                                                                                                                                                                                                                                                                                                                                                                                                                                                                                                                                                                                                                                                                                                                                                                                                                                                                                                                                                                                                                                                                                                           | 15,42                                   | 11      |
|                |                  |                    |                                                       |                                                                                                                                                                                                                                                                                                                                                                                                                                                                                                                                                                                                                                                                                                                                                                                                                                                                                                                                                                                                                                                                                                                                                                                                                                                                                                                                                                                                                                                                                                                                                                                                                                                                                                                                                                                                                                                                                                                                                                                                                                                                                                                                | 4,45        | 1,86   | 5,70                   | 3,24  | 6,27                                                                                                                                                                                                                                                                                                                                                                                                                                                                                                                                                                                                                                                                                                                                                                                                                                                                                                                                                                                                                                                                                                                                                                                                                                                                                                                                                                                                                                                                                                                                                                                                                                                                                                                                                                                                                                                                                                                                                                                                                                                                                                                           | 4,08               | 7,41                                    | 5,56                                                                                                                                                                                                                                                                                                                                                                                                                                                                                                                                                                                                                                                                                                                                                                                                                                                                                                                                                                                                                                                                                                                                                                                                                                                                                                                                                                                                                                                                                                                                                                                                                                                                                                                                                                                                                                                                                                                                                                                                                                                                                                                           | 7,72                                    | 6,      |
| 6 000          | 5 / 50           | 2012+014           | 7,54                                                  | 2,13                                                                                                                                                                                                                                                                                                                                                                                                                                                                                                                                                                                                                                                                                                                                                                                                                                                                                                                                                                                                                                                                                                                                                                                                                                                                                                                                                                                                                                                                                                                                                                                                                                                                                                                                                                                                                                                                                                                                                                                                                                                                                                                           | 8,77        | 3,25   | 10,61                  | 5,06  | 11,94                                                                                                                                                                                                                                                                                                                                                                                                                                                                                                                                                                                                                                                                                                                                                                                                                                                                                                                                                                                                                                                                                                                                                                                                                                                                                                                                                                                                                                                                                                                                                                                                                                                                                                                                                                                                                                                                                                                                                                                                                                                                                                                          | 6,61               | 13,74                                   | 8,68                                                                                                                                                                                                                                                                                                                                                                                                                                                                                                                                                                                                                                                                                                                                                                                                                                                                                                                                                                                                                                                                                                                                                                                                                                                                                                                                                                                                                                                                                                                                                                                                                                                                                                                                                                                                                                                                                                                                                                                                                                                                                                                           | 15,18                                   | 10      |
|                |                  |                    |                                                       |                                                                                                                                                                                                                                                                                                                                                                                                                                                                                                                                                                                                                                                                                                                                                                                                                                                                                                                                                                                                                                                                                                                                                                                                                                                                                                                                                                                                                                                                                                                                                                                                                                                                                                                                                                                                                                                                                                                                                                                                                                                                                                                                |             |        | 5,29                   | 2,59  | 5,80                                                                                                                                                                                                                                                                                                                                                                                                                                                                                                                                                                                                                                                                                                                                                                                                                                                                                                                                                                                                                                                                                                                                                                                                                                                                                                                                                                                                                                                                                                                                                                                                                                                                                                                                                                                                                                                                                                                                                                                                                                                                                                                           | 3,29               | 6,88                                    | 4,61                                                                                                                                                                                                                                                                                                                                                                                                                                                                                                                                                                                                                                                                                                                                                                                                                                                                                                                                                                                                                                                                                                                                                                                                                                                                                                                                                                                                                                                                                                                                                                                                                                                                                                                                                                                                                                                                                                                                                                                                                                                                                                                           | 7,18                                    | 5,      |
| 6 250          | 6 000            | 2012+014           | 7,03                                                  | 1,54                                                                                                                                                                                                                                                                                                                                                                                                                                                                                                                                                                                                                                                                                                                                                                                                                                                                                                                                                                                                                                                                                                                                                                                                                                                                                                                                                                                                                                                                                                                                                                                                                                                                                                                                                                                                                                                                                                                                                                                                                                                                                                                           | 8,18        | 2,49   | 9,93                   | 4,11  | 11,16                                                                                                                                                                                                                                                                                                                                                                                                                                                                                                                                                                                                                                                                                                                                                                                                                                                                                                                                                                                                                                                                                                                                                                                                                                                                                                                                                                                                                                                                                                                                                                                                                                                                                                                                                                                                                                                                                                                                                                                                                                                                                                                          | 5,45               | 12,86                                   | 7,28                                                                                                                                                                                                                                                                                                                                                                                                                                                                                                                                                                                                                                                                                                                                                                                                                                                                                                                                                                                                                                                                                                                                                                                                                                                                                                                                                                                                                                                                                                                                                                                                                                                                                                                                                                                                                                                                                                                                                                                                                                                                                                                           | 14,18                                   | 9,      |
|                |                  |                    |                                                       |                                                                                                                                                                                                                                                                                                                                                                                                                                                                                                                                                                                                                                                                                                                                                                                                                                                                                                                                                                                                                                                                                                                                                                                                                                                                                                                                                                                                                                                                                                                                                                                                                                                                                                                                                                                                                                                                                                                                                                                                                                                                                                                                |             |        |                        |       | 6.02                                                                                                                                                                                                                                                                                                                                                                                                                                                                                                                                                                                                                                                                                                                                                                                                                                                                                                                                                                                                                                                                                                                                                                                                                                                                                                                                                                                                                                                                                                                                                                                                                                                                                                                                                                                                                                                                                                                                                                                                                                                                                                                           | 2,61               | 7,05                                    | 3,79                                                                                                                                                                                                                                                                                                                                                                                                                                                                                                                                                                                                                                                                                                                                                                                                                                                                                                                                                                                                                                                                                                                                                                                                                                                                                                                                                                                                                                                                                                                                                                                                                                                                                                                                                                                                                                                                                                                                                                                                                                                                                                                           | 7,56                                    | 4.      |
| 6 500          | 6 250            | 2012+014           |                                                       |                                                                                                                                                                                                                                                                                                                                                                                                                                                                                                                                                                                                                                                                                                                                                                                                                                                                                                                                                                                                                                                                                                                                                                                                                                                                                                                                                                                                                                                                                                                                                                                                                                                                                                                                                                                                                                                                                                                                                                                                                                                                                                                                |             |        |                        |       | DECEMBER OF THE PARTY OF THE PA | and the same       |                                         | 6,08                                                                                                                                                                                                                                                                                                                                                                                                                                                                                                                                                                                                                                                                                                                                                                                                                                                                                                                                                                                                                                                                                                                                                                                                                                                                                                                                                                                                                                                                                                                                                                                                                                                                                                                                                                                                                                                                                                                                                                                                                                                                                                                           | and of the latest of                    | -       |
|                |                  |                    |                                                       |                                                                                                                                                                                                                                                                                                                                                                                                                                                                                                                                                                                                                                                                                                                                                                                                                                                                                                                                                                                                                                                                                                                                                                                                                                                                                                                                                                                                                                                                                                                                                                                                                                                                                                                                                                                                                                                                                                                                                                                                                                                                                                                                |             |        |                        |       | II PARTONIC                                                                                                                                                                                                                                                                                                                                                                                                                                                                                                                                                                                                                                                                                                                                                                                                                                                                                                                                                                                                                                                                                                                                                                                                                                                                                                                                                                                                                                                                                                                                                                                                                                                                                                                                                                                                                                                                                                                                                                                                                                                                                                                    | 2.41               | LIST STORY                              | MISSESSEE STATE                                                                                                                                                                                                                                                                                                                                                                                                                                                                                                                                                                                                                                                                                                                                                                                                                                                                                                                                                                                                                                                                                                                                                                                                                                                                                                                                                                                                                                                                                                                                                                                                                                                                                                                                                                                                                                                                                                                                                                                                                                                                                                                | 7,34                                    |         |
| 6 750          | 6 500            | 2012+016           |                                                       |                                                                                                                                                                                                                                                                                                                                                                                                                                                                                                                                                                                                                                                                                                                                                                                                                                                                                                                                                                                                                                                                                                                                                                                                                                                                                                                                                                                                                                                                                                                                                                                                                                                                                                                                                                                                                                                                                                                                                                                                                                                                                                                                |             |        |                        |       | 2000000                                                                                                                                                                                                                                                                                                                                                                                                                                                                                                                                                                                                                                                                                                                                                                                                                                                                                                                                                                                                                                                                                                                                                                                                                                                                                                                                                                                                                                                                                                                                                                                                                                                                                                                                                                                                                                                                                                                                                                                                                                                                                                                        | 1000               | Total Control                           | 5,67                                                                                                                                                                                                                                                                                                                                                                                                                                                                                                                                                                                                                                                                                                                                                                                                                                                                                                                                                                                                                                                                                                                                                                                                                                                                                                                                                                                                                                                                                                                                                                                                                                                                                                                                                                                                                                                                                                                                                                                                                                                                                                                           |                                         |         |
|                |                  |                    |                                                       |                                                                                                                                                                                                                                                                                                                                                                                                                                                                                                                                                                                                                                                                                                                                                                                                                                                                                                                                                                                                                                                                                                                                                                                                                                                                                                                                                                                                                                                                                                                                                                                                                                                                                                                                                                                                                                                                                                                                                                                                                                                                                                                                |             |        |                        |       |                                                                                                                                                                                                                                                                                                                                                                                                                                                                                                                                                                                                                                                                                                                                                                                                                                                                                                                                                                                                                                                                                                                                                                                                                                                                                                                                                                                                                                                                                                                                                                                                                                                                                                                                                                                                                                                                                                                                                                                                                                                                                                                                | 2,24               |                                         |                                                                                                                                                                                                                                                                                                                                                                                                                                                                                                                                                                                                                                                                                                                                                                                                                                                                                                                                                                                                                                                                                                                                                                                                                                                                                                                                                                                                                                                                                                                                                                                                                                                                                                                                                                                                                                                                                                                                                                                                                                                                                                                                | 6,87                                    | -       |
| 7 000          | 6750             | 2012+018           |                                                       |                                                                                                                                                                                                                                                                                                                                                                                                                                                                                                                                                                                                                                                                                                                                                                                                                                                                                                                                                                                                                                                                                                                                                                                                                                                                                                                                                                                                                                                                                                                                                                                                                                                                                                                                                                                                                                                                                                                                                                                                                                                                                                                                |             |        |                        |       | -                                                                                                                                                                                                                                                                                                                                                                                                                                                                                                                                                                                                                                                                                                                                                                                                                                                                                                                                                                                                                                                                                                                                                                                                                                                                                                                                                                                                                                                                                                                                                                                                                                                                                                                                                                                                                                                                                                                                                                                                                                                                                                                              | 3,80               | 200000000000000000000000000000000000000 | The second second                                                                                                                                                                                                                                                                                                                                                                                                                                                                                                                                                                                                                                                                                                                                                                                                                                                                                                                                                                                                                                                                                                                                                                                                                                                                                                                                                                                                                                                                                                                                                                                                                                                                                                                                                                                                                                                                                                                                                                                                                                                                                                              | 12,73                                   |         |
|                |                  |                    |                                                       |                                                                                                                                                                                                                                                                                                                                                                                                                                                                                                                                                                                                                                                                                                                                                                                                                                                                                                                                                                                                                                                                                                                                                                                                                                                                                                                                                                                                                                                                                                                                                                                                                                                                                                                                                                                                                                                                                                                                                                                                                                                                                                                                |             |        |                        |       | 11,00                                                                                                                                                                                                                                                                                                                                                                                                                                                                                                                                                                                                                                                                                                                                                                                                                                                                                                                                                                                                                                                                                                                                                                                                                                                                                                                                                                                                                                                                                                                                                                                                                                                                                                                                                                                                                                                                                                                                                                                                                                                                                                                          | 0,00               |                                         |                                                                                                                                                                                                                                                                                                                                                                                                                                                                                                                                                                                                                                                                                                                                                                                                                                                                                                                                                                                                                                                                                                                                                                                                                                                                                                                                                                                                                                                                                                                                                                                                                                                                                                                                                                                                                                                                                                                                                                                                                                                                                                                                |                                         |         |
| 7 250          | 7 000            | 2012+018           |                                                       |                                                                                                                                                                                                                                                                                                                                                                                                                                                                                                                                                                                                                                                                                                                                                                                                                                                                                                                                                                                                                                                                                                                                                                                                                                                                                                                                                                                                                                                                                                                                                                                                                                                                                                                                                                                                                                                                                                                                                                                                                                                                                                                                |             |        |                        |       | 10.24                                                                                                                                                                                                                                                                                                                                                                                                                                                                                                                                                                                                                                                                                                                                                                                                                                                                                                                                                                                                                                                                                                                                                                                                                                                                                                                                                                                                                                                                                                                                                                                                                                                                                                                                                                                                                                                                                                                                                                                                                                                                                                                          | 3.05               | 6,39                                    | 200                                                                                                                                                                                                                                                                                                                                                                                                                                                                                                                                                                                                                                                                                                                                                                                                                                                                                                                                                                                                                                                                                                                                                                                                                                                                                                                                                                                                                                                                                                                                                                                                                                                                                                                                                                                                                                                                                                                                                                                                                                                                                                                            | 6,45                                    |         |
|                |                  |                    |                                                       |                                                                                                                                                                                                                                                                                                                                                                                                                                                                                                                                                                                                                                                                                                                                                                                                                                                                                                                                                                                                                                                                                                                                                                                                                                                                                                                                                                                                                                                                                                                                                                                                                                                                                                                                                                                                                                                                                                                                                                                                                                                                                                                                |             |        |                        |       | 10,24                                                                                                                                                                                                                                                                                                                                                                                                                                                                                                                                                                                                                                                                                                                                                                                                                                                                                                                                                                                                                                                                                                                                                                                                                                                                                                                                                                                                                                                                                                                                                                                                                                                                                                                                                                                                                                                                                                                                                                                                                                                                                                                          | 3,05               | all residences                          | The state of the s | 12,03                                   | _7      |
| 7 500          | 7 250            | 2012+018           |                                                       |                                                                                                                                                                                                                                                                                                                                                                                                                                                                                                                                                                                                                                                                                                                                                                                                                                                                                                                                                                                                                                                                                                                                                                                                                                                                                                                                                                                                                                                                                                                                                                                                                                                                                                                                                                                                                                                                                                                                                                                                                                                                                                                                |             |        |                        |       | 0.04                                                                                                                                                                                                                                                                                                                                                                                                                                                                                                                                                                                                                                                                                                                                                                                                                                                                                                                                                                                                                                                                                                                                                                                                                                                                                                                                                                                                                                                                                                                                                                                                                                                                                                                                                                                                                                                                                                                                                                                                                                                                                                                           | 0.40               | 6,03                                    |                                                                                                                                                                                                                                                                                                                                                                                                                                                                                                                                                                                                                                                                                                                                                                                                                                                                                                                                                                                                                                                                                                                                                                                                                                                                                                                                                                                                                                                                                                                                                                                                                                                                                                                                                                                                                                                                                                                                                                                                                                                                                                                                | 6,06                                    |         |
|                |                  |                    |                                                       |                                                                                                                                                                                                                                                                                                                                                                                                                                                                                                                                                                                                                                                                                                                                                                                                                                                                                                                                                                                                                                                                                                                                                                                                                                                                                                                                                                                                                                                                                                                                                                                                                                                                                                                                                                                                                                                                                                                                                                                                                                                                                                                                |             |        |                        |       | 9,24                                                                                                                                                                                                                                                                                                                                                                                                                                                                                                                                                                                                                                                                                                                                                                                                                                                                                                                                                                                                                                                                                                                                                                                                                                                                                                                                                                                                                                                                                                                                                                                                                                                                                                                                                                                                                                                                                                                                                                                                                                                                                                                           | 2,40               |                                         | 3,64                                                                                                                                                                                                                                                                                                                                                                                                                                                                                                                                                                                                                                                                                                                                                                                                                                                                                                                                                                                                                                                                                                                                                                                                                                                                                                                                                                                                                                                                                                                                                                                                                                                                                                                                                                                                                                                                                                                                                                                                                                                                                                                           |                                         |         |
| 7 750          | 7 500            | 2012+020           |                                                       |                                                                                                                                                                                                                                                                                                                                                                                                                                                                                                                                                                                                                                                                                                                                                                                                                                                                                                                                                                                                                                                                                                                                                                                                                                                                                                                                                                                                                                                                                                                                                                                                                                                                                                                                                                                                                                                                                                                                                                                                                                                                                                                                |             |        |                        |       |                                                                                                                                                                                                                                                                                                                                                                                                                                                                                                                                                                                                                                                                                                                                                                                                                                                                                                                                                                                                                                                                                                                                                                                                                                                                                                                                                                                                                                                                                                                                                                                                                                                                                                                                                                                                                                                                                                                                                                                                                                                                                                                                |                    | 5,67                                    |                                                                                                                                                                                                                                                                                                                                                                                                                                                                                                                                                                                                                                                                                                                                                                                                                                                                                                                                                                                                                                                                                                                                                                                                                                                                                                                                                                                                                                                                                                                                                                                                                                                                                                                                                                                                                                                                                                                                                                                                                                                                                                                                | 5,68                                    |         |
|                |                  |                    |                                                       |                                                                                                                                                                                                                                                                                                                                                                                                                                                                                                                                                                                                                                                                                                                                                                                                                                                                                                                                                                                                                                                                                                                                                                                                                                                                                                                                                                                                                                                                                                                                                                                                                                                                                                                                                                                                                                                                                                                                                                                                                                                                                                                                |             |        |                        |       | 9,52                                                                                                                                                                                                                                                                                                                                                                                                                                                                                                                                                                                                                                                                                                                                                                                                                                                                                                                                                                                                                                                                                                                                                                                                                                                                                                                                                                                                                                                                                                                                                                                                                                                                                                                                                                                                                                                                                                                                                                                                                                                                                                                           | 2,21               | 10,36                                   | 3,41                                                                                                                                                                                                                                                                                                                                                                                                                                                                                                                                                                                                                                                                                                                                                                                                                                                                                                                                                                                                                                                                                                                                                                                                                                                                                                                                                                                                                                                                                                                                                                                                                                                                                                                                                                                                                                                                                                                                                                                                                                                                                                                           | USE/SUIDE                               | 10000   |
| 8 000          | 7 750            | 2012+020           |                                                       |                                                                                                                                                                                                                                                                                                                                                                                                                                                                                                                                                                                                                                                                                                                                                                                                                                                                                                                                                                                                                                                                                                                                                                                                                                                                                                                                                                                                                                                                                                                                                                                                                                                                                                                                                                                                                                                                                                                                                                                                                                                                                                                                |             |        |                        |       |                                                                                                                                                                                                                                                                                                                                                                                                                                                                                                                                                                                                                                                                                                                                                                                                                                                                                                                                                                                                                                                                                                                                                                                                                                                                                                                                                                                                                                                                                                                                                                                                                                                                                                                                                                                                                                                                                                                                                                                                                                                                                                                                |                    |                                         |                                                                                                                                                                                                                                                                                                                                                                                                                                                                                                                                                                                                                                                                                                                                                                                                                                                                                                                                                                                                                                                                                                                                                                                                                                                                                                                                                                                                                                                                                                                                                                                                                                                                                                                                                                                                                                                                                                                                                                                                                                                                                                                                | 5,34                                    |         |
|                |                  |                    |                                                       |                                                                                                                                                                                                                                                                                                                                                                                                                                                                                                                                                                                                                                                                                                                                                                                                                                                                                                                                                                                                                                                                                                                                                                                                                                                                                                                                                                                                                                                                                                                                                                                                                                                                                                                                                                                                                                                                                                                                                                                                                                                                                                                                |             |        |                        |       |                                                                                                                                                                                                                                                                                                                                                                                                                                                                                                                                                                                                                                                                                                                                                                                                                                                                                                                                                                                                                                                                                                                                                                                                                                                                                                                                                                                                                                                                                                                                                                                                                                                                                                                                                                                                                                                                                                                                                                                                                                                                                                                                |                    | 9,84                                    | 2,75                                                                                                                                                                                                                                                                                                                                                                                                                                                                                                                                                                                                                                                                                                                                                                                                                                                                                                                                                                                                                                                                                                                                                                                                                                                                                                                                                                                                                                                                                                                                                                                                                                                                                                                                                                                                                                                                                                                                                                                                                                                                                                                           | 10,21                                   | 3,      |
| 8 250          | 8 000            | 2012+020           |                                                       |                                                                                                                                                                                                                                                                                                                                                                                                                                                                                                                                                                                                                                                                                                                                                                                                                                                                                                                                                                                                                                                                                                                                                                                                                                                                                                                                                                                                                                                                                                                                                                                                                                                                                                                                                                                                                                                                                                                                                                                                                                                                                                                                |             |        |                        |       |                                                                                                                                                                                                                                                                                                                                                                                                                                                                                                                                                                                                                                                                                                                                                                                                                                                                                                                                                                                                                                                                                                                                                                                                                                                                                                                                                                                                                                                                                                                                                                                                                                                                                                                                                                                                                                                                                                                                                                                                                                                                                                                                |                    |                                         |                                                                                                                                                                                                                                                                                                                                                                                                                                                                                                                                                                                                                                                                                                                                                                                                                                                                                                                                                                                                                                                                                                                                                                                                                                                                                                                                                                                                                                                                                                                                                                                                                                                                                                                                                                                                                                                                                                                                                                                                                                                                                                                                | 5,03                                    | 1,      |
| 2 200          | 0 000            | 2012 7020          |                                                       |                                                                                                                                                                                                                                                                                                                                                                                                                                                                                                                                                                                                                                                                                                                                                                                                                                                                                                                                                                                                                                                                                                                                                                                                                                                                                                                                                                                                                                                                                                                                                                                                                                                                                                                                                                                                                                                                                                                                                                                                                                                                                                                                |             |        |                        |       |                                                                                                                                                                                                                                                                                                                                                                                                                                                                                                                                                                                                                                                                                                                                                                                                                                                                                                                                                                                                                                                                                                                                                                                                                                                                                                                                                                                                                                                                                                                                                                                                                                                                                                                                                                                                                                                                                                                                                                                                                                                                                                                                |                    | 9,35                                    | 2,17                                                                                                                                                                                                                                                                                                                                                                                                                                                                                                                                                                                                                                                                                                                                                                                                                                                                                                                                                                                                                                                                                                                                                                                                                                                                                                                                                                                                                                                                                                                                                                                                                                                                                                                                                                                                                                                                                                                                                                                                                                                                                                                           | 9,69                                    | 3,      |