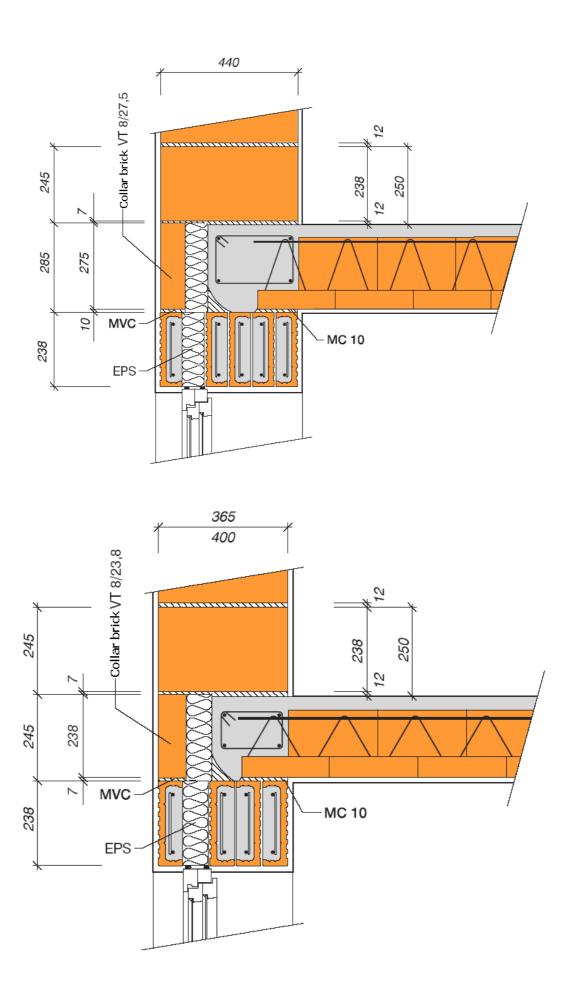

# POROTHERM Slabs

Pink lines = simple joists Blue lines = double joists

| organia di     |                  | 9200               | MIAKO 15/62,5 PTH MIAKO 19/62,5 PTH MIAKO 23/62,5 PTH |                                                                                                                                                                                                                                                                                                                                                                                                                                                                                                                                                                                                                                                                                                                                                                                                                                                                                                                                                                                                                                                                                                                                                                                                                                                                                                                                                                                                                                                                                                                                                                                                                                                                                                                                                                                                                                                                                                                                                                                                                                                                                                                                |             |        |                        |       |                                                                                                                                                                                                                                                                                                                                                                                                                                                                                                                                                                                                                                                                                                                                                                                                                                                                                                                                                                                                                                                                                                                                                                                                                                                                                                                                                                                                                                                                                                                                                                                                                                                                                                                                                                                                                                                                                                                                                                                                                                                                                                                                |                    |                                         | 100                                                                                                                                                                                                                                                                                                                                                                                                                                                                                                                                                                                                                                                                                                                                                                                                                                                                                                                                                                                                                                                                                                                                                                                                                                                                                                                                                                                                                                                                                                                                                                                                                                                                                                                                                                                                                                                                                                                                                                                                                                                                                                                            |                                         |         |
|----------------|------------------|--------------------|-------------------------------------------------------|--------------------------------------------------------------------------------------------------------------------------------------------------------------------------------------------------------------------------------------------------------------------------------------------------------------------------------------------------------------------------------------------------------------------------------------------------------------------------------------------------------------------------------------------------------------------------------------------------------------------------------------------------------------------------------------------------------------------------------------------------------------------------------------------------------------------------------------------------------------------------------------------------------------------------------------------------------------------------------------------------------------------------------------------------------------------------------------------------------------------------------------------------------------------------------------------------------------------------------------------------------------------------------------------------------------------------------------------------------------------------------------------------------------------------------------------------------------------------------------------------------------------------------------------------------------------------------------------------------------------------------------------------------------------------------------------------------------------------------------------------------------------------------------------------------------------------------------------------------------------------------------------------------------------------------------------------------------------------------------------------------------------------------------------------------------------------------------------------------------------------------|-------------|--------|------------------------|-------|--------------------------------------------------------------------------------------------------------------------------------------------------------------------------------------------------------------------------------------------------------------------------------------------------------------------------------------------------------------------------------------------------------------------------------------------------------------------------------------------------------------------------------------------------------------------------------------------------------------------------------------------------------------------------------------------------------------------------------------------------------------------------------------------------------------------------------------------------------------------------------------------------------------------------------------------------------------------------------------------------------------------------------------------------------------------------------------------------------------------------------------------------------------------------------------------------------------------------------------------------------------------------------------------------------------------------------------------------------------------------------------------------------------------------------------------------------------------------------------------------------------------------------------------------------------------------------------------------------------------------------------------------------------------------------------------------------------------------------------------------------------------------------------------------------------------------------------------------------------------------------------------------------------------------------------------------------------------------------------------------------------------------------------------------------------------------------------------------------------------------------|--------------------|-----------------------------------------|--------------------------------------------------------------------------------------------------------------------------------------------------------------------------------------------------------------------------------------------------------------------------------------------------------------------------------------------------------------------------------------------------------------------------------------------------------------------------------------------------------------------------------------------------------------------------------------------------------------------------------------------------------------------------------------------------------------------------------------------------------------------------------------------------------------------------------------------------------------------------------------------------------------------------------------------------------------------------------------------------------------------------------------------------------------------------------------------------------------------------------------------------------------------------------------------------------------------------------------------------------------------------------------------------------------------------------------------------------------------------------------------------------------------------------------------------------------------------------------------------------------------------------------------------------------------------------------------------------------------------------------------------------------------------------------------------------------------------------------------------------------------------------------------------------------------------------------------------------------------------------------------------------------------------------------------------------------------------------------------------------------------------------------------------------------------------------------------------------------------------------|-----------------------------------------|---------|
| Joist<br>ength | Clear<br>span    | Reinfor-<br>cement | h=                                                    |                                                                                                                                                                                                                                                                                                                                                                                                                                                                                                                                                                                                                                                                                                                                                                                                                                                                                                                                                                                                                                                                                                                                                                                                                                                                                                                                                                                                                                                                                                                                                                                                                                                                                                                                                                                                                                                                                                                                                                                                                                                                                                                                | h =         |        | He i                   |       | h =                                                                                                                                                                                                                                                                                                                                                                                                                                                                                                                                                                                                                                                                                                                                                                                                                                                                                                                                                                                                                                                                                                                                                                                                                                                                                                                                                                                                                                                                                                                                                                                                                                                                                                                                                                                                                                                                                                                                                                                                                                                                                                                            |                    |                                         |                                                                                                                                                                                                                                                                                                                                                                                                                                                                                                                                                                                                                                                                                                                                                                                                                                                                                                                                                                                                                                                                                                                                                                                                                                                                                                                                                                                                                                                                                                                                                                                                                                                                                                                                                                                                                                                                                                                                                                                                                                                                                                                                | h =                                     |         |
|                | [mm]             | diameter           | q <sub>d</sub>                                        |                                                                                                                                                                                                                                                                                                                                                                                                                                                                                                                                                                                                                                                                                                                                                                                                                                                                                                                                                                                                                                                                                                                                                                                                                                                                                                                                                                                                                                                                                                                                                                                                                                                                                                                                                                                                                                                                                                                                                                                                                                                                                                                                |             |        |                        |       |                                                                                                                                                                                                                                                                                                                                                                                                                                                                                                                                                                                                                                                                                                                                                                                                                                                                                                                                                                                                                                                                                                                                                                                                                                                                                                                                                                                                                                                                                                                                                                                                                                                                                                                                                                                                                                                                                                                                                                                                                                                                                                                                |                    |                                         | $q_n$                                                                                                                                                                                                                                                                                                                                                                                                                                                                                                                                                                                                                                                                                                                                                                                                                                                                                                                                                                                                                                                                                                                                                                                                                                                                                                                                                                                                                                                                                                                                                                                                                                                                                                                                                                                                                                                                                                                                                                                                                                                                                                                          |                                         |         |
| 1 750          | 1 500            | 208                | 20.00                                                 | 20,00                                                                                                                                                                                                                                                                                                                                                                                                                                                                                                                                                                                                                                                                                                                                                                                                                                                                                                                                                                                                                                                                                                                                                                                                                                                                                                                                                                                                                                                                                                                                                                                                                                                                                                                                                                                                                                                                                                                                                                                                                                                                                                                          | 20,00       | 20,00  | 20,00                  | 20.00 | 20,00                                                                                                                                                                                                                                                                                                                                                                                                                                                                                                                                                                                                                                                                                                                                                                                                                                                                                                                                                                                                                                                                                                                                                                                                                                                                                                                                                                                                                                                                                                                                                                                                                                                                                                                                                                                                                                                                                                                                                                                                                                                                                                                          | 20,00              | 20.00                                   | 20,00                                                                                                                                                                                                                                                                                                                                                                                                                                                                                                                                                                                                                                                                                                                                                                                                                                                                                                                                                                                                                                                                                                                                                                                                                                                                                                                                                                                                                                                                                                                                                                                                                                                                                                                                                                                                                                                                                                                                                                                                                                                                                                                          | 20,00                                   | 2000000 |
| 2 000          | 1750             | 208                | 10000000                                              | AND DESCRIPTION OF                                                                                                                                                                                                                                                                                                                                                                                                                                                                                                                                                                                                                                                                                                                                                                                                                                                                                                                                                                                                                                                                                                                                                                                                                                                                                                                                                                                                                                                                                                                                                                                                                                                                                                                                                                                                                                                                                                                                                                                                                                                                                                             | 20,00       |        | POST CONTRACTOR        |       | 20,00                                                                                                                                                                                                                                                                                                                                                                                                                                                                                                                                                                                                                                                                                                                                                                                                                                                                                                                                                                                                                                                                                                                                                                                                                                                                                                                                                                                                                                                                                                                                                                                                                                                                                                                                                                                                                                                                                                                                                                                                                                                                                                                          | 2000               |                                         | 20,00                                                                                                                                                                                                                                                                                                                                                                                                                                                                                                                                                                                                                                                                                                                                                                                                                                                                                                                                                                                                                                                                                                                                                                                                                                                                                                                                                                                                                                                                                                                                                                                                                                                                                                                                                                                                                                                                                                                                                                                                                                                                                                                          | 100000000000000000000000000000000000000 |         |
| 2 250          | 2 000            | 208                |                                                       | 11,02                                                                                                                                                                                                                                                                                                                                                                                                                                                                                                                                                                                                                                                                                                                                                                                                                                                                                                                                                                                                                                                                                                                                                                                                                                                                                                                                                                                                                                                                                                                                                                                                                                                                                                                                                                                                                                                                                                                                                                                                                                                                                                                          |             | 12,48  | -                      |       | 19,52                                                                                                                                                                                                                                                                                                                                                                                                                                                                                                                                                                                                                                                                                                                                                                                                                                                                                                                                                                                                                                                                                                                                                                                                                                                                                                                                                                                                                                                                                                                                                                                                                                                                                                                                                                                                                                                                                                                                                                                                                                                                                                                          | 100                |                                         | 17,95                                                                                                                                                                                                                                                                                                                                                                                                                                                                                                                                                                                                                                                                                                                                                                                                                                                                                                                                                                                                                                                                                                                                                                                                                                                                                                                                                                                                                                                                                                                                                                                                                                                                                                                                                                                                                                                                                                                                                                                                                                                                                                                          |                                         |         |
| 2 500          | 2 250            | 208                | 10,24                                                 | 8.28                                                                                                                                                                                                                                                                                                                                                                                                                                                                                                                                                                                                                                                                                                                                                                                                                                                                                                                                                                                                                                                                                                                                                                                                                                                                                                                                                                                                                                                                                                                                                                                                                                                                                                                                                                                                                                                                                                                                                                                                                                                                                                                           | 11,54       | 9,36   | 0011 NO.               |       | 14,87                                                                                                                                                                                                                                                                                                                                                                                                                                                                                                                                                                                                                                                                                                                                                                                                                                                                                                                                                                                                                                                                                                                                                                                                                                                                                                                                                                                                                                                                                                                                                                                                                                                                                                                                                                                                                                                                                                                                                                                                                                                                                                                          |                    | Mark Street                             | 13,69                                                                                                                                                                                                                                                                                                                                                                                                                                                                                                                                                                                                                                                                                                                                                                                                                                                                                                                                                                                                                                                                                                                                                                                                                                                                                                                                                                                                                                                                                                                                                                                                                                                                                                                                                                                                                                                                                                                                                                                                                                                                                                                          |                                         | 1000    |
| 2 750          | 2 500            | 208                | 7,80                                                  | 6.25                                                                                                                                                                                                                                                                                                                                                                                                                                                                                                                                                                                                                                                                                                                                                                                                                                                                                                                                                                                                                                                                                                                                                                                                                                                                                                                                                                                                                                                                                                                                                                                                                                                                                                                                                                                                                                                                                                                                                                                                                                                                                                                           | 8.77        | 7,05   | 10,48                  | 8,48  | 11,43                                                                                                                                                                                                                                                                                                                                                                                                                                                                                                                                                                                                                                                                                                                                                                                                                                                                                                                                                                                                                                                                                                                                                                                                                                                                                                                                                                                                                                                                                                                                                                                                                                                                                                                                                                                                                                                                                                                                                                                                                                                                                                                          | 9.27               | 100 V 00  | 10,54                                                                                                                                                                                                                                                                                                                                                                                                                                                                                                                                                                                                                                                                                                                                                                                                                                                                                                                                                                                                                                                                                                                                                                                                                                                                                                                                                                                                                                                                                                                                                                                                                                                                                                                                                                                                                                                                                                                                                                                                                                                                                                                          | # ED (D)                                |         |
| 3 000          | 2750             | 2Ø10               | 10,88                                                 | 8,81                                                                                                                                                                                                                                                                                                                                                                                                                                                                                                                                                                                                                                                                                                                                                                                                                                                                                                                                                                                                                                                                                                                                                                                                                                                                                                                                                                                                                                                                                                                                                                                                                                                                                                                                                                                                                                                                                                                                                                                                                                                                                                                           | 12,29       | 9,99   |                        |       | 15,82                                                                                                                                                                                                                                                                                                                                                                                                                                                                                                                                                                                                                                                                                                                                                                                                                                                                                                                                                                                                                                                                                                                                                                                                                                                                                                                                                                                                                                                                                                                                                                                                                                                                                                                                                                                                                                                                                                                                                                                                                                                                                                                          |                    |                                         | 14,57                                                                                                                                                                                                                                                                                                                                                                                                                                                                                                                                                                                                                                                                                                                                                                                                                                                                                                                                                                                                                                                                                                                                                                                                                                                                                                                                                                                                                                                                                                                                                                                                                                                                                                                                                                                                                                                                                                                                                                                                                                                                                                                          |                                         |         |
| 3 250          | 3 000            | 2010               | 8,76                                                  | 7,05                                                                                                                                                                                                                                                                                                                                                                                                                                                                                                                                                                                                                                                                                                                                                                                                                                                                                                                                                                                                                                                                                                                                                                                                                                                                                                                                                                                                                                                                                                                                                                                                                                                                                                                                                                                                                                                                                                                                                                                                                                                                                                                           | 9.87        | 7,97   | 11,69                  | 9.49  | 12,81                                                                                                                                                                                                                                                                                                                                                                                                                                                                                                                                                                                                                                                                                                                                                                                                                                                                                                                                                                                                                                                                                                                                                                                                                                                                                                                                                                                                                                                                                                                                                                                                                                                                                                                                                                                                                                                                                                                                                                                                                                                                                                                          |                    |                                         | 11,82                                                                                                                                                                                                                                                                                                                                                                                                                                                                                                                                                                                                                                                                                                                                                                                                                                                                                                                                                                                                                                                                                                                                                                                                                                                                                                                                                                                                                                                                                                                                                                                                                                                                                                                                                                                                                                                                                                                                                                                                                                                                                                                          |                                         |         |
| 0 200          | 5 500            | 20.10              | 7,09                                                  | 5,65                                                                                                                                                                                                                                                                                                                                                                                                                                                                                                                                                                                                                                                                                                                                                                                                                                                                                                                                                                                                                                                                                                                                                                                                                                                                                                                                                                                                                                                                                                                                                                                                                                                                                                                                                                                                                                                                                                                                                                                                                                                                                                                           | 7,97        | 6,39   | 9.56                   | 7.71  | 10,45                                                                                                                                                                                                                                                                                                                                                                                                                                                                                                                                                                                                                                                                                                                                                                                                                                                                                                                                                                                                                                                                                                                                                                                                                                                                                                                                                                                                                                                                                                                                                                                                                                                                                                                                                                                                                                                                                                                                                                                                                                                                                                                          | 8,45               | 11,89                                   |                                                                                                                                                                                                                                                                                                                                                                                                                                                                                                                                                                                                                                                                                                                                                                                                                                                                                                                                                                                                                                                                                                                                                                                                                                                                                                                                                                                                                                                                                                                                                                                                                                                                                                                                                                                                                                                                                                                                                                                                                                                                                                                                | THE STATE OF                            | 10      |
| 3 500          | 3 250            | 2Ø10               | 11,69                                                 | 9,49                                                                                                                                                                                                                                                                                                                                                                                                                                                                                                                                                                                                                                                                                                                                                                                                                                                                                                                                                                                                                                                                                                                                                                                                                                                                                                                                                                                                                                                                                                                                                                                                                                                                                                                                                                                                                                                                                                                                                                                                                                                                                                                           | 13,36       | 003000 | 15,61                  | 12,75 | 17,33                                                                                                                                                                                                                                                                                                                                                                                                                                                                                                                                                                                                                                                                                                                                                                                                                                                                                                                                                                                                                                                                                                                                                                                                                                                                                                                                                                                                                                                                                                                                                                                                                                                                                                                                                                                                                                                                                                                                                                                                                                                                                                                          | 14,19              | a portage                               | 15,95                                                                                                                                                                                                                                                                                                                                                                                                                                                                                                                                                                                                                                                                                                                                                                                                                                                                                                                                                                                                                                                                                                                                                                                                                                                                                                                                                                                                                                                                                                                                                                                                                                                                                                                                                                                                                                                                                                                                                                                                                                                                                                                          |                                         | 10000   |
|                |                  |                    | 5,75                                                  | 4,54                                                                                                                                                                                                                                                                                                                                                                                                                                                                                                                                                                                                                                                                                                                                                                                                                                                                                                                                                                                                                                                                                                                                                                                                                                                                                                                                                                                                                                                                                                                                                                                                                                                                                                                                                                                                                                                                                                                                                                                                                                                                                                                           | 6,45        | 5,12   | 7,86                   | 6,30  | 8,56                                                                                                                                                                                                                                                                                                                                                                                                                                                                                                                                                                                                                                                                                                                                                                                                                                                                                                                                                                                                                                                                                                                                                                                                                                                                                                                                                                                                                                                                                                                                                                                                                                                                                                                                                                                                                                                                                                                                                                                                                                                                                                                           | 6,88               | 9,82                                    | 7,93                                                                                                                                                                                                                                                                                                                                                                                                                                                                                                                                                                                                                                                                                                                                                                                                                                                                                                                                                                                                                                                                                                                                                                                                                                                                                                                                                                                                                                                                                                                                                                                                                                                                                                                                                                                                                                                                                                                                                                                                                                                                                                                           | 10,50                                   |         |
| 3 750          | 3 500            | 2Ø10               | III (Shriesian)                                       | CHARLES OF THE PARTY OF THE PAR | September 1 | 8,91   | NAME OF TAXABLE PARTY. | 17    | 14.37                                                                                                                                                                                                                                                                                                                                                                                                                                                                                                                                                                                                                                                                                                                                                                                                                                                                                                                                                                                                                                                                                                                                                                                                                                                                                                                                                                                                                                                                                                                                                                                                                                                                                                                                                                                                                                                                                                                                                                                                                                                                                                                          | THE REAL PROPERTY. | and the same                            | THE REAL PROPERTY.                                                                                                                                                                                                                                                                                                                                                                                                                                                                                                                                                                                                                                                                                                                                                                                                                                                                                                                                                                                                                                                                                                                                                                                                                                                                                                                                                                                                                                                                                                                                                                                                                                                                                                                                                                                                                                                                                                                                                                                                                                                                                                             | -                                       | 8,      |
|                |                  |                    | 9,61                                                  | 7,75                                                                                                                                                                                                                                                                                                                                                                                                                                                                                                                                                                                                                                                                                                                                                                                                                                                                                                                                                                                                                                                                                                                                                                                                                                                                                                                                                                                                                                                                                                                                                                                                                                                                                                                                                                                                                                                                                                                                                                                                                                                                                                                           | 11,00       | 100    | 12,95                  | 10,54 | I Contract                                                                                                                                                                                                                                                                                                                                                                                                                                                                                                                                                                                                                                                                                                                                                                                                                                                                                                                                                                                                                                                                                                                                                                                                                                                                                                                                                                                                                                                                                                                                                                                                                                                                                                                                                                                                                                                                                                                                                                                                                                                                                                                     | 11,72              | 16,19                                   |                                                                                                                                                                                                                                                                                                                                                                                                                                                                                                                                                                                                                                                                                                                                                                                                                                                                                                                                                                                                                                                                                                                                                                                                                                                                                                                                                                                                                                                                                                                                                                                                                                                                                                                                                                                                                                                                                                                                                                                                                                                                                                                                | 17,60                                   |         |
| 4 000          | 3 750            | 2Ø12               | 7,84                                                  | 6,02                                                                                                                                                                                                                                                                                                                                                                                                                                                                                                                                                                                                                                                                                                                                                                                                                                                                                                                                                                                                                                                                                                                                                                                                                                                                                                                                                                                                                                                                                                                                                                                                                                                                                                                                                                                                                                                                                                                                                                                                                                                                                                                           | 8,85        | 7,12   | 10,57                  | 8,55  | 11,58                                                                                                                                                                                                                                                                                                                                                                                                                                                                                                                                                                                                                                                                                                                                                                                                                                                                                                                                                                                                                                                                                                                                                                                                                                                                                                                                                                                                                                                                                                                                                                                                                                                                                                                                                                                                                                                                                                                                                                                                                                                                                                                          | 9,40               | 13,18                                   |                                                                                                                                                                                                                                                                                                                                                                                                                                                                                                                                                                                                                                                                                                                                                                                                                                                                                                                                                                                                                                                                                                                                                                                                                                                                                                                                                                                                                                                                                                                                                                                                                                                                                                                                                                                                                                                                                                                                                                                                                                                                                                                                |                                         | 10      |
|                |                  |                    | 12,78                                                 | 9,27                                                                                                                                                                                                                                                                                                                                                                                                                                                                                                                                                                                                                                                                                                                                                                                                                                                                                                                                                                                                                                                                                                                                                                                                                                                                                                                                                                                                                                                                                                                                                                                                                                                                                                                                                                                                                                                                                                                                                                                                                                                                                                                           | 14,67       | 11,97  | 17,12                  | 14,01 | 19,04                                                                                                                                                                                                                                                                                                                                                                                                                                                                                                                                                                                                                                                                                                                                                                                                                                                                                                                                                                                                                                                                                                                                                                                                                                                                                                                                                                                                                                                                                                                                                                                                                                                                                                                                                                                                                                                                                                                                                                                                                                                                                                                          | 15,61              | 10000000                                | 17,60                                                                                                                                                                                                                                                                                                                                                                                                                                                                                                                                                                                                                                                                                                                                                                                                                                                                                                                                                                                                                                                                                                                                                                                                                                                                                                                                                                                                                                                                                                                                                                                                                                                                                                                                                                                                                                                                                                                                                                                                                                                                                                                          | THE RESERVE                             |         |
| 4 250          | 4 000            | 2012               | 6,57                                                  | 4,70                                                                                                                                                                                                                                                                                                                                                                                                                                                                                                                                                                                                                                                                                                                                                                                                                                                                                                                                                                                                                                                                                                                                                                                                                                                                                                                                                                                                                                                                                                                                                                                                                                                                                                                                                                                                                                                                                                                                                                                                                                                                                                                           | 7,40        | 5,91   | 8,94                   | 7,20  | 9,78                                                                                                                                                                                                                                                                                                                                                                                                                                                                                                                                                                                                                                                                                                                                                                                                                                                                                                                                                                                                                                                                                                                                                                                                                                                                                                                                                                                                                                                                                                                                                                                                                                                                                                                                                                                                                                                                                                                                                                                                                                                                                                                           | 7,90               |                                         |                                                                                                                                                                                                                                                                                                                                                                                                                                                                                                                                                                                                                                                                                                                                                                                                                                                                                                                                                                                                                                                                                                                                                                                                                                                                                                                                                                                                                                                                                                                                                                                                                                                                                                                                                                                                                                                                                                                                                                                                                                                                                                                                | 12,04                                   | 9,      |
|                |                  |                    | 10,81                                                 | 7,32                                                                                                                                                                                                                                                                                                                                                                                                                                                                                                                                                                                                                                                                                                                                                                                                                                                                                                                                                                                                                                                                                                                                                                                                                                                                                                                                                                                                                                                                                                                                                                                                                                                                                                                                                                                                                                                                                                                                                                                                                                                                                                                           | 12,43       | 9,82   | 14,60                  | 11,91 | 16,23                                                                                                                                                                                                                                                                                                                                                                                                                                                                                                                                                                                                                                                                                                                                                                                                                                                                                                                                                                                                                                                                                                                                                                                                                                                                                                                                                                                                                                                                                                                                                                                                                                                                                                                                                                                                                                                                                                                                                                                                                                                                                                                          | 13,27              |                                         | 15,19                                                                                                                                                                                                                                                                                                                                                                                                                                                                                                                                                                                                                                                                                                                                                                                                                                                                                                                                                                                                                                                                                                                                                                                                                                                                                                                                                                                                                                                                                                                                                                                                                                                                                                                                                                                                                                                                                                                                                                                                                                                                                                                          |                                         |         |
| 4 500          | 4 250            | 4 250 2012 + 06    | 6,66                                                  | 4,12                                                                                                                                                                                                                                                                                                                                                                                                                                                                                                                                                                                                                                                                                                                                                                                                                                                                                                                                                                                                                                                                                                                                                                                                                                                                                                                                                                                                                                                                                                                                                                                                                                                                                                                                                                                                                                                                                                                                                                                                                                                                                                                           | 7,50        | 5,46   | 9,09                   | 7,32  | 9,94                                                                                                                                                                                                                                                                                                                                                                                                                                                                                                                                                                                                                                                                                                                                                                                                                                                                                                                                                                                                                                                                                                                                                                                                                                                                                                                                                                                                                                                                                                                                                                                                                                                                                                                                                                                                                                                                                                                                                                                                                                                                                                                           | 8,03               | 11,35                                   | -                                                                                                                                                                                                                                                                                                                                                                                                                                                                                                                                                                                                                                                                                                                                                                                                                                                                                                                                                                                                                                                                                                                                                                                                                                                                                                                                                                                                                                                                                                                                                                                                                                                                                                                                                                                                                                                                                                                                                                                                                                                                                                                              | 11,99                                   | 9,      |
|                |                  |                    | 10,95                                                 | 6,42                                                                                                                                                                                                                                                                                                                                                                                                                                                                                                                                                                                                                                                                                                                                                                                                                                                                                                                                                                                                                                                                                                                                                                                                                                                                                                                                                                                                                                                                                                                                                                                                                                                                                                                                                                                                                                                                                                                                                                                                                                                                                                                           | 12,57       | 8,69   | 14,76                  | 11,81 | 16,41                                                                                                                                                                                                                                                                                                                                                                                                                                                                                                                                                                                                                                                                                                                                                                                                                                                                                                                                                                                                                                                                                                                                                                                                                                                                                                                                                                                                                                                                                                                                                                                                                                                                                                                                                                                                                                                                                                                                                                                                                                                                                                                          | 13,42              | 18,46                                   | 15,13                                                                                                                                                                                                                                                                                                                                                                                                                                                                                                                                                                                                                                                                                                                                                                                                                                                                                                                                                                                                                                                                                                                                                                                                                                                                                                                                                                                                                                                                                                                                                                                                                                                                                                                                                                                                                                                                                                                                                                                                                                                                                                                          | 20,00                                   | 16      |
| 4 750          | 4 500            | 2012+08            | 6,25                                                  | 3,50                                                                                                                                                                                                                                                                                                                                                                                                                                                                                                                                                                                                                                                                                                                                                                                                                                                                                                                                                                                                                                                                                                                                                                                                                                                                                                                                                                                                                                                                                                                                                                                                                                                                                                                                                                                                                                                                                                                                                                                                                                                                                                                           | 7,14        | 4,67   | 8,78                   | 6,70  | 9,64                                                                                                                                                                                                                                                                                                                                                                                                                                                                                                                                                                                                                                                                                                                                                                                                                                                                                                                                                                                                                                                                                                                                                                                                                                                                                                                                                                                                                                                                                                                                                                                                                                                                                                                                                                                                                                                                                                                                                                                                                                                                                                                           | 7,78               | 10,85                                   | 8,79                                                                                                                                                                                                                                                                                                                                                                                                                                                                                                                                                                                                                                                                                                                                                                                                                                                                                                                                                                                                                                                                                                                                                                                                                                                                                                                                                                                                                                                                                                                                                                                                                                                                                                                                                                                                                                                                                                                                                                                                                                                                                                                           | 11,22                                   | 9,      |
|                | 4 000 2012 400   |                    | 10,56                                                 | 5,47                                                                                                                                                                                                                                                                                                                                                                                                                                                                                                                                                                                                                                                                                                                                                                                                                                                                                                                                                                                                                                                                                                                                                                                                                                                                                                                                                                                                                                                                                                                                                                                                                                                                                                                                                                                                                                                                                                                                                                                                                                                                                                                           | 12,15       | 7,49   | 14,29                  | 10,32 | 15,90                                                                                                                                                                                                                                                                                                                                                                                                                                                                                                                                                                                                                                                                                                                                                                                                                                                                                                                                                                                                                                                                                                                                                                                                                                                                                                                                                                                                                                                                                                                                                                                                                                                                                                                                                                                                                                                                                                                                                                                                                                                                                                                          | 13,00              | 17,92                                   | 14,68                                                                                                                                                                                                                                                                                                                                                                                                                                                                                                                                                                                                                                                                                                                                                                                                                                                                                                                                                                                                                                                                                                                                                                                                                                                                                                                                                                                                                                                                                                                                                                                                                                                                                                                                                                                                                                                                                                                                                                                                                                                                                                                          | 19,52                                   | 16      |
| 5 000          | 4 750            | 4750 2012 + 010    | 5,67                                                  | 3,01                                                                                                                                                                                                                                                                                                                                                                                                                                                                                                                                                                                                                                                                                                                                                                                                                                                                                                                                                                                                                                                                                                                                                                                                                                                                                                                                                                                                                                                                                                                                                                                                                                                                                                                                                                                                                                                                                                                                                                                                                                                                                                                           | 6,45        | 4,06   | 8,00                   | 5,95  | 8,88                                                                                                                                                                                                                                                                                                                                                                                                                                                                                                                                                                                                                                                                                                                                                                                                                                                                                                                                                                                                                                                                                                                                                                                                                                                                                                                                                                                                                                                                                                                                                                                                                                                                                                                                                                                                                                                                                                                                                                                                                                                                                                                           | 7,15               | 10,15                                   | 8,20                                                                                                                                                                                                                                                                                                                                                                                                                                                                                                                                                                                                                                                                                                                                                                                                                                                                                                                                                                                                                                                                                                                                                                                                                                                                                                                                                                                                                                                                                                                                                                                                                                                                                                                                                                                                                                                                                                                                                                                                                                                                                                                           | 10,46                                   | 8,      |
|                | 4750 2012 + 1010 | 2012 1010          | 10,47                                                 | 4,73                                                                                                                                                                                                                                                                                                                                                                                                                                                                                                                                                                                                                                                                                                                                                                                                                                                                                                                                                                                                                                                                                                                                                                                                                                                                                                                                                                                                                                                                                                                                                                                                                                                                                                                                                                                                                                                                                                                                                                                                                                                                                                                           | 12,04       | 6,55   | 14,20                  | 9,17  | 15,80                                                                                                                                                                                                                                                                                                                                                                                                                                                                                                                                                                                                                                                                                                                                                                                                                                                                                                                                                                                                                                                                                                                                                                                                                                                                                                                                                                                                                                                                                                                                                                                                                                                                                                                                                                                                                                                                                                                                                                                                                                                                                                                          | 11,60              | 17,81                                   | 14,59                                                                                                                                                                                                                                                                                                                                                                                                                                                                                                                                                                                                                                                                                                                                                                                                                                                                                                                                                                                                                                                                                                                                                                                                                                                                                                                                                                                                                                                                                                                                                                                                                                                                                                                                                                                                                                                                                                                                                                                                                                                                                                                          | 19,44                                   | 15      |
| 5 250          | 5 000            | 5 000 2012 +012    | 5,14                                                  | 2,63                                                                                                                                                                                                                                                                                                                                                                                                                                                                                                                                                                                                                                                                                                                                                                                                                                                                                                                                                                                                                                                                                                                                                                                                                                                                                                                                                                                                                                                                                                                                                                                                                                                                                                                                                                                                                                                                                                                                                                                                                                                                                                                           | 5,84        | 3,58   | 7,30                   | 5,37  | 8,08                                                                                                                                                                                                                                                                                                                                                                                                                                                                                                                                                                                                                                                                                                                                                                                                                                                                                                                                                                                                                                                                                                                                                                                                                                                                                                                                                                                                                                                                                                                                                                                                                                                                                                                                                                                                                                                                                                                                                                                                                                                                                                                           | 6,48               | 9,43                                    | 7,60                                                                                                                                                                                                                                                                                                                                                                                                                                                                                                                                                                                                                                                                                                                                                                                                                                                                                                                                                                                                                                                                                                                                                                                                                                                                                                                                                                                                                                                                                                                                                                                                                                                                                                                                                                                                                                                                                                                                                                                                                                                                                                                           | 9,69                                    | 7,      |
| 0.200          | 5 500            | 2012 7012          | 9,59                                                  | 4,14                                                                                                                                                                                                                                                                                                                                                                                                                                                                                                                                                                                                                                                                                                                                                                                                                                                                                                                                                                                                                                                                                                                                                                                                                                                                                                                                                                                                                                                                                                                                                                                                                                                                                                                                                                                                                                                                                                                                                                                                                                                                                                                           | 13,30       | 5,81   | 13,34                  | 8,25  | 15,06                                                                                                                                                                                                                                                                                                                                                                                                                                                                                                                                                                                                                                                                                                                                                                                                                                                                                                                                                                                                                                                                                                                                                                                                                                                                                                                                                                                                                                                                                                                                                                                                                                                                                                                                                                                                                                                                                                                                                                                                                                                                                                                          | 10,50              | 17,23                                   | 13,34                                                                                                                                                                                                                                                                                                                                                                                                                                                                                                                                                                                                                                                                                                                                                                                                                                                                                                                                                                                                                                                                                                                                                                                                                                                                                                                                                                                                                                                                                                                                                                                                                                                                                                                                                                                                                                                                                                                                                                                                                                                                                                                          | 18,68                                   | 15      |
| 5 500          | 5 250            | 2012+012           | 4,72                                                  | 2,00                                                                                                                                                                                                                                                                                                                                                                                                                                                                                                                                                                                                                                                                                                                                                                                                                                                                                                                                                                                                                                                                                                                                                                                                                                                                                                                                                                                                                                                                                                                                                                                                                                                                                                                                                                                                                                                                                                                                                                                                                                                                                                                           | 5,35        | 2,78   | 6,73                   | 4,37  | 7,44                                                                                                                                                                                                                                                                                                                                                                                                                                                                                                                                                                                                                                                                                                                                                                                                                                                                                                                                                                                                                                                                                                                                                                                                                                                                                                                                                                                                                                                                                                                                                                                                                                                                                                                                                                                                                                                                                                                                                                                                                                                                                                                           | 5,46               | 8,72                                    | 7,01                                                                                                                                                                                                                                                                                                                                                                                                                                                                                                                                                                                                                                                                                                                                                                                                                                                                                                                                                                                                                                                                                                                                                                                                                                                                                                                                                                                                                                                                                                                                                                                                                                                                                                                                                                                                                                                                                                                                                                                                                                                                                                                           | 8,96                                    | 7,      |
| 0 000          | 5 250            | 2012 +012          | 8,89                                                  | 3,23                                                                                                                                                                                                                                                                                                                                                                                                                                                                                                                                                                                                                                                                                                                                                                                                                                                                                                                                                                                                                                                                                                                                                                                                                                                                                                                                                                                                                                                                                                                                                                                                                                                                                                                                                                                                                                                                                                                                                                                                                                                                                                                           | 12,35       | 4,64   | 12,39                  | 6,79  | 13,97                                                                                                                                                                                                                                                                                                                                                                                                                                                                                                                                                                                                                                                                                                                                                                                                                                                                                                                                                                                                                                                                                                                                                                                                                                                                                                                                                                                                                                                                                                                                                                                                                                                                                                                                                                                                                                                                                                                                                                                                                                                                                                                          | 8,70               | 15,94                                   | 11,19                                                                                                                                                                                                                                                                                                                                                                                                                                                                                                                                                                                                                                                                                                                                                                                                                                                                                                                                                                                                                                                                                                                                                                                                                                                                                                                                                                                                                                                                                                                                                                                                                                                                                                                                                                                                                                                                                                                                                                                                                                                                                                                          | 17,41                                   | 13      |
| E 7E0          | E E00            | 2012 012           |                                                       |                                                                                                                                                                                                                                                                                                                                                                                                                                                                                                                                                                                                                                                                                                                                                                                                                                                                                                                                                                                                                                                                                                                                                                                                                                                                                                                                                                                                                                                                                                                                                                                                                                                                                                                                                                                                                                                                                                                                                                                                                                                                                                                                | 4,91        | 2,11   | 6,22                   | 3,54  | 6,86                                                                                                                                                                                                                                                                                                                                                                                                                                                                                                                                                                                                                                                                                                                                                                                                                                                                                                                                                                                                                                                                                                                                                                                                                                                                                                                                                                                                                                                                                                                                                                                                                                                                                                                                                                                                                                                                                                                                                                                                                                                                                                                           | 4,45               | 8,07                                    | 5,99                                                                                                                                                                                                                                                                                                                                                                                                                                                                                                                                                                                                                                                                                                                                                                                                                                                                                                                                                                                                                                                                                                                                                                                                                                                                                                                                                                                                                                                                                                                                                                                                                                                                                                                                                                                                                                                                                                                                                                                                                                                                                                                           | 8,31                                    | 6,      |
| 5 750          | 5 500            | 2012+012           | 8,09                                                  | 2,46                                                                                                                                                                                                                                                                                                                                                                                                                                                                                                                                                                                                                                                                                                                                                                                                                                                                                                                                                                                                                                                                                                                                                                                                                                                                                                                                                                                                                                                                                                                                                                                                                                                                                                                                                                                                                                                                                                                                                                                                                                                                                                                           | 11,12       | 3,65   | 11,16                  | 5,56  | 12,47                                                                                                                                                                                                                                                                                                                                                                                                                                                                                                                                                                                                                                                                                                                                                                                                                                                                                                                                                                                                                                                                                                                                                                                                                                                                                                                                                                                                                                                                                                                                                                                                                                                                                                                                                                                                                                                                                                                                                                                                                                                                                                                          | 7,19               | 14,13                                   | 9,38                                                                                                                                                                                                                                                                                                                                                                                                                                                                                                                                                                                                                                                                                                                                                                                                                                                                                                                                                                                                                                                                                                                                                                                                                                                                                                                                                                                                                                                                                                                                                                                                                                                                                                                                                                                                                                                                                                                                                                                                                                                                                                                           | 15,42                                   | 11      |
|                |                  |                    |                                                       |                                                                                                                                                                                                                                                                                                                                                                                                                                                                                                                                                                                                                                                                                                                                                                                                                                                                                                                                                                                                                                                                                                                                                                                                                                                                                                                                                                                                                                                                                                                                                                                                                                                                                                                                                                                                                                                                                                                                                                                                                                                                                                                                | 4,45        | 1,86   | 5,70                   | 3,24  | 6,27                                                                                                                                                                                                                                                                                                                                                                                                                                                                                                                                                                                                                                                                                                                                                                                                                                                                                                                                                                                                                                                                                                                                                                                                                                                                                                                                                                                                                                                                                                                                                                                                                                                                                                                                                                                                                                                                                                                                                                                                                                                                                                                           | 4,08               | 7,41                                    | 5,56                                                                                                                                                                                                                                                                                                                                                                                                                                                                                                                                                                                                                                                                                                                                                                                                                                                                                                                                                                                                                                                                                                                                                                                                                                                                                                                                                                                                                                                                                                                                                                                                                                                                                                                                                                                                                                                                                                                                                                                                                                                                                                                           | 7,72                                    | 6,      |
| 6 000          | 5 / 50           | 2012+014           | 7,54                                                  | 2,13                                                                                                                                                                                                                                                                                                                                                                                                                                                                                                                                                                                                                                                                                                                                                                                                                                                                                                                                                                                                                                                                                                                                                                                                                                                                                                                                                                                                                                                                                                                                                                                                                                                                                                                                                                                                                                                                                                                                                                                                                                                                                                                           | 8,77        | 3,25   | 10,61                  | 5,06  | 11,94                                                                                                                                                                                                                                                                                                                                                                                                                                                                                                                                                                                                                                                                                                                                                                                                                                                                                                                                                                                                                                                                                                                                                                                                                                                                                                                                                                                                                                                                                                                                                                                                                                                                                                                                                                                                                                                                                                                                                                                                                                                                                                                          | 6,61               | 13,74                                   | 8,68                                                                                                                                                                                                                                                                                                                                                                                                                                                                                                                                                                                                                                                                                                                                                                                                                                                                                                                                                                                                                                                                                                                                                                                                                                                                                                                                                                                                                                                                                                                                                                                                                                                                                                                                                                                                                                                                                                                                                                                                                                                                                                                           | 15,18                                   | 10      |
|                |                  |                    |                                                       |                                                                                                                                                                                                                                                                                                                                                                                                                                                                                                                                                                                                                                                                                                                                                                                                                                                                                                                                                                                                                                                                                                                                                                                                                                                                                                                                                                                                                                                                                                                                                                                                                                                                                                                                                                                                                                                                                                                                                                                                                                                                                                                                |             |        | 5,29                   | 2,59  | 5,80                                                                                                                                                                                                                                                                                                                                                                                                                                                                                                                                                                                                                                                                                                                                                                                                                                                                                                                                                                                                                                                                                                                                                                                                                                                                                                                                                                                                                                                                                                                                                                                                                                                                                                                                                                                                                                                                                                                                                                                                                                                                                                                           | 3,29               | 6,88                                    | 4,61                                                                                                                                                                                                                                                                                                                                                                                                                                                                                                                                                                                                                                                                                                                                                                                                                                                                                                                                                                                                                                                                                                                                                                                                                                                                                                                                                                                                                                                                                                                                                                                                                                                                                                                                                                                                                                                                                                                                                                                                                                                                                                                           | 7,18                                    | 5,      |
| 6 250          | 6 000            | 2012+014           | 7,03                                                  | 1,54                                                                                                                                                                                                                                                                                                                                                                                                                                                                                                                                                                                                                                                                                                                                                                                                                                                                                                                                                                                                                                                                                                                                                                                                                                                                                                                                                                                                                                                                                                                                                                                                                                                                                                                                                                                                                                                                                                                                                                                                                                                                                                                           | 8,18        | 2,49   | 9,93                   | 4,11  | 11,16                                                                                                                                                                                                                                                                                                                                                                                                                                                                                                                                                                                                                                                                                                                                                                                                                                                                                                                                                                                                                                                                                                                                                                                                                                                                                                                                                                                                                                                                                                                                                                                                                                                                                                                                                                                                                                                                                                                                                                                                                                                                                                                          | 5,45               | 12,86                                   | 7,28                                                                                                                                                                                                                                                                                                                                                                                                                                                                                                                                                                                                                                                                                                                                                                                                                                                                                                                                                                                                                                                                                                                                                                                                                                                                                                                                                                                                                                                                                                                                                                                                                                                                                                                                                                                                                                                                                                                                                                                                                                                                                                                           | 14,18                                   | 9,      |
|                |                  |                    |                                                       |                                                                                                                                                                                                                                                                                                                                                                                                                                                                                                                                                                                                                                                                                                                                                                                                                                                                                                                                                                                                                                                                                                                                                                                                                                                                                                                                                                                                                                                                                                                                                                                                                                                                                                                                                                                                                                                                                                                                                                                                                                                                                                                                |             |        |                        |       | 6.02                                                                                                                                                                                                                                                                                                                                                                                                                                                                                                                                                                                                                                                                                                                                                                                                                                                                                                                                                                                                                                                                                                                                                                                                                                                                                                                                                                                                                                                                                                                                                                                                                                                                                                                                                                                                                                                                                                                                                                                                                                                                                                                           | 2,61               | 7,05                                    | 3,79                                                                                                                                                                                                                                                                                                                                                                                                                                                                                                                                                                                                                                                                                                                                                                                                                                                                                                                                                                                                                                                                                                                                                                                                                                                                                                                                                                                                                                                                                                                                                                                                                                                                                                                                                                                                                                                                                                                                                                                                                                                                                                                           | 7,56                                    | 4.      |
| 6 500          | 6 250            | 2012+014           |                                                       |                                                                                                                                                                                                                                                                                                                                                                                                                                                                                                                                                                                                                                                                                                                                                                                                                                                                                                                                                                                                                                                                                                                                                                                                                                                                                                                                                                                                                                                                                                                                                                                                                                                                                                                                                                                                                                                                                                                                                                                                                                                                                                                                |             |        |                        |       | DECEMBER OF THE PARTY OF THE PA | and the same       |                                         | 6,08                                                                                                                                                                                                                                                                                                                                                                                                                                                                                                                                                                                                                                                                                                                                                                                                                                                                                                                                                                                                                                                                                                                                                                                                                                                                                                                                                                                                                                                                                                                                                                                                                                                                                                                                                                                                                                                                                                                                                                                                                                                                                                                           | and of the latest of                    | -       |
|                |                  |                    |                                                       |                                                                                                                                                                                                                                                                                                                                                                                                                                                                                                                                                                                                                                                                                                                                                                                                                                                                                                                                                                                                                                                                                                                                                                                                                                                                                                                                                                                                                                                                                                                                                                                                                                                                                                                                                                                                                                                                                                                                                                                                                                                                                                                                |             |        |                        |       | II PARTONIC                                                                                                                                                                                                                                                                                                                                                                                                                                                                                                                                                                                                                                                                                                                                                                                                                                                                                                                                                                                                                                                                                                                                                                                                                                                                                                                                                                                                                                                                                                                                                                                                                                                                                                                                                                                                                                                                                                                                                                                                                                                                                                                    | 2.41               | LIST STORY                              | MISSESSEE STATE                                                                                                                                                                                                                                                                                                                                                                                                                                                                                                                                                                                                                                                                                                                                                                                                                                                                                                                                                                                                                                                                                                                                                                                                                                                                                                                                                                                                                                                                                                                                                                                                                                                                                                                                                                                                                                                                                                                                                                                                                                                                                                                | 7,34                                    |         |
| 6 750          | 6 500            | 2012+016           |                                                       |                                                                                                                                                                                                                                                                                                                                                                                                                                                                                                                                                                                                                                                                                                                                                                                                                                                                                                                                                                                                                                                                                                                                                                                                                                                                                                                                                                                                                                                                                                                                                                                                                                                                                                                                                                                                                                                                                                                                                                                                                                                                                                                                |             |        |                        |       | 2000000                                                                                                                                                                                                                                                                                                                                                                                                                                                                                                                                                                                                                                                                                                                                                                                                                                                                                                                                                                                                                                                                                                                                                                                                                                                                                                                                                                                                                                                                                                                                                                                                                                                                                                                                                                                                                                                                                                                                                                                                                                                                                                                        | 1000               | Total Control                           | 5,67                                                                                                                                                                                                                                                                                                                                                                                                                                                                                                                                                                                                                                                                                                                                                                                                                                                                                                                                                                                                                                                                                                                                                                                                                                                                                                                                                                                                                                                                                                                                                                                                                                                                                                                                                                                                                                                                                                                                                                                                                                                                                                                           |                                         |         |
|                |                  |                    |                                                       |                                                                                                                                                                                                                                                                                                                                                                                                                                                                                                                                                                                                                                                                                                                                                                                                                                                                                                                                                                                                                                                                                                                                                                                                                                                                                                                                                                                                                                                                                                                                                                                                                                                                                                                                                                                                                                                                                                                                                                                                                                                                                                                                |             |        |                        |       |                                                                                                                                                                                                                                                                                                                                                                                                                                                                                                                                                                                                                                                                                                                                                                                                                                                                                                                                                                                                                                                                                                                                                                                                                                                                                                                                                                                                                                                                                                                                                                                                                                                                                                                                                                                                                                                                                                                                                                                                                                                                                                                                | 2,24               |                                         |                                                                                                                                                                                                                                                                                                                                                                                                                                                                                                                                                                                                                                                                                                                                                                                                                                                                                                                                                                                                                                                                                                                                                                                                                                                                                                                                                                                                                                                                                                                                                                                                                                                                                                                                                                                                                                                                                                                                                                                                                                                                                                                                | 6,87                                    | -       |
| 7 000          | 6750             | 2012+018           |                                                       |                                                                                                                                                                                                                                                                                                                                                                                                                                                                                                                                                                                                                                                                                                                                                                                                                                                                                                                                                                                                                                                                                                                                                                                                                                                                                                                                                                                                                                                                                                                                                                                                                                                                                                                                                                                                                                                                                                                                                                                                                                                                                                                                |             |        |                        |       | -                                                                                                                                                                                                                                                                                                                                                                                                                                                                                                                                                                                                                                                                                                                                                                                                                                                                                                                                                                                                                                                                                                                                                                                                                                                                                                                                                                                                                                                                                                                                                                                                                                                                                                                                                                                                                                                                                                                                                                                                                                                                                                                              | 3,80               | 200000000000000000000000000000000000000 | The second second                                                                                                                                                                                                                                                                                                                                                                                                                                                                                                                                                                                                                                                                                                                                                                                                                                                                                                                                                                                                                                                                                                                                                                                                                                                                                                                                                                                                                                                                                                                                                                                                                                                                                                                                                                                                                                                                                                                                                                                                                                                                                                              | 12,73                                   |         |
|                |                  |                    |                                                       |                                                                                                                                                                                                                                                                                                                                                                                                                                                                                                                                                                                                                                                                                                                                                                                                                                                                                                                                                                                                                                                                                                                                                                                                                                                                                                                                                                                                                                                                                                                                                                                                                                                                                                                                                                                                                                                                                                                                                                                                                                                                                                                                |             |        |                        |       | 11,00                                                                                                                                                                                                                                                                                                                                                                                                                                                                                                                                                                                                                                                                                                                                                                                                                                                                                                                                                                                                                                                                                                                                                                                                                                                                                                                                                                                                                                                                                                                                                                                                                                                                                                                                                                                                                                                                                                                                                                                                                                                                                                                          | 0,00               |                                         |                                                                                                                                                                                                                                                                                                                                                                                                                                                                                                                                                                                                                                                                                                                                                                                                                                                                                                                                                                                                                                                                                                                                                                                                                                                                                                                                                                                                                                                                                                                                                                                                                                                                                                                                                                                                                                                                                                                                                                                                                                                                                                                                |                                         |         |
| 7 250          | 7 000            | 2012+018           |                                                       |                                                                                                                                                                                                                                                                                                                                                                                                                                                                                                                                                                                                                                                                                                                                                                                                                                                                                                                                                                                                                                                                                                                                                                                                                                                                                                                                                                                                                                                                                                                                                                                                                                                                                                                                                                                                                                                                                                                                                                                                                                                                                                                                |             |        |                        |       | 10.24                                                                                                                                                                                                                                                                                                                                                                                                                                                                                                                                                                                                                                                                                                                                                                                                                                                                                                                                                                                                                                                                                                                                                                                                                                                                                                                                                                                                                                                                                                                                                                                                                                                                                                                                                                                                                                                                                                                                                                                                                                                                                                                          | 3.05               | 6,39                                    | 200                                                                                                                                                                                                                                                                                                                                                                                                                                                                                                                                                                                                                                                                                                                                                                                                                                                                                                                                                                                                                                                                                                                                                                                                                                                                                                                                                                                                                                                                                                                                                                                                                                                                                                                                                                                                                                                                                                                                                                                                                                                                                                                            | 6,45                                    |         |
|                |                  |                    |                                                       |                                                                                                                                                                                                                                                                                                                                                                                                                                                                                                                                                                                                                                                                                                                                                                                                                                                                                                                                                                                                                                                                                                                                                                                                                                                                                                                                                                                                                                                                                                                                                                                                                                                                                                                                                                                                                                                                                                                                                                                                                                                                                                                                |             |        |                        |       | 10,24                                                                                                                                                                                                                                                                                                                                                                                                                                                                                                                                                                                                                                                                                                                                                                                                                                                                                                                                                                                                                                                                                                                                                                                                                                                                                                                                                                                                                                                                                                                                                                                                                                                                                                                                                                                                                                                                                                                                                                                                                                                                                                                          | 3,05               | all residences                          | The state of the s | 12,03                                   | _7      |
| 7 500          | 7 250            | 2012+018           |                                                       |                                                                                                                                                                                                                                                                                                                                                                                                                                                                                                                                                                                                                                                                                                                                                                                                                                                                                                                                                                                                                                                                                                                                                                                                                                                                                                                                                                                                                                                                                                                                                                                                                                                                                                                                                                                                                                                                                                                                                                                                                                                                                                                                |             |        |                        |       | 0.04                                                                                                                                                                                                                                                                                                                                                                                                                                                                                                                                                                                                                                                                                                                                                                                                                                                                                                                                                                                                                                                                                                                                                                                                                                                                                                                                                                                                                                                                                                                                                                                                                                                                                                                                                                                                                                                                                                                                                                                                                                                                                                                           | 0.40               | 6,03                                    |                                                                                                                                                                                                                                                                                                                                                                                                                                                                                                                                                                                                                                                                                                                                                                                                                                                                                                                                                                                                                                                                                                                                                                                                                                                                                                                                                                                                                                                                                                                                                                                                                                                                                                                                                                                                                                                                                                                                                                                                                                                                                                                                | 6,06                                    |         |
|                |                  |                    |                                                       |                                                                                                                                                                                                                                                                                                                                                                                                                                                                                                                                                                                                                                                                                                                                                                                                                                                                                                                                                                                                                                                                                                                                                                                                                                                                                                                                                                                                                                                                                                                                                                                                                                                                                                                                                                                                                                                                                                                                                                                                                                                                                                                                |             |        |                        |       | 9,24                                                                                                                                                                                                                                                                                                                                                                                                                                                                                                                                                                                                                                                                                                                                                                                                                                                                                                                                                                                                                                                                                                                                                                                                                                                                                                                                                                                                                                                                                                                                                                                                                                                                                                                                                                                                                                                                                                                                                                                                                                                                                                                           | 2,40               |                                         | 3,64                                                                                                                                                                                                                                                                                                                                                                                                                                                                                                                                                                                                                                                                                                                                                                                                                                                                                                                                                                                                                                                                                                                                                                                                                                                                                                                                                                                                                                                                                                                                                                                                                                                                                                                                                                                                                                                                                                                                                                                                                                                                                                                           |                                         |         |
| 7 750          | 7 500            | 2012+020           |                                                       |                                                                                                                                                                                                                                                                                                                                                                                                                                                                                                                                                                                                                                                                                                                                                                                                                                                                                                                                                                                                                                                                                                                                                                                                                                                                                                                                                                                                                                                                                                                                                                                                                                                                                                                                                                                                                                                                                                                                                                                                                                                                                                                                |             |        |                        |       |                                                                                                                                                                                                                                                                                                                                                                                                                                                                                                                                                                                                                                                                                                                                                                                                                                                                                                                                                                                                                                                                                                                                                                                                                                                                                                                                                                                                                                                                                                                                                                                                                                                                                                                                                                                                                                                                                                                                                                                                                                                                                                                                |                    | 5,67                                    |                                                                                                                                                                                                                                                                                                                                                                                                                                                                                                                                                                                                                                                                                                                                                                                                                                                                                                                                                                                                                                                                                                                                                                                                                                                                                                                                                                                                                                                                                                                                                                                                                                                                                                                                                                                                                                                                                                                                                                                                                                                                                                                                | 5,68                                    |         |
|                |                  |                    |                                                       |                                                                                                                                                                                                                                                                                                                                                                                                                                                                                                                                                                                                                                                                                                                                                                                                                                                                                                                                                                                                                                                                                                                                                                                                                                                                                                                                                                                                                                                                                                                                                                                                                                                                                                                                                                                                                                                                                                                                                                                                                                                                                                                                |             |        |                        |       | 9,52                                                                                                                                                                                                                                                                                                                                                                                                                                                                                                                                                                                                                                                                                                                                                                                                                                                                                                                                                                                                                                                                                                                                                                                                                                                                                                                                                                                                                                                                                                                                                                                                                                                                                                                                                                                                                                                                                                                                                                                                                                                                                                                           | 2,21               | 10,36                                   | 3,41                                                                                                                                                                                                                                                                                                                                                                                                                                                                                                                                                                                                                                                                                                                                                                                                                                                                                                                                                                                                                                                                                                                                                                                                                                                                                                                                                                                                                                                                                                                                                                                                                                                                                                                                                                                                                                                                                                                                                                                                                                                                                                                           | USE/SUIDE                               | 10000   |
| 8 000          | 7 750            | 2012+020           |                                                       |                                                                                                                                                                                                                                                                                                                                                                                                                                                                                                                                                                                                                                                                                                                                                                                                                                                                                                                                                                                                                                                                                                                                                                                                                                                                                                                                                                                                                                                                                                                                                                                                                                                                                                                                                                                                                                                                                                                                                                                                                                                                                                                                |             |        |                        |       |                                                                                                                                                                                                                                                                                                                                                                                                                                                                                                                                                                                                                                                                                                                                                                                                                                                                                                                                                                                                                                                                                                                                                                                                                                                                                                                                                                                                                                                                                                                                                                                                                                                                                                                                                                                                                                                                                                                                                                                                                                                                                                                                |                    |                                         |                                                                                                                                                                                                                                                                                                                                                                                                                                                                                                                                                                                                                                                                                                                                                                                                                                                                                                                                                                                                                                                                                                                                                                                                                                                                                                                                                                                                                                                                                                                                                                                                                                                                                                                                                                                                                                                                                                                                                                                                                                                                                                                                | 5,34                                    |         |
|                |                  |                    |                                                       |                                                                                                                                                                                                                                                                                                                                                                                                                                                                                                                                                                                                                                                                                                                                                                                                                                                                                                                                                                                                                                                                                                                                                                                                                                                                                                                                                                                                                                                                                                                                                                                                                                                                                                                                                                                                                                                                                                                                                                                                                                                                                                                                |             |        |                        |       |                                                                                                                                                                                                                                                                                                                                                                                                                                                                                                                                                                                                                                                                                                                                                                                                                                                                                                                                                                                                                                                                                                                                                                                                                                                                                                                                                                                                                                                                                                                                                                                                                                                                                                                                                                                                                                                                                                                                                                                                                                                                                                                                |                    | 9,84                                    | 2,75                                                                                                                                                                                                                                                                                                                                                                                                                                                                                                                                                                                                                                                                                                                                                                                                                                                                                                                                                                                                                                                                                                                                                                                                                                                                                                                                                                                                                                                                                                                                                                                                                                                                                                                                                                                                                                                                                                                                                                                                                                                                                                                           | 10,21                                   | 3,      |
| 8 250          | 8 000            | 2012+020           |                                                       |                                                                                                                                                                                                                                                                                                                                                                                                                                                                                                                                                                                                                                                                                                                                                                                                                                                                                                                                                                                                                                                                                                                                                                                                                                                                                                                                                                                                                                                                                                                                                                                                                                                                                                                                                                                                                                                                                                                                                                                                                                                                                                                                |             |        |                        |       |                                                                                                                                                                                                                                                                                                                                                                                                                                                                                                                                                                                                                                                                                                                                                                                                                                                                                                                                                                                                                                                                                                                                                                                                                                                                                                                                                                                                                                                                                                                                                                                                                                                                                                                                                                                                                                                                                                                                                                                                                                                                                                                                |                    |                                         |                                                                                                                                                                                                                                                                                                                                                                                                                                                                                                                                                                                                                                                                                                                                                                                                                                                                                                                                                                                                                                                                                                                                                                                                                                                                                                                                                                                                                                                                                                                                                                                                                                                                                                                                                                                                                                                                                                                                                                                                                                                                                                                                | 5,03                                    | 1,      |
| 2 200          | 0 000            | 2012 7020          |                                                       |                                                                                                                                                                                                                                                                                                                                                                                                                                                                                                                                                                                                                                                                                                                                                                                                                                                                                                                                                                                                                                                                                                                                                                                                                                                                                                                                                                                                                                                                                                                                                                                                                                                                                                                                                                                                                                                                                                                                                                                                                                                                                                                                |             |        |                        |       |                                                                                                                                                                                                                                                                                                                                                                                                                                                                                                                                                                                                                                                                                                                                                                                                                                                                                                                                                                                                                                                                                                                                                                                                                                                                                                                                                                                                                                                                                                                                                                                                                                                                                                                                                                                                                                                                                                                                                                                                                                                                                                                                |                    | 9,35                                    | 2,17                                                                                                                                                                                                                                                                                                                                                                                                                                                                                                                                                                                                                                                                                                                                                                                                                                                                                                                                                                                                                                                                                                                                                                                                                                                                                                                                                                                                                                                                                                                                                                                                                                                                                                                                                                                                                                                                                                                                                                                                                                                                                                                           | 9,69                                    | 3,      |