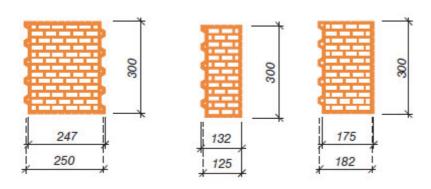

# POROTHERM Slabs

Pink lines = simple joists Blue lines = double joists

| organia di     |                  | 9200               | MIAKO 15/62,5 PTH MIAKO 19/62,5 PTH MIAKO 23/62,5 PTH |                                                                                                                                                                                                                                                                                                                                                                                                                                                                                                                                                                                                                                                                                                                                                                                                                                                                                                                                                                                                                                                                                                                                                                                                                                                                                                                                                                                                                                                                                                                                                                                                                                                                                                                                                                                                                                                                                                                                                                                                                                                                                                                                |             |        |                        |       |                                                                                                                                                                                                                                                                                                                                                                                                                                                                                                                                                                                                                                                                                                                                                                                                                                                                                                                                                                                                                                                                                                                                                                                                                                                                                                                                                                                                                                                                                                                                                                                                                                                                                                                                                                                                                                                                                                                                                                                                                                                                                                                                |                    |                                         | 100                                                                                                                                                                                                                                                                                                                                                                                                                                                                                                                                                                                                                                                                                                                                                                                                                                                                                                                                                                                                                                                                                                                                                                                                                                                                                                                                                                                                                                                                                                                                                                                                                                                                                                                                                                                                                                                                                                                                                                                                                                                                                                                            |                                         |         |
|----------------|------------------|--------------------|-------------------------------------------------------|--------------------------------------------------------------------------------------------------------------------------------------------------------------------------------------------------------------------------------------------------------------------------------------------------------------------------------------------------------------------------------------------------------------------------------------------------------------------------------------------------------------------------------------------------------------------------------------------------------------------------------------------------------------------------------------------------------------------------------------------------------------------------------------------------------------------------------------------------------------------------------------------------------------------------------------------------------------------------------------------------------------------------------------------------------------------------------------------------------------------------------------------------------------------------------------------------------------------------------------------------------------------------------------------------------------------------------------------------------------------------------------------------------------------------------------------------------------------------------------------------------------------------------------------------------------------------------------------------------------------------------------------------------------------------------------------------------------------------------------------------------------------------------------------------------------------------------------------------------------------------------------------------------------------------------------------------------------------------------------------------------------------------------------------------------------------------------------------------------------------------------|-------------|--------|------------------------|-------|--------------------------------------------------------------------------------------------------------------------------------------------------------------------------------------------------------------------------------------------------------------------------------------------------------------------------------------------------------------------------------------------------------------------------------------------------------------------------------------------------------------------------------------------------------------------------------------------------------------------------------------------------------------------------------------------------------------------------------------------------------------------------------------------------------------------------------------------------------------------------------------------------------------------------------------------------------------------------------------------------------------------------------------------------------------------------------------------------------------------------------------------------------------------------------------------------------------------------------------------------------------------------------------------------------------------------------------------------------------------------------------------------------------------------------------------------------------------------------------------------------------------------------------------------------------------------------------------------------------------------------------------------------------------------------------------------------------------------------------------------------------------------------------------------------------------------------------------------------------------------------------------------------------------------------------------------------------------------------------------------------------------------------------------------------------------------------------------------------------------------------|--------------------|-----------------------------------------|--------------------------------------------------------------------------------------------------------------------------------------------------------------------------------------------------------------------------------------------------------------------------------------------------------------------------------------------------------------------------------------------------------------------------------------------------------------------------------------------------------------------------------------------------------------------------------------------------------------------------------------------------------------------------------------------------------------------------------------------------------------------------------------------------------------------------------------------------------------------------------------------------------------------------------------------------------------------------------------------------------------------------------------------------------------------------------------------------------------------------------------------------------------------------------------------------------------------------------------------------------------------------------------------------------------------------------------------------------------------------------------------------------------------------------------------------------------------------------------------------------------------------------------------------------------------------------------------------------------------------------------------------------------------------------------------------------------------------------------------------------------------------------------------------------------------------------------------------------------------------------------------------------------------------------------------------------------------------------------------------------------------------------------------------------------------------------------------------------------------------------|-----------------------------------------|---------|
| Joist<br>ength | Clear<br>span    | Reinfor-<br>cement | h=                                                    |                                                                                                                                                                                                                                                                                                                                                                                                                                                                                                                                                                                                                                                                                                                                                                                                                                                                                                                                                                                                                                                                                                                                                                                                                                                                                                                                                                                                                                                                                                                                                                                                                                                                                                                                                                                                                                                                                                                                                                                                                                                                                                                                | h =         |        | He i                   |       | h =                                                                                                                                                                                                                                                                                                                                                                                                                                                                                                                                                                                                                                                                                                                                                                                                                                                                                                                                                                                                                                                                                                                                                                                                                                                                                                                                                                                                                                                                                                                                                                                                                                                                                                                                                                                                                                                                                                                                                                                                                                                                                                                            |                    |                                         |                                                                                                                                                                                                                                                                                                                                                                                                                                                                                                                                                                                                                                                                                                                                                                                                                                                                                                                                                                                                                                                                                                                                                                                                                                                                                                                                                                                                                                                                                                                                                                                                                                                                                                                                                                                                                                                                                                                                                                                                                                                                                                                                | h =                                     |         |
|                | [mm]             | diameter           | q <sub>d</sub>                                        |                                                                                                                                                                                                                                                                                                                                                                                                                                                                                                                                                                                                                                                                                                                                                                                                                                                                                                                                                                                                                                                                                                                                                                                                                                                                                                                                                                                                                                                                                                                                                                                                                                                                                                                                                                                                                                                                                                                                                                                                                                                                                                                                |             |        |                        |       |                                                                                                                                                                                                                                                                                                                                                                                                                                                                                                                                                                                                                                                                                                                                                                                                                                                                                                                                                                                                                                                                                                                                                                                                                                                                                                                                                                                                                                                                                                                                                                                                                                                                                                                                                                                                                                                                                                                                                                                                                                                                                                                                |                    |                                         | $q_n$                                                                                                                                                                                                                                                                                                                                                                                                                                                                                                                                                                                                                                                                                                                                                                                                                                                                                                                                                                                                                                                                                                                                                                                                                                                                                                                                                                                                                                                                                                                                                                                                                                                                                                                                                                                                                                                                                                                                                                                                                                                                                                                          |                                         |         |
| 1 750          | 1 500            | 208                | 20.00                                                 | 20,00                                                                                                                                                                                                                                                                                                                                                                                                                                                                                                                                                                                                                                                                                                                                                                                                                                                                                                                                                                                                                                                                                                                                                                                                                                                                                                                                                                                                                                                                                                                                                                                                                                                                                                                                                                                                                                                                                                                                                                                                                                                                                                                          | 20,00       | 20,00  | 20,00                  | 20.00 | 20,00                                                                                                                                                                                                                                                                                                                                                                                                                                                                                                                                                                                                                                                                                                                                                                                                                                                                                                                                                                                                                                                                                                                                                                                                                                                                                                                                                                                                                                                                                                                                                                                                                                                                                                                                                                                                                                                                                                                                                                                                                                                                                                                          | 20,00              | 20.00                                   | 20,00                                                                                                                                                                                                                                                                                                                                                                                                                                                                                                                                                                                                                                                                                                                                                                                                                                                                                                                                                                                                                                                                                                                                                                                                                                                                                                                                                                                                                                                                                                                                                                                                                                                                                                                                                                                                                                                                                                                                                                                                                                                                                                                          | 20,00                                   | 2000000 |
| 2 000          | 1750             | 208                | 10000000                                              | AND DESCRIPTION OF                                                                                                                                                                                                                                                                                                                                                                                                                                                                                                                                                                                                                                                                                                                                                                                                                                                                                                                                                                                                                                                                                                                                                                                                                                                                                                                                                                                                                                                                                                                                                                                                                                                                                                                                                                                                                                                                                                                                                                                                                                                                                                             | 20,00       |        | POST CONTRACTOR        |       | 20,00                                                                                                                                                                                                                                                                                                                                                                                                                                                                                                                                                                                                                                                                                                                                                                                                                                                                                                                                                                                                                                                                                                                                                                                                                                                                                                                                                                                                                                                                                                                                                                                                                                                                                                                                                                                                                                                                                                                                                                                                                                                                                                                          | 2000               |                                         | 20,00                                                                                                                                                                                                                                                                                                                                                                                                                                                                                                                                                                                                                                                                                                                                                                                                                                                                                                                                                                                                                                                                                                                                                                                                                                                                                                                                                                                                                                                                                                                                                                                                                                                                                                                                                                                                                                                                                                                                                                                                                                                                                                                          | 100000000000000000000000000000000000000 |         |
| 2 250          | 2 000            | 208                |                                                       | 11,02                                                                                                                                                                                                                                                                                                                                                                                                                                                                                                                                                                                                                                                                                                                                                                                                                                                                                                                                                                                                                                                                                                                                                                                                                                                                                                                                                                                                                                                                                                                                                                                                                                                                                                                                                                                                                                                                                                                                                                                                                                                                                                                          |             | 12,48  | -                      |       | 19,52                                                                                                                                                                                                                                                                                                                                                                                                                                                                                                                                                                                                                                                                                                                                                                                                                                                                                                                                                                                                                                                                                                                                                                                                                                                                                                                                                                                                                                                                                                                                                                                                                                                                                                                                                                                                                                                                                                                                                                                                                                                                                                                          | 100                |                                         | 17,95                                                                                                                                                                                                                                                                                                                                                                                                                                                                                                                                                                                                                                                                                                                                                                                                                                                                                                                                                                                                                                                                                                                                                                                                                                                                                                                                                                                                                                                                                                                                                                                                                                                                                                                                                                                                                                                                                                                                                                                                                                                                                                                          |                                         |         |
| 2 500          | 2 250            | 208                | 10,24                                                 | 8.28                                                                                                                                                                                                                                                                                                                                                                                                                                                                                                                                                                                                                                                                                                                                                                                                                                                                                                                                                                                                                                                                                                                                                                                                                                                                                                                                                                                                                                                                                                                                                                                                                                                                                                                                                                                                                                                                                                                                                                                                                                                                                                                           | 11,54       | 9,36   | 0011 NO.               |       | 14,87                                                                                                                                                                                                                                                                                                                                                                                                                                                                                                                                                                                                                                                                                                                                                                                                                                                                                                                                                                                                                                                                                                                                                                                                                                                                                                                                                                                                                                                                                                                                                                                                                                                                                                                                                                                                                                                                                                                                                                                                                                                                                                                          |                    | Mark Street                             | 13,69                                                                                                                                                                                                                                                                                                                                                                                                                                                                                                                                                                                                                                                                                                                                                                                                                                                                                                                                                                                                                                                                                                                                                                                                                                                                                                                                                                                                                                                                                                                                                                                                                                                                                                                                                                                                                                                                                                                                                                                                                                                                                                                          |                                         | 1000    |
| 2 750          | 2 500            | 208                | 7,80                                                  | 6.25                                                                                                                                                                                                                                                                                                                                                                                                                                                                                                                                                                                                                                                                                                                                                                                                                                                                                                                                                                                                                                                                                                                                                                                                                                                                                                                                                                                                                                                                                                                                                                                                                                                                                                                                                                                                                                                                                                                                                                                                                                                                                                                           | 8.77        | 7,05   | 10,48                  | 8,48  | 11,43                                                                                                                                                                                                                                                                                                                                                                                                                                                                                                                                                                                                                                                                                                                                                                                                                                                                                                                                                                                                                                                                                                                                                                                                                                                                                                                                                                                                                                                                                                                                                                                                                                                                                                                                                                                                                                                                                                                                                                                                                                                                                                                          | 9.27               | 100 V 00  | 10,54                                                                                                                                                                                                                                                                                                                                                                                                                                                                                                                                                                                                                                                                                                                                                                                                                                                                                                                                                                                                                                                                                                                                                                                                                                                                                                                                                                                                                                                                                                                                                                                                                                                                                                                                                                                                                                                                                                                                                                                                                                                                                                                          | # ED (D)                                |         |
| 3 000          | 2750             | 2Ø10               | 10,88                                                 | 8,81                                                                                                                                                                                                                                                                                                                                                                                                                                                                                                                                                                                                                                                                                                                                                                                                                                                                                                                                                                                                                                                                                                                                                                                                                                                                                                                                                                                                                                                                                                                                                                                                                                                                                                                                                                                                                                                                                                                                                                                                                                                                                                                           | 12,29       | 9,99   |                        |       | 15,82                                                                                                                                                                                                                                                                                                                                                                                                                                                                                                                                                                                                                                                                                                                                                                                                                                                                                                                                                                                                                                                                                                                                                                                                                                                                                                                                                                                                                                                                                                                                                                                                                                                                                                                                                                                                                                                                                                                                                                                                                                                                                                                          |                    |                                         | 14,57                                                                                                                                                                                                                                                                                                                                                                                                                                                                                                                                                                                                                                                                                                                                                                                                                                                                                                                                                                                                                                                                                                                                                                                                                                                                                                                                                                                                                                                                                                                                                                                                                                                                                                                                                                                                                                                                                                                                                                                                                                                                                                                          |                                         |         |
| 3 250          | 3 000            | 2010               | 8,76                                                  | 7,05                                                                                                                                                                                                                                                                                                                                                                                                                                                                                                                                                                                                                                                                                                                                                                                                                                                                                                                                                                                                                                                                                                                                                                                                                                                                                                                                                                                                                                                                                                                                                                                                                                                                                                                                                                                                                                                                                                                                                                                                                                                                                                                           | 9.87        | 7,97   | 11,69                  | 9.49  | 12,81                                                                                                                                                                                                                                                                                                                                                                                                                                                                                                                                                                                                                                                                                                                                                                                                                                                                                                                                                                                                                                                                                                                                                                                                                                                                                                                                                                                                                                                                                                                                                                                                                                                                                                                                                                                                                                                                                                                                                                                                                                                                                                                          |                    |                                         | 11,82                                                                                                                                                                                                                                                                                                                                                                                                                                                                                                                                                                                                                                                                                                                                                                                                                                                                                                                                                                                                                                                                                                                                                                                                                                                                                                                                                                                                                                                                                                                                                                                                                                                                                                                                                                                                                                                                                                                                                                                                                                                                                                                          |                                         |         |
| 0 200          | 5 500            | 20.10              | 7,09                                                  | 5,65                                                                                                                                                                                                                                                                                                                                                                                                                                                                                                                                                                                                                                                                                                                                                                                                                                                                                                                                                                                                                                                                                                                                                                                                                                                                                                                                                                                                                                                                                                                                                                                                                                                                                                                                                                                                                                                                                                                                                                                                                                                                                                                           | 7,97        | 6,39   | 9.56                   | 7.71  | 10,45                                                                                                                                                                                                                                                                                                                                                                                                                                                                                                                                                                                                                                                                                                                                                                                                                                                                                                                                                                                                                                                                                                                                                                                                                                                                                                                                                                                                                                                                                                                                                                                                                                                                                                                                                                                                                                                                                                                                                                                                                                                                                                                          | 8,45               | 11,89                                   |                                                                                                                                                                                                                                                                                                                                                                                                                                                                                                                                                                                                                                                                                                                                                                                                                                                                                                                                                                                                                                                                                                                                                                                                                                                                                                                                                                                                                                                                                                                                                                                                                                                                                                                                                                                                                                                                                                                                                                                                                                                                                                                                | THE STATE OF                            | 10      |
| 3 500          | 3 250            | 2Ø10               | 11,69                                                 | 9,49                                                                                                                                                                                                                                                                                                                                                                                                                                                                                                                                                                                                                                                                                                                                                                                                                                                                                                                                                                                                                                                                                                                                                                                                                                                                                                                                                                                                                                                                                                                                                                                                                                                                                                                                                                                                                                                                                                                                                                                                                                                                                                                           | 13,36       | 003000 | 15,61                  | 12,75 | 17,33                                                                                                                                                                                                                                                                                                                                                                                                                                                                                                                                                                                                                                                                                                                                                                                                                                                                                                                                                                                                                                                                                                                                                                                                                                                                                                                                                                                                                                                                                                                                                                                                                                                                                                                                                                                                                                                                                                                                                                                                                                                                                                                          | 14,19              | a portage                               | 15,95                                                                                                                                                                                                                                                                                                                                                                                                                                                                                                                                                                                                                                                                                                                                                                                                                                                                                                                                                                                                                                                                                                                                                                                                                                                                                                                                                                                                                                                                                                                                                                                                                                                                                                                                                                                                                                                                                                                                                                                                                                                                                                                          |                                         | 10000   |
|                |                  |                    | 5,75                                                  | 4,54                                                                                                                                                                                                                                                                                                                                                                                                                                                                                                                                                                                                                                                                                                                                                                                                                                                                                                                                                                                                                                                                                                                                                                                                                                                                                                                                                                                                                                                                                                                                                                                                                                                                                                                                                                                                                                                                                                                                                                                                                                                                                                                           | 6,45        | 5,12   | 7,86                   | 6,30  | 8,56                                                                                                                                                                                                                                                                                                                                                                                                                                                                                                                                                                                                                                                                                                                                                                                                                                                                                                                                                                                                                                                                                                                                                                                                                                                                                                                                                                                                                                                                                                                                                                                                                                                                                                                                                                                                                                                                                                                                                                                                                                                                                                                           | 6,88               | 9,82                                    | 7,93                                                                                                                                                                                                                                                                                                                                                                                                                                                                                                                                                                                                                                                                                                                                                                                                                                                                                                                                                                                                                                                                                                                                                                                                                                                                                                                                                                                                                                                                                                                                                                                                                                                                                                                                                                                                                                                                                                                                                                                                                                                                                                                           | 10,50                                   |         |
| 3 750          | 3 500            | 2Ø10               | III (Shriesian)                                       | CHARLES OF THE PARTY OF THE PAR | September 1 | 8,91   | NAME OF TAXABLE PARTY. | 17    | 14.37                                                                                                                                                                                                                                                                                                                                                                                                                                                                                                                                                                                                                                                                                                                                                                                                                                                                                                                                                                                                                                                                                                                                                                                                                                                                                                                                                                                                                                                                                                                                                                                                                                                                                                                                                                                                                                                                                                                                                                                                                                                                                                                          | THE REAL PROPERTY. | and the same                            | THE REAL PROPERTY.                                                                                                                                                                                                                                                                                                                                                                                                                                                                                                                                                                                                                                                                                                                                                                                                                                                                                                                                                                                                                                                                                                                                                                                                                                                                                                                                                                                                                                                                                                                                                                                                                                                                                                                                                                                                                                                                                                                                                                                                                                                                                                             | -                                       | 8,      |
|                |                  |                    | 9,61                                                  | 7,75                                                                                                                                                                                                                                                                                                                                                                                                                                                                                                                                                                                                                                                                                                                                                                                                                                                                                                                                                                                                                                                                                                                                                                                                                                                                                                                                                                                                                                                                                                                                                                                                                                                                                                                                                                                                                                                                                                                                                                                                                                                                                                                           | 11,00       | 100    | 12,95                  | 10,54 | I Contract                                                                                                                                                                                                                                                                                                                                                                                                                                                                                                                                                                                                                                                                                                                                                                                                                                                                                                                                                                                                                                                                                                                                                                                                                                                                                                                                                                                                                                                                                                                                                                                                                                                                                                                                                                                                                                                                                                                                                                                                                                                                                                                     | 11,72              | 16,19                                   |                                                                                                                                                                                                                                                                                                                                                                                                                                                                                                                                                                                                                                                                                                                                                                                                                                                                                                                                                                                                                                                                                                                                                                                                                                                                                                                                                                                                                                                                                                                                                                                                                                                                                                                                                                                                                                                                                                                                                                                                                                                                                                                                | 17,60                                   |         |
| 4 000          | 3 750            | 2Ø12               | 7,84                                                  | 6,02                                                                                                                                                                                                                                                                                                                                                                                                                                                                                                                                                                                                                                                                                                                                                                                                                                                                                                                                                                                                                                                                                                                                                                                                                                                                                                                                                                                                                                                                                                                                                                                                                                                                                                                                                                                                                                                                                                                                                                                                                                                                                                                           | 8,85        | 7,12   | 10,57                  | 8,55  | 11,58                                                                                                                                                                                                                                                                                                                                                                                                                                                                                                                                                                                                                                                                                                                                                                                                                                                                                                                                                                                                                                                                                                                                                                                                                                                                                                                                                                                                                                                                                                                                                                                                                                                                                                                                                                                                                                                                                                                                                                                                                                                                                                                          | 9,40               | 13,18                                   |                                                                                                                                                                                                                                                                                                                                                                                                                                                                                                                                                                                                                                                                                                                                                                                                                                                                                                                                                                                                                                                                                                                                                                                                                                                                                                                                                                                                                                                                                                                                                                                                                                                                                                                                                                                                                                                                                                                                                                                                                                                                                                                                |                                         | 10      |
|                |                  |                    | 12,78                                                 | 9,27                                                                                                                                                                                                                                                                                                                                                                                                                                                                                                                                                                                                                                                                                                                                                                                                                                                                                                                                                                                                                                                                                                                                                                                                                                                                                                                                                                                                                                                                                                                                                                                                                                                                                                                                                                                                                                                                                                                                                                                                                                                                                                                           | 14,67       | 11,97  | 17,12                  | 14,01 | 19,04                                                                                                                                                                                                                                                                                                                                                                                                                                                                                                                                                                                                                                                                                                                                                                                                                                                                                                                                                                                                                                                                                                                                                                                                                                                                                                                                                                                                                                                                                                                                                                                                                                                                                                                                                                                                                                                                                                                                                                                                                                                                                                                          | 15,61              | 10000000                                | 17,60                                                                                                                                                                                                                                                                                                                                                                                                                                                                                                                                                                                                                                                                                                                                                                                                                                                                                                                                                                                                                                                                                                                                                                                                                                                                                                                                                                                                                                                                                                                                                                                                                                                                                                                                                                                                                                                                                                                                                                                                                                                                                                                          | THE RESERVE                             |         |
| 4 250          | 4 000            | 2012               | 6,57                                                  | 4,70                                                                                                                                                                                                                                                                                                                                                                                                                                                                                                                                                                                                                                                                                                                                                                                                                                                                                                                                                                                                                                                                                                                                                                                                                                                                                                                                                                                                                                                                                                                                                                                                                                                                                                                                                                                                                                                                                                                                                                                                                                                                                                                           | 7,40        | 5,91   | 8,94                   | 7,20  | 9,78                                                                                                                                                                                                                                                                                                                                                                                                                                                                                                                                                                                                                                                                                                                                                                                                                                                                                                                                                                                                                                                                                                                                                                                                                                                                                                                                                                                                                                                                                                                                                                                                                                                                                                                                                                                                                                                                                                                                                                                                                                                                                                                           | 7,90               |                                         |                                                                                                                                                                                                                                                                                                                                                                                                                                                                                                                                                                                                                                                                                                                                                                                                                                                                                                                                                                                                                                                                                                                                                                                                                                                                                                                                                                                                                                                                                                                                                                                                                                                                                                                                                                                                                                                                                                                                                                                                                                                                                                                                | 12,04                                   | 9,      |
|                |                  |                    | 10,81                                                 | 7,32                                                                                                                                                                                                                                                                                                                                                                                                                                                                                                                                                                                                                                                                                                                                                                                                                                                                                                                                                                                                                                                                                                                                                                                                                                                                                                                                                                                                                                                                                                                                                                                                                                                                                                                                                                                                                                                                                                                                                                                                                                                                                                                           | 12,43       | 9,82   | 14,60                  | 11,91 | 16,23                                                                                                                                                                                                                                                                                                                                                                                                                                                                                                                                                                                                                                                                                                                                                                                                                                                                                                                                                                                                                                                                                                                                                                                                                                                                                                                                                                                                                                                                                                                                                                                                                                                                                                                                                                                                                                                                                                                                                                                                                                                                                                                          | 13,27              |                                         | 15,19                                                                                                                                                                                                                                                                                                                                                                                                                                                                                                                                                                                                                                                                                                                                                                                                                                                                                                                                                                                                                                                                                                                                                                                                                                                                                                                                                                                                                                                                                                                                                                                                                                                                                                                                                                                                                                                                                                                                                                                                                                                                                                                          |                                         |         |
| 4 500          | 4 250            | 4 250 2012 + 06    | 6,66                                                  | 4,12                                                                                                                                                                                                                                                                                                                                                                                                                                                                                                                                                                                                                                                                                                                                                                                                                                                                                                                                                                                                                                                                                                                                                                                                                                                                                                                                                                                                                                                                                                                                                                                                                                                                                                                                                                                                                                                                                                                                                                                                                                                                                                                           | 7,50        | 5,46   | 9,09                   | 7,32  | 9,94                                                                                                                                                                                                                                                                                                                                                                                                                                                                                                                                                                                                                                                                                                                                                                                                                                                                                                                                                                                                                                                                                                                                                                                                                                                                                                                                                                                                                                                                                                                                                                                                                                                                                                                                                                                                                                                                                                                                                                                                                                                                                                                           | 8,03               | 11,35                                   | -                                                                                                                                                                                                                                                                                                                                                                                                                                                                                                                                                                                                                                                                                                                                                                                                                                                                                                                                                                                                                                                                                                                                                                                                                                                                                                                                                                                                                                                                                                                                                                                                                                                                                                                                                                                                                                                                                                                                                                                                                                                                                                                              | 11,99                                   | 9,      |
|                |                  |                    | 10,95                                                 | 6,42                                                                                                                                                                                                                                                                                                                                                                                                                                                                                                                                                                                                                                                                                                                                                                                                                                                                                                                                                                                                                                                                                                                                                                                                                                                                                                                                                                                                                                                                                                                                                                                                                                                                                                                                                                                                                                                                                                                                                                                                                                                                                                                           | 12,57       | 8,69   | 14,76                  | 11,81 | 16,41                                                                                                                                                                                                                                                                                                                                                                                                                                                                                                                                                                                                                                                                                                                                                                                                                                                                                                                                                                                                                                                                                                                                                                                                                                                                                                                                                                                                                                                                                                                                                                                                                                                                                                                                                                                                                                                                                                                                                                                                                                                                                                                          | 13,42              | 18,46                                   | 15,13                                                                                                                                                                                                                                                                                                                                                                                                                                                                                                                                                                                                                                                                                                                                                                                                                                                                                                                                                                                                                                                                                                                                                                                                                                                                                                                                                                                                                                                                                                                                                                                                                                                                                                                                                                                                                                                                                                                                                                                                                                                                                                                          | 20,00                                   | 16      |
| 4 750          | 4 500            | 2012+08            | 6,25                                                  | 3,50                                                                                                                                                                                                                                                                                                                                                                                                                                                                                                                                                                                                                                                                                                                                                                                                                                                                                                                                                                                                                                                                                                                                                                                                                                                                                                                                                                                                                                                                                                                                                                                                                                                                                                                                                                                                                                                                                                                                                                                                                                                                                                                           | 7,14        | 4,67   | 8,78                   | 6,70  | 9,64                                                                                                                                                                                                                                                                                                                                                                                                                                                                                                                                                                                                                                                                                                                                                                                                                                                                                                                                                                                                                                                                                                                                                                                                                                                                                                                                                                                                                                                                                                                                                                                                                                                                                                                                                                                                                                                                                                                                                                                                                                                                                                                           | 7,78               | 10,85                                   | 8,79                                                                                                                                                                                                                                                                                                                                                                                                                                                                                                                                                                                                                                                                                                                                                                                                                                                                                                                                                                                                                                                                                                                                                                                                                                                                                                                                                                                                                                                                                                                                                                                                                                                                                                                                                                                                                                                                                                                                                                                                                                                                                                                           | 11,22                                   | 9,      |
|                | 4 000 2012 400   |                    | 10,56                                                 | 5,47                                                                                                                                                                                                                                                                                                                                                                                                                                                                                                                                                                                                                                                                                                                                                                                                                                                                                                                                                                                                                                                                                                                                                                                                                                                                                                                                                                                                                                                                                                                                                                                                                                                                                                                                                                                                                                                                                                                                                                                                                                                                                                                           | 12,15       | 7,49   | 14,29                  | 10,32 | 15,90                                                                                                                                                                                                                                                                                                                                                                                                                                                                                                                                                                                                                                                                                                                                                                                                                                                                                                                                                                                                                                                                                                                                                                                                                                                                                                                                                                                                                                                                                                                                                                                                                                                                                                                                                                                                                                                                                                                                                                                                                                                                                                                          | 13,00              | 17,92                                   | 14,68                                                                                                                                                                                                                                                                                                                                                                                                                                                                                                                                                                                                                                                                                                                                                                                                                                                                                                                                                                                                                                                                                                                                                                                                                                                                                                                                                                                                                                                                                                                                                                                                                                                                                                                                                                                                                                                                                                                                                                                                                                                                                                                          | 19,52                                   | 16      |
| 5 000          | 4 750            | 4750 2012 + 010    | 5,67                                                  | 3,01                                                                                                                                                                                                                                                                                                                                                                                                                                                                                                                                                                                                                                                                                                                                                                                                                                                                                                                                                                                                                                                                                                                                                                                                                                                                                                                                                                                                                                                                                                                                                                                                                                                                                                                                                                                                                                                                                                                                                                                                                                                                                                                           | 6,45        | 4,06   | 8,00                   | 5,95  | 8,88                                                                                                                                                                                                                                                                                                                                                                                                                                                                                                                                                                                                                                                                                                                                                                                                                                                                                                                                                                                                                                                                                                                                                                                                                                                                                                                                                                                                                                                                                                                                                                                                                                                                                                                                                                                                                                                                                                                                                                                                                                                                                                                           | 7,15               | 10,15                                   | 8,20                                                                                                                                                                                                                                                                                                                                                                                                                                                                                                                                                                                                                                                                                                                                                                                                                                                                                                                                                                                                                                                                                                                                                                                                                                                                                                                                                                                                                                                                                                                                                                                                                                                                                                                                                                                                                                                                                                                                                                                                                                                                                                                           | 10,46                                   | 8,      |
|                | 4750 2012 + 1010 | 2012 1010          | 10,47                                                 | 4,73                                                                                                                                                                                                                                                                                                                                                                                                                                                                                                                                                                                                                                                                                                                                                                                                                                                                                                                                                                                                                                                                                                                                                                                                                                                                                                                                                                                                                                                                                                                                                                                                                                                                                                                                                                                                                                                                                                                                                                                                                                                                                                                           | 12,04       | 6,55   | 14,20                  | 9,17  | 15,80                                                                                                                                                                                                                                                                                                                                                                                                                                                                                                                                                                                                                                                                                                                                                                                                                                                                                                                                                                                                                                                                                                                                                                                                                                                                                                                                                                                                                                                                                                                                                                                                                                                                                                                                                                                                                                                                                                                                                                                                                                                                                                                          | 11,60              | 17,81                                   | 14,59                                                                                                                                                                                                                                                                                                                                                                                                                                                                                                                                                                                                                                                                                                                                                                                                                                                                                                                                                                                                                                                                                                                                                                                                                                                                                                                                                                                                                                                                                                                                                                                                                                                                                                                                                                                                                                                                                                                                                                                                                                                                                                                          | 19,44                                   | 15      |
| 5 250          | 5 000            | 5 000 2012 +012    | 5,14                                                  | 2,63                                                                                                                                                                                                                                                                                                                                                                                                                                                                                                                                                                                                                                                                                                                                                                                                                                                                                                                                                                                                                                                                                                                                                                                                                                                                                                                                                                                                                                                                                                                                                                                                                                                                                                                                                                                                                                                                                                                                                                                                                                                                                                                           | 5,84        | 3,58   | 7,30                   | 5,37  | 8,08                                                                                                                                                                                                                                                                                                                                                                                                                                                                                                                                                                                                                                                                                                                                                                                                                                                                                                                                                                                                                                                                                                                                                                                                                                                                                                                                                                                                                                                                                                                                                                                                                                                                                                                                                                                                                                                                                                                                                                                                                                                                                                                           | 6,48               | 9,43                                    | 7,60                                                                                                                                                                                                                                                                                                                                                                                                                                                                                                                                                                                                                                                                                                                                                                                                                                                                                                                                                                                                                                                                                                                                                                                                                                                                                                                                                                                                                                                                                                                                                                                                                                                                                                                                                                                                                                                                                                                                                                                                                                                                                                                           | 9,69                                    | 7,      |
| 0.200          | 5 500            | 2012 7012          | 9,59                                                  | 4,14                                                                                                                                                                                                                                                                                                                                                                                                                                                                                                                                                                                                                                                                                                                                                                                                                                                                                                                                                                                                                                                                                                                                                                                                                                                                                                                                                                                                                                                                                                                                                                                                                                                                                                                                                                                                                                                                                                                                                                                                                                                                                                                           | 13,30       | 5,81   | 13,34                  | 8,25  | 15,06                                                                                                                                                                                                                                                                                                                                                                                                                                                                                                                                                                                                                                                                                                                                                                                                                                                                                                                                                                                                                                                                                                                                                                                                                                                                                                                                                                                                                                                                                                                                                                                                                                                                                                                                                                                                                                                                                                                                                                                                                                                                                                                          | 10,50              | 17,23                                   | 13,34                                                                                                                                                                                                                                                                                                                                                                                                                                                                                                                                                                                                                                                                                                                                                                                                                                                                                                                                                                                                                                                                                                                                                                                                                                                                                                                                                                                                                                                                                                                                                                                                                                                                                                                                                                                                                                                                                                                                                                                                                                                                                                                          | 18,68                                   | 15      |
| 5 500          | 5 250            | 2012+012           | 4,72                                                  | 2,00                                                                                                                                                                                                                                                                                                                                                                                                                                                                                                                                                                                                                                                                                                                                                                                                                                                                                                                                                                                                                                                                                                                                                                                                                                                                                                                                                                                                                                                                                                                                                                                                                                                                                                                                                                                                                                                                                                                                                                                                                                                                                                                           | 5,35        | 2,78   | 6,73                   | 4,37  | 7,44                                                                                                                                                                                                                                                                                                                                                                                                                                                                                                                                                                                                                                                                                                                                                                                                                                                                                                                                                                                                                                                                                                                                                                                                                                                                                                                                                                                                                                                                                                                                                                                                                                                                                                                                                                                                                                                                                                                                                                                                                                                                                                                           | 5,46               | 8,72                                    | 7,01                                                                                                                                                                                                                                                                                                                                                                                                                                                                                                                                                                                                                                                                                                                                                                                                                                                                                                                                                                                                                                                                                                                                                                                                                                                                                                                                                                                                                                                                                                                                                                                                                                                                                                                                                                                                                                                                                                                                                                                                                                                                                                                           | 8,96                                    | 7,      |
| 0 000          | 5 250            | 2012 +012          | 8,89                                                  | 3,23                                                                                                                                                                                                                                                                                                                                                                                                                                                                                                                                                                                                                                                                                                                                                                                                                                                                                                                                                                                                                                                                                                                                                                                                                                                                                                                                                                                                                                                                                                                                                                                                                                                                                                                                                                                                                                                                                                                                                                                                                                                                                                                           | 12,35       | 4,64   | 12,39                  | 6,79  | 13,97                                                                                                                                                                                                                                                                                                                                                                                                                                                                                                                                                                                                                                                                                                                                                                                                                                                                                                                                                                                                                                                                                                                                                                                                                                                                                                                                                                                                                                                                                                                                                                                                                                                                                                                                                                                                                                                                                                                                                                                                                                                                                                                          | 8,70               | 15,94                                   | 11,19                                                                                                                                                                                                                                                                                                                                                                                                                                                                                                                                                                                                                                                                                                                                                                                                                                                                                                                                                                                                                                                                                                                                                                                                                                                                                                                                                                                                                                                                                                                                                                                                                                                                                                                                                                                                                                                                                                                                                                                                                                                                                                                          | 17,41                                   | 13      |
| E 7E0          | E E00            | 2012 012           |                                                       |                                                                                                                                                                                                                                                                                                                                                                                                                                                                                                                                                                                                                                                                                                                                                                                                                                                                                                                                                                                                                                                                                                                                                                                                                                                                                                                                                                                                                                                                                                                                                                                                                                                                                                                                                                                                                                                                                                                                                                                                                                                                                                                                | 4,91        | 2,11   | 6,22                   | 3,54  | 6,86                                                                                                                                                                                                                                                                                                                                                                                                                                                                                                                                                                                                                                                                                                                                                                                                                                                                                                                                                                                                                                                                                                                                                                                                                                                                                                                                                                                                                                                                                                                                                                                                                                                                                                                                                                                                                                                                                                                                                                                                                                                                                                                           | 4,45               | 8,07                                    | 5,99                                                                                                                                                                                                                                                                                                                                                                                                                                                                                                                                                                                                                                                                                                                                                                                                                                                                                                                                                                                                                                                                                                                                                                                                                                                                                                                                                                                                                                                                                                                                                                                                                                                                                                                                                                                                                                                                                                                                                                                                                                                                                                                           | 8,31                                    | 6,      |
| 5 750          | 5 500            | 2012+012           | 8,09                                                  | 2,46                                                                                                                                                                                                                                                                                                                                                                                                                                                                                                                                                                                                                                                                                                                                                                                                                                                                                                                                                                                                                                                                                                                                                                                                                                                                                                                                                                                                                                                                                                                                                                                                                                                                                                                                                                                                                                                                                                                                                                                                                                                                                                                           | 11,12       | 3,65   | 11,16                  | 5,56  | 12,47                                                                                                                                                                                                                                                                                                                                                                                                                                                                                                                                                                                                                                                                                                                                                                                                                                                                                                                                                                                                                                                                                                                                                                                                                                                                                                                                                                                                                                                                                                                                                                                                                                                                                                                                                                                                                                                                                                                                                                                                                                                                                                                          | 7,19               | 14,13                                   | 9,38                                                                                                                                                                                                                                                                                                                                                                                                                                                                                                                                                                                                                                                                                                                                                                                                                                                                                                                                                                                                                                                                                                                                                                                                                                                                                                                                                                                                                                                                                                                                                                                                                                                                                                                                                                                                                                                                                                                                                                                                                                                                                                                           | 15,42                                   | 11      |
|                |                  |                    |                                                       |                                                                                                                                                                                                                                                                                                                                                                                                                                                                                                                                                                                                                                                                                                                                                                                                                                                                                                                                                                                                                                                                                                                                                                                                                                                                                                                                                                                                                                                                                                                                                                                                                                                                                                                                                                                                                                                                                                                                                                                                                                                                                                                                | 4,45        | 1,86   | 5,70                   | 3,24  | 6,27                                                                                                                                                                                                                                                                                                                                                                                                                                                                                                                                                                                                                                                                                                                                                                                                                                                                                                                                                                                                                                                                                                                                                                                                                                                                                                                                                                                                                                                                                                                                                                                                                                                                                                                                                                                                                                                                                                                                                                                                                                                                                                                           | 4,08               | 7,41                                    | 5,56                                                                                                                                                                                                                                                                                                                                                                                                                                                                                                                                                                                                                                                                                                                                                                                                                                                                                                                                                                                                                                                                                                                                                                                                                                                                                                                                                                                                                                                                                                                                                                                                                                                                                                                                                                                                                                                                                                                                                                                                                                                                                                                           | 7,72                                    | 6,      |
| 6 000          | 5 / 50           | 2012+014           | 7,54                                                  | 2,13                                                                                                                                                                                                                                                                                                                                                                                                                                                                                                                                                                                                                                                                                                                                                                                                                                                                                                                                                                                                                                                                                                                                                                                                                                                                                                                                                                                                                                                                                                                                                                                                                                                                                                                                                                                                                                                                                                                                                                                                                                                                                                                           | 8,77        | 3,25   | 10,61                  | 5,06  | 11,94                                                                                                                                                                                                                                                                                                                                                                                                                                                                                                                                                                                                                                                                                                                                                                                                                                                                                                                                                                                                                                                                                                                                                                                                                                                                                                                                                                                                                                                                                                                                                                                                                                                                                                                                                                                                                                                                                                                                                                                                                                                                                                                          | 6,61               | 13,74                                   | 8,68                                                                                                                                                                                                                                                                                                                                                                                                                                                                                                                                                                                                                                                                                                                                                                                                                                                                                                                                                                                                                                                                                                                                                                                                                                                                                                                                                                                                                                                                                                                                                                                                                                                                                                                                                                                                                                                                                                                                                                                                                                                                                                                           | 15,18                                   | 10      |
|                |                  |                    |                                                       |                                                                                                                                                                                                                                                                                                                                                                                                                                                                                                                                                                                                                                                                                                                                                                                                                                                                                                                                                                                                                                                                                                                                                                                                                                                                                                                                                                                                                                                                                                                                                                                                                                                                                                                                                                                                                                                                                                                                                                                                                                                                                                                                |             |        | 5,29                   | 2,59  | 5,80                                                                                                                                                                                                                                                                                                                                                                                                                                                                                                                                                                                                                                                                                                                                                                                                                                                                                                                                                                                                                                                                                                                                                                                                                                                                                                                                                                                                                                                                                                                                                                                                                                                                                                                                                                                                                                                                                                                                                                                                                                                                                                                           | 3,29               | 6,88                                    | 4,61                                                                                                                                                                                                                                                                                                                                                                                                                                                                                                                                                                                                                                                                                                                                                                                                                                                                                                                                                                                                                                                                                                                                                                                                                                                                                                                                                                                                                                                                                                                                                                                                                                                                                                                                                                                                                                                                                                                                                                                                                                                                                                                           | 7,18                                    | 5,      |
| 6 250          | 6 000            | 2012+014           | 7,03                                                  | 1,54                                                                                                                                                                                                                                                                                                                                                                                                                                                                                                                                                                                                                                                                                                                                                                                                                                                                                                                                                                                                                                                                                                                                                                                                                                                                                                                                                                                                                                                                                                                                                                                                                                                                                                                                                                                                                                                                                                                                                                                                                                                                                                                           | 8,18        | 2,49   | 9,93                   | 4,11  | 11,16                                                                                                                                                                                                                                                                                                                                                                                                                                                                                                                                                                                                                                                                                                                                                                                                                                                                                                                                                                                                                                                                                                                                                                                                                                                                                                                                                                                                                                                                                                                                                                                                                                                                                                                                                                                                                                                                                                                                                                                                                                                                                                                          | 5,45               | 12,86                                   | 7,28                                                                                                                                                                                                                                                                                                                                                                                                                                                                                                                                                                                                                                                                                                                                                                                                                                                                                                                                                                                                                                                                                                                                                                                                                                                                                                                                                                                                                                                                                                                                                                                                                                                                                                                                                                                                                                                                                                                                                                                                                                                                                                                           | 14,18                                   | 9,      |
|                |                  |                    |                                                       |                                                                                                                                                                                                                                                                                                                                                                                                                                                                                                                                                                                                                                                                                                                                                                                                                                                                                                                                                                                                                                                                                                                                                                                                                                                                                                                                                                                                                                                                                                                                                                                                                                                                                                                                                                                                                                                                                                                                                                                                                                                                                                                                |             |        |                        |       | 6.02                                                                                                                                                                                                                                                                                                                                                                                                                                                                                                                                                                                                                                                                                                                                                                                                                                                                                                                                                                                                                                                                                                                                                                                                                                                                                                                                                                                                                                                                                                                                                                                                                                                                                                                                                                                                                                                                                                                                                                                                                                                                                                                           | 2,61               | 7,05                                    | 3,79                                                                                                                                                                                                                                                                                                                                                                                                                                                                                                                                                                                                                                                                                                                                                                                                                                                                                                                                                                                                                                                                                                                                                                                                                                                                                                                                                                                                                                                                                                                                                                                                                                                                                                                                                                                                                                                                                                                                                                                                                                                                                                                           | 7,56                                    | 4.      |
| 6 500          | 6 250            | 2012+014           |                                                       |                                                                                                                                                                                                                                                                                                                                                                                                                                                                                                                                                                                                                                                                                                                                                                                                                                                                                                                                                                                                                                                                                                                                                                                                                                                                                                                                                                                                                                                                                                                                                                                                                                                                                                                                                                                                                                                                                                                                                                                                                                                                                                                                |             |        |                        |       | DECEMBER OF THE PARTY OF THE PA | and the same       |                                         | 6,08                                                                                                                                                                                                                                                                                                                                                                                                                                                                                                                                                                                                                                                                                                                                                                                                                                                                                                                                                                                                                                                                                                                                                                                                                                                                                                                                                                                                                                                                                                                                                                                                                                                                                                                                                                                                                                                                                                                                                                                                                                                                                                                           | and of the latest of                    | -       |
|                |                  |                    |                                                       |                                                                                                                                                                                                                                                                                                                                                                                                                                                                                                                                                                                                                                                                                                                                                                                                                                                                                                                                                                                                                                                                                                                                                                                                                                                                                                                                                                                                                                                                                                                                                                                                                                                                                                                                                                                                                                                                                                                                                                                                                                                                                                                                |             |        |                        |       | II PARTONIC                                                                                                                                                                                                                                                                                                                                                                                                                                                                                                                                                                                                                                                                                                                                                                                                                                                                                                                                                                                                                                                                                                                                                                                                                                                                                                                                                                                                                                                                                                                                                                                                                                                                                                                                                                                                                                                                                                                                                                                                                                                                                                                    | 2.41               | LIST STORY                              | MISSESSEE STATE                                                                                                                                                                                                                                                                                                                                                                                                                                                                                                                                                                                                                                                                                                                                                                                                                                                                                                                                                                                                                                                                                                                                                                                                                                                                                                                                                                                                                                                                                                                                                                                                                                                                                                                                                                                                                                                                                                                                                                                                                                                                                                                | 7,34                                    |         |
| 6 750          | 6 500            | 2012+016           |                                                       |                                                                                                                                                                                                                                                                                                                                                                                                                                                                                                                                                                                                                                                                                                                                                                                                                                                                                                                                                                                                                                                                                                                                                                                                                                                                                                                                                                                                                                                                                                                                                                                                                                                                                                                                                                                                                                                                                                                                                                                                                                                                                                                                |             |        |                        |       | 2000000                                                                                                                                                                                                                                                                                                                                                                                                                                                                                                                                                                                                                                                                                                                                                                                                                                                                                                                                                                                                                                                                                                                                                                                                                                                                                                                                                                                                                                                                                                                                                                                                                                                                                                                                                                                                                                                                                                                                                                                                                                                                                                                        | 1000               | Total Control                           | 5,67                                                                                                                                                                                                                                                                                                                                                                                                                                                                                                                                                                                                                                                                                                                                                                                                                                                                                                                                                                                                                                                                                                                                                                                                                                                                                                                                                                                                                                                                                                                                                                                                                                                                                                                                                                                                                                                                                                                                                                                                                                                                                                                           |                                         |         |
|                |                  |                    |                                                       |                                                                                                                                                                                                                                                                                                                                                                                                                                                                                                                                                                                                                                                                                                                                                                                                                                                                                                                                                                                                                                                                                                                                                                                                                                                                                                                                                                                                                                                                                                                                                                                                                                                                                                                                                                                                                                                                                                                                                                                                                                                                                                                                |             |        |                        |       |                                                                                                                                                                                                                                                                                                                                                                                                                                                                                                                                                                                                                                                                                                                                                                                                                                                                                                                                                                                                                                                                                                                                                                                                                                                                                                                                                                                                                                                                                                                                                                                                                                                                                                                                                                                                                                                                                                                                                                                                                                                                                                                                | 2,24               |                                         |                                                                                                                                                                                                                                                                                                                                                                                                                                                                                                                                                                                                                                                                                                                                                                                                                                                                                                                                                                                                                                                                                                                                                                                                                                                                                                                                                                                                                                                                                                                                                                                                                                                                                                                                                                                                                                                                                                                                                                                                                                                                                                                                | 6,87                                    | -       |
| 7 000          | 6750             | 2012+018           |                                                       |                                                                                                                                                                                                                                                                                                                                                                                                                                                                                                                                                                                                                                                                                                                                                                                                                                                                                                                                                                                                                                                                                                                                                                                                                                                                                                                                                                                                                                                                                                                                                                                                                                                                                                                                                                                                                                                                                                                                                                                                                                                                                                                                |             |        |                        |       | -                                                                                                                                                                                                                                                                                                                                                                                                                                                                                                                                                                                                                                                                                                                                                                                                                                                                                                                                                                                                                                                                                                                                                                                                                                                                                                                                                                                                                                                                                                                                                                                                                                                                                                                                                                                                                                                                                                                                                                                                                                                                                                                              | 3,80               | 200000000000000000000000000000000000000 | The second second                                                                                                                                                                                                                                                                                                                                                                                                                                                                                                                                                                                                                                                                                                                                                                                                                                                                                                                                                                                                                                                                                                                                                                                                                                                                                                                                                                                                                                                                                                                                                                                                                                                                                                                                                                                                                                                                                                                                                                                                                                                                                                              | 12,73                                   |         |
|                |                  |                    |                                                       |                                                                                                                                                                                                                                                                                                                                                                                                                                                                                                                                                                                                                                                                                                                                                                                                                                                                                                                                                                                                                                                                                                                                                                                                                                                                                                                                                                                                                                                                                                                                                                                                                                                                                                                                                                                                                                                                                                                                                                                                                                                                                                                                |             |        |                        |       | 11,00                                                                                                                                                                                                                                                                                                                                                                                                                                                                                                                                                                                                                                                                                                                                                                                                                                                                                                                                                                                                                                                                                                                                                                                                                                                                                                                                                                                                                                                                                                                                                                                                                                                                                                                                                                                                                                                                                                                                                                                                                                                                                                                          | 0,00               |                                         |                                                                                                                                                                                                                                                                                                                                                                                                                                                                                                                                                                                                                                                                                                                                                                                                                                                                                                                                                                                                                                                                                                                                                                                                                                                                                                                                                                                                                                                                                                                                                                                                                                                                                                                                                                                                                                                                                                                                                                                                                                                                                                                                |                                         |         |
| 7 250          | 7 000            | 2012+018           |                                                       |                                                                                                                                                                                                                                                                                                                                                                                                                                                                                                                                                                                                                                                                                                                                                                                                                                                                                                                                                                                                                                                                                                                                                                                                                                                                                                                                                                                                                                                                                                                                                                                                                                                                                                                                                                                                                                                                                                                                                                                                                                                                                                                                |             |        |                        |       | 10.24                                                                                                                                                                                                                                                                                                                                                                                                                                                                                                                                                                                                                                                                                                                                                                                                                                                                                                                                                                                                                                                                                                                                                                                                                                                                                                                                                                                                                                                                                                                                                                                                                                                                                                                                                                                                                                                                                                                                                                                                                                                                                                                          | 3.05               | 6,39                                    | 200                                                                                                                                                                                                                                                                                                                                                                                                                                                                                                                                                                                                                                                                                                                                                                                                                                                                                                                                                                                                                                                                                                                                                                                                                                                                                                                                                                                                                                                                                                                                                                                                                                                                                                                                                                                                                                                                                                                                                                                                                                                                                                                            | 6,45                                    |         |
|                |                  |                    |                                                       |                                                                                                                                                                                                                                                                                                                                                                                                                                                                                                                                                                                                                                                                                                                                                                                                                                                                                                                                                                                                                                                                                                                                                                                                                                                                                                                                                                                                                                                                                                                                                                                                                                                                                                                                                                                                                                                                                                                                                                                                                                                                                                                                |             |        |                        |       | 10,24                                                                                                                                                                                                                                                                                                                                                                                                                                                                                                                                                                                                                                                                                                                                                                                                                                                                                                                                                                                                                                                                                                                                                                                                                                                                                                                                                                                                                                                                                                                                                                                                                                                                                                                                                                                                                                                                                                                                                                                                                                                                                                                          | 3,05               | all residences                          | The state of the s | 12,03                                   | _7      |
| 7 500          | 7 250            | 2012+018           |                                                       |                                                                                                                                                                                                                                                                                                                                                                                                                                                                                                                                                                                                                                                                                                                                                                                                                                                                                                                                                                                                                                                                                                                                                                                                                                                                                                                                                                                                                                                                                                                                                                                                                                                                                                                                                                                                                                                                                                                                                                                                                                                                                                                                |             |        |                        |       | 0.04                                                                                                                                                                                                                                                                                                                                                                                                                                                                                                                                                                                                                                                                                                                                                                                                                                                                                                                                                                                                                                                                                                                                                                                                                                                                                                                                                                                                                                                                                                                                                                                                                                                                                                                                                                                                                                                                                                                                                                                                                                                                                                                           | 0.40               | 6,03                                    |                                                                                                                                                                                                                                                                                                                                                                                                                                                                                                                                                                                                                                                                                                                                                                                                                                                                                                                                                                                                                                                                                                                                                                                                                                                                                                                                                                                                                                                                                                                                                                                                                                                                                                                                                                                                                                                                                                                                                                                                                                                                                                                                | 6,06                                    |         |
|                |                  |                    |                                                       |                                                                                                                                                                                                                                                                                                                                                                                                                                                                                                                                                                                                                                                                                                                                                                                                                                                                                                                                                                                                                                                                                                                                                                                                                                                                                                                                                                                                                                                                                                                                                                                                                                                                                                                                                                                                                                                                                                                                                                                                                                                                                                                                |             |        |                        |       | 9,24                                                                                                                                                                                                                                                                                                                                                                                                                                                                                                                                                                                                                                                                                                                                                                                                                                                                                                                                                                                                                                                                                                                                                                                                                                                                                                                                                                                                                                                                                                                                                                                                                                                                                                                                                                                                                                                                                                                                                                                                                                                                                                                           | 2,40               |                                         | 3,64                                                                                                                                                                                                                                                                                                                                                                                                                                                                                                                                                                                                                                                                                                                                                                                                                                                                                                                                                                                                                                                                                                                                                                                                                                                                                                                                                                                                                                                                                                                                                                                                                                                                                                                                                                                                                                                                                                                                                                                                                                                                                                                           |                                         |         |
| 7 750          | 7 500            | 2012+020           |                                                       |                                                                                                                                                                                                                                                                                                                                                                                                                                                                                                                                                                                                                                                                                                                                                                                                                                                                                                                                                                                                                                                                                                                                                                                                                                                                                                                                                                                                                                                                                                                                                                                                                                                                                                                                                                                                                                                                                                                                                                                                                                                                                                                                |             |        |                        |       |                                                                                                                                                                                                                                                                                                                                                                                                                                                                                                                                                                                                                                                                                                                                                                                                                                                                                                                                                                                                                                                                                                                                                                                                                                                                                                                                                                                                                                                                                                                                                                                                                                                                                                                                                                                                                                                                                                                                                                                                                                                                                                                                |                    | 5,67                                    |                                                                                                                                                                                                                                                                                                                                                                                                                                                                                                                                                                                                                                                                                                                                                                                                                                                                                                                                                                                                                                                                                                                                                                                                                                                                                                                                                                                                                                                                                                                                                                                                                                                                                                                                                                                                                                                                                                                                                                                                                                                                                                                                | 5,68                                    |         |
|                |                  |                    |                                                       |                                                                                                                                                                                                                                                                                                                                                                                                                                                                                                                                                                                                                                                                                                                                                                                                                                                                                                                                                                                                                                                                                                                                                                                                                                                                                                                                                                                                                                                                                                                                                                                                                                                                                                                                                                                                                                                                                                                                                                                                                                                                                                                                |             |        |                        |       | 9,52                                                                                                                                                                                                                                                                                                                                                                                                                                                                                                                                                                                                                                                                                                                                                                                                                                                                                                                                                                                                                                                                                                                                                                                                                                                                                                                                                                                                                                                                                                                                                                                                                                                                                                                                                                                                                                                                                                                                                                                                                                                                                                                           | 2,21               | 10,36                                   | 3,41                                                                                                                                                                                                                                                                                                                                                                                                                                                                                                                                                                                                                                                                                                                                                                                                                                                                                                                                                                                                                                                                                                                                                                                                                                                                                                                                                                                                                                                                                                                                                                                                                                                                                                                                                                                                                                                                                                                                                                                                                                                                                                                           | USE/SUIDE                               | 10000   |
| 8 000          | 7 750            | 2012+020           |                                                       |                                                                                                                                                                                                                                                                                                                                                                                                                                                                                                                                                                                                                                                                                                                                                                                                                                                                                                                                                                                                                                                                                                                                                                                                                                                                                                                                                                                                                                                                                                                                                                                                                                                                                                                                                                                                                                                                                                                                                                                                                                                                                                                                |             |        |                        |       |                                                                                                                                                                                                                                                                                                                                                                                                                                                                                                                                                                                                                                                                                                                                                                                                                                                                                                                                                                                                                                                                                                                                                                                                                                                                                                                                                                                                                                                                                                                                                                                                                                                                                                                                                                                                                                                                                                                                                                                                                                                                                                                                |                    |                                         |                                                                                                                                                                                                                                                                                                                                                                                                                                                                                                                                                                                                                                                                                                                                                                                                                                                                                                                                                                                                                                                                                                                                                                                                                                                                                                                                                                                                                                                                                                                                                                                                                                                                                                                                                                                                                                                                                                                                                                                                                                                                                                                                | 5,34                                    |         |
|                |                  |                    |                                                       |                                                                                                                                                                                                                                                                                                                                                                                                                                                                                                                                                                                                                                                                                                                                                                                                                                                                                                                                                                                                                                                                                                                                                                                                                                                                                                                                                                                                                                                                                                                                                                                                                                                                                                                                                                                                                                                                                                                                                                                                                                                                                                                                |             |        |                        |       |                                                                                                                                                                                                                                                                                                                                                                                                                                                                                                                                                                                                                                                                                                                                                                                                                                                                                                                                                                                                                                                                                                                                                                                                                                                                                                                                                                                                                                                                                                                                                                                                                                                                                                                                                                                                                                                                                                                                                                                                                                                                                                                                |                    | 9,84                                    | 2,75                                                                                                                                                                                                                                                                                                                                                                                                                                                                                                                                                                                                                                                                                                                                                                                                                                                                                                                                                                                                                                                                                                                                                                                                                                                                                                                                                                                                                                                                                                                                                                                                                                                                                                                                                                                                                                                                                                                                                                                                                                                                                                                           | 10,21                                   | 3,      |
| 8 250          | 8 000            | 2012+020           |                                                       |                                                                                                                                                                                                                                                                                                                                                                                                                                                                                                                                                                                                                                                                                                                                                                                                                                                                                                                                                                                                                                                                                                                                                                                                                                                                                                                                                                                                                                                                                                                                                                                                                                                                                                                                                                                                                                                                                                                                                                                                                                                                                                                                |             |        |                        |       |                                                                                                                                                                                                                                                                                                                                                                                                                                                                                                                                                                                                                                                                                                                                                                                                                                                                                                                                                                                                                                                                                                                                                                                                                                                                                                                                                                                                                                                                                                                                                                                                                                                                                                                                                                                                                                                                                                                                                                                                                                                                                                                                |                    |                                         |                                                                                                                                                                                                                                                                                                                                                                                                                                                                                                                                                                                                                                                                                                                                                                                                                                                                                                                                                                                                                                                                                                                                                                                                                                                                                                                                                                                                                                                                                                                                                                                                                                                                                                                                                                                                                                                                                                                                                                                                                                                                                                                                | 5,03                                    | 1,      |
| 2 200          | 0 000            | 2012 7020          |                                                       |                                                                                                                                                                                                                                                                                                                                                                                                                                                                                                                                                                                                                                                                                                                                                                                                                                                                                                                                                                                                                                                                                                                                                                                                                                                                                                                                                                                                                                                                                                                                                                                                                                                                                                                                                                                                                                                                                                                                                                                                                                                                                                                                |             |        |                        |       |                                                                                                                                                                                                                                                                                                                                                                                                                                                                                                                                                                                                                                                                                                                                                                                                                                                                                                                                                                                                                                                                                                                                                                                                                                                                                                                                                                                                                                                                                                                                                                                                                                                                                                                                                                                                                                                                                                                                                                                                                                                                                                                                |                    | 9,35                                    | 2,17                                                                                                                                                                                                                                                                                                                                                                                                                                                                                                                                                                                                                                                                                                                                                                                                                                                                                                                                                                                                                                                                                                                                                                                                                                                                                                                                                                                                                                                                                                                                                                                                                                                                                                                                                                                                                                                                                                                                                                                                                                                                                                                           | 9,69                                    | 3,      |