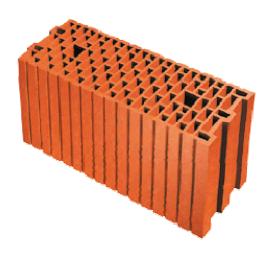

# POROTHERM Slabs

Pink lines = simple joists Blue lines = double joists

| organia di     |                  | 9200               | MIAKO 15/62,5 PTH MIAKO 19/62,5 PTH MIAKO 23/62,5 PTH |                                                                                                                                                                                                                                                                                                                                                                                                                                                                                                                                                                                                                                                                                                                                                                                                                                                                                                                                                                                                                                                                                                                                                                                                                                                                                                                                                                                                                                                                                                                                                                                                                                                                                                                                                                                                                                                                                                                                                                                                                                                                                                                                |             |        |                        |       |                                                                                                                                                                                                                                                                                                                                                                                                                                                                                                                                                                                                                                                                                                                                                                                                                                                                                                                                                                                                                                                                                                                                                                                                                                                                                                                                                                                                                                                                                                                                                                                                                                                                                                                                                                                                                                                                                                                                                                                                                                                                                                                                |                    |                                         | 100                                                                                                                                                                                                                                                                                                                                                                                                                                                                                                                                                                                                                                                                                                                                                                                                                                                                                                                                                                                                                                                                                                                                                                                                                                                                                                                                                                                                                                                                                                                                                                                                                                                                                                                                                                                                                                                                                                                                                                                                                                                                                                                            |                                         |         |
|----------------|------------------|--------------------|-------------------------------------------------------|--------------------------------------------------------------------------------------------------------------------------------------------------------------------------------------------------------------------------------------------------------------------------------------------------------------------------------------------------------------------------------------------------------------------------------------------------------------------------------------------------------------------------------------------------------------------------------------------------------------------------------------------------------------------------------------------------------------------------------------------------------------------------------------------------------------------------------------------------------------------------------------------------------------------------------------------------------------------------------------------------------------------------------------------------------------------------------------------------------------------------------------------------------------------------------------------------------------------------------------------------------------------------------------------------------------------------------------------------------------------------------------------------------------------------------------------------------------------------------------------------------------------------------------------------------------------------------------------------------------------------------------------------------------------------------------------------------------------------------------------------------------------------------------------------------------------------------------------------------------------------------------------------------------------------------------------------------------------------------------------------------------------------------------------------------------------------------------------------------------------------------|-------------|--------|------------------------|-------|--------------------------------------------------------------------------------------------------------------------------------------------------------------------------------------------------------------------------------------------------------------------------------------------------------------------------------------------------------------------------------------------------------------------------------------------------------------------------------------------------------------------------------------------------------------------------------------------------------------------------------------------------------------------------------------------------------------------------------------------------------------------------------------------------------------------------------------------------------------------------------------------------------------------------------------------------------------------------------------------------------------------------------------------------------------------------------------------------------------------------------------------------------------------------------------------------------------------------------------------------------------------------------------------------------------------------------------------------------------------------------------------------------------------------------------------------------------------------------------------------------------------------------------------------------------------------------------------------------------------------------------------------------------------------------------------------------------------------------------------------------------------------------------------------------------------------------------------------------------------------------------------------------------------------------------------------------------------------------------------------------------------------------------------------------------------------------------------------------------------------------|--------------------|-----------------------------------------|--------------------------------------------------------------------------------------------------------------------------------------------------------------------------------------------------------------------------------------------------------------------------------------------------------------------------------------------------------------------------------------------------------------------------------------------------------------------------------------------------------------------------------------------------------------------------------------------------------------------------------------------------------------------------------------------------------------------------------------------------------------------------------------------------------------------------------------------------------------------------------------------------------------------------------------------------------------------------------------------------------------------------------------------------------------------------------------------------------------------------------------------------------------------------------------------------------------------------------------------------------------------------------------------------------------------------------------------------------------------------------------------------------------------------------------------------------------------------------------------------------------------------------------------------------------------------------------------------------------------------------------------------------------------------------------------------------------------------------------------------------------------------------------------------------------------------------------------------------------------------------------------------------------------------------------------------------------------------------------------------------------------------------------------------------------------------------------------------------------------------------|-----------------------------------------|---------|
| Joist<br>ength | Clear<br>span    | Reinfor-<br>cement | h=                                                    |                                                                                                                                                                                                                                                                                                                                                                                                                                                                                                                                                                                                                                                                                                                                                                                                                                                                                                                                                                                                                                                                                                                                                                                                                                                                                                                                                                                                                                                                                                                                                                                                                                                                                                                                                                                                                                                                                                                                                                                                                                                                                                                                | h =         |        | He i                   |       | h =                                                                                                                                                                                                                                                                                                                                                                                                                                                                                                                                                                                                                                                                                                                                                                                                                                                                                                                                                                                                                                                                                                                                                                                                                                                                                                                                                                                                                                                                                                                                                                                                                                                                                                                                                                                                                                                                                                                                                                                                                                                                                                                            |                    |                                         |                                                                                                                                                                                                                                                                                                                                                                                                                                                                                                                                                                                                                                                                                                                                                                                                                                                                                                                                                                                                                                                                                                                                                                                                                                                                                                                                                                                                                                                                                                                                                                                                                                                                                                                                                                                                                                                                                                                                                                                                                                                                                                                                | h =                                     |         |
|                | [mm]             | diameter           | q <sub>d</sub>                                        |                                                                                                                                                                                                                                                                                                                                                                                                                                                                                                                                                                                                                                                                                                                                                                                                                                                                                                                                                                                                                                                                                                                                                                                                                                                                                                                                                                                                                                                                                                                                                                                                                                                                                                                                                                                                                                                                                                                                                                                                                                                                                                                                |             |        |                        |       |                                                                                                                                                                                                                                                                                                                                                                                                                                                                                                                                                                                                                                                                                                                                                                                                                                                                                                                                                                                                                                                                                                                                                                                                                                                                                                                                                                                                                                                                                                                                                                                                                                                                                                                                                                                                                                                                                                                                                                                                                                                                                                                                |                    |                                         | $q_n$                                                                                                                                                                                                                                                                                                                                                                                                                                                                                                                                                                                                                                                                                                                                                                                                                                                                                                                                                                                                                                                                                                                                                                                                                                                                                                                                                                                                                                                                                                                                                                                                                                                                                                                                                                                                                                                                                                                                                                                                                                                                                                                          |                                         |         |
| 1 750          | 1 500            | 208                | 20.00                                                 | 20,00                                                                                                                                                                                                                                                                                                                                                                                                                                                                                                                                                                                                                                                                                                                                                                                                                                                                                                                                                                                                                                                                                                                                                                                                                                                                                                                                                                                                                                                                                                                                                                                                                                                                                                                                                                                                                                                                                                                                                                                                                                                                                                                          | 20,00       | 20,00  | 20,00                  | 20.00 | 20,00                                                                                                                                                                                                                                                                                                                                                                                                                                                                                                                                                                                                                                                                                                                                                                                                                                                                                                                                                                                                                                                                                                                                                                                                                                                                                                                                                                                                                                                                                                                                                                                                                                                                                                                                                                                                                                                                                                                                                                                                                                                                                                                          | 20,00              | 20.00                                   | 20,00                                                                                                                                                                                                                                                                                                                                                                                                                                                                                                                                                                                                                                                                                                                                                                                                                                                                                                                                                                                                                                                                                                                                                                                                                                                                                                                                                                                                                                                                                                                                                                                                                                                                                                                                                                                                                                                                                                                                                                                                                                                                                                                          | 20,00                                   | 2000000 |
| 2 000          | 1750             | 208                | 10000000                                              | AND DESCRIPTION OF                                                                                                                                                                                                                                                                                                                                                                                                                                                                                                                                                                                                                                                                                                                                                                                                                                                                                                                                                                                                                                                                                                                                                                                                                                                                                                                                                                                                                                                                                                                                                                                                                                                                                                                                                                                                                                                                                                                                                                                                                                                                                                             | 20,00       |        | POST CONTRACTOR        |       | 20,00                                                                                                                                                                                                                                                                                                                                                                                                                                                                                                                                                                                                                                                                                                                                                                                                                                                                                                                                                                                                                                                                                                                                                                                                                                                                                                                                                                                                                                                                                                                                                                                                                                                                                                                                                                                                                                                                                                                                                                                                                                                                                                                          | 2000               |                                         | 20,00                                                                                                                                                                                                                                                                                                                                                                                                                                                                                                                                                                                                                                                                                                                                                                                                                                                                                                                                                                                                                                                                                                                                                                                                                                                                                                                                                                                                                                                                                                                                                                                                                                                                                                                                                                                                                                                                                                                                                                                                                                                                                                                          | 100000000000000000000000000000000000000 |         |
| 2 250          | 2 000            | 208                |                                                       | 11,02                                                                                                                                                                                                                                                                                                                                                                                                                                                                                                                                                                                                                                                                                                                                                                                                                                                                                                                                                                                                                                                                                                                                                                                                                                                                                                                                                                                                                                                                                                                                                                                                                                                                                                                                                                                                                                                                                                                                                                                                                                                                                                                          |             | 12,48  | -                      |       | 19,52                                                                                                                                                                                                                                                                                                                                                                                                                                                                                                                                                                                                                                                                                                                                                                                                                                                                                                                                                                                                                                                                                                                                                                                                                                                                                                                                                                                                                                                                                                                                                                                                                                                                                                                                                                                                                                                                                                                                                                                                                                                                                                                          | 100                |                                         | 17,95                                                                                                                                                                                                                                                                                                                                                                                                                                                                                                                                                                                                                                                                                                                                                                                                                                                                                                                                                                                                                                                                                                                                                                                                                                                                                                                                                                                                                                                                                                                                                                                                                                                                                                                                                                                                                                                                                                                                                                                                                                                                                                                          |                                         |         |
| 2 500          | 2 250            | 208                | 10,24                                                 | 8.28                                                                                                                                                                                                                                                                                                                                                                                                                                                                                                                                                                                                                                                                                                                                                                                                                                                                                                                                                                                                                                                                                                                                                                                                                                                                                                                                                                                                                                                                                                                                                                                                                                                                                                                                                                                                                                                                                                                                                                                                                                                                                                                           | 11,54       | 9,36   | 0011 NO.               |       | 14,87                                                                                                                                                                                                                                                                                                                                                                                                                                                                                                                                                                                                                                                                                                                                                                                                                                                                                                                                                                                                                                                                                                                                                                                                                                                                                                                                                                                                                                                                                                                                                                                                                                                                                                                                                                                                                                                                                                                                                                                                                                                                                                                          |                    | Mark Street                             | 13,69                                                                                                                                                                                                                                                                                                                                                                                                                                                                                                                                                                                                                                                                                                                                                                                                                                                                                                                                                                                                                                                                                                                                                                                                                                                                                                                                                                                                                                                                                                                                                                                                                                                                                                                                                                                                                                                                                                                                                                                                                                                                                                                          |                                         | 1000    |
| 2 750          | 2 500            | 208                | 7,80                                                  | 6.25                                                                                                                                                                                                                                                                                                                                                                                                                                                                                                                                                                                                                                                                                                                                                                                                                                                                                                                                                                                                                                                                                                                                                                                                                                                                                                                                                                                                                                                                                                                                                                                                                                                                                                                                                                                                                                                                                                                                                                                                                                                                                                                           | 8.77        | 7,05   | 10,48                  | 8,48  | 11,43                                                                                                                                                                                                                                                                                                                                                                                                                                                                                                                                                                                                                                                                                                                                                                                                                                                                                                                                                                                                                                                                                                                                                                                                                                                                                                                                                                                                                                                                                                                                                                                                                                                                                                                                                                                                                                                                                                                                                                                                                                                                                                                          | 9.27               | 100 V 00  | 10,54                                                                                                                                                                                                                                                                                                                                                                                                                                                                                                                                                                                                                                                                                                                                                                                                                                                                                                                                                                                                                                                                                                                                                                                                                                                                                                                                                                                                                                                                                                                                                                                                                                                                                                                                                                                                                                                                                                                                                                                                                                                                                                                          | # ED (D)                                |         |
| 3 000          | 2750             | 2Ø10               | 10,88                                                 | 8,81                                                                                                                                                                                                                                                                                                                                                                                                                                                                                                                                                                                                                                                                                                                                                                                                                                                                                                                                                                                                                                                                                                                                                                                                                                                                                                                                                                                                                                                                                                                                                                                                                                                                                                                                                                                                                                                                                                                                                                                                                                                                                                                           | 12,29       | 9,99   |                        |       | 15,82                                                                                                                                                                                                                                                                                                                                                                                                                                                                                                                                                                                                                                                                                                                                                                                                                                                                                                                                                                                                                                                                                                                                                                                                                                                                                                                                                                                                                                                                                                                                                                                                                                                                                                                                                                                                                                                                                                                                                                                                                                                                                                                          |                    |                                         | 14,57                                                                                                                                                                                                                                                                                                                                                                                                                                                                                                                                                                                                                                                                                                                                                                                                                                                                                                                                                                                                                                                                                                                                                                                                                                                                                                                                                                                                                                                                                                                                                                                                                                                                                                                                                                                                                                                                                                                                                                                                                                                                                                                          |                                         |         |
| 3 250          | 3 000            | 2010               | 8,76                                                  | 7,05                                                                                                                                                                                                                                                                                                                                                                                                                                                                                                                                                                                                                                                                                                                                                                                                                                                                                                                                                                                                                                                                                                                                                                                                                                                                                                                                                                                                                                                                                                                                                                                                                                                                                                                                                                                                                                                                                                                                                                                                                                                                                                                           | 9.87        | 7,97   | 11,69                  | 9.49  | 12,81                                                                                                                                                                                                                                                                                                                                                                                                                                                                                                                                                                                                                                                                                                                                                                                                                                                                                                                                                                                                                                                                                                                                                                                                                                                                                                                                                                                                                                                                                                                                                                                                                                                                                                                                                                                                                                                                                                                                                                                                                                                                                                                          |                    |                                         | 11,82                                                                                                                                                                                                                                                                                                                                                                                                                                                                                                                                                                                                                                                                                                                                                                                                                                                                                                                                                                                                                                                                                                                                                                                                                                                                                                                                                                                                                                                                                                                                                                                                                                                                                                                                                                                                                                                                                                                                                                                                                                                                                                                          |                                         |         |
| 0 200          | 5 500            | 20.10              | 7,09                                                  | 5,65                                                                                                                                                                                                                                                                                                                                                                                                                                                                                                                                                                                                                                                                                                                                                                                                                                                                                                                                                                                                                                                                                                                                                                                                                                                                                                                                                                                                                                                                                                                                                                                                                                                                                                                                                                                                                                                                                                                                                                                                                                                                                                                           | 7,97        | 6,39   | 9.56                   | 7.71  | 10,45                                                                                                                                                                                                                                                                                                                                                                                                                                                                                                                                                                                                                                                                                                                                                                                                                                                                                                                                                                                                                                                                                                                                                                                                                                                                                                                                                                                                                                                                                                                                                                                                                                                                                                                                                                                                                                                                                                                                                                                                                                                                                                                          | 8,45               | 11,89                                   |                                                                                                                                                                                                                                                                                                                                                                                                                                                                                                                                                                                                                                                                                                                                                                                                                                                                                                                                                                                                                                                                                                                                                                                                                                                                                                                                                                                                                                                                                                                                                                                                                                                                                                                                                                                                                                                                                                                                                                                                                                                                                                                                | THE STATE OF                            | 10      |
| 3 500          | 3 250            | 2Ø10               | 11,69                                                 | 9,49                                                                                                                                                                                                                                                                                                                                                                                                                                                                                                                                                                                                                                                                                                                                                                                                                                                                                                                                                                                                                                                                                                                                                                                                                                                                                                                                                                                                                                                                                                                                                                                                                                                                                                                                                                                                                                                                                                                                                                                                                                                                                                                           | 13,36       | 003000 | 15,61                  | 12,75 | 17,33                                                                                                                                                                                                                                                                                                                                                                                                                                                                                                                                                                                                                                                                                                                                                                                                                                                                                                                                                                                                                                                                                                                                                                                                                                                                                                                                                                                                                                                                                                                                                                                                                                                                                                                                                                                                                                                                                                                                                                                                                                                                                                                          | 14,19              | a portage                               | 15,95                                                                                                                                                                                                                                                                                                                                                                                                                                                                                                                                                                                                                                                                                                                                                                                                                                                                                                                                                                                                                                                                                                                                                                                                                                                                                                                                                                                                                                                                                                                                                                                                                                                                                                                                                                                                                                                                                                                                                                                                                                                                                                                          |                                         | 10000   |
|                |                  |                    | 5,75                                                  | 4,54                                                                                                                                                                                                                                                                                                                                                                                                                                                                                                                                                                                                                                                                                                                                                                                                                                                                                                                                                                                                                                                                                                                                                                                                                                                                                                                                                                                                                                                                                                                                                                                                                                                                                                                                                                                                                                                                                                                                                                                                                                                                                                                           | 6,45        | 5,12   | 7,86                   | 6,30  | 8,56                                                                                                                                                                                                                                                                                                                                                                                                                                                                                                                                                                                                                                                                                                                                                                                                                                                                                                                                                                                                                                                                                                                                                                                                                                                                                                                                                                                                                                                                                                                                                                                                                                                                                                                                                                                                                                                                                                                                                                                                                                                                                                                           | 6,88               | 9,82                                    | 7,93                                                                                                                                                                                                                                                                                                                                                                                                                                                                                                                                                                                                                                                                                                                                                                                                                                                                                                                                                                                                                                                                                                                                                                                                                                                                                                                                                                                                                                                                                                                                                                                                                                                                                                                                                                                                                                                                                                                                                                                                                                                                                                                           | 10,50                                   |         |
| 3 750          | 3 500            | 2Ø10               | III (Shriesian)                                       | CHARLES OF THE PARTY OF THE PAR | September 1 | 8,91   | NAME OF TAXABLE PARTY. | 17    | 14.37                                                                                                                                                                                                                                                                                                                                                                                                                                                                                                                                                                                                                                                                                                                                                                                                                                                                                                                                                                                                                                                                                                                                                                                                                                                                                                                                                                                                                                                                                                                                                                                                                                                                                                                                                                                                                                                                                                                                                                                                                                                                                                                          | THE REAL PROPERTY. | and the same                            | THE REAL PROPERTY.                                                                                                                                                                                                                                                                                                                                                                                                                                                                                                                                                                                                                                                                                                                                                                                                                                                                                                                                                                                                                                                                                                                                                                                                                                                                                                                                                                                                                                                                                                                                                                                                                                                                                                                                                                                                                                                                                                                                                                                                                                                                                                             | -                                       | 8,      |
|                |                  |                    | 9,61                                                  | 7,75                                                                                                                                                                                                                                                                                                                                                                                                                                                                                                                                                                                                                                                                                                                                                                                                                                                                                                                                                                                                                                                                                                                                                                                                                                                                                                                                                                                                                                                                                                                                                                                                                                                                                                                                                                                                                                                                                                                                                                                                                                                                                                                           | 11,00       | 100    | 12,95                  | 10,54 | I Contract                                                                                                                                                                                                                                                                                                                                                                                                                                                                                                                                                                                                                                                                                                                                                                                                                                                                                                                                                                                                                                                                                                                                                                                                                                                                                                                                                                                                                                                                                                                                                                                                                                                                                                                                                                                                                                                                                                                                                                                                                                                                                                                     | 11,72              | 16,19                                   |                                                                                                                                                                                                                                                                                                                                                                                                                                                                                                                                                                                                                                                                                                                                                                                                                                                                                                                                                                                                                                                                                                                                                                                                                                                                                                                                                                                                                                                                                                                                                                                                                                                                                                                                                                                                                                                                                                                                                                                                                                                                                                                                | 17,60                                   |         |
| 4 000          | 3 750            | 2Ø12               | 7,84                                                  | 6,02                                                                                                                                                                                                                                                                                                                                                                                                                                                                                                                                                                                                                                                                                                                                                                                                                                                                                                                                                                                                                                                                                                                                                                                                                                                                                                                                                                                                                                                                                                                                                                                                                                                                                                                                                                                                                                                                                                                                                                                                                                                                                                                           | 8,85        | 7,12   | 10,57                  | 8,55  | 11,58                                                                                                                                                                                                                                                                                                                                                                                                                                                                                                                                                                                                                                                                                                                                                                                                                                                                                                                                                                                                                                                                                                                                                                                                                                                                                                                                                                                                                                                                                                                                                                                                                                                                                                                                                                                                                                                                                                                                                                                                                                                                                                                          | 9,40               | 13,18                                   |                                                                                                                                                                                                                                                                                                                                                                                                                                                                                                                                                                                                                                                                                                                                                                                                                                                                                                                                                                                                                                                                                                                                                                                                                                                                                                                                                                                                                                                                                                                                                                                                                                                                                                                                                                                                                                                                                                                                                                                                                                                                                                                                |                                         | 10      |
|                |                  |                    | 12,78                                                 | 9,27                                                                                                                                                                                                                                                                                                                                                                                                                                                                                                                                                                                                                                                                                                                                                                                                                                                                                                                                                                                                                                                                                                                                                                                                                                                                                                                                                                                                                                                                                                                                                                                                                                                                                                                                                                                                                                                                                                                                                                                                                                                                                                                           | 14,67       | 11,97  | 17,12                  | 14,01 | 19,04                                                                                                                                                                                                                                                                                                                                                                                                                                                                                                                                                                                                                                                                                                                                                                                                                                                                                                                                                                                                                                                                                                                                                                                                                                                                                                                                                                                                                                                                                                                                                                                                                                                                                                                                                                                                                                                                                                                                                                                                                                                                                                                          | 15,61              | 10000000                                | 17,60                                                                                                                                                                                                                                                                                                                                                                                                                                                                                                                                                                                                                                                                                                                                                                                                                                                                                                                                                                                                                                                                                                                                                                                                                                                                                                                                                                                                                                                                                                                                                                                                                                                                                                                                                                                                                                                                                                                                                                                                                                                                                                                          | THE RESERVE                             |         |
| 4 250          | 4 000            | 2012               | 6,57                                                  | 4,70                                                                                                                                                                                                                                                                                                                                                                                                                                                                                                                                                                                                                                                                                                                                                                                                                                                                                                                                                                                                                                                                                                                                                                                                                                                                                                                                                                                                                                                                                                                                                                                                                                                                                                                                                                                                                                                                                                                                                                                                                                                                                                                           | 7,40        | 5,91   | 8,94                   | 7,20  | 9,78                                                                                                                                                                                                                                                                                                                                                                                                                                                                                                                                                                                                                                                                                                                                                                                                                                                                                                                                                                                                                                                                                                                                                                                                                                                                                                                                                                                                                                                                                                                                                                                                                                                                                                                                                                                                                                                                                                                                                                                                                                                                                                                           | 7,90               |                                         |                                                                                                                                                                                                                                                                                                                                                                                                                                                                                                                                                                                                                                                                                                                                                                                                                                                                                                                                                                                                                                                                                                                                                                                                                                                                                                                                                                                                                                                                                                                                                                                                                                                                                                                                                                                                                                                                                                                                                                                                                                                                                                                                | 12,04                                   | 9,      |
|                |                  |                    | 10,81                                                 | 7,32                                                                                                                                                                                                                                                                                                                                                                                                                                                                                                                                                                                                                                                                                                                                                                                                                                                                                                                                                                                                                                                                                                                                                                                                                                                                                                                                                                                                                                                                                                                                                                                                                                                                                                                                                                                                                                                                                                                                                                                                                                                                                                                           | 12,43       | 9,82   | 14,60                  | 11,91 | 16,23                                                                                                                                                                                                                                                                                                                                                                                                                                                                                                                                                                                                                                                                                                                                                                                                                                                                                                                                                                                                                                                                                                                                                                                                                                                                                                                                                                                                                                                                                                                                                                                                                                                                                                                                                                                                                                                                                                                                                                                                                                                                                                                          | 13,27              |                                         | 15,19                                                                                                                                                                                                                                                                                                                                                                                                                                                                                                                                                                                                                                                                                                                                                                                                                                                                                                                                                                                                                                                                                                                                                                                                                                                                                                                                                                                                                                                                                                                                                                                                                                                                                                                                                                                                                                                                                                                                                                                                                                                                                                                          |                                         |         |
| 4 500          | 4 250            | 4 250 2012 + 06    | 6,66                                                  | 4,12                                                                                                                                                                                                                                                                                                                                                                                                                                                                                                                                                                                                                                                                                                                                                                                                                                                                                                                                                                                                                                                                                                                                                                                                                                                                                                                                                                                                                                                                                                                                                                                                                                                                                                                                                                                                                                                                                                                                                                                                                                                                                                                           | 7,50        | 5,46   | 9,09                   | 7,32  | 9,94                                                                                                                                                                                                                                                                                                                                                                                                                                                                                                                                                                                                                                                                                                                                                                                                                                                                                                                                                                                                                                                                                                                                                                                                                                                                                                                                                                                                                                                                                                                                                                                                                                                                                                                                                                                                                                                                                                                                                                                                                                                                                                                           | 8,03               | 11,35                                   | -                                                                                                                                                                                                                                                                                                                                                                                                                                                                                                                                                                                                                                                                                                                                                                                                                                                                                                                                                                                                                                                                                                                                                                                                                                                                                                                                                                                                                                                                                                                                                                                                                                                                                                                                                                                                                                                                                                                                                                                                                                                                                                                              | 11,99                                   | 9,      |
|                |                  |                    | 10,95                                                 | 6,42                                                                                                                                                                                                                                                                                                                                                                                                                                                                                                                                                                                                                                                                                                                                                                                                                                                                                                                                                                                                                                                                                                                                                                                                                                                                                                                                                                                                                                                                                                                                                                                                                                                                                                                                                                                                                                                                                                                                                                                                                                                                                                                           | 12,57       | 8,69   | 14,76                  | 11,81 | 16,41                                                                                                                                                                                                                                                                                                                                                                                                                                                                                                                                                                                                                                                                                                                                                                                                                                                                                                                                                                                                                                                                                                                                                                                                                                                                                                                                                                                                                                                                                                                                                                                                                                                                                                                                                                                                                                                                                                                                                                                                                                                                                                                          | 13,42              | 18,46                                   | 15,13                                                                                                                                                                                                                                                                                                                                                                                                                                                                                                                                                                                                                                                                                                                                                                                                                                                                                                                                                                                                                                                                                                                                                                                                                                                                                                                                                                                                                                                                                                                                                                                                                                                                                                                                                                                                                                                                                                                                                                                                                                                                                                                          | 20,00                                   | 16      |
| 4 750          | 4 500            | 2012+08            | 6,25                                                  | 3,50                                                                                                                                                                                                                                                                                                                                                                                                                                                                                                                                                                                                                                                                                                                                                                                                                                                                                                                                                                                                                                                                                                                                                                                                                                                                                                                                                                                                                                                                                                                                                                                                                                                                                                                                                                                                                                                                                                                                                                                                                                                                                                                           | 7,14        | 4,67   | 8,78                   | 6,70  | 9,64                                                                                                                                                                                                                                                                                                                                                                                                                                                                                                                                                                                                                                                                                                                                                                                                                                                                                                                                                                                                                                                                                                                                                                                                                                                                                                                                                                                                                                                                                                                                                                                                                                                                                                                                                                                                                                                                                                                                                                                                                                                                                                                           | 7,78               | 10,85                                   | 8,79                                                                                                                                                                                                                                                                                                                                                                                                                                                                                                                                                                                                                                                                                                                                                                                                                                                                                                                                                                                                                                                                                                                                                                                                                                                                                                                                                                                                                                                                                                                                                                                                                                                                                                                                                                                                                                                                                                                                                                                                                                                                                                                           | 11,22                                   | 9,      |
|                | 4 000 2012 400   |                    | 10,56                                                 | 5,47                                                                                                                                                                                                                                                                                                                                                                                                                                                                                                                                                                                                                                                                                                                                                                                                                                                                                                                                                                                                                                                                                                                                                                                                                                                                                                                                                                                                                                                                                                                                                                                                                                                                                                                                                                                                                                                                                                                                                                                                                                                                                                                           | 12,15       | 7,49   | 14,29                  | 10,32 | 15,90                                                                                                                                                                                                                                                                                                                                                                                                                                                                                                                                                                                                                                                                                                                                                                                                                                                                                                                                                                                                                                                                                                                                                                                                                                                                                                                                                                                                                                                                                                                                                                                                                                                                                                                                                                                                                                                                                                                                                                                                                                                                                                                          | 13,00              | 17,92                                   | 14,68                                                                                                                                                                                                                                                                                                                                                                                                                                                                                                                                                                                                                                                                                                                                                                                                                                                                                                                                                                                                                                                                                                                                                                                                                                                                                                                                                                                                                                                                                                                                                                                                                                                                                                                                                                                                                                                                                                                                                                                                                                                                                                                          | 19,52                                   | 16      |
| 5 000          | 4 750            | 4750 2012 + 010    | 5,67                                                  | 3,01                                                                                                                                                                                                                                                                                                                                                                                                                                                                                                                                                                                                                                                                                                                                                                                                                                                                                                                                                                                                                                                                                                                                                                                                                                                                                                                                                                                                                                                                                                                                                                                                                                                                                                                                                                                                                                                                                                                                                                                                                                                                                                                           | 6,45        | 4,06   | 8,00                   | 5,95  | 8,88                                                                                                                                                                                                                                                                                                                                                                                                                                                                                                                                                                                                                                                                                                                                                                                                                                                                                                                                                                                                                                                                                                                                                                                                                                                                                                                                                                                                                                                                                                                                                                                                                                                                                                                                                                                                                                                                                                                                                                                                                                                                                                                           | 7,15               | 10,15                                   | 8,20                                                                                                                                                                                                                                                                                                                                                                                                                                                                                                                                                                                                                                                                                                                                                                                                                                                                                                                                                                                                                                                                                                                                                                                                                                                                                                                                                                                                                                                                                                                                                                                                                                                                                                                                                                                                                                                                                                                                                                                                                                                                                                                           | 10,46                                   | 8,      |
|                | 4750 2012 + 1010 | 2012 1010          | 10,47                                                 | 4,73                                                                                                                                                                                                                                                                                                                                                                                                                                                                                                                                                                                                                                                                                                                                                                                                                                                                                                                                                                                                                                                                                                                                                                                                                                                                                                                                                                                                                                                                                                                                                                                                                                                                                                                                                                                                                                                                                                                                                                                                                                                                                                                           | 12,04       | 6,55   | 14,20                  | 9,17  | 15,80                                                                                                                                                                                                                                                                                                                                                                                                                                                                                                                                                                                                                                                                                                                                                                                                                                                                                                                                                                                                                                                                                                                                                                                                                                                                                                                                                                                                                                                                                                                                                                                                                                                                                                                                                                                                                                                                                                                                                                                                                                                                                                                          | 11,60              | 17,81                                   | 14,59                                                                                                                                                                                                                                                                                                                                                                                                                                                                                                                                                                                                                                                                                                                                                                                                                                                                                                                                                                                                                                                                                                                                                                                                                                                                                                                                                                                                                                                                                                                                                                                                                                                                                                                                                                                                                                                                                                                                                                                                                                                                                                                          | 19,44                                   | 15      |
| 5 250          | 5 000            | 5 000 2012 +012    | 5,14                                                  | 2,63                                                                                                                                                                                                                                                                                                                                                                                                                                                                                                                                                                                                                                                                                                                                                                                                                                                                                                                                                                                                                                                                                                                                                                                                                                                                                                                                                                                                                                                                                                                                                                                                                                                                                                                                                                                                                                                                                                                                                                                                                                                                                                                           | 5,84        | 3,58   | 7,30                   | 5,37  | 8,08                                                                                                                                                                                                                                                                                                                                                                                                                                                                                                                                                                                                                                                                                                                                                                                                                                                                                                                                                                                                                                                                                                                                                                                                                                                                                                                                                                                                                                                                                                                                                                                                                                                                                                                                                                                                                                                                                                                                                                                                                                                                                                                           | 6,48               | 9,43                                    | 7,60                                                                                                                                                                                                                                                                                                                                                                                                                                                                                                                                                                                                                                                                                                                                                                                                                                                                                                                                                                                                                                                                                                                                                                                                                                                                                                                                                                                                                                                                                                                                                                                                                                                                                                                                                                                                                                                                                                                                                                                                                                                                                                                           | 9,69                                    | 7,      |
| 0.200          | 5 500            | 2012 7012          | 9,59                                                  | 4,14                                                                                                                                                                                                                                                                                                                                                                                                                                                                                                                                                                                                                                                                                                                                                                                                                                                                                                                                                                                                                                                                                                                                                                                                                                                                                                                                                                                                                                                                                                                                                                                                                                                                                                                                                                                                                                                                                                                                                                                                                                                                                                                           | 13,30       | 5,81   | 13,34                  | 8,25  | 15,06                                                                                                                                                                                                                                                                                                                                                                                                                                                                                                                                                                                                                                                                                                                                                                                                                                                                                                                                                                                                                                                                                                                                                                                                                                                                                                                                                                                                                                                                                                                                                                                                                                                                                                                                                                                                                                                                                                                                                                                                                                                                                                                          | 10,50              | 17,23                                   | 13,34                                                                                                                                                                                                                                                                                                                                                                                                                                                                                                                                                                                                                                                                                                                                                                                                                                                                                                                                                                                                                                                                                                                                                                                                                                                                                                                                                                                                                                                                                                                                                                                                                                                                                                                                                                                                                                                                                                                                                                                                                                                                                                                          | 18,68                                   | 15      |
| 5 500          | 5 250            | 2012+012           | 4,72                                                  | 2,00                                                                                                                                                                                                                                                                                                                                                                                                                                                                                                                                                                                                                                                                                                                                                                                                                                                                                                                                                                                                                                                                                                                                                                                                                                                                                                                                                                                                                                                                                                                                                                                                                                                                                                                                                                                                                                                                                                                                                                                                                                                                                                                           | 5,35        | 2,78   | 6,73                   | 4,37  | 7,44                                                                                                                                                                                                                                                                                                                                                                                                                                                                                                                                                                                                                                                                                                                                                                                                                                                                                                                                                                                                                                                                                                                                                                                                                                                                                                                                                                                                                                                                                                                                                                                                                                                                                                                                                                                                                                                                                                                                                                                                                                                                                                                           | 5,46               | 8,72                                    | 7,01                                                                                                                                                                                                                                                                                                                                                                                                                                                                                                                                                                                                                                                                                                                                                                                                                                                                                                                                                                                                                                                                                                                                                                                                                                                                                                                                                                                                                                                                                                                                                                                                                                                                                                                                                                                                                                                                                                                                                                                                                                                                                                                           | 8,96                                    | 7,      |
| 0 000          | 5 250            | 2012 +012          | 8,89                                                  | 3,23                                                                                                                                                                                                                                                                                                                                                                                                                                                                                                                                                                                                                                                                                                                                                                                                                                                                                                                                                                                                                                                                                                                                                                                                                                                                                                                                                                                                                                                                                                                                                                                                                                                                                                                                                                                                                                                                                                                                                                                                                                                                                                                           | 12,35       | 4,64   | 12,39                  | 6,79  | 13,97                                                                                                                                                                                                                                                                                                                                                                                                                                                                                                                                                                                                                                                                                                                                                                                                                                                                                                                                                                                                                                                                                                                                                                                                                                                                                                                                                                                                                                                                                                                                                                                                                                                                                                                                                                                                                                                                                                                                                                                                                                                                                                                          | 8,70               | 15,94                                   | 11,19                                                                                                                                                                                                                                                                                                                                                                                                                                                                                                                                                                                                                                                                                                                                                                                                                                                                                                                                                                                                                                                                                                                                                                                                                                                                                                                                                                                                                                                                                                                                                                                                                                                                                                                                                                                                                                                                                                                                                                                                                                                                                                                          | 17,41                                   | 13      |
| E 7E0          | E E00            | 2012 012           |                                                       |                                                                                                                                                                                                                                                                                                                                                                                                                                                                                                                                                                                                                                                                                                                                                                                                                                                                                                                                                                                                                                                                                                                                                                                                                                                                                                                                                                                                                                                                                                                                                                                                                                                                                                                                                                                                                                                                                                                                                                                                                                                                                                                                | 4,91        | 2,11   | 6,22                   | 3,54  | 6,86                                                                                                                                                                                                                                                                                                                                                                                                                                                                                                                                                                                                                                                                                                                                                                                                                                                                                                                                                                                                                                                                                                                                                                                                                                                                                                                                                                                                                                                                                                                                                                                                                                                                                                                                                                                                                                                                                                                                                                                                                                                                                                                           | 4,45               | 8,07                                    | 5,99                                                                                                                                                                                                                                                                                                                                                                                                                                                                                                                                                                                                                                                                                                                                                                                                                                                                                                                                                                                                                                                                                                                                                                                                                                                                                                                                                                                                                                                                                                                                                                                                                                                                                                                                                                                                                                                                                                                                                                                                                                                                                                                           | 8,31                                    | 6,      |
| 5 750          | 5 500            | 2012+012           | 8,09                                                  | 2,46                                                                                                                                                                                                                                                                                                                                                                                                                                                                                                                                                                                                                                                                                                                                                                                                                                                                                                                                                                                                                                                                                                                                                                                                                                                                                                                                                                                                                                                                                                                                                                                                                                                                                                                                                                                                                                                                                                                                                                                                                                                                                                                           | 11,12       | 3,65   | 11,16                  | 5,56  | 12,47                                                                                                                                                                                                                                                                                                                                                                                                                                                                                                                                                                                                                                                                                                                                                                                                                                                                                                                                                                                                                                                                                                                                                                                                                                                                                                                                                                                                                                                                                                                                                                                                                                                                                                                                                                                                                                                                                                                                                                                                                                                                                                                          | 7,19               | 14,13                                   | 9,38                                                                                                                                                                                                                                                                                                                                                                                                                                                                                                                                                                                                                                                                                                                                                                                                                                                                                                                                                                                                                                                                                                                                                                                                                                                                                                                                                                                                                                                                                                                                                                                                                                                                                                                                                                                                                                                                                                                                                                                                                                                                                                                           | 15,42                                   | 11      |
|                |                  |                    |                                                       |                                                                                                                                                                                                                                                                                                                                                                                                                                                                                                                                                                                                                                                                                                                                                                                                                                                                                                                                                                                                                                                                                                                                                                                                                                                                                                                                                                                                                                                                                                                                                                                                                                                                                                                                                                                                                                                                                                                                                                                                                                                                                                                                | 4,45        | 1,86   | 5,70                   | 3,24  | 6,27                                                                                                                                                                                                                                                                                                                                                                                                                                                                                                                                                                                                                                                                                                                                                                                                                                                                                                                                                                                                                                                                                                                                                                                                                                                                                                                                                                                                                                                                                                                                                                                                                                                                                                                                                                                                                                                                                                                                                                                                                                                                                                                           | 4,08               | 7,41                                    | 5,56                                                                                                                                                                                                                                                                                                                                                                                                                                                                                                                                                                                                                                                                                                                                                                                                                                                                                                                                                                                                                                                                                                                                                                                                                                                                                                                                                                                                                                                                                                                                                                                                                                                                                                                                                                                                                                                                                                                                                                                                                                                                                                                           | 7,72                                    | 6,      |
| 6 000          | 5 / 50           | 2012+014           | 7,54                                                  | 2,13                                                                                                                                                                                                                                                                                                                                                                                                                                                                                                                                                                                                                                                                                                                                                                                                                                                                                                                                                                                                                                                                                                                                                                                                                                                                                                                                                                                                                                                                                                                                                                                                                                                                                                                                                                                                                                                                                                                                                                                                                                                                                                                           | 8,77        | 3,25   | 10,61                  | 5,06  | 11,94                                                                                                                                                                                                                                                                                                                                                                                                                                                                                                                                                                                                                                                                                                                                                                                                                                                                                                                                                                                                                                                                                                                                                                                                                                                                                                                                                                                                                                                                                                                                                                                                                                                                                                                                                                                                                                                                                                                                                                                                                                                                                                                          | 6,61               | 13,74                                   | 8,68                                                                                                                                                                                                                                                                                                                                                                                                                                                                                                                                                                                                                                                                                                                                                                                                                                                                                                                                                                                                                                                                                                                                                                                                                                                                                                                                                                                                                                                                                                                                                                                                                                                                                                                                                                                                                                                                                                                                                                                                                                                                                                                           | 15,18                                   | 10      |
|                |                  |                    |                                                       |                                                                                                                                                                                                                                                                                                                                                                                                                                                                                                                                                                                                                                                                                                                                                                                                                                                                                                                                                                                                                                                                                                                                                                                                                                                                                                                                                                                                                                                                                                                                                                                                                                                                                                                                                                                                                                                                                                                                                                                                                                                                                                                                |             |        | 5,29                   | 2,59  | 5,80                                                                                                                                                                                                                                                                                                                                                                                                                                                                                                                                                                                                                                                                                                                                                                                                                                                                                                                                                                                                                                                                                                                                                                                                                                                                                                                                                                                                                                                                                                                                                                                                                                                                                                                                                                                                                                                                                                                                                                                                                                                                                                                           | 3,29               | 6,88                                    | 4,61                                                                                                                                                                                                                                                                                                                                                                                                                                                                                                                                                                                                                                                                                                                                                                                                                                                                                                                                                                                                                                                                                                                                                                                                                                                                                                                                                                                                                                                                                                                                                                                                                                                                                                                                                                                                                                                                                                                                                                                                                                                                                                                           | 7,18                                    | 5,      |
| 6 250          | 6 000            | 2012+014           | 7,03                                                  | 1,54                                                                                                                                                                                                                                                                                                                                                                                                                                                                                                                                                                                                                                                                                                                                                                                                                                                                                                                                                                                                                                                                                                                                                                                                                                                                                                                                                                                                                                                                                                                                                                                                                                                                                                                                                                                                                                                                                                                                                                                                                                                                                                                           | 8,18        | 2,49   | 9,93                   | 4,11  | 11,16                                                                                                                                                                                                                                                                                                                                                                                                                                                                                                                                                                                                                                                                                                                                                                                                                                                                                                                                                                                                                                                                                                                                                                                                                                                                                                                                                                                                                                                                                                                                                                                                                                                                                                                                                                                                                                                                                                                                                                                                                                                                                                                          | 5,45               | 12,86                                   | 7,28                                                                                                                                                                                                                                                                                                                                                                                                                                                                                                                                                                                                                                                                                                                                                                                                                                                                                                                                                                                                                                                                                                                                                                                                                                                                                                                                                                                                                                                                                                                                                                                                                                                                                                                                                                                                                                                                                                                                                                                                                                                                                                                           | 14,18                                   | 9,      |
|                |                  |                    |                                                       |                                                                                                                                                                                                                                                                                                                                                                                                                                                                                                                                                                                                                                                                                                                                                                                                                                                                                                                                                                                                                                                                                                                                                                                                                                                                                                                                                                                                                                                                                                                                                                                                                                                                                                                                                                                                                                                                                                                                                                                                                                                                                                                                |             |        |                        |       | 6.02                                                                                                                                                                                                                                                                                                                                                                                                                                                                                                                                                                                                                                                                                                                                                                                                                                                                                                                                                                                                                                                                                                                                                                                                                                                                                                                                                                                                                                                                                                                                                                                                                                                                                                                                                                                                                                                                                                                                                                                                                                                                                                                           | 2,61               | 7,05                                    | 3,79                                                                                                                                                                                                                                                                                                                                                                                                                                                                                                                                                                                                                                                                                                                                                                                                                                                                                                                                                                                                                                                                                                                                                                                                                                                                                                                                                                                                                                                                                                                                                                                                                                                                                                                                                                                                                                                                                                                                                                                                                                                                                                                           | 7,56                                    | 4.      |
| 6 500          | 6 250            | 2012+014           |                                                       |                                                                                                                                                                                                                                                                                                                                                                                                                                                                                                                                                                                                                                                                                                                                                                                                                                                                                                                                                                                                                                                                                                                                                                                                                                                                                                                                                                                                                                                                                                                                                                                                                                                                                                                                                                                                                                                                                                                                                                                                                                                                                                                                |             |        |                        |       | DECEMBER OF THE PARTY OF THE PA | and the same       |                                         | 6,08                                                                                                                                                                                                                                                                                                                                                                                                                                                                                                                                                                                                                                                                                                                                                                                                                                                                                                                                                                                                                                                                                                                                                                                                                                                                                                                                                                                                                                                                                                                                                                                                                                                                                                                                                                                                                                                                                                                                                                                                                                                                                                                           | and of the latest of                    | -       |
|                |                  |                    |                                                       |                                                                                                                                                                                                                                                                                                                                                                                                                                                                                                                                                                                                                                                                                                                                                                                                                                                                                                                                                                                                                                                                                                                                                                                                                                                                                                                                                                                                                                                                                                                                                                                                                                                                                                                                                                                                                                                                                                                                                                                                                                                                                                                                |             |        |                        |       | II PARTONIC                                                                                                                                                                                                                                                                                                                                                                                                                                                                                                                                                                                                                                                                                                                                                                                                                                                                                                                                                                                                                                                                                                                                                                                                                                                                                                                                                                                                                                                                                                                                                                                                                                                                                                                                                                                                                                                                                                                                                                                                                                                                                                                    | 2.41               | LIST STORY                              | MISSESSEE STATE                                                                                                                                                                                                                                                                                                                                                                                                                                                                                                                                                                                                                                                                                                                                                                                                                                                                                                                                                                                                                                                                                                                                                                                                                                                                                                                                                                                                                                                                                                                                                                                                                                                                                                                                                                                                                                                                                                                                                                                                                                                                                                                | 7,34                                    |         |
| 6 750          | 6 500            | 2012+016           |                                                       |                                                                                                                                                                                                                                                                                                                                                                                                                                                                                                                                                                                                                                                                                                                                                                                                                                                                                                                                                                                                                                                                                                                                                                                                                                                                                                                                                                                                                                                                                                                                                                                                                                                                                                                                                                                                                                                                                                                                                                                                                                                                                                                                |             |        |                        |       | 2000000                                                                                                                                                                                                                                                                                                                                                                                                                                                                                                                                                                                                                                                                                                                                                                                                                                                                                                                                                                                                                                                                                                                                                                                                                                                                                                                                                                                                                                                                                                                                                                                                                                                                                                                                                                                                                                                                                                                                                                                                                                                                                                                        | 1000               | Total Control                           | 5,67                                                                                                                                                                                                                                                                                                                                                                                                                                                                                                                                                                                                                                                                                                                                                                                                                                                                                                                                                                                                                                                                                                                                                                                                                                                                                                                                                                                                                                                                                                                                                                                                                                                                                                                                                                                                                                                                                                                                                                                                                                                                                                                           |                                         |         |
|                |                  |                    |                                                       |                                                                                                                                                                                                                                                                                                                                                                                                                                                                                                                                                                                                                                                                                                                                                                                                                                                                                                                                                                                                                                                                                                                                                                                                                                                                                                                                                                                                                                                                                                                                                                                                                                                                                                                                                                                                                                                                                                                                                                                                                                                                                                                                |             |        |                        |       |                                                                                                                                                                                                                                                                                                                                                                                                                                                                                                                                                                                                                                                                                                                                                                                                                                                                                                                                                                                                                                                                                                                                                                                                                                                                                                                                                                                                                                                                                                                                                                                                                                                                                                                                                                                                                                                                                                                                                                                                                                                                                                                                | 2,24               |                                         |                                                                                                                                                                                                                                                                                                                                                                                                                                                                                                                                                                                                                                                                                                                                                                                                                                                                                                                                                                                                                                                                                                                                                                                                                                                                                                                                                                                                                                                                                                                                                                                                                                                                                                                                                                                                                                                                                                                                                                                                                                                                                                                                | 6,87                                    | -       |
| 7 000          | 6750             | 2012+018           |                                                       |                                                                                                                                                                                                                                                                                                                                                                                                                                                                                                                                                                                                                                                                                                                                                                                                                                                                                                                                                                                                                                                                                                                                                                                                                                                                                                                                                                                                                                                                                                                                                                                                                                                                                                                                                                                                                                                                                                                                                                                                                                                                                                                                |             |        |                        |       | -                                                                                                                                                                                                                                                                                                                                                                                                                                                                                                                                                                                                                                                                                                                                                                                                                                                                                                                                                                                                                                                                                                                                                                                                                                                                                                                                                                                                                                                                                                                                                                                                                                                                                                                                                                                                                                                                                                                                                                                                                                                                                                                              | 3,80               | 200000000000000000000000000000000000000 | The second second                                                                                                                                                                                                                                                                                                                                                                                                                                                                                                                                                                                                                                                                                                                                                                                                                                                                                                                                                                                                                                                                                                                                                                                                                                                                                                                                                                                                                                                                                                                                                                                                                                                                                                                                                                                                                                                                                                                                                                                                                                                                                                              | 12,73                                   |         |
|                |                  |                    |                                                       |                                                                                                                                                                                                                                                                                                                                                                                                                                                                                                                                                                                                                                                                                                                                                                                                                                                                                                                                                                                                                                                                                                                                                                                                                                                                                                                                                                                                                                                                                                                                                                                                                                                                                                                                                                                                                                                                                                                                                                                                                                                                                                                                |             |        |                        |       | 11,00                                                                                                                                                                                                                                                                                                                                                                                                                                                                                                                                                                                                                                                                                                                                                                                                                                                                                                                                                                                                                                                                                                                                                                                                                                                                                                                                                                                                                                                                                                                                                                                                                                                                                                                                                                                                                                                                                                                                                                                                                                                                                                                          | 0,00               |                                         |                                                                                                                                                                                                                                                                                                                                                                                                                                                                                                                                                                                                                                                                                                                                                                                                                                                                                                                                                                                                                                                                                                                                                                                                                                                                                                                                                                                                                                                                                                                                                                                                                                                                                                                                                                                                                                                                                                                                                                                                                                                                                                                                |                                         |         |
| 7 250          | 7 000            | 2012+018           |                                                       |                                                                                                                                                                                                                                                                                                                                                                                                                                                                                                                                                                                                                                                                                                                                                                                                                                                                                                                                                                                                                                                                                                                                                                                                                                                                                                                                                                                                                                                                                                                                                                                                                                                                                                                                                                                                                                                                                                                                                                                                                                                                                                                                |             |        |                        |       | 10.24                                                                                                                                                                                                                                                                                                                                                                                                                                                                                                                                                                                                                                                                                                                                                                                                                                                                                                                                                                                                                                                                                                                                                                                                                                                                                                                                                                                                                                                                                                                                                                                                                                                                                                                                                                                                                                                                                                                                                                                                                                                                                                                          | 3.05               | 6,39                                    | 200                                                                                                                                                                                                                                                                                                                                                                                                                                                                                                                                                                                                                                                                                                                                                                                                                                                                                                                                                                                                                                                                                                                                                                                                                                                                                                                                                                                                                                                                                                                                                                                                                                                                                                                                                                                                                                                                                                                                                                                                                                                                                                                            | 6,45                                    |         |
|                |                  |                    |                                                       |                                                                                                                                                                                                                                                                                                                                                                                                                                                                                                                                                                                                                                                                                                                                                                                                                                                                                                                                                                                                                                                                                                                                                                                                                                                                                                                                                                                                                                                                                                                                                                                                                                                                                                                                                                                                                                                                                                                                                                                                                                                                                                                                |             |        |                        |       | 10,24                                                                                                                                                                                                                                                                                                                                                                                                                                                                                                                                                                                                                                                                                                                                                                                                                                                                                                                                                                                                                                                                                                                                                                                                                                                                                                                                                                                                                                                                                                                                                                                                                                                                                                                                                                                                                                                                                                                                                                                                                                                                                                                          | 3,05               | all residences                          | The state of the s | 12,03                                   | _7      |
| 7 500          | 7 250            | 2012+018           |                                                       |                                                                                                                                                                                                                                                                                                                                                                                                                                                                                                                                                                                                                                                                                                                                                                                                                                                                                                                                                                                                                                                                                                                                                                                                                                                                                                                                                                                                                                                                                                                                                                                                                                                                                                                                                                                                                                                                                                                                                                                                                                                                                                                                |             |        |                        |       | 0.04                                                                                                                                                                                                                                                                                                                                                                                                                                                                                                                                                                                                                                                                                                                                                                                                                                                                                                                                                                                                                                                                                                                                                                                                                                                                                                                                                                                                                                                                                                                                                                                                                                                                                                                                                                                                                                                                                                                                                                                                                                                                                                                           | 0.40               | 6,03                                    |                                                                                                                                                                                                                                                                                                                                                                                                                                                                                                                                                                                                                                                                                                                                                                                                                                                                                                                                                                                                                                                                                                                                                                                                                                                                                                                                                                                                                                                                                                                                                                                                                                                                                                                                                                                                                                                                                                                                                                                                                                                                                                                                | 6,06                                    |         |
|                |                  |                    |                                                       |                                                                                                                                                                                                                                                                                                                                                                                                                                                                                                                                                                                                                                                                                                                                                                                                                                                                                                                                                                                                                                                                                                                                                                                                                                                                                                                                                                                                                                                                                                                                                                                                                                                                                                                                                                                                                                                                                                                                                                                                                                                                                                                                |             |        |                        |       | 9,24                                                                                                                                                                                                                                                                                                                                                                                                                                                                                                                                                                                                                                                                                                                                                                                                                                                                                                                                                                                                                                                                                                                                                                                                                                                                                                                                                                                                                                                                                                                                                                                                                                                                                                                                                                                                                                                                                                                                                                                                                                                                                                                           | 2,40               |                                         | 3,64                                                                                                                                                                                                                                                                                                                                                                                                                                                                                                                                                                                                                                                                                                                                                                                                                                                                                                                                                                                                                                                                                                                                                                                                                                                                                                                                                                                                                                                                                                                                                                                                                                                                                                                                                                                                                                                                                                                                                                                                                                                                                                                           |                                         |         |
| 7 750          | 7 500            | 2012+020           |                                                       |                                                                                                                                                                                                                                                                                                                                                                                                                                                                                                                                                                                                                                                                                                                                                                                                                                                                                                                                                                                                                                                                                                                                                                                                                                                                                                                                                                                                                                                                                                                                                                                                                                                                                                                                                                                                                                                                                                                                                                                                                                                                                                                                |             |        |                        |       |                                                                                                                                                                                                                                                                                                                                                                                                                                                                                                                                                                                                                                                                                                                                                                                                                                                                                                                                                                                                                                                                                                                                                                                                                                                                                                                                                                                                                                                                                                                                                                                                                                                                                                                                                                                                                                                                                                                                                                                                                                                                                                                                |                    | 5,67                                    |                                                                                                                                                                                                                                                                                                                                                                                                                                                                                                                                                                                                                                                                                                                                                                                                                                                                                                                                                                                                                                                                                                                                                                                                                                                                                                                                                                                                                                                                                                                                                                                                                                                                                                                                                                                                                                                                                                                                                                                                                                                                                                                                | 5,68                                    |         |
|                |                  |                    |                                                       |                                                                                                                                                                                                                                                                                                                                                                                                                                                                                                                                                                                                                                                                                                                                                                                                                                                                                                                                                                                                                                                                                                                                                                                                                                                                                                                                                                                                                                                                                                                                                                                                                                                                                                                                                                                                                                                                                                                                                                                                                                                                                                                                |             |        |                        |       | 9,52                                                                                                                                                                                                                                                                                                                                                                                                                                                                                                                                                                                                                                                                                                                                                                                                                                                                                                                                                                                                                                                                                                                                                                                                                                                                                                                                                                                                                                                                                                                                                                                                                                                                                                                                                                                                                                                                                                                                                                                                                                                                                                                           | 2,21               | 10,36                                   | 3,41                                                                                                                                                                                                                                                                                                                                                                                                                                                                                                                                                                                                                                                                                                                                                                                                                                                                                                                                                                                                                                                                                                                                                                                                                                                                                                                                                                                                                                                                                                                                                                                                                                                                                                                                                                                                                                                                                                                                                                                                                                                                                                                           | USE/SUIDE                               | 10000   |
| 8 000          | 7 750            | 2012+020           |                                                       |                                                                                                                                                                                                                                                                                                                                                                                                                                                                                                                                                                                                                                                                                                                                                                                                                                                                                                                                                                                                                                                                                                                                                                                                                                                                                                                                                                                                                                                                                                                                                                                                                                                                                                                                                                                                                                                                                                                                                                                                                                                                                                                                |             |        |                        |       |                                                                                                                                                                                                                                                                                                                                                                                                                                                                                                                                                                                                                                                                                                                                                                                                                                                                                                                                                                                                                                                                                                                                                                                                                                                                                                                                                                                                                                                                                                                                                                                                                                                                                                                                                                                                                                                                                                                                                                                                                                                                                                                                |                    |                                         |                                                                                                                                                                                                                                                                                                                                                                                                                                                                                                                                                                                                                                                                                                                                                                                                                                                                                                                                                                                                                                                                                                                                                                                                                                                                                                                                                                                                                                                                                                                                                                                                                                                                                                                                                                                                                                                                                                                                                                                                                                                                                                                                | 5,34                                    |         |
|                |                  |                    |                                                       |                                                                                                                                                                                                                                                                                                                                                                                                                                                                                                                                                                                                                                                                                                                                                                                                                                                                                                                                                                                                                                                                                                                                                                                                                                                                                                                                                                                                                                                                                                                                                                                                                                                                                                                                                                                                                                                                                                                                                                                                                                                                                                                                |             |        |                        |       |                                                                                                                                                                                                                                                                                                                                                                                                                                                                                                                                                                                                                                                                                                                                                                                                                                                                                                                                                                                                                                                                                                                                                                                                                                                                                                                                                                                                                                                                                                                                                                                                                                                                                                                                                                                                                                                                                                                                                                                                                                                                                                                                |                    | 9,84                                    | 2,75                                                                                                                                                                                                                                                                                                                                                                                                                                                                                                                                                                                                                                                                                                                                                                                                                                                                                                                                                                                                                                                                                                                                                                                                                                                                                                                                                                                                                                                                                                                                                                                                                                                                                                                                                                                                                                                                                                                                                                                                                                                                                                                           | 10,21                                   | 3,      |
| 8 250          | 8 000            | 2012+020           |                                                       |                                                                                                                                                                                                                                                                                                                                                                                                                                                                                                                                                                                                                                                                                                                                                                                                                                                                                                                                                                                                                                                                                                                                                                                                                                                                                                                                                                                                                                                                                                                                                                                                                                                                                                                                                                                                                                                                                                                                                                                                                                                                                                                                |             |        |                        |       |                                                                                                                                                                                                                                                                                                                                                                                                                                                                                                                                                                                                                                                                                                                                                                                                                                                                                                                                                                                                                                                                                                                                                                                                                                                                                                                                                                                                                                                                                                                                                                                                                                                                                                                                                                                                                                                                                                                                                                                                                                                                                                                                |                    |                                         |                                                                                                                                                                                                                                                                                                                                                                                                                                                                                                                                                                                                                                                                                                                                                                                                                                                                                                                                                                                                                                                                                                                                                                                                                                                                                                                                                                                                                                                                                                                                                                                                                                                                                                                                                                                                                                                                                                                                                                                                                                                                                                                                | 5,03                                    | 1,      |
| 2 200          | 0 000            | 2012 7020          |                                                       |                                                                                                                                                                                                                                                                                                                                                                                                                                                                                                                                                                                                                                                                                                                                                                                                                                                                                                                                                                                                                                                                                                                                                                                                                                                                                                                                                                                                                                                                                                                                                                                                                                                                                                                                                                                                                                                                                                                                                                                                                                                                                                                                |             |        |                        |       |                                                                                                                                                                                                                                                                                                                                                                                                                                                                                                                                                                                                                                                                                                                                                                                                                                                                                                                                                                                                                                                                                                                                                                                                                                                                                                                                                                                                                                                                                                                                                                                                                                                                                                                                                                                                                                                                                                                                                                                                                                                                                                                                |                    | 9,35                                    | 2,17                                                                                                                                                                                                                                                                                                                                                                                                                                                                                                                                                                                                                                                                                                                                                                                                                                                                                                                                                                                                                                                                                                                                                                                                                                                                                                                                                                                                                                                                                                                                                                                                                                                                                                                                                                                                                                                                                                                                                                                                                                                                                                                           | 9,69                                    | 3,      |