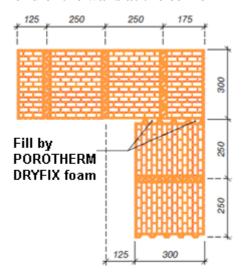

# POROTHERM Slabs

Pink lines = simple joists Blue lines = double joists

| organia di     |                  | 9200               | MIAKO 15/62,5 PTH MIAKO 19/62,5 PTH MIAKO 23/62,5 PTH |                                                                                                                                                                                                                                                                                                                                                                                                                                                                                                                                                                                                                                                                                                                                                                                                                                                                                                                                                                                                                                                                                                                                                                                                                                                                                                                                                                                                                                                                                                                                                                                                                                                                                                                                                                                                                                                                                                                                                                                                                                                                                                                                |             |        |                        |       |                                                                                                                                                                                                                                                                                                                                                                                                                                                                                                                                                                                                                                                                                                                                                                                                                                                                                                                                                                                                                                                                                                                                                                                                                                                                                                                                                                                                                                                                                                                                                                                                                                                                                                                                                                                                                                                                                                                                                                                                                                                                                                                                |                    |                                         | 100                                                                                                                                                                                                                                                                                                                                                                                                                                                                                                                                                                                                                                                                                                                                                                                                                                                                                                                                                                                                                                                                                                                                                                                                                                                                                                                                                                                                                                                                                                                                                                                                                                                                                                                                                                                                                                                                                                                                                                                                                                                                                                                            |                                         |         |
|----------------|------------------|--------------------|-------------------------------------------------------|--------------------------------------------------------------------------------------------------------------------------------------------------------------------------------------------------------------------------------------------------------------------------------------------------------------------------------------------------------------------------------------------------------------------------------------------------------------------------------------------------------------------------------------------------------------------------------------------------------------------------------------------------------------------------------------------------------------------------------------------------------------------------------------------------------------------------------------------------------------------------------------------------------------------------------------------------------------------------------------------------------------------------------------------------------------------------------------------------------------------------------------------------------------------------------------------------------------------------------------------------------------------------------------------------------------------------------------------------------------------------------------------------------------------------------------------------------------------------------------------------------------------------------------------------------------------------------------------------------------------------------------------------------------------------------------------------------------------------------------------------------------------------------------------------------------------------------------------------------------------------------------------------------------------------------------------------------------------------------------------------------------------------------------------------------------------------------------------------------------------------------|-------------|--------|------------------------|-------|--------------------------------------------------------------------------------------------------------------------------------------------------------------------------------------------------------------------------------------------------------------------------------------------------------------------------------------------------------------------------------------------------------------------------------------------------------------------------------------------------------------------------------------------------------------------------------------------------------------------------------------------------------------------------------------------------------------------------------------------------------------------------------------------------------------------------------------------------------------------------------------------------------------------------------------------------------------------------------------------------------------------------------------------------------------------------------------------------------------------------------------------------------------------------------------------------------------------------------------------------------------------------------------------------------------------------------------------------------------------------------------------------------------------------------------------------------------------------------------------------------------------------------------------------------------------------------------------------------------------------------------------------------------------------------------------------------------------------------------------------------------------------------------------------------------------------------------------------------------------------------------------------------------------------------------------------------------------------------------------------------------------------------------------------------------------------------------------------------------------------------|--------------------|-----------------------------------------|--------------------------------------------------------------------------------------------------------------------------------------------------------------------------------------------------------------------------------------------------------------------------------------------------------------------------------------------------------------------------------------------------------------------------------------------------------------------------------------------------------------------------------------------------------------------------------------------------------------------------------------------------------------------------------------------------------------------------------------------------------------------------------------------------------------------------------------------------------------------------------------------------------------------------------------------------------------------------------------------------------------------------------------------------------------------------------------------------------------------------------------------------------------------------------------------------------------------------------------------------------------------------------------------------------------------------------------------------------------------------------------------------------------------------------------------------------------------------------------------------------------------------------------------------------------------------------------------------------------------------------------------------------------------------------------------------------------------------------------------------------------------------------------------------------------------------------------------------------------------------------------------------------------------------------------------------------------------------------------------------------------------------------------------------------------------------------------------------------------------------------|-----------------------------------------|---------|
| Joist<br>ength | Clear<br>span    | Reinfor-<br>cement | h=                                                    |                                                                                                                                                                                                                                                                                                                                                                                                                                                                                                                                                                                                                                                                                                                                                                                                                                                                                                                                                                                                                                                                                                                                                                                                                                                                                                                                                                                                                                                                                                                                                                                                                                                                                                                                                                                                                                                                                                                                                                                                                                                                                                                                | h =         |        | He i                   |       | h =                                                                                                                                                                                                                                                                                                                                                                                                                                                                                                                                                                                                                                                                                                                                                                                                                                                                                                                                                                                                                                                                                                                                                                                                                                                                                                                                                                                                                                                                                                                                                                                                                                                                                                                                                                                                                                                                                                                                                                                                                                                                                                                            |                    |                                         |                                                                                                                                                                                                                                                                                                                                                                                                                                                                                                                                                                                                                                                                                                                                                                                                                                                                                                                                                                                                                                                                                                                                                                                                                                                                                                                                                                                                                                                                                                                                                                                                                                                                                                                                                                                                                                                                                                                                                                                                                                                                                                                                | h =                                     |         |
|                | [mm]             | diameter           | q <sub>d</sub>                                        |                                                                                                                                                                                                                                                                                                                                                                                                                                                                                                                                                                                                                                                                                                                                                                                                                                                                                                                                                                                                                                                                                                                                                                                                                                                                                                                                                                                                                                                                                                                                                                                                                                                                                                                                                                                                                                                                                                                                                                                                                                                                                                                                |             |        |                        |       |                                                                                                                                                                                                                                                                                                                                                                                                                                                                                                                                                                                                                                                                                                                                                                                                                                                                                                                                                                                                                                                                                                                                                                                                                                                                                                                                                                                                                                                                                                                                                                                                                                                                                                                                                                                                                                                                                                                                                                                                                                                                                                                                |                    |                                         | $q_n$                                                                                                                                                                                                                                                                                                                                                                                                                                                                                                                                                                                                                                                                                                                                                                                                                                                                                                                                                                                                                                                                                                                                                                                                                                                                                                                                                                                                                                                                                                                                                                                                                                                                                                                                                                                                                                                                                                                                                                                                                                                                                                                          |                                         |         |
| 1 750          | 1 500            | 208                | 20.00                                                 | 20,00                                                                                                                                                                                                                                                                                                                                                                                                                                                                                                                                                                                                                                                                                                                                                                                                                                                                                                                                                                                                                                                                                                                                                                                                                                                                                                                                                                                                                                                                                                                                                                                                                                                                                                                                                                                                                                                                                                                                                                                                                                                                                                                          | 20,00       | 20,00  | 20,00                  | 20.00 | 20,00                                                                                                                                                                                                                                                                                                                                                                                                                                                                                                                                                                                                                                                                                                                                                                                                                                                                                                                                                                                                                                                                                                                                                                                                                                                                                                                                                                                                                                                                                                                                                                                                                                                                                                                                                                                                                                                                                                                                                                                                                                                                                                                          | 20,00              | 20.00                                   | 20,00                                                                                                                                                                                                                                                                                                                                                                                                                                                                                                                                                                                                                                                                                                                                                                                                                                                                                                                                                                                                                                                                                                                                                                                                                                                                                                                                                                                                                                                                                                                                                                                                                                                                                                                                                                                                                                                                                                                                                                                                                                                                                                                          | 20,00                                   | 2000000 |
| 2 000          | 1750             | 208                | 10000000                                              | AND DESCRIPTION OF                                                                                                                                                                                                                                                                                                                                                                                                                                                                                                                                                                                                                                                                                                                                                                                                                                                                                                                                                                                                                                                                                                                                                                                                                                                                                                                                                                                                                                                                                                                                                                                                                                                                                                                                                                                                                                                                                                                                                                                                                                                                                                             | 20,00       |        | POST CONTRACTOR        |       | 20,00                                                                                                                                                                                                                                                                                                                                                                                                                                                                                                                                                                                                                                                                                                                                                                                                                                                                                                                                                                                                                                                                                                                                                                                                                                                                                                                                                                                                                                                                                                                                                                                                                                                                                                                                                                                                                                                                                                                                                                                                                                                                                                                          | 2000               |                                         | 20,00                                                                                                                                                                                                                                                                                                                                                                                                                                                                                                                                                                                                                                                                                                                                                                                                                                                                                                                                                                                                                                                                                                                                                                                                                                                                                                                                                                                                                                                                                                                                                                                                                                                                                                                                                                                                                                                                                                                                                                                                                                                                                                                          | 100000000000000000000000000000000000000 |         |
| 2 250          | 2 000            | 208                |                                                       | 11,02                                                                                                                                                                                                                                                                                                                                                                                                                                                                                                                                                                                                                                                                                                                                                                                                                                                                                                                                                                                                                                                                                                                                                                                                                                                                                                                                                                                                                                                                                                                                                                                                                                                                                                                                                                                                                                                                                                                                                                                                                                                                                                                          |             | 12,48  | -                      |       | 19,52                                                                                                                                                                                                                                                                                                                                                                                                                                                                                                                                                                                                                                                                                                                                                                                                                                                                                                                                                                                                                                                                                                                                                                                                                                                                                                                                                                                                                                                                                                                                                                                                                                                                                                                                                                                                                                                                                                                                                                                                                                                                                                                          | 100                |                                         | 17,95                                                                                                                                                                                                                                                                                                                                                                                                                                                                                                                                                                                                                                                                                                                                                                                                                                                                                                                                                                                                                                                                                                                                                                                                                                                                                                                                                                                                                                                                                                                                                                                                                                                                                                                                                                                                                                                                                                                                                                                                                                                                                                                          |                                         |         |
| 2 500          | 2 250            | 208                | 10,24                                                 | 8.28                                                                                                                                                                                                                                                                                                                                                                                                                                                                                                                                                                                                                                                                                                                                                                                                                                                                                                                                                                                                                                                                                                                                                                                                                                                                                                                                                                                                                                                                                                                                                                                                                                                                                                                                                                                                                                                                                                                                                                                                                                                                                                                           | 11,54       | 9,36   | 0011 NO.               |       | 14,87                                                                                                                                                                                                                                                                                                                                                                                                                                                                                                                                                                                                                                                                                                                                                                                                                                                                                                                                                                                                                                                                                                                                                                                                                                                                                                                                                                                                                                                                                                                                                                                                                                                                                                                                                                                                                                                                                                                                                                                                                                                                                                                          |                    | Mark Street                             | 13,69                                                                                                                                                                                                                                                                                                                                                                                                                                                                                                                                                                                                                                                                                                                                                                                                                                                                                                                                                                                                                                                                                                                                                                                                                                                                                                                                                                                                                                                                                                                                                                                                                                                                                                                                                                                                                                                                                                                                                                                                                                                                                                                          |                                         | 1000    |
| 2 750          | 2 500            | 208                | 7,80                                                  | 6.25                                                                                                                                                                                                                                                                                                                                                                                                                                                                                                                                                                                                                                                                                                                                                                                                                                                                                                                                                                                                                                                                                                                                                                                                                                                                                                                                                                                                                                                                                                                                                                                                                                                                                                                                                                                                                                                                                                                                                                                                                                                                                                                           | 8.77        | 7,05   | 10,48                  | 8,48  | 11,43                                                                                                                                                                                                                                                                                                                                                                                                                                                                                                                                                                                                                                                                                                                                                                                                                                                                                                                                                                                                                                                                                                                                                                                                                                                                                                                                                                                                                                                                                                                                                                                                                                                                                                                                                                                                                                                                                                                                                                                                                                                                                                                          | 9.27               | 100 V 00  | 10,54                                                                                                                                                                                                                                                                                                                                                                                                                                                                                                                                                                                                                                                                                                                                                                                                                                                                                                                                                                                                                                                                                                                                                                                                                                                                                                                                                                                                                                                                                                                                                                                                                                                                                                                                                                                                                                                                                                                                                                                                                                                                                                                          | # ED (D)                                |         |
| 3 000          | 2750             | 2Ø10               | 10,88                                                 | 8,81                                                                                                                                                                                                                                                                                                                                                                                                                                                                                                                                                                                                                                                                                                                                                                                                                                                                                                                                                                                                                                                                                                                                                                                                                                                                                                                                                                                                                                                                                                                                                                                                                                                                                                                                                                                                                                                                                                                                                                                                                                                                                                                           | 12,29       | 9,99   |                        |       | 15,82                                                                                                                                                                                                                                                                                                                                                                                                                                                                                                                                                                                                                                                                                                                                                                                                                                                                                                                                                                                                                                                                                                                                                                                                                                                                                                                                                                                                                                                                                                                                                                                                                                                                                                                                                                                                                                                                                                                                                                                                                                                                                                                          |                    |                                         | 14,57                                                                                                                                                                                                                                                                                                                                                                                                                                                                                                                                                                                                                                                                                                                                                                                                                                                                                                                                                                                                                                                                                                                                                                                                                                                                                                                                                                                                                                                                                                                                                                                                                                                                                                                                                                                                                                                                                                                                                                                                                                                                                                                          |                                         |         |
| 3 250          | 3 000            | 2010               | 8,76                                                  | 7,05                                                                                                                                                                                                                                                                                                                                                                                                                                                                                                                                                                                                                                                                                                                                                                                                                                                                                                                                                                                                                                                                                                                                                                                                                                                                                                                                                                                                                                                                                                                                                                                                                                                                                                                                                                                                                                                                                                                                                                                                                                                                                                                           | 9.87        | 7,97   | 11,69                  | 9.49  | 12,81                                                                                                                                                                                                                                                                                                                                                                                                                                                                                                                                                                                                                                                                                                                                                                                                                                                                                                                                                                                                                                                                                                                                                                                                                                                                                                                                                                                                                                                                                                                                                                                                                                                                                                                                                                                                                                                                                                                                                                                                                                                                                                                          |                    |                                         | 11,82                                                                                                                                                                                                                                                                                                                                                                                                                                                                                                                                                                                                                                                                                                                                                                                                                                                                                                                                                                                                                                                                                                                                                                                                                                                                                                                                                                                                                                                                                                                                                                                                                                                                                                                                                                                                                                                                                                                                                                                                                                                                                                                          |                                         |         |
| 0 200          | 5 500            | 20.10              | 7,09                                                  | 5,65                                                                                                                                                                                                                                                                                                                                                                                                                                                                                                                                                                                                                                                                                                                                                                                                                                                                                                                                                                                                                                                                                                                                                                                                                                                                                                                                                                                                                                                                                                                                                                                                                                                                                                                                                                                                                                                                                                                                                                                                                                                                                                                           | 7,97        | 6,39   | 9.56                   | 7.71  | 10,45                                                                                                                                                                                                                                                                                                                                                                                                                                                                                                                                                                                                                                                                                                                                                                                                                                                                                                                                                                                                                                                                                                                                                                                                                                                                                                                                                                                                                                                                                                                                                                                                                                                                                                                                                                                                                                                                                                                                                                                                                                                                                                                          | 8,45               | 11,89                                   |                                                                                                                                                                                                                                                                                                                                                                                                                                                                                                                                                                                                                                                                                                                                                                                                                                                                                                                                                                                                                                                                                                                                                                                                                                                                                                                                                                                                                                                                                                                                                                                                                                                                                                                                                                                                                                                                                                                                                                                                                                                                                                                                | THE STATE OF                            | 10      |
| 3 500          | 3 250            | 2Ø10               | 11,69                                                 | 9,49                                                                                                                                                                                                                                                                                                                                                                                                                                                                                                                                                                                                                                                                                                                                                                                                                                                                                                                                                                                                                                                                                                                                                                                                                                                                                                                                                                                                                                                                                                                                                                                                                                                                                                                                                                                                                                                                                                                                                                                                                                                                                                                           | 13,36       | 003000 | 15,61                  | 12,75 | 17,33                                                                                                                                                                                                                                                                                                                                                                                                                                                                                                                                                                                                                                                                                                                                                                                                                                                                                                                                                                                                                                                                                                                                                                                                                                                                                                                                                                                                                                                                                                                                                                                                                                                                                                                                                                                                                                                                                                                                                                                                                                                                                                                          | 14,19              | a portage                               | 15,95                                                                                                                                                                                                                                                                                                                                                                                                                                                                                                                                                                                                                                                                                                                                                                                                                                                                                                                                                                                                                                                                                                                                                                                                                                                                                                                                                                                                                                                                                                                                                                                                                                                                                                                                                                                                                                                                                                                                                                                                                                                                                                                          |                                         | 10000   |
|                |                  |                    | 5,75                                                  | 4,54                                                                                                                                                                                                                                                                                                                                                                                                                                                                                                                                                                                                                                                                                                                                                                                                                                                                                                                                                                                                                                                                                                                                                                                                                                                                                                                                                                                                                                                                                                                                                                                                                                                                                                                                                                                                                                                                                                                                                                                                                                                                                                                           | 6,45        | 5,12   | 7,86                   | 6,30  | 8,56                                                                                                                                                                                                                                                                                                                                                                                                                                                                                                                                                                                                                                                                                                                                                                                                                                                                                                                                                                                                                                                                                                                                                                                                                                                                                                                                                                                                                                                                                                                                                                                                                                                                                                                                                                                                                                                                                                                                                                                                                                                                                                                           | 6,88               | 9,82                                    | 7,93                                                                                                                                                                                                                                                                                                                                                                                                                                                                                                                                                                                                                                                                                                                                                                                                                                                                                                                                                                                                                                                                                                                                                                                                                                                                                                                                                                                                                                                                                                                                                                                                                                                                                                                                                                                                                                                                                                                                                                                                                                                                                                                           | 10,50                                   |         |
| 3 750          | 3 500            | 2Ø10               | III (Shriesian)                                       | CHARLES OF THE PARTY OF THE PAR | September 1 | 8,91   | NAME OF TAXABLE PARTY. | 17    | 14.37                                                                                                                                                                                                                                                                                                                                                                                                                                                                                                                                                                                                                                                                                                                                                                                                                                                                                                                                                                                                                                                                                                                                                                                                                                                                                                                                                                                                                                                                                                                                                                                                                                                                                                                                                                                                                                                                                                                                                                                                                                                                                                                          | THE REAL PROPERTY. | and the same                            | THE REAL PROPERTY.                                                                                                                                                                                                                                                                                                                                                                                                                                                                                                                                                                                                                                                                                                                                                                                                                                                                                                                                                                                                                                                                                                                                                                                                                                                                                                                                                                                                                                                                                                                                                                                                                                                                                                                                                                                                                                                                                                                                                                                                                                                                                                             | -                                       | 8,      |
|                |                  |                    | 9,61                                                  | 7,75                                                                                                                                                                                                                                                                                                                                                                                                                                                                                                                                                                                                                                                                                                                                                                                                                                                                                                                                                                                                                                                                                                                                                                                                                                                                                                                                                                                                                                                                                                                                                                                                                                                                                                                                                                                                                                                                                                                                                                                                                                                                                                                           | 11,00       | 100    | 12,95                  | 10,54 | I Contract                                                                                                                                                                                                                                                                                                                                                                                                                                                                                                                                                                                                                                                                                                                                                                                                                                                                                                                                                                                                                                                                                                                                                                                                                                                                                                                                                                                                                                                                                                                                                                                                                                                                                                                                                                                                                                                                                                                                                                                                                                                                                                                     | 11,72              | 16,19                                   |                                                                                                                                                                                                                                                                                                                                                                                                                                                                                                                                                                                                                                                                                                                                                                                                                                                                                                                                                                                                                                                                                                                                                                                                                                                                                                                                                                                                                                                                                                                                                                                                                                                                                                                                                                                                                                                                                                                                                                                                                                                                                                                                | 17,60                                   |         |
| 4 000          | 3 750            | 2Ø12               | 7,84                                                  | 6,02                                                                                                                                                                                                                                                                                                                                                                                                                                                                                                                                                                                                                                                                                                                                                                                                                                                                                                                                                                                                                                                                                                                                                                                                                                                                                                                                                                                                                                                                                                                                                                                                                                                                                                                                                                                                                                                                                                                                                                                                                                                                                                                           | 8,85        | 7,12   | 10,57                  | 8,55  | 11,58                                                                                                                                                                                                                                                                                                                                                                                                                                                                                                                                                                                                                                                                                                                                                                                                                                                                                                                                                                                                                                                                                                                                                                                                                                                                                                                                                                                                                                                                                                                                                                                                                                                                                                                                                                                                                                                                                                                                                                                                                                                                                                                          | 9,40               | 13,18                                   |                                                                                                                                                                                                                                                                                                                                                                                                                                                                                                                                                                                                                                                                                                                                                                                                                                                                                                                                                                                                                                                                                                                                                                                                                                                                                                                                                                                                                                                                                                                                                                                                                                                                                                                                                                                                                                                                                                                                                                                                                                                                                                                                |                                         | 10      |
|                |                  |                    | 12,78                                                 | 9,27                                                                                                                                                                                                                                                                                                                                                                                                                                                                                                                                                                                                                                                                                                                                                                                                                                                                                                                                                                                                                                                                                                                                                                                                                                                                                                                                                                                                                                                                                                                                                                                                                                                                                                                                                                                                                                                                                                                                                                                                                                                                                                                           | 14,67       | 11,97  | 17,12                  | 14,01 | 19,04                                                                                                                                                                                                                                                                                                                                                                                                                                                                                                                                                                                                                                                                                                                                                                                                                                                                                                                                                                                                                                                                                                                                                                                                                                                                                                                                                                                                                                                                                                                                                                                                                                                                                                                                                                                                                                                                                                                                                                                                                                                                                                                          | 15,61              | 10000000                                | 17,60                                                                                                                                                                                                                                                                                                                                                                                                                                                                                                                                                                                                                                                                                                                                                                                                                                                                                                                                                                                                                                                                                                                                                                                                                                                                                                                                                                                                                                                                                                                                                                                                                                                                                                                                                                                                                                                                                                                                                                                                                                                                                                                          | THE RESERVE                             |         |
| 4 250          | 4 000            | 2012               | 6,57                                                  | 4,70                                                                                                                                                                                                                                                                                                                                                                                                                                                                                                                                                                                                                                                                                                                                                                                                                                                                                                                                                                                                                                                                                                                                                                                                                                                                                                                                                                                                                                                                                                                                                                                                                                                                                                                                                                                                                                                                                                                                                                                                                                                                                                                           | 7,40        | 5,91   | 8,94                   | 7,20  | 9,78                                                                                                                                                                                                                                                                                                                                                                                                                                                                                                                                                                                                                                                                                                                                                                                                                                                                                                                                                                                                                                                                                                                                                                                                                                                                                                                                                                                                                                                                                                                                                                                                                                                                                                                                                                                                                                                                                                                                                                                                                                                                                                                           | 7,90               |                                         |                                                                                                                                                                                                                                                                                                                                                                                                                                                                                                                                                                                                                                                                                                                                                                                                                                                                                                                                                                                                                                                                                                                                                                                                                                                                                                                                                                                                                                                                                                                                                                                                                                                                                                                                                                                                                                                                                                                                                                                                                                                                                                                                | 12,04                                   | 9,      |
|                |                  |                    | 10,81                                                 | 7,32                                                                                                                                                                                                                                                                                                                                                                                                                                                                                                                                                                                                                                                                                                                                                                                                                                                                                                                                                                                                                                                                                                                                                                                                                                                                                                                                                                                                                                                                                                                                                                                                                                                                                                                                                                                                                                                                                                                                                                                                                                                                                                                           | 12,43       | 9,82   | 14,60                  | 11,91 | 16,23                                                                                                                                                                                                                                                                                                                                                                                                                                                                                                                                                                                                                                                                                                                                                                                                                                                                                                                                                                                                                                                                                                                                                                                                                                                                                                                                                                                                                                                                                                                                                                                                                                                                                                                                                                                                                                                                                                                                                                                                                                                                                                                          | 13,27              |                                         | 15,19                                                                                                                                                                                                                                                                                                                                                                                                                                                                                                                                                                                                                                                                                                                                                                                                                                                                                                                                                                                                                                                                                                                                                                                                                                                                                                                                                                                                                                                                                                                                                                                                                                                                                                                                                                                                                                                                                                                                                                                                                                                                                                                          |                                         |         |
| 4 500          | 4 250            | 4 250 2012 + 06    | 6,66                                                  | 4,12                                                                                                                                                                                                                                                                                                                                                                                                                                                                                                                                                                                                                                                                                                                                                                                                                                                                                                                                                                                                                                                                                                                                                                                                                                                                                                                                                                                                                                                                                                                                                                                                                                                                                                                                                                                                                                                                                                                                                                                                                                                                                                                           | 7,50        | 5,46   | 9,09                   | 7,32  | 9,94                                                                                                                                                                                                                                                                                                                                                                                                                                                                                                                                                                                                                                                                                                                                                                                                                                                                                                                                                                                                                                                                                                                                                                                                                                                                                                                                                                                                                                                                                                                                                                                                                                                                                                                                                                                                                                                                                                                                                                                                                                                                                                                           | 8,03               | 11,35                                   | -                                                                                                                                                                                                                                                                                                                                                                                                                                                                                                                                                                                                                                                                                                                                                                                                                                                                                                                                                                                                                                                                                                                                                                                                                                                                                                                                                                                                                                                                                                                                                                                                                                                                                                                                                                                                                                                                                                                                                                                                                                                                                                                              | 11,99                                   | 9,      |
|                |                  |                    | 10,95                                                 | 6,42                                                                                                                                                                                                                                                                                                                                                                                                                                                                                                                                                                                                                                                                                                                                                                                                                                                                                                                                                                                                                                                                                                                                                                                                                                                                                                                                                                                                                                                                                                                                                                                                                                                                                                                                                                                                                                                                                                                                                                                                                                                                                                                           | 12,57       | 8,69   | 14,76                  | 11,81 | 16,41                                                                                                                                                                                                                                                                                                                                                                                                                                                                                                                                                                                                                                                                                                                                                                                                                                                                                                                                                                                                                                                                                                                                                                                                                                                                                                                                                                                                                                                                                                                                                                                                                                                                                                                                                                                                                                                                                                                                                                                                                                                                                                                          | 13,42              | 18,46                                   | 15,13                                                                                                                                                                                                                                                                                                                                                                                                                                                                                                                                                                                                                                                                                                                                                                                                                                                                                                                                                                                                                                                                                                                                                                                                                                                                                                                                                                                                                                                                                                                                                                                                                                                                                                                                                                                                                                                                                                                                                                                                                                                                                                                          | 20,00                                   | 16      |
| 4 750          | 4 500            | 2012+08            | 6,25                                                  | 3,50                                                                                                                                                                                                                                                                                                                                                                                                                                                                                                                                                                                                                                                                                                                                                                                                                                                                                                                                                                                                                                                                                                                                                                                                                                                                                                                                                                                                                                                                                                                                                                                                                                                                                                                                                                                                                                                                                                                                                                                                                                                                                                                           | 7,14        | 4,67   | 8,78                   | 6,70  | 9,64                                                                                                                                                                                                                                                                                                                                                                                                                                                                                                                                                                                                                                                                                                                                                                                                                                                                                                                                                                                                                                                                                                                                                                                                                                                                                                                                                                                                                                                                                                                                                                                                                                                                                                                                                                                                                                                                                                                                                                                                                                                                                                                           | 7,78               | 10,85                                   | 8,79                                                                                                                                                                                                                                                                                                                                                                                                                                                                                                                                                                                                                                                                                                                                                                                                                                                                                                                                                                                                                                                                                                                                                                                                                                                                                                                                                                                                                                                                                                                                                                                                                                                                                                                                                                                                                                                                                                                                                                                                                                                                                                                           | 11,22                                   | 9,      |
|                | 4 000 2012 400   |                    | 10,56                                                 | 5,47                                                                                                                                                                                                                                                                                                                                                                                                                                                                                                                                                                                                                                                                                                                                                                                                                                                                                                                                                                                                                                                                                                                                                                                                                                                                                                                                                                                                                                                                                                                                                                                                                                                                                                                                                                                                                                                                                                                                                                                                                                                                                                                           | 12,15       | 7,49   | 14,29                  | 10,32 | 15,90                                                                                                                                                                                                                                                                                                                                                                                                                                                                                                                                                                                                                                                                                                                                                                                                                                                                                                                                                                                                                                                                                                                                                                                                                                                                                                                                                                                                                                                                                                                                                                                                                                                                                                                                                                                                                                                                                                                                                                                                                                                                                                                          | 13,00              | 17,92                                   | 14,68                                                                                                                                                                                                                                                                                                                                                                                                                                                                                                                                                                                                                                                                                                                                                                                                                                                                                                                                                                                                                                                                                                                                                                                                                                                                                                                                                                                                                                                                                                                                                                                                                                                                                                                                                                                                                                                                                                                                                                                                                                                                                                                          | 19,52                                   | 16      |
| 5 000          | 4 750            | 4750 2012 + 010    | 5,67                                                  | 3,01                                                                                                                                                                                                                                                                                                                                                                                                                                                                                                                                                                                                                                                                                                                                                                                                                                                                                                                                                                                                                                                                                                                                                                                                                                                                                                                                                                                                                                                                                                                                                                                                                                                                                                                                                                                                                                                                                                                                                                                                                                                                                                                           | 6,45        | 4,06   | 8,00                   | 5,95  | 8,88                                                                                                                                                                                                                                                                                                                                                                                                                                                                                                                                                                                                                                                                                                                                                                                                                                                                                                                                                                                                                                                                                                                                                                                                                                                                                                                                                                                                                                                                                                                                                                                                                                                                                                                                                                                                                                                                                                                                                                                                                                                                                                                           | 7,15               | 10,15                                   | 8,20                                                                                                                                                                                                                                                                                                                                                                                                                                                                                                                                                                                                                                                                                                                                                                                                                                                                                                                                                                                                                                                                                                                                                                                                                                                                                                                                                                                                                                                                                                                                                                                                                                                                                                                                                                                                                                                                                                                                                                                                                                                                                                                           | 10,46                                   | 8,      |
|                | 4750 2012 + 1010 | 2012 1010          | 10,47                                                 | 4,73                                                                                                                                                                                                                                                                                                                                                                                                                                                                                                                                                                                                                                                                                                                                                                                                                                                                                                                                                                                                                                                                                                                                                                                                                                                                                                                                                                                                                                                                                                                                                                                                                                                                                                                                                                                                                                                                                                                                                                                                                                                                                                                           | 12,04       | 6,55   | 14,20                  | 9,17  | 15,80                                                                                                                                                                                                                                                                                                                                                                                                                                                                                                                                                                                                                                                                                                                                                                                                                                                                                                                                                                                                                                                                                                                                                                                                                                                                                                                                                                                                                                                                                                                                                                                                                                                                                                                                                                                                                                                                                                                                                                                                                                                                                                                          | 11,60              | 17,81                                   | 14,59                                                                                                                                                                                                                                                                                                                                                                                                                                                                                                                                                                                                                                                                                                                                                                                                                                                                                                                                                                                                                                                                                                                                                                                                                                                                                                                                                                                                                                                                                                                                                                                                                                                                                                                                                                                                                                                                                                                                                                                                                                                                                                                          | 19,44                                   | 15      |
| 5 250          | 5 000            | 5 000 2012 +012    | 5,14                                                  | 2,63                                                                                                                                                                                                                                                                                                                                                                                                                                                                                                                                                                                                                                                                                                                                                                                                                                                                                                                                                                                                                                                                                                                                                                                                                                                                                                                                                                                                                                                                                                                                                                                                                                                                                                                                                                                                                                                                                                                                                                                                                                                                                                                           | 5,84        | 3,58   | 7,30                   | 5,37  | 8,08                                                                                                                                                                                                                                                                                                                                                                                                                                                                                                                                                                                                                                                                                                                                                                                                                                                                                                                                                                                                                                                                                                                                                                                                                                                                                                                                                                                                                                                                                                                                                                                                                                                                                                                                                                                                                                                                                                                                                                                                                                                                                                                           | 6,48               | 9,43                                    | 7,60                                                                                                                                                                                                                                                                                                                                                                                                                                                                                                                                                                                                                                                                                                                                                                                                                                                                                                                                                                                                                                                                                                                                                                                                                                                                                                                                                                                                                                                                                                                                                                                                                                                                                                                                                                                                                                                                                                                                                                                                                                                                                                                           | 9,69                                    | 7,      |
| 0.200          | 5 500            | 2012 7012          | 9,59                                                  | 4,14                                                                                                                                                                                                                                                                                                                                                                                                                                                                                                                                                                                                                                                                                                                                                                                                                                                                                                                                                                                                                                                                                                                                                                                                                                                                                                                                                                                                                                                                                                                                                                                                                                                                                                                                                                                                                                                                                                                                                                                                                                                                                                                           | 13,30       | 5,81   | 13,34                  | 8,25  | 15,06                                                                                                                                                                                                                                                                                                                                                                                                                                                                                                                                                                                                                                                                                                                                                                                                                                                                                                                                                                                                                                                                                                                                                                                                                                                                                                                                                                                                                                                                                                                                                                                                                                                                                                                                                                                                                                                                                                                                                                                                                                                                                                                          | 10,50              | 17,23                                   | 13,34                                                                                                                                                                                                                                                                                                                                                                                                                                                                                                                                                                                                                                                                                                                                                                                                                                                                                                                                                                                                                                                                                                                                                                                                                                                                                                                                                                                                                                                                                                                                                                                                                                                                                                                                                                                                                                                                                                                                                                                                                                                                                                                          | 18,68                                   | 15      |
| 5 500          | 5 250            | 2012+012           | 4,72                                                  | 2,00                                                                                                                                                                                                                                                                                                                                                                                                                                                                                                                                                                                                                                                                                                                                                                                                                                                                                                                                                                                                                                                                                                                                                                                                                                                                                                                                                                                                                                                                                                                                                                                                                                                                                                                                                                                                                                                                                                                                                                                                                                                                                                                           | 5,35        | 2,78   | 6,73                   | 4,37  | 7,44                                                                                                                                                                                                                                                                                                                                                                                                                                                                                                                                                                                                                                                                                                                                                                                                                                                                                                                                                                                                                                                                                                                                                                                                                                                                                                                                                                                                                                                                                                                                                                                                                                                                                                                                                                                                                                                                                                                                                                                                                                                                                                                           | 5,46               | 8,72                                    | 7,01                                                                                                                                                                                                                                                                                                                                                                                                                                                                                                                                                                                                                                                                                                                                                                                                                                                                                                                                                                                                                                                                                                                                                                                                                                                                                                                                                                                                                                                                                                                                                                                                                                                                                                                                                                                                                                                                                                                                                                                                                                                                                                                           | 8,96                                    | 7,      |
| 0 000          | 5 250            | 2012 +012          | 8,89                                                  | 3,23                                                                                                                                                                                                                                                                                                                                                                                                                                                                                                                                                                                                                                                                                                                                                                                                                                                                                                                                                                                                                                                                                                                                                                                                                                                                                                                                                                                                                                                                                                                                                                                                                                                                                                                                                                                                                                                                                                                                                                                                                                                                                                                           | 12,35       | 4,64   | 12,39                  | 6,79  | 13,97                                                                                                                                                                                                                                                                                                                                                                                                                                                                                                                                                                                                                                                                                                                                                                                                                                                                                                                                                                                                                                                                                                                                                                                                                                                                                                                                                                                                                                                                                                                                                                                                                                                                                                                                                                                                                                                                                                                                                                                                                                                                                                                          | 8,70               | 15,94                                   | 11,19                                                                                                                                                                                                                                                                                                                                                                                                                                                                                                                                                                                                                                                                                                                                                                                                                                                                                                                                                                                                                                                                                                                                                                                                                                                                                                                                                                                                                                                                                                                                                                                                                                                                                                                                                                                                                                                                                                                                                                                                                                                                                                                          | 17,41                                   | 13      |
| E 7E0          | E E00            | 2012 012           |                                                       |                                                                                                                                                                                                                                                                                                                                                                                                                                                                                                                                                                                                                                                                                                                                                                                                                                                                                                                                                                                                                                                                                                                                                                                                                                                                                                                                                                                                                                                                                                                                                                                                                                                                                                                                                                                                                                                                                                                                                                                                                                                                                                                                | 4,91        | 2,11   | 6,22                   | 3,54  | 6,86                                                                                                                                                                                                                                                                                                                                                                                                                                                                                                                                                                                                                                                                                                                                                                                                                                                                                                                                                                                                                                                                                                                                                                                                                                                                                                                                                                                                                                                                                                                                                                                                                                                                                                                                                                                                                                                                                                                                                                                                                                                                                                                           | 4,45               | 8,07                                    | 5,99                                                                                                                                                                                                                                                                                                                                                                                                                                                                                                                                                                                                                                                                                                                                                                                                                                                                                                                                                                                                                                                                                                                                                                                                                                                                                                                                                                                                                                                                                                                                                                                                                                                                                                                                                                                                                                                                                                                                                                                                                                                                                                                           | 8,31                                    | 6,      |
| 5 750          | 5 500            | 2012+012           | 8,09                                                  | 2,46                                                                                                                                                                                                                                                                                                                                                                                                                                                                                                                                                                                                                                                                                                                                                                                                                                                                                                                                                                                                                                                                                                                                                                                                                                                                                                                                                                                                                                                                                                                                                                                                                                                                                                                                                                                                                                                                                                                                                                                                                                                                                                                           | 11,12       | 3,65   | 11,16                  | 5,56  | 12,47                                                                                                                                                                                                                                                                                                                                                                                                                                                                                                                                                                                                                                                                                                                                                                                                                                                                                                                                                                                                                                                                                                                                                                                                                                                                                                                                                                                                                                                                                                                                                                                                                                                                                                                                                                                                                                                                                                                                                                                                                                                                                                                          | 7,19               | 14,13                                   | 9,38                                                                                                                                                                                                                                                                                                                                                                                                                                                                                                                                                                                                                                                                                                                                                                                                                                                                                                                                                                                                                                                                                                                                                                                                                                                                                                                                                                                                                                                                                                                                                                                                                                                                                                                                                                                                                                                                                                                                                                                                                                                                                                                           | 15,42                                   | 11      |
|                |                  |                    |                                                       |                                                                                                                                                                                                                                                                                                                                                                                                                                                                                                                                                                                                                                                                                                                                                                                                                                                                                                                                                                                                                                                                                                                                                                                                                                                                                                                                                                                                                                                                                                                                                                                                                                                                                                                                                                                                                                                                                                                                                                                                                                                                                                                                | 4,45        | 1,86   | 5,70                   | 3,24  | 6,27                                                                                                                                                                                                                                                                                                                                                                                                                                                                                                                                                                                                                                                                                                                                                                                                                                                                                                                                                                                                                                                                                                                                                                                                                                                                                                                                                                                                                                                                                                                                                                                                                                                                                                                                                                                                                                                                                                                                                                                                                                                                                                                           | 4,08               | 7,41                                    | 5,56                                                                                                                                                                                                                                                                                                                                                                                                                                                                                                                                                                                                                                                                                                                                                                                                                                                                                                                                                                                                                                                                                                                                                                                                                                                                                                                                                                                                                                                                                                                                                                                                                                                                                                                                                                                                                                                                                                                                                                                                                                                                                                                           | 7,72                                    | 6,      |
| 6 000          | 5 / 50           | 2012+014           | 7,54                                                  | 2,13                                                                                                                                                                                                                                                                                                                                                                                                                                                                                                                                                                                                                                                                                                                                                                                                                                                                                                                                                                                                                                                                                                                                                                                                                                                                                                                                                                                                                                                                                                                                                                                                                                                                                                                                                                                                                                                                                                                                                                                                                                                                                                                           | 8,77        | 3,25   | 10,61                  | 5,06  | 11,94                                                                                                                                                                                                                                                                                                                                                                                                                                                                                                                                                                                                                                                                                                                                                                                                                                                                                                                                                                                                                                                                                                                                                                                                                                                                                                                                                                                                                                                                                                                                                                                                                                                                                                                                                                                                                                                                                                                                                                                                                                                                                                                          | 6,61               | 13,74                                   | 8,68                                                                                                                                                                                                                                                                                                                                                                                                                                                                                                                                                                                                                                                                                                                                                                                                                                                                                                                                                                                                                                                                                                                                                                                                                                                                                                                                                                                                                                                                                                                                                                                                                                                                                                                                                                                                                                                                                                                                                                                                                                                                                                                           | 15,18                                   | 10      |
|                |                  |                    |                                                       |                                                                                                                                                                                                                                                                                                                                                                                                                                                                                                                                                                                                                                                                                                                                                                                                                                                                                                                                                                                                                                                                                                                                                                                                                                                                                                                                                                                                                                                                                                                                                                                                                                                                                                                                                                                                                                                                                                                                                                                                                                                                                                                                |             |        | 5,29                   | 2,59  | 5,80                                                                                                                                                                                                                                                                                                                                                                                                                                                                                                                                                                                                                                                                                                                                                                                                                                                                                                                                                                                                                                                                                                                                                                                                                                                                                                                                                                                                                                                                                                                                                                                                                                                                                                                                                                                                                                                                                                                                                                                                                                                                                                                           | 3,29               | 6,88                                    | 4,61                                                                                                                                                                                                                                                                                                                                                                                                                                                                                                                                                                                                                                                                                                                                                                                                                                                                                                                                                                                                                                                                                                                                                                                                                                                                                                                                                                                                                                                                                                                                                                                                                                                                                                                                                                                                                                                                                                                                                                                                                                                                                                                           | 7,18                                    | 5,      |
| 6 250          | 6 000            | 2012+014           | 7,03                                                  | 1,54                                                                                                                                                                                                                                                                                                                                                                                                                                                                                                                                                                                                                                                                                                                                                                                                                                                                                                                                                                                                                                                                                                                                                                                                                                                                                                                                                                                                                                                                                                                                                                                                                                                                                                                                                                                                                                                                                                                                                                                                                                                                                                                           | 8,18        | 2,49   | 9,93                   | 4,11  | 11,16                                                                                                                                                                                                                                                                                                                                                                                                                                                                                                                                                                                                                                                                                                                                                                                                                                                                                                                                                                                                                                                                                                                                                                                                                                                                                                                                                                                                                                                                                                                                                                                                                                                                                                                                                                                                                                                                                                                                                                                                                                                                                                                          | 5,45               | 12,86                                   | 7,28                                                                                                                                                                                                                                                                                                                                                                                                                                                                                                                                                                                                                                                                                                                                                                                                                                                                                                                                                                                                                                                                                                                                                                                                                                                                                                                                                                                                                                                                                                                                                                                                                                                                                                                                                                                                                                                                                                                                                                                                                                                                                                                           | 14,18                                   | 9,      |
|                |                  |                    |                                                       |                                                                                                                                                                                                                                                                                                                                                                                                                                                                                                                                                                                                                                                                                                                                                                                                                                                                                                                                                                                                                                                                                                                                                                                                                                                                                                                                                                                                                                                                                                                                                                                                                                                                                                                                                                                                                                                                                                                                                                                                                                                                                                                                |             |        |                        |       | 6.02                                                                                                                                                                                                                                                                                                                                                                                                                                                                                                                                                                                                                                                                                                                                                                                                                                                                                                                                                                                                                                                                                                                                                                                                                                                                                                                                                                                                                                                                                                                                                                                                                                                                                                                                                                                                                                                                                                                                                                                                                                                                                                                           | 2,61               | 7,05                                    | 3,79                                                                                                                                                                                                                                                                                                                                                                                                                                                                                                                                                                                                                                                                                                                                                                                                                                                                                                                                                                                                                                                                                                                                                                                                                                                                                                                                                                                                                                                                                                                                                                                                                                                                                                                                                                                                                                                                                                                                                                                                                                                                                                                           | 7,56                                    | 4.      |
| 6 500          | 6 250            | 2012+014           |                                                       |                                                                                                                                                                                                                                                                                                                                                                                                                                                                                                                                                                                                                                                                                                                                                                                                                                                                                                                                                                                                                                                                                                                                                                                                                                                                                                                                                                                                                                                                                                                                                                                                                                                                                                                                                                                                                                                                                                                                                                                                                                                                                                                                |             |        |                        |       | DECEMBER OF THE PARTY OF THE PA | and the same       |                                         | 6,08                                                                                                                                                                                                                                                                                                                                                                                                                                                                                                                                                                                                                                                                                                                                                                                                                                                                                                                                                                                                                                                                                                                                                                                                                                                                                                                                                                                                                                                                                                                                                                                                                                                                                                                                                                                                                                                                                                                                                                                                                                                                                                                           | and of the latest of                    | -       |
|                |                  |                    |                                                       |                                                                                                                                                                                                                                                                                                                                                                                                                                                                                                                                                                                                                                                                                                                                                                                                                                                                                                                                                                                                                                                                                                                                                                                                                                                                                                                                                                                                                                                                                                                                                                                                                                                                                                                                                                                                                                                                                                                                                                                                                                                                                                                                |             |        |                        |       | II PARTONIC                                                                                                                                                                                                                                                                                                                                                                                                                                                                                                                                                                                                                                                                                                                                                                                                                                                                                                                                                                                                                                                                                                                                                                                                                                                                                                                                                                                                                                                                                                                                                                                                                                                                                                                                                                                                                                                                                                                                                                                                                                                                                                                    | 2.41               | LIST STORY                              | MISSESSEE STATE                                                                                                                                                                                                                                                                                                                                                                                                                                                                                                                                                                                                                                                                                                                                                                                                                                                                                                                                                                                                                                                                                                                                                                                                                                                                                                                                                                                                                                                                                                                                                                                                                                                                                                                                                                                                                                                                                                                                                                                                                                                                                                                | 7,34                                    |         |
| 6 750          | 6 500            | 2012+016           |                                                       |                                                                                                                                                                                                                                                                                                                                                                                                                                                                                                                                                                                                                                                                                                                                                                                                                                                                                                                                                                                                                                                                                                                                                                                                                                                                                                                                                                                                                                                                                                                                                                                                                                                                                                                                                                                                                                                                                                                                                                                                                                                                                                                                |             |        |                        |       | 2000000                                                                                                                                                                                                                                                                                                                                                                                                                                                                                                                                                                                                                                                                                                                                                                                                                                                                                                                                                                                                                                                                                                                                                                                                                                                                                                                                                                                                                                                                                                                                                                                                                                                                                                                                                                                                                                                                                                                                                                                                                                                                                                                        | 1000               | Total Control                           | 5,67                                                                                                                                                                                                                                                                                                                                                                                                                                                                                                                                                                                                                                                                                                                                                                                                                                                                                                                                                                                                                                                                                                                                                                                                                                                                                                                                                                                                                                                                                                                                                                                                                                                                                                                                                                                                                                                                                                                                                                                                                                                                                                                           |                                         |         |
|                |                  |                    |                                                       |                                                                                                                                                                                                                                                                                                                                                                                                                                                                                                                                                                                                                                                                                                                                                                                                                                                                                                                                                                                                                                                                                                                                                                                                                                                                                                                                                                                                                                                                                                                                                                                                                                                                                                                                                                                                                                                                                                                                                                                                                                                                                                                                |             |        |                        |       |                                                                                                                                                                                                                                                                                                                                                                                                                                                                                                                                                                                                                                                                                                                                                                                                                                                                                                                                                                                                                                                                                                                                                                                                                                                                                                                                                                                                                                                                                                                                                                                                                                                                                                                                                                                                                                                                                                                                                                                                                                                                                                                                | 2,24               |                                         |                                                                                                                                                                                                                                                                                                                                                                                                                                                                                                                                                                                                                                                                                                                                                                                                                                                                                                                                                                                                                                                                                                                                                                                                                                                                                                                                                                                                                                                                                                                                                                                                                                                                                                                                                                                                                                                                                                                                                                                                                                                                                                                                | 6,87                                    | -       |
| 7 000          | 6750             | 2012+018           |                                                       |                                                                                                                                                                                                                                                                                                                                                                                                                                                                                                                                                                                                                                                                                                                                                                                                                                                                                                                                                                                                                                                                                                                                                                                                                                                                                                                                                                                                                                                                                                                                                                                                                                                                                                                                                                                                                                                                                                                                                                                                                                                                                                                                |             |        |                        |       | -                                                                                                                                                                                                                                                                                                                                                                                                                                                                                                                                                                                                                                                                                                                                                                                                                                                                                                                                                                                                                                                                                                                                                                                                                                                                                                                                                                                                                                                                                                                                                                                                                                                                                                                                                                                                                                                                                                                                                                                                                                                                                                                              | 3,80               | 200000000000000000000000000000000000000 | The second second                                                                                                                                                                                                                                                                                                                                                                                                                                                                                                                                                                                                                                                                                                                                                                                                                                                                                                                                                                                                                                                                                                                                                                                                                                                                                                                                                                                                                                                                                                                                                                                                                                                                                                                                                                                                                                                                                                                                                                                                                                                                                                              | 12,73                                   |         |
|                |                  |                    |                                                       |                                                                                                                                                                                                                                                                                                                                                                                                                                                                                                                                                                                                                                                                                                                                                                                                                                                                                                                                                                                                                                                                                                                                                                                                                                                                                                                                                                                                                                                                                                                                                                                                                                                                                                                                                                                                                                                                                                                                                                                                                                                                                                                                |             |        |                        |       | 11,00                                                                                                                                                                                                                                                                                                                                                                                                                                                                                                                                                                                                                                                                                                                                                                                                                                                                                                                                                                                                                                                                                                                                                                                                                                                                                                                                                                                                                                                                                                                                                                                                                                                                                                                                                                                                                                                                                                                                                                                                                                                                                                                          | 0,00               |                                         |                                                                                                                                                                                                                                                                                                                                                                                                                                                                                                                                                                                                                                                                                                                                                                                                                                                                                                                                                                                                                                                                                                                                                                                                                                                                                                                                                                                                                                                                                                                                                                                                                                                                                                                                                                                                                                                                                                                                                                                                                                                                                                                                |                                         |         |
| 7 250          | 7 000            | 2012+018           |                                                       |                                                                                                                                                                                                                                                                                                                                                                                                                                                                                                                                                                                                                                                                                                                                                                                                                                                                                                                                                                                                                                                                                                                                                                                                                                                                                                                                                                                                                                                                                                                                                                                                                                                                                                                                                                                                                                                                                                                                                                                                                                                                                                                                |             |        |                        |       | 10.24                                                                                                                                                                                                                                                                                                                                                                                                                                                                                                                                                                                                                                                                                                                                                                                                                                                                                                                                                                                                                                                                                                                                                                                                                                                                                                                                                                                                                                                                                                                                                                                                                                                                                                                                                                                                                                                                                                                                                                                                                                                                                                                          | 3.05               | 6,39                                    | 200                                                                                                                                                                                                                                                                                                                                                                                                                                                                                                                                                                                                                                                                                                                                                                                                                                                                                                                                                                                                                                                                                                                                                                                                                                                                                                                                                                                                                                                                                                                                                                                                                                                                                                                                                                                                                                                                                                                                                                                                                                                                                                                            | 6,45                                    |         |
|                |                  |                    |                                                       |                                                                                                                                                                                                                                                                                                                                                                                                                                                                                                                                                                                                                                                                                                                                                                                                                                                                                                                                                                                                                                                                                                                                                                                                                                                                                                                                                                                                                                                                                                                                                                                                                                                                                                                                                                                                                                                                                                                                                                                                                                                                                                                                |             |        |                        |       | 10,24                                                                                                                                                                                                                                                                                                                                                                                                                                                                                                                                                                                                                                                                                                                                                                                                                                                                                                                                                                                                                                                                                                                                                                                                                                                                                                                                                                                                                                                                                                                                                                                                                                                                                                                                                                                                                                                                                                                                                                                                                                                                                                                          | 3,05               | all residences                          | The state of the s | 12,03                                   | _7      |
| 7 500          | 7 250            | 2012+018           |                                                       |                                                                                                                                                                                                                                                                                                                                                                                                                                                                                                                                                                                                                                                                                                                                                                                                                                                                                                                                                                                                                                                                                                                                                                                                                                                                                                                                                                                                                                                                                                                                                                                                                                                                                                                                                                                                                                                                                                                                                                                                                                                                                                                                |             |        |                        |       | 0.04                                                                                                                                                                                                                                                                                                                                                                                                                                                                                                                                                                                                                                                                                                                                                                                                                                                                                                                                                                                                                                                                                                                                                                                                                                                                                                                                                                                                                                                                                                                                                                                                                                                                                                                                                                                                                                                                                                                                                                                                                                                                                                                           | 0.40               | 6,03                                    |                                                                                                                                                                                                                                                                                                                                                                                                                                                                                                                                                                                                                                                                                                                                                                                                                                                                                                                                                                                                                                                                                                                                                                                                                                                                                                                                                                                                                                                                                                                                                                                                                                                                                                                                                                                                                                                                                                                                                                                                                                                                                                                                | 6,06                                    |         |
|                |                  |                    |                                                       |                                                                                                                                                                                                                                                                                                                                                                                                                                                                                                                                                                                                                                                                                                                                                                                                                                                                                                                                                                                                                                                                                                                                                                                                                                                                                                                                                                                                                                                                                                                                                                                                                                                                                                                                                                                                                                                                                                                                                                                                                                                                                                                                |             |        |                        |       | 9,24                                                                                                                                                                                                                                                                                                                                                                                                                                                                                                                                                                                                                                                                                                                                                                                                                                                                                                                                                                                                                                                                                                                                                                                                                                                                                                                                                                                                                                                                                                                                                                                                                                                                                                                                                                                                                                                                                                                                                                                                                                                                                                                           | 2,40               |                                         | 3,64                                                                                                                                                                                                                                                                                                                                                                                                                                                                                                                                                                                                                                                                                                                                                                                                                                                                                                                                                                                                                                                                                                                                                                                                                                                                                                                                                                                                                                                                                                                                                                                                                                                                                                                                                                                                                                                                                                                                                                                                                                                                                                                           |                                         |         |
| 7 750          | 7 500            | 2012+020           |                                                       |                                                                                                                                                                                                                                                                                                                                                                                                                                                                                                                                                                                                                                                                                                                                                                                                                                                                                                                                                                                                                                                                                                                                                                                                                                                                                                                                                                                                                                                                                                                                                                                                                                                                                                                                                                                                                                                                                                                                                                                                                                                                                                                                |             |        |                        |       |                                                                                                                                                                                                                                                                                                                                                                                                                                                                                                                                                                                                                                                                                                                                                                                                                                                                                                                                                                                                                                                                                                                                                                                                                                                                                                                                                                                                                                                                                                                                                                                                                                                                                                                                                                                                                                                                                                                                                                                                                                                                                                                                |                    | 5,67                                    |                                                                                                                                                                                                                                                                                                                                                                                                                                                                                                                                                                                                                                                                                                                                                                                                                                                                                                                                                                                                                                                                                                                                                                                                                                                                                                                                                                                                                                                                                                                                                                                                                                                                                                                                                                                                                                                                                                                                                                                                                                                                                                                                | 5,68                                    |         |
|                |                  |                    |                                                       |                                                                                                                                                                                                                                                                                                                                                                                                                                                                                                                                                                                                                                                                                                                                                                                                                                                                                                                                                                                                                                                                                                                                                                                                                                                                                                                                                                                                                                                                                                                                                                                                                                                                                                                                                                                                                                                                                                                                                                                                                                                                                                                                |             |        |                        |       | 9,52                                                                                                                                                                                                                                                                                                                                                                                                                                                                                                                                                                                                                                                                                                                                                                                                                                                                                                                                                                                                                                                                                                                                                                                                                                                                                                                                                                                                                                                                                                                                                                                                                                                                                                                                                                                                                                                                                                                                                                                                                                                                                                                           | 2,21               | 10,36                                   | 3,41                                                                                                                                                                                                                                                                                                                                                                                                                                                                                                                                                                                                                                                                                                                                                                                                                                                                                                                                                                                                                                                                                                                                                                                                                                                                                                                                                                                                                                                                                                                                                                                                                                                                                                                                                                                                                                                                                                                                                                                                                                                                                                                           | USE/SUIDE                               | 10000   |
| 8 000          | 7 750            | 2012+020           |                                                       |                                                                                                                                                                                                                                                                                                                                                                                                                                                                                                                                                                                                                                                                                                                                                                                                                                                                                                                                                                                                                                                                                                                                                                                                                                                                                                                                                                                                                                                                                                                                                                                                                                                                                                                                                                                                                                                                                                                                                                                                                                                                                                                                |             |        |                        |       |                                                                                                                                                                                                                                                                                                                                                                                                                                                                                                                                                                                                                                                                                                                                                                                                                                                                                                                                                                                                                                                                                                                                                                                                                                                                                                                                                                                                                                                                                                                                                                                                                                                                                                                                                                                                                                                                                                                                                                                                                                                                                                                                |                    |                                         |                                                                                                                                                                                                                                                                                                                                                                                                                                                                                                                                                                                                                                                                                                                                                                                                                                                                                                                                                                                                                                                                                                                                                                                                                                                                                                                                                                                                                                                                                                                                                                                                                                                                                                                                                                                                                                                                                                                                                                                                                                                                                                                                | 5,34                                    |         |
|                |                  |                    |                                                       |                                                                                                                                                                                                                                                                                                                                                                                                                                                                                                                                                                                                                                                                                                                                                                                                                                                                                                                                                                                                                                                                                                                                                                                                                                                                                                                                                                                                                                                                                                                                                                                                                                                                                                                                                                                                                                                                                                                                                                                                                                                                                                                                |             |        |                        |       |                                                                                                                                                                                                                                                                                                                                                                                                                                                                                                                                                                                                                                                                                                                                                                                                                                                                                                                                                                                                                                                                                                                                                                                                                                                                                                                                                                                                                                                                                                                                                                                                                                                                                                                                                                                                                                                                                                                                                                                                                                                                                                                                |                    | 9,84                                    | 2,75                                                                                                                                                                                                                                                                                                                                                                                                                                                                                                                                                                                                                                                                                                                                                                                                                                                                                                                                                                                                                                                                                                                                                                                                                                                                                                                                                                                                                                                                                                                                                                                                                                                                                                                                                                                                                                                                                                                                                                                                                                                                                                                           | 10,21                                   | 3,      |
| 8 250          | 8 000            | 2012+020           |                                                       |                                                                                                                                                                                                                                                                                                                                                                                                                                                                                                                                                                                                                                                                                                                                                                                                                                                                                                                                                                                                                                                                                                                                                                                                                                                                                                                                                                                                                                                                                                                                                                                                                                                                                                                                                                                                                                                                                                                                                                                                                                                                                                                                |             |        |                        |       |                                                                                                                                                                                                                                                                                                                                                                                                                                                                                                                                                                                                                                                                                                                                                                                                                                                                                                                                                                                                                                                                                                                                                                                                                                                                                                                                                                                                                                                                                                                                                                                                                                                                                                                                                                                                                                                                                                                                                                                                                                                                                                                                |                    |                                         |                                                                                                                                                                                                                                                                                                                                                                                                                                                                                                                                                                                                                                                                                                                                                                                                                                                                                                                                                                                                                                                                                                                                                                                                                                                                                                                                                                                                                                                                                                                                                                                                                                                                                                                                                                                                                                                                                                                                                                                                                                                                                                                                | 5,03                                    | 1,      |
| 2 200          | 0 000            | 2012 7020          |                                                       |                                                                                                                                                                                                                                                                                                                                                                                                                                                                                                                                                                                                                                                                                                                                                                                                                                                                                                                                                                                                                                                                                                                                                                                                                                                                                                                                                                                                                                                                                                                                                                                                                                                                                                                                                                                                                                                                                                                                                                                                                                                                                                                                |             |        |                        |       |                                                                                                                                                                                                                                                                                                                                                                                                                                                                                                                                                                                                                                                                                                                                                                                                                                                                                                                                                                                                                                                                                                                                                                                                                                                                                                                                                                                                                                                                                                                                                                                                                                                                                                                                                                                                                                                                                                                                                                                                                                                                                                                                |                    | 9,35                                    | 2,17                                                                                                                                                                                                                                                                                                                                                                                                                                                                                                                                                                                                                                                                                                                                                                                                                                                                                                                                                                                                                                                                                                                                                                                                                                                                                                                                                                                                                                                                                                                                                                                                                                                                                                                                                                                                                                                                                                                                                                                                                                                                                                                           | 9,69                                    | 3,      |