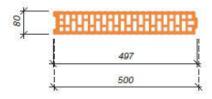

# POROTHERM Slabs

Pink lines = simple joists Blue lines = double joists

| organia di     |                  | 9200               | MIAKO 15/62,5 PTH MIAKO 19/62,5 PTH MIAKO 23/62,5 PTH |                                                                                                                                                                                                                                                                                                                                                                                                                                                                                                                                                                                                                                                                                                                                                                                                                                                                                                                                                                                                                                                                                                                                                                                                                                                                                                                                                                                                                                                                                                                                                                                                                                                                                                                                                                                                                                                                                                                                                                                                                                                                                                                                |             |        |                        |       |                                                                                                                                                                                                                                                                                                                                                                                                                                                                                                                                                                                                                                                                                                                                                                                                                                                                                                                                                                                                                                                                                                                                                                                                                                                                                                                                                                                                                                                                                                                                                                                                                                                                                                                                                                                                                                                                                                                                                                                                                                                                                                                                |                    |                                         | 100                                                                                                                                                                                                                                                                                                                                                                                                                                                                                                                                                                                                                                                                                                                                                                                                                                                                                                                                                                                                                                                                                                                                                                                                                                                                                                                                                                                                                                                                                                                                                                                                                                                                                                                                                                                                                                                                                                                                                                                                                                                                                                                            |                                         |         |
|----------------|------------------|--------------------|-------------------------------------------------------|--------------------------------------------------------------------------------------------------------------------------------------------------------------------------------------------------------------------------------------------------------------------------------------------------------------------------------------------------------------------------------------------------------------------------------------------------------------------------------------------------------------------------------------------------------------------------------------------------------------------------------------------------------------------------------------------------------------------------------------------------------------------------------------------------------------------------------------------------------------------------------------------------------------------------------------------------------------------------------------------------------------------------------------------------------------------------------------------------------------------------------------------------------------------------------------------------------------------------------------------------------------------------------------------------------------------------------------------------------------------------------------------------------------------------------------------------------------------------------------------------------------------------------------------------------------------------------------------------------------------------------------------------------------------------------------------------------------------------------------------------------------------------------------------------------------------------------------------------------------------------------------------------------------------------------------------------------------------------------------------------------------------------------------------------------------------------------------------------------------------------------|-------------|--------|------------------------|-------|--------------------------------------------------------------------------------------------------------------------------------------------------------------------------------------------------------------------------------------------------------------------------------------------------------------------------------------------------------------------------------------------------------------------------------------------------------------------------------------------------------------------------------------------------------------------------------------------------------------------------------------------------------------------------------------------------------------------------------------------------------------------------------------------------------------------------------------------------------------------------------------------------------------------------------------------------------------------------------------------------------------------------------------------------------------------------------------------------------------------------------------------------------------------------------------------------------------------------------------------------------------------------------------------------------------------------------------------------------------------------------------------------------------------------------------------------------------------------------------------------------------------------------------------------------------------------------------------------------------------------------------------------------------------------------------------------------------------------------------------------------------------------------------------------------------------------------------------------------------------------------------------------------------------------------------------------------------------------------------------------------------------------------------------------------------------------------------------------------------------------------|--------------------|-----------------------------------------|--------------------------------------------------------------------------------------------------------------------------------------------------------------------------------------------------------------------------------------------------------------------------------------------------------------------------------------------------------------------------------------------------------------------------------------------------------------------------------------------------------------------------------------------------------------------------------------------------------------------------------------------------------------------------------------------------------------------------------------------------------------------------------------------------------------------------------------------------------------------------------------------------------------------------------------------------------------------------------------------------------------------------------------------------------------------------------------------------------------------------------------------------------------------------------------------------------------------------------------------------------------------------------------------------------------------------------------------------------------------------------------------------------------------------------------------------------------------------------------------------------------------------------------------------------------------------------------------------------------------------------------------------------------------------------------------------------------------------------------------------------------------------------------------------------------------------------------------------------------------------------------------------------------------------------------------------------------------------------------------------------------------------------------------------------------------------------------------------------------------------------|-----------------------------------------|---------|
| Joist<br>ength | Clear<br>span    | Reinfor-<br>cement | h=                                                    |                                                                                                                                                                                                                                                                                                                                                                                                                                                                                                                                                                                                                                                                                                                                                                                                                                                                                                                                                                                                                                                                                                                                                                                                                                                                                                                                                                                                                                                                                                                                                                                                                                                                                                                                                                                                                                                                                                                                                                                                                                                                                                                                | h =         |        | He i                   |       | h =                                                                                                                                                                                                                                                                                                                                                                                                                                                                                                                                                                                                                                                                                                                                                                                                                                                                                                                                                                                                                                                                                                                                                                                                                                                                                                                                                                                                                                                                                                                                                                                                                                                                                                                                                                                                                                                                                                                                                                                                                                                                                                                            |                    |                                         |                                                                                                                                                                                                                                                                                                                                                                                                                                                                                                                                                                                                                                                                                                                                                                                                                                                                                                                                                                                                                                                                                                                                                                                                                                                                                                                                                                                                                                                                                                                                                                                                                                                                                                                                                                                                                                                                                                                                                                                                                                                                                                                                | h =                                     |         |
|                | [mm]             | diameter           | q <sub>d</sub>                                        |                                                                                                                                                                                                                                                                                                                                                                                                                                                                                                                                                                                                                                                                                                                                                                                                                                                                                                                                                                                                                                                                                                                                                                                                                                                                                                                                                                                                                                                                                                                                                                                                                                                                                                                                                                                                                                                                                                                                                                                                                                                                                                                                |             |        |                        |       |                                                                                                                                                                                                                                                                                                                                                                                                                                                                                                                                                                                                                                                                                                                                                                                                                                                                                                                                                                                                                                                                                                                                                                                                                                                                                                                                                                                                                                                                                                                                                                                                                                                                                                                                                                                                                                                                                                                                                                                                                                                                                                                                |                    |                                         | $q_n$                                                                                                                                                                                                                                                                                                                                                                                                                                                                                                                                                                                                                                                                                                                                                                                                                                                                                                                                                                                                                                                                                                                                                                                                                                                                                                                                                                                                                                                                                                                                                                                                                                                                                                                                                                                                                                                                                                                                                                                                                                                                                                                          |                                         |         |
| 1 750          | 1 500            | 208                | 20.00                                                 | 20,00                                                                                                                                                                                                                                                                                                                                                                                                                                                                                                                                                                                                                                                                                                                                                                                                                                                                                                                                                                                                                                                                                                                                                                                                                                                                                                                                                                                                                                                                                                                                                                                                                                                                                                                                                                                                                                                                                                                                                                                                                                                                                                                          | 20,00       | 20,00  | 20,00                  | 20.00 | 20,00                                                                                                                                                                                                                                                                                                                                                                                                                                                                                                                                                                                                                                                                                                                                                                                                                                                                                                                                                                                                                                                                                                                                                                                                                                                                                                                                                                                                                                                                                                                                                                                                                                                                                                                                                                                                                                                                                                                                                                                                                                                                                                                          | 20,00              | 20.00                                   | 20,00                                                                                                                                                                                                                                                                                                                                                                                                                                                                                                                                                                                                                                                                                                                                                                                                                                                                                                                                                                                                                                                                                                                                                                                                                                                                                                                                                                                                                                                                                                                                                                                                                                                                                                                                                                                                                                                                                                                                                                                                                                                                                                                          | 20,00                                   | 2000000 |
| 2 000          | 1750             | 208                | 10000000                                              | AND DESCRIPTION OF                                                                                                                                                                                                                                                                                                                                                                                                                                                                                                                                                                                                                                                                                                                                                                                                                                                                                                                                                                                                                                                                                                                                                                                                                                                                                                                                                                                                                                                                                                                                                                                                                                                                                                                                                                                                                                                                                                                                                                                                                                                                                                             | 20,00       |        | POST CONTRACTOR        |       | 20,00                                                                                                                                                                                                                                                                                                                                                                                                                                                                                                                                                                                                                                                                                                                                                                                                                                                                                                                                                                                                                                                                                                                                                                                                                                                                                                                                                                                                                                                                                                                                                                                                                                                                                                                                                                                                                                                                                                                                                                                                                                                                                                                          | 2000               |                                         | 20,00                                                                                                                                                                                                                                                                                                                                                                                                                                                                                                                                                                                                                                                                                                                                                                                                                                                                                                                                                                                                                                                                                                                                                                                                                                                                                                                                                                                                                                                                                                                                                                                                                                                                                                                                                                                                                                                                                                                                                                                                                                                                                                                          | 100000000000000000000000000000000000000 |         |
| 2 250          | 2 000            | 208                |                                                       | 11,02                                                                                                                                                                                                                                                                                                                                                                                                                                                                                                                                                                                                                                                                                                                                                                                                                                                                                                                                                                                                                                                                                                                                                                                                                                                                                                                                                                                                                                                                                                                                                                                                                                                                                                                                                                                                                                                                                                                                                                                                                                                                                                                          |             | 12,48  | -                      |       | 19,52                                                                                                                                                                                                                                                                                                                                                                                                                                                                                                                                                                                                                                                                                                                                                                                                                                                                                                                                                                                                                                                                                                                                                                                                                                                                                                                                                                                                                                                                                                                                                                                                                                                                                                                                                                                                                                                                                                                                                                                                                                                                                                                          | 100                |                                         | 17,95                                                                                                                                                                                                                                                                                                                                                                                                                                                                                                                                                                                                                                                                                                                                                                                                                                                                                                                                                                                                                                                                                                                                                                                                                                                                                                                                                                                                                                                                                                                                                                                                                                                                                                                                                                                                                                                                                                                                                                                                                                                                                                                          |                                         |         |
| 2 500          | 2 250            | 208                | 10,24                                                 | 8.28                                                                                                                                                                                                                                                                                                                                                                                                                                                                                                                                                                                                                                                                                                                                                                                                                                                                                                                                                                                                                                                                                                                                                                                                                                                                                                                                                                                                                                                                                                                                                                                                                                                                                                                                                                                                                                                                                                                                                                                                                                                                                                                           | 11,54       | 9,36   | 0011 NO.               |       | 14,87                                                                                                                                                                                                                                                                                                                                                                                                                                                                                                                                                                                                                                                                                                                                                                                                                                                                                                                                                                                                                                                                                                                                                                                                                                                                                                                                                                                                                                                                                                                                                                                                                                                                                                                                                                                                                                                                                                                                                                                                                                                                                                                          |                    | Mark Street                             | 13,69                                                                                                                                                                                                                                                                                                                                                                                                                                                                                                                                                                                                                                                                                                                                                                                                                                                                                                                                                                                                                                                                                                                                                                                                                                                                                                                                                                                                                                                                                                                                                                                                                                                                                                                                                                                                                                                                                                                                                                                                                                                                                                                          |                                         | 1000    |
| 2 750          | 2 500            | 208                | 7,80                                                  | 6.25                                                                                                                                                                                                                                                                                                                                                                                                                                                                                                                                                                                                                                                                                                                                                                                                                                                                                                                                                                                                                                                                                                                                                                                                                                                                                                                                                                                                                                                                                                                                                                                                                                                                                                                                                                                                                                                                                                                                                                                                                                                                                                                           | 8.77        | 7,05   | 10,48                  | 8,48  | 11,43                                                                                                                                                                                                                                                                                                                                                                                                                                                                                                                                                                                                                                                                                                                                                                                                                                                                                                                                                                                                                                                                                                                                                                                                                                                                                                                                                                                                                                                                                                                                                                                                                                                                                                                                                                                                                                                                                                                                                                                                                                                                                                                          | 9.27               | 100 V 00  | 10,54                                                                                                                                                                                                                                                                                                                                                                                                                                                                                                                                                                                                                                                                                                                                                                                                                                                                                                                                                                                                                                                                                                                                                                                                                                                                                                                                                                                                                                                                                                                                                                                                                                                                                                                                                                                                                                                                                                                                                                                                                                                                                                                          | # ED (D)                                |         |
| 3 000          | 2750             | 2Ø10               | 10,88                                                 | 8,81                                                                                                                                                                                                                                                                                                                                                                                                                                                                                                                                                                                                                                                                                                                                                                                                                                                                                                                                                                                                                                                                                                                                                                                                                                                                                                                                                                                                                                                                                                                                                                                                                                                                                                                                                                                                                                                                                                                                                                                                                                                                                                                           | 12,29       | 9,99   |                        |       | 15,82                                                                                                                                                                                                                                                                                                                                                                                                                                                                                                                                                                                                                                                                                                                                                                                                                                                                                                                                                                                                                                                                                                                                                                                                                                                                                                                                                                                                                                                                                                                                                                                                                                                                                                                                                                                                                                                                                                                                                                                                                                                                                                                          |                    |                                         | 14,57                                                                                                                                                                                                                                                                                                                                                                                                                                                                                                                                                                                                                                                                                                                                                                                                                                                                                                                                                                                                                                                                                                                                                                                                                                                                                                                                                                                                                                                                                                                                                                                                                                                                                                                                                                                                                                                                                                                                                                                                                                                                                                                          |                                         |         |
| 3 250          | 3 000            | 2010               | 8,76                                                  | 7,05                                                                                                                                                                                                                                                                                                                                                                                                                                                                                                                                                                                                                                                                                                                                                                                                                                                                                                                                                                                                                                                                                                                                                                                                                                                                                                                                                                                                                                                                                                                                                                                                                                                                                                                                                                                                                                                                                                                                                                                                                                                                                                                           | 9.87        | 7,97   | 11,69                  | 9.49  | 12,81                                                                                                                                                                                                                                                                                                                                                                                                                                                                                                                                                                                                                                                                                                                                                                                                                                                                                                                                                                                                                                                                                                                                                                                                                                                                                                                                                                                                                                                                                                                                                                                                                                                                                                                                                                                                                                                                                                                                                                                                                                                                                                                          |                    |                                         | 11,82                                                                                                                                                                                                                                                                                                                                                                                                                                                                                                                                                                                                                                                                                                                                                                                                                                                                                                                                                                                                                                                                                                                                                                                                                                                                                                                                                                                                                                                                                                                                                                                                                                                                                                                                                                                                                                                                                                                                                                                                                                                                                                                          |                                         |         |
| 0 200          | 5 500            | 20.10              | 7,09                                                  | 5,65                                                                                                                                                                                                                                                                                                                                                                                                                                                                                                                                                                                                                                                                                                                                                                                                                                                                                                                                                                                                                                                                                                                                                                                                                                                                                                                                                                                                                                                                                                                                                                                                                                                                                                                                                                                                                                                                                                                                                                                                                                                                                                                           | 7,97        | 6,39   | 9.56                   | 7.71  | 10,45                                                                                                                                                                                                                                                                                                                                                                                                                                                                                                                                                                                                                                                                                                                                                                                                                                                                                                                                                                                                                                                                                                                                                                                                                                                                                                                                                                                                                                                                                                                                                                                                                                                                                                                                                                                                                                                                                                                                                                                                                                                                                                                          | 8,45               | 11,89                                   |                                                                                                                                                                                                                                                                                                                                                                                                                                                                                                                                                                                                                                                                                                                                                                                                                                                                                                                                                                                                                                                                                                                                                                                                                                                                                                                                                                                                                                                                                                                                                                                                                                                                                                                                                                                                                                                                                                                                                                                                                                                                                                                                | THE STATE OF                            | 10      |
| 3 500          | 3 250            | 2Ø10               | 11,69                                                 | 9,49                                                                                                                                                                                                                                                                                                                                                                                                                                                                                                                                                                                                                                                                                                                                                                                                                                                                                                                                                                                                                                                                                                                                                                                                                                                                                                                                                                                                                                                                                                                                                                                                                                                                                                                                                                                                                                                                                                                                                                                                                                                                                                                           | 13,36       | 003000 | 15,61                  | 12,75 | 17,33                                                                                                                                                                                                                                                                                                                                                                                                                                                                                                                                                                                                                                                                                                                                                                                                                                                                                                                                                                                                                                                                                                                                                                                                                                                                                                                                                                                                                                                                                                                                                                                                                                                                                                                                                                                                                                                                                                                                                                                                                                                                                                                          | 14,19              | a portage                               | 15,95                                                                                                                                                                                                                                                                                                                                                                                                                                                                                                                                                                                                                                                                                                                                                                                                                                                                                                                                                                                                                                                                                                                                                                                                                                                                                                                                                                                                                                                                                                                                                                                                                                                                                                                                                                                                                                                                                                                                                                                                                                                                                                                          |                                         | 10000   |
|                |                  |                    | 5,75                                                  | 4,54                                                                                                                                                                                                                                                                                                                                                                                                                                                                                                                                                                                                                                                                                                                                                                                                                                                                                                                                                                                                                                                                                                                                                                                                                                                                                                                                                                                                                                                                                                                                                                                                                                                                                                                                                                                                                                                                                                                                                                                                                                                                                                                           | 6,45        | 5,12   | 7,86                   | 6,30  | 8,56                                                                                                                                                                                                                                                                                                                                                                                                                                                                                                                                                                                                                                                                                                                                                                                                                                                                                                                                                                                                                                                                                                                                                                                                                                                                                                                                                                                                                                                                                                                                                                                                                                                                                                                                                                                                                                                                                                                                                                                                                                                                                                                           | 6,88               | 9,82                                    | 7,93                                                                                                                                                                                                                                                                                                                                                                                                                                                                                                                                                                                                                                                                                                                                                                                                                                                                                                                                                                                                                                                                                                                                                                                                                                                                                                                                                                                                                                                                                                                                                                                                                                                                                                                                                                                                                                                                                                                                                                                                                                                                                                                           | 10,50                                   |         |
| 3 750          | 3 500            | 2Ø10               | III (Shriesian)                                       | CHARLES OF THE PARTY OF THE PAR | September 1 | 8,91   | NAME OF TAXABLE PARTY. | 17    | 14.37                                                                                                                                                                                                                                                                                                                                                                                                                                                                                                                                                                                                                                                                                                                                                                                                                                                                                                                                                                                                                                                                                                                                                                                                                                                                                                                                                                                                                                                                                                                                                                                                                                                                                                                                                                                                                                                                                                                                                                                                                                                                                                                          | THE REAL PROPERTY. | and the same                            | THE REAL PROPERTY.                                                                                                                                                                                                                                                                                                                                                                                                                                                                                                                                                                                                                                                                                                                                                                                                                                                                                                                                                                                                                                                                                                                                                                                                                                                                                                                                                                                                                                                                                                                                                                                                                                                                                                                                                                                                                                                                                                                                                                                                                                                                                                             | -                                       | 8,      |
|                |                  |                    | 9,61                                                  | 7,75                                                                                                                                                                                                                                                                                                                                                                                                                                                                                                                                                                                                                                                                                                                                                                                                                                                                                                                                                                                                                                                                                                                                                                                                                                                                                                                                                                                                                                                                                                                                                                                                                                                                                                                                                                                                                                                                                                                                                                                                                                                                                                                           | 11,00       | 100    | 12,95                  | 10,54 | I Contract                                                                                                                                                                                                                                                                                                                                                                                                                                                                                                                                                                                                                                                                                                                                                                                                                                                                                                                                                                                                                                                                                                                                                                                                                                                                                                                                                                                                                                                                                                                                                                                                                                                                                                                                                                                                                                                                                                                                                                                                                                                                                                                     | 11,72              | 16,19                                   |                                                                                                                                                                                                                                                                                                                                                                                                                                                                                                                                                                                                                                                                                                                                                                                                                                                                                                                                                                                                                                                                                                                                                                                                                                                                                                                                                                                                                                                                                                                                                                                                                                                                                                                                                                                                                                                                                                                                                                                                                                                                                                                                | 17,60                                   |         |
| 4 000          | 3 750            | 2Ø12               | 7,84                                                  | 6,02                                                                                                                                                                                                                                                                                                                                                                                                                                                                                                                                                                                                                                                                                                                                                                                                                                                                                                                                                                                                                                                                                                                                                                                                                                                                                                                                                                                                                                                                                                                                                                                                                                                                                                                                                                                                                                                                                                                                                                                                                                                                                                                           | 8,85        | 7,12   | 10,57                  | 8,55  | 11,58                                                                                                                                                                                                                                                                                                                                                                                                                                                                                                                                                                                                                                                                                                                                                                                                                                                                                                                                                                                                                                                                                                                                                                                                                                                                                                                                                                                                                                                                                                                                                                                                                                                                                                                                                                                                                                                                                                                                                                                                                                                                                                                          | 9,40               | 13,18                                   |                                                                                                                                                                                                                                                                                                                                                                                                                                                                                                                                                                                                                                                                                                                                                                                                                                                                                                                                                                                                                                                                                                                                                                                                                                                                                                                                                                                                                                                                                                                                                                                                                                                                                                                                                                                                                                                                                                                                                                                                                                                                                                                                |                                         | 10      |
|                |                  |                    | 12,78                                                 | 9,27                                                                                                                                                                                                                                                                                                                                                                                                                                                                                                                                                                                                                                                                                                                                                                                                                                                                                                                                                                                                                                                                                                                                                                                                                                                                                                                                                                                                                                                                                                                                                                                                                                                                                                                                                                                                                                                                                                                                                                                                                                                                                                                           | 14,67       | 11,97  | 17,12                  | 14,01 | 19,04                                                                                                                                                                                                                                                                                                                                                                                                                                                                                                                                                                                                                                                                                                                                                                                                                                                                                                                                                                                                                                                                                                                                                                                                                                                                                                                                                                                                                                                                                                                                                                                                                                                                                                                                                                                                                                                                                                                                                                                                                                                                                                                          | 15,61              | 10000000                                | 17,60                                                                                                                                                                                                                                                                                                                                                                                                                                                                                                                                                                                                                                                                                                                                                                                                                                                                                                                                                                                                                                                                                                                                                                                                                                                                                                                                                                                                                                                                                                                                                                                                                                                                                                                                                                                                                                                                                                                                                                                                                                                                                                                          | THE RESERVE                             |         |
| 4 250          | 4 000            | 2012               | 6,57                                                  | 4,70                                                                                                                                                                                                                                                                                                                                                                                                                                                                                                                                                                                                                                                                                                                                                                                                                                                                                                                                                                                                                                                                                                                                                                                                                                                                                                                                                                                                                                                                                                                                                                                                                                                                                                                                                                                                                                                                                                                                                                                                                                                                                                                           | 7,40        | 5,91   | 8,94                   | 7,20  | 9,78                                                                                                                                                                                                                                                                                                                                                                                                                                                                                                                                                                                                                                                                                                                                                                                                                                                                                                                                                                                                                                                                                                                                                                                                                                                                                                                                                                                                                                                                                                                                                                                                                                                                                                                                                                                                                                                                                                                                                                                                                                                                                                                           | 7,90               |                                         |                                                                                                                                                                                                                                                                                                                                                                                                                                                                                                                                                                                                                                                                                                                                                                                                                                                                                                                                                                                                                                                                                                                                                                                                                                                                                                                                                                                                                                                                                                                                                                                                                                                                                                                                                                                                                                                                                                                                                                                                                                                                                                                                | 12,04                                   | 9,      |
|                |                  |                    | 10,81                                                 | 7,32                                                                                                                                                                                                                                                                                                                                                                                                                                                                                                                                                                                                                                                                                                                                                                                                                                                                                                                                                                                                                                                                                                                                                                                                                                                                                                                                                                                                                                                                                                                                                                                                                                                                                                                                                                                                                                                                                                                                                                                                                                                                                                                           | 12,43       | 9,82   | 14,60                  | 11,91 | 16,23                                                                                                                                                                                                                                                                                                                                                                                                                                                                                                                                                                                                                                                                                                                                                                                                                                                                                                                                                                                                                                                                                                                                                                                                                                                                                                                                                                                                                                                                                                                                                                                                                                                                                                                                                                                                                                                                                                                                                                                                                                                                                                                          | 13,27              |                                         | 15,19                                                                                                                                                                                                                                                                                                                                                                                                                                                                                                                                                                                                                                                                                                                                                                                                                                                                                                                                                                                                                                                                                                                                                                                                                                                                                                                                                                                                                                                                                                                                                                                                                                                                                                                                                                                                                                                                                                                                                                                                                                                                                                                          |                                         |         |
| 4 500          | 4 250            | 4 250 2012 + 06    | 6,66                                                  | 4,12                                                                                                                                                                                                                                                                                                                                                                                                                                                                                                                                                                                                                                                                                                                                                                                                                                                                                                                                                                                                                                                                                                                                                                                                                                                                                                                                                                                                                                                                                                                                                                                                                                                                                                                                                                                                                                                                                                                                                                                                                                                                                                                           | 7,50        | 5,46   | 9,09                   | 7,32  | 9,94                                                                                                                                                                                                                                                                                                                                                                                                                                                                                                                                                                                                                                                                                                                                                                                                                                                                                                                                                                                                                                                                                                                                                                                                                                                                                                                                                                                                                                                                                                                                                                                                                                                                                                                                                                                                                                                                                                                                                                                                                                                                                                                           | 8,03               | 11,35                                   | -                                                                                                                                                                                                                                                                                                                                                                                                                                                                                                                                                                                                                                                                                                                                                                                                                                                                                                                                                                                                                                                                                                                                                                                                                                                                                                                                                                                                                                                                                                                                                                                                                                                                                                                                                                                                                                                                                                                                                                                                                                                                                                                              | 11,99                                   | 9,      |
|                |                  |                    | 10,95                                                 | 6,42                                                                                                                                                                                                                                                                                                                                                                                                                                                                                                                                                                                                                                                                                                                                                                                                                                                                                                                                                                                                                                                                                                                                                                                                                                                                                                                                                                                                                                                                                                                                                                                                                                                                                                                                                                                                                                                                                                                                                                                                                                                                                                                           | 12,57       | 8,69   | 14,76                  | 11,81 | 16,41                                                                                                                                                                                                                                                                                                                                                                                                                                                                                                                                                                                                                                                                                                                                                                                                                                                                                                                                                                                                                                                                                                                                                                                                                                                                                                                                                                                                                                                                                                                                                                                                                                                                                                                                                                                                                                                                                                                                                                                                                                                                                                                          | 13,42              | 18,46                                   | 15,13                                                                                                                                                                                                                                                                                                                                                                                                                                                                                                                                                                                                                                                                                                                                                                                                                                                                                                                                                                                                                                                                                                                                                                                                                                                                                                                                                                                                                                                                                                                                                                                                                                                                                                                                                                                                                                                                                                                                                                                                                                                                                                                          | 20,00                                   | 16      |
| 4 750          | 4 500            | 2012+08            | 6,25                                                  | 3,50                                                                                                                                                                                                                                                                                                                                                                                                                                                                                                                                                                                                                                                                                                                                                                                                                                                                                                                                                                                                                                                                                                                                                                                                                                                                                                                                                                                                                                                                                                                                                                                                                                                                                                                                                                                                                                                                                                                                                                                                                                                                                                                           | 7,14        | 4,67   | 8,78                   | 6,70  | 9,64                                                                                                                                                                                                                                                                                                                                                                                                                                                                                                                                                                                                                                                                                                                                                                                                                                                                                                                                                                                                                                                                                                                                                                                                                                                                                                                                                                                                                                                                                                                                                                                                                                                                                                                                                                                                                                                                                                                                                                                                                                                                                                                           | 7,78               | 10,85                                   | 8,79                                                                                                                                                                                                                                                                                                                                                                                                                                                                                                                                                                                                                                                                                                                                                                                                                                                                                                                                                                                                                                                                                                                                                                                                                                                                                                                                                                                                                                                                                                                                                                                                                                                                                                                                                                                                                                                                                                                                                                                                                                                                                                                           | 11,22                                   | 9,      |
|                | 4 000 2012 400   |                    | 10,56                                                 | 5,47                                                                                                                                                                                                                                                                                                                                                                                                                                                                                                                                                                                                                                                                                                                                                                                                                                                                                                                                                                                                                                                                                                                                                                                                                                                                                                                                                                                                                                                                                                                                                                                                                                                                                                                                                                                                                                                                                                                                                                                                                                                                                                                           | 12,15       | 7,49   | 14,29                  | 10,32 | 15,90                                                                                                                                                                                                                                                                                                                                                                                                                                                                                                                                                                                                                                                                                                                                                                                                                                                                                                                                                                                                                                                                                                                                                                                                                                                                                                                                                                                                                                                                                                                                                                                                                                                                                                                                                                                                                                                                                                                                                                                                                                                                                                                          | 13,00              | 17,92                                   | 14,68                                                                                                                                                                                                                                                                                                                                                                                                                                                                                                                                                                                                                                                                                                                                                                                                                                                                                                                                                                                                                                                                                                                                                                                                                                                                                                                                                                                                                                                                                                                                                                                                                                                                                                                                                                                                                                                                                                                                                                                                                                                                                                                          | 19,52                                   | 16      |
| 5 000          | 4 750            | 4750 2012 + 010    | 5,67                                                  | 3,01                                                                                                                                                                                                                                                                                                                                                                                                                                                                                                                                                                                                                                                                                                                                                                                                                                                                                                                                                                                                                                                                                                                                                                                                                                                                                                                                                                                                                                                                                                                                                                                                                                                                                                                                                                                                                                                                                                                                                                                                                                                                                                                           | 6,45        | 4,06   | 8,00                   | 5,95  | 8,88                                                                                                                                                                                                                                                                                                                                                                                                                                                                                                                                                                                                                                                                                                                                                                                                                                                                                                                                                                                                                                                                                                                                                                                                                                                                                                                                                                                                                                                                                                                                                                                                                                                                                                                                                                                                                                                                                                                                                                                                                                                                                                                           | 7,15               | 10,15                                   | 8,20                                                                                                                                                                                                                                                                                                                                                                                                                                                                                                                                                                                                                                                                                                                                                                                                                                                                                                                                                                                                                                                                                                                                                                                                                                                                                                                                                                                                                                                                                                                                                                                                                                                                                                                                                                                                                                                                                                                                                                                                                                                                                                                           | 10,46                                   | 8,      |
|                | 4750 2012 + 1010 | 2012 1010          | 10,47                                                 | 4,73                                                                                                                                                                                                                                                                                                                                                                                                                                                                                                                                                                                                                                                                                                                                                                                                                                                                                                                                                                                                                                                                                                                                                                                                                                                                                                                                                                                                                                                                                                                                                                                                                                                                                                                                                                                                                                                                                                                                                                                                                                                                                                                           | 12,04       | 6,55   | 14,20                  | 9,17  | 15,80                                                                                                                                                                                                                                                                                                                                                                                                                                                                                                                                                                                                                                                                                                                                                                                                                                                                                                                                                                                                                                                                                                                                                                                                                                                                                                                                                                                                                                                                                                                                                                                                                                                                                                                                                                                                                                                                                                                                                                                                                                                                                                                          | 11,60              | 17,81                                   | 14,59                                                                                                                                                                                                                                                                                                                                                                                                                                                                                                                                                                                                                                                                                                                                                                                                                                                                                                                                                                                                                                                                                                                                                                                                                                                                                                                                                                                                                                                                                                                                                                                                                                                                                                                                                                                                                                                                                                                                                                                                                                                                                                                          | 19,44                                   | 15      |
| 5 250          | 5 000            | 5 000 2012 +012    | 5,14                                                  | 2,63                                                                                                                                                                                                                                                                                                                                                                                                                                                                                                                                                                                                                                                                                                                                                                                                                                                                                                                                                                                                                                                                                                                                                                                                                                                                                                                                                                                                                                                                                                                                                                                                                                                                                                                                                                                                                                                                                                                                                                                                                                                                                                                           | 5,84        | 3,58   | 7,30                   | 5,37  | 8,08                                                                                                                                                                                                                                                                                                                                                                                                                                                                                                                                                                                                                                                                                                                                                                                                                                                                                                                                                                                                                                                                                                                                                                                                                                                                                                                                                                                                                                                                                                                                                                                                                                                                                                                                                                                                                                                                                                                                                                                                                                                                                                                           | 6,48               | 9,43                                    | 7,60                                                                                                                                                                                                                                                                                                                                                                                                                                                                                                                                                                                                                                                                                                                                                                                                                                                                                                                                                                                                                                                                                                                                                                                                                                                                                                                                                                                                                                                                                                                                                                                                                                                                                                                                                                                                                                                                                                                                                                                                                                                                                                                           | 9,69                                    | 7,      |
| 0.200          | 5 500            | 2012 7012          | 9,59                                                  | 4,14                                                                                                                                                                                                                                                                                                                                                                                                                                                                                                                                                                                                                                                                                                                                                                                                                                                                                                                                                                                                                                                                                                                                                                                                                                                                                                                                                                                                                                                                                                                                                                                                                                                                                                                                                                                                                                                                                                                                                                                                                                                                                                                           | 13,30       | 5,81   | 13,34                  | 8,25  | 15,06                                                                                                                                                                                                                                                                                                                                                                                                                                                                                                                                                                                                                                                                                                                                                                                                                                                                                                                                                                                                                                                                                                                                                                                                                                                                                                                                                                                                                                                                                                                                                                                                                                                                                                                                                                                                                                                                                                                                                                                                                                                                                                                          | 10,50              | 17,23                                   | 13,34                                                                                                                                                                                                                                                                                                                                                                                                                                                                                                                                                                                                                                                                                                                                                                                                                                                                                                                                                                                                                                                                                                                                                                                                                                                                                                                                                                                                                                                                                                                                                                                                                                                                                                                                                                                                                                                                                                                                                                                                                                                                                                                          | 18,68                                   | 15      |
| 5 500          | 5 250            | 2012+012           | 4,72                                                  | 2,00                                                                                                                                                                                                                                                                                                                                                                                                                                                                                                                                                                                                                                                                                                                                                                                                                                                                                                                                                                                                                                                                                                                                                                                                                                                                                                                                                                                                                                                                                                                                                                                                                                                                                                                                                                                                                                                                                                                                                                                                                                                                                                                           | 5,35        | 2,78   | 6,73                   | 4,37  | 7,44                                                                                                                                                                                                                                                                                                                                                                                                                                                                                                                                                                                                                                                                                                                                                                                                                                                                                                                                                                                                                                                                                                                                                                                                                                                                                                                                                                                                                                                                                                                                                                                                                                                                                                                                                                                                                                                                                                                                                                                                                                                                                                                           | 5,46               | 8,72                                    | 7,01                                                                                                                                                                                                                                                                                                                                                                                                                                                                                                                                                                                                                                                                                                                                                                                                                                                                                                                                                                                                                                                                                                                                                                                                                                                                                                                                                                                                                                                                                                                                                                                                                                                                                                                                                                                                                                                                                                                                                                                                                                                                                                                           | 8,96                                    | 7,      |
| 0 000          | 5 250            | 2012 +012          | 8,89                                                  | 3,23                                                                                                                                                                                                                                                                                                                                                                                                                                                                                                                                                                                                                                                                                                                                                                                                                                                                                                                                                                                                                                                                                                                                                                                                                                                                                                                                                                                                                                                                                                                                                                                                                                                                                                                                                                                                                                                                                                                                                                                                                                                                                                                           | 12,35       | 4,64   | 12,39                  | 6,79  | 13,97                                                                                                                                                                                                                                                                                                                                                                                                                                                                                                                                                                                                                                                                                                                                                                                                                                                                                                                                                                                                                                                                                                                                                                                                                                                                                                                                                                                                                                                                                                                                                                                                                                                                                                                                                                                                                                                                                                                                                                                                                                                                                                                          | 8,70               | 15,94                                   | 11,19                                                                                                                                                                                                                                                                                                                                                                                                                                                                                                                                                                                                                                                                                                                                                                                                                                                                                                                                                                                                                                                                                                                                                                                                                                                                                                                                                                                                                                                                                                                                                                                                                                                                                                                                                                                                                                                                                                                                                                                                                                                                                                                          | 17,41                                   | 13      |
| E 7E0          | E E00            | 2012 012           |                                                       |                                                                                                                                                                                                                                                                                                                                                                                                                                                                                                                                                                                                                                                                                                                                                                                                                                                                                                                                                                                                                                                                                                                                                                                                                                                                                                                                                                                                                                                                                                                                                                                                                                                                                                                                                                                                                                                                                                                                                                                                                                                                                                                                | 4,91        | 2,11   | 6,22                   | 3,54  | 6,86                                                                                                                                                                                                                                                                                                                                                                                                                                                                                                                                                                                                                                                                                                                                                                                                                                                                                                                                                                                                                                                                                                                                                                                                                                                                                                                                                                                                                                                                                                                                                                                                                                                                                                                                                                                                                                                                                                                                                                                                                                                                                                                           | 4,45               | 8,07                                    | 5,99                                                                                                                                                                                                                                                                                                                                                                                                                                                                                                                                                                                                                                                                                                                                                                                                                                                                                                                                                                                                                                                                                                                                                                                                                                                                                                                                                                                                                                                                                                                                                                                                                                                                                                                                                                                                                                                                                                                                                                                                                                                                                                                           | 8,31                                    | 6,      |
| 5 750          | 5 500            | 2012+012           | 8,09                                                  | 2,46                                                                                                                                                                                                                                                                                                                                                                                                                                                                                                                                                                                                                                                                                                                                                                                                                                                                                                                                                                                                                                                                                                                                                                                                                                                                                                                                                                                                                                                                                                                                                                                                                                                                                                                                                                                                                                                                                                                                                                                                                                                                                                                           | 11,12       | 3,65   | 11,16                  | 5,56  | 12,47                                                                                                                                                                                                                                                                                                                                                                                                                                                                                                                                                                                                                                                                                                                                                                                                                                                                                                                                                                                                                                                                                                                                                                                                                                                                                                                                                                                                                                                                                                                                                                                                                                                                                                                                                                                                                                                                                                                                                                                                                                                                                                                          | 7,19               | 14,13                                   | 9,38                                                                                                                                                                                                                                                                                                                                                                                                                                                                                                                                                                                                                                                                                                                                                                                                                                                                                                                                                                                                                                                                                                                                                                                                                                                                                                                                                                                                                                                                                                                                                                                                                                                                                                                                                                                                                                                                                                                                                                                                                                                                                                                           | 15,42                                   | 11      |
|                |                  |                    |                                                       |                                                                                                                                                                                                                                                                                                                                                                                                                                                                                                                                                                                                                                                                                                                                                                                                                                                                                                                                                                                                                                                                                                                                                                                                                                                                                                                                                                                                                                                                                                                                                                                                                                                                                                                                                                                                                                                                                                                                                                                                                                                                                                                                | 4,45        | 1,86   | 5,70                   | 3,24  | 6,27                                                                                                                                                                                                                                                                                                                                                                                                                                                                                                                                                                                                                                                                                                                                                                                                                                                                                                                                                                                                                                                                                                                                                                                                                                                                                                                                                                                                                                                                                                                                                                                                                                                                                                                                                                                                                                                                                                                                                                                                                                                                                                                           | 4,08               | 7,41                                    | 5,56                                                                                                                                                                                                                                                                                                                                                                                                                                                                                                                                                                                                                                                                                                                                                                                                                                                                                                                                                                                                                                                                                                                                                                                                                                                                                                                                                                                                                                                                                                                                                                                                                                                                                                                                                                                                                                                                                                                                                                                                                                                                                                                           | 7,72                                    | 6,      |
| 6 000          | 5 / 50           | 2012+014           | 7,54                                                  | 2,13                                                                                                                                                                                                                                                                                                                                                                                                                                                                                                                                                                                                                                                                                                                                                                                                                                                                                                                                                                                                                                                                                                                                                                                                                                                                                                                                                                                                                                                                                                                                                                                                                                                                                                                                                                                                                                                                                                                                                                                                                                                                                                                           | 8,77        | 3,25   | 10,61                  | 5,06  | 11,94                                                                                                                                                                                                                                                                                                                                                                                                                                                                                                                                                                                                                                                                                                                                                                                                                                                                                                                                                                                                                                                                                                                                                                                                                                                                                                                                                                                                                                                                                                                                                                                                                                                                                                                                                                                                                                                                                                                                                                                                                                                                                                                          | 6,61               | 13,74                                   | 8,68                                                                                                                                                                                                                                                                                                                                                                                                                                                                                                                                                                                                                                                                                                                                                                                                                                                                                                                                                                                                                                                                                                                                                                                                                                                                                                                                                                                                                                                                                                                                                                                                                                                                                                                                                                                                                                                                                                                                                                                                                                                                                                                           | 15,18                                   | 10      |
|                |                  |                    |                                                       |                                                                                                                                                                                                                                                                                                                                                                                                                                                                                                                                                                                                                                                                                                                                                                                                                                                                                                                                                                                                                                                                                                                                                                                                                                                                                                                                                                                                                                                                                                                                                                                                                                                                                                                                                                                                                                                                                                                                                                                                                                                                                                                                |             |        | 5,29                   | 2,59  | 5,80                                                                                                                                                                                                                                                                                                                                                                                                                                                                                                                                                                                                                                                                                                                                                                                                                                                                                                                                                                                                                                                                                                                                                                                                                                                                                                                                                                                                                                                                                                                                                                                                                                                                                                                                                                                                                                                                                                                                                                                                                                                                                                                           | 3,29               | 6,88                                    | 4,61                                                                                                                                                                                                                                                                                                                                                                                                                                                                                                                                                                                                                                                                                                                                                                                                                                                                                                                                                                                                                                                                                                                                                                                                                                                                                                                                                                                                                                                                                                                                                                                                                                                                                                                                                                                                                                                                                                                                                                                                                                                                                                                           | 7,18                                    | 5,      |
| 6 250          | 6 000            | 2012+014           | 7,03                                                  | 1,54                                                                                                                                                                                                                                                                                                                                                                                                                                                                                                                                                                                                                                                                                                                                                                                                                                                                                                                                                                                                                                                                                                                                                                                                                                                                                                                                                                                                                                                                                                                                                                                                                                                                                                                                                                                                                                                                                                                                                                                                                                                                                                                           | 8,18        | 2,49   | 9,93                   | 4,11  | 11,16                                                                                                                                                                                                                                                                                                                                                                                                                                                                                                                                                                                                                                                                                                                                                                                                                                                                                                                                                                                                                                                                                                                                                                                                                                                                                                                                                                                                                                                                                                                                                                                                                                                                                                                                                                                                                                                                                                                                                                                                                                                                                                                          | 5,45               | 12,86                                   | 7,28                                                                                                                                                                                                                                                                                                                                                                                                                                                                                                                                                                                                                                                                                                                                                                                                                                                                                                                                                                                                                                                                                                                                                                                                                                                                                                                                                                                                                                                                                                                                                                                                                                                                                                                                                                                                                                                                                                                                                                                                                                                                                                                           | 14,18                                   | 9,      |
|                |                  |                    |                                                       |                                                                                                                                                                                                                                                                                                                                                                                                                                                                                                                                                                                                                                                                                                                                                                                                                                                                                                                                                                                                                                                                                                                                                                                                                                                                                                                                                                                                                                                                                                                                                                                                                                                                                                                                                                                                                                                                                                                                                                                                                                                                                                                                |             |        |                        |       | 6.02                                                                                                                                                                                                                                                                                                                                                                                                                                                                                                                                                                                                                                                                                                                                                                                                                                                                                                                                                                                                                                                                                                                                                                                                                                                                                                                                                                                                                                                                                                                                                                                                                                                                                                                                                                                                                                                                                                                                                                                                                                                                                                                           | 2,61               | 7,05                                    | 3,79                                                                                                                                                                                                                                                                                                                                                                                                                                                                                                                                                                                                                                                                                                                                                                                                                                                                                                                                                                                                                                                                                                                                                                                                                                                                                                                                                                                                                                                                                                                                                                                                                                                                                                                                                                                                                                                                                                                                                                                                                                                                                                                           | 7,56                                    | 4.      |
| 6 500          | 6 250            | 2012+014           |                                                       |                                                                                                                                                                                                                                                                                                                                                                                                                                                                                                                                                                                                                                                                                                                                                                                                                                                                                                                                                                                                                                                                                                                                                                                                                                                                                                                                                                                                                                                                                                                                                                                                                                                                                                                                                                                                                                                                                                                                                                                                                                                                                                                                |             |        |                        |       | DECEMBER OF THE PARTY OF THE PA | and the same       |                                         | 6,08                                                                                                                                                                                                                                                                                                                                                                                                                                                                                                                                                                                                                                                                                                                                                                                                                                                                                                                                                                                                                                                                                                                                                                                                                                                                                                                                                                                                                                                                                                                                                                                                                                                                                                                                                                                                                                                                                                                                                                                                                                                                                                                           | and of the latest of                    | -       |
|                |                  |                    |                                                       |                                                                                                                                                                                                                                                                                                                                                                                                                                                                                                                                                                                                                                                                                                                                                                                                                                                                                                                                                                                                                                                                                                                                                                                                                                                                                                                                                                                                                                                                                                                                                                                                                                                                                                                                                                                                                                                                                                                                                                                                                                                                                                                                |             |        |                        |       | II PARTONIC                                                                                                                                                                                                                                                                                                                                                                                                                                                                                                                                                                                                                                                                                                                                                                                                                                                                                                                                                                                                                                                                                                                                                                                                                                                                                                                                                                                                                                                                                                                                                                                                                                                                                                                                                                                                                                                                                                                                                                                                                                                                                                                    | 2.41               | LIST STORY                              | MISSESSEE STATE                                                                                                                                                                                                                                                                                                                                                                                                                                                                                                                                                                                                                                                                                                                                                                                                                                                                                                                                                                                                                                                                                                                                                                                                                                                                                                                                                                                                                                                                                                                                                                                                                                                                                                                                                                                                                                                                                                                                                                                                                                                                                                                | 7,34                                    |         |
| 6 750          | 6 500            | 2012+016           |                                                       |                                                                                                                                                                                                                                                                                                                                                                                                                                                                                                                                                                                                                                                                                                                                                                                                                                                                                                                                                                                                                                                                                                                                                                                                                                                                                                                                                                                                                                                                                                                                                                                                                                                                                                                                                                                                                                                                                                                                                                                                                                                                                                                                |             |        |                        |       | 2000000                                                                                                                                                                                                                                                                                                                                                                                                                                                                                                                                                                                                                                                                                                                                                                                                                                                                                                                                                                                                                                                                                                                                                                                                                                                                                                                                                                                                                                                                                                                                                                                                                                                                                                                                                                                                                                                                                                                                                                                                                                                                                                                        | 1000               | Total Control                           | 5,67                                                                                                                                                                                                                                                                                                                                                                                                                                                                                                                                                                                                                                                                                                                                                                                                                                                                                                                                                                                                                                                                                                                                                                                                                                                                                                                                                                                                                                                                                                                                                                                                                                                                                                                                                                                                                                                                                                                                                                                                                                                                                                                           |                                         |         |
|                |                  |                    |                                                       |                                                                                                                                                                                                                                                                                                                                                                                                                                                                                                                                                                                                                                                                                                                                                                                                                                                                                                                                                                                                                                                                                                                                                                                                                                                                                                                                                                                                                                                                                                                                                                                                                                                                                                                                                                                                                                                                                                                                                                                                                                                                                                                                |             |        |                        |       |                                                                                                                                                                                                                                                                                                                                                                                                                                                                                                                                                                                                                                                                                                                                                                                                                                                                                                                                                                                                                                                                                                                                                                                                                                                                                                                                                                                                                                                                                                                                                                                                                                                                                                                                                                                                                                                                                                                                                                                                                                                                                                                                | 2,24               |                                         |                                                                                                                                                                                                                                                                                                                                                                                                                                                                                                                                                                                                                                                                                                                                                                                                                                                                                                                                                                                                                                                                                                                                                                                                                                                                                                                                                                                                                                                                                                                                                                                                                                                                                                                                                                                                                                                                                                                                                                                                                                                                                                                                | 6,87                                    | -       |
| 7 000          | 6750             | 2012+018           |                                                       |                                                                                                                                                                                                                                                                                                                                                                                                                                                                                                                                                                                                                                                                                                                                                                                                                                                                                                                                                                                                                                                                                                                                                                                                                                                                                                                                                                                                                                                                                                                                                                                                                                                                                                                                                                                                                                                                                                                                                                                                                                                                                                                                |             |        |                        |       | -                                                                                                                                                                                                                                                                                                                                                                                                                                                                                                                                                                                                                                                                                                                                                                                                                                                                                                                                                                                                                                                                                                                                                                                                                                                                                                                                                                                                                                                                                                                                                                                                                                                                                                                                                                                                                                                                                                                                                                                                                                                                                                                              | 3,80               | 200000000000000000000000000000000000000 | The second second                                                                                                                                                                                                                                                                                                                                                                                                                                                                                                                                                                                                                                                                                                                                                                                                                                                                                                                                                                                                                                                                                                                                                                                                                                                                                                                                                                                                                                                                                                                                                                                                                                                                                                                                                                                                                                                                                                                                                                                                                                                                                                              | 12,73                                   |         |
|                |                  |                    |                                                       |                                                                                                                                                                                                                                                                                                                                                                                                                                                                                                                                                                                                                                                                                                                                                                                                                                                                                                                                                                                                                                                                                                                                                                                                                                                                                                                                                                                                                                                                                                                                                                                                                                                                                                                                                                                                                                                                                                                                                                                                                                                                                                                                |             |        |                        |       | 11,00                                                                                                                                                                                                                                                                                                                                                                                                                                                                                                                                                                                                                                                                                                                                                                                                                                                                                                                                                                                                                                                                                                                                                                                                                                                                                                                                                                                                                                                                                                                                                                                                                                                                                                                                                                                                                                                                                                                                                                                                                                                                                                                          | 0,00               |                                         |                                                                                                                                                                                                                                                                                                                                                                                                                                                                                                                                                                                                                                                                                                                                                                                                                                                                                                                                                                                                                                                                                                                                                                                                                                                                                                                                                                                                                                                                                                                                                                                                                                                                                                                                                                                                                                                                                                                                                                                                                                                                                                                                |                                         |         |
| 7 250          | 7 000            | 2012+018           |                                                       |                                                                                                                                                                                                                                                                                                                                                                                                                                                                                                                                                                                                                                                                                                                                                                                                                                                                                                                                                                                                                                                                                                                                                                                                                                                                                                                                                                                                                                                                                                                                                                                                                                                                                                                                                                                                                                                                                                                                                                                                                                                                                                                                |             |        |                        |       | 10.24                                                                                                                                                                                                                                                                                                                                                                                                                                                                                                                                                                                                                                                                                                                                                                                                                                                                                                                                                                                                                                                                                                                                                                                                                                                                                                                                                                                                                                                                                                                                                                                                                                                                                                                                                                                                                                                                                                                                                                                                                                                                                                                          | 3.05               | 6,39                                    | 200                                                                                                                                                                                                                                                                                                                                                                                                                                                                                                                                                                                                                                                                                                                                                                                                                                                                                                                                                                                                                                                                                                                                                                                                                                                                                                                                                                                                                                                                                                                                                                                                                                                                                                                                                                                                                                                                                                                                                                                                                                                                                                                            | 6,45                                    |         |
|                |                  |                    |                                                       |                                                                                                                                                                                                                                                                                                                                                                                                                                                                                                                                                                                                                                                                                                                                                                                                                                                                                                                                                                                                                                                                                                                                                                                                                                                                                                                                                                                                                                                                                                                                                                                                                                                                                                                                                                                                                                                                                                                                                                                                                                                                                                                                |             |        |                        |       | 10,24                                                                                                                                                                                                                                                                                                                                                                                                                                                                                                                                                                                                                                                                                                                                                                                                                                                                                                                                                                                                                                                                                                                                                                                                                                                                                                                                                                                                                                                                                                                                                                                                                                                                                                                                                                                                                                                                                                                                                                                                                                                                                                                          | 3,05               | all residences                          | The state of the s | 12,03                                   | _7      |
| 7 500          | 7 250            | 2012+018           |                                                       |                                                                                                                                                                                                                                                                                                                                                                                                                                                                                                                                                                                                                                                                                                                                                                                                                                                                                                                                                                                                                                                                                                                                                                                                                                                                                                                                                                                                                                                                                                                                                                                                                                                                                                                                                                                                                                                                                                                                                                                                                                                                                                                                |             |        |                        |       | 0.04                                                                                                                                                                                                                                                                                                                                                                                                                                                                                                                                                                                                                                                                                                                                                                                                                                                                                                                                                                                                                                                                                                                                                                                                                                                                                                                                                                                                                                                                                                                                                                                                                                                                                                                                                                                                                                                                                                                                                                                                                                                                                                                           | 0.40               | 6,03                                    |                                                                                                                                                                                                                                                                                                                                                                                                                                                                                                                                                                                                                                                                                                                                                                                                                                                                                                                                                                                                                                                                                                                                                                                                                                                                                                                                                                                                                                                                                                                                                                                                                                                                                                                                                                                                                                                                                                                                                                                                                                                                                                                                | 6,06                                    |         |
|                |                  |                    |                                                       |                                                                                                                                                                                                                                                                                                                                                                                                                                                                                                                                                                                                                                                                                                                                                                                                                                                                                                                                                                                                                                                                                                                                                                                                                                                                                                                                                                                                                                                                                                                                                                                                                                                                                                                                                                                                                                                                                                                                                                                                                                                                                                                                |             |        |                        |       | 9,24                                                                                                                                                                                                                                                                                                                                                                                                                                                                                                                                                                                                                                                                                                                                                                                                                                                                                                                                                                                                                                                                                                                                                                                                                                                                                                                                                                                                                                                                                                                                                                                                                                                                                                                                                                                                                                                                                                                                                                                                                                                                                                                           | 2,40               |                                         | 3,64                                                                                                                                                                                                                                                                                                                                                                                                                                                                                                                                                                                                                                                                                                                                                                                                                                                                                                                                                                                                                                                                                                                                                                                                                                                                                                                                                                                                                                                                                                                                                                                                                                                                                                                                                                                                                                                                                                                                                                                                                                                                                                                           |                                         |         |
| 7 750          | 7 500            | 2012+020           |                                                       |                                                                                                                                                                                                                                                                                                                                                                                                                                                                                                                                                                                                                                                                                                                                                                                                                                                                                                                                                                                                                                                                                                                                                                                                                                                                                                                                                                                                                                                                                                                                                                                                                                                                                                                                                                                                                                                                                                                                                                                                                                                                                                                                |             |        |                        |       |                                                                                                                                                                                                                                                                                                                                                                                                                                                                                                                                                                                                                                                                                                                                                                                                                                                                                                                                                                                                                                                                                                                                                                                                                                                                                                                                                                                                                                                                                                                                                                                                                                                                                                                                                                                                                                                                                                                                                                                                                                                                                                                                |                    | 5,67                                    |                                                                                                                                                                                                                                                                                                                                                                                                                                                                                                                                                                                                                                                                                                                                                                                                                                                                                                                                                                                                                                                                                                                                                                                                                                                                                                                                                                                                                                                                                                                                                                                                                                                                                                                                                                                                                                                                                                                                                                                                                                                                                                                                | 5,68                                    |         |
|                |                  |                    |                                                       |                                                                                                                                                                                                                                                                                                                                                                                                                                                                                                                                                                                                                                                                                                                                                                                                                                                                                                                                                                                                                                                                                                                                                                                                                                                                                                                                                                                                                                                                                                                                                                                                                                                                                                                                                                                                                                                                                                                                                                                                                                                                                                                                |             |        |                        |       | 9,52                                                                                                                                                                                                                                                                                                                                                                                                                                                                                                                                                                                                                                                                                                                                                                                                                                                                                                                                                                                                                                                                                                                                                                                                                                                                                                                                                                                                                                                                                                                                                                                                                                                                                                                                                                                                                                                                                                                                                                                                                                                                                                                           | 2,21               | 10,36                                   | 3,41                                                                                                                                                                                                                                                                                                                                                                                                                                                                                                                                                                                                                                                                                                                                                                                                                                                                                                                                                                                                                                                                                                                                                                                                                                                                                                                                                                                                                                                                                                                                                                                                                                                                                                                                                                                                                                                                                                                                                                                                                                                                                                                           | USE/SUIDE                               | 10000   |
| 8 000          | 7 750            | 2012+020           |                                                       |                                                                                                                                                                                                                                                                                                                                                                                                                                                                                                                                                                                                                                                                                                                                                                                                                                                                                                                                                                                                                                                                                                                                                                                                                                                                                                                                                                                                                                                                                                                                                                                                                                                                                                                                                                                                                                                                                                                                                                                                                                                                                                                                |             |        |                        |       |                                                                                                                                                                                                                                                                                                                                                                                                                                                                                                                                                                                                                                                                                                                                                                                                                                                                                                                                                                                                                                                                                                                                                                                                                                                                                                                                                                                                                                                                                                                                                                                                                                                                                                                                                                                                                                                                                                                                                                                                                                                                                                                                |                    |                                         |                                                                                                                                                                                                                                                                                                                                                                                                                                                                                                                                                                                                                                                                                                                                                                                                                                                                                                                                                                                                                                                                                                                                                                                                                                                                                                                                                                                                                                                                                                                                                                                                                                                                                                                                                                                                                                                                                                                                                                                                                                                                                                                                | 5,34                                    |         |
|                |                  |                    |                                                       |                                                                                                                                                                                                                                                                                                                                                                                                                                                                                                                                                                                                                                                                                                                                                                                                                                                                                                                                                                                                                                                                                                                                                                                                                                                                                                                                                                                                                                                                                                                                                                                                                                                                                                                                                                                                                                                                                                                                                                                                                                                                                                                                |             |        |                        |       |                                                                                                                                                                                                                                                                                                                                                                                                                                                                                                                                                                                                                                                                                                                                                                                                                                                                                                                                                                                                                                                                                                                                                                                                                                                                                                                                                                                                                                                                                                                                                                                                                                                                                                                                                                                                                                                                                                                                                                                                                                                                                                                                |                    | 9,84                                    | 2,75                                                                                                                                                                                                                                                                                                                                                                                                                                                                                                                                                                                                                                                                                                                                                                                                                                                                                                                                                                                                                                                                                                                                                                                                                                                                                                                                                                                                                                                                                                                                                                                                                                                                                                                                                                                                                                                                                                                                                                                                                                                                                                                           | 10,21                                   | 3,      |
| 8 250          | 8 000            | 2012+020           |                                                       |                                                                                                                                                                                                                                                                                                                                                                                                                                                                                                                                                                                                                                                                                                                                                                                                                                                                                                                                                                                                                                                                                                                                                                                                                                                                                                                                                                                                                                                                                                                                                                                                                                                                                                                                                                                                                                                                                                                                                                                                                                                                                                                                |             |        |                        |       |                                                                                                                                                                                                                                                                                                                                                                                                                                                                                                                                                                                                                                                                                                                                                                                                                                                                                                                                                                                                                                                                                                                                                                                                                                                                                                                                                                                                                                                                                                                                                                                                                                                                                                                                                                                                                                                                                                                                                                                                                                                                                                                                |                    |                                         |                                                                                                                                                                                                                                                                                                                                                                                                                                                                                                                                                                                                                                                                                                                                                                                                                                                                                                                                                                                                                                                                                                                                                                                                                                                                                                                                                                                                                                                                                                                                                                                                                                                                                                                                                                                                                                                                                                                                                                                                                                                                                                                                | 5,03                                    | 1,      |
| 2 200          | 0 000            | 2012 7020          |                                                       |                                                                                                                                                                                                                                                                                                                                                                                                                                                                                                                                                                                                                                                                                                                                                                                                                                                                                                                                                                                                                                                                                                                                                                                                                                                                                                                                                                                                                                                                                                                                                                                                                                                                                                                                                                                                                                                                                                                                                                                                                                                                                                                                |             |        |                        |       |                                                                                                                                                                                                                                                                                                                                                                                                                                                                                                                                                                                                                                                                                                                                                                                                                                                                                                                                                                                                                                                                                                                                                                                                                                                                                                                                                                                                                                                                                                                                                                                                                                                                                                                                                                                                                                                                                                                                                                                                                                                                                                                                |                    | 9,35                                    | 2,17                                                                                                                                                                                                                                                                                                                                                                                                                                                                                                                                                                                                                                                                                                                                                                                                                                                                                                                                                                                                                                                                                                                                                                                                                                                                                                                                                                                                                                                                                                                                                                                                                                                                                                                                                                                                                                                                                                                                                                                                                                                                                                                           | 9,69                                    | 3,      |