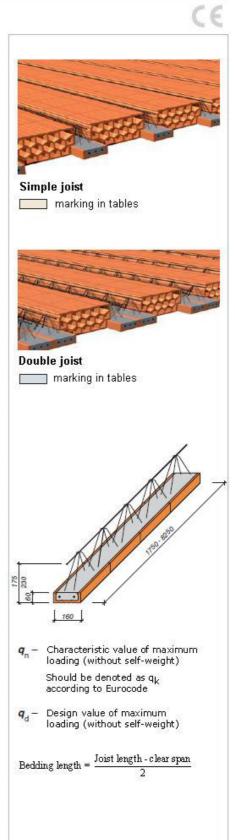

# POROTHERM Slabs

Pink lines = simple joists Blue lines = double joists

| organia di     |                  | 9200               | MIAKO 15/62,5 PTH MIAKO 19/62,5 PTH MIAKO 23/62,5 PTH |                                                                                                                                                                                                                                                                                                                                                                                                                                                                                                                                                                                                                                                                                                                                                                                                                                                                                                                                                                                                                                                                                                                                                                                                                                                                                                                                                                                                                                                                                                                                                                                                                                                                                                                                                                                                                                                                                                                                                                                                                                                                                                                                |             |        |                        |       |                                                                                                                                                                                                                                                                                                                                                                                                                                                                                                                                                                                                                                                                                                                                                                                                                                                                                                                                                                                                                                                                                                                                                                                                                                                                                                                                                                                                                                                                                                                                                                                                                                                                                                                                                                                                                                                                                                                                                                                                                                                                                                                                |                    |                                         | 100                                                                                                                                                                                                                                                                                                                                                                                                                                                                                                                                                                                                                                                                                                                                                                                                                                                                                                                                                                                                                                                                                                                                                                                                                                                                                                                                                                                                                                                                                                                                                                                                                                                                                                                                                                                                                                                                                                                                                                                                                                                                                                                            |                                         |         |
|----------------|------------------|--------------------|-------------------------------------------------------|--------------------------------------------------------------------------------------------------------------------------------------------------------------------------------------------------------------------------------------------------------------------------------------------------------------------------------------------------------------------------------------------------------------------------------------------------------------------------------------------------------------------------------------------------------------------------------------------------------------------------------------------------------------------------------------------------------------------------------------------------------------------------------------------------------------------------------------------------------------------------------------------------------------------------------------------------------------------------------------------------------------------------------------------------------------------------------------------------------------------------------------------------------------------------------------------------------------------------------------------------------------------------------------------------------------------------------------------------------------------------------------------------------------------------------------------------------------------------------------------------------------------------------------------------------------------------------------------------------------------------------------------------------------------------------------------------------------------------------------------------------------------------------------------------------------------------------------------------------------------------------------------------------------------------------------------------------------------------------------------------------------------------------------------------------------------------------------------------------------------------------|-------------|--------|------------------------|-------|--------------------------------------------------------------------------------------------------------------------------------------------------------------------------------------------------------------------------------------------------------------------------------------------------------------------------------------------------------------------------------------------------------------------------------------------------------------------------------------------------------------------------------------------------------------------------------------------------------------------------------------------------------------------------------------------------------------------------------------------------------------------------------------------------------------------------------------------------------------------------------------------------------------------------------------------------------------------------------------------------------------------------------------------------------------------------------------------------------------------------------------------------------------------------------------------------------------------------------------------------------------------------------------------------------------------------------------------------------------------------------------------------------------------------------------------------------------------------------------------------------------------------------------------------------------------------------------------------------------------------------------------------------------------------------------------------------------------------------------------------------------------------------------------------------------------------------------------------------------------------------------------------------------------------------------------------------------------------------------------------------------------------------------------------------------------------------------------------------------------------------|--------------------|-----------------------------------------|--------------------------------------------------------------------------------------------------------------------------------------------------------------------------------------------------------------------------------------------------------------------------------------------------------------------------------------------------------------------------------------------------------------------------------------------------------------------------------------------------------------------------------------------------------------------------------------------------------------------------------------------------------------------------------------------------------------------------------------------------------------------------------------------------------------------------------------------------------------------------------------------------------------------------------------------------------------------------------------------------------------------------------------------------------------------------------------------------------------------------------------------------------------------------------------------------------------------------------------------------------------------------------------------------------------------------------------------------------------------------------------------------------------------------------------------------------------------------------------------------------------------------------------------------------------------------------------------------------------------------------------------------------------------------------------------------------------------------------------------------------------------------------------------------------------------------------------------------------------------------------------------------------------------------------------------------------------------------------------------------------------------------------------------------------------------------------------------------------------------------------|-----------------------------------------|---------|
| Joist<br>ength | Clear<br>span    | Reinfor-<br>cement | h=                                                    |                                                                                                                                                                                                                                                                                                                                                                                                                                                                                                                                                                                                                                                                                                                                                                                                                                                                                                                                                                                                                                                                                                                                                                                                                                                                                                                                                                                                                                                                                                                                                                                                                                                                                                                                                                                                                                                                                                                                                                                                                                                                                                                                | h =         |        | He i                   |       | h =                                                                                                                                                                                                                                                                                                                                                                                                                                                                                                                                                                                                                                                                                                                                                                                                                                                                                                                                                                                                                                                                                                                                                                                                                                                                                                                                                                                                                                                                                                                                                                                                                                                                                                                                                                                                                                                                                                                                                                                                                                                                                                                            |                    |                                         |                                                                                                                                                                                                                                                                                                                                                                                                                                                                                                                                                                                                                                                                                                                                                                                                                                                                                                                                                                                                                                                                                                                                                                                                                                                                                                                                                                                                                                                                                                                                                                                                                                                                                                                                                                                                                                                                                                                                                                                                                                                                                                                                | h =                                     |         |
|                | [mm]             | diameter           | q <sub>d</sub>                                        |                                                                                                                                                                                                                                                                                                                                                                                                                                                                                                                                                                                                                                                                                                                                                                                                                                                                                                                                                                                                                                                                                                                                                                                                                                                                                                                                                                                                                                                                                                                                                                                                                                                                                                                                                                                                                                                                                                                                                                                                                                                                                                                                |             |        |                        |       |                                                                                                                                                                                                                                                                                                                                                                                                                                                                                                                                                                                                                                                                                                                                                                                                                                                                                                                                                                                                                                                                                                                                                                                                                                                                                                                                                                                                                                                                                                                                                                                                                                                                                                                                                                                                                                                                                                                                                                                                                                                                                                                                |                    |                                         | $q_n$                                                                                                                                                                                                                                                                                                                                                                                                                                                                                                                                                                                                                                                                                                                                                                                                                                                                                                                                                                                                                                                                                                                                                                                                                                                                                                                                                                                                                                                                                                                                                                                                                                                                                                                                                                                                                                                                                                                                                                                                                                                                                                                          |                                         |         |
| 1 750          | 1 500            | 208                | 20.00                                                 | 20,00                                                                                                                                                                                                                                                                                                                                                                                                                                                                                                                                                                                                                                                                                                                                                                                                                                                                                                                                                                                                                                                                                                                                                                                                                                                                                                                                                                                                                                                                                                                                                                                                                                                                                                                                                                                                                                                                                                                                                                                                                                                                                                                          | 20,00       | 20,00  | 20,00                  | 20.00 | 20,00                                                                                                                                                                                                                                                                                                                                                                                                                                                                                                                                                                                                                                                                                                                                                                                                                                                                                                                                                                                                                                                                                                                                                                                                                                                                                                                                                                                                                                                                                                                                                                                                                                                                                                                                                                                                                                                                                                                                                                                                                                                                                                                          | 20,00              | 20.00                                   | 20,00                                                                                                                                                                                                                                                                                                                                                                                                                                                                                                                                                                                                                                                                                                                                                                                                                                                                                                                                                                                                                                                                                                                                                                                                                                                                                                                                                                                                                                                                                                                                                                                                                                                                                                                                                                                                                                                                                                                                                                                                                                                                                                                          | 20,00                                   | 2000000 |
| 2 000          | 1750             | 208                | 10000000                                              | AND DESCRIPTION OF                                                                                                                                                                                                                                                                                                                                                                                                                                                                                                                                                                                                                                                                                                                                                                                                                                                                                                                                                                                                                                                                                                                                                                                                                                                                                                                                                                                                                                                                                                                                                                                                                                                                                                                                                                                                                                                                                                                                                                                                                                                                                                             | 20,00       |        | POST CONTRACTOR        |       | 20,00                                                                                                                                                                                                                                                                                                                                                                                                                                                                                                                                                                                                                                                                                                                                                                                                                                                                                                                                                                                                                                                                                                                                                                                                                                                                                                                                                                                                                                                                                                                                                                                                                                                                                                                                                                                                                                                                                                                                                                                                                                                                                                                          | 2000               |                                         | 20,00                                                                                                                                                                                                                                                                                                                                                                                                                                                                                                                                                                                                                                                                                                                                                                                                                                                                                                                                                                                                                                                                                                                                                                                                                                                                                                                                                                                                                                                                                                                                                                                                                                                                                                                                                                                                                                                                                                                                                                                                                                                                                                                          | 100000000000000000000000000000000000000 |         |
| 2 250          | 2 000            | 208                |                                                       | 11,02                                                                                                                                                                                                                                                                                                                                                                                                                                                                                                                                                                                                                                                                                                                                                                                                                                                                                                                                                                                                                                                                                                                                                                                                                                                                                                                                                                                                                                                                                                                                                                                                                                                                                                                                                                                                                                                                                                                                                                                                                                                                                                                          |             | 12,48  | -                      |       | 19,52                                                                                                                                                                                                                                                                                                                                                                                                                                                                                                                                                                                                                                                                                                                                                                                                                                                                                                                                                                                                                                                                                                                                                                                                                                                                                                                                                                                                                                                                                                                                                                                                                                                                                                                                                                                                                                                                                                                                                                                                                                                                                                                          | 100                |                                         | 17,95                                                                                                                                                                                                                                                                                                                                                                                                                                                                                                                                                                                                                                                                                                                                                                                                                                                                                                                                                                                                                                                                                                                                                                                                                                                                                                                                                                                                                                                                                                                                                                                                                                                                                                                                                                                                                                                                                                                                                                                                                                                                                                                          |                                         |         |
| 2 500          | 2 250            | 208                | 10,24                                                 | 8.28                                                                                                                                                                                                                                                                                                                                                                                                                                                                                                                                                                                                                                                                                                                                                                                                                                                                                                                                                                                                                                                                                                                                                                                                                                                                                                                                                                                                                                                                                                                                                                                                                                                                                                                                                                                                                                                                                                                                                                                                                                                                                                                           | 11,54       | 9,36   | 0011 NO.               |       | 14,87                                                                                                                                                                                                                                                                                                                                                                                                                                                                                                                                                                                                                                                                                                                                                                                                                                                                                                                                                                                                                                                                                                                                                                                                                                                                                                                                                                                                                                                                                                                                                                                                                                                                                                                                                                                                                                                                                                                                                                                                                                                                                                                          |                    | Mark Street                             | 13,69                                                                                                                                                                                                                                                                                                                                                                                                                                                                                                                                                                                                                                                                                                                                                                                                                                                                                                                                                                                                                                                                                                                                                                                                                                                                                                                                                                                                                                                                                                                                                                                                                                                                                                                                                                                                                                                                                                                                                                                                                                                                                                                          |                                         | 1000    |
| 2 750          | 2 500            | 208                | 7,80                                                  | 6.25                                                                                                                                                                                                                                                                                                                                                                                                                                                                                                                                                                                                                                                                                                                                                                                                                                                                                                                                                                                                                                                                                                                                                                                                                                                                                                                                                                                                                                                                                                                                                                                                                                                                                                                                                                                                                                                                                                                                                                                                                                                                                                                           | 8.77        | 7,05   | 10,48                  | 8,48  | 11,43                                                                                                                                                                                                                                                                                                                                                                                                                                                                                                                                                                                                                                                                                                                                                                                                                                                                                                                                                                                                                                                                                                                                                                                                                                                                                                                                                                                                                                                                                                                                                                                                                                                                                                                                                                                                                                                                                                                                                                                                                                                                                                                          | 9.27               | 100 V 00  | 10,54                                                                                                                                                                                                                                                                                                                                                                                                                                                                                                                                                                                                                                                                                                                                                                                                                                                                                                                                                                                                                                                                                                                                                                                                                                                                                                                                                                                                                                                                                                                                                                                                                                                                                                                                                                                                                                                                                                                                                                                                                                                                                                                          | # ED (D)                                |         |
| 3 000          | 2750             | 2Ø10               | 10,88                                                 | 8,81                                                                                                                                                                                                                                                                                                                                                                                                                                                                                                                                                                                                                                                                                                                                                                                                                                                                                                                                                                                                                                                                                                                                                                                                                                                                                                                                                                                                                                                                                                                                                                                                                                                                                                                                                                                                                                                                                                                                                                                                                                                                                                                           | 12,29       | 9,99   |                        |       | 15,82                                                                                                                                                                                                                                                                                                                                                                                                                                                                                                                                                                                                                                                                                                                                                                                                                                                                                                                                                                                                                                                                                                                                                                                                                                                                                                                                                                                                                                                                                                                                                                                                                                                                                                                                                                                                                                                                                                                                                                                                                                                                                                                          |                    |                                         | 14,57                                                                                                                                                                                                                                                                                                                                                                                                                                                                                                                                                                                                                                                                                                                                                                                                                                                                                                                                                                                                                                                                                                                                                                                                                                                                                                                                                                                                                                                                                                                                                                                                                                                                                                                                                                                                                                                                                                                                                                                                                                                                                                                          |                                         |         |
| 3 250          | 3 000            | 2010               | 8,76                                                  | 7,05                                                                                                                                                                                                                                                                                                                                                                                                                                                                                                                                                                                                                                                                                                                                                                                                                                                                                                                                                                                                                                                                                                                                                                                                                                                                                                                                                                                                                                                                                                                                                                                                                                                                                                                                                                                                                                                                                                                                                                                                                                                                                                                           | 9.87        | 7,97   | 11,69                  | 9.49  | 12,81                                                                                                                                                                                                                                                                                                                                                                                                                                                                                                                                                                                                                                                                                                                                                                                                                                                                                                                                                                                                                                                                                                                                                                                                                                                                                                                                                                                                                                                                                                                                                                                                                                                                                                                                                                                                                                                                                                                                                                                                                                                                                                                          |                    |                                         | 11,82                                                                                                                                                                                                                                                                                                                                                                                                                                                                                                                                                                                                                                                                                                                                                                                                                                                                                                                                                                                                                                                                                                                                                                                                                                                                                                                                                                                                                                                                                                                                                                                                                                                                                                                                                                                                                                                                                                                                                                                                                                                                                                                          |                                         |         |
| 0 200          | 5 500            | 20.10              | 7,09                                                  | 5,65                                                                                                                                                                                                                                                                                                                                                                                                                                                                                                                                                                                                                                                                                                                                                                                                                                                                                                                                                                                                                                                                                                                                                                                                                                                                                                                                                                                                                                                                                                                                                                                                                                                                                                                                                                                                                                                                                                                                                                                                                                                                                                                           | 7,97        | 6,39   | 9.56                   | 7.71  | 10,45                                                                                                                                                                                                                                                                                                                                                                                                                                                                                                                                                                                                                                                                                                                                                                                                                                                                                                                                                                                                                                                                                                                                                                                                                                                                                                                                                                                                                                                                                                                                                                                                                                                                                                                                                                                                                                                                                                                                                                                                                                                                                                                          | 8,45               | 11,89                                   |                                                                                                                                                                                                                                                                                                                                                                                                                                                                                                                                                                                                                                                                                                                                                                                                                                                                                                                                                                                                                                                                                                                                                                                                                                                                                                                                                                                                                                                                                                                                                                                                                                                                                                                                                                                                                                                                                                                                                                                                                                                                                                                                | THE STATE OF                            | 10      |
| 3 500          | 3 250            | 2Ø10               | 11,69                                                 | 9,49                                                                                                                                                                                                                                                                                                                                                                                                                                                                                                                                                                                                                                                                                                                                                                                                                                                                                                                                                                                                                                                                                                                                                                                                                                                                                                                                                                                                                                                                                                                                                                                                                                                                                                                                                                                                                                                                                                                                                                                                                                                                                                                           | 13,36       | 003000 | 15,61                  | 12,75 | 17,33                                                                                                                                                                                                                                                                                                                                                                                                                                                                                                                                                                                                                                                                                                                                                                                                                                                                                                                                                                                                                                                                                                                                                                                                                                                                                                                                                                                                                                                                                                                                                                                                                                                                                                                                                                                                                                                                                                                                                                                                                                                                                                                          | 14,19              | a portage                               | 15,95                                                                                                                                                                                                                                                                                                                                                                                                                                                                                                                                                                                                                                                                                                                                                                                                                                                                                                                                                                                                                                                                                                                                                                                                                                                                                                                                                                                                                                                                                                                                                                                                                                                                                                                                                                                                                                                                                                                                                                                                                                                                                                                          |                                         | 10000   |
|                |                  |                    | 5,75                                                  | 4,54                                                                                                                                                                                                                                                                                                                                                                                                                                                                                                                                                                                                                                                                                                                                                                                                                                                                                                                                                                                                                                                                                                                                                                                                                                                                                                                                                                                                                                                                                                                                                                                                                                                                                                                                                                                                                                                                                                                                                                                                                                                                                                                           | 6,45        | 5,12   | 7,86                   | 6,30  | 8,56                                                                                                                                                                                                                                                                                                                                                                                                                                                                                                                                                                                                                                                                                                                                                                                                                                                                                                                                                                                                                                                                                                                                                                                                                                                                                                                                                                                                                                                                                                                                                                                                                                                                                                                                                                                                                                                                                                                                                                                                                                                                                                                           | 6,88               | 9,82                                    | 7,93                                                                                                                                                                                                                                                                                                                                                                                                                                                                                                                                                                                                                                                                                                                                                                                                                                                                                                                                                                                                                                                                                                                                                                                                                                                                                                                                                                                                                                                                                                                                                                                                                                                                                                                                                                                                                                                                                                                                                                                                                                                                                                                           | 10,50                                   |         |
| 3 750          | 3 500            | 2Ø10               | III (Shriesian)                                       | CHARLES OF THE PARTY OF THE PAR | September 1 | 8,91   | NAME OF TAXABLE PARTY. | 17    | 14.37                                                                                                                                                                                                                                                                                                                                                                                                                                                                                                                                                                                                                                                                                                                                                                                                                                                                                                                                                                                                                                                                                                                                                                                                                                                                                                                                                                                                                                                                                                                                                                                                                                                                                                                                                                                                                                                                                                                                                                                                                                                                                                                          | THE REAL PROPERTY. | and the same                            | THE REAL PROPERTY.                                                                                                                                                                                                                                                                                                                                                                                                                                                                                                                                                                                                                                                                                                                                                                                                                                                                                                                                                                                                                                                                                                                                                                                                                                                                                                                                                                                                                                                                                                                                                                                                                                                                                                                                                                                                                                                                                                                                                                                                                                                                                                             | -                                       | 8,      |
|                |                  |                    | 9,61                                                  | 7,75                                                                                                                                                                                                                                                                                                                                                                                                                                                                                                                                                                                                                                                                                                                                                                                                                                                                                                                                                                                                                                                                                                                                                                                                                                                                                                                                                                                                                                                                                                                                                                                                                                                                                                                                                                                                                                                                                                                                                                                                                                                                                                                           | 11,00       | 100    | 12,95                  | 10,54 | I Contract                                                                                                                                                                                                                                                                                                                                                                                                                                                                                                                                                                                                                                                                                                                                                                                                                                                                                                                                                                                                                                                                                                                                                                                                                                                                                                                                                                                                                                                                                                                                                                                                                                                                                                                                                                                                                                                                                                                                                                                                                                                                                                                     | 11,72              | 16,19                                   |                                                                                                                                                                                                                                                                                                                                                                                                                                                                                                                                                                                                                                                                                                                                                                                                                                                                                                                                                                                                                                                                                                                                                                                                                                                                                                                                                                                                                                                                                                                                                                                                                                                                                                                                                                                                                                                                                                                                                                                                                                                                                                                                | 17,60                                   |         |
| 4 000          | 3 750            | 2Ø12               | 7,84                                                  | 6,02                                                                                                                                                                                                                                                                                                                                                                                                                                                                                                                                                                                                                                                                                                                                                                                                                                                                                                                                                                                                                                                                                                                                                                                                                                                                                                                                                                                                                                                                                                                                                                                                                                                                                                                                                                                                                                                                                                                                                                                                                                                                                                                           | 8,85        | 7,12   | 10,57                  | 8,55  | 11,58                                                                                                                                                                                                                                                                                                                                                                                                                                                                                                                                                                                                                                                                                                                                                                                                                                                                                                                                                                                                                                                                                                                                                                                                                                                                                                                                                                                                                                                                                                                                                                                                                                                                                                                                                                                                                                                                                                                                                                                                                                                                                                                          | 9,40               | 13,18                                   |                                                                                                                                                                                                                                                                                                                                                                                                                                                                                                                                                                                                                                                                                                                                                                                                                                                                                                                                                                                                                                                                                                                                                                                                                                                                                                                                                                                                                                                                                                                                                                                                                                                                                                                                                                                                                                                                                                                                                                                                                                                                                                                                |                                         | 10      |
|                |                  |                    | 12,78                                                 | 9,27                                                                                                                                                                                                                                                                                                                                                                                                                                                                                                                                                                                                                                                                                                                                                                                                                                                                                                                                                                                                                                                                                                                                                                                                                                                                                                                                                                                                                                                                                                                                                                                                                                                                                                                                                                                                                                                                                                                                                                                                                                                                                                                           | 14,67       | 11,97  | 17,12                  | 14,01 | 19,04                                                                                                                                                                                                                                                                                                                                                                                                                                                                                                                                                                                                                                                                                                                                                                                                                                                                                                                                                                                                                                                                                                                                                                                                                                                                                                                                                                                                                                                                                                                                                                                                                                                                                                                                                                                                                                                                                                                                                                                                                                                                                                                          | 15,61              | 10000000                                | 17,60                                                                                                                                                                                                                                                                                                                                                                                                                                                                                                                                                                                                                                                                                                                                                                                                                                                                                                                                                                                                                                                                                                                                                                                                                                                                                                                                                                                                                                                                                                                                                                                                                                                                                                                                                                                                                                                                                                                                                                                                                                                                                                                          | THE RESERVE                             |         |
| 4 250          | 4 000            | 2012               | 6,57                                                  | 4,70                                                                                                                                                                                                                                                                                                                                                                                                                                                                                                                                                                                                                                                                                                                                                                                                                                                                                                                                                                                                                                                                                                                                                                                                                                                                                                                                                                                                                                                                                                                                                                                                                                                                                                                                                                                                                                                                                                                                                                                                                                                                                                                           | 7,40        | 5,91   | 8,94                   | 7,20  | 9,78                                                                                                                                                                                                                                                                                                                                                                                                                                                                                                                                                                                                                                                                                                                                                                                                                                                                                                                                                                                                                                                                                                                                                                                                                                                                                                                                                                                                                                                                                                                                                                                                                                                                                                                                                                                                                                                                                                                                                                                                                                                                                                                           | 7,90               |                                         |                                                                                                                                                                                                                                                                                                                                                                                                                                                                                                                                                                                                                                                                                                                                                                                                                                                                                                                                                                                                                                                                                                                                                                                                                                                                                                                                                                                                                                                                                                                                                                                                                                                                                                                                                                                                                                                                                                                                                                                                                                                                                                                                | 12,04                                   | 9,      |
|                |                  |                    | 10,81                                                 | 7,32                                                                                                                                                                                                                                                                                                                                                                                                                                                                                                                                                                                                                                                                                                                                                                                                                                                                                                                                                                                                                                                                                                                                                                                                                                                                                                                                                                                                                                                                                                                                                                                                                                                                                                                                                                                                                                                                                                                                                                                                                                                                                                                           | 12,43       | 9,82   | 14,60                  | 11,91 | 16,23                                                                                                                                                                                                                                                                                                                                                                                                                                                                                                                                                                                                                                                                                                                                                                                                                                                                                                                                                                                                                                                                                                                                                                                                                                                                                                                                                                                                                                                                                                                                                                                                                                                                                                                                                                                                                                                                                                                                                                                                                                                                                                                          | 13,27              |                                         | 15,19                                                                                                                                                                                                                                                                                                                                                                                                                                                                                                                                                                                                                                                                                                                                                                                                                                                                                                                                                                                                                                                                                                                                                                                                                                                                                                                                                                                                                                                                                                                                                                                                                                                                                                                                                                                                                                                                                                                                                                                                                                                                                                                          |                                         |         |
| 4 500          | 4 250            | 4 250 2012 + 06    | 6,66                                                  | 4,12                                                                                                                                                                                                                                                                                                                                                                                                                                                                                                                                                                                                                                                                                                                                                                                                                                                                                                                                                                                                                                                                                                                                                                                                                                                                                                                                                                                                                                                                                                                                                                                                                                                                                                                                                                                                                                                                                                                                                                                                                                                                                                                           | 7,50        | 5,46   | 9,09                   | 7,32  | 9,94                                                                                                                                                                                                                                                                                                                                                                                                                                                                                                                                                                                                                                                                                                                                                                                                                                                                                                                                                                                                                                                                                                                                                                                                                                                                                                                                                                                                                                                                                                                                                                                                                                                                                                                                                                                                                                                                                                                                                                                                                                                                                                                           | 8,03               | 11,35                                   | -                                                                                                                                                                                                                                                                                                                                                                                                                                                                                                                                                                                                                                                                                                                                                                                                                                                                                                                                                                                                                                                                                                                                                                                                                                                                                                                                                                                                                                                                                                                                                                                                                                                                                                                                                                                                                                                                                                                                                                                                                                                                                                                              | 11,99                                   | 9,      |
|                |                  |                    | 10,95                                                 | 6,42                                                                                                                                                                                                                                                                                                                                                                                                                                                                                                                                                                                                                                                                                                                                                                                                                                                                                                                                                                                                                                                                                                                                                                                                                                                                                                                                                                                                                                                                                                                                                                                                                                                                                                                                                                                                                                                                                                                                                                                                                                                                                                                           | 12,57       | 8,69   | 14,76                  | 11,81 | 16,41                                                                                                                                                                                                                                                                                                                                                                                                                                                                                                                                                                                                                                                                                                                                                                                                                                                                                                                                                                                                                                                                                                                                                                                                                                                                                                                                                                                                                                                                                                                                                                                                                                                                                                                                                                                                                                                                                                                                                                                                                                                                                                                          | 13,42              | 18,46                                   | 15,13                                                                                                                                                                                                                                                                                                                                                                                                                                                                                                                                                                                                                                                                                                                                                                                                                                                                                                                                                                                                                                                                                                                                                                                                                                                                                                                                                                                                                                                                                                                                                                                                                                                                                                                                                                                                                                                                                                                                                                                                                                                                                                                          | 20,00                                   | 16      |
| 4 750          | 4 500            | 2012+08            | 6,25                                                  | 3,50                                                                                                                                                                                                                                                                                                                                                                                                                                                                                                                                                                                                                                                                                                                                                                                                                                                                                                                                                                                                                                                                                                                                                                                                                                                                                                                                                                                                                                                                                                                                                                                                                                                                                                                                                                                                                                                                                                                                                                                                                                                                                                                           | 7,14        | 4,67   | 8,78                   | 6,70  | 9,64                                                                                                                                                                                                                                                                                                                                                                                                                                                                                                                                                                                                                                                                                                                                                                                                                                                                                                                                                                                                                                                                                                                                                                                                                                                                                                                                                                                                                                                                                                                                                                                                                                                                                                                                                                                                                                                                                                                                                                                                                                                                                                                           | 7,78               | 10,85                                   | 8,79                                                                                                                                                                                                                                                                                                                                                                                                                                                                                                                                                                                                                                                                                                                                                                                                                                                                                                                                                                                                                                                                                                                                                                                                                                                                                                                                                                                                                                                                                                                                                                                                                                                                                                                                                                                                                                                                                                                                                                                                                                                                                                                           | 11,22                                   | 9,      |
|                | 4 000 2012 400   |                    | 10,56                                                 | 5,47                                                                                                                                                                                                                                                                                                                                                                                                                                                                                                                                                                                                                                                                                                                                                                                                                                                                                                                                                                                                                                                                                                                                                                                                                                                                                                                                                                                                                                                                                                                                                                                                                                                                                                                                                                                                                                                                                                                                                                                                                                                                                                                           | 12,15       | 7,49   | 14,29                  | 10,32 | 15,90                                                                                                                                                                                                                                                                                                                                                                                                                                                                                                                                                                                                                                                                                                                                                                                                                                                                                                                                                                                                                                                                                                                                                                                                                                                                                                                                                                                                                                                                                                                                                                                                                                                                                                                                                                                                                                                                                                                                                                                                                                                                                                                          | 13,00              | 17,92                                   | 14,68                                                                                                                                                                                                                                                                                                                                                                                                                                                                                                                                                                                                                                                                                                                                                                                                                                                                                                                                                                                                                                                                                                                                                                                                                                                                                                                                                                                                                                                                                                                                                                                                                                                                                                                                                                                                                                                                                                                                                                                                                                                                                                                          | 19,52                                   | 16      |
| 5 000          | 4 750            | 4750 2012 + 010    | 5,67                                                  | 3,01                                                                                                                                                                                                                                                                                                                                                                                                                                                                                                                                                                                                                                                                                                                                                                                                                                                                                                                                                                                                                                                                                                                                                                                                                                                                                                                                                                                                                                                                                                                                                                                                                                                                                                                                                                                                                                                                                                                                                                                                                                                                                                                           | 6,45        | 4,06   | 8,00                   | 5,95  | 8,88                                                                                                                                                                                                                                                                                                                                                                                                                                                                                                                                                                                                                                                                                                                                                                                                                                                                                                                                                                                                                                                                                                                                                                                                                                                                                                                                                                                                                                                                                                                                                                                                                                                                                                                                                                                                                                                                                                                                                                                                                                                                                                                           | 7,15               | 10,15                                   | 8,20                                                                                                                                                                                                                                                                                                                                                                                                                                                                                                                                                                                                                                                                                                                                                                                                                                                                                                                                                                                                                                                                                                                                                                                                                                                                                                                                                                                                                                                                                                                                                                                                                                                                                                                                                                                                                                                                                                                                                                                                                                                                                                                           | 10,46                                   | 8,      |
|                | 4750 2012 + 1010 | 2012 1010          | 10,47                                                 | 4,73                                                                                                                                                                                                                                                                                                                                                                                                                                                                                                                                                                                                                                                                                                                                                                                                                                                                                                                                                                                                                                                                                                                                                                                                                                                                                                                                                                                                                                                                                                                                                                                                                                                                                                                                                                                                                                                                                                                                                                                                                                                                                                                           | 12,04       | 6,55   | 14,20                  | 9,17  | 15,80                                                                                                                                                                                                                                                                                                                                                                                                                                                                                                                                                                                                                                                                                                                                                                                                                                                                                                                                                                                                                                                                                                                                                                                                                                                                                                                                                                                                                                                                                                                                                                                                                                                                                                                                                                                                                                                                                                                                                                                                                                                                                                                          | 11,60              | 17,81                                   | 14,59                                                                                                                                                                                                                                                                                                                                                                                                                                                                                                                                                                                                                                                                                                                                                                                                                                                                                                                                                                                                                                                                                                                                                                                                                                                                                                                                                                                                                                                                                                                                                                                                                                                                                                                                                                                                                                                                                                                                                                                                                                                                                                                          | 19,44                                   | 15      |
| 5 250          | 5 000            | 5 000 2012 +012    | 5,14                                                  | 2,63                                                                                                                                                                                                                                                                                                                                                                                                                                                                                                                                                                                                                                                                                                                                                                                                                                                                                                                                                                                                                                                                                                                                                                                                                                                                                                                                                                                                                                                                                                                                                                                                                                                                                                                                                                                                                                                                                                                                                                                                                                                                                                                           | 5,84        | 3,58   | 7,30                   | 5,37  | 8,08                                                                                                                                                                                                                                                                                                                                                                                                                                                                                                                                                                                                                                                                                                                                                                                                                                                                                                                                                                                                                                                                                                                                                                                                                                                                                                                                                                                                                                                                                                                                                                                                                                                                                                                                                                                                                                                                                                                                                                                                                                                                                                                           | 6,48               | 9,43                                    | 7,60                                                                                                                                                                                                                                                                                                                                                                                                                                                                                                                                                                                                                                                                                                                                                                                                                                                                                                                                                                                                                                                                                                                                                                                                                                                                                                                                                                                                                                                                                                                                                                                                                                                                                                                                                                                                                                                                                                                                                                                                                                                                                                                           | 9,69                                    | 7,      |
| 0.200          | 5 500            | 2012 7012          | 9,59                                                  | 4,14                                                                                                                                                                                                                                                                                                                                                                                                                                                                                                                                                                                                                                                                                                                                                                                                                                                                                                                                                                                                                                                                                                                                                                                                                                                                                                                                                                                                                                                                                                                                                                                                                                                                                                                                                                                                                                                                                                                                                                                                                                                                                                                           | 13,30       | 5,81   | 13,34                  | 8,25  | 15,06                                                                                                                                                                                                                                                                                                                                                                                                                                                                                                                                                                                                                                                                                                                                                                                                                                                                                                                                                                                                                                                                                                                                                                                                                                                                                                                                                                                                                                                                                                                                                                                                                                                                                                                                                                                                                                                                                                                                                                                                                                                                                                                          | 10,50              | 17,23                                   | 13,34                                                                                                                                                                                                                                                                                                                                                                                                                                                                                                                                                                                                                                                                                                                                                                                                                                                                                                                                                                                                                                                                                                                                                                                                                                                                                                                                                                                                                                                                                                                                                                                                                                                                                                                                                                                                                                                                                                                                                                                                                                                                                                                          | 18,68                                   | 15      |
| 5 500          | 5 250            | 2012+012           | 4,72                                                  | 2,00                                                                                                                                                                                                                                                                                                                                                                                                                                                                                                                                                                                                                                                                                                                                                                                                                                                                                                                                                                                                                                                                                                                                                                                                                                                                                                                                                                                                                                                                                                                                                                                                                                                                                                                                                                                                                                                                                                                                                                                                                                                                                                                           | 5,35        | 2,78   | 6,73                   | 4,37  | 7,44                                                                                                                                                                                                                                                                                                                                                                                                                                                                                                                                                                                                                                                                                                                                                                                                                                                                                                                                                                                                                                                                                                                                                                                                                                                                                                                                                                                                                                                                                                                                                                                                                                                                                                                                                                                                                                                                                                                                                                                                                                                                                                                           | 5,46               | 8,72                                    | 7,01                                                                                                                                                                                                                                                                                                                                                                                                                                                                                                                                                                                                                                                                                                                                                                                                                                                                                                                                                                                                                                                                                                                                                                                                                                                                                                                                                                                                                                                                                                                                                                                                                                                                                                                                                                                                                                                                                                                                                                                                                                                                                                                           | 8,96                                    | 7,      |
| 0 000          | 5 250            | 2012 +012          | 8,89                                                  | 3,23                                                                                                                                                                                                                                                                                                                                                                                                                                                                                                                                                                                                                                                                                                                                                                                                                                                                                                                                                                                                                                                                                                                                                                                                                                                                                                                                                                                                                                                                                                                                                                                                                                                                                                                                                                                                                                                                                                                                                                                                                                                                                                                           | 12,35       | 4,64   | 12,39                  | 6,79  | 13,97                                                                                                                                                                                                                                                                                                                                                                                                                                                                                                                                                                                                                                                                                                                                                                                                                                                                                                                                                                                                                                                                                                                                                                                                                                                                                                                                                                                                                                                                                                                                                                                                                                                                                                                                                                                                                                                                                                                                                                                                                                                                                                                          | 8,70               | 15,94                                   | 11,19                                                                                                                                                                                                                                                                                                                                                                                                                                                                                                                                                                                                                                                                                                                                                                                                                                                                                                                                                                                                                                                                                                                                                                                                                                                                                                                                                                                                                                                                                                                                                                                                                                                                                                                                                                                                                                                                                                                                                                                                                                                                                                                          | 17,41                                   | 13      |
| E 7E0          | E E00            | 2012 012           |                                                       |                                                                                                                                                                                                                                                                                                                                                                                                                                                                                                                                                                                                                                                                                                                                                                                                                                                                                                                                                                                                                                                                                                                                                                                                                                                                                                                                                                                                                                                                                                                                                                                                                                                                                                                                                                                                                                                                                                                                                                                                                                                                                                                                | 4,91        | 2,11   | 6,22                   | 3,54  | 6,86                                                                                                                                                                                                                                                                                                                                                                                                                                                                                                                                                                                                                                                                                                                                                                                                                                                                                                                                                                                                                                                                                                                                                                                                                                                                                                                                                                                                                                                                                                                                                                                                                                                                                                                                                                                                                                                                                                                                                                                                                                                                                                                           | 4,45               | 8,07                                    | 5,99                                                                                                                                                                                                                                                                                                                                                                                                                                                                                                                                                                                                                                                                                                                                                                                                                                                                                                                                                                                                                                                                                                                                                                                                                                                                                                                                                                                                                                                                                                                                                                                                                                                                                                                                                                                                                                                                                                                                                                                                                                                                                                                           | 8,31                                    | 6,      |
| 5 750          | 5 500            | 2012+012           | 8,09                                                  | 2,46                                                                                                                                                                                                                                                                                                                                                                                                                                                                                                                                                                                                                                                                                                                                                                                                                                                                                                                                                                                                                                                                                                                                                                                                                                                                                                                                                                                                                                                                                                                                                                                                                                                                                                                                                                                                                                                                                                                                                                                                                                                                                                                           | 11,12       | 3,65   | 11,16                  | 5,56  | 12,47                                                                                                                                                                                                                                                                                                                                                                                                                                                                                                                                                                                                                                                                                                                                                                                                                                                                                                                                                                                                                                                                                                                                                                                                                                                                                                                                                                                                                                                                                                                                                                                                                                                                                                                                                                                                                                                                                                                                                                                                                                                                                                                          | 7,19               | 14,13                                   | 9,38                                                                                                                                                                                                                                                                                                                                                                                                                                                                                                                                                                                                                                                                                                                                                                                                                                                                                                                                                                                                                                                                                                                                                                                                                                                                                                                                                                                                                                                                                                                                                                                                                                                                                                                                                                                                                                                                                                                                                                                                                                                                                                                           | 15,42                                   | 11      |
|                |                  |                    |                                                       |                                                                                                                                                                                                                                                                                                                                                                                                                                                                                                                                                                                                                                                                                                                                                                                                                                                                                                                                                                                                                                                                                                                                                                                                                                                                                                                                                                                                                                                                                                                                                                                                                                                                                                                                                                                                                                                                                                                                                                                                                                                                                                                                | 4,45        | 1,86   | 5,70                   | 3,24  | 6,27                                                                                                                                                                                                                                                                                                                                                                                                                                                                                                                                                                                                                                                                                                                                                                                                                                                                                                                                                                                                                                                                                                                                                                                                                                                                                                                                                                                                                                                                                                                                                                                                                                                                                                                                                                                                                                                                                                                                                                                                                                                                                                                           | 4,08               | 7,41                                    | 5,56                                                                                                                                                                                                                                                                                                                                                                                                                                                                                                                                                                                                                                                                                                                                                                                                                                                                                                                                                                                                                                                                                                                                                                                                                                                                                                                                                                                                                                                                                                                                                                                                                                                                                                                                                                                                                                                                                                                                                                                                                                                                                                                           | 7,72                                    | 6,      |
| 6 000          | 5 / 50           | 2012+014           | 7,54                                                  | 2,13                                                                                                                                                                                                                                                                                                                                                                                                                                                                                                                                                                                                                                                                                                                                                                                                                                                                                                                                                                                                                                                                                                                                                                                                                                                                                                                                                                                                                                                                                                                                                                                                                                                                                                                                                                                                                                                                                                                                                                                                                                                                                                                           | 8,77        | 3,25   | 10,61                  | 5,06  | 11,94                                                                                                                                                                                                                                                                                                                                                                                                                                                                                                                                                                                                                                                                                                                                                                                                                                                                                                                                                                                                                                                                                                                                                                                                                                                                                                                                                                                                                                                                                                                                                                                                                                                                                                                                                                                                                                                                                                                                                                                                                                                                                                                          | 6,61               | 13,74                                   | 8,68                                                                                                                                                                                                                                                                                                                                                                                                                                                                                                                                                                                                                                                                                                                                                                                                                                                                                                                                                                                                                                                                                                                                                                                                                                                                                                                                                                                                                                                                                                                                                                                                                                                                                                                                                                                                                                                                                                                                                                                                                                                                                                                           | 15,18                                   | 10      |
|                |                  |                    |                                                       |                                                                                                                                                                                                                                                                                                                                                                                                                                                                                                                                                                                                                                                                                                                                                                                                                                                                                                                                                                                                                                                                                                                                                                                                                                                                                                                                                                                                                                                                                                                                                                                                                                                                                                                                                                                                                                                                                                                                                                                                                                                                                                                                |             |        | 5,29                   | 2,59  | 5,80                                                                                                                                                                                                                                                                                                                                                                                                                                                                                                                                                                                                                                                                                                                                                                                                                                                                                                                                                                                                                                                                                                                                                                                                                                                                                                                                                                                                                                                                                                                                                                                                                                                                                                                                                                                                                                                                                                                                                                                                                                                                                                                           | 3,29               | 6,88                                    | 4,61                                                                                                                                                                                                                                                                                                                                                                                                                                                                                                                                                                                                                                                                                                                                                                                                                                                                                                                                                                                                                                                                                                                                                                                                                                                                                                                                                                                                                                                                                                                                                                                                                                                                                                                                                                                                                                                                                                                                                                                                                                                                                                                           | 7,18                                    | 5,      |
| 6 250          | 6 000            | 2012+014           | 7,03                                                  | 1,54                                                                                                                                                                                                                                                                                                                                                                                                                                                                                                                                                                                                                                                                                                                                                                                                                                                                                                                                                                                                                                                                                                                                                                                                                                                                                                                                                                                                                                                                                                                                                                                                                                                                                                                                                                                                                                                                                                                                                                                                                                                                                                                           | 8,18        | 2,49   | 9,93                   | 4,11  | 11,16                                                                                                                                                                                                                                                                                                                                                                                                                                                                                                                                                                                                                                                                                                                                                                                                                                                                                                                                                                                                                                                                                                                                                                                                                                                                                                                                                                                                                                                                                                                                                                                                                                                                                                                                                                                                                                                                                                                                                                                                                                                                                                                          | 5,45               | 12,86                                   | 7,28                                                                                                                                                                                                                                                                                                                                                                                                                                                                                                                                                                                                                                                                                                                                                                                                                                                                                                                                                                                                                                                                                                                                                                                                                                                                                                                                                                                                                                                                                                                                                                                                                                                                                                                                                                                                                                                                                                                                                                                                                                                                                                                           | 14,18                                   | 9,      |
|                |                  |                    |                                                       |                                                                                                                                                                                                                                                                                                                                                                                                                                                                                                                                                                                                                                                                                                                                                                                                                                                                                                                                                                                                                                                                                                                                                                                                                                                                                                                                                                                                                                                                                                                                                                                                                                                                                                                                                                                                                                                                                                                                                                                                                                                                                                                                |             |        |                        |       | 6.02                                                                                                                                                                                                                                                                                                                                                                                                                                                                                                                                                                                                                                                                                                                                                                                                                                                                                                                                                                                                                                                                                                                                                                                                                                                                                                                                                                                                                                                                                                                                                                                                                                                                                                                                                                                                                                                                                                                                                                                                                                                                                                                           | 2,61               | 7,05                                    | 3,79                                                                                                                                                                                                                                                                                                                                                                                                                                                                                                                                                                                                                                                                                                                                                                                                                                                                                                                                                                                                                                                                                                                                                                                                                                                                                                                                                                                                                                                                                                                                                                                                                                                                                                                                                                                                                                                                                                                                                                                                                                                                                                                           | 7,56                                    | 4.      |
| 6 500          | 6 250            | 2012+014           |                                                       |                                                                                                                                                                                                                                                                                                                                                                                                                                                                                                                                                                                                                                                                                                                                                                                                                                                                                                                                                                                                                                                                                                                                                                                                                                                                                                                                                                                                                                                                                                                                                                                                                                                                                                                                                                                                                                                                                                                                                                                                                                                                                                                                |             |        |                        |       | DECEMBER OF THE PARTY OF THE PA | and the same       |                                         | 6,08                                                                                                                                                                                                                                                                                                                                                                                                                                                                                                                                                                                                                                                                                                                                                                                                                                                                                                                                                                                                                                                                                                                                                                                                                                                                                                                                                                                                                                                                                                                                                                                                                                                                                                                                                                                                                                                                                                                                                                                                                                                                                                                           | and of the latest of                    | -       |
|                |                  |                    |                                                       |                                                                                                                                                                                                                                                                                                                                                                                                                                                                                                                                                                                                                                                                                                                                                                                                                                                                                                                                                                                                                                                                                                                                                                                                                                                                                                                                                                                                                                                                                                                                                                                                                                                                                                                                                                                                                                                                                                                                                                                                                                                                                                                                |             |        |                        |       | II PARTONIC                                                                                                                                                                                                                                                                                                                                                                                                                                                                                                                                                                                                                                                                                                                                                                                                                                                                                                                                                                                                                                                                                                                                                                                                                                                                                                                                                                                                                                                                                                                                                                                                                                                                                                                                                                                                                                                                                                                                                                                                                                                                                                                    | 2.41               | LIST STORY                              | MISSESSEE STATE                                                                                                                                                                                                                                                                                                                                                                                                                                                                                                                                                                                                                                                                                                                                                                                                                                                                                                                                                                                                                                                                                                                                                                                                                                                                                                                                                                                                                                                                                                                                                                                                                                                                                                                                                                                                                                                                                                                                                                                                                                                                                                                | 7,34                                    |         |
| 6 750          | 6 500            | 2012+016           |                                                       |                                                                                                                                                                                                                                                                                                                                                                                                                                                                                                                                                                                                                                                                                                                                                                                                                                                                                                                                                                                                                                                                                                                                                                                                                                                                                                                                                                                                                                                                                                                                                                                                                                                                                                                                                                                                                                                                                                                                                                                                                                                                                                                                |             |        |                        |       | 2000000                                                                                                                                                                                                                                                                                                                                                                                                                                                                                                                                                                                                                                                                                                                                                                                                                                                                                                                                                                                                                                                                                                                                                                                                                                                                                                                                                                                                                                                                                                                                                                                                                                                                                                                                                                                                                                                                                                                                                                                                                                                                                                                        | 1000               | Total Control                           | 5,67                                                                                                                                                                                                                                                                                                                                                                                                                                                                                                                                                                                                                                                                                                                                                                                                                                                                                                                                                                                                                                                                                                                                                                                                                                                                                                                                                                                                                                                                                                                                                                                                                                                                                                                                                                                                                                                                                                                                                                                                                                                                                                                           |                                         |         |
|                |                  |                    |                                                       |                                                                                                                                                                                                                                                                                                                                                                                                                                                                                                                                                                                                                                                                                                                                                                                                                                                                                                                                                                                                                                                                                                                                                                                                                                                                                                                                                                                                                                                                                                                                                                                                                                                                                                                                                                                                                                                                                                                                                                                                                                                                                                                                |             |        |                        |       |                                                                                                                                                                                                                                                                                                                                                                                                                                                                                                                                                                                                                                                                                                                                                                                                                                                                                                                                                                                                                                                                                                                                                                                                                                                                                                                                                                                                                                                                                                                                                                                                                                                                                                                                                                                                                                                                                                                                                                                                                                                                                                                                | 2,24               |                                         |                                                                                                                                                                                                                                                                                                                                                                                                                                                                                                                                                                                                                                                                                                                                                                                                                                                                                                                                                                                                                                                                                                                                                                                                                                                                                                                                                                                                                                                                                                                                                                                                                                                                                                                                                                                                                                                                                                                                                                                                                                                                                                                                | 6,87                                    | -       |
| 7 000          | 6750             | 2012+018           |                                                       |                                                                                                                                                                                                                                                                                                                                                                                                                                                                                                                                                                                                                                                                                                                                                                                                                                                                                                                                                                                                                                                                                                                                                                                                                                                                                                                                                                                                                                                                                                                                                                                                                                                                                                                                                                                                                                                                                                                                                                                                                                                                                                                                |             |        |                        |       | -                                                                                                                                                                                                                                                                                                                                                                                                                                                                                                                                                                                                                                                                                                                                                                                                                                                                                                                                                                                                                                                                                                                                                                                                                                                                                                                                                                                                                                                                                                                                                                                                                                                                                                                                                                                                                                                                                                                                                                                                                                                                                                                              | 3,80               | 200000000000000000000000000000000000000 | The second second                                                                                                                                                                                                                                                                                                                                                                                                                                                                                                                                                                                                                                                                                                                                                                                                                                                                                                                                                                                                                                                                                                                                                                                                                                                                                                                                                                                                                                                                                                                                                                                                                                                                                                                                                                                                                                                                                                                                                                                                                                                                                                              | 12,73                                   |         |
|                |                  |                    |                                                       |                                                                                                                                                                                                                                                                                                                                                                                                                                                                                                                                                                                                                                                                                                                                                                                                                                                                                                                                                                                                                                                                                                                                                                                                                                                                                                                                                                                                                                                                                                                                                                                                                                                                                                                                                                                                                                                                                                                                                                                                                                                                                                                                |             |        |                        |       | 11,00                                                                                                                                                                                                                                                                                                                                                                                                                                                                                                                                                                                                                                                                                                                                                                                                                                                                                                                                                                                                                                                                                                                                                                                                                                                                                                                                                                                                                                                                                                                                                                                                                                                                                                                                                                                                                                                                                                                                                                                                                                                                                                                          | 0,00               |                                         |                                                                                                                                                                                                                                                                                                                                                                                                                                                                                                                                                                                                                                                                                                                                                                                                                                                                                                                                                                                                                                                                                                                                                                                                                                                                                                                                                                                                                                                                                                                                                                                                                                                                                                                                                                                                                                                                                                                                                                                                                                                                                                                                |                                         |         |
| 7 250          | 7 000            | 2012+018           |                                                       |                                                                                                                                                                                                                                                                                                                                                                                                                                                                                                                                                                                                                                                                                                                                                                                                                                                                                                                                                                                                                                                                                                                                                                                                                                                                                                                                                                                                                                                                                                                                                                                                                                                                                                                                                                                                                                                                                                                                                                                                                                                                                                                                |             |        |                        |       | 10.24                                                                                                                                                                                                                                                                                                                                                                                                                                                                                                                                                                                                                                                                                                                                                                                                                                                                                                                                                                                                                                                                                                                                                                                                                                                                                                                                                                                                                                                                                                                                                                                                                                                                                                                                                                                                                                                                                                                                                                                                                                                                                                                          | 3.05               | 6,39                                    | 200                                                                                                                                                                                                                                                                                                                                                                                                                                                                                                                                                                                                                                                                                                                                                                                                                                                                                                                                                                                                                                                                                                                                                                                                                                                                                                                                                                                                                                                                                                                                                                                                                                                                                                                                                                                                                                                                                                                                                                                                                                                                                                                            | 6,45                                    |         |
|                |                  |                    |                                                       |                                                                                                                                                                                                                                                                                                                                                                                                                                                                                                                                                                                                                                                                                                                                                                                                                                                                                                                                                                                                                                                                                                                                                                                                                                                                                                                                                                                                                                                                                                                                                                                                                                                                                                                                                                                                                                                                                                                                                                                                                                                                                                                                |             |        |                        |       | 10,24                                                                                                                                                                                                                                                                                                                                                                                                                                                                                                                                                                                                                                                                                                                                                                                                                                                                                                                                                                                                                                                                                                                                                                                                                                                                                                                                                                                                                                                                                                                                                                                                                                                                                                                                                                                                                                                                                                                                                                                                                                                                                                                          | 3,05               | all residences                          | The state of the s | 12,03                                   | _7      |
| 7 500          | 7 250            | 2012+018           |                                                       |                                                                                                                                                                                                                                                                                                                                                                                                                                                                                                                                                                                                                                                                                                                                                                                                                                                                                                                                                                                                                                                                                                                                                                                                                                                                                                                                                                                                                                                                                                                                                                                                                                                                                                                                                                                                                                                                                                                                                                                                                                                                                                                                |             |        |                        |       | 0.04                                                                                                                                                                                                                                                                                                                                                                                                                                                                                                                                                                                                                                                                                                                                                                                                                                                                                                                                                                                                                                                                                                                                                                                                                                                                                                                                                                                                                                                                                                                                                                                                                                                                                                                                                                                                                                                                                                                                                                                                                                                                                                                           | 0.40               | 6,03                                    |                                                                                                                                                                                                                                                                                                                                                                                                                                                                                                                                                                                                                                                                                                                                                                                                                                                                                                                                                                                                                                                                                                                                                                                                                                                                                                                                                                                                                                                                                                                                                                                                                                                                                                                                                                                                                                                                                                                                                                                                                                                                                                                                | 6,06                                    |         |
|                |                  |                    |                                                       |                                                                                                                                                                                                                                                                                                                                                                                                                                                                                                                                                                                                                                                                                                                                                                                                                                                                                                                                                                                                                                                                                                                                                                                                                                                                                                                                                                                                                                                                                                                                                                                                                                                                                                                                                                                                                                                                                                                                                                                                                                                                                                                                |             |        |                        |       | 9,24                                                                                                                                                                                                                                                                                                                                                                                                                                                                                                                                                                                                                                                                                                                                                                                                                                                                                                                                                                                                                                                                                                                                                                                                                                                                                                                                                                                                                                                                                                                                                                                                                                                                                                                                                                                                                                                                                                                                                                                                                                                                                                                           | 2,40               |                                         | 3,64                                                                                                                                                                                                                                                                                                                                                                                                                                                                                                                                                                                                                                                                                                                                                                                                                                                                                                                                                                                                                                                                                                                                                                                                                                                                                                                                                                                                                                                                                                                                                                                                                                                                                                                                                                                                                                                                                                                                                                                                                                                                                                                           |                                         |         |
| 7 750          | 7 500            | 2012+020           |                                                       |                                                                                                                                                                                                                                                                                                                                                                                                                                                                                                                                                                                                                                                                                                                                                                                                                                                                                                                                                                                                                                                                                                                                                                                                                                                                                                                                                                                                                                                                                                                                                                                                                                                                                                                                                                                                                                                                                                                                                                                                                                                                                                                                |             |        |                        |       |                                                                                                                                                                                                                                                                                                                                                                                                                                                                                                                                                                                                                                                                                                                                                                                                                                                                                                                                                                                                                                                                                                                                                                                                                                                                                                                                                                                                                                                                                                                                                                                                                                                                                                                                                                                                                                                                                                                                                                                                                                                                                                                                |                    | 5,67                                    |                                                                                                                                                                                                                                                                                                                                                                                                                                                                                                                                                                                                                                                                                                                                                                                                                                                                                                                                                                                                                                                                                                                                                                                                                                                                                                                                                                                                                                                                                                                                                                                                                                                                                                                                                                                                                                                                                                                                                                                                                                                                                                                                | 5,68                                    |         |
|                |                  |                    |                                                       |                                                                                                                                                                                                                                                                                                                                                                                                                                                                                                                                                                                                                                                                                                                                                                                                                                                                                                                                                                                                                                                                                                                                                                                                                                                                                                                                                                                                                                                                                                                                                                                                                                                                                                                                                                                                                                                                                                                                                                                                                                                                                                                                |             |        |                        |       | 9,52                                                                                                                                                                                                                                                                                                                                                                                                                                                                                                                                                                                                                                                                                                                                                                                                                                                                                                                                                                                                                                                                                                                                                                                                                                                                                                                                                                                                                                                                                                                                                                                                                                                                                                                                                                                                                                                                                                                                                                                                                                                                                                                           | 2,21               | 10,36                                   | 3,41                                                                                                                                                                                                                                                                                                                                                                                                                                                                                                                                                                                                                                                                                                                                                                                                                                                                                                                                                                                                                                                                                                                                                                                                                                                                                                                                                                                                                                                                                                                                                                                                                                                                                                                                                                                                                                                                                                                                                                                                                                                                                                                           | USE/SUIDE                               | 10000   |
| 8 000          | 7 750            | 2012+020           |                                                       |                                                                                                                                                                                                                                                                                                                                                                                                                                                                                                                                                                                                                                                                                                                                                                                                                                                                                                                                                                                                                                                                                                                                                                                                                                                                                                                                                                                                                                                                                                                                                                                                                                                                                                                                                                                                                                                                                                                                                                                                                                                                                                                                |             |        |                        |       |                                                                                                                                                                                                                                                                                                                                                                                                                                                                                                                                                                                                                                                                                                                                                                                                                                                                                                                                                                                                                                                                                                                                                                                                                                                                                                                                                                                                                                                                                                                                                                                                                                                                                                                                                                                                                                                                                                                                                                                                                                                                                                                                |                    |                                         |                                                                                                                                                                                                                                                                                                                                                                                                                                                                                                                                                                                                                                                                                                                                                                                                                                                                                                                                                                                                                                                                                                                                                                                                                                                                                                                                                                                                                                                                                                                                                                                                                                                                                                                                                                                                                                                                                                                                                                                                                                                                                                                                | 5,34                                    |         |
|                |                  |                    |                                                       |                                                                                                                                                                                                                                                                                                                                                                                                                                                                                                                                                                                                                                                                                                                                                                                                                                                                                                                                                                                                                                                                                                                                                                                                                                                                                                                                                                                                                                                                                                                                                                                                                                                                                                                                                                                                                                                                                                                                                                                                                                                                                                                                |             |        |                        |       |                                                                                                                                                                                                                                                                                                                                                                                                                                                                                                                                                                                                                                                                                                                                                                                                                                                                                                                                                                                                                                                                                                                                                                                                                                                                                                                                                                                                                                                                                                                                                                                                                                                                                                                                                                                                                                                                                                                                                                                                                                                                                                                                |                    | 9,84                                    | 2,75                                                                                                                                                                                                                                                                                                                                                                                                                                                                                                                                                                                                                                                                                                                                                                                                                                                                                                                                                                                                                                                                                                                                                                                                                                                                                                                                                                                                                                                                                                                                                                                                                                                                                                                                                                                                                                                                                                                                                                                                                                                                                                                           | 10,21                                   | 3,      |
| 8 250          | 8 000            | 2012+020           |                                                       |                                                                                                                                                                                                                                                                                                                                                                                                                                                                                                                                                                                                                                                                                                                                                                                                                                                                                                                                                                                                                                                                                                                                                                                                                                                                                                                                                                                                                                                                                                                                                                                                                                                                                                                                                                                                                                                                                                                                                                                                                                                                                                                                |             |        |                        |       |                                                                                                                                                                                                                                                                                                                                                                                                                                                                                                                                                                                                                                                                                                                                                                                                                                                                                                                                                                                                                                                                                                                                                                                                                                                                                                                                                                                                                                                                                                                                                                                                                                                                                                                                                                                                                                                                                                                                                                                                                                                                                                                                |                    |                                         |                                                                                                                                                                                                                                                                                                                                                                                                                                                                                                                                                                                                                                                                                                                                                                                                                                                                                                                                                                                                                                                                                                                                                                                                                                                                                                                                                                                                                                                                                                                                                                                                                                                                                                                                                                                                                                                                                                                                                                                                                                                                                                                                | 5,03                                    | 1,      |
| 2 200          | 0 000            | 2012 7020          |                                                       |                                                                                                                                                                                                                                                                                                                                                                                                                                                                                                                                                                                                                                                                                                                                                                                                                                                                                                                                                                                                                                                                                                                                                                                                                                                                                                                                                                                                                                                                                                                                                                                                                                                                                                                                                                                                                                                                                                                                                                                                                                                                                                                                |             |        |                        |       |                                                                                                                                                                                                                                                                                                                                                                                                                                                                                                                                                                                                                                                                                                                                                                                                                                                                                                                                                                                                                                                                                                                                                                                                                                                                                                                                                                                                                                                                                                                                                                                                                                                                                                                                                                                                                                                                                                                                                                                                                                                                                                                                |                    | 9,35                                    | 2,17                                                                                                                                                                                                                                                                                                                                                                                                                                                                                                                                                                                                                                                                                                                                                                                                                                                                                                                                                                                                                                                                                                                                                                                                                                                                                                                                                                                                                                                                                                                                                                                                                                                                                                                                                                                                                                                                                                                                                                                                                                                                                                                           | 9,69                                    | 3,      |