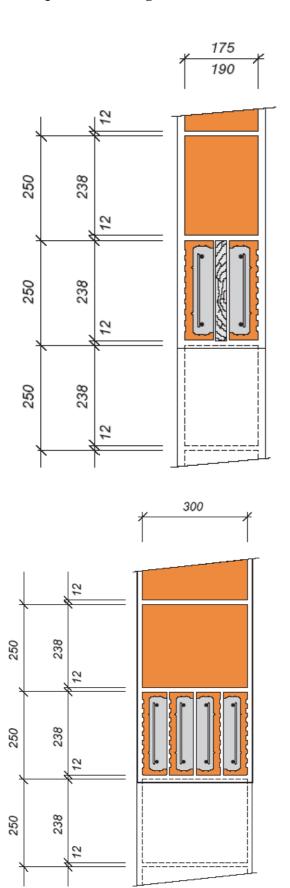

# POROTHERM Slabs

Pink lines = simple joists Blue lines = double joists

| organia di     |                  | 9200               | MIAKO 15/62,5 PTH MIAKO 19/62,5 PTH MIAKO 23/62,5 PTH |                                                                                                                                                                                                                                                                                                                                                                                                                                                                                                                                                                                                                                                                                                                                                                                                                                                                                                                                                                                                                                                                                                                                                                                                                                                                                                                                                                                                                                                                                                                                                                                                                                                                                                                                                                                                                                                                                                                                                                                                                                                                                                                                |             |        |                        |       |                                                                                                                                                                                                                                                                                                                                                                                                                                                                                                                                                                                                                                                                                                                                                                                                                                                                                                                                                                                                                                                                                                                                                                                                                                                                                                                                                                                                                                                                                                                                                                                                                                                                                                                                                                                                                                                                                                                                                                                                                                                                                                                                |                    |                                         | 100                                                                                                                                                                                                                                                                                                                                                                                                                                                                                                                                                                                                                                                                                                                                                                                                                                                                                                                                                                                                                                                                                                                                                                                                                                                                                                                                                                                                                                                                                                                                                                                                                                                                                                                                                                                                                                                                                                                                                                                                                                                                                                                            |                                         |         |
|----------------|------------------|--------------------|-------------------------------------------------------|--------------------------------------------------------------------------------------------------------------------------------------------------------------------------------------------------------------------------------------------------------------------------------------------------------------------------------------------------------------------------------------------------------------------------------------------------------------------------------------------------------------------------------------------------------------------------------------------------------------------------------------------------------------------------------------------------------------------------------------------------------------------------------------------------------------------------------------------------------------------------------------------------------------------------------------------------------------------------------------------------------------------------------------------------------------------------------------------------------------------------------------------------------------------------------------------------------------------------------------------------------------------------------------------------------------------------------------------------------------------------------------------------------------------------------------------------------------------------------------------------------------------------------------------------------------------------------------------------------------------------------------------------------------------------------------------------------------------------------------------------------------------------------------------------------------------------------------------------------------------------------------------------------------------------------------------------------------------------------------------------------------------------------------------------------------------------------------------------------------------------------|-------------|--------|------------------------|-------|--------------------------------------------------------------------------------------------------------------------------------------------------------------------------------------------------------------------------------------------------------------------------------------------------------------------------------------------------------------------------------------------------------------------------------------------------------------------------------------------------------------------------------------------------------------------------------------------------------------------------------------------------------------------------------------------------------------------------------------------------------------------------------------------------------------------------------------------------------------------------------------------------------------------------------------------------------------------------------------------------------------------------------------------------------------------------------------------------------------------------------------------------------------------------------------------------------------------------------------------------------------------------------------------------------------------------------------------------------------------------------------------------------------------------------------------------------------------------------------------------------------------------------------------------------------------------------------------------------------------------------------------------------------------------------------------------------------------------------------------------------------------------------------------------------------------------------------------------------------------------------------------------------------------------------------------------------------------------------------------------------------------------------------------------------------------------------------------------------------------------------|--------------------|-----------------------------------------|--------------------------------------------------------------------------------------------------------------------------------------------------------------------------------------------------------------------------------------------------------------------------------------------------------------------------------------------------------------------------------------------------------------------------------------------------------------------------------------------------------------------------------------------------------------------------------------------------------------------------------------------------------------------------------------------------------------------------------------------------------------------------------------------------------------------------------------------------------------------------------------------------------------------------------------------------------------------------------------------------------------------------------------------------------------------------------------------------------------------------------------------------------------------------------------------------------------------------------------------------------------------------------------------------------------------------------------------------------------------------------------------------------------------------------------------------------------------------------------------------------------------------------------------------------------------------------------------------------------------------------------------------------------------------------------------------------------------------------------------------------------------------------------------------------------------------------------------------------------------------------------------------------------------------------------------------------------------------------------------------------------------------------------------------------------------------------------------------------------------------------|-----------------------------------------|---------|
| Joist<br>ength | Clear<br>span    | Reinfor-<br>cement | h=                                                    |                                                                                                                                                                                                                                                                                                                                                                                                                                                                                                                                                                                                                                                                                                                                                                                                                                                                                                                                                                                                                                                                                                                                                                                                                                                                                                                                                                                                                                                                                                                                                                                                                                                                                                                                                                                                                                                                                                                                                                                                                                                                                                                                | h =         |        | He i                   |       | h =                                                                                                                                                                                                                                                                                                                                                                                                                                                                                                                                                                                                                                                                                                                                                                                                                                                                                                                                                                                                                                                                                                                                                                                                                                                                                                                                                                                                                                                                                                                                                                                                                                                                                                                                                                                                                                                                                                                                                                                                                                                                                                                            |                    |                                         |                                                                                                                                                                                                                                                                                                                                                                                                                                                                                                                                                                                                                                                                                                                                                                                                                                                                                                                                                                                                                                                                                                                                                                                                                                                                                                                                                                                                                                                                                                                                                                                                                                                                                                                                                                                                                                                                                                                                                                                                                                                                                                                                | h =                                     |         |
|                | [mm]             | diameter           | q <sub>d</sub>                                        |                                                                                                                                                                                                                                                                                                                                                                                                                                                                                                                                                                                                                                                                                                                                                                                                                                                                                                                                                                                                                                                                                                                                                                                                                                                                                                                                                                                                                                                                                                                                                                                                                                                                                                                                                                                                                                                                                                                                                                                                                                                                                                                                |             |        |                        |       |                                                                                                                                                                                                                                                                                                                                                                                                                                                                                                                                                                                                                                                                                                                                                                                                                                                                                                                                                                                                                                                                                                                                                                                                                                                                                                                                                                                                                                                                                                                                                                                                                                                                                                                                                                                                                                                                                                                                                                                                                                                                                                                                |                    |                                         | $q_n$                                                                                                                                                                                                                                                                                                                                                                                                                                                                                                                                                                                                                                                                                                                                                                                                                                                                                                                                                                                                                                                                                                                                                                                                                                                                                                                                                                                                                                                                                                                                                                                                                                                                                                                                                                                                                                                                                                                                                                                                                                                                                                                          |                                         |         |
| 1 750          | 1 500            | 208                | 20.00                                                 | 20,00                                                                                                                                                                                                                                                                                                                                                                                                                                                                                                                                                                                                                                                                                                                                                                                                                                                                                                                                                                                                                                                                                                                                                                                                                                                                                                                                                                                                                                                                                                                                                                                                                                                                                                                                                                                                                                                                                                                                                                                                                                                                                                                          | 20,00       | 20,00  | 20,00                  | 20.00 | 20,00                                                                                                                                                                                                                                                                                                                                                                                                                                                                                                                                                                                                                                                                                                                                                                                                                                                                                                                                                                                                                                                                                                                                                                                                                                                                                                                                                                                                                                                                                                                                                                                                                                                                                                                                                                                                                                                                                                                                                                                                                                                                                                                          | 20,00              | 20.00                                   | 20,00                                                                                                                                                                                                                                                                                                                                                                                                                                                                                                                                                                                                                                                                                                                                                                                                                                                                                                                                                                                                                                                                                                                                                                                                                                                                                                                                                                                                                                                                                                                                                                                                                                                                                                                                                                                                                                                                                                                                                                                                                                                                                                                          | 20,00                                   | 2000000 |
| 2 000          | 1750             | 208                | 10000000                                              | AND DESCRIPTION OF                                                                                                                                                                                                                                                                                                                                                                                                                                                                                                                                                                                                                                                                                                                                                                                                                                                                                                                                                                                                                                                                                                                                                                                                                                                                                                                                                                                                                                                                                                                                                                                                                                                                                                                                                                                                                                                                                                                                                                                                                                                                                                             | 20,00       |        | POST CONTRACTOR        |       | 20,00                                                                                                                                                                                                                                                                                                                                                                                                                                                                                                                                                                                                                                                                                                                                                                                                                                                                                                                                                                                                                                                                                                                                                                                                                                                                                                                                                                                                                                                                                                                                                                                                                                                                                                                                                                                                                                                                                                                                                                                                                                                                                                                          | 2000               |                                         | 20,00                                                                                                                                                                                                                                                                                                                                                                                                                                                                                                                                                                                                                                                                                                                                                                                                                                                                                                                                                                                                                                                                                                                                                                                                                                                                                                                                                                                                                                                                                                                                                                                                                                                                                                                                                                                                                                                                                                                                                                                                                                                                                                                          | 100000000000000000000000000000000000000 |         |
| 2 250          | 2 000            | 208                |                                                       | 11,02                                                                                                                                                                                                                                                                                                                                                                                                                                                                                                                                                                                                                                                                                                                                                                                                                                                                                                                                                                                                                                                                                                                                                                                                                                                                                                                                                                                                                                                                                                                                                                                                                                                                                                                                                                                                                                                                                                                                                                                                                                                                                                                          |             | 12,48  | -                      |       | 19,52                                                                                                                                                                                                                                                                                                                                                                                                                                                                                                                                                                                                                                                                                                                                                                                                                                                                                                                                                                                                                                                                                                                                                                                                                                                                                                                                                                                                                                                                                                                                                                                                                                                                                                                                                                                                                                                                                                                                                                                                                                                                                                                          | 100                |                                         | 17,95                                                                                                                                                                                                                                                                                                                                                                                                                                                                                                                                                                                                                                                                                                                                                                                                                                                                                                                                                                                                                                                                                                                                                                                                                                                                                                                                                                                                                                                                                                                                                                                                                                                                                                                                                                                                                                                                                                                                                                                                                                                                                                                          |                                         |         |
| 2 500          | 2 250            | 208                | 10,24                                                 | 8.28                                                                                                                                                                                                                                                                                                                                                                                                                                                                                                                                                                                                                                                                                                                                                                                                                                                                                                                                                                                                                                                                                                                                                                                                                                                                                                                                                                                                                                                                                                                                                                                                                                                                                                                                                                                                                                                                                                                                                                                                                                                                                                                           | 11,54       | 9,36   | 0011 NO.               |       | 14,87                                                                                                                                                                                                                                                                                                                                                                                                                                                                                                                                                                                                                                                                                                                                                                                                                                                                                                                                                                                                                                                                                                                                                                                                                                                                                                                                                                                                                                                                                                                                                                                                                                                                                                                                                                                                                                                                                                                                                                                                                                                                                                                          |                    | Mark Street                             | 13,69                                                                                                                                                                                                                                                                                                                                                                                                                                                                                                                                                                                                                                                                                                                                                                                                                                                                                                                                                                                                                                                                                                                                                                                                                                                                                                                                                                                                                                                                                                                                                                                                                                                                                                                                                                                                                                                                                                                                                                                                                                                                                                                          |                                         | 1000    |
| 2 750          | 2 500            | 208                | 7,80                                                  | 6.25                                                                                                                                                                                                                                                                                                                                                                                                                                                                                                                                                                                                                                                                                                                                                                                                                                                                                                                                                                                                                                                                                                                                                                                                                                                                                                                                                                                                                                                                                                                                                                                                                                                                                                                                                                                                                                                                                                                                                                                                                                                                                                                           | 8.77        | 7,05   | 10,48                  | 8,48  | 11,43                                                                                                                                                                                                                                                                                                                                                                                                                                                                                                                                                                                                                                                                                                                                                                                                                                                                                                                                                                                                                                                                                                                                                                                                                                                                                                                                                                                                                                                                                                                                                                                                                                                                                                                                                                                                                                                                                                                                                                                                                                                                                                                          | 9.27               | 100 V 00  | 10,54                                                                                                                                                                                                                                                                                                                                                                                                                                                                                                                                                                                                                                                                                                                                                                                                                                                                                                                                                                                                                                                                                                                                                                                                                                                                                                                                                                                                                                                                                                                                                                                                                                                                                                                                                                                                                                                                                                                                                                                                                                                                                                                          | # ED (D)                                |         |
| 3 000          | 2750             | 2Ø10               | 10,88                                                 | 8,81                                                                                                                                                                                                                                                                                                                                                                                                                                                                                                                                                                                                                                                                                                                                                                                                                                                                                                                                                                                                                                                                                                                                                                                                                                                                                                                                                                                                                                                                                                                                                                                                                                                                                                                                                                                                                                                                                                                                                                                                                                                                                                                           | 12,29       | 9,99   |                        |       | 15,82                                                                                                                                                                                                                                                                                                                                                                                                                                                                                                                                                                                                                                                                                                                                                                                                                                                                                                                                                                                                                                                                                                                                                                                                                                                                                                                                                                                                                                                                                                                                                                                                                                                                                                                                                                                                                                                                                                                                                                                                                                                                                                                          |                    |                                         | 14,57                                                                                                                                                                                                                                                                                                                                                                                                                                                                                                                                                                                                                                                                                                                                                                                                                                                                                                                                                                                                                                                                                                                                                                                                                                                                                                                                                                                                                                                                                                                                                                                                                                                                                                                                                                                                                                                                                                                                                                                                                                                                                                                          |                                         |         |
| 3 250          | 3 000            | 2010               | 8,76                                                  | 7,05                                                                                                                                                                                                                                                                                                                                                                                                                                                                                                                                                                                                                                                                                                                                                                                                                                                                                                                                                                                                                                                                                                                                                                                                                                                                                                                                                                                                                                                                                                                                                                                                                                                                                                                                                                                                                                                                                                                                                                                                                                                                                                                           | 9.87        | 7,97   | 11,69                  | 9.49  | 12,81                                                                                                                                                                                                                                                                                                                                                                                                                                                                                                                                                                                                                                                                                                                                                                                                                                                                                                                                                                                                                                                                                                                                                                                                                                                                                                                                                                                                                                                                                                                                                                                                                                                                                                                                                                                                                                                                                                                                                                                                                                                                                                                          |                    |                                         | 11,82                                                                                                                                                                                                                                                                                                                                                                                                                                                                                                                                                                                                                                                                                                                                                                                                                                                                                                                                                                                                                                                                                                                                                                                                                                                                                                                                                                                                                                                                                                                                                                                                                                                                                                                                                                                                                                                                                                                                                                                                                                                                                                                          |                                         |         |
| 0 200          | 5 500            | 20.10              | 7,09                                                  | 5,65                                                                                                                                                                                                                                                                                                                                                                                                                                                                                                                                                                                                                                                                                                                                                                                                                                                                                                                                                                                                                                                                                                                                                                                                                                                                                                                                                                                                                                                                                                                                                                                                                                                                                                                                                                                                                                                                                                                                                                                                                                                                                                                           | 7,97        | 6,39   | 9.56                   | 7.71  | 10,45                                                                                                                                                                                                                                                                                                                                                                                                                                                                                                                                                                                                                                                                                                                                                                                                                                                                                                                                                                                                                                                                                                                                                                                                                                                                                                                                                                                                                                                                                                                                                                                                                                                                                                                                                                                                                                                                                                                                                                                                                                                                                                                          | 8,45               | 11,89                                   |                                                                                                                                                                                                                                                                                                                                                                                                                                                                                                                                                                                                                                                                                                                                                                                                                                                                                                                                                                                                                                                                                                                                                                                                                                                                                                                                                                                                                                                                                                                                                                                                                                                                                                                                                                                                                                                                                                                                                                                                                                                                                                                                | THE STATE OF                            | 10      |
| 3 500          | 3 250            | 2Ø10               | 11,69                                                 | 9,49                                                                                                                                                                                                                                                                                                                                                                                                                                                                                                                                                                                                                                                                                                                                                                                                                                                                                                                                                                                                                                                                                                                                                                                                                                                                                                                                                                                                                                                                                                                                                                                                                                                                                                                                                                                                                                                                                                                                                                                                                                                                                                                           | 13,36       | 003000 | 15,61                  | 12,75 | 17,33                                                                                                                                                                                                                                                                                                                                                                                                                                                                                                                                                                                                                                                                                                                                                                                                                                                                                                                                                                                                                                                                                                                                                                                                                                                                                                                                                                                                                                                                                                                                                                                                                                                                                                                                                                                                                                                                                                                                                                                                                                                                                                                          | 14,19              | a portage                               | 15,95                                                                                                                                                                                                                                                                                                                                                                                                                                                                                                                                                                                                                                                                                                                                                                                                                                                                                                                                                                                                                                                                                                                                                                                                                                                                                                                                                                                                                                                                                                                                                                                                                                                                                                                                                                                                                                                                                                                                                                                                                                                                                                                          |                                         | 10000   |
|                |                  |                    | 5,75                                                  | 4,54                                                                                                                                                                                                                                                                                                                                                                                                                                                                                                                                                                                                                                                                                                                                                                                                                                                                                                                                                                                                                                                                                                                                                                                                                                                                                                                                                                                                                                                                                                                                                                                                                                                                                                                                                                                                                                                                                                                                                                                                                                                                                                                           | 6,45        | 5,12   | 7,86                   | 6,30  | 8,56                                                                                                                                                                                                                                                                                                                                                                                                                                                                                                                                                                                                                                                                                                                                                                                                                                                                                                                                                                                                                                                                                                                                                                                                                                                                                                                                                                                                                                                                                                                                                                                                                                                                                                                                                                                                                                                                                                                                                                                                                                                                                                                           | 6,88               | 9,82                                    | 7,93                                                                                                                                                                                                                                                                                                                                                                                                                                                                                                                                                                                                                                                                                                                                                                                                                                                                                                                                                                                                                                                                                                                                                                                                                                                                                                                                                                                                                                                                                                                                                                                                                                                                                                                                                                                                                                                                                                                                                                                                                                                                                                                           | 10,50                                   |         |
| 3 750          | 3 500            | 2Ø10               | III (Shriesian)                                       | CHARLES OF THE PARTY OF THE PAR | September 1 | 8,91   | NAME OF TAXABLE PARTY. | 17    | 14.37                                                                                                                                                                                                                                                                                                                                                                                                                                                                                                                                                                                                                                                                                                                                                                                                                                                                                                                                                                                                                                                                                                                                                                                                                                                                                                                                                                                                                                                                                                                                                                                                                                                                                                                                                                                                                                                                                                                                                                                                                                                                                                                          | THE REAL PROPERTY. | and the same                            | THE REAL PROPERTY.                                                                                                                                                                                                                                                                                                                                                                                                                                                                                                                                                                                                                                                                                                                                                                                                                                                                                                                                                                                                                                                                                                                                                                                                                                                                                                                                                                                                                                                                                                                                                                                                                                                                                                                                                                                                                                                                                                                                                                                                                                                                                                             | -                                       | 8,      |
|                |                  |                    | 9,61                                                  | 7,75                                                                                                                                                                                                                                                                                                                                                                                                                                                                                                                                                                                                                                                                                                                                                                                                                                                                                                                                                                                                                                                                                                                                                                                                                                                                                                                                                                                                                                                                                                                                                                                                                                                                                                                                                                                                                                                                                                                                                                                                                                                                                                                           | 11,00       | 100    | 12,95                  | 10,54 | I Contract                                                                                                                                                                                                                                                                                                                                                                                                                                                                                                                                                                                                                                                                                                                                                                                                                                                                                                                                                                                                                                                                                                                                                                                                                                                                                                                                                                                                                                                                                                                                                                                                                                                                                                                                                                                                                                                                                                                                                                                                                                                                                                                     | 11,72              | 16,19                                   |                                                                                                                                                                                                                                                                                                                                                                                                                                                                                                                                                                                                                                                                                                                                                                                                                                                                                                                                                                                                                                                                                                                                                                                                                                                                                                                                                                                                                                                                                                                                                                                                                                                                                                                                                                                                                                                                                                                                                                                                                                                                                                                                | 17,60                                   |         |
| 4 000          | 3 750            | 2Ø12               | 7,84                                                  | 6,02                                                                                                                                                                                                                                                                                                                                                                                                                                                                                                                                                                                                                                                                                                                                                                                                                                                                                                                                                                                                                                                                                                                                                                                                                                                                                                                                                                                                                                                                                                                                                                                                                                                                                                                                                                                                                                                                                                                                                                                                                                                                                                                           | 8,85        | 7,12   | 10,57                  | 8,55  | 11,58                                                                                                                                                                                                                                                                                                                                                                                                                                                                                                                                                                                                                                                                                                                                                                                                                                                                                                                                                                                                                                                                                                                                                                                                                                                                                                                                                                                                                                                                                                                                                                                                                                                                                                                                                                                                                                                                                                                                                                                                                                                                                                                          | 9,40               | 13,18                                   |                                                                                                                                                                                                                                                                                                                                                                                                                                                                                                                                                                                                                                                                                                                                                                                                                                                                                                                                                                                                                                                                                                                                                                                                                                                                                                                                                                                                                                                                                                                                                                                                                                                                                                                                                                                                                                                                                                                                                                                                                                                                                                                                |                                         | 10      |
|                |                  |                    | 12,78                                                 | 9,27                                                                                                                                                                                                                                                                                                                                                                                                                                                                                                                                                                                                                                                                                                                                                                                                                                                                                                                                                                                                                                                                                                                                                                                                                                                                                                                                                                                                                                                                                                                                                                                                                                                                                                                                                                                                                                                                                                                                                                                                                                                                                                                           | 14,67       | 11,97  | 17,12                  | 14,01 | 19,04                                                                                                                                                                                                                                                                                                                                                                                                                                                                                                                                                                                                                                                                                                                                                                                                                                                                                                                                                                                                                                                                                                                                                                                                                                                                                                                                                                                                                                                                                                                                                                                                                                                                                                                                                                                                                                                                                                                                                                                                                                                                                                                          | 15,61              | 10000000                                | 17,60                                                                                                                                                                                                                                                                                                                                                                                                                                                                                                                                                                                                                                                                                                                                                                                                                                                                                                                                                                                                                                                                                                                                                                                                                                                                                                                                                                                                                                                                                                                                                                                                                                                                                                                                                                                                                                                                                                                                                                                                                                                                                                                          | THE RESERVE                             |         |
| 4 250          | 4 000            | 2012               | 6,57                                                  | 4,70                                                                                                                                                                                                                                                                                                                                                                                                                                                                                                                                                                                                                                                                                                                                                                                                                                                                                                                                                                                                                                                                                                                                                                                                                                                                                                                                                                                                                                                                                                                                                                                                                                                                                                                                                                                                                                                                                                                                                                                                                                                                                                                           | 7,40        | 5,91   | 8,94                   | 7,20  | 9,78                                                                                                                                                                                                                                                                                                                                                                                                                                                                                                                                                                                                                                                                                                                                                                                                                                                                                                                                                                                                                                                                                                                                                                                                                                                                                                                                                                                                                                                                                                                                                                                                                                                                                                                                                                                                                                                                                                                                                                                                                                                                                                                           | 7,90               |                                         |                                                                                                                                                                                                                                                                                                                                                                                                                                                                                                                                                                                                                                                                                                                                                                                                                                                                                                                                                                                                                                                                                                                                                                                                                                                                                                                                                                                                                                                                                                                                                                                                                                                                                                                                                                                                                                                                                                                                                                                                                                                                                                                                | 12,04                                   | 9,      |
|                |                  |                    | 10,81                                                 | 7,32                                                                                                                                                                                                                                                                                                                                                                                                                                                                                                                                                                                                                                                                                                                                                                                                                                                                                                                                                                                                                                                                                                                                                                                                                                                                                                                                                                                                                                                                                                                                                                                                                                                                                                                                                                                                                                                                                                                                                                                                                                                                                                                           | 12,43       | 9,82   | 14,60                  | 11,91 | 16,23                                                                                                                                                                                                                                                                                                                                                                                                                                                                                                                                                                                                                                                                                                                                                                                                                                                                                                                                                                                                                                                                                                                                                                                                                                                                                                                                                                                                                                                                                                                                                                                                                                                                                                                                                                                                                                                                                                                                                                                                                                                                                                                          | 13,27              |                                         | 15,19                                                                                                                                                                                                                                                                                                                                                                                                                                                                                                                                                                                                                                                                                                                                                                                                                                                                                                                                                                                                                                                                                                                                                                                                                                                                                                                                                                                                                                                                                                                                                                                                                                                                                                                                                                                                                                                                                                                                                                                                                                                                                                                          |                                         |         |
| 4 500          | 4 250            | 4 250 2012 + 06    | 6,66                                                  | 4,12                                                                                                                                                                                                                                                                                                                                                                                                                                                                                                                                                                                                                                                                                                                                                                                                                                                                                                                                                                                                                                                                                                                                                                                                                                                                                                                                                                                                                                                                                                                                                                                                                                                                                                                                                                                                                                                                                                                                                                                                                                                                                                                           | 7,50        | 5,46   | 9,09                   | 7,32  | 9,94                                                                                                                                                                                                                                                                                                                                                                                                                                                                                                                                                                                                                                                                                                                                                                                                                                                                                                                                                                                                                                                                                                                                                                                                                                                                                                                                                                                                                                                                                                                                                                                                                                                                                                                                                                                                                                                                                                                                                                                                                                                                                                                           | 8,03               | 11,35                                   | -                                                                                                                                                                                                                                                                                                                                                                                                                                                                                                                                                                                                                                                                                                                                                                                                                                                                                                                                                                                                                                                                                                                                                                                                                                                                                                                                                                                                                                                                                                                                                                                                                                                                                                                                                                                                                                                                                                                                                                                                                                                                                                                              | 11,99                                   | 9,      |
|                |                  |                    | 10,95                                                 | 6,42                                                                                                                                                                                                                                                                                                                                                                                                                                                                                                                                                                                                                                                                                                                                                                                                                                                                                                                                                                                                                                                                                                                                                                                                                                                                                                                                                                                                                                                                                                                                                                                                                                                                                                                                                                                                                                                                                                                                                                                                                                                                                                                           | 12,57       | 8,69   | 14,76                  | 11,81 | 16,41                                                                                                                                                                                                                                                                                                                                                                                                                                                                                                                                                                                                                                                                                                                                                                                                                                                                                                                                                                                                                                                                                                                                                                                                                                                                                                                                                                                                                                                                                                                                                                                                                                                                                                                                                                                                                                                                                                                                                                                                                                                                                                                          | 13,42              | 18,46                                   | 15,13                                                                                                                                                                                                                                                                                                                                                                                                                                                                                                                                                                                                                                                                                                                                                                                                                                                                                                                                                                                                                                                                                                                                                                                                                                                                                                                                                                                                                                                                                                                                                                                                                                                                                                                                                                                                                                                                                                                                                                                                                                                                                                                          | 20,00                                   | 16      |
| 4 750          | 4 500            | 2012+08            | 6,25                                                  | 3,50                                                                                                                                                                                                                                                                                                                                                                                                                                                                                                                                                                                                                                                                                                                                                                                                                                                                                                                                                                                                                                                                                                                                                                                                                                                                                                                                                                                                                                                                                                                                                                                                                                                                                                                                                                                                                                                                                                                                                                                                                                                                                                                           | 7,14        | 4,67   | 8,78                   | 6,70  | 9,64                                                                                                                                                                                                                                                                                                                                                                                                                                                                                                                                                                                                                                                                                                                                                                                                                                                                                                                                                                                                                                                                                                                                                                                                                                                                                                                                                                                                                                                                                                                                                                                                                                                                                                                                                                                                                                                                                                                                                                                                                                                                                                                           | 7,78               | 10,85                                   | 8,79                                                                                                                                                                                                                                                                                                                                                                                                                                                                                                                                                                                                                                                                                                                                                                                                                                                                                                                                                                                                                                                                                                                                                                                                                                                                                                                                                                                                                                                                                                                                                                                                                                                                                                                                                                                                                                                                                                                                                                                                                                                                                                                           | 11,22                                   | 9,      |
|                | 4 000 2012 400   |                    | 10,56                                                 | 5,47                                                                                                                                                                                                                                                                                                                                                                                                                                                                                                                                                                                                                                                                                                                                                                                                                                                                                                                                                                                                                                                                                                                                                                                                                                                                                                                                                                                                                                                                                                                                                                                                                                                                                                                                                                                                                                                                                                                                                                                                                                                                                                                           | 12,15       | 7,49   | 14,29                  | 10,32 | 15,90                                                                                                                                                                                                                                                                                                                                                                                                                                                                                                                                                                                                                                                                                                                                                                                                                                                                                                                                                                                                                                                                                                                                                                                                                                                                                                                                                                                                                                                                                                                                                                                                                                                                                                                                                                                                                                                                                                                                                                                                                                                                                                                          | 13,00              | 17,92                                   | 14,68                                                                                                                                                                                                                                                                                                                                                                                                                                                                                                                                                                                                                                                                                                                                                                                                                                                                                                                                                                                                                                                                                                                                                                                                                                                                                                                                                                                                                                                                                                                                                                                                                                                                                                                                                                                                                                                                                                                                                                                                                                                                                                                          | 19,52                                   | 16      |
| 5 000          | 4 750            | 4750 2012 + 010    | 5,67                                                  | 3,01                                                                                                                                                                                                                                                                                                                                                                                                                                                                                                                                                                                                                                                                                                                                                                                                                                                                                                                                                                                                                                                                                                                                                                                                                                                                                                                                                                                                                                                                                                                                                                                                                                                                                                                                                                                                                                                                                                                                                                                                                                                                                                                           | 6,45        | 4,06   | 8,00                   | 5,95  | 8,88                                                                                                                                                                                                                                                                                                                                                                                                                                                                                                                                                                                                                                                                                                                                                                                                                                                                                                                                                                                                                                                                                                                                                                                                                                                                                                                                                                                                                                                                                                                                                                                                                                                                                                                                                                                                                                                                                                                                                                                                                                                                                                                           | 7,15               | 10,15                                   | 8,20                                                                                                                                                                                                                                                                                                                                                                                                                                                                                                                                                                                                                                                                                                                                                                                                                                                                                                                                                                                                                                                                                                                                                                                                                                                                                                                                                                                                                                                                                                                                                                                                                                                                                                                                                                                                                                                                                                                                                                                                                                                                                                                           | 10,46                                   | 8,      |
|                | 4750 2012 + 1010 | 2012 1010          | 10,47                                                 | 4,73                                                                                                                                                                                                                                                                                                                                                                                                                                                                                                                                                                                                                                                                                                                                                                                                                                                                                                                                                                                                                                                                                                                                                                                                                                                                                                                                                                                                                                                                                                                                                                                                                                                                                                                                                                                                                                                                                                                                                                                                                                                                                                                           | 12,04       | 6,55   | 14,20                  | 9,17  | 15,80                                                                                                                                                                                                                                                                                                                                                                                                                                                                                                                                                                                                                                                                                                                                                                                                                                                                                                                                                                                                                                                                                                                                                                                                                                                                                                                                                                                                                                                                                                                                                                                                                                                                                                                                                                                                                                                                                                                                                                                                                                                                                                                          | 11,60              | 17,81                                   | 14,59                                                                                                                                                                                                                                                                                                                                                                                                                                                                                                                                                                                                                                                                                                                                                                                                                                                                                                                                                                                                                                                                                                                                                                                                                                                                                                                                                                                                                                                                                                                                                                                                                                                                                                                                                                                                                                                                                                                                                                                                                                                                                                                          | 19,44                                   | 15      |
| 5 250          | 5 000            | 5 000 2012 +012    | 5,14                                                  | 2,63                                                                                                                                                                                                                                                                                                                                                                                                                                                                                                                                                                                                                                                                                                                                                                                                                                                                                                                                                                                                                                                                                                                                                                                                                                                                                                                                                                                                                                                                                                                                                                                                                                                                                                                                                                                                                                                                                                                                                                                                                                                                                                                           | 5,84        | 3,58   | 7,30                   | 5,37  | 8,08                                                                                                                                                                                                                                                                                                                                                                                                                                                                                                                                                                                                                                                                                                                                                                                                                                                                                                                                                                                                                                                                                                                                                                                                                                                                                                                                                                                                                                                                                                                                                                                                                                                                                                                                                                                                                                                                                                                                                                                                                                                                                                                           | 6,48               | 9,43                                    | 7,60                                                                                                                                                                                                                                                                                                                                                                                                                                                                                                                                                                                                                                                                                                                                                                                                                                                                                                                                                                                                                                                                                                                                                                                                                                                                                                                                                                                                                                                                                                                                                                                                                                                                                                                                                                                                                                                                                                                                                                                                                                                                                                                           | 9,69                                    | 7,      |
| 0.200          | 5 500            | 2012 7012          | 9,59                                                  | 4,14                                                                                                                                                                                                                                                                                                                                                                                                                                                                                                                                                                                                                                                                                                                                                                                                                                                                                                                                                                                                                                                                                                                                                                                                                                                                                                                                                                                                                                                                                                                                                                                                                                                                                                                                                                                                                                                                                                                                                                                                                                                                                                                           | 13,30       | 5,81   | 13,34                  | 8,25  | 15,06                                                                                                                                                                                                                                                                                                                                                                                                                                                                                                                                                                                                                                                                                                                                                                                                                                                                                                                                                                                                                                                                                                                                                                                                                                                                                                                                                                                                                                                                                                                                                                                                                                                                                                                                                                                                                                                                                                                                                                                                                                                                                                                          | 10,50              | 17,23                                   | 13,34                                                                                                                                                                                                                                                                                                                                                                                                                                                                                                                                                                                                                                                                                                                                                                                                                                                                                                                                                                                                                                                                                                                                                                                                                                                                                                                                                                                                                                                                                                                                                                                                                                                                                                                                                                                                                                                                                                                                                                                                                                                                                                                          | 18,68                                   | 15      |
| 5 500          | 5 250            | 2012+012           | 4,72                                                  | 2,00                                                                                                                                                                                                                                                                                                                                                                                                                                                                                                                                                                                                                                                                                                                                                                                                                                                                                                                                                                                                                                                                                                                                                                                                                                                                                                                                                                                                                                                                                                                                                                                                                                                                                                                                                                                                                                                                                                                                                                                                                                                                                                                           | 5,35        | 2,78   | 6,73                   | 4,37  | 7,44                                                                                                                                                                                                                                                                                                                                                                                                                                                                                                                                                                                                                                                                                                                                                                                                                                                                                                                                                                                                                                                                                                                                                                                                                                                                                                                                                                                                                                                                                                                                                                                                                                                                                                                                                                                                                                                                                                                                                                                                                                                                                                                           | 5,46               | 8,72                                    | 7,01                                                                                                                                                                                                                                                                                                                                                                                                                                                                                                                                                                                                                                                                                                                                                                                                                                                                                                                                                                                                                                                                                                                                                                                                                                                                                                                                                                                                                                                                                                                                                                                                                                                                                                                                                                                                                                                                                                                                                                                                                                                                                                                           | 8,96                                    | 7,      |
| 0 000          | 5 250            | 2012 +012          | 8,89                                                  | 3,23                                                                                                                                                                                                                                                                                                                                                                                                                                                                                                                                                                                                                                                                                                                                                                                                                                                                                                                                                                                                                                                                                                                                                                                                                                                                                                                                                                                                                                                                                                                                                                                                                                                                                                                                                                                                                                                                                                                                                                                                                                                                                                                           | 12,35       | 4,64   | 12,39                  | 6,79  | 13,97                                                                                                                                                                                                                                                                                                                                                                                                                                                                                                                                                                                                                                                                                                                                                                                                                                                                                                                                                                                                                                                                                                                                                                                                                                                                                                                                                                                                                                                                                                                                                                                                                                                                                                                                                                                                                                                                                                                                                                                                                                                                                                                          | 8,70               | 15,94                                   | 11,19                                                                                                                                                                                                                                                                                                                                                                                                                                                                                                                                                                                                                                                                                                                                                                                                                                                                                                                                                                                                                                                                                                                                                                                                                                                                                                                                                                                                                                                                                                                                                                                                                                                                                                                                                                                                                                                                                                                                                                                                                                                                                                                          | 17,41                                   | 13      |
| E 7E0          | E E00            | 2012 012           |                                                       |                                                                                                                                                                                                                                                                                                                                                                                                                                                                                                                                                                                                                                                                                                                                                                                                                                                                                                                                                                                                                                                                                                                                                                                                                                                                                                                                                                                                                                                                                                                                                                                                                                                                                                                                                                                                                                                                                                                                                                                                                                                                                                                                | 4,91        | 2,11   | 6,22                   | 3,54  | 6,86                                                                                                                                                                                                                                                                                                                                                                                                                                                                                                                                                                                                                                                                                                                                                                                                                                                                                                                                                                                                                                                                                                                                                                                                                                                                                                                                                                                                                                                                                                                                                                                                                                                                                                                                                                                                                                                                                                                                                                                                                                                                                                                           | 4,45               | 8,07                                    | 5,99                                                                                                                                                                                                                                                                                                                                                                                                                                                                                                                                                                                                                                                                                                                                                                                                                                                                                                                                                                                                                                                                                                                                                                                                                                                                                                                                                                                                                                                                                                                                                                                                                                                                                                                                                                                                                                                                                                                                                                                                                                                                                                                           | 8,31                                    | 6,      |
| 5 750          | 5 500            | 2012+012           | 8,09                                                  | 2,46                                                                                                                                                                                                                                                                                                                                                                                                                                                                                                                                                                                                                                                                                                                                                                                                                                                                                                                                                                                                                                                                                                                                                                                                                                                                                                                                                                                                                                                                                                                                                                                                                                                                                                                                                                                                                                                                                                                                                                                                                                                                                                                           | 11,12       | 3,65   | 11,16                  | 5,56  | 12,47                                                                                                                                                                                                                                                                                                                                                                                                                                                                                                                                                                                                                                                                                                                                                                                                                                                                                                                                                                                                                                                                                                                                                                                                                                                                                                                                                                                                                                                                                                                                                                                                                                                                                                                                                                                                                                                                                                                                                                                                                                                                                                                          | 7,19               | 14,13                                   | 9,38                                                                                                                                                                                                                                                                                                                                                                                                                                                                                                                                                                                                                                                                                                                                                                                                                                                                                                                                                                                                                                                                                                                                                                                                                                                                                                                                                                                                                                                                                                                                                                                                                                                                                                                                                                                                                                                                                                                                                                                                                                                                                                                           | 15,42                                   | 11      |
|                |                  |                    |                                                       |                                                                                                                                                                                                                                                                                                                                                                                                                                                                                                                                                                                                                                                                                                                                                                                                                                                                                                                                                                                                                                                                                                                                                                                                                                                                                                                                                                                                                                                                                                                                                                                                                                                                                                                                                                                                                                                                                                                                                                                                                                                                                                                                | 4,45        | 1,86   | 5,70                   | 3,24  | 6,27                                                                                                                                                                                                                                                                                                                                                                                                                                                                                                                                                                                                                                                                                                                                                                                                                                                                                                                                                                                                                                                                                                                                                                                                                                                                                                                                                                                                                                                                                                                                                                                                                                                                                                                                                                                                                                                                                                                                                                                                                                                                                                                           | 4,08               | 7,41                                    | 5,56                                                                                                                                                                                                                                                                                                                                                                                                                                                                                                                                                                                                                                                                                                                                                                                                                                                                                                                                                                                                                                                                                                                                                                                                                                                                                                                                                                                                                                                                                                                                                                                                                                                                                                                                                                                                                                                                                                                                                                                                                                                                                                                           | 7,72                                    | 6,      |
| 6 000          | 5 / 50           | 2012+014           | 7,54                                                  | 2,13                                                                                                                                                                                                                                                                                                                                                                                                                                                                                                                                                                                                                                                                                                                                                                                                                                                                                                                                                                                                                                                                                                                                                                                                                                                                                                                                                                                                                                                                                                                                                                                                                                                                                                                                                                                                                                                                                                                                                                                                                                                                                                                           | 8,77        | 3,25   | 10,61                  | 5,06  | 11,94                                                                                                                                                                                                                                                                                                                                                                                                                                                                                                                                                                                                                                                                                                                                                                                                                                                                                                                                                                                                                                                                                                                                                                                                                                                                                                                                                                                                                                                                                                                                                                                                                                                                                                                                                                                                                                                                                                                                                                                                                                                                                                                          | 6,61               | 13,74                                   | 8,68                                                                                                                                                                                                                                                                                                                                                                                                                                                                                                                                                                                                                                                                                                                                                                                                                                                                                                                                                                                                                                                                                                                                                                                                                                                                                                                                                                                                                                                                                                                                                                                                                                                                                                                                                                                                                                                                                                                                                                                                                                                                                                                           | 15,18                                   | 10      |
|                |                  |                    |                                                       |                                                                                                                                                                                                                                                                                                                                                                                                                                                                                                                                                                                                                                                                                                                                                                                                                                                                                                                                                                                                                                                                                                                                                                                                                                                                                                                                                                                                                                                                                                                                                                                                                                                                                                                                                                                                                                                                                                                                                                                                                                                                                                                                |             |        | 5,29                   | 2,59  | 5,80                                                                                                                                                                                                                                                                                                                                                                                                                                                                                                                                                                                                                                                                                                                                                                                                                                                                                                                                                                                                                                                                                                                                                                                                                                                                                                                                                                                                                                                                                                                                                                                                                                                                                                                                                                                                                                                                                                                                                                                                                                                                                                                           | 3,29               | 6,88                                    | 4,61                                                                                                                                                                                                                                                                                                                                                                                                                                                                                                                                                                                                                                                                                                                                                                                                                                                                                                                                                                                                                                                                                                                                                                                                                                                                                                                                                                                                                                                                                                                                                                                                                                                                                                                                                                                                                                                                                                                                                                                                                                                                                                                           | 7,18                                    | 5,      |
| 6 250          | 6 000            | 2012+014           | 7,03                                                  | 1,54                                                                                                                                                                                                                                                                                                                                                                                                                                                                                                                                                                                                                                                                                                                                                                                                                                                                                                                                                                                                                                                                                                                                                                                                                                                                                                                                                                                                                                                                                                                                                                                                                                                                                                                                                                                                                                                                                                                                                                                                                                                                                                                           | 8,18        | 2,49   | 9,93                   | 4,11  | 11,16                                                                                                                                                                                                                                                                                                                                                                                                                                                                                                                                                                                                                                                                                                                                                                                                                                                                                                                                                                                                                                                                                                                                                                                                                                                                                                                                                                                                                                                                                                                                                                                                                                                                                                                                                                                                                                                                                                                                                                                                                                                                                                                          | 5,45               | 12,86                                   | 7,28                                                                                                                                                                                                                                                                                                                                                                                                                                                                                                                                                                                                                                                                                                                                                                                                                                                                                                                                                                                                                                                                                                                                                                                                                                                                                                                                                                                                                                                                                                                                                                                                                                                                                                                                                                                                                                                                                                                                                                                                                                                                                                                           | 14,18                                   | 9,      |
|                |                  |                    |                                                       |                                                                                                                                                                                                                                                                                                                                                                                                                                                                                                                                                                                                                                                                                                                                                                                                                                                                                                                                                                                                                                                                                                                                                                                                                                                                                                                                                                                                                                                                                                                                                                                                                                                                                                                                                                                                                                                                                                                                                                                                                                                                                                                                |             |        |                        |       | 6.02                                                                                                                                                                                                                                                                                                                                                                                                                                                                                                                                                                                                                                                                                                                                                                                                                                                                                                                                                                                                                                                                                                                                                                                                                                                                                                                                                                                                                                                                                                                                                                                                                                                                                                                                                                                                                                                                                                                                                                                                                                                                                                                           | 2,61               | 7,05                                    | 3,79                                                                                                                                                                                                                                                                                                                                                                                                                                                                                                                                                                                                                                                                                                                                                                                                                                                                                                                                                                                                                                                                                                                                                                                                                                                                                                                                                                                                                                                                                                                                                                                                                                                                                                                                                                                                                                                                                                                                                                                                                                                                                                                           | 7,56                                    | 4.      |
| 6 500          | 6 250            | 2012+014           |                                                       |                                                                                                                                                                                                                                                                                                                                                                                                                                                                                                                                                                                                                                                                                                                                                                                                                                                                                                                                                                                                                                                                                                                                                                                                                                                                                                                                                                                                                                                                                                                                                                                                                                                                                                                                                                                                                                                                                                                                                                                                                                                                                                                                |             |        |                        |       | DECEMBER OF THE PARTY OF THE PA | and the same       |                                         | 6,08                                                                                                                                                                                                                                                                                                                                                                                                                                                                                                                                                                                                                                                                                                                                                                                                                                                                                                                                                                                                                                                                                                                                                                                                                                                                                                                                                                                                                                                                                                                                                                                                                                                                                                                                                                                                                                                                                                                                                                                                                                                                                                                           | and of the latest of                    | -       |
|                |                  |                    |                                                       |                                                                                                                                                                                                                                                                                                                                                                                                                                                                                                                                                                                                                                                                                                                                                                                                                                                                                                                                                                                                                                                                                                                                                                                                                                                                                                                                                                                                                                                                                                                                                                                                                                                                                                                                                                                                                                                                                                                                                                                                                                                                                                                                |             |        |                        |       | II PARTONIC                                                                                                                                                                                                                                                                                                                                                                                                                                                                                                                                                                                                                                                                                                                                                                                                                                                                                                                                                                                                                                                                                                                                                                                                                                                                                                                                                                                                                                                                                                                                                                                                                                                                                                                                                                                                                                                                                                                                                                                                                                                                                                                    | 2.41               | LIST STORY                              | MISSESSEE STATE                                                                                                                                                                                                                                                                                                                                                                                                                                                                                                                                                                                                                                                                                                                                                                                                                                                                                                                                                                                                                                                                                                                                                                                                                                                                                                                                                                                                                                                                                                                                                                                                                                                                                                                                                                                                                                                                                                                                                                                                                                                                                                                | 7,34                                    |         |
| 6 750          | 6 500            | 2012+016           |                                                       |                                                                                                                                                                                                                                                                                                                                                                                                                                                                                                                                                                                                                                                                                                                                                                                                                                                                                                                                                                                                                                                                                                                                                                                                                                                                                                                                                                                                                                                                                                                                                                                                                                                                                                                                                                                                                                                                                                                                                                                                                                                                                                                                |             |        |                        |       | 2000000                                                                                                                                                                                                                                                                                                                                                                                                                                                                                                                                                                                                                                                                                                                                                                                                                                                                                                                                                                                                                                                                                                                                                                                                                                                                                                                                                                                                                                                                                                                                                                                                                                                                                                                                                                                                                                                                                                                                                                                                                                                                                                                        | 1000               | Total Control                           | 5,67                                                                                                                                                                                                                                                                                                                                                                                                                                                                                                                                                                                                                                                                                                                                                                                                                                                                                                                                                                                                                                                                                                                                                                                                                                                                                                                                                                                                                                                                                                                                                                                                                                                                                                                                                                                                                                                                                                                                                                                                                                                                                                                           |                                         |         |
|                |                  |                    |                                                       |                                                                                                                                                                                                                                                                                                                                                                                                                                                                                                                                                                                                                                                                                                                                                                                                                                                                                                                                                                                                                                                                                                                                                                                                                                                                                                                                                                                                                                                                                                                                                                                                                                                                                                                                                                                                                                                                                                                                                                                                                                                                                                                                |             |        |                        |       |                                                                                                                                                                                                                                                                                                                                                                                                                                                                                                                                                                                                                                                                                                                                                                                                                                                                                                                                                                                                                                                                                                                                                                                                                                                                                                                                                                                                                                                                                                                                                                                                                                                                                                                                                                                                                                                                                                                                                                                                                                                                                                                                | 2,24               |                                         |                                                                                                                                                                                                                                                                                                                                                                                                                                                                                                                                                                                                                                                                                                                                                                                                                                                                                                                                                                                                                                                                                                                                                                                                                                                                                                                                                                                                                                                                                                                                                                                                                                                                                                                                                                                                                                                                                                                                                                                                                                                                                                                                | 6,87                                    | -       |
| 7 000          | 6750             | 2012+018           |                                                       |                                                                                                                                                                                                                                                                                                                                                                                                                                                                                                                                                                                                                                                                                                                                                                                                                                                                                                                                                                                                                                                                                                                                                                                                                                                                                                                                                                                                                                                                                                                                                                                                                                                                                                                                                                                                                                                                                                                                                                                                                                                                                                                                |             |        |                        |       | -                                                                                                                                                                                                                                                                                                                                                                                                                                                                                                                                                                                                                                                                                                                                                                                                                                                                                                                                                                                                                                                                                                                                                                                                                                                                                                                                                                                                                                                                                                                                                                                                                                                                                                                                                                                                                                                                                                                                                                                                                                                                                                                              | 3,80               | 200000000000000000000000000000000000000 | The second second                                                                                                                                                                                                                                                                                                                                                                                                                                                                                                                                                                                                                                                                                                                                                                                                                                                                                                                                                                                                                                                                                                                                                                                                                                                                                                                                                                                                                                                                                                                                                                                                                                                                                                                                                                                                                                                                                                                                                                                                                                                                                                              | 12,73                                   |         |
|                |                  |                    |                                                       |                                                                                                                                                                                                                                                                                                                                                                                                                                                                                                                                                                                                                                                                                                                                                                                                                                                                                                                                                                                                                                                                                                                                                                                                                                                                                                                                                                                                                                                                                                                                                                                                                                                                                                                                                                                                                                                                                                                                                                                                                                                                                                                                |             |        |                        |       | 11,00                                                                                                                                                                                                                                                                                                                                                                                                                                                                                                                                                                                                                                                                                                                                                                                                                                                                                                                                                                                                                                                                                                                                                                                                                                                                                                                                                                                                                                                                                                                                                                                                                                                                                                                                                                                                                                                                                                                                                                                                                                                                                                                          | 0,00               |                                         |                                                                                                                                                                                                                                                                                                                                                                                                                                                                                                                                                                                                                                                                                                                                                                                                                                                                                                                                                                                                                                                                                                                                                                                                                                                                                                                                                                                                                                                                                                                                                                                                                                                                                                                                                                                                                                                                                                                                                                                                                                                                                                                                |                                         |         |
| 7 250          | 7 000            | 2012+018           |                                                       |                                                                                                                                                                                                                                                                                                                                                                                                                                                                                                                                                                                                                                                                                                                                                                                                                                                                                                                                                                                                                                                                                                                                                                                                                                                                                                                                                                                                                                                                                                                                                                                                                                                                                                                                                                                                                                                                                                                                                                                                                                                                                                                                |             |        |                        |       | 10.24                                                                                                                                                                                                                                                                                                                                                                                                                                                                                                                                                                                                                                                                                                                                                                                                                                                                                                                                                                                                                                                                                                                                                                                                                                                                                                                                                                                                                                                                                                                                                                                                                                                                                                                                                                                                                                                                                                                                                                                                                                                                                                                          | 3.05               | 6,39                                    | 200                                                                                                                                                                                                                                                                                                                                                                                                                                                                                                                                                                                                                                                                                                                                                                                                                                                                                                                                                                                                                                                                                                                                                                                                                                                                                                                                                                                                                                                                                                                                                                                                                                                                                                                                                                                                                                                                                                                                                                                                                                                                                                                            | 6,45                                    |         |
|                |                  |                    |                                                       |                                                                                                                                                                                                                                                                                                                                                                                                                                                                                                                                                                                                                                                                                                                                                                                                                                                                                                                                                                                                                                                                                                                                                                                                                                                                                                                                                                                                                                                                                                                                                                                                                                                                                                                                                                                                                                                                                                                                                                                                                                                                                                                                |             |        |                        |       | 10,24                                                                                                                                                                                                                                                                                                                                                                                                                                                                                                                                                                                                                                                                                                                                                                                                                                                                                                                                                                                                                                                                                                                                                                                                                                                                                                                                                                                                                                                                                                                                                                                                                                                                                                                                                                                                                                                                                                                                                                                                                                                                                                                          | 3,05               | all residences                          | The state of the s | 12,03                                   | _7      |
| 7 500          | 7 250            | 2012+018           |                                                       |                                                                                                                                                                                                                                                                                                                                                                                                                                                                                                                                                                                                                                                                                                                                                                                                                                                                                                                                                                                                                                                                                                                                                                                                                                                                                                                                                                                                                                                                                                                                                                                                                                                                                                                                                                                                                                                                                                                                                                                                                                                                                                                                |             |        |                        |       | 0.04                                                                                                                                                                                                                                                                                                                                                                                                                                                                                                                                                                                                                                                                                                                                                                                                                                                                                                                                                                                                                                                                                                                                                                                                                                                                                                                                                                                                                                                                                                                                                                                                                                                                                                                                                                                                                                                                                                                                                                                                                                                                                                                           | 0.40               | 6,03                                    |                                                                                                                                                                                                                                                                                                                                                                                                                                                                                                                                                                                                                                                                                                                                                                                                                                                                                                                                                                                                                                                                                                                                                                                                                                                                                                                                                                                                                                                                                                                                                                                                                                                                                                                                                                                                                                                                                                                                                                                                                                                                                                                                | 6,06                                    |         |
|                |                  |                    |                                                       |                                                                                                                                                                                                                                                                                                                                                                                                                                                                                                                                                                                                                                                                                                                                                                                                                                                                                                                                                                                                                                                                                                                                                                                                                                                                                                                                                                                                                                                                                                                                                                                                                                                                                                                                                                                                                                                                                                                                                                                                                                                                                                                                |             |        |                        |       | 9,24                                                                                                                                                                                                                                                                                                                                                                                                                                                                                                                                                                                                                                                                                                                                                                                                                                                                                                                                                                                                                                                                                                                                                                                                                                                                                                                                                                                                                                                                                                                                                                                                                                                                                                                                                                                                                                                                                                                                                                                                                                                                                                                           | 2,40               |                                         | 3,64                                                                                                                                                                                                                                                                                                                                                                                                                                                                                                                                                                                                                                                                                                                                                                                                                                                                                                                                                                                                                                                                                                                                                                                                                                                                                                                                                                                                                                                                                                                                                                                                                                                                                                                                                                                                                                                                                                                                                                                                                                                                                                                           |                                         |         |
| 7 750          | 7 500            | 2012+020           |                                                       |                                                                                                                                                                                                                                                                                                                                                                                                                                                                                                                                                                                                                                                                                                                                                                                                                                                                                                                                                                                                                                                                                                                                                                                                                                                                                                                                                                                                                                                                                                                                                                                                                                                                                                                                                                                                                                                                                                                                                                                                                                                                                                                                |             |        |                        |       |                                                                                                                                                                                                                                                                                                                                                                                                                                                                                                                                                                                                                                                                                                                                                                                                                                                                                                                                                                                                                                                                                                                                                                                                                                                                                                                                                                                                                                                                                                                                                                                                                                                                                                                                                                                                                                                                                                                                                                                                                                                                                                                                |                    | 5,67                                    |                                                                                                                                                                                                                                                                                                                                                                                                                                                                                                                                                                                                                                                                                                                                                                                                                                                                                                                                                                                                                                                                                                                                                                                                                                                                                                                                                                                                                                                                                                                                                                                                                                                                                                                                                                                                                                                                                                                                                                                                                                                                                                                                | 5,68                                    |         |
|                |                  |                    |                                                       |                                                                                                                                                                                                                                                                                                                                                                                                                                                                                                                                                                                                                                                                                                                                                                                                                                                                                                                                                                                                                                                                                                                                                                                                                                                                                                                                                                                                                                                                                                                                                                                                                                                                                                                                                                                                                                                                                                                                                                                                                                                                                                                                |             |        |                        |       | 9,52                                                                                                                                                                                                                                                                                                                                                                                                                                                                                                                                                                                                                                                                                                                                                                                                                                                                                                                                                                                                                                                                                                                                                                                                                                                                                                                                                                                                                                                                                                                                                                                                                                                                                                                                                                                                                                                                                                                                                                                                                                                                                                                           | 2,21               | 10,36                                   | 3,41                                                                                                                                                                                                                                                                                                                                                                                                                                                                                                                                                                                                                                                                                                                                                                                                                                                                                                                                                                                                                                                                                                                                                                                                                                                                                                                                                                                                                                                                                                                                                                                                                                                                                                                                                                                                                                                                                                                                                                                                                                                                                                                           | USE/SUIDE                               | 10000   |
| 8 000          | 7 750            | 2012+020           |                                                       |                                                                                                                                                                                                                                                                                                                                                                                                                                                                                                                                                                                                                                                                                                                                                                                                                                                                                                                                                                                                                                                                                                                                                                                                                                                                                                                                                                                                                                                                                                                                                                                                                                                                                                                                                                                                                                                                                                                                                                                                                                                                                                                                |             |        |                        |       |                                                                                                                                                                                                                                                                                                                                                                                                                                                                                                                                                                                                                                                                                                                                                                                                                                                                                                                                                                                                                                                                                                                                                                                                                                                                                                                                                                                                                                                                                                                                                                                                                                                                                                                                                                                                                                                                                                                                                                                                                                                                                                                                |                    |                                         |                                                                                                                                                                                                                                                                                                                                                                                                                                                                                                                                                                                                                                                                                                                                                                                                                                                                                                                                                                                                                                                                                                                                                                                                                                                                                                                                                                                                                                                                                                                                                                                                                                                                                                                                                                                                                                                                                                                                                                                                                                                                                                                                | 5,34                                    |         |
|                |                  |                    |                                                       |                                                                                                                                                                                                                                                                                                                                                                                                                                                                                                                                                                                                                                                                                                                                                                                                                                                                                                                                                                                                                                                                                                                                                                                                                                                                                                                                                                                                                                                                                                                                                                                                                                                                                                                                                                                                                                                                                                                                                                                                                                                                                                                                |             |        |                        |       |                                                                                                                                                                                                                                                                                                                                                                                                                                                                                                                                                                                                                                                                                                                                                                                                                                                                                                                                                                                                                                                                                                                                                                                                                                                                                                                                                                                                                                                                                                                                                                                                                                                                                                                                                                                                                                                                                                                                                                                                                                                                                                                                |                    | 9,84                                    | 2,75                                                                                                                                                                                                                                                                                                                                                                                                                                                                                                                                                                                                                                                                                                                                                                                                                                                                                                                                                                                                                                                                                                                                                                                                                                                                                                                                                                                                                                                                                                                                                                                                                                                                                                                                                                                                                                                                                                                                                                                                                                                                                                                           | 10,21                                   | 3,      |
| 8 250          | 8 000            | 2012+020           |                                                       |                                                                                                                                                                                                                                                                                                                                                                                                                                                                                                                                                                                                                                                                                                                                                                                                                                                                                                                                                                                                                                                                                                                                                                                                                                                                                                                                                                                                                                                                                                                                                                                                                                                                                                                                                                                                                                                                                                                                                                                                                                                                                                                                |             |        |                        |       |                                                                                                                                                                                                                                                                                                                                                                                                                                                                                                                                                                                                                                                                                                                                                                                                                                                                                                                                                                                                                                                                                                                                                                                                                                                                                                                                                                                                                                                                                                                                                                                                                                                                                                                                                                                                                                                                                                                                                                                                                                                                                                                                |                    |                                         |                                                                                                                                                                                                                                                                                                                                                                                                                                                                                                                                                                                                                                                                                                                                                                                                                                                                                                                                                                                                                                                                                                                                                                                                                                                                                                                                                                                                                                                                                                                                                                                                                                                                                                                                                                                                                                                                                                                                                                                                                                                                                                                                | 5,03                                    | 1,      |
| 2 200          | 0 000            | 2012 7020          |                                                       |                                                                                                                                                                                                                                                                                                                                                                                                                                                                                                                                                                                                                                                                                                                                                                                                                                                                                                                                                                                                                                                                                                                                                                                                                                                                                                                                                                                                                                                                                                                                                                                                                                                                                                                                                                                                                                                                                                                                                                                                                                                                                                                                |             |        |                        |       |                                                                                                                                                                                                                                                                                                                                                                                                                                                                                                                                                                                                                                                                                                                                                                                                                                                                                                                                                                                                                                                                                                                                                                                                                                                                                                                                                                                                                                                                                                                                                                                                                                                                                                                                                                                                                                                                                                                                                                                                                                                                                                                                |                    | 9,35                                    | 2,17                                                                                                                                                                                                                                                                                                                                                                                                                                                                                                                                                                                                                                                                                                                                                                                                                                                                                                                                                                                                                                                                                                                                                                                                                                                                                                                                                                                                                                                                                                                                                                                                                                                                                                                                                                                                                                                                                                                                                                                                                                                                                                                           | 9,69                                    | 3,      |