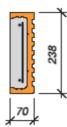

# POROTHERM Slabs

Pink lines = simple joists Blue lines = double joists

| organia di     |                  | 9200               | MIAKO 15/62,5 PTH MIAKO 19/62,5 PTH MIAKO 23/62,5 PTH |                                                                                                                                                                                                                                                                                                                                                                                                                                                                                                                                                                                                                                                                                                                                                                                                                                                                                                                                                                                                                                                                                                                                                                                                                                                                                                                                                                                                                                                                                                                                                                                                                                                                                                                                                                                                                                                                                                                                                                                                                                                                                                                                |             |        |                        |       |                                                                                                                                                                                                                                                                                                                                                                                                                                                                                                                                                                                                                                                                                                                                                                                                                                                                                                                                                                                                                                                                                                                                                                                                                                                                                                                                                                                                                                                                                                                                                                                                                                                                                                                                                                                                                                                                                                                                                                                                                                                                                                                                |                    |                                         | 100                                                                                                                                                                                                                                                                                                                                                                                                                                                                                                                                                                                                                                                                                                                                                                                                                                                                                                                                                                                                                                                                                                                                                                                                                                                                                                                                                                                                                                                                                                                                                                                                                                                                                                                                                                                                                                                                                                                                                                                                                                                                                                                            |                                         |         |
|----------------|------------------|--------------------|-------------------------------------------------------|--------------------------------------------------------------------------------------------------------------------------------------------------------------------------------------------------------------------------------------------------------------------------------------------------------------------------------------------------------------------------------------------------------------------------------------------------------------------------------------------------------------------------------------------------------------------------------------------------------------------------------------------------------------------------------------------------------------------------------------------------------------------------------------------------------------------------------------------------------------------------------------------------------------------------------------------------------------------------------------------------------------------------------------------------------------------------------------------------------------------------------------------------------------------------------------------------------------------------------------------------------------------------------------------------------------------------------------------------------------------------------------------------------------------------------------------------------------------------------------------------------------------------------------------------------------------------------------------------------------------------------------------------------------------------------------------------------------------------------------------------------------------------------------------------------------------------------------------------------------------------------------------------------------------------------------------------------------------------------------------------------------------------------------------------------------------------------------------------------------------------------|-------------|--------|------------------------|-------|--------------------------------------------------------------------------------------------------------------------------------------------------------------------------------------------------------------------------------------------------------------------------------------------------------------------------------------------------------------------------------------------------------------------------------------------------------------------------------------------------------------------------------------------------------------------------------------------------------------------------------------------------------------------------------------------------------------------------------------------------------------------------------------------------------------------------------------------------------------------------------------------------------------------------------------------------------------------------------------------------------------------------------------------------------------------------------------------------------------------------------------------------------------------------------------------------------------------------------------------------------------------------------------------------------------------------------------------------------------------------------------------------------------------------------------------------------------------------------------------------------------------------------------------------------------------------------------------------------------------------------------------------------------------------------------------------------------------------------------------------------------------------------------------------------------------------------------------------------------------------------------------------------------------------------------------------------------------------------------------------------------------------------------------------------------------------------------------------------------------------------|--------------------|-----------------------------------------|--------------------------------------------------------------------------------------------------------------------------------------------------------------------------------------------------------------------------------------------------------------------------------------------------------------------------------------------------------------------------------------------------------------------------------------------------------------------------------------------------------------------------------------------------------------------------------------------------------------------------------------------------------------------------------------------------------------------------------------------------------------------------------------------------------------------------------------------------------------------------------------------------------------------------------------------------------------------------------------------------------------------------------------------------------------------------------------------------------------------------------------------------------------------------------------------------------------------------------------------------------------------------------------------------------------------------------------------------------------------------------------------------------------------------------------------------------------------------------------------------------------------------------------------------------------------------------------------------------------------------------------------------------------------------------------------------------------------------------------------------------------------------------------------------------------------------------------------------------------------------------------------------------------------------------------------------------------------------------------------------------------------------------------------------------------------------------------------------------------------------------|-----------------------------------------|---------|
| Joist<br>ength | Clear<br>span    | Reinfor-<br>cement | h=                                                    |                                                                                                                                                                                                                                                                                                                                                                                                                                                                                                                                                                                                                                                                                                                                                                                                                                                                                                                                                                                                                                                                                                                                                                                                                                                                                                                                                                                                                                                                                                                                                                                                                                                                                                                                                                                                                                                                                                                                                                                                                                                                                                                                | h =         |        | He i                   |       | h =                                                                                                                                                                                                                                                                                                                                                                                                                                                                                                                                                                                                                                                                                                                                                                                                                                                                                                                                                                                                                                                                                                                                                                                                                                                                                                                                                                                                                                                                                                                                                                                                                                                                                                                                                                                                                                                                                                                                                                                                                                                                                                                            |                    |                                         |                                                                                                                                                                                                                                                                                                                                                                                                                                                                                                                                                                                                                                                                                                                                                                                                                                                                                                                                                                                                                                                                                                                                                                                                                                                                                                                                                                                                                                                                                                                                                                                                                                                                                                                                                                                                                                                                                                                                                                                                                                                                                                                                | h =                                     |         |
|                | [mm]             | diameter           | q <sub>d</sub>                                        |                                                                                                                                                                                                                                                                                                                                                                                                                                                                                                                                                                                                                                                                                                                                                                                                                                                                                                                                                                                                                                                                                                                                                                                                                                                                                                                                                                                                                                                                                                                                                                                                                                                                                                                                                                                                                                                                                                                                                                                                                                                                                                                                |             |        |                        |       |                                                                                                                                                                                                                                                                                                                                                                                                                                                                                                                                                                                                                                                                                                                                                                                                                                                                                                                                                                                                                                                                                                                                                                                                                                                                                                                                                                                                                                                                                                                                                                                                                                                                                                                                                                                                                                                                                                                                                                                                                                                                                                                                |                    |                                         | $q_n$                                                                                                                                                                                                                                                                                                                                                                                                                                                                                                                                                                                                                                                                                                                                                                                                                                                                                                                                                                                                                                                                                                                                                                                                                                                                                                                                                                                                                                                                                                                                                                                                                                                                                                                                                                                                                                                                                                                                                                                                                                                                                                                          |                                         |         |
| 1 750          | 1 500            | 208                | 20.00                                                 | 20,00                                                                                                                                                                                                                                                                                                                                                                                                                                                                                                                                                                                                                                                                                                                                                                                                                                                                                                                                                                                                                                                                                                                                                                                                                                                                                                                                                                                                                                                                                                                                                                                                                                                                                                                                                                                                                                                                                                                                                                                                                                                                                                                          | 20,00       | 20,00  | 20,00                  | 20.00 | 20,00                                                                                                                                                                                                                                                                                                                                                                                                                                                                                                                                                                                                                                                                                                                                                                                                                                                                                                                                                                                                                                                                                                                                                                                                                                                                                                                                                                                                                                                                                                                                                                                                                                                                                                                                                                                                                                                                                                                                                                                                                                                                                                                          | 20,00              | 20.00                                   | 20,00                                                                                                                                                                                                                                                                                                                                                                                                                                                                                                                                                                                                                                                                                                                                                                                                                                                                                                                                                                                                                                                                                                                                                                                                                                                                                                                                                                                                                                                                                                                                                                                                                                                                                                                                                                                                                                                                                                                                                                                                                                                                                                                          | 20,00                                   | 2000000 |
| 2 000          | 1750             | 208                | 10000000                                              | AND DESCRIPTION OF                                                                                                                                                                                                                                                                                                                                                                                                                                                                                                                                                                                                                                                                                                                                                                                                                                                                                                                                                                                                                                                                                                                                                                                                                                                                                                                                                                                                                                                                                                                                                                                                                                                                                                                                                                                                                                                                                                                                                                                                                                                                                                             | 20,00       |        | POST CONTRACTOR        |       | 20,00                                                                                                                                                                                                                                                                                                                                                                                                                                                                                                                                                                                                                                                                                                                                                                                                                                                                                                                                                                                                                                                                                                                                                                                                                                                                                                                                                                                                                                                                                                                                                                                                                                                                                                                                                                                                                                                                                                                                                                                                                                                                                                                          | 2000               |                                         | 20,00                                                                                                                                                                                                                                                                                                                                                                                                                                                                                                                                                                                                                                                                                                                                                                                                                                                                                                                                                                                                                                                                                                                                                                                                                                                                                                                                                                                                                                                                                                                                                                                                                                                                                                                                                                                                                                                                                                                                                                                                                                                                                                                          | 100000000000000000000000000000000000000 |         |
| 2 250          | 2 000            | 208                |                                                       | 11,02                                                                                                                                                                                                                                                                                                                                                                                                                                                                                                                                                                                                                                                                                                                                                                                                                                                                                                                                                                                                                                                                                                                                                                                                                                                                                                                                                                                                                                                                                                                                                                                                                                                                                                                                                                                                                                                                                                                                                                                                                                                                                                                          |             | 12,48  | -                      |       | 19,52                                                                                                                                                                                                                                                                                                                                                                                                                                                                                                                                                                                                                                                                                                                                                                                                                                                                                                                                                                                                                                                                                                                                                                                                                                                                                                                                                                                                                                                                                                                                                                                                                                                                                                                                                                                                                                                                                                                                                                                                                                                                                                                          | 100                |                                         | 17,95                                                                                                                                                                                                                                                                                                                                                                                                                                                                                                                                                                                                                                                                                                                                                                                                                                                                                                                                                                                                                                                                                                                                                                                                                                                                                                                                                                                                                                                                                                                                                                                                                                                                                                                                                                                                                                                                                                                                                                                                                                                                                                                          |                                         |         |
| 2 500          | 2 250            | 208                | 10,24                                                 | 8.28                                                                                                                                                                                                                                                                                                                                                                                                                                                                                                                                                                                                                                                                                                                                                                                                                                                                                                                                                                                                                                                                                                                                                                                                                                                                                                                                                                                                                                                                                                                                                                                                                                                                                                                                                                                                                                                                                                                                                                                                                                                                                                                           | 11,54       | 9,36   | 0011 NO.               |       | 14,87                                                                                                                                                                                                                                                                                                                                                                                                                                                                                                                                                                                                                                                                                                                                                                                                                                                                                                                                                                                                                                                                                                                                                                                                                                                                                                                                                                                                                                                                                                                                                                                                                                                                                                                                                                                                                                                                                                                                                                                                                                                                                                                          |                    | Mark Street                             | 13,69                                                                                                                                                                                                                                                                                                                                                                                                                                                                                                                                                                                                                                                                                                                                                                                                                                                                                                                                                                                                                                                                                                                                                                                                                                                                                                                                                                                                                                                                                                                                                                                                                                                                                                                                                                                                                                                                                                                                                                                                                                                                                                                          |                                         | 1000    |
| 2 750          | 2 500            | 208                | 7,80                                                  | 6.25                                                                                                                                                                                                                                                                                                                                                                                                                                                                                                                                                                                                                                                                                                                                                                                                                                                                                                                                                                                                                                                                                                                                                                                                                                                                                                                                                                                                                                                                                                                                                                                                                                                                                                                                                                                                                                                                                                                                                                                                                                                                                                                           | 8.77        | 7,05   | 10,48                  | 8,48  | 11,43                                                                                                                                                                                                                                                                                                                                                                                                                                                                                                                                                                                                                                                                                                                                                                                                                                                                                                                                                                                                                                                                                                                                                                                                                                                                                                                                                                                                                                                                                                                                                                                                                                                                                                                                                                                                                                                                                                                                                                                                                                                                                                                          | 9.27               | 100 V 00  | 10,54                                                                                                                                                                                                                                                                                                                                                                                                                                                                                                                                                                                                                                                                                                                                                                                                                                                                                                                                                                                                                                                                                                                                                                                                                                                                                                                                                                                                                                                                                                                                                                                                                                                                                                                                                                                                                                                                                                                                                                                                                                                                                                                          | # ED (D)                                |         |
| 3 000          | 2750             | 2Ø10               | 10,88                                                 | 8,81                                                                                                                                                                                                                                                                                                                                                                                                                                                                                                                                                                                                                                                                                                                                                                                                                                                                                                                                                                                                                                                                                                                                                                                                                                                                                                                                                                                                                                                                                                                                                                                                                                                                                                                                                                                                                                                                                                                                                                                                                                                                                                                           | 12,29       | 9,99   |                        |       | 15,82                                                                                                                                                                                                                                                                                                                                                                                                                                                                                                                                                                                                                                                                                                                                                                                                                                                                                                                                                                                                                                                                                                                                                                                                                                                                                                                                                                                                                                                                                                                                                                                                                                                                                                                                                                                                                                                                                                                                                                                                                                                                                                                          |                    |                                         | 14,57                                                                                                                                                                                                                                                                                                                                                                                                                                                                                                                                                                                                                                                                                                                                                                                                                                                                                                                                                                                                                                                                                                                                                                                                                                                                                                                                                                                                                                                                                                                                                                                                                                                                                                                                                                                                                                                                                                                                                                                                                                                                                                                          |                                         |         |
| 3 250          | 3 000            | 2010               | 8,76                                                  | 7,05                                                                                                                                                                                                                                                                                                                                                                                                                                                                                                                                                                                                                                                                                                                                                                                                                                                                                                                                                                                                                                                                                                                                                                                                                                                                                                                                                                                                                                                                                                                                                                                                                                                                                                                                                                                                                                                                                                                                                                                                                                                                                                                           | 9.87        | 7,97   | 11,69                  | 9.49  | 12,81                                                                                                                                                                                                                                                                                                                                                                                                                                                                                                                                                                                                                                                                                                                                                                                                                                                                                                                                                                                                                                                                                                                                                                                                                                                                                                                                                                                                                                                                                                                                                                                                                                                                                                                                                                                                                                                                                                                                                                                                                                                                                                                          |                    |                                         | 11,82                                                                                                                                                                                                                                                                                                                                                                                                                                                                                                                                                                                                                                                                                                                                                                                                                                                                                                                                                                                                                                                                                                                                                                                                                                                                                                                                                                                                                                                                                                                                                                                                                                                                                                                                                                                                                                                                                                                                                                                                                                                                                                                          |                                         |         |
| 0 200          | 5 500            | 20.10              | 7,09                                                  | 5,65                                                                                                                                                                                                                                                                                                                                                                                                                                                                                                                                                                                                                                                                                                                                                                                                                                                                                                                                                                                                                                                                                                                                                                                                                                                                                                                                                                                                                                                                                                                                                                                                                                                                                                                                                                                                                                                                                                                                                                                                                                                                                                                           | 7,97        | 6,39   | 9.56                   | 7.71  | 10,45                                                                                                                                                                                                                                                                                                                                                                                                                                                                                                                                                                                                                                                                                                                                                                                                                                                                                                                                                                                                                                                                                                                                                                                                                                                                                                                                                                                                                                                                                                                                                                                                                                                                                                                                                                                                                                                                                                                                                                                                                                                                                                                          | 8,45               | 11,89                                   |                                                                                                                                                                                                                                                                                                                                                                                                                                                                                                                                                                                                                                                                                                                                                                                                                                                                                                                                                                                                                                                                                                                                                                                                                                                                                                                                                                                                                                                                                                                                                                                                                                                                                                                                                                                                                                                                                                                                                                                                                                                                                                                                | THE STATE OF                            | 10      |
| 3 500          | 3 250            | 2Ø10               | 11,69                                                 | 9,49                                                                                                                                                                                                                                                                                                                                                                                                                                                                                                                                                                                                                                                                                                                                                                                                                                                                                                                                                                                                                                                                                                                                                                                                                                                                                                                                                                                                                                                                                                                                                                                                                                                                                                                                                                                                                                                                                                                                                                                                                                                                                                                           | 13,36       | 003000 | 15,61                  | 12,75 | 17,33                                                                                                                                                                                                                                                                                                                                                                                                                                                                                                                                                                                                                                                                                                                                                                                                                                                                                                                                                                                                                                                                                                                                                                                                                                                                                                                                                                                                                                                                                                                                                                                                                                                                                                                                                                                                                                                                                                                                                                                                                                                                                                                          | 14,19              | a portage                               | 15,95                                                                                                                                                                                                                                                                                                                                                                                                                                                                                                                                                                                                                                                                                                                                                                                                                                                                                                                                                                                                                                                                                                                                                                                                                                                                                                                                                                                                                                                                                                                                                                                                                                                                                                                                                                                                                                                                                                                                                                                                                                                                                                                          |                                         | 10000   |
|                |                  |                    | 5,75                                                  | 4,54                                                                                                                                                                                                                                                                                                                                                                                                                                                                                                                                                                                                                                                                                                                                                                                                                                                                                                                                                                                                                                                                                                                                                                                                                                                                                                                                                                                                                                                                                                                                                                                                                                                                                                                                                                                                                                                                                                                                                                                                                                                                                                                           | 6,45        | 5,12   | 7,86                   | 6,30  | 8,56                                                                                                                                                                                                                                                                                                                                                                                                                                                                                                                                                                                                                                                                                                                                                                                                                                                                                                                                                                                                                                                                                                                                                                                                                                                                                                                                                                                                                                                                                                                                                                                                                                                                                                                                                                                                                                                                                                                                                                                                                                                                                                                           | 6,88               | 9,82                                    | 7,93                                                                                                                                                                                                                                                                                                                                                                                                                                                                                                                                                                                                                                                                                                                                                                                                                                                                                                                                                                                                                                                                                                                                                                                                                                                                                                                                                                                                                                                                                                                                                                                                                                                                                                                                                                                                                                                                                                                                                                                                                                                                                                                           | 10,50                                   |         |
| 3 750          | 3 500            | 2Ø10               | III (Shriesian)                                       | CHARLES OF THE PARTY OF THE PAR | September 1 | 8,91   | NAME OF TAXABLE PARTY. | 17    | 14.37                                                                                                                                                                                                                                                                                                                                                                                                                                                                                                                                                                                                                                                                                                                                                                                                                                                                                                                                                                                                                                                                                                                                                                                                                                                                                                                                                                                                                                                                                                                                                                                                                                                                                                                                                                                                                                                                                                                                                                                                                                                                                                                          | THE REAL PROPERTY. | and the same                            | THE REAL PROPERTY.                                                                                                                                                                                                                                                                                                                                                                                                                                                                                                                                                                                                                                                                                                                                                                                                                                                                                                                                                                                                                                                                                                                                                                                                                                                                                                                                                                                                                                                                                                                                                                                                                                                                                                                                                                                                                                                                                                                                                                                                                                                                                                             | -                                       | 8,      |
|                |                  |                    | 9,61                                                  | 7,75                                                                                                                                                                                                                                                                                                                                                                                                                                                                                                                                                                                                                                                                                                                                                                                                                                                                                                                                                                                                                                                                                                                                                                                                                                                                                                                                                                                                                                                                                                                                                                                                                                                                                                                                                                                                                                                                                                                                                                                                                                                                                                                           | 11,00       | 100    | 12,95                  | 10,54 | I Contract                                                                                                                                                                                                                                                                                                                                                                                                                                                                                                                                                                                                                                                                                                                                                                                                                                                                                                                                                                                                                                                                                                                                                                                                                                                                                                                                                                                                                                                                                                                                                                                                                                                                                                                                                                                                                                                                                                                                                                                                                                                                                                                     | 11,72              | 16,19                                   |                                                                                                                                                                                                                                                                                                                                                                                                                                                                                                                                                                                                                                                                                                                                                                                                                                                                                                                                                                                                                                                                                                                                                                                                                                                                                                                                                                                                                                                                                                                                                                                                                                                                                                                                                                                                                                                                                                                                                                                                                                                                                                                                | 17,60                                   |         |
| 4 000          | 3 750            | 2Ø12               | 7,84                                                  | 6,02                                                                                                                                                                                                                                                                                                                                                                                                                                                                                                                                                                                                                                                                                                                                                                                                                                                                                                                                                                                                                                                                                                                                                                                                                                                                                                                                                                                                                                                                                                                                                                                                                                                                                                                                                                                                                                                                                                                                                                                                                                                                                                                           | 8,85        | 7,12   | 10,57                  | 8,55  | 11,58                                                                                                                                                                                                                                                                                                                                                                                                                                                                                                                                                                                                                                                                                                                                                                                                                                                                                                                                                                                                                                                                                                                                                                                                                                                                                                                                                                                                                                                                                                                                                                                                                                                                                                                                                                                                                                                                                                                                                                                                                                                                                                                          | 9,40               | 13,18                                   |                                                                                                                                                                                                                                                                                                                                                                                                                                                                                                                                                                                                                                                                                                                                                                                                                                                                                                                                                                                                                                                                                                                                                                                                                                                                                                                                                                                                                                                                                                                                                                                                                                                                                                                                                                                                                                                                                                                                                                                                                                                                                                                                |                                         | 10      |
|                |                  |                    | 12,78                                                 | 9,27                                                                                                                                                                                                                                                                                                                                                                                                                                                                                                                                                                                                                                                                                                                                                                                                                                                                                                                                                                                                                                                                                                                                                                                                                                                                                                                                                                                                                                                                                                                                                                                                                                                                                                                                                                                                                                                                                                                                                                                                                                                                                                                           | 14,67       | 11,97  | 17,12                  | 14,01 | 19,04                                                                                                                                                                                                                                                                                                                                                                                                                                                                                                                                                                                                                                                                                                                                                                                                                                                                                                                                                                                                                                                                                                                                                                                                                                                                                                                                                                                                                                                                                                                                                                                                                                                                                                                                                                                                                                                                                                                                                                                                                                                                                                                          | 15,61              | 10000000                                | 17,60                                                                                                                                                                                                                                                                                                                                                                                                                                                                                                                                                                                                                                                                                                                                                                                                                                                                                                                                                                                                                                                                                                                                                                                                                                                                                                                                                                                                                                                                                                                                                                                                                                                                                                                                                                                                                                                                                                                                                                                                                                                                                                                          | THE RESERVE                             |         |
| 4 250          | 4 000            | 2012               | 6,57                                                  | 4,70                                                                                                                                                                                                                                                                                                                                                                                                                                                                                                                                                                                                                                                                                                                                                                                                                                                                                                                                                                                                                                                                                                                                                                                                                                                                                                                                                                                                                                                                                                                                                                                                                                                                                                                                                                                                                                                                                                                                                                                                                                                                                                                           | 7,40        | 5,91   | 8,94                   | 7,20  | 9,78                                                                                                                                                                                                                                                                                                                                                                                                                                                                                                                                                                                                                                                                                                                                                                                                                                                                                                                                                                                                                                                                                                                                                                                                                                                                                                                                                                                                                                                                                                                                                                                                                                                                                                                                                                                                                                                                                                                                                                                                                                                                                                                           | 7,90               |                                         |                                                                                                                                                                                                                                                                                                                                                                                                                                                                                                                                                                                                                                                                                                                                                                                                                                                                                                                                                                                                                                                                                                                                                                                                                                                                                                                                                                                                                                                                                                                                                                                                                                                                                                                                                                                                                                                                                                                                                                                                                                                                                                                                | 12,04                                   | 9,      |
|                |                  |                    | 10,81                                                 | 7,32                                                                                                                                                                                                                                                                                                                                                                                                                                                                                                                                                                                                                                                                                                                                                                                                                                                                                                                                                                                                                                                                                                                                                                                                                                                                                                                                                                                                                                                                                                                                                                                                                                                                                                                                                                                                                                                                                                                                                                                                                                                                                                                           | 12,43       | 9,82   | 14,60                  | 11,91 | 16,23                                                                                                                                                                                                                                                                                                                                                                                                                                                                                                                                                                                                                                                                                                                                                                                                                                                                                                                                                                                                                                                                                                                                                                                                                                                                                                                                                                                                                                                                                                                                                                                                                                                                                                                                                                                                                                                                                                                                                                                                                                                                                                                          | 13,27              |                                         | 15,19                                                                                                                                                                                                                                                                                                                                                                                                                                                                                                                                                                                                                                                                                                                                                                                                                                                                                                                                                                                                                                                                                                                                                                                                                                                                                                                                                                                                                                                                                                                                                                                                                                                                                                                                                                                                                                                                                                                                                                                                                                                                                                                          |                                         |         |
| 4 500          | 4 250            | 4 250 2012 + 06    | 6,66                                                  | 4,12                                                                                                                                                                                                                                                                                                                                                                                                                                                                                                                                                                                                                                                                                                                                                                                                                                                                                                                                                                                                                                                                                                                                                                                                                                                                                                                                                                                                                                                                                                                                                                                                                                                                                                                                                                                                                                                                                                                                                                                                                                                                                                                           | 7,50        | 5,46   | 9,09                   | 7,32  | 9,94                                                                                                                                                                                                                                                                                                                                                                                                                                                                                                                                                                                                                                                                                                                                                                                                                                                                                                                                                                                                                                                                                                                                                                                                                                                                                                                                                                                                                                                                                                                                                                                                                                                                                                                                                                                                                                                                                                                                                                                                                                                                                                                           | 8,03               | 11,35                                   | -                                                                                                                                                                                                                                                                                                                                                                                                                                                                                                                                                                                                                                                                                                                                                                                                                                                                                                                                                                                                                                                                                                                                                                                                                                                                                                                                                                                                                                                                                                                                                                                                                                                                                                                                                                                                                                                                                                                                                                                                                                                                                                                              | 11,99                                   | 9,      |
|                |                  |                    | 10,95                                                 | 6,42                                                                                                                                                                                                                                                                                                                                                                                                                                                                                                                                                                                                                                                                                                                                                                                                                                                                                                                                                                                                                                                                                                                                                                                                                                                                                                                                                                                                                                                                                                                                                                                                                                                                                                                                                                                                                                                                                                                                                                                                                                                                                                                           | 12,57       | 8,69   | 14,76                  | 11,81 | 16,41                                                                                                                                                                                                                                                                                                                                                                                                                                                                                                                                                                                                                                                                                                                                                                                                                                                                                                                                                                                                                                                                                                                                                                                                                                                                                                                                                                                                                                                                                                                                                                                                                                                                                                                                                                                                                                                                                                                                                                                                                                                                                                                          | 13,42              | 18,46                                   | 15,13                                                                                                                                                                                                                                                                                                                                                                                                                                                                                                                                                                                                                                                                                                                                                                                                                                                                                                                                                                                                                                                                                                                                                                                                                                                                                                                                                                                                                                                                                                                                                                                                                                                                                                                                                                                                                                                                                                                                                                                                                                                                                                                          | 20,00                                   | 16      |
| 4 750          | 4 500            | 2012+08            | 6,25                                                  | 3,50                                                                                                                                                                                                                                                                                                                                                                                                                                                                                                                                                                                                                                                                                                                                                                                                                                                                                                                                                                                                                                                                                                                                                                                                                                                                                                                                                                                                                                                                                                                                                                                                                                                                                                                                                                                                                                                                                                                                                                                                                                                                                                                           | 7,14        | 4,67   | 8,78                   | 6,70  | 9,64                                                                                                                                                                                                                                                                                                                                                                                                                                                                                                                                                                                                                                                                                                                                                                                                                                                                                                                                                                                                                                                                                                                                                                                                                                                                                                                                                                                                                                                                                                                                                                                                                                                                                                                                                                                                                                                                                                                                                                                                                                                                                                                           | 7,78               | 10,85                                   | 8,79                                                                                                                                                                                                                                                                                                                                                                                                                                                                                                                                                                                                                                                                                                                                                                                                                                                                                                                                                                                                                                                                                                                                                                                                                                                                                                                                                                                                                                                                                                                                                                                                                                                                                                                                                                                                                                                                                                                                                                                                                                                                                                                           | 11,22                                   | 9,      |
|                | 4 000 2012 400   |                    | 10,56                                                 | 5,47                                                                                                                                                                                                                                                                                                                                                                                                                                                                                                                                                                                                                                                                                                                                                                                                                                                                                                                                                                                                                                                                                                                                                                                                                                                                                                                                                                                                                                                                                                                                                                                                                                                                                                                                                                                                                                                                                                                                                                                                                                                                                                                           | 12,15       | 7,49   | 14,29                  | 10,32 | 15,90                                                                                                                                                                                                                                                                                                                                                                                                                                                                                                                                                                                                                                                                                                                                                                                                                                                                                                                                                                                                                                                                                                                                                                                                                                                                                                                                                                                                                                                                                                                                                                                                                                                                                                                                                                                                                                                                                                                                                                                                                                                                                                                          | 13,00              | 17,92                                   | 14,68                                                                                                                                                                                                                                                                                                                                                                                                                                                                                                                                                                                                                                                                                                                                                                                                                                                                                                                                                                                                                                                                                                                                                                                                                                                                                                                                                                                                                                                                                                                                                                                                                                                                                                                                                                                                                                                                                                                                                                                                                                                                                                                          | 19,52                                   | 16      |
| 5 000          | 4 750            | 4750 2012 + 010    | 5,67                                                  | 3,01                                                                                                                                                                                                                                                                                                                                                                                                                                                                                                                                                                                                                                                                                                                                                                                                                                                                                                                                                                                                                                                                                                                                                                                                                                                                                                                                                                                                                                                                                                                                                                                                                                                                                                                                                                                                                                                                                                                                                                                                                                                                                                                           | 6,45        | 4,06   | 8,00                   | 5,95  | 8,88                                                                                                                                                                                                                                                                                                                                                                                                                                                                                                                                                                                                                                                                                                                                                                                                                                                                                                                                                                                                                                                                                                                                                                                                                                                                                                                                                                                                                                                                                                                                                                                                                                                                                                                                                                                                                                                                                                                                                                                                                                                                                                                           | 7,15               | 10,15                                   | 8,20                                                                                                                                                                                                                                                                                                                                                                                                                                                                                                                                                                                                                                                                                                                                                                                                                                                                                                                                                                                                                                                                                                                                                                                                                                                                                                                                                                                                                                                                                                                                                                                                                                                                                                                                                                                                                                                                                                                                                                                                                                                                                                                           | 10,46                                   | 8,      |
|                | 4750 2012 + 1010 | 2012 1010          | 10,47                                                 | 4,73                                                                                                                                                                                                                                                                                                                                                                                                                                                                                                                                                                                                                                                                                                                                                                                                                                                                                                                                                                                                                                                                                                                                                                                                                                                                                                                                                                                                                                                                                                                                                                                                                                                                                                                                                                                                                                                                                                                                                                                                                                                                                                                           | 12,04       | 6,55   | 14,20                  | 9,17  | 15,80                                                                                                                                                                                                                                                                                                                                                                                                                                                                                                                                                                                                                                                                                                                                                                                                                                                                                                                                                                                                                                                                                                                                                                                                                                                                                                                                                                                                                                                                                                                                                                                                                                                                                                                                                                                                                                                                                                                                                                                                                                                                                                                          | 11,60              | 17,81                                   | 14,59                                                                                                                                                                                                                                                                                                                                                                                                                                                                                                                                                                                                                                                                                                                                                                                                                                                                                                                                                                                                                                                                                                                                                                                                                                                                                                                                                                                                                                                                                                                                                                                                                                                                                                                                                                                                                                                                                                                                                                                                                                                                                                                          | 19,44                                   | 15      |
| 5 250          | 5 000            | 5 000 2012 +012    | 5,14                                                  | 2,63                                                                                                                                                                                                                                                                                                                                                                                                                                                                                                                                                                                                                                                                                                                                                                                                                                                                                                                                                                                                                                                                                                                                                                                                                                                                                                                                                                                                                                                                                                                                                                                                                                                                                                                                                                                                                                                                                                                                                                                                                                                                                                                           | 5,84        | 3,58   | 7,30                   | 5,37  | 8,08                                                                                                                                                                                                                                                                                                                                                                                                                                                                                                                                                                                                                                                                                                                                                                                                                                                                                                                                                                                                                                                                                                                                                                                                                                                                                                                                                                                                                                                                                                                                                                                                                                                                                                                                                                                                                                                                                                                                                                                                                                                                                                                           | 6,48               | 9,43                                    | 7,60                                                                                                                                                                                                                                                                                                                                                                                                                                                                                                                                                                                                                                                                                                                                                                                                                                                                                                                                                                                                                                                                                                                                                                                                                                                                                                                                                                                                                                                                                                                                                                                                                                                                                                                                                                                                                                                                                                                                                                                                                                                                                                                           | 9,69                                    | 7,      |
| 0.200          | 5 500            | 2012 7012          | 9,59                                                  | 4,14                                                                                                                                                                                                                                                                                                                                                                                                                                                                                                                                                                                                                                                                                                                                                                                                                                                                                                                                                                                                                                                                                                                                                                                                                                                                                                                                                                                                                                                                                                                                                                                                                                                                                                                                                                                                                                                                                                                                                                                                                                                                                                                           | 13,30       | 5,81   | 13,34                  | 8,25  | 15,06                                                                                                                                                                                                                                                                                                                                                                                                                                                                                                                                                                                                                                                                                                                                                                                                                                                                                                                                                                                                                                                                                                                                                                                                                                                                                                                                                                                                                                                                                                                                                                                                                                                                                                                                                                                                                                                                                                                                                                                                                                                                                                                          | 10,50              | 17,23                                   | 13,34                                                                                                                                                                                                                                                                                                                                                                                                                                                                                                                                                                                                                                                                                                                                                                                                                                                                                                                                                                                                                                                                                                                                                                                                                                                                                                                                                                                                                                                                                                                                                                                                                                                                                                                                                                                                                                                                                                                                                                                                                                                                                                                          | 18,68                                   | 15      |
| 5 500          | 5 250            | 2012+012           | 4,72                                                  | 2,00                                                                                                                                                                                                                                                                                                                                                                                                                                                                                                                                                                                                                                                                                                                                                                                                                                                                                                                                                                                                                                                                                                                                                                                                                                                                                                                                                                                                                                                                                                                                                                                                                                                                                                                                                                                                                                                                                                                                                                                                                                                                                                                           | 5,35        | 2,78   | 6,73                   | 4,37  | 7,44                                                                                                                                                                                                                                                                                                                                                                                                                                                                                                                                                                                                                                                                                                                                                                                                                                                                                                                                                                                                                                                                                                                                                                                                                                                                                                                                                                                                                                                                                                                                                                                                                                                                                                                                                                                                                                                                                                                                                                                                                                                                                                                           | 5,46               | 8,72                                    | 7,01                                                                                                                                                                                                                                                                                                                                                                                                                                                                                                                                                                                                                                                                                                                                                                                                                                                                                                                                                                                                                                                                                                                                                                                                                                                                                                                                                                                                                                                                                                                                                                                                                                                                                                                                                                                                                                                                                                                                                                                                                                                                                                                           | 8,96                                    | 7,      |
| 0 000          | 5 250            | 2012 +012          | 8,89                                                  | 3,23                                                                                                                                                                                                                                                                                                                                                                                                                                                                                                                                                                                                                                                                                                                                                                                                                                                                                                                                                                                                                                                                                                                                                                                                                                                                                                                                                                                                                                                                                                                                                                                                                                                                                                                                                                                                                                                                                                                                                                                                                                                                                                                           | 12,35       | 4,64   | 12,39                  | 6,79  | 13,97                                                                                                                                                                                                                                                                                                                                                                                                                                                                                                                                                                                                                                                                                                                                                                                                                                                                                                                                                                                                                                                                                                                                                                                                                                                                                                                                                                                                                                                                                                                                                                                                                                                                                                                                                                                                                                                                                                                                                                                                                                                                                                                          | 8,70               | 15,94                                   | 11,19                                                                                                                                                                                                                                                                                                                                                                                                                                                                                                                                                                                                                                                                                                                                                                                                                                                                                                                                                                                                                                                                                                                                                                                                                                                                                                                                                                                                                                                                                                                                                                                                                                                                                                                                                                                                                                                                                                                                                                                                                                                                                                                          | 17,41                                   | 13      |
| E 7E0          | E E00            | 2012 012           |                                                       |                                                                                                                                                                                                                                                                                                                                                                                                                                                                                                                                                                                                                                                                                                                                                                                                                                                                                                                                                                                                                                                                                                                                                                                                                                                                                                                                                                                                                                                                                                                                                                                                                                                                                                                                                                                                                                                                                                                                                                                                                                                                                                                                | 4,91        | 2,11   | 6,22                   | 3,54  | 6,86                                                                                                                                                                                                                                                                                                                                                                                                                                                                                                                                                                                                                                                                                                                                                                                                                                                                                                                                                                                                                                                                                                                                                                                                                                                                                                                                                                                                                                                                                                                                                                                                                                                                                                                                                                                                                                                                                                                                                                                                                                                                                                                           | 4,45               | 8,07                                    | 5,99                                                                                                                                                                                                                                                                                                                                                                                                                                                                                                                                                                                                                                                                                                                                                                                                                                                                                                                                                                                                                                                                                                                                                                                                                                                                                                                                                                                                                                                                                                                                                                                                                                                                                                                                                                                                                                                                                                                                                                                                                                                                                                                           | 8,31                                    | 6,      |
| 5 750          | 5 500            | 2012+012           | 8,09                                                  | 2,46                                                                                                                                                                                                                                                                                                                                                                                                                                                                                                                                                                                                                                                                                                                                                                                                                                                                                                                                                                                                                                                                                                                                                                                                                                                                                                                                                                                                                                                                                                                                                                                                                                                                                                                                                                                                                                                                                                                                                                                                                                                                                                                           | 11,12       | 3,65   | 11,16                  | 5,56  | 12,47                                                                                                                                                                                                                                                                                                                                                                                                                                                                                                                                                                                                                                                                                                                                                                                                                                                                                                                                                                                                                                                                                                                                                                                                                                                                                                                                                                                                                                                                                                                                                                                                                                                                                                                                                                                                                                                                                                                                                                                                                                                                                                                          | 7,19               | 14,13                                   | 9,38                                                                                                                                                                                                                                                                                                                                                                                                                                                                                                                                                                                                                                                                                                                                                                                                                                                                                                                                                                                                                                                                                                                                                                                                                                                                                                                                                                                                                                                                                                                                                                                                                                                                                                                                                                                                                                                                                                                                                                                                                                                                                                                           | 15,42                                   | 11      |
|                |                  |                    |                                                       |                                                                                                                                                                                                                                                                                                                                                                                                                                                                                                                                                                                                                                                                                                                                                                                                                                                                                                                                                                                                                                                                                                                                                                                                                                                                                                                                                                                                                                                                                                                                                                                                                                                                                                                                                                                                                                                                                                                                                                                                                                                                                                                                | 4,45        | 1,86   | 5,70                   | 3,24  | 6,27                                                                                                                                                                                                                                                                                                                                                                                                                                                                                                                                                                                                                                                                                                                                                                                                                                                                                                                                                                                                                                                                                                                                                                                                                                                                                                                                                                                                                                                                                                                                                                                                                                                                                                                                                                                                                                                                                                                                                                                                                                                                                                                           | 4,08               | 7,41                                    | 5,56                                                                                                                                                                                                                                                                                                                                                                                                                                                                                                                                                                                                                                                                                                                                                                                                                                                                                                                                                                                                                                                                                                                                                                                                                                                                                                                                                                                                                                                                                                                                                                                                                                                                                                                                                                                                                                                                                                                                                                                                                                                                                                                           | 7,72                                    | 6,      |
| 6 000          | 5 / 50           | 2012+014           | 7,54                                                  | 2,13                                                                                                                                                                                                                                                                                                                                                                                                                                                                                                                                                                                                                                                                                                                                                                                                                                                                                                                                                                                                                                                                                                                                                                                                                                                                                                                                                                                                                                                                                                                                                                                                                                                                                                                                                                                                                                                                                                                                                                                                                                                                                                                           | 8,77        | 3,25   | 10,61                  | 5,06  | 11,94                                                                                                                                                                                                                                                                                                                                                                                                                                                                                                                                                                                                                                                                                                                                                                                                                                                                                                                                                                                                                                                                                                                                                                                                                                                                                                                                                                                                                                                                                                                                                                                                                                                                                                                                                                                                                                                                                                                                                                                                                                                                                                                          | 6,61               | 13,74                                   | 8,68                                                                                                                                                                                                                                                                                                                                                                                                                                                                                                                                                                                                                                                                                                                                                                                                                                                                                                                                                                                                                                                                                                                                                                                                                                                                                                                                                                                                                                                                                                                                                                                                                                                                                                                                                                                                                                                                                                                                                                                                                                                                                                                           | 15,18                                   | 10      |
|                |                  |                    |                                                       |                                                                                                                                                                                                                                                                                                                                                                                                                                                                                                                                                                                                                                                                                                                                                                                                                                                                                                                                                                                                                                                                                                                                                                                                                                                                                                                                                                                                                                                                                                                                                                                                                                                                                                                                                                                                                                                                                                                                                                                                                                                                                                                                |             |        | 5,29                   | 2,59  | 5,80                                                                                                                                                                                                                                                                                                                                                                                                                                                                                                                                                                                                                                                                                                                                                                                                                                                                                                                                                                                                                                                                                                                                                                                                                                                                                                                                                                                                                                                                                                                                                                                                                                                                                                                                                                                                                                                                                                                                                                                                                                                                                                                           | 3,29               | 6,88                                    | 4,61                                                                                                                                                                                                                                                                                                                                                                                                                                                                                                                                                                                                                                                                                                                                                                                                                                                                                                                                                                                                                                                                                                                                                                                                                                                                                                                                                                                                                                                                                                                                                                                                                                                                                                                                                                                                                                                                                                                                                                                                                                                                                                                           | 7,18                                    | 5,      |
| 6 250          | 6 000            | 2012+014           | 7,03                                                  | 1,54                                                                                                                                                                                                                                                                                                                                                                                                                                                                                                                                                                                                                                                                                                                                                                                                                                                                                                                                                                                                                                                                                                                                                                                                                                                                                                                                                                                                                                                                                                                                                                                                                                                                                                                                                                                                                                                                                                                                                                                                                                                                                                                           | 8,18        | 2,49   | 9,93                   | 4,11  | 11,16                                                                                                                                                                                                                                                                                                                                                                                                                                                                                                                                                                                                                                                                                                                                                                                                                                                                                                                                                                                                                                                                                                                                                                                                                                                                                                                                                                                                                                                                                                                                                                                                                                                                                                                                                                                                                                                                                                                                                                                                                                                                                                                          | 5,45               | 12,86                                   | 7,28                                                                                                                                                                                                                                                                                                                                                                                                                                                                                                                                                                                                                                                                                                                                                                                                                                                                                                                                                                                                                                                                                                                                                                                                                                                                                                                                                                                                                                                                                                                                                                                                                                                                                                                                                                                                                                                                                                                                                                                                                                                                                                                           | 14,18                                   | 9,      |
|                |                  |                    |                                                       |                                                                                                                                                                                                                                                                                                                                                                                                                                                                                                                                                                                                                                                                                                                                                                                                                                                                                                                                                                                                                                                                                                                                                                                                                                                                                                                                                                                                                                                                                                                                                                                                                                                                                                                                                                                                                                                                                                                                                                                                                                                                                                                                |             |        |                        |       | 6.02                                                                                                                                                                                                                                                                                                                                                                                                                                                                                                                                                                                                                                                                                                                                                                                                                                                                                                                                                                                                                                                                                                                                                                                                                                                                                                                                                                                                                                                                                                                                                                                                                                                                                                                                                                                                                                                                                                                                                                                                                                                                                                                           | 2,61               | 7,05                                    | 3,79                                                                                                                                                                                                                                                                                                                                                                                                                                                                                                                                                                                                                                                                                                                                                                                                                                                                                                                                                                                                                                                                                                                                                                                                                                                                                                                                                                                                                                                                                                                                                                                                                                                                                                                                                                                                                                                                                                                                                                                                                                                                                                                           | 7,56                                    | 4.      |
| 6 500          | 6 250            | 2012+014           |                                                       |                                                                                                                                                                                                                                                                                                                                                                                                                                                                                                                                                                                                                                                                                                                                                                                                                                                                                                                                                                                                                                                                                                                                                                                                                                                                                                                                                                                                                                                                                                                                                                                                                                                                                                                                                                                                                                                                                                                                                                                                                                                                                                                                |             |        |                        |       | DECEMBER OF THE PARTY OF THE PA | and the same       |                                         | 6,08                                                                                                                                                                                                                                                                                                                                                                                                                                                                                                                                                                                                                                                                                                                                                                                                                                                                                                                                                                                                                                                                                                                                                                                                                                                                                                                                                                                                                                                                                                                                                                                                                                                                                                                                                                                                                                                                                                                                                                                                                                                                                                                           | and of the latest of                    | -       |
|                |                  |                    |                                                       |                                                                                                                                                                                                                                                                                                                                                                                                                                                                                                                                                                                                                                                                                                                                                                                                                                                                                                                                                                                                                                                                                                                                                                                                                                                                                                                                                                                                                                                                                                                                                                                                                                                                                                                                                                                                                                                                                                                                                                                                                                                                                                                                |             |        |                        |       | II PARTONIC                                                                                                                                                                                                                                                                                                                                                                                                                                                                                                                                                                                                                                                                                                                                                                                                                                                                                                                                                                                                                                                                                                                                                                                                                                                                                                                                                                                                                                                                                                                                                                                                                                                                                                                                                                                                                                                                                                                                                                                                                                                                                                                    | 2.41               | LIST STORY                              | MISSESSEE STATE                                                                                                                                                                                                                                                                                                                                                                                                                                                                                                                                                                                                                                                                                                                                                                                                                                                                                                                                                                                                                                                                                                                                                                                                                                                                                                                                                                                                                                                                                                                                                                                                                                                                                                                                                                                                                                                                                                                                                                                                                                                                                                                | 7,34                                    |         |
| 6 750          | 6 500            | 2012+016           |                                                       |                                                                                                                                                                                                                                                                                                                                                                                                                                                                                                                                                                                                                                                                                                                                                                                                                                                                                                                                                                                                                                                                                                                                                                                                                                                                                                                                                                                                                                                                                                                                                                                                                                                                                                                                                                                                                                                                                                                                                                                                                                                                                                                                |             |        |                        |       | 2000000                                                                                                                                                                                                                                                                                                                                                                                                                                                                                                                                                                                                                                                                                                                                                                                                                                                                                                                                                                                                                                                                                                                                                                                                                                                                                                                                                                                                                                                                                                                                                                                                                                                                                                                                                                                                                                                                                                                                                                                                                                                                                                                        | 1000               | Total Control                           | 5,67                                                                                                                                                                                                                                                                                                                                                                                                                                                                                                                                                                                                                                                                                                                                                                                                                                                                                                                                                                                                                                                                                                                                                                                                                                                                                                                                                                                                                                                                                                                                                                                                                                                                                                                                                                                                                                                                                                                                                                                                                                                                                                                           |                                         |         |
|                |                  |                    |                                                       |                                                                                                                                                                                                                                                                                                                                                                                                                                                                                                                                                                                                                                                                                                                                                                                                                                                                                                                                                                                                                                                                                                                                                                                                                                                                                                                                                                                                                                                                                                                                                                                                                                                                                                                                                                                                                                                                                                                                                                                                                                                                                                                                |             |        |                        |       |                                                                                                                                                                                                                                                                                                                                                                                                                                                                                                                                                                                                                                                                                                                                                                                                                                                                                                                                                                                                                                                                                                                                                                                                                                                                                                                                                                                                                                                                                                                                                                                                                                                                                                                                                                                                                                                                                                                                                                                                                                                                                                                                | 2,24               |                                         |                                                                                                                                                                                                                                                                                                                                                                                                                                                                                                                                                                                                                                                                                                                                                                                                                                                                                                                                                                                                                                                                                                                                                                                                                                                                                                                                                                                                                                                                                                                                                                                                                                                                                                                                                                                                                                                                                                                                                                                                                                                                                                                                | 6,87                                    | -       |
| 7 000          | 6750             | 2012+018           |                                                       |                                                                                                                                                                                                                                                                                                                                                                                                                                                                                                                                                                                                                                                                                                                                                                                                                                                                                                                                                                                                                                                                                                                                                                                                                                                                                                                                                                                                                                                                                                                                                                                                                                                                                                                                                                                                                                                                                                                                                                                                                                                                                                                                |             |        |                        |       | -                                                                                                                                                                                                                                                                                                                                                                                                                                                                                                                                                                                                                                                                                                                                                                                                                                                                                                                                                                                                                                                                                                                                                                                                                                                                                                                                                                                                                                                                                                                                                                                                                                                                                                                                                                                                                                                                                                                                                                                                                                                                                                                              | 3,80               | 200000000000000000000000000000000000000 | The second second                                                                                                                                                                                                                                                                                                                                                                                                                                                                                                                                                                                                                                                                                                                                                                                                                                                                                                                                                                                                                                                                                                                                                                                                                                                                                                                                                                                                                                                                                                                                                                                                                                                                                                                                                                                                                                                                                                                                                                                                                                                                                                              | 12,73                                   |         |
|                |                  |                    |                                                       |                                                                                                                                                                                                                                                                                                                                                                                                                                                                                                                                                                                                                                                                                                                                                                                                                                                                                                                                                                                                                                                                                                                                                                                                                                                                                                                                                                                                                                                                                                                                                                                                                                                                                                                                                                                                                                                                                                                                                                                                                                                                                                                                |             |        |                        |       | 11,00                                                                                                                                                                                                                                                                                                                                                                                                                                                                                                                                                                                                                                                                                                                                                                                                                                                                                                                                                                                                                                                                                                                                                                                                                                                                                                                                                                                                                                                                                                                                                                                                                                                                                                                                                                                                                                                                                                                                                                                                                                                                                                                          | 0,00               |                                         |                                                                                                                                                                                                                                                                                                                                                                                                                                                                                                                                                                                                                                                                                                                                                                                                                                                                                                                                                                                                                                                                                                                                                                                                                                                                                                                                                                                                                                                                                                                                                                                                                                                                                                                                                                                                                                                                                                                                                                                                                                                                                                                                |                                         |         |
| 7 250          | 7 000            | 2012+018           |                                                       |                                                                                                                                                                                                                                                                                                                                                                                                                                                                                                                                                                                                                                                                                                                                                                                                                                                                                                                                                                                                                                                                                                                                                                                                                                                                                                                                                                                                                                                                                                                                                                                                                                                                                                                                                                                                                                                                                                                                                                                                                                                                                                                                |             |        |                        |       | 10.24                                                                                                                                                                                                                                                                                                                                                                                                                                                                                                                                                                                                                                                                                                                                                                                                                                                                                                                                                                                                                                                                                                                                                                                                                                                                                                                                                                                                                                                                                                                                                                                                                                                                                                                                                                                                                                                                                                                                                                                                                                                                                                                          | 3.05               | 6,39                                    | 200                                                                                                                                                                                                                                                                                                                                                                                                                                                                                                                                                                                                                                                                                                                                                                                                                                                                                                                                                                                                                                                                                                                                                                                                                                                                                                                                                                                                                                                                                                                                                                                                                                                                                                                                                                                                                                                                                                                                                                                                                                                                                                                            | 6,45                                    |         |
|                |                  |                    |                                                       |                                                                                                                                                                                                                                                                                                                                                                                                                                                                                                                                                                                                                                                                                                                                                                                                                                                                                                                                                                                                                                                                                                                                                                                                                                                                                                                                                                                                                                                                                                                                                                                                                                                                                                                                                                                                                                                                                                                                                                                                                                                                                                                                |             |        |                        |       | 10,24                                                                                                                                                                                                                                                                                                                                                                                                                                                                                                                                                                                                                                                                                                                                                                                                                                                                                                                                                                                                                                                                                                                                                                                                                                                                                                                                                                                                                                                                                                                                                                                                                                                                                                                                                                                                                                                                                                                                                                                                                                                                                                                          | 3,05               | all residences                          | The state of the s | 12,03                                   | _7      |
| 7 500          | 7 250            | 2012+018           |                                                       |                                                                                                                                                                                                                                                                                                                                                                                                                                                                                                                                                                                                                                                                                                                                                                                                                                                                                                                                                                                                                                                                                                                                                                                                                                                                                                                                                                                                                                                                                                                                                                                                                                                                                                                                                                                                                                                                                                                                                                                                                                                                                                                                |             |        |                        |       | 0.04                                                                                                                                                                                                                                                                                                                                                                                                                                                                                                                                                                                                                                                                                                                                                                                                                                                                                                                                                                                                                                                                                                                                                                                                                                                                                                                                                                                                                                                                                                                                                                                                                                                                                                                                                                                                                                                                                                                                                                                                                                                                                                                           | 0.40               | 6,03                                    |                                                                                                                                                                                                                                                                                                                                                                                                                                                                                                                                                                                                                                                                                                                                                                                                                                                                                                                                                                                                                                                                                                                                                                                                                                                                                                                                                                                                                                                                                                                                                                                                                                                                                                                                                                                                                                                                                                                                                                                                                                                                                                                                | 6,06                                    |         |
|                |                  |                    |                                                       |                                                                                                                                                                                                                                                                                                                                                                                                                                                                                                                                                                                                                                                                                                                                                                                                                                                                                                                                                                                                                                                                                                                                                                                                                                                                                                                                                                                                                                                                                                                                                                                                                                                                                                                                                                                                                                                                                                                                                                                                                                                                                                                                |             |        |                        |       | 9,24                                                                                                                                                                                                                                                                                                                                                                                                                                                                                                                                                                                                                                                                                                                                                                                                                                                                                                                                                                                                                                                                                                                                                                                                                                                                                                                                                                                                                                                                                                                                                                                                                                                                                                                                                                                                                                                                                                                                                                                                                                                                                                                           | 2,40               |                                         | 3,64                                                                                                                                                                                                                                                                                                                                                                                                                                                                                                                                                                                                                                                                                                                                                                                                                                                                                                                                                                                                                                                                                                                                                                                                                                                                                                                                                                                                                                                                                                                                                                                                                                                                                                                                                                                                                                                                                                                                                                                                                                                                                                                           |                                         |         |
| 7 750          | 7 500            | 2012+020           |                                                       |                                                                                                                                                                                                                                                                                                                                                                                                                                                                                                                                                                                                                                                                                                                                                                                                                                                                                                                                                                                                                                                                                                                                                                                                                                                                                                                                                                                                                                                                                                                                                                                                                                                                                                                                                                                                                                                                                                                                                                                                                                                                                                                                |             |        |                        |       |                                                                                                                                                                                                                                                                                                                                                                                                                                                                                                                                                                                                                                                                                                                                                                                                                                                                                                                                                                                                                                                                                                                                                                                                                                                                                                                                                                                                                                                                                                                                                                                                                                                                                                                                                                                                                                                                                                                                                                                                                                                                                                                                |                    | 5,67                                    |                                                                                                                                                                                                                                                                                                                                                                                                                                                                                                                                                                                                                                                                                                                                                                                                                                                                                                                                                                                                                                                                                                                                                                                                                                                                                                                                                                                                                                                                                                                                                                                                                                                                                                                                                                                                                                                                                                                                                                                                                                                                                                                                | 5,68                                    |         |
|                |                  |                    |                                                       |                                                                                                                                                                                                                                                                                                                                                                                                                                                                                                                                                                                                                                                                                                                                                                                                                                                                                                                                                                                                                                                                                                                                                                                                                                                                                                                                                                                                                                                                                                                                                                                                                                                                                                                                                                                                                                                                                                                                                                                                                                                                                                                                |             |        |                        |       | 9,52                                                                                                                                                                                                                                                                                                                                                                                                                                                                                                                                                                                                                                                                                                                                                                                                                                                                                                                                                                                                                                                                                                                                                                                                                                                                                                                                                                                                                                                                                                                                                                                                                                                                                                                                                                                                                                                                                                                                                                                                                                                                                                                           | 2,21               | 10,36                                   | 3,41                                                                                                                                                                                                                                                                                                                                                                                                                                                                                                                                                                                                                                                                                                                                                                                                                                                                                                                                                                                                                                                                                                                                                                                                                                                                                                                                                                                                                                                                                                                                                                                                                                                                                                                                                                                                                                                                                                                                                                                                                                                                                                                           | USE/SUIDE                               | 10000   |
| 8 000          | 7 750            | 2012+020           |                                                       |                                                                                                                                                                                                                                                                                                                                                                                                                                                                                                                                                                                                                                                                                                                                                                                                                                                                                                                                                                                                                                                                                                                                                                                                                                                                                                                                                                                                                                                                                                                                                                                                                                                                                                                                                                                                                                                                                                                                                                                                                                                                                                                                |             |        |                        |       |                                                                                                                                                                                                                                                                                                                                                                                                                                                                                                                                                                                                                                                                                                                                                                                                                                                                                                                                                                                                                                                                                                                                                                                                                                                                                                                                                                                                                                                                                                                                                                                                                                                                                                                                                                                                                                                                                                                                                                                                                                                                                                                                |                    |                                         |                                                                                                                                                                                                                                                                                                                                                                                                                                                                                                                                                                                                                                                                                                                                                                                                                                                                                                                                                                                                                                                                                                                                                                                                                                                                                                                                                                                                                                                                                                                                                                                                                                                                                                                                                                                                                                                                                                                                                                                                                                                                                                                                | 5,34                                    |         |
|                |                  |                    |                                                       |                                                                                                                                                                                                                                                                                                                                                                                                                                                                                                                                                                                                                                                                                                                                                                                                                                                                                                                                                                                                                                                                                                                                                                                                                                                                                                                                                                                                                                                                                                                                                                                                                                                                                                                                                                                                                                                                                                                                                                                                                                                                                                                                |             |        |                        |       |                                                                                                                                                                                                                                                                                                                                                                                                                                                                                                                                                                                                                                                                                                                                                                                                                                                                                                                                                                                                                                                                                                                                                                                                                                                                                                                                                                                                                                                                                                                                                                                                                                                                                                                                                                                                                                                                                                                                                                                                                                                                                                                                |                    | 9,84                                    | 2,75                                                                                                                                                                                                                                                                                                                                                                                                                                                                                                                                                                                                                                                                                                                                                                                                                                                                                                                                                                                                                                                                                                                                                                                                                                                                                                                                                                                                                                                                                                                                                                                                                                                                                                                                                                                                                                                                                                                                                                                                                                                                                                                           | 10,21                                   | 3,      |
| 8 250          | 8 000            | 2012+020           |                                                       |                                                                                                                                                                                                                                                                                                                                                                                                                                                                                                                                                                                                                                                                                                                                                                                                                                                                                                                                                                                                                                                                                                                                                                                                                                                                                                                                                                                                                                                                                                                                                                                                                                                                                                                                                                                                                                                                                                                                                                                                                                                                                                                                |             |        |                        |       |                                                                                                                                                                                                                                                                                                                                                                                                                                                                                                                                                                                                                                                                                                                                                                                                                                                                                                                                                                                                                                                                                                                                                                                                                                                                                                                                                                                                                                                                                                                                                                                                                                                                                                                                                                                                                                                                                                                                                                                                                                                                                                                                |                    |                                         |                                                                                                                                                                                                                                                                                                                                                                                                                                                                                                                                                                                                                                                                                                                                                                                                                                                                                                                                                                                                                                                                                                                                                                                                                                                                                                                                                                                                                                                                                                                                                                                                                                                                                                                                                                                                                                                                                                                                                                                                                                                                                                                                | 5,03                                    | 1,      |
| 2 200          | 0 000            | 2012 7020          |                                                       |                                                                                                                                                                                                                                                                                                                                                                                                                                                                                                                                                                                                                                                                                                                                                                                                                                                                                                                                                                                                                                                                                                                                                                                                                                                                                                                                                                                                                                                                                                                                                                                                                                                                                                                                                                                                                                                                                                                                                                                                                                                                                                                                |             |        |                        |       |                                                                                                                                                                                                                                                                                                                                                                                                                                                                                                                                                                                                                                                                                                                                                                                                                                                                                                                                                                                                                                                                                                                                                                                                                                                                                                                                                                                                                                                                                                                                                                                                                                                                                                                                                                                                                                                                                                                                                                                                                                                                                                                                |                    | 9,35                                    | 2,17                                                                                                                                                                                                                                                                                                                                                                                                                                                                                                                                                                                                                                                                                                                                                                                                                                                                                                                                                                                                                                                                                                                                                                                                                                                                                                                                                                                                                                                                                                                                                                                                                                                                                                                                                                                                                                                                                                                                                                                                                                                                                                                           | 9,69                                    | 3,      |