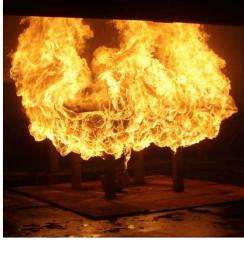

## Fire protection of steel structures using automatic water extinguishing system

- •Based on testing and further simulations carried out by research institutes VTT and TUT
- •Sprinkler nozzles:
  - •ESFR (Early Suppression Fast Response)
  - Spray-sprinklers
  - Conventional sprinklers
- •The temperatures of structures stay at safe level
- •No need for additional fire protection