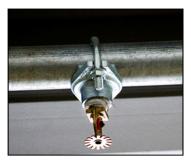

## Fire protection of steel structures using automatic water extinguishing system

- •Based on testing and further simulations carried out by research institutes VTT and TUT
- •Sprinkler nozzles:
  - •ESFR (Early Suppression Fast Response)
  - Spray-sprinklers
  - Conventional sprinklers
- •The temperatures of structures stay at safe level
- •No need for additional fire protection

**ESFR** 

Conventional

Passa

Spray