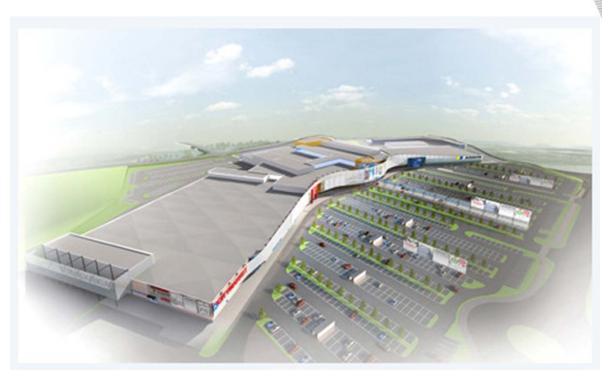

using automatic water extinguishing system

- •Based on testing and further simulations carried out by research institutes VTT and TUT
- •Sprinkler nozzles:
  - •ESFR (Early Suppression Fast Response)
  - Spray-sprinklers
  - Conventional sprinklers
- •The temperatures of structures stay at safe level
- •No need for additional fire protection







**ESFR** 



Conventional



Passa

Spray



### Fire protection of steel structures using automatic water extinguishing system

- Instructions to structures and sprinkler system are given in the Certificate
- Design of the system is done in co-operation with structural and sprinkler designers
- The final design is inspected by Ruukki or 3rd party
- CE-marking (ETA-approval) is applied
- •The sprinkler design and installation follows CEA 4001



Shopping center 60 000m<sup>2</sup> protected by Ruukki sprinkler system