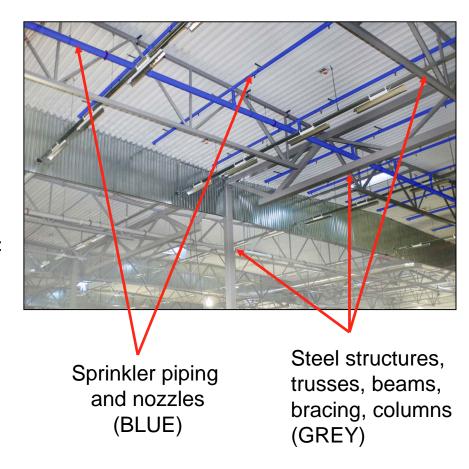

# Fire protection of steel structures using automatic water extinguishing system

Dr. Jyri Outinen, Ruukki Construction

- •The system consists of a sprinkler system integrated to Ruukki's frame
- Gives protection to trusses, beams, and bracing and also to columns
- Spacing of the piping is fitted to the module of the frame spacing
- •The systems cools down the structures so, that:

>Up to 60 minutes fire protection, all the steel structures' temperatures stay below 350 °C and

#### >Up to 90 minutes

- ■The temperatures of trusses stay below 400 °C and the profiled steel sheeting under 450 °C with water flow 12.5 mm/min and
- ■The temperatures of trusses stay below 450°C and the profiled steel sheeting under 470°C with water flow 10 mm/min.