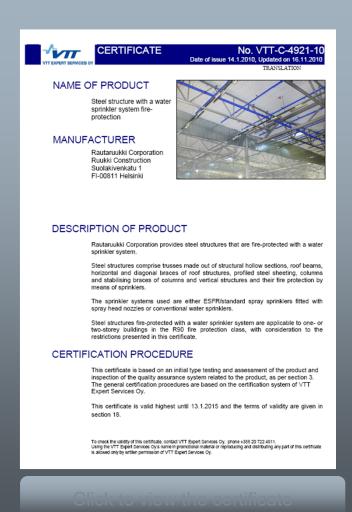

### Certificate – VTT-C-4921-10

- National product approval, VTT certificate.
- Finnish / English
- ETA approval (CE-mark) is applied, and the process is continuing
- Provides structural fire protection to steel structures in
  - 1-2 storey buildings
  - Fire protection up to 90 minutes,