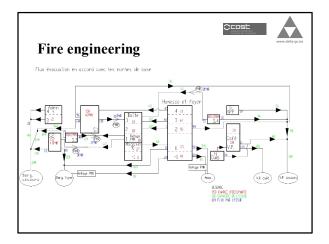

## Fire safety requirements (Brussels, BE)

- ✓ For new buildings : From 1994, « Basic norms », prescriptive rules = LAW
  - Fire brigade has to check whether it is respected

Cos

- Waiver can be asked to Ministry of interior
- ✓ For existing buildings : Basic norms not applicable
  - Fire brigade shall define prescriptive rules for each project individually : basic norms used as reference
  - « Waiver » shall be asked to fire brigade