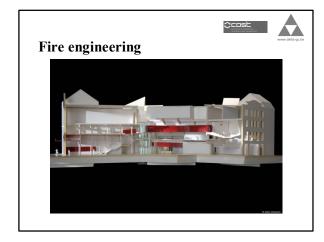

## Challenges

CCOSE

- ✓ Cinema PALACE in the heart of Brussels
- ✓ Historical building :
  - Art deco (arch. Paul HAMESSE)
  - Classified as monument
- ✓ Very complex geometry
- $\checkmark$  Complex legislation
- ✓ High occupant load
- ✓ Accessibility for disabled
- $\Rightarrow$  Fire safety is one of the major challenges